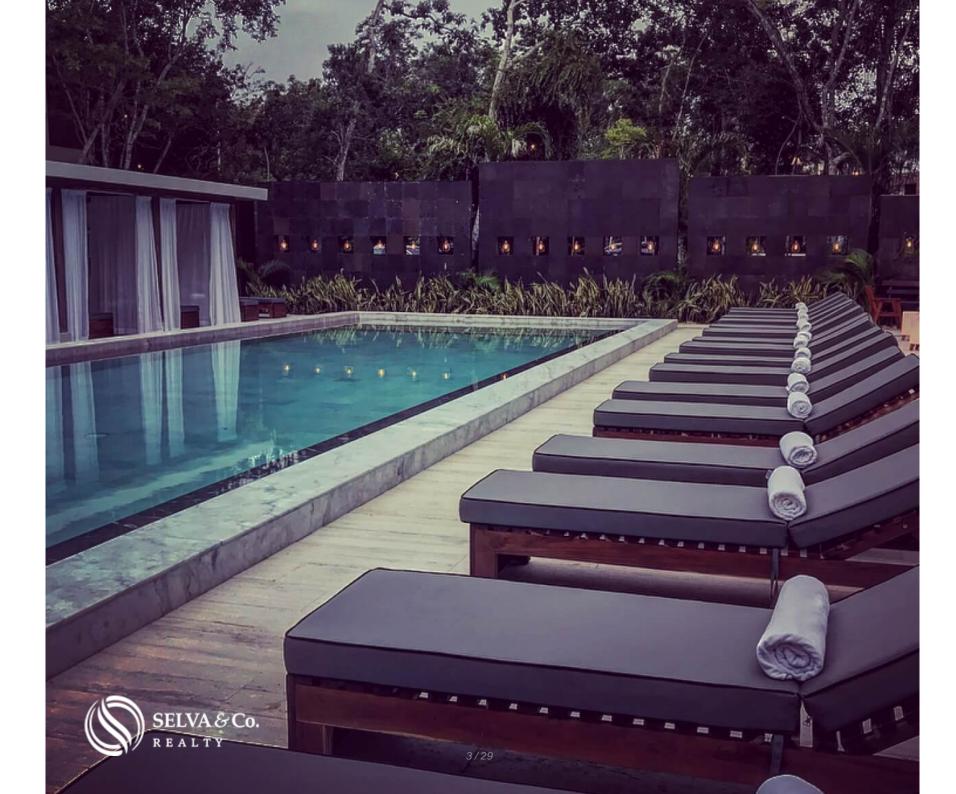

Botanical Garden that includes a Hydrotherapy Pool for 8 people.

Central swimming pool and Solarium, a Restaurant and a Bar / Lounge.

Theater with capacity for 100 people.

SPA.

Wine cellar for events.

Gallery of Permanent Contemporary Art.