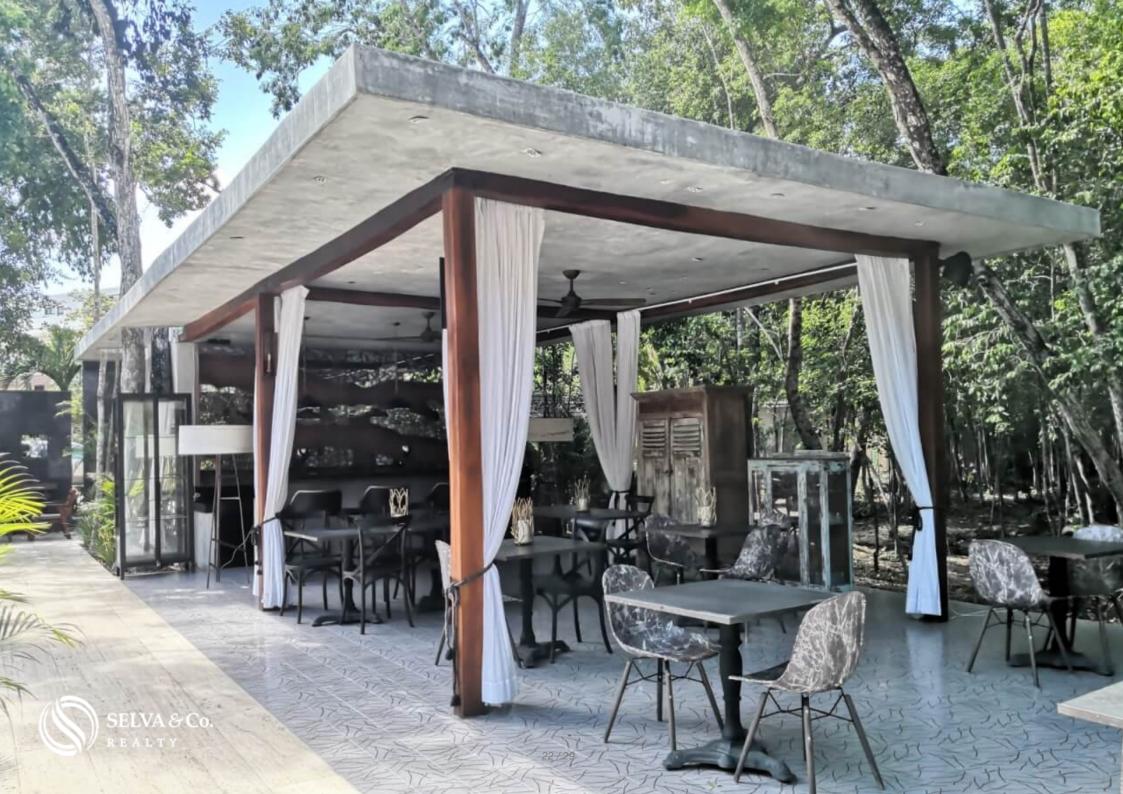

## **Description**

MLS-DTU218-2

9 buildings with 72 apartments with private pools, 100% furnished, designed and equipped.

Unique Development inspired by art located in Aldea Zama, the first planned community of Tulum, with underground services, green areas and cycle path to the hotel zone and beach area, just 10 minutes by bicycle, you will not need a car. Aldea Zama also has a commercial area with restaurants, cafes and shops of original design.

Botanical Garden that includes a Hydrotherapy Pool for 8 people.

Central swimming pool and Solarium, a Restaurant and a Bar / Lounge.

Theater with capacity for 100 people.

SPA.

Wine cellar for events.

Gallery of Permanent Contemporary Art.

Residence for Artists.

State-of-the-art gym

Boutique of exclusive products.

Library.

Bikes.

The project has its own hotel administration that functions as a rental pool. The owner may or may not participate. If so, the property is sold with special equipment for rentals.