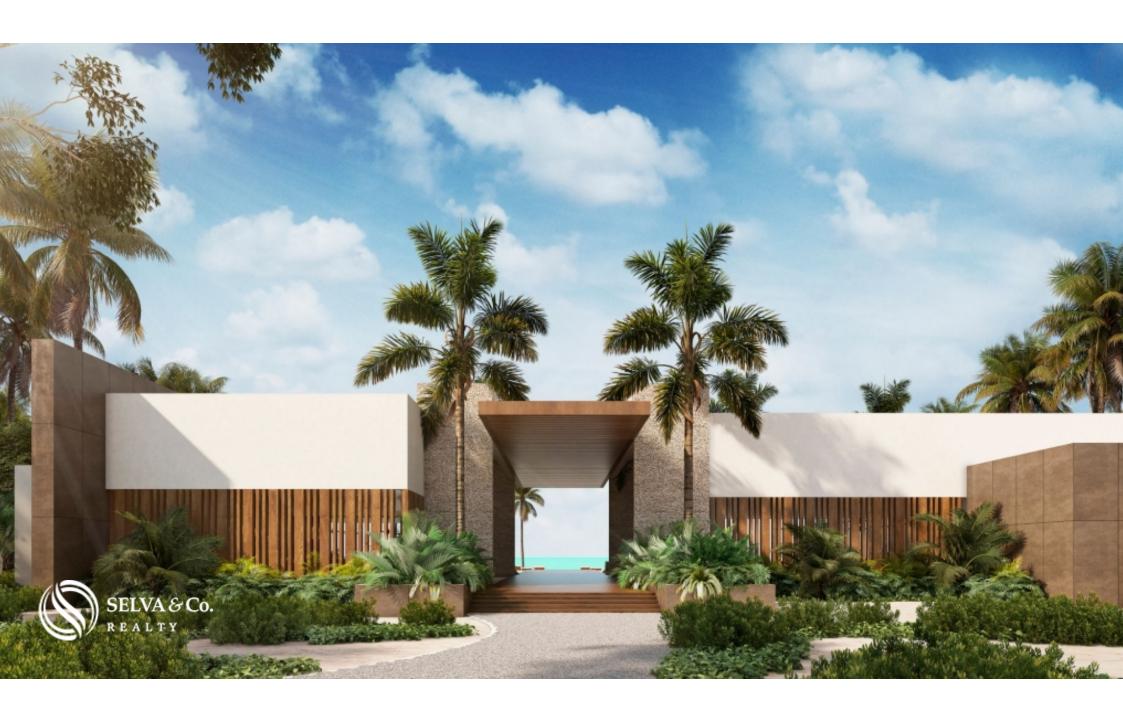

## **MASTER PLAN**

Residential lot in gated community with controlled access and security 24-7 for sale in Paa Mul, Playa del Carmen.

New ocean front gated community development with modern design, in the Riviera Maya.

Development with low density for construction and abundant green areas.

65% of green and conservation areas.

Residential lots in front of the lake, in front of green areas and in front of the sea.

Security booth.

Controlled access and security 24-7.

High quality infrastructure.

2 recreational lakes with beaches.

Recreational clubs and sports facilities.

2 clubs: Clubhouse, Beach Club and Lake Club.

100% residential, commercial properties or hotels are not allowed, which guarantees greater privacy and security.