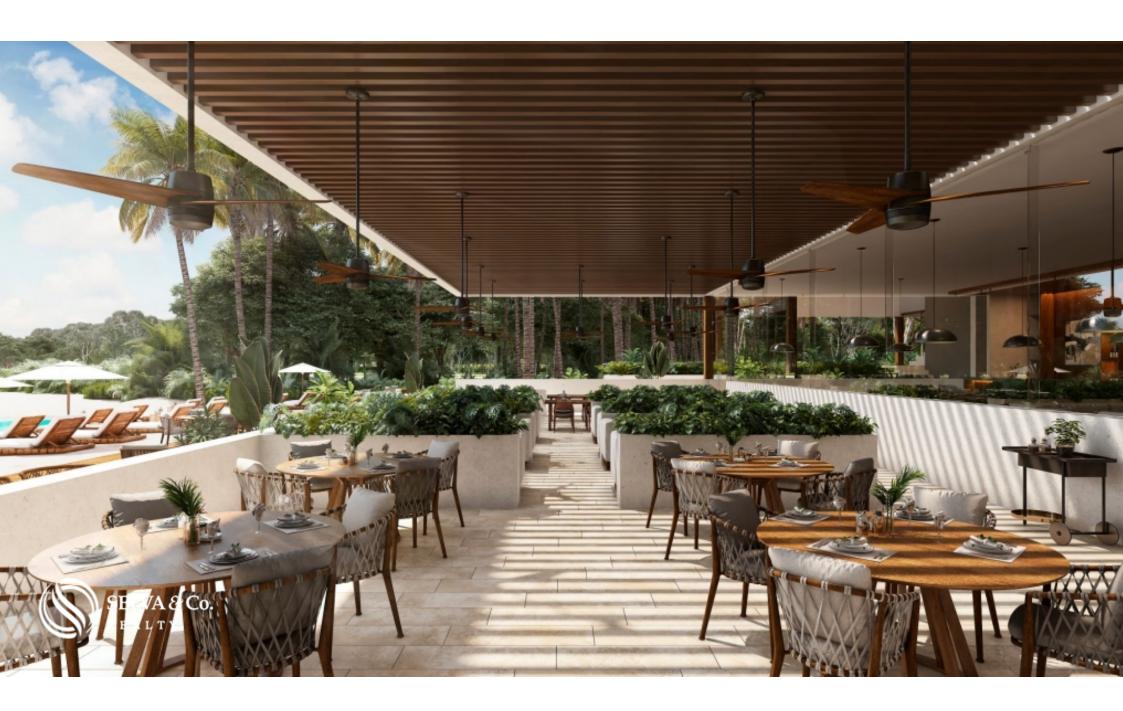

2 recreational lakes with beaches.

Recreational clubs and sports facilities.

2 clubs: Clubhouse, Beach Club and Lake Club.

100% residential, commercial properties or hotels are not allowed, which guarantees greater privacy and security.

20,000 m2 eco park with amenities:

Tennis and paddle courts.

Playground for children.

Pet park.

Jogging track.

Prices, m2 and location:

MLS-DLPC204

In front of green areas