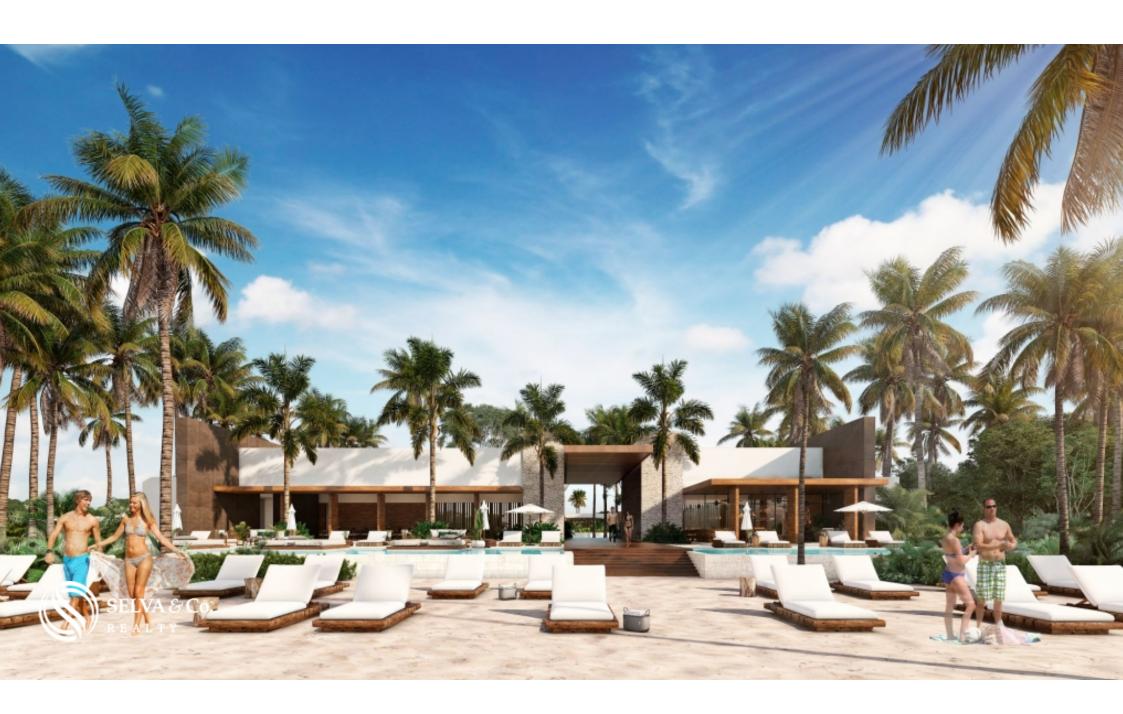

2 recreational lakes with beaches.

Recreational clubs and sports facilities.

2 clubs: Clubhouse, Beach Club and Lake Club.

100% residential, commercial properties or hotels are not allowed, which guarantees greater privacy and security.

20,000 m2 eco park with amenities:

Tennis and paddle courts.

Playground for children.

Pet park.

Jogging track.

Prices, m2 and location:

MLS-DLPC204

In front of green areas