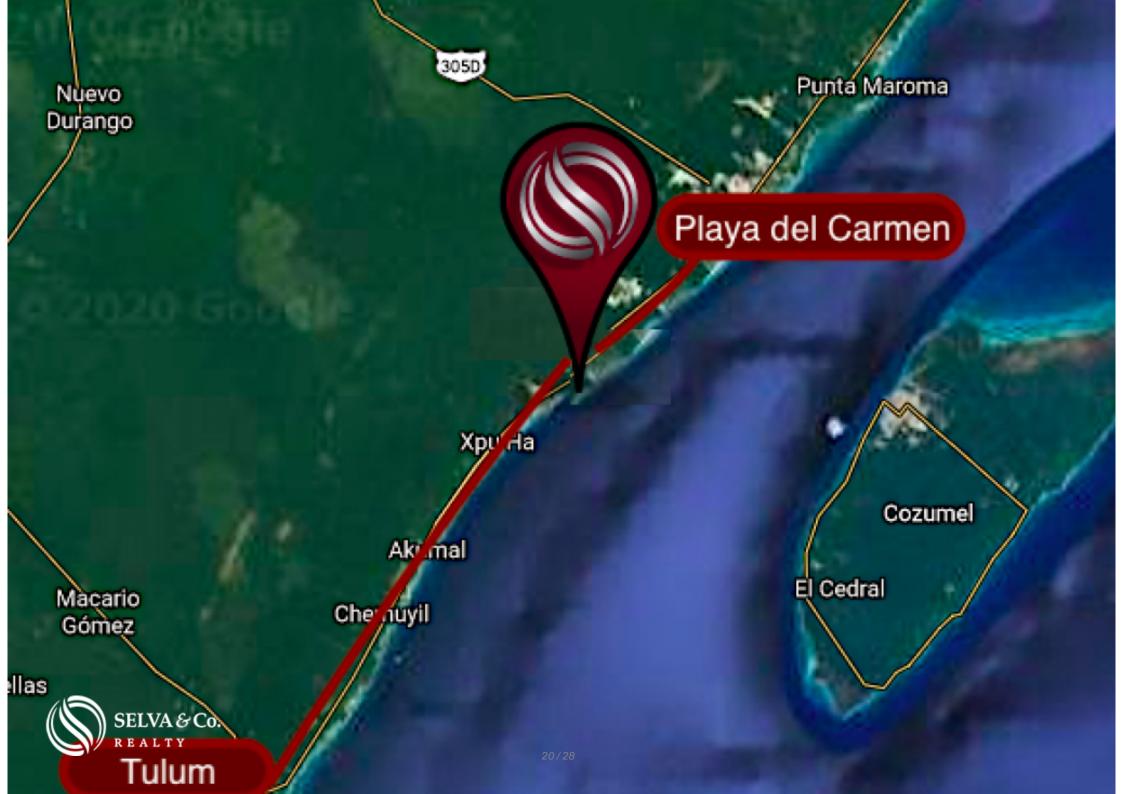

#### **Description**

MLS-DLPC204-5

Residential lot in gated community with amenities and a private beach club, for sale in Playa del Carmen.

Great location, 65 minutes from Cancun International Airport, 20 minutes from Playa del Carmen, 40 minutes from Tulum.

### Location