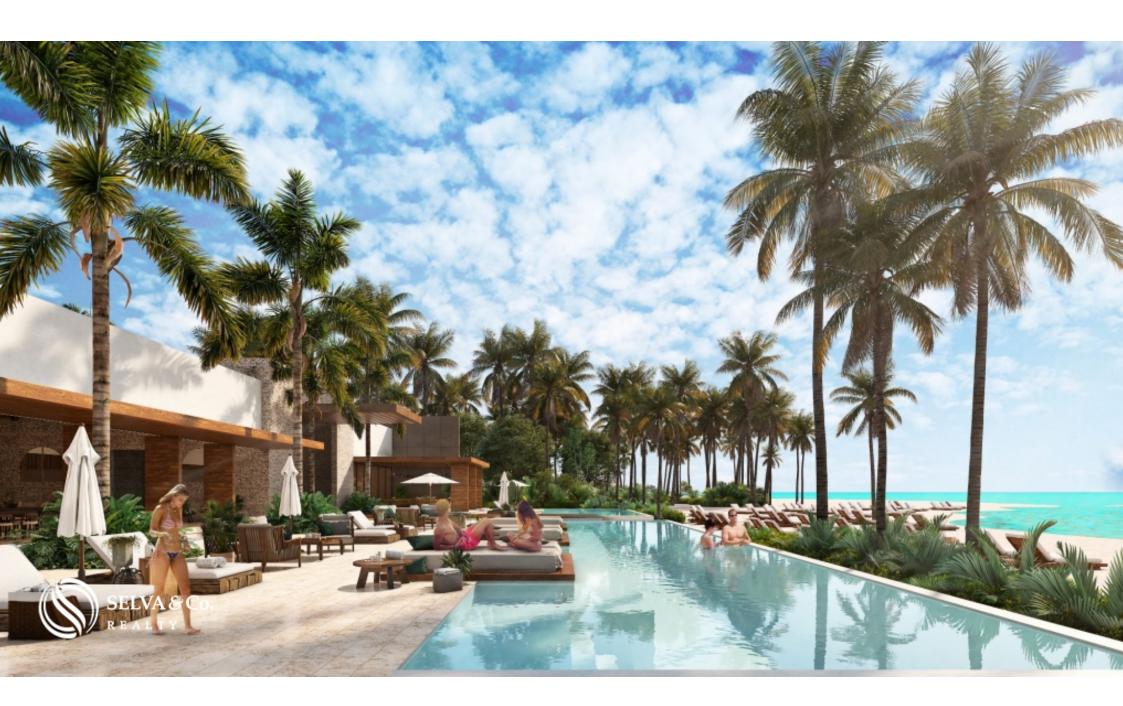

2 recreational lakes with beaches.

Recreational clubs and sports facilities.

2 clubs: Clubhouse, Beach Club and Lake Club.

100% residential, commercial properties or hotels are not allowed, which guarantees greater privacy and security.

20,000 m2 eco park with amenities:

Tennis and paddle courts.

Playground for children.

Pet park.

Jogging track.

Prices, m2 and location:

MLS-DLPC204

In front of green areas