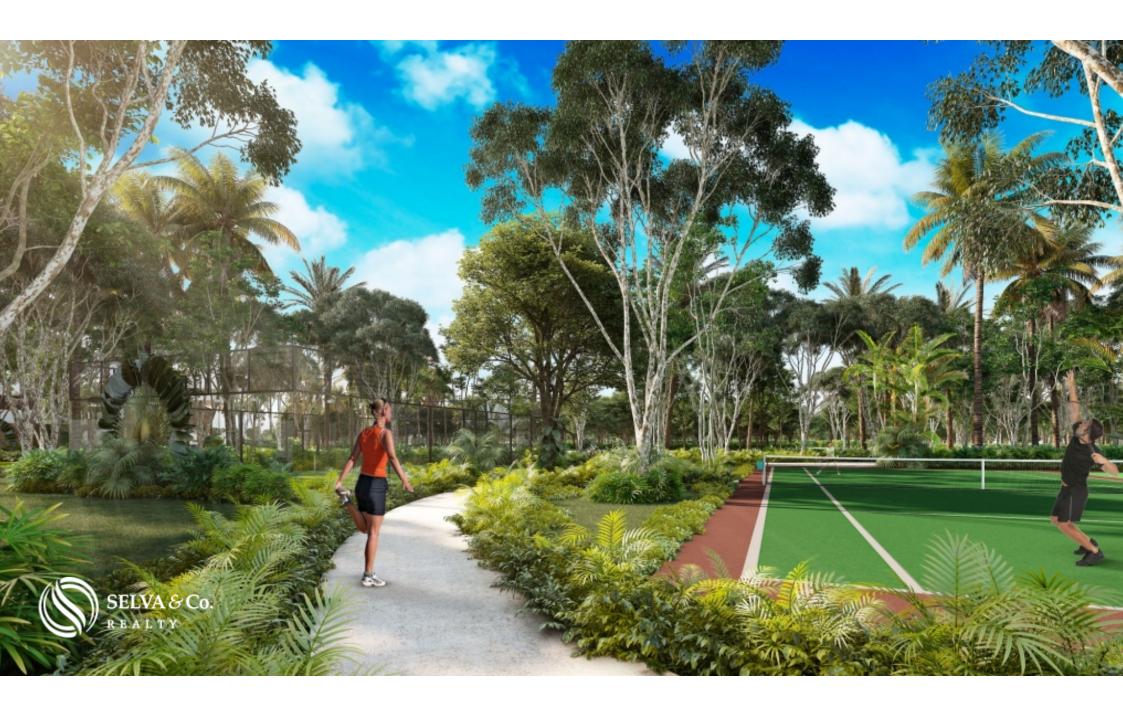

20,000 m2 eco park with amenities:

Tennis and paddle courts.

Playground for children.

Pet park.

Jogging track.

Prices, m2 and location:

MLS-DLPC204

In front of green areas