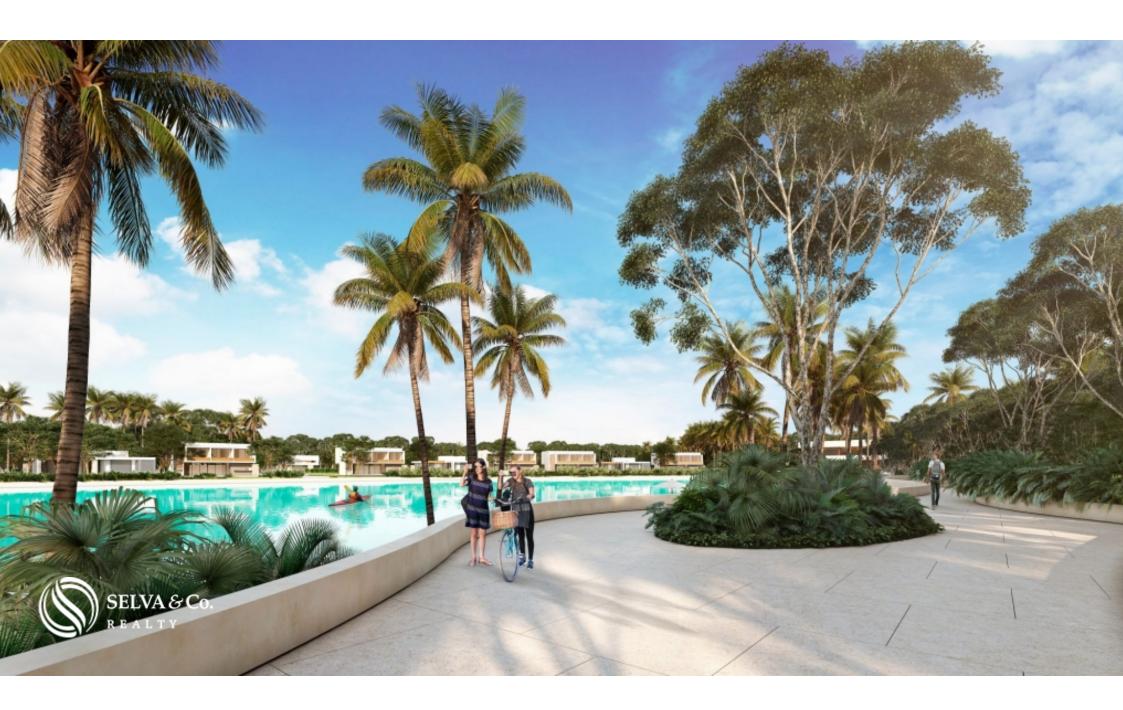

65% of green and conservation areas.

Residential lots in front of the lake, in front of green areas and in front of the sea.

Security booth.

Controlled access and security 24-7.

High quality infrastructure.

2 recreational lakes with beaches.

Recreational clubs and sports facilities.

2 clubs: Clubhouse, Beach Club and Lake Club.

100% residential, commercial properties or hotels are not allowed, which guarantees greater privacy and security.