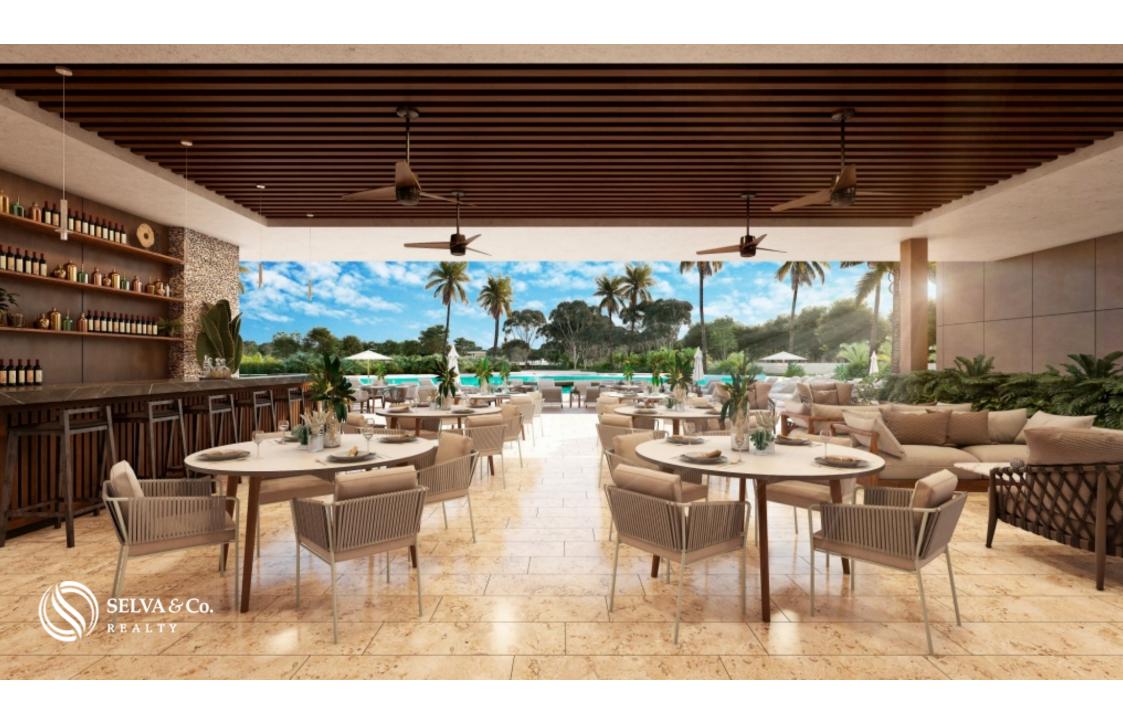

2 recreational lakes with beaches.

Recreational clubs and sports facilities.

2 clubs: Clubhouse, Beach Club and Lake Club.

100% residential, commercial properties or hotels are not allowed, which guarantees greater privacy and security.

20,000 m2 eco park with amenities:

Tennis and paddle courts.

Playground for children.

Pet park.

Jogging track.

Prices, m2 and location:

MLS-DLPC204

In front of green areas