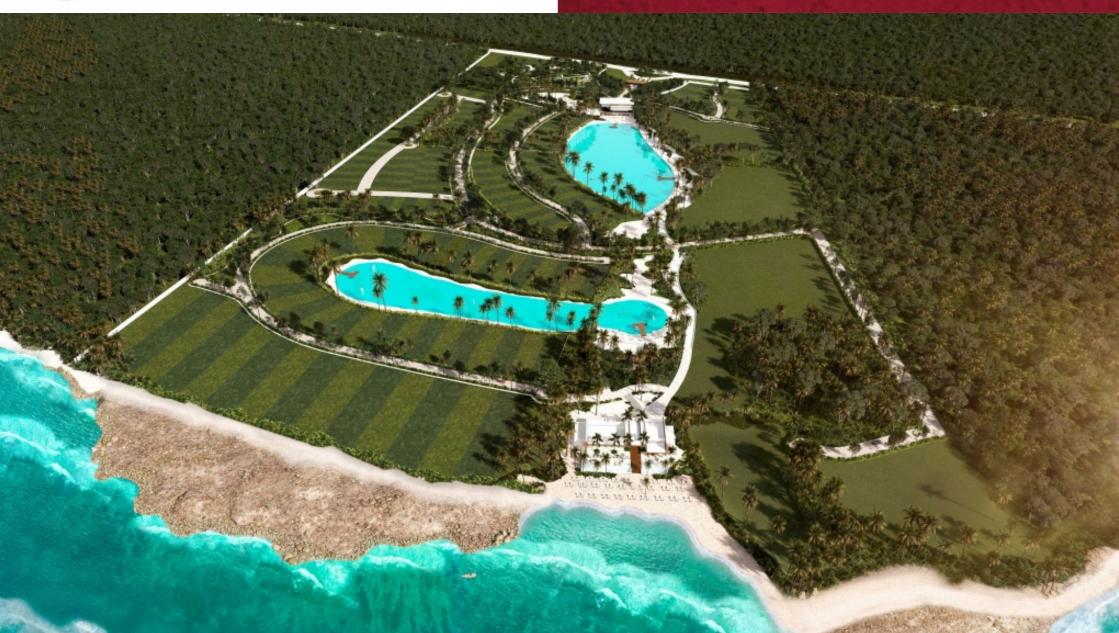

## **MASTER PLAN**

Residential lot in gated community with controlled access and security 24-7 for sale in Paa Mul, Playa del Carmen.

New ocean front gated community development with modern design, in the Riviera Maya.

Development with low density for construction and abundant green areas.

65% of green and conservation areas.

Residential lots in front of the lake, in front of green areas and in front of the sea.

Security booth.

Controlled access and security 24-7.

High quality infrastructure.

2 recreational lakes with beaches.

Recreational clubs and sports facilities.

2 clubs: Clubhouse, Beach Club and Lake Club.

100% residential, commercial properties or hotels are not allowed, which guarantees greater privacy and security.

20,000 m2 eco park with amenities:

Tennis and paddle courts.

Playground for children.

Pet park.

Jogging track.

Prices, m2 and location:

MLS-DLPC204

In front of green areas