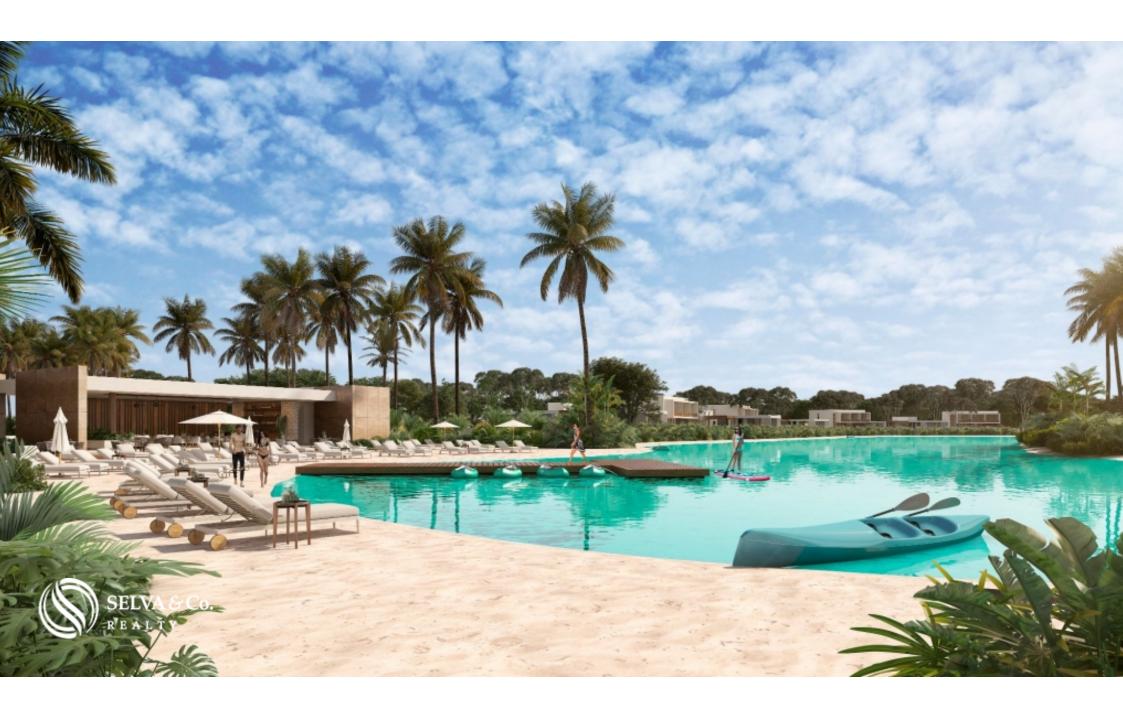

2 recreational lakes with beaches.

Recreational clubs and sports facilities.

2 clubs: Clubhouse, Beach Club and Lake Club.

100% residential, commercial properties or hotels are not allowed, which guarantees greater privacy and security.

20,000 m2 eco park with amenities:

Tennis and paddle courts.

Playground for children.

Pet park.

Jogging track.

Prices, m2 and location:

MLS-DLPC204

In front of green areas