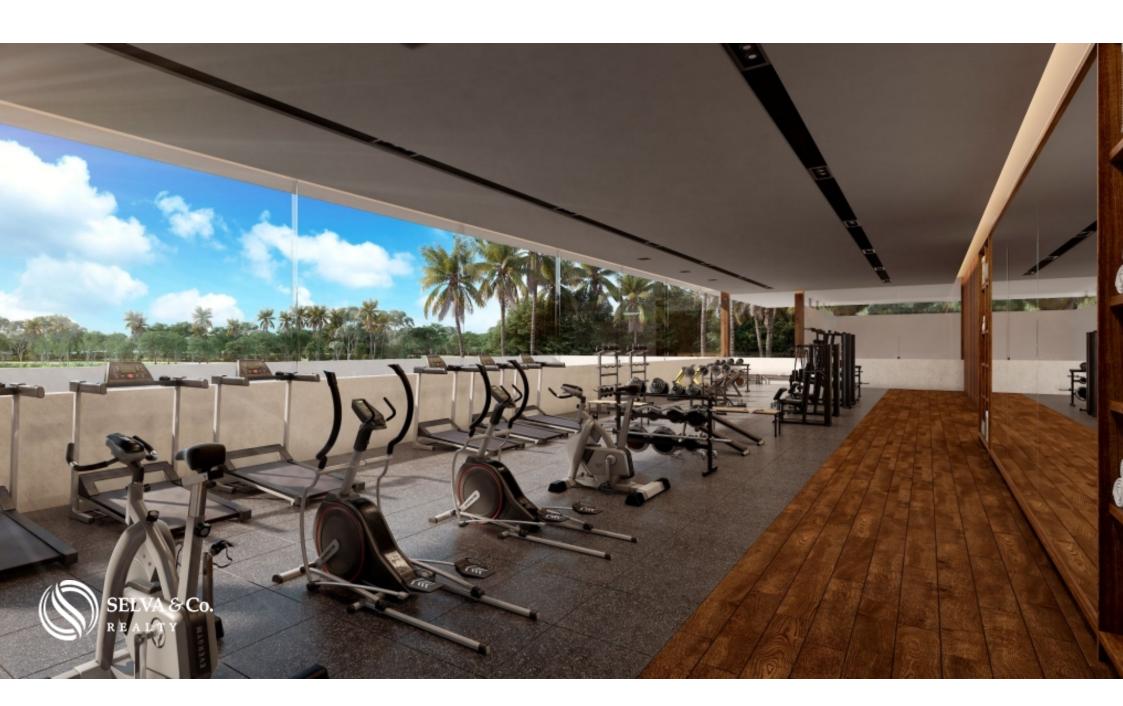

20,000 m2 eco park with amenities:

Tennis and paddle courts.

Playground for children.

Pet park.

Jogging track.

Prices, m2 and location:

MLS-DLPC204

In front of green areas

#### **Amenities**

- Beach Access - Eco friendly

- Lake - Security 24/7

- Tennis court