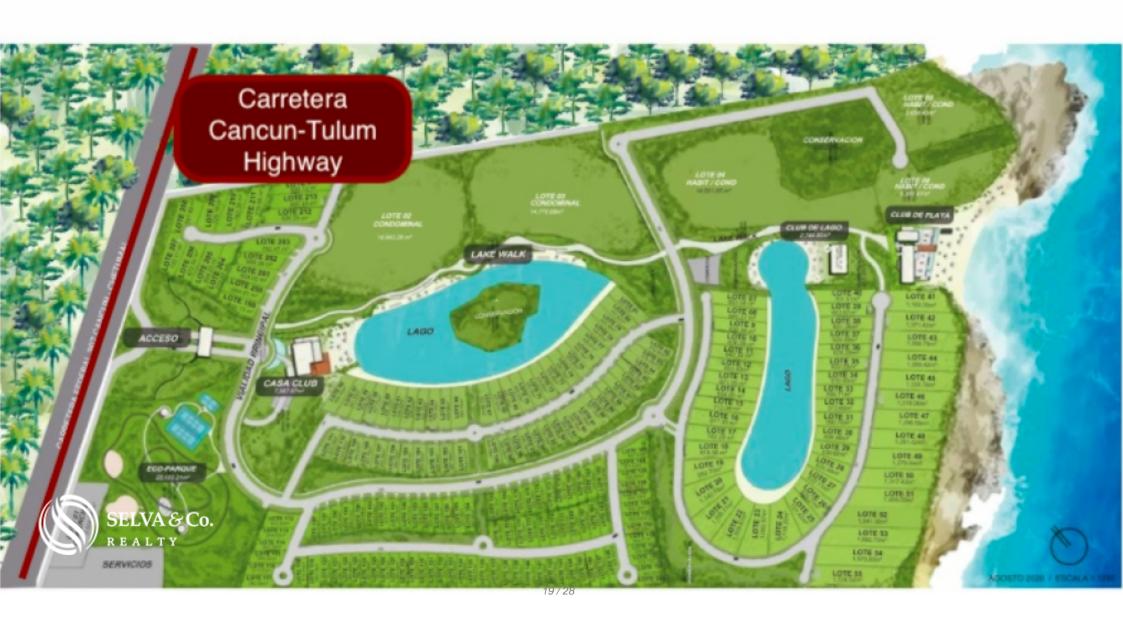

## **MASTER PLAN**

65% of green and conservation areas.

Residential lots in front of the lake, in front of green areas and in front of the sea.

Security booth.

Controlled access and security 24-7.

High quality infrastructure.

2 recreational lakes with beaches.

Recreational clubs and sports facilities.

2 clubs: Clubhouse, Beach Club and Lake Club.

100% residential, commercial properties or hotels are not allowed, which guarantees greater privacy and security.

20,000 m2 eco park with amenities:

Tennis and paddle courts.

Playground for children.

Pet park.

Jogging track.

Prices, m2 and location:

MLS-DLPC204

In front of green areas