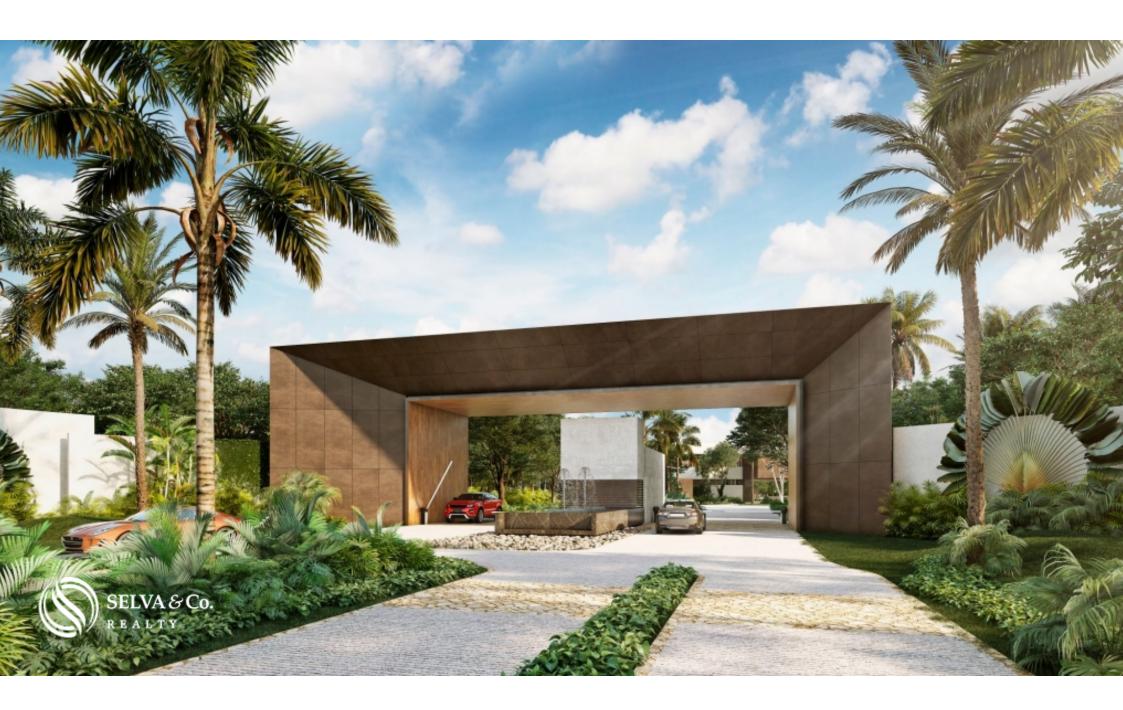

Residential lot in gated community with controlled access and security 24-7 for sale in Paa Mul, Playa del Carmen.

New ocean front gated community development with modern design, in the Riviera Maya.

Development with low density for construction and abundant green areas.

65% of green and conservation areas.

Residential lots in front of the lake, in front of green areas and in front of the sea.

Security booth.

Controlled access and security 24-7.

High quality infrastructure.