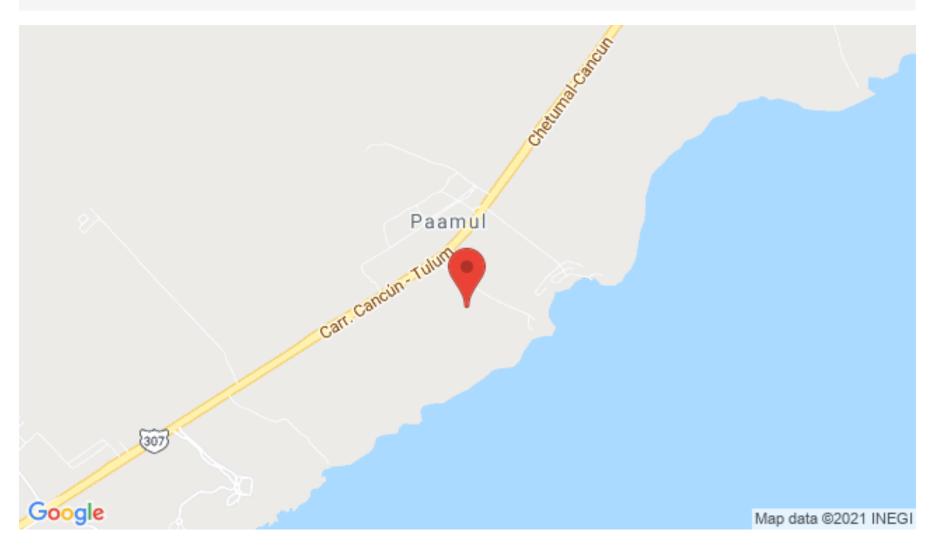

00 USD Approx)

#### MLS-DLPC204-3

Oceanfront:

COS: 35%

1,316 m2

Price: 41,062,000 Pesos (1,867,000 USD Approx)

MLS-DLPC204-4

Oceanfront:

COS: 35%

1,541 m2

Price: 48,090,120 Pesos (2,186,000 USD Approx)

MLS-DLPC204-5

Oceanfront:

COS: 35%

1,726 m2

Price: 53,868,000 Pesos (2,449,000 USD Approx)

Price in USD can vary according to the exchange rate, contact us to confirm the current price.

#MLSDLPC204 #selvacorealty #playadelcarmen #paamul #realestateplayadelcarmen #playadelcarmenrealestate #landforsaleplayadelcarmen #lotsforsaleplayadelcarmen #lotsforsaleplayadelcarmen #beachfrontlotsforsalemexico #retireinparadise #landinparadise #landforsale #lotsforsale #investinmexico

#### **Amenities**

- Beach Access - Eco friendly

- Lake - Security 24/7

- Tennis court

### Location