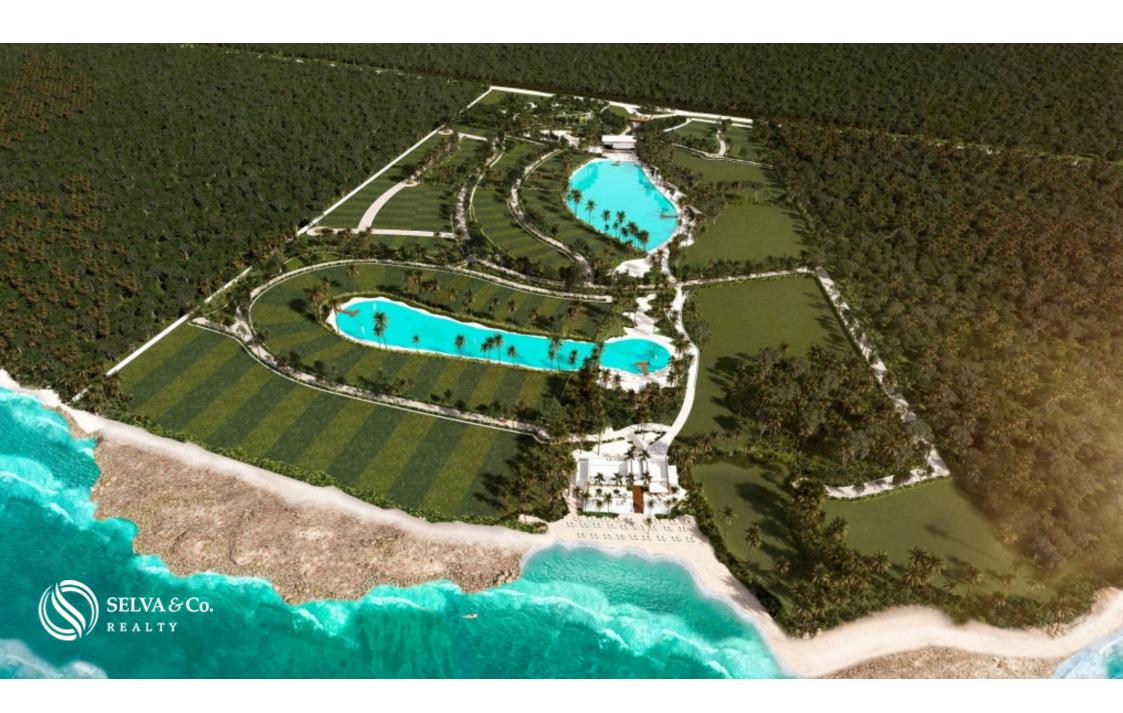

## **MASTER PLAN**

Residential lot in gated community with controlled access and security 24-7 for sale in Paa Mul, Playa del Carmen.

New ocean front gated community development with modern design, in the Riviera Maya.

Development with low density for construction and abundant green areas.

65% of green and conservation areas.

Residential lots in front of the lake, in front of green areas and in front of the sea.

Security booth.

Controlled access and security 24-7.

High quality infrastructure.

2 recreational lakes with beaches.

Recreational clubs and sports facilities.

2 clubs: Clubhouse, Beach Club and Lake Club.

100% residential, commercial properties or hotels are not allowed, which guarantees greater privacy and security.

20,000 m2 eco park with amenities:

Tennis and paddle courts.

Playground for children.

Pet park.

Jogging track.

Prices, m2 and location:

MLS-DLPC204

In front of green areas