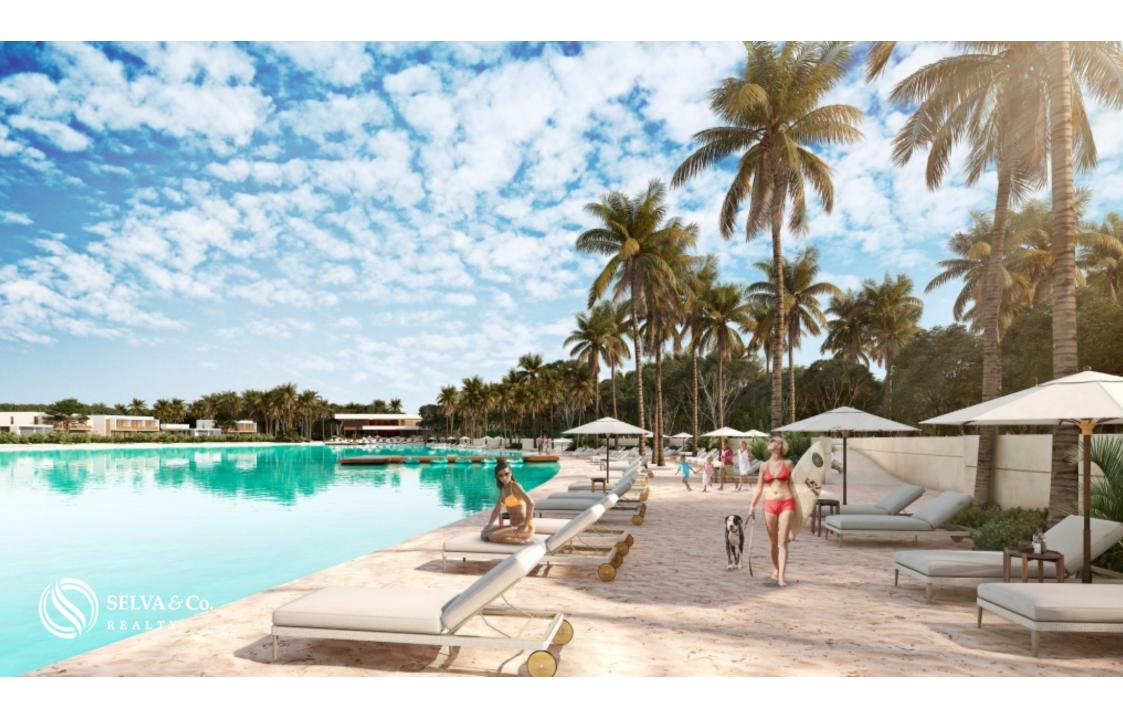

2 recreational lakes with beaches.

Recreational clubs and sports facilities.

2 clubs: Clubhouse, Beach Club and Lake Club.

100% residential, commercial properties or hotels are not allowed, which guarantees greater privacy and security.

20,000 m2 eco park with amenities:

Tennis and paddle courts.

Playground for children.

Pet park.

Jogging track.

Prices, m2 and location:

MLS-DLPC204

In front of green areas