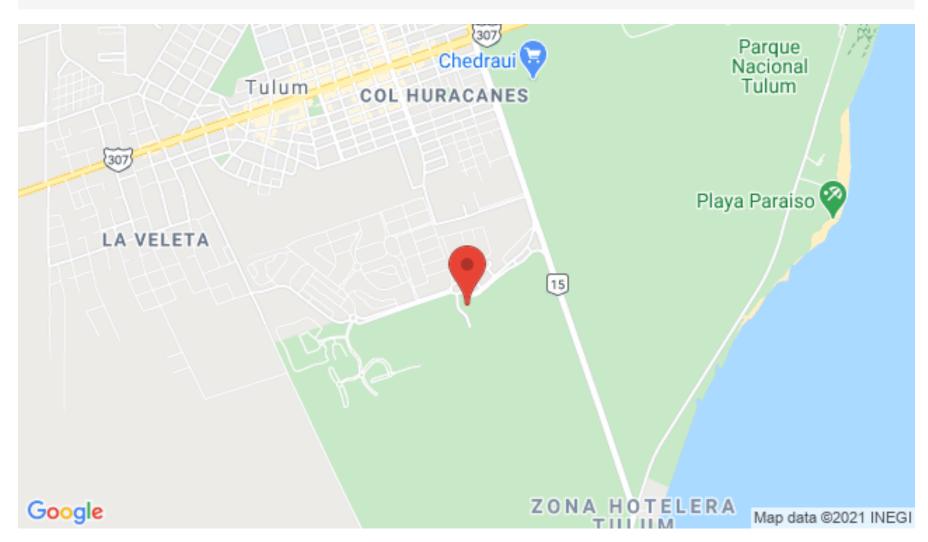

## Location

## Residential land for sale in Aldea Zama Tulum

| ID: MLS-DLTU202               | Location: Tulum |
|-------------------------------|-----------------|
| Zone: Aldea Zama              | Type: Lots      |
| Land: 1,080 m2 / 11,625.12 ft |                 |