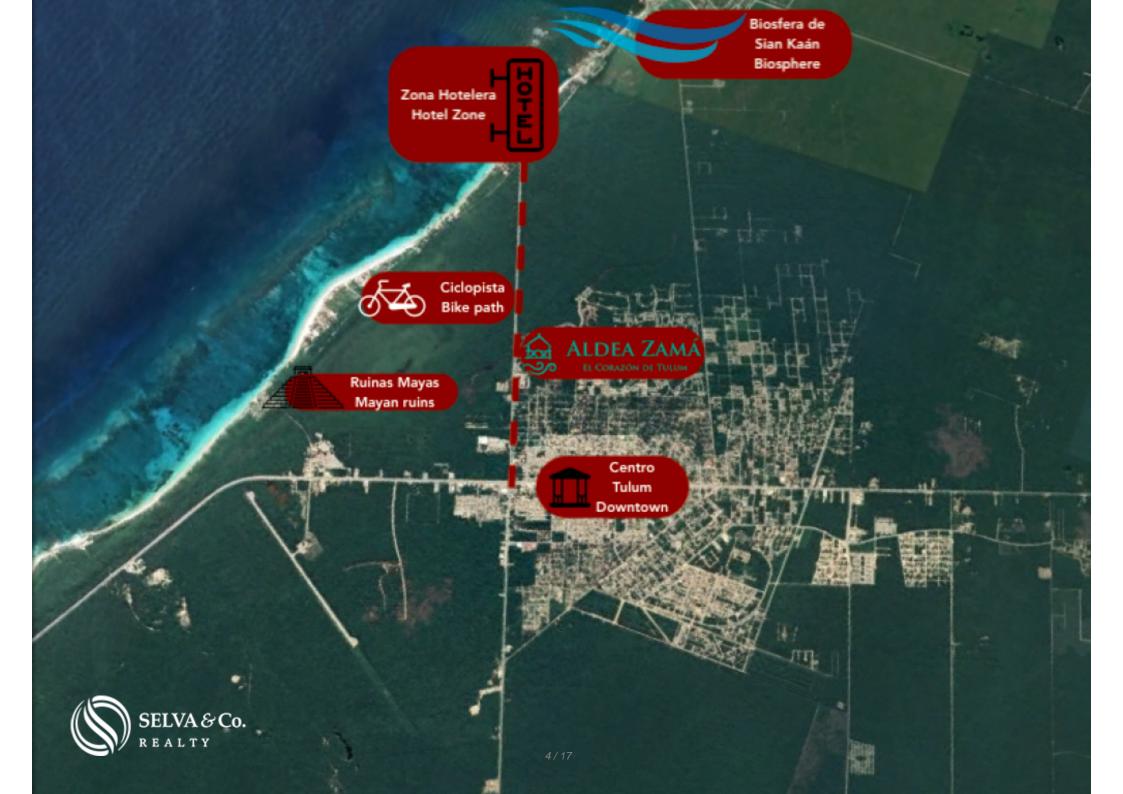

**Description** 

MLS-DLTU202

Residential land for sale in Aldea Zama Tulum

Residential land located in Aldea Zama, the first planned community of Tulum, with underground services, green areas and bicycle path to the hotel zone and beach area, just 10 minutes by bicycle, you will not need a car. Aldea Zama also has an area commercial with restaurants, hotels, cafes and shops of original design.

## Location