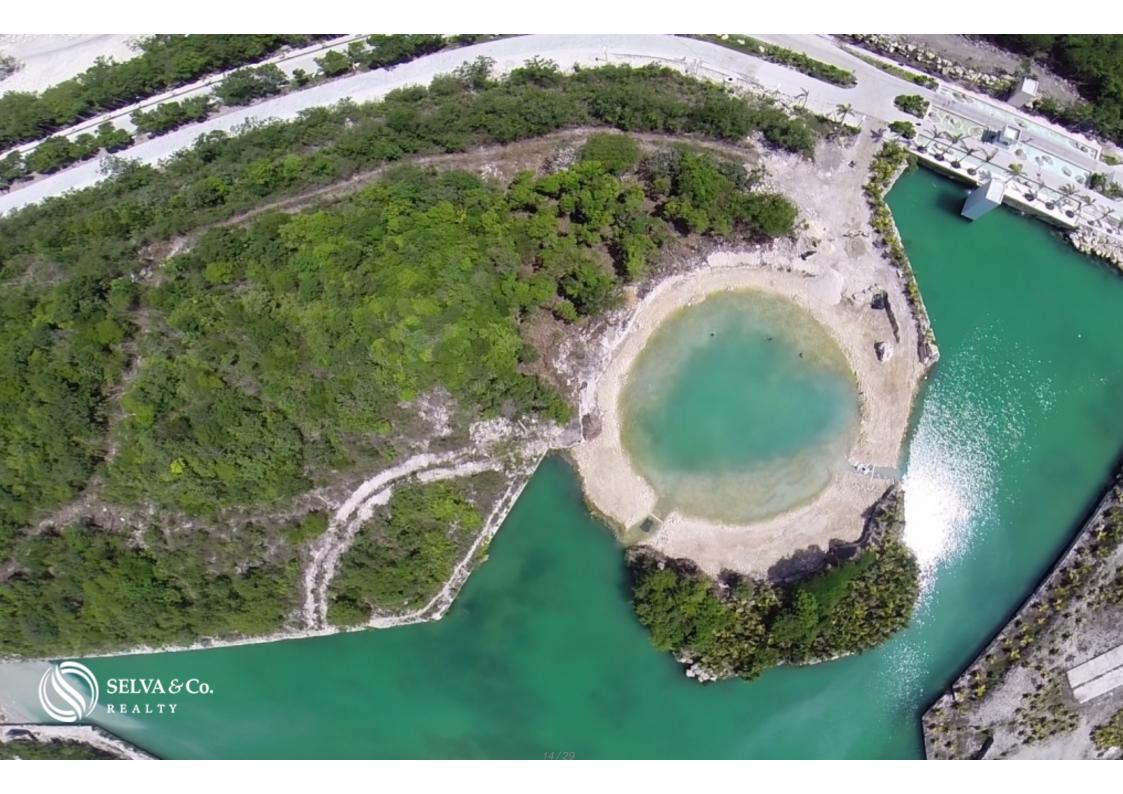

#### COMMUNITY CHARACTERISTICS

Private Gated community

Golf course

Access to the beach

Controlled access and 24 hour security

Double filter access

Commercial area with bars, restaurants, spa, beauty salon, convenience stores, starbucks coffee.

Organic market once a week

Marina for boats up to 150 feet including catamarans and sailboats.

Golf academy

Tennis court

Dolphinarium

Water activities: kayak, paddle, snorkel.

Kid's play zone

Pet park

#### **AMENITIES**

Kids club

Cenotes

Sports fields

Pets park

Jogging track

#investinmexico #landfordevelopers #golfcoursedevelopers #puertoaventuras #selvacomercial #selvacorealty #investorsdworldwide #caribbeaninvestor #puertoaventurasrealestate #investinrivieramaya