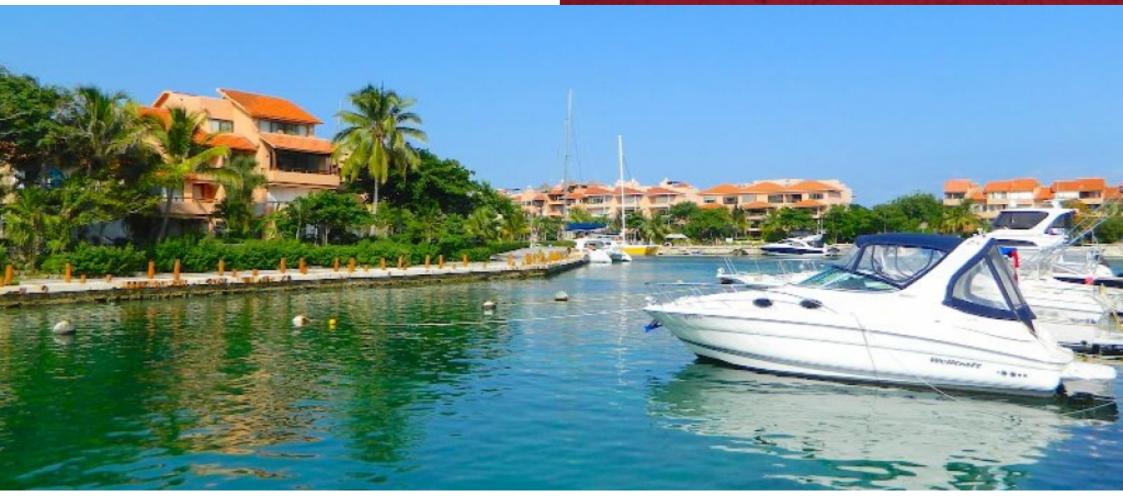

#### **DLPA201**

Land in gated community, with access to the sea, marina and golf course, amenities for your family, for sale Puerto Aventuras.

Residential land lot, located in Puerto Aventuras, private gated community with marina and golf course, easy access to the Caribbean Sea, this private residential area also offers a wide variety of luxury amenities.

Organic market once a week

Marina for boats up to 150 feet including catamarans and sailboats.

Golf academy

Tennis court

Dolphinarium

Water activities: kayak, paddle, snorkel.

Kid's play zone

Pet park