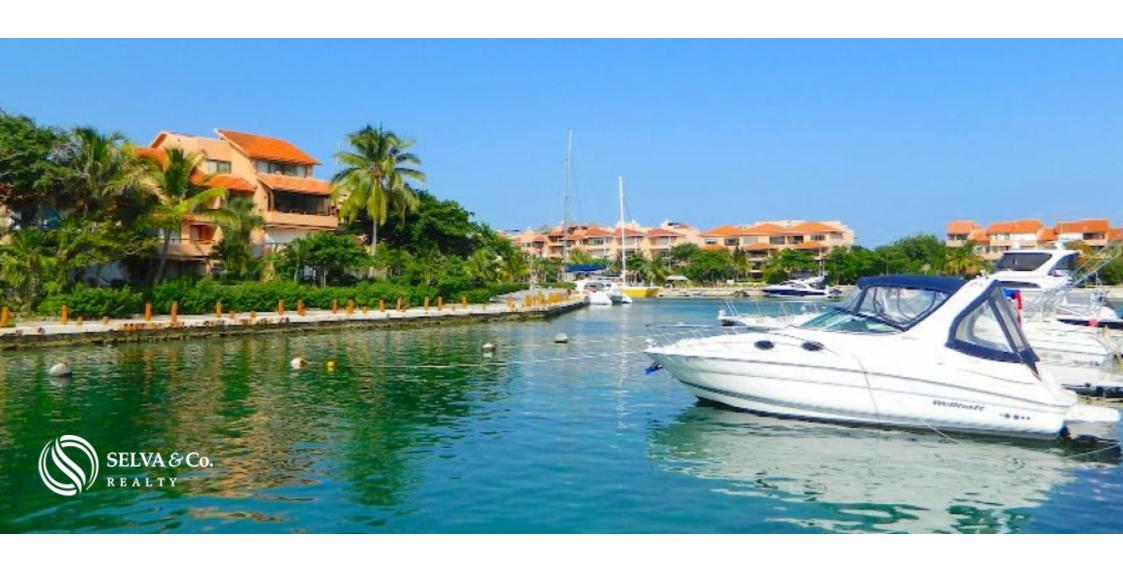

#### **DLPA201**

Land in gated community, with access to the sea, marina and golf course, amenities for your family, for sale Puerto Aventuras.

Residential land lot, located in Puerto Aventuras, private gated community with marina and golf course, easy access to the Caribbean Sea, this private residential area also offers a wide variety of luxury amenities.

Organic market once a week

Marina for boats up to 150 feet including catamarans and sailboats.

Golf academy

Tennis court

Dolphinarium

Water activities: kayak, paddle, snorkel.

Kid's play zone

Pet park