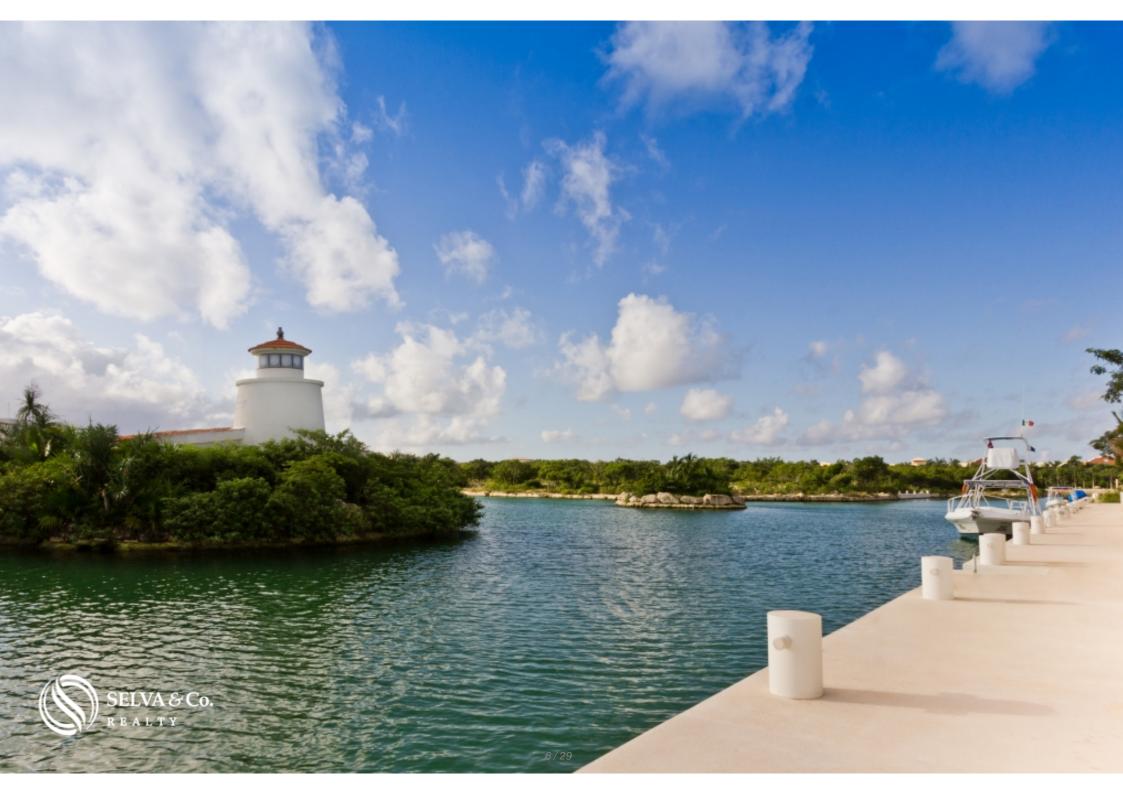

#### **DLPA201**

Land in gated community, with access to the sea, marina and golf course, amenities for your family, for sale Puerto Aventuras.

Residential land lot, located in Puerto Aventuras, private gated community with marina and golf course, easy access to the Caribbean Sea, this private residential area also offers a wide variety of luxury amenities.

#### COMMUNITY CHARACTERISTICS

Private Gated community

Golf course

Access to the beach

Controlled access and 24 hour security

Double filter access

Commercial area with bars, restaurants, spa, beauty salon, convenience stores, starbucks coffee.

Organic market once a week

Marina for boats up to 150 feet including catamarans and sailboats.

Golf academy

Tennis court

Dolphinarium

Water activities: kayak, paddle, snorkel.

Kid's play zone

Pet park