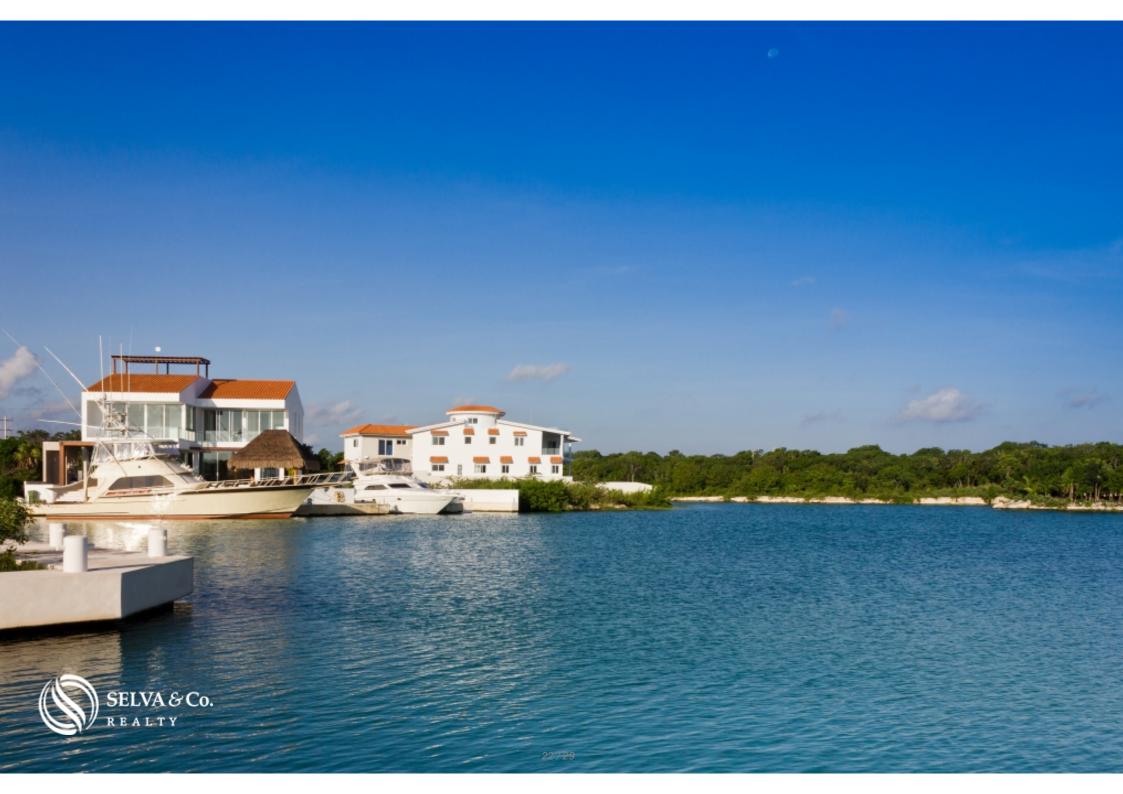

#### **DLPA201**

Land in gated community, with access to the sea, marina and golf course, amenities for your family, for sale Puerto Aventuras.

Residential land lot, located in Puerto Aventuras, private gated community with marina and golf course, easy access to the Caribbean Sea, this private residential area also offers a wide variety of luxury amenities.

#### COMMUNITY CHARACTERISTICS

Private Gated community

Golf course

Access to the beach

Controlled access and 24 hour security

Double filter access

Commercial area with bars, restaurants, spa, beauty salon, convenience stores, starbucks coffee.

Organic market once a week

Marina for boats up to 150 feet including catamarans and sailboats.

Golf academy

Tennis court

Dolphinarium

Water activities: kayak, paddle, snorkel.

Kid's play zone

Pet park