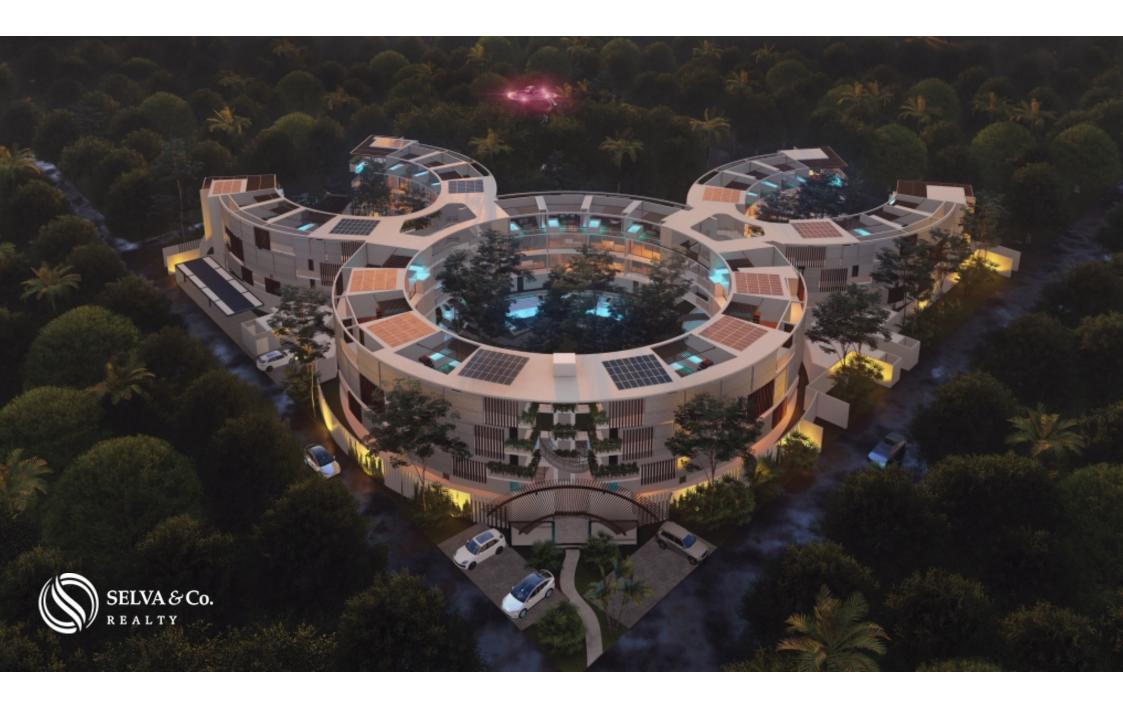

### Cine en la selva / Jungle Movie Theater

Dron para pasajeros (taxi dron) SELVA&Co. Drone for passengers (Drone taxi)

#### Description

MLS-DTU267Condominium with passenger drone, electric car charger, sustainable technology and luxury amenities for sale in TulumWater-inspired design, creating artificial river formations that interconnect with the structure and its inhabitants, surrounded by the Tulum jungle, this project will conserve 60% of the vegetation in the area.Local materials and luxury finishes.Built in kitchen, equipped with:FridgeMicrowave ovenElectric stoveElectric water heaterAir conditioning with inverter technologyInnovative and sustainable technology:Solar energy collection solar panels.Wastewater treatment systemCentral through air conditioningDomotica: Your smart homePassenger drone Ehang 216 (The first passenger drone in Mexico)Tesla electric car chargerExclusive benefits for owners: Access to exclusive Gym, the only one in Tulum with zero emissions. It has a 3-story climbing wall, world class equipment and unique workouts. Spa with beauty salon.Restaurant with healthy and vegan options.Zine: Cinema with original concept: comfortable, Tulum-style, private with restaurant service in the middle of

the jungle, gastronomy, cinema and nature in the same space.Access and transportation to exclusive Beach ClubTesla & EV Chargers.Vacation rental program and property management.PRICES:Study swim up (with direct access to the pool) 49m2 184,000 USD (3'500,000 PESOS)Penthouse 1 Bedroom 85m2 278,000 USD (5?282,000 PESOS)Penthouse 2 Bedrooms lock off 174m2 540,000 USD (10?260,000 PESOS)