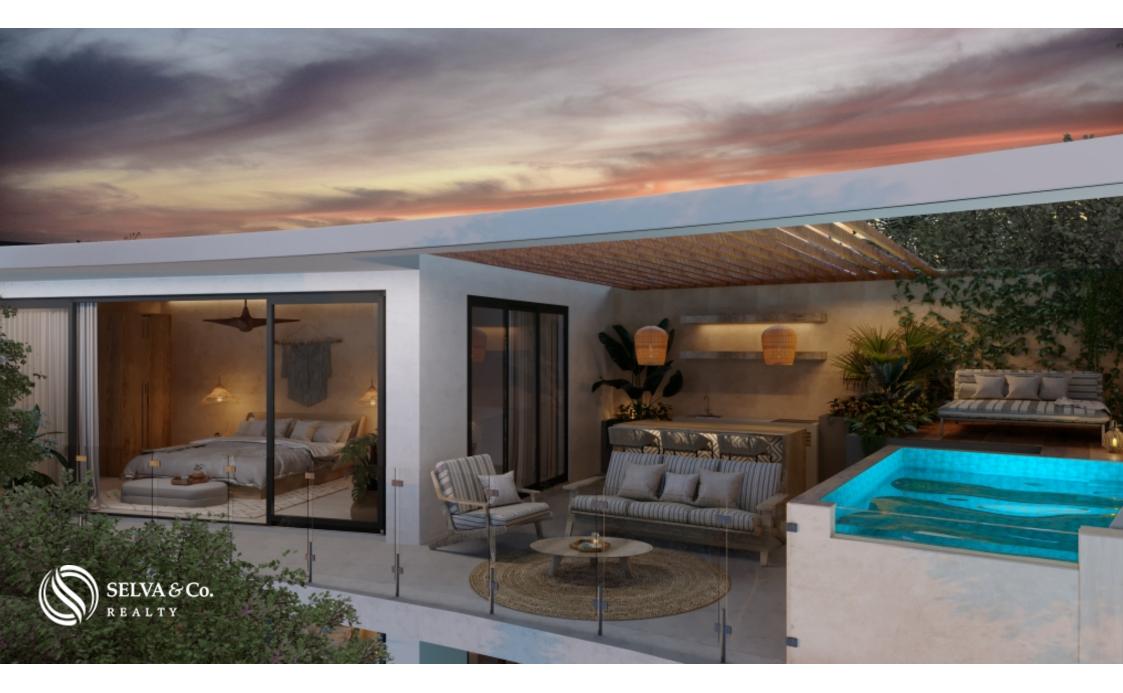

#### Description

MLS-DTU267Condominium with passenger drone, electric car charger, sustainable technology and luxury amenities for sale in TulumWater-inspired design, creating artificial river formations that interconnect with the structure and its inhabitants, surrounded by the Tulum jungle, this project will conserve 60% of the vegetation in the area.Local materials and luxury finishes.Built in kitchen, equipped with:FridgeMicrowave ovenElectric stoveElectric water heaterAir conditioning with inverter technologyInnovative and sustainable technology:Solar energy collection solar panels.Wastewater treatment systemCentral through air conditioningDomotica: Your smart homePassenger drone Ehang 216 (The first passenger drone in Mexico)Tesla electric car chargerExclusive benefits for owners: Access to exclusive Gym, the only one in Tulum with zero emissions. It has a 3-story climbing wall, world class equipment and unique workouts. Spa with beauty salon.Restaurant with healthy and vegan options.Zine: Cinema with original concept: comfortable, Tulum-style, private with restaurant service in the middle of

the jungle, gastronomy, cinema and nature in the same space.Access and transportation to exclusive Beach ClubTesla & EV Chargers.Vacation rental program and property management.PRICES:Study swim up (with direct access to the pool) 49m2 184,000 USD (3'500,000 PESOS)Penthouse 1 Bedroom 85m2 278,000 USD (5?282,000 PESOS)Penthouse 2 Bedrooms lock off 174m2 540,000 USD (10?260,000 PESOS)

## **Property details**

- Air conditioning
- Fully equipped kitchen
- Luxury finishes
- Private Pool
- Unfurnished