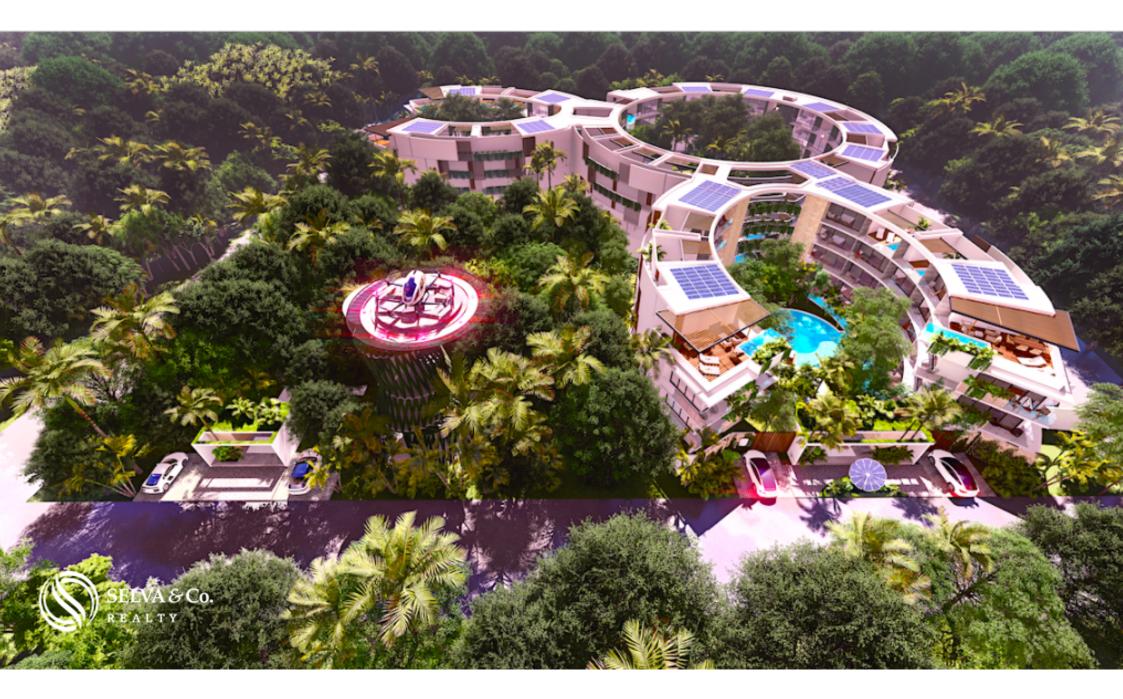

### Cine en la selva / Jungle Movie Theater

Dron para pasajeros (taxi dron) SELVA&Co. Drone for passengers (Drone taxi)

#### Description

MLS-DTU267Condominium with passenger drone, electric car charger, sustainable technology and luxury amenities for sale in TulumWater-inspired design, creating artificial river formations that interconnect with the structure and its inhabitants, surrounded by the Tulum jungle, this project will conserve 60% of the vegetation in the area.Local materials and luxury finishes.Built in kitchen, equipped with:FridgeMicrowave ovenElectric stoveElectric water heaterAir conditioning with inverter technologyInnovative and sustainable technology:Solar energy collection solar panels.Wastewater treatment systemCentral through air conditioningDomotica: Your smart homePassenger drone Ehang 216 (The first passenger drone in Mexico)Tesla electric car chargerExclusive benefits for owners: Access to exclusive Gym, the only one in Tulum with zero emissions. It has a 3-story climbing wall, world class equipment and unique workouts. Spa with beauty salon.Restaurant with healthy and vegan options.Zine: Cinema with original concept: comfortable, Tulum-style, private with restaurant service in the middle of