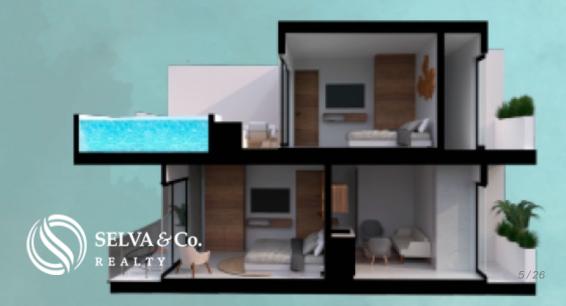

# PH 2BR LOCK OFF

PLANTA BALA

PLANTA ALTA

You might find this information vital on your next

STADLEMAN

# Penthouse with passenger drone, electric car charger, sustainable technology and luxury amenities fo

| ID: MLS-DTU267-2 | Location: Tulum                    |
|------------------|------------------------------------|
| Zone: La veleta  | Type: Penthouse                    |
| Bedrooms: 2      | Bathrooms: 2                       |
| Levels: 2        | Construction: 174 m2 / 1,872.94 ft |