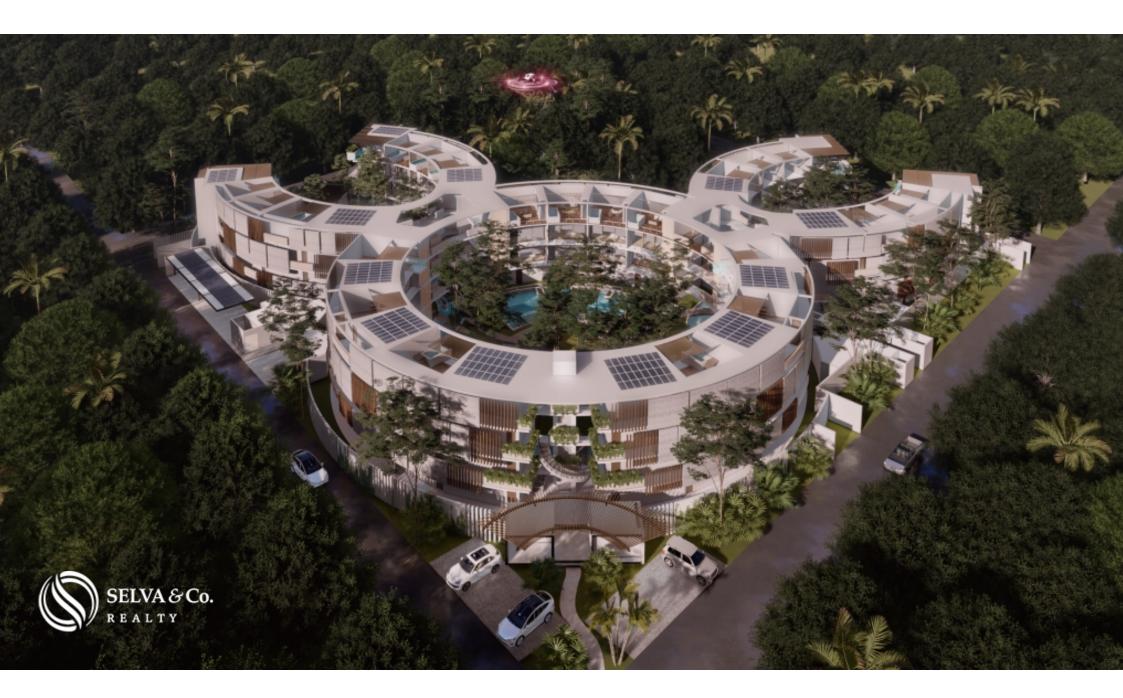

#### Description

MLS-DTU267Condominium with passenger drone, electric car charger, sustainable technology and luxury amenities for sale in TulumWater-inspired design, creating artificial river formations that interconnect with the structure and its inhabitants, surrounded by the Tulum jungle, this project will conserve 60% of the vegetation in the area.Local materials and luxury finishes.Built in kitchen, equipped with:FridgeMicrowave ovenElectric stoveElectric water heaterAir conditioning with inverter technologyInnovative and sustainable technology:Solar energy collection solar panels.Wastewater treatment systemCentral through air conditioningDomotica: Your smart homePassenger drone Ehang 216 (The first passenger drone in Mexico)Tesla electric car chargerExclusive benefits for owners: Access to exclusive Gym, the only one in Tulum with zero emissions. It has a 3-story climbing wall, world class equipment and unique workouts. Spa with beauty salon.Restaurant with healthy and vegan options.Zine: Cinema with original concept: comfortable, Tulum-style, private with restaurant service in the middle of

the jungle, gastronomy, cinema and nature in the same space.Access and transportation to exclusive Beach ClubTesla & EV Chargers.Vacation rental program and property management.PRICES:Study swim up (with direct access to the pool) 49m2 184,000 USD (3'500,000 PESOS)Penthouse 1 Bedroom 85m2 278,000 USD (5?282,000 PESOS)Penthouse 2 Bedrooms lock off 174m2 540,000 USD (10?260,000 PESOS)