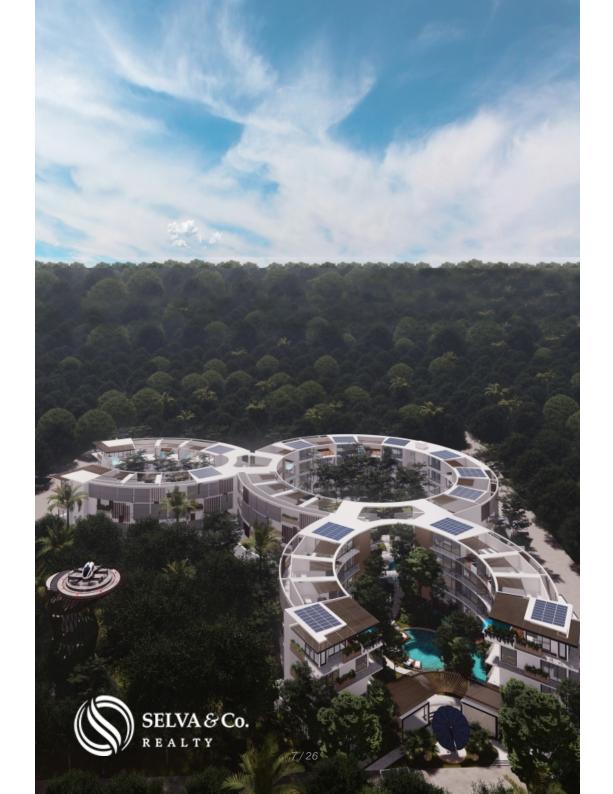

#### Description

MLS-DTU267Condominium with passenger drone, electric car charger, sustainable technology and luxury amenities for sale in TulumWater-inspired design, creating artificial river formations that interconnect with the structure and its inhabitants, surrounded by the Tulum jungle, this project will conserve 60% of the vegetation in the area.Local materials and luxury finishes.Built in kitchen, equipped with:FridgeMicrowave ovenElectric stoveElectric water heaterAir conditioning with inverter technologyInnovative and sustainable technology:Solar energy collection solar panels.Wastewater treatment systemCentral through air conditioningDomotica: Your smart homePassenger drone Ehang 216 (The first passenger drone in Mexico)Tesla electric car chargerExclusive benefits for owners: Access to exclusive Gym, the only one in Tulum with zero emissions. It has a 3-story climbing wall, world class equipment and unique workouts. Spa with beauty salon.Restaurant with healthy and vegan options.Zine: Cinema with original concept: comfortable, Tulum-style, private with restaurant service in the middle of

the jungle, gastronomy, cinema and nature in the same space.Access and transportation to exclusive Beach ClubTesla & EV Chargers.Vacation rental program and property management.PRICES:Study swim up (with direct access to the pool) 49m2 184,000 USD (3'500,000 PESOS)Penthouse 1 Bedroom 85m2 278,000 USD (5?282,000 PESOS)Penthouse 2 Bedrooms lock off 174m2 540,000 USD (10?260,000 PESOS)