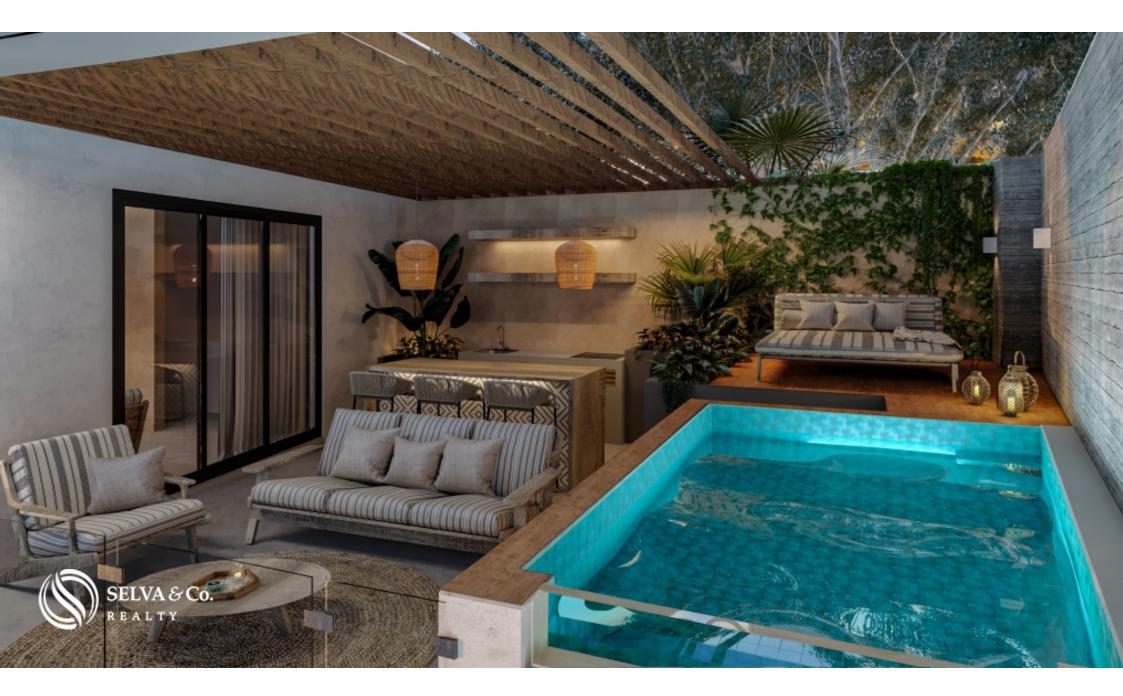

#### Description

MLS-DTU267Condominium with passenger drone, electric car charger, sustainable technology and luxury amenities for sale in TulumWater-inspired design, creating artificial river formations that interconnect with the structure and its inhabitants, surrounded by the Tulum jungle, this project will conserve 60% of the vegetation in the area.Local materials and luxury finishes.Built in kitchen, equipped with:FridgeMicrowave ovenElectric stoveElectric water heaterAir conditioning with inverter technologyInnovative and sustainable technology:Solar energy collection solar panels.Wastewater treatment systemCentral through air conditioningDomotica: Your smart homePassenger drone Ehang 216 (The first passenger drone in Mexico)Tesla electric car chargerExclusive benefits for owners: Access to exclusive Gym, the only one in Tulum with zero emissions. It has a 3-story climbing wall, world class equipment and unique workouts. Spa with beauty salon.Restaurant with healthy and vegan options.Zine: Cinema with original concept: comfortable, Tulum-style, private with restaurant service in the middle of

the jungle, gastronomy, cinema and nature in the same space.Access and transportation to exclusive Beach ClubTesla & EV Chargers.Vacation rental program and property management.PRICES:Study swim up (with direct access to the pool) 49m2 184,000 USD (3'500,000 PESOS)Penthouse 1 Bedroom 85m2 278,000 USD (5?282,000 PESOS)Penthouse 2 Bedrooms lock off 174m2 540,000 USD (10?260,000 PESOS)

## **Property details**

- Air conditioning
- Fully equipped kitchen
- Luxury finishes
- Private Pool
- Unfurnished