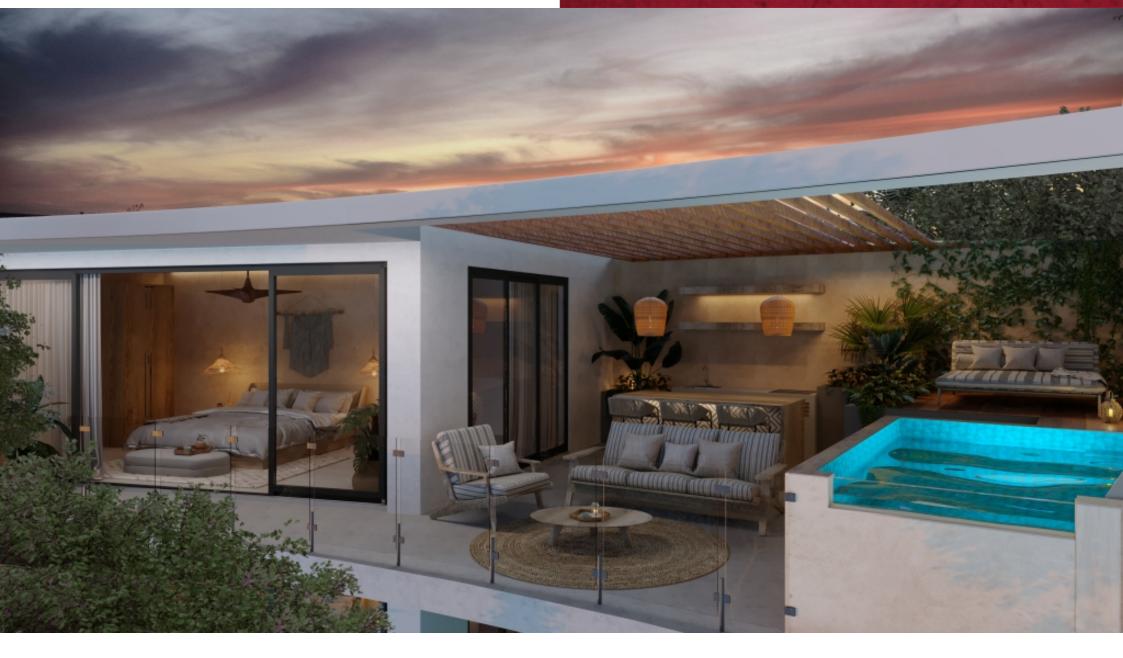

#### Description

MLS-DTU267Condominium with passenger drone, electric car charger, sustainable technology and luxury amenities for sale in TulumWater-inspired design, creating artificial river formations that interconnect with the structure and its inhabitants, surrounded by the Tulum jungle, this project will conserve 60% of the vegetation in the area.Local materials and luxury finishes.Built in kitchen, equipped with:FridgeMicrowave ovenElectric stoveElectric water heaterAir conditioning with inverter technologyInnovative and sustainable technology:Solar energy collection solar panels.Wastewater treatment systemCentral through air conditioningDomotica: Your smart homePassenger drone Ehang 216 (The first passenger drone in Mexico)Tesla electric car chargerExclusive benefits for owners: Access to exclusive Gym, the only one in Tulum with zero emissions. It has a 3-story climbing wall, world class equipment and unique workouts. Spa with beauty salon.Restaurant with healthy and vegan options.Zine: Cinema with original concept: comfortable, Tulum-style, private with restaurant service in the middle of

the jungle, gastronomy, cinema and nature in the same space.Access and transportation to exclusive Beach ClubTesla & EV Chargers.Vacation rental program and property management.PRICES:Study swim up (with direct access to the pool) 49m2 184,000 USD (3'500,000 PESOS)Penthouse 1 Bedroom 85m2 278,000 USD (5?282,000 PESOS)Penthouse 2 Bedrooms lock off 174m2 540,000 USD (10?260,000 PESOS)

## **Property details**

- Air conditioning
- Fully equipped kitchen
- Luxury finishes
- Private Pool
- Unfurnished