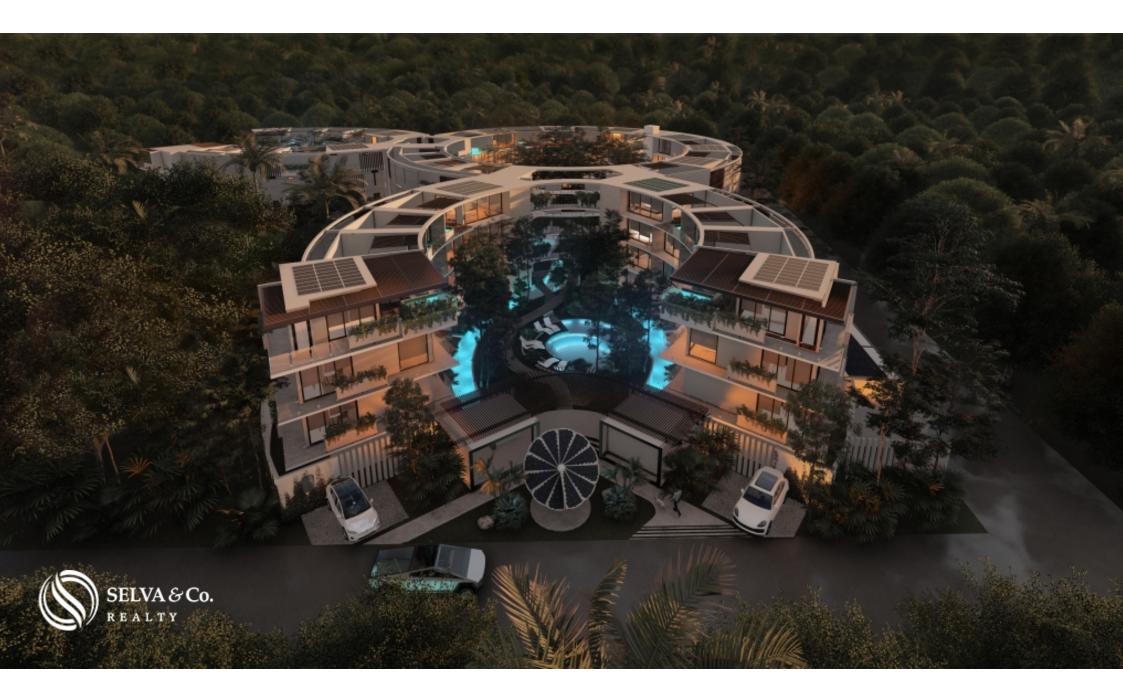

#### Description

MLS-DTU267Condominium with passenger drone, electric car charger, sustainable technology and luxury amenities for sale in TulumWater-inspired design, creating artificial river formations that interconnect with the structure and its inhabitants, surrounded by the Tulum jungle, this project will conserve 60% of the vegetation in the area.Local materials and luxury finishes.Built in kitchen, equipped with:FridgeMicrowave ovenElectric stoveElectric water heaterAir conditioning with inverter technologyInnovative and sustainable technology:Solar energy collection solar panels.Wastewater treatment systemCentral through air conditioningDomotica: Your smart homePassenger drone Ehang 216 (The first passenger drone in Mexico)Tesla electric car chargerExclusive benefits for owners: Access to exclusive Gym, the only one in Tulum with zero emissions. It has a 3-story climbing wall, world class equipment and unique workouts. Spa with beauty salon.Restaurant with healthy and vegan options.Zine: Cinema with original concept: comfortable, Tulum-style, private with restaurant service in the middle of

the jungle, gastronomy, cinema and nature in the same space.Access and transportation to exclusive Beach ClubTesla & EV Chargers.Vacation rental program and property management.PRICES:Study swim up (with direct access to the pool) 49m2 184,000 USD (3'500,000 PESOS)Penthouse 1 Bedroom 85m2 278,000 USD (5?282,000 PESOS)Penthouse 2 Bedrooms lock off 174m2 540,000 USD (10?260,000 PESOS)