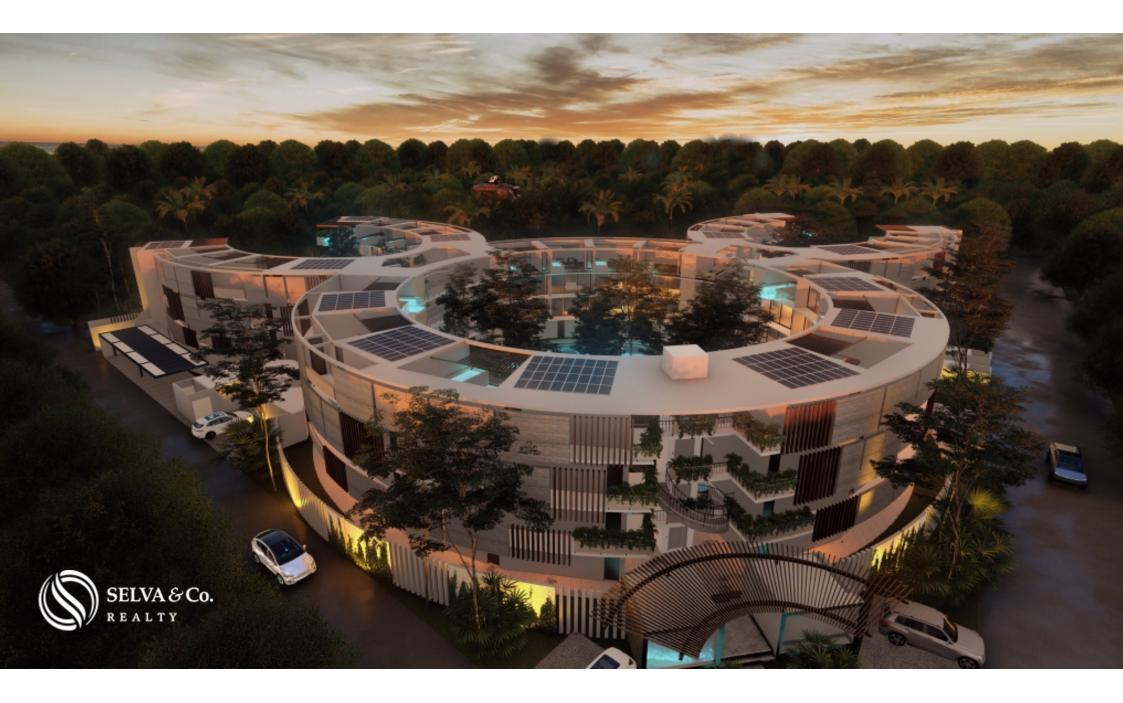

#### Description

MLS-DTU267Condominium with passenger drone, electric car charger, sustainable technology and luxury amenities for sale in TulumWater-inspired design, creating artificial river formations that interconnect with the structure and its inhabitants, surrounded by the Tulum jungle, this project will conserve 60% of the vegetation in the area.Local materials and luxury finishes.Built in kitchen, equipped with:FridgeMicrowave ovenElectric stoveElectric water heaterAir conditioning with inverter technologyInnovative and sustainable technology:Solar energy collection solar panels.Wastewater treatment systemCentral through air conditioningDomotica: Your smart homePassenger drone Ehang 216 (The first passenger drone in Mexico)Tesla electric car chargerExclusive benefits for owners: Access to exclusive Gym, the only one in Tulum with zero emissions. It has a 3-story climbing wall, world class equipment and unique workouts. Spa with beauty salon.Restaurant with healthy and vegan options.Zine: Cinema with original concept: comfortable, Tulum-style, private with restaurant service in the middle of

the jungle, gastronomy, cinema and nature in the same space.Access and transportation to exclusive Beach ClubTesla & EV Chargers.Vacation rental program and property management.PRICES:Study swim up (with direct access to the pool) 49m2 184,000 USD (3'500,000 PESOS)Penthouse 1 Bedroom 85m2 278,000 USD (5?282,000 PESOS)Penthouse 2 Bedrooms lock off 174m2 540,000 USD (10?260,000 PESOS)