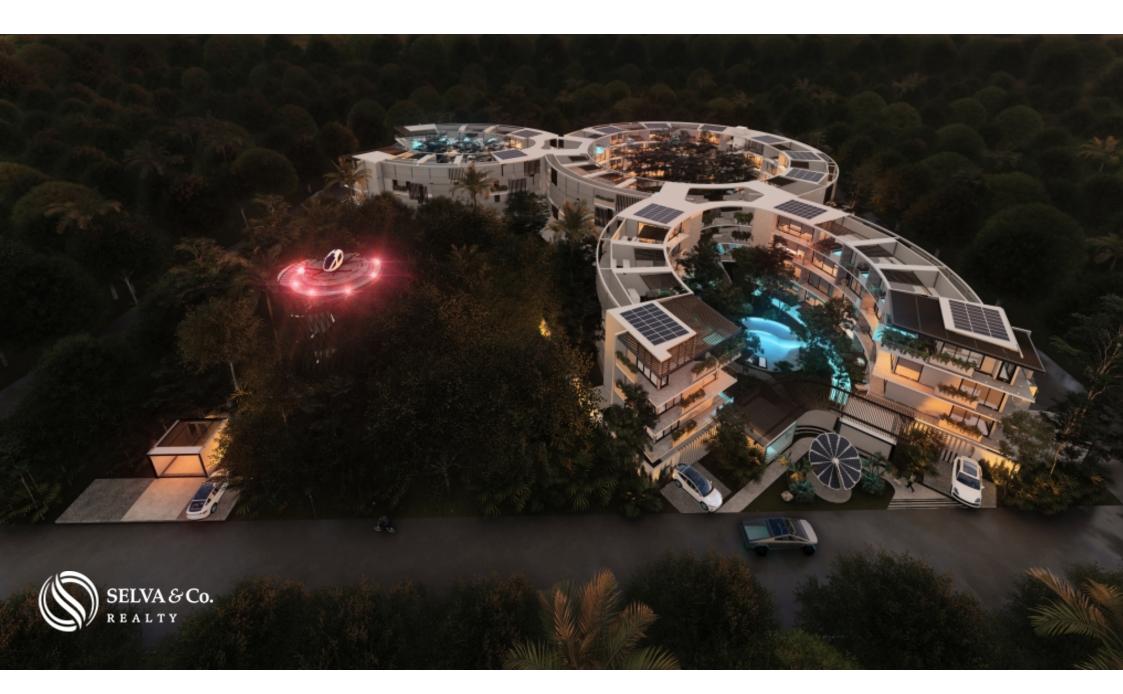

### Cine en la selva / Jungle Movie Theater

Dron para pasajeros (taxi dron) SELVA&Co. Drone for passengers (Drone taxi)

#### Description

MLS-DTU267Condominium with passenger drone, electric car charger, sustainable technology and luxury amenities for sale in TulumWater-inspired design, creating artificial river formations that interconnect with the structure and its inhabitants, surrounded by the Tulum jungle, this project will conserve 60% of the vegetation in the area.Local materials and luxury finishes.Built in kitchen, equipped with:FridgeMicrowave ovenElectric stoveElectric water heaterAir conditioning with inverter technologyInnovative and sustainable technology:Solar energy collection solar panels.Wastewater treatment systemCentral through air conditioningDomotica: Your smart homePassenger drone Ehang 216 (The first passenger drone in Mexico)Tesla electric car chargerExclusive benefits for owners: Access to exclusive Gym, the only one in Tulum with zero emissions. It has a 3-story climbing wall, world class equipment and unique workouts. Spa with beauty salon.Restaurant with healthy and vegan options.Zine: Cinema with original concept: comfortable, Tulum-style, private with restaurant service in the middle of

the jungle, gastronomy, cinema and nature in the same space.Access and transportation to exclusive Beach ClubTesla & EV Chargers.Vacation rental program and property management.PRICES:Study swim up (with direct access to the pool) 49m2 184,000 USD (3'500,000 PESOS)Penthouse 1 Bedroom 85m2 278,000 USD (5?282,000 PESOS)Penthouse 2 Bedrooms lock off 174m2 540,000 USD (10?260,000 PESOS)