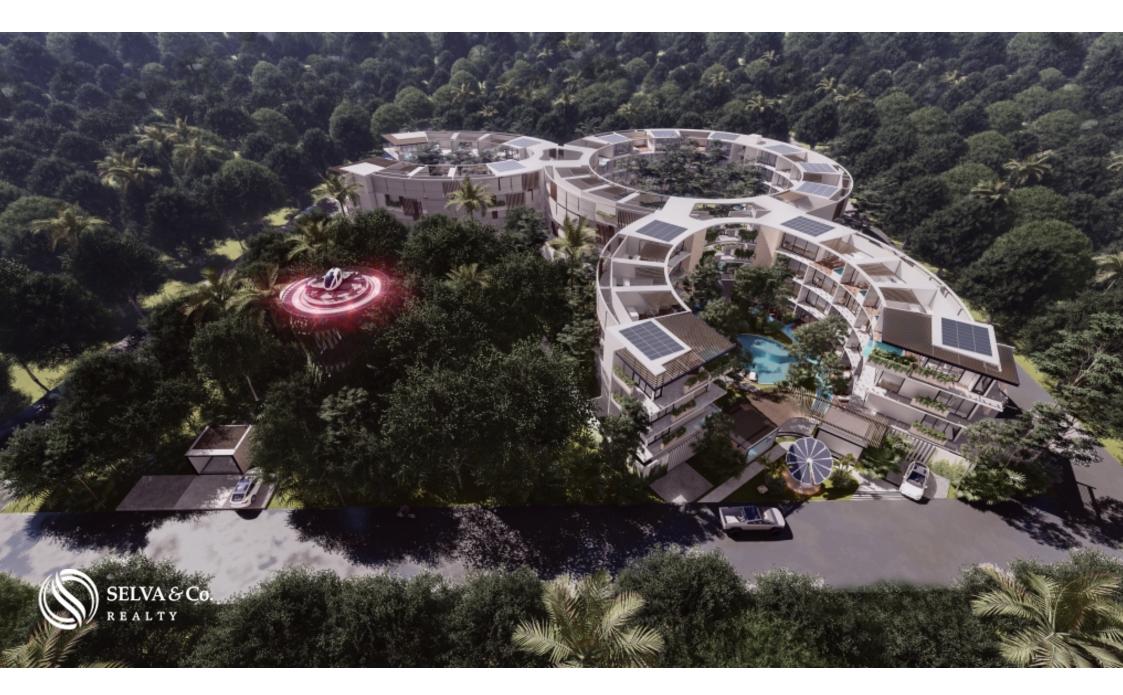

### Cine en la selva / Jungle Movie Theater

Dron para pasajeros (taxi dron) SELVA&Co. Drone for passengers (Drone taxi)

#### Description

MLS-DTU267Condominium with passenger drone, electric car charger, sustainable technology and luxury amenities for sale in TulumWater-inspired design, creating artificial river formations that interconnect with the structure and its inhabitants, surrounded by the Tulum jungle, this project will conserve 60% of the vegetation in the area.Local materials and luxury finishes.Built in kitchen, equipped with:FridgeMicrowave ovenElectric stoveElectric water heaterAir conditioning with inverter technologyInnovative and sustainable technology:Solar energy collection solar panels.Wastewater treatment systemCentral through air conditioningDomotica: Your smart homePassenger drone Ehang 216 (The first passenger drone in Mexico)Tesla electric car chargerExclusive benefits for owners: Access to exclusive Gym, the only one in Tulum with zero emissions. It has a 3-story climbing wall, world class equipment and unique workouts. Spa with beauty salon.Restaurant with healthy and vegan options.Zine: Cinema with original concept: comfortable, Tulum-style, private with restaurant service in the middle of

the jungle, gastronomy, cinema and nature in the same space.Access and transportation to exclusive Beach ClubTesla & EV Chargers.Vacation rental program and property management.PRICES:Study swim up (with direct access to the pool) 49m2 184,000 USD (3'500,000 PESOS)Penthouse 1 Bedroom 85m2 278,000 USD (5?282,000 PESOS)Penthouse 2 Bedrooms lock off 174m2 540,000 USD (10?260,000 PESOS)