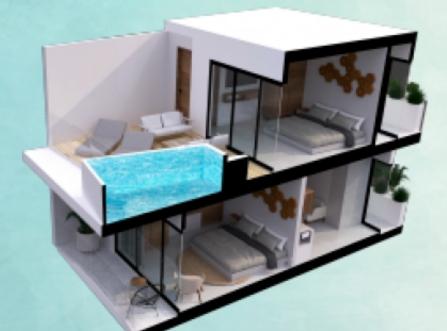

# PH 2BR LOCK OFF

PLANTA BALA

PLANTA ALTA

You might find this information vital on your next

STADLEMAN

# Penthouse with passenger drone, electric car charger, sustainable technology and luxury amenities fo

| ID: MLS-DTU267-2 | Location: Tulum                    |
|------------------|------------------------------------|
| Zone: La veleta  | Type: Penthouse                    |
| Bedrooms: 2      | Bathrooms: 2                       |
| Levels: 2        | Construction: 174 m2 / 1,872.94 ft |