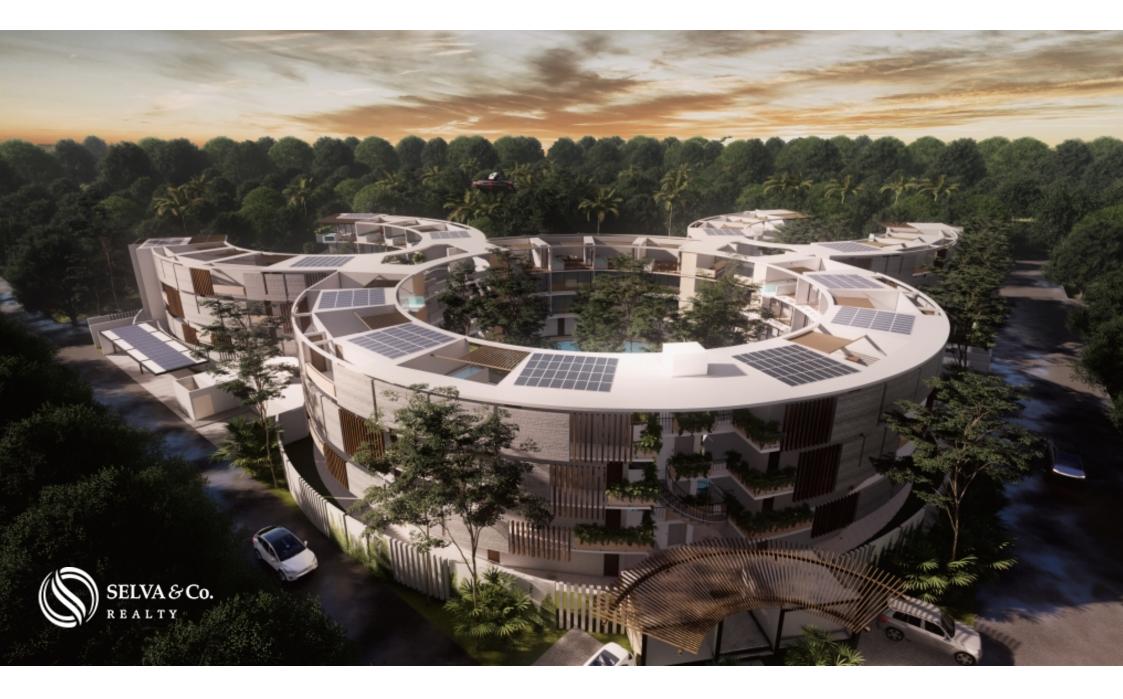

#### Description

MLS-DTU267Condominium with passenger drone, electric car charger, sustainable technology and luxury amenities for sale in TulumWater-inspired design, creating artificial river formations that interconnect with the structure and its inhabitants, surrounded by the Tulum jungle, this project will conserve 60% of the vegetation in the area.Local materials and luxury finishes.Built in kitchen, equipped with:FridgeMicrowave ovenElectric stoveElectric water heaterAir conditioning with inverter technologyInnovative and sustainable technology:Solar energy collection solar panels.Wastewater treatment systemCentral through air conditioningDomotica: Your smart homePassenger drone Ehang 216 (The first passenger drone in Mexico)Tesla electric car chargerExclusive benefits for owners: Access to exclusive Gym, the only one in Tulum with zero emissions. It has a 3-story climbing wall, world class equipment and unique workouts. Spa with beauty salon.Restaurant with healthy and vegan options.Zine: Cinema with original concept: comfortable, Tulum-style, private with restaurant service in the middle of

the jungle, gastronomy, cinema and nature in the same space.Access and transportation to exclusive Beach ClubTesla & EV Chargers.Vacation rental program and property management.PRICES:Study swim up (with direct access to the pool) 49m2 184,000 USD (3'500,000 PESOS)Penthouse 1 Bedroom 85m2 278,000 USD (5?282,000 PESOS)Penthouse 2 Bedrooms lock off 174m2 540,000 USD (10?260,000 PESOS)