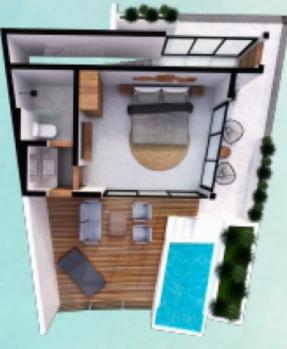

# PH 2BR LOCK OFF

PLANTA BALA

PLANTA ALTA

You might find this information vital on your next

STADLEMAN

# Penthouse with passenger drone, electric car charger, sustainable technology and luxury amenities fo

| ID: MLS-DTU267-2 | Location: Tulum                    |
|------------------|------------------------------------|
| Zone: La veleta  | Type: Penthouse                    |
| Bedrooms: 2      | Bathrooms: 2                       |
| Levels: 2        | Construction: 174 m2 / 1,872.94 ft |