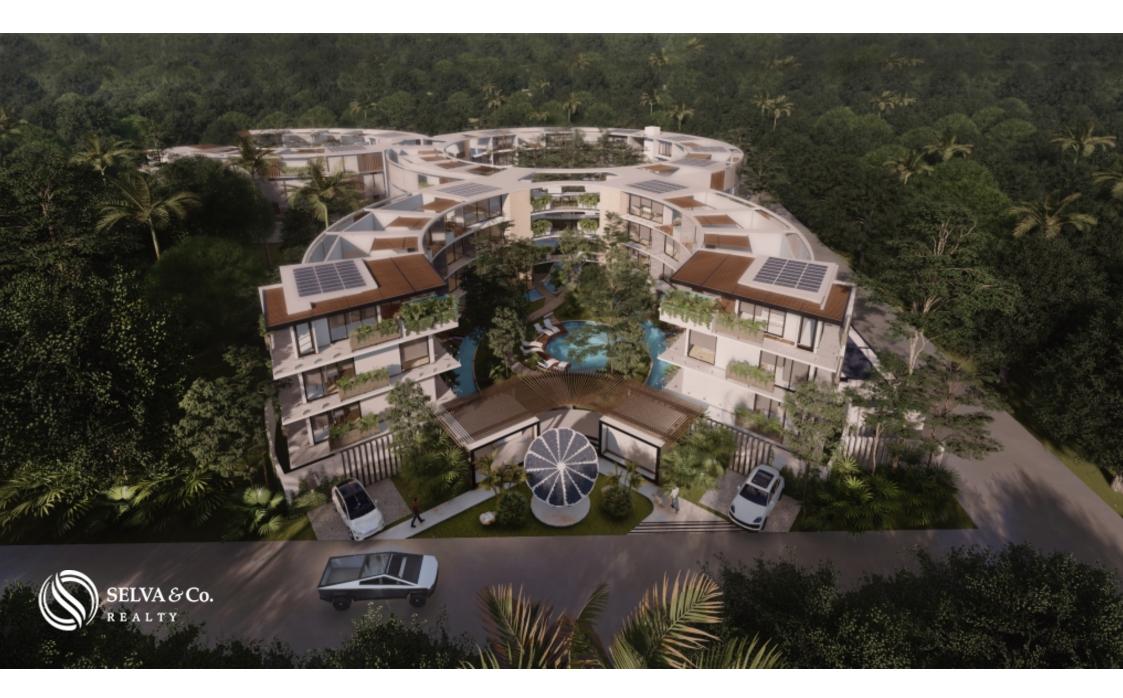

#### Description

MLS-DTU267Condominium with passenger drone, electric car charger, sustainable technology and luxury amenities for sale in TulumWater-inspired design, creating artificial river formations that interconnect with the structure and its inhabitants, surrounded by the Tulum jungle, this project will conserve 60% of the vegetation in the area.Local materials and luxury finishes.Built in kitchen, equipped with:FridgeMicrowave ovenElectric stoveElectric water heaterAir conditioning with inverter technologyInnovative and sustainable technology:Solar energy collection solar panels.Wastewater treatment systemCentral through air conditioningDomotica: Your smart homePassenger drone Ehang 216 (The first passenger drone in Mexico)Tesla electric car chargerExclusive benefits for owners: Access to exclusive Gym, the only one in Tulum with zero emissions. It has a 3-story climbing wall, world class equipment and unique workouts. Spa with beauty salon.Restaurant with healthy and vegan options.Zine: Cinema with original concept: comfortable, Tulum-style, private with restaurant service in the middle of

the jungle, gastronomy, cinema and nature in the same space.Access and transportation to exclusive Beach ClubTesla & EV Chargers.Vacation rental program and property management.PRICES:Study swim up (with direct access to the pool) 49m2 184,000 USD (3'500,000 PESOS)Penthouse 1 Bedroom 85m2 278,000 USD (5?282,000 PESOS)Penthouse 2 Bedrooms lock off 174m2 540,000 USD (10?260,000 PESOS)