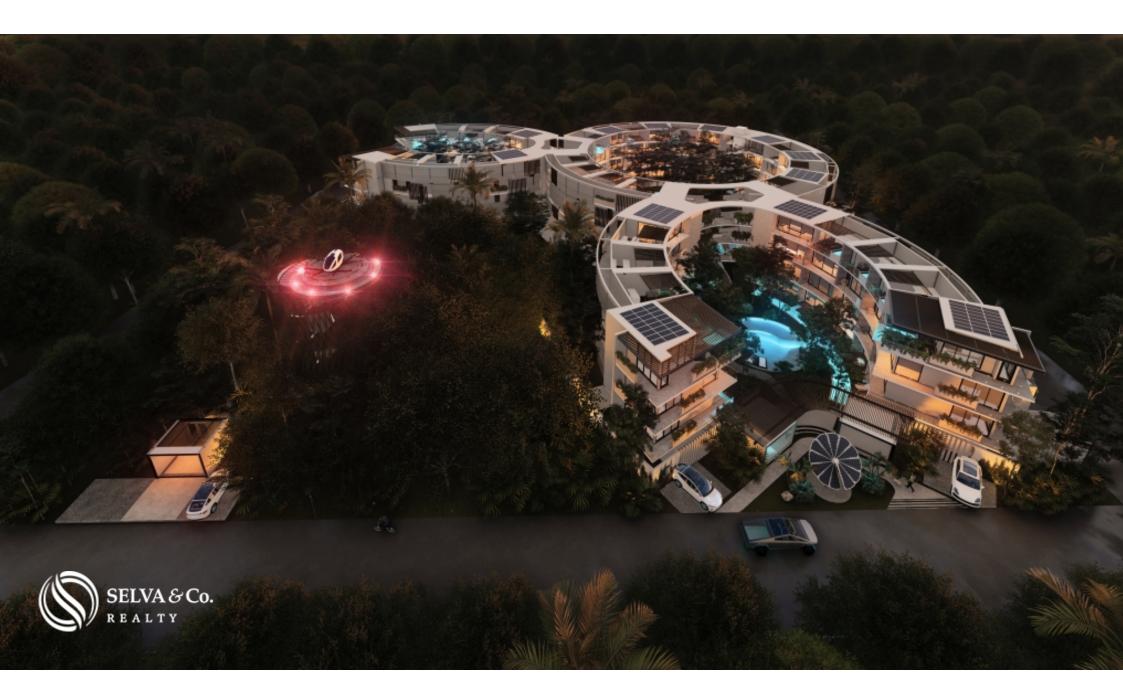

# Condominium with swimp up, access to the pool by your terrace, passenger drone, electric car charge

| ID: MLS-DTU267                  | Location: Tulum |
|---------------------------------|-----------------|
| Zone: La veleta                 | Type: Condos    |
| Bedrooms: 1                     | Bathrooms: 1    |
| Construction: 48 m2 / 516.67 ft |                 |

#### Description

MLS-DTU267Condominium with passenger drone, electric car charger, sustainable technology and luxury amenities for sale in TulumWater-inspired design, creating artificial river formations that interconnect with the structure and its inhabitants, surrounded by the Tulum jungle, this project will conserve 60% of the vegetation in the area.Local materials and luxury finishes.Built in kitchen, equipped with:FridgeMicrowave ovenElectric stoveElectric water heaterAir conditioning with inverter technologyInnovative and sustainable technology:Solar energy collection solar panels.Wastewater treatment systemCentral through air conditioningDomotica: Your smart homePassenger drone Ehang 216 (The first passenger drone in Mexico)Tesla electric car chargerExclusive benefits for owners: Access to exclusive Gym, the only one in Tulum with zero emissions. It has a 3-story climbing wall, world class equipment and unique workouts. Spa with beauty salon.Restaurant with healthy and vegan options.Zine: Cinema with original concept: comfortable, Tulum-style, private with restaurant service in the middle of

the jungle, gastronomy, cinema and nature in the same space.Access and transportation to exclusive Beach ClubTesla & EV Chargers.Vacation rental program and property management.PRICES:Study swim up (with direct access to the pool) 49m2 184,000 USD (3'500,000 PESOS)Penthouse 1 Bedroom 85m2 278,000 USD (5?282,000 PESOS)Penthouse 2 Bedrooms lock off 174m2 540,000 USD (10?260,000 PESOS)