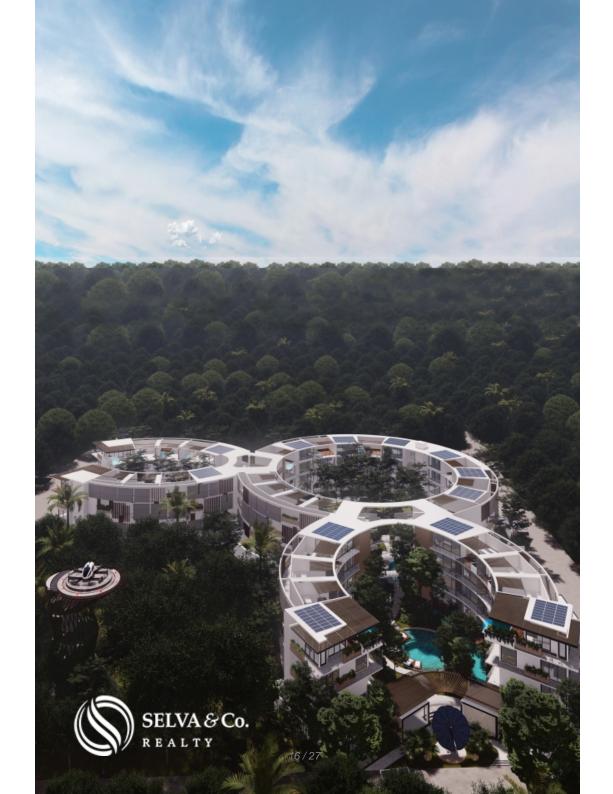

# Condominium with swimp up, access to the pool by your terrace, passenger drone, electric car charge

| ID: MLS-DTU267                  | Location: Tulum |
|---------------------------------|-----------------|
| Zone: La veleta                 | Type: Condos    |
| Bedrooms: 1                     | Bathrooms: 1    |
| Construction: 48 m2 / 516.67 ft |                 |

#### Description

MLS-DTU267Condominium with passenger drone, electric car charger, sustainable technology and luxury amenities for sale in TulumWater-inspired design, creating artificial river formations that interconnect with the structure and its inhabitants, surrounded by the Tulum jungle, this project will conserve 60% of the vegetation in the area.Local materials and luxury finishes.Built in kitchen, equipped with:FridgeMicrowave ovenElectric stoveElectric water heaterAir conditioning with inverter technologyInnovative and sustainable technology:Solar energy collection solar panels.Wastewater treatment systemCentral through air conditioningDomotica: Your smart homePassenger drone Ehang 216 (The first passenger drone in Mexico)Tesla electric car chargerExclusive benefits for owners: Access to exclusive Gym, the only one in Tulum with zero emissions. It has a 3-story climbing wall, world class equipment and unique workouts. Spa with beauty salon.Restaurant with healthy and vegan options.Zine: Cinema with original concept: comfortable, Tulum-style, private with restaurant service in the middle of

the jungle, gastronomy, cinema and nature in the same space.Access and transportation to exclusive Beach ClubTesla & EV Chargers.Vacation rental program and property management.PRICES:Study swim up (with direct access to the pool) 49m2 184,000 USD (3'500,000 PESOS)Penthouse 1 Bedroom 85m2 278,000 USD (5?282,000 PESOS)Penthouse 2 Bedrooms lock off 174m2 540,000 USD (10?260,000 PESOS)