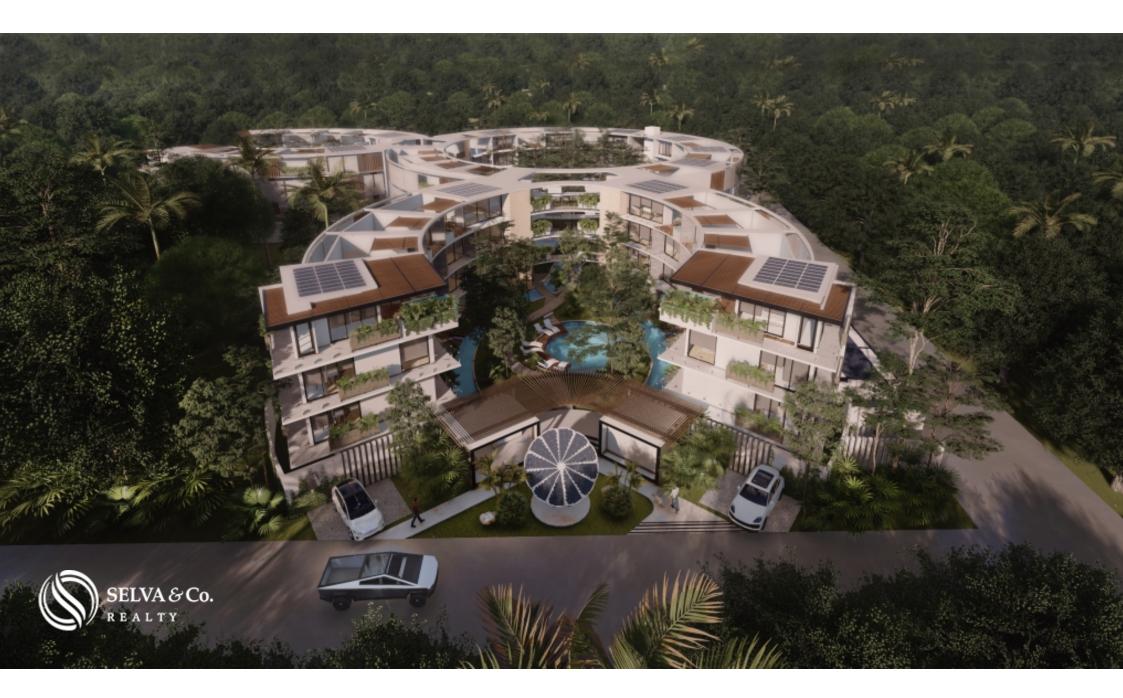

# Condominium with swimp up, access to the pool by your terrace, passenger drone, electric car charge

| ID: MLS-DTU267                  | Location: Tulum |
|---------------------------------|-----------------|
| Zone: La veleta                 | Type: Condos    |
| Bedrooms: 1                     | Bathrooms: 1    |
| Construction: 48 m2 / 516.67 ft |                 |

#### Description

MLS-DTU267Condominium with passenger drone, electric car charger, sustainable technology and luxury amenities for sale in TulumWater-inspired design, creating artificial river formations that interconnect with the structure and its inhabitants, surrounded by the Tulum jungle, this project will conserve 60% of the vegetation in the area.Local materials and luxury finishes.Built in kitchen, equipped with:FridgeMicrowave ovenElectric stoveElectric water heaterAir conditioning with inverter technologyInnovative and sustainable technology:Solar energy collection solar panels.Wastewater treatment systemCentral through air conditioningDomotica: Your smart homePassenger drone Ehang 216 (The first passenger drone in Mexico)Tesla electric car chargerExclusive benefits for owners: Access to exclusive Gym, the only one in Tulum with zero emissions. It has a 3-story climbing wall, world class equipment and unique workouts. Spa with beauty salon.Restaurant with healthy and vegan options.Zine: Cinema with original concept: comfortable, Tulum-style, private with restaurant service in the middle of

the jungle, gastronomy, cinema and nature in the same space.Access and transportation to exclusive Beach ClubTesla & EV Chargers.Vacation rental program and property management.PRICES:Study swim up (with direct access to the pool) 49m2 184,000 USD (3'500,000 PESOS)Penthouse 1 Bedroom 85m2 278,000 USD (5?282,000 PESOS)Penthouse 2 Bedrooms lock off 174m2 540,000 USD (10?260,000 PESOS)