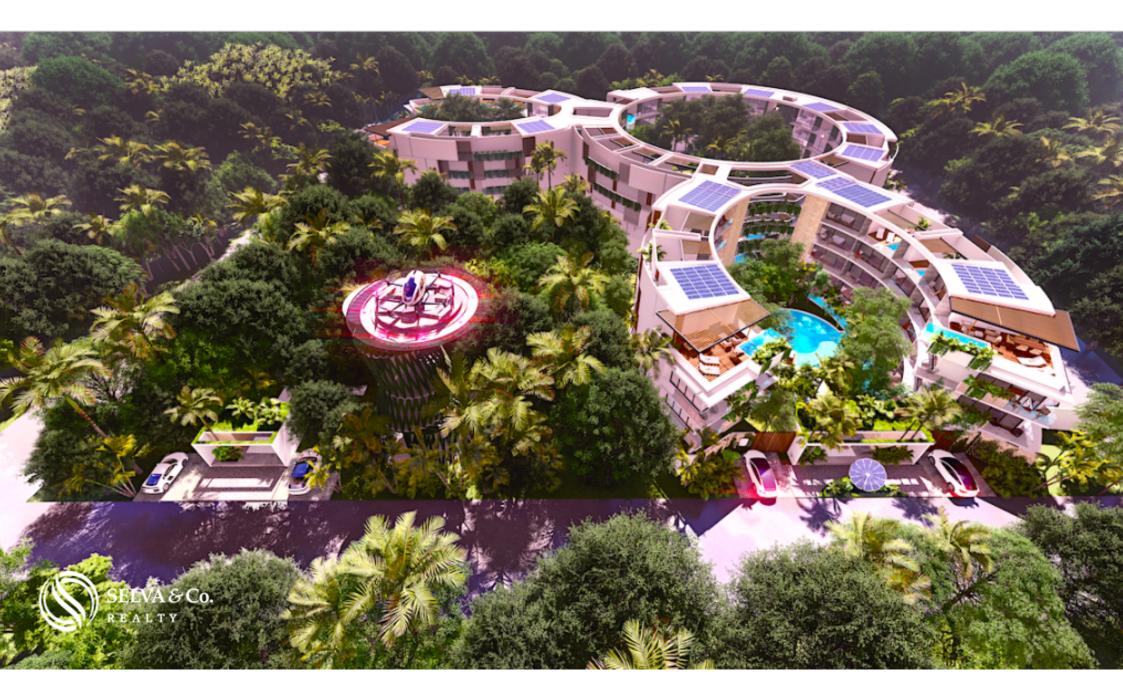

# Condominium with swimp up, access to the pool by your terrace, passenger drone, electric car charge

| ID: MLS-DTU267                  | Location: Tulum |
|---------------------------------|-----------------|
| Zone: La veleta                 | Type: Condos    |
| Bedrooms: 1                     | Bathrooms: 1    |
| Construction: 48 m2 / 516.67 ft |                 |

#### Description

MLS-DTU267Condominium with passenger drone, electric car charger, sustainable technology and luxury amenities for sale in TulumWater-inspired design, creating artificial river formations that interconnect with the structure and its inhabitants, surrounded by the Tulum jungle, this project will conserve 60% of the vegetation in the area.Local materials and luxury finishes.Built in kitchen, equipped with:FridgeMicrowave ovenElectric stoveElectric water heaterAir conditioning with inverter technologyInnovative and sustainable technology:Solar energy collection solar panels.Wastewater treatment systemCentral through air conditioningDomotica: Your smart homePassenger drone Ehang 216 (The first passenger drone in Mexico)Tesla electric car chargerExclusive benefits for owners: Access to exclusive Gym, the only one in Tulum with zero emissions. It has a 3-story climbing wall, world class equipment and unique workouts. Spa with beauty salon.Restaurant with healthy and vegan options.Zine: Cinema with original concept: comfortable, Tulum-style, private with restaurant service in the middle of

the jungle, gastronomy, cinema and nature in the same space.Access and transportation to exclusive Beach ClubTesla & EV Chargers.Vacation rental program and property management.PRICES:Study swim up (with direct access to the pool) 49m2 184,000 USD (3'500,000 PESOS)Penthouse 1 Bedroom 85m2 278,000 USD (5?282,000 PESOS)Penthouse 2 Bedrooms lock off 174m2 540,000 USD (10?260,000 PESOS)