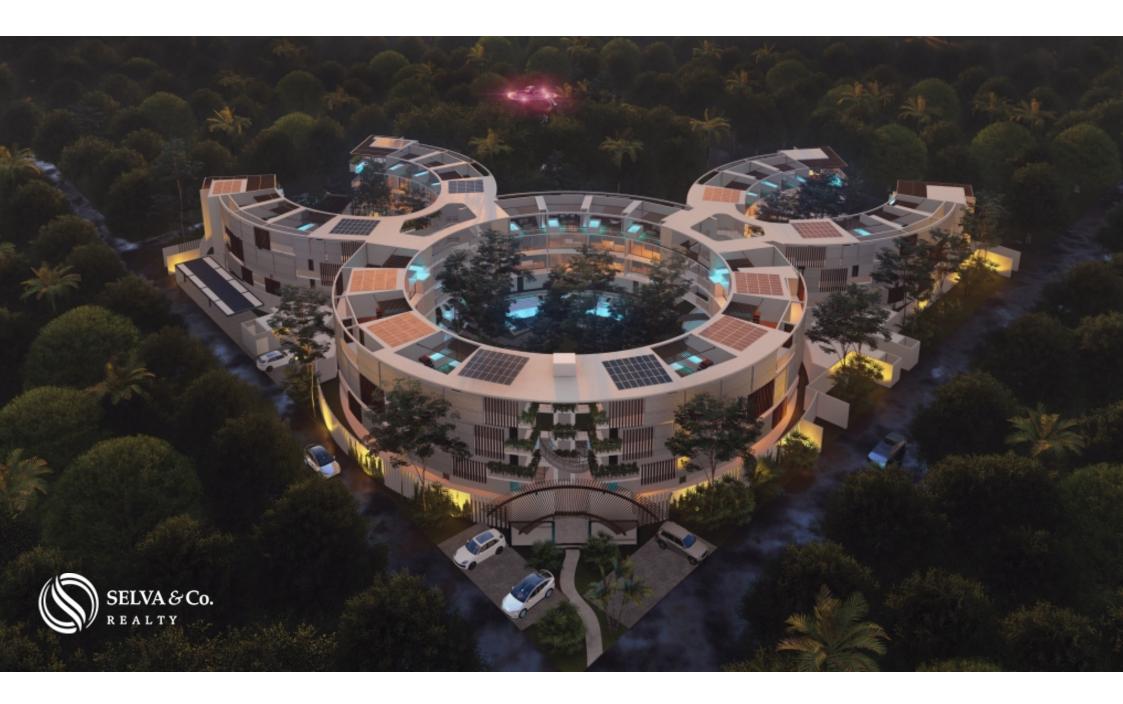

# Condominium with swimp up, access to the pool by your terrace, passenger drone, electric car charge

| ID: MLS-DTU267                  | Location: Tulum |
|---------------------------------|-----------------|
| Zone: La veleta                 | Type: Condos    |
| Bedrooms: 1                     | Bathrooms: 1    |
| Construction: 48 m2 / 516.67 ft |                 |

#### Description

MLS-DTU267Condominium with passenger drone, electric car charger, sustainable technology and luxury amenities for sale in TulumWater-inspired design, creating artificial river formations that interconnect with the structure and its inhabitants, surrounded by the Tulum jungle, this project will conserve 60% of the vegetation in the area.Local materials and luxury finishes.Built in kitchen, equipped with:FridgeMicrowave ovenElectric stoveElectric water heaterAir conditioning with inverter technologyInnovative and sustainable technology:Solar energy collection solar panels.Wastewater treatment systemCentral through air conditioningDomotica: Your smart homePassenger drone Ehang 216 (The first passenger drone in Mexico)Tesla electric car chargerExclusive benefits for owners: Access to exclusive Gym, the only one in Tulum with zero emissions. It has a 3-story climbing wall, world class equipment and unique workouts. Spa with beauty salon.Restaurant with healthy and vegan options.Zine: Cinema with original concept: comfortable, Tulum-style, private with restaurant service in the middle of

the jungle, gastronomy, cinema and nature in the same space.Access and transportation to exclusive Beach ClubTesla & EV Chargers.Vacation rental program and property management.PRICES:Study swim up (with direct access to the pool) 49m2 184,000 USD (3'500,000 PESOS)Penthouse 1 Bedroom 85m2 278,000 USD (5?282,000 PESOS)Penthouse 2 Bedrooms lock off 174m2 540,000 USD (10?260,000 PESOS)