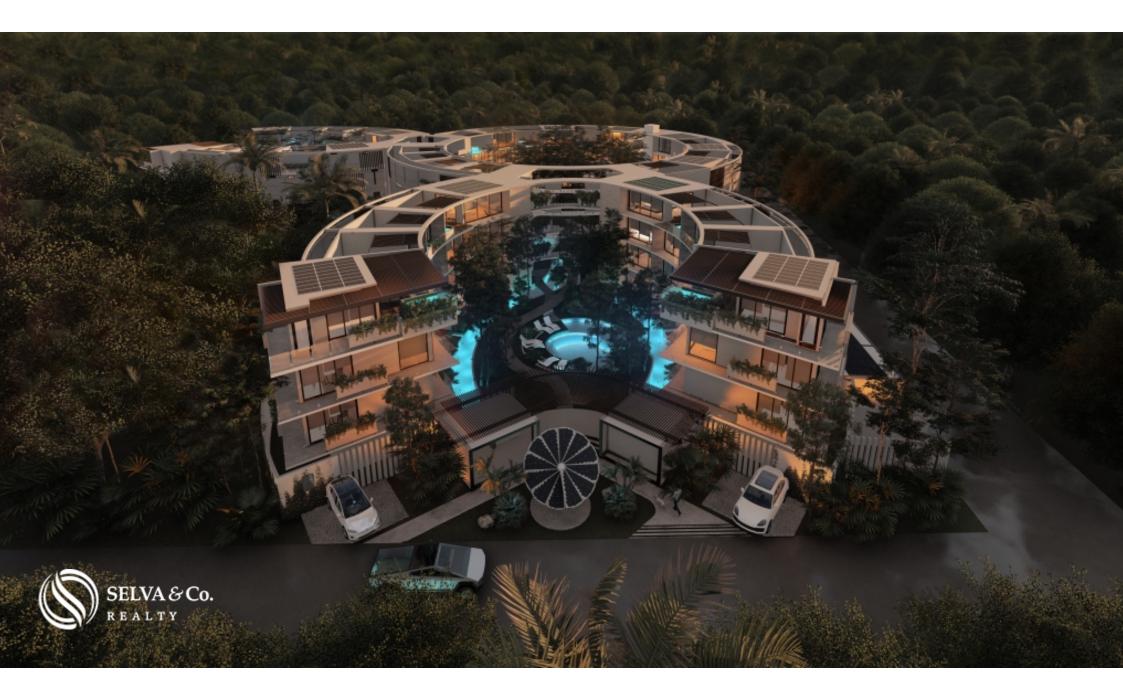

# Condominium with swimp up, access to the pool by your terrace, passenger drone, electric car charge

| ID: MLS-DTU267                  | Location: Tulum |
|---------------------------------|-----------------|
| Zone: La veleta                 | Type: Condos    |
| Bedrooms: 1                     | Bathrooms: 1    |
| Construction: 48 m2 / 516.67 ft |                 |

#### Description

MLS-DTU267Condominium with passenger drone, electric car charger, sustainable technology and luxury amenities for sale in TulumWater-inspired design, creating artificial river formations that interconnect with the structure and its inhabitants, surrounded by the Tulum jungle, this project will conserve 60% of the vegetation in the area.Local materials and luxury finishes.Built in kitchen, equipped with:FridgeMicrowave ovenElectric stoveElectric water heaterAir conditioning with inverter technologyInnovative and sustainable technology:Solar energy collection solar panels.Wastewater treatment systemCentral through air conditioningDomotica: Your smart homePassenger drone Ehang 216 (The first passenger drone in Mexico)Tesla electric car chargerExclusive benefits for owners: Access to exclusive Gym, the only one in Tulum with zero emissions. It has a 3-story climbing wall, world class equipment and unique workouts. Spa with beauty salon.Restaurant with healthy and vegan options.Zine: Cinema with original concept: comfortable, Tulum-style, private with restaurant service in the middle of

the jungle, gastronomy, cinema and nature in the same space.Access and transportation to exclusive Beach ClubTesla & EV Chargers.Vacation rental program and property management.PRICES:Study swim up (with direct access to the pool) 49m2 184,000 USD (3'500,000 PESOS)Penthouse 1 Bedroom 85m2 278,000 USD (5?282,000 PESOS)Penthouse 2 Bedrooms lock off 174m2 540,000 USD (10?260,000 PESOS)