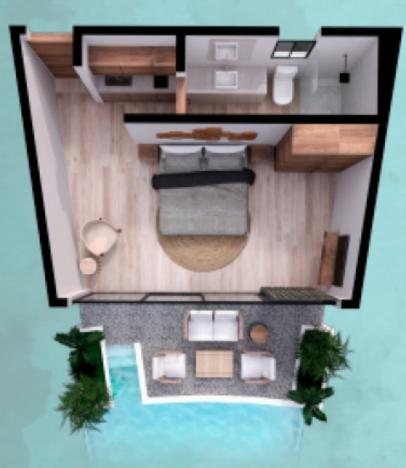

# STUDIO SWIM UP

PLANTA ARQUITECTÓNICA

7/27

PLANTA EN PERSPECTIVA

Dron para pasajeros (taxi dron) SELVA&Co. Drone for passengers (Drone taxi)

You might find this information vital on your next

STADLEMAN

the jungle, gastronomy, cinema and nature in the same space.Access and transportation to exclusive Beach ClubTesla & EV Chargers.Vacation rental program and property management.PRICES:Study swim up (with direct access to the pool) 49m2 184,000 USD (3'500,000 PESOS)Penthouse 1 Bedroom 85m2 278,000 USD (5?282,000 PESOS)Penthouse 2 Bedrooms lock off 174m2 540,000 USD (10?260,000 PESOS)