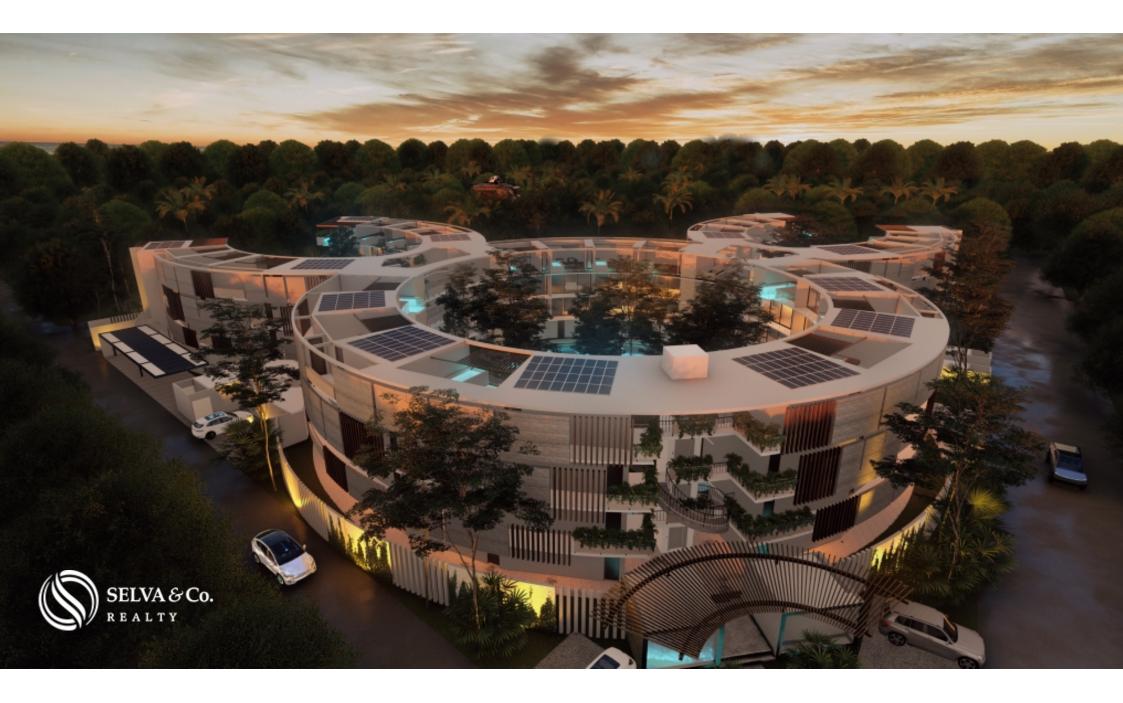

# Condominium with swimp up, access to the pool by your terrace, passenger drone, electric car charge

| ID: MLS-DTU267                  | Location: Tulum |
|---------------------------------|-----------------|
| Zone: La veleta                 | Type: Condos    |
| Bedrooms: 1                     | Bathrooms: 1    |
| Construction: 48 m2 / 516.67 ft |                 |

#### Description

MLS-DTU267Condominium with passenger drone, electric car charger, sustainable technology and luxury amenities for sale in TulumWater-inspired design, creating artificial river formations that interconnect with the structure and its inhabitants, surrounded by the Tulum jungle, this project will conserve 60% of the vegetation in the area.Local materials and luxury finishes.Built in kitchen, equipped with:FridgeMicrowave ovenElectric stoveElectric water heaterAir conditioning with inverter technologyInnovative and sustainable technology:Solar energy collection solar panels.Wastewater treatment systemCentral through air conditioningDomotica: Your smart homePassenger drone Ehang 216 (The first passenger drone in Mexico)Tesla electric car chargerExclusive benefits for owners: Access to exclusive Gym, the only one in Tulum with zero emissions. It has a 3-story climbing wall, world class equipment and unique workouts. Spa with beauty salon.Restaurant with healthy and vegan options.Zine: Cinema with original concept: comfortable, Tulum-style, private with restaurant service in the middle of

the jungle, gastronomy, cinema and nature in the same space.Access and transportation to exclusive Beach ClubTesla & EV Chargers.Vacation rental program and property management.PRICES:Study swim up (with direct access to the pool) 49m2 184,000 USD (3'500,000 PESOS)Penthouse 1 Bedroom 85m2 278,000 USD (5?282,000 PESOS)Penthouse 2 Bedrooms lock off 174m2 540,000 USD (10?260,000 PESOS)