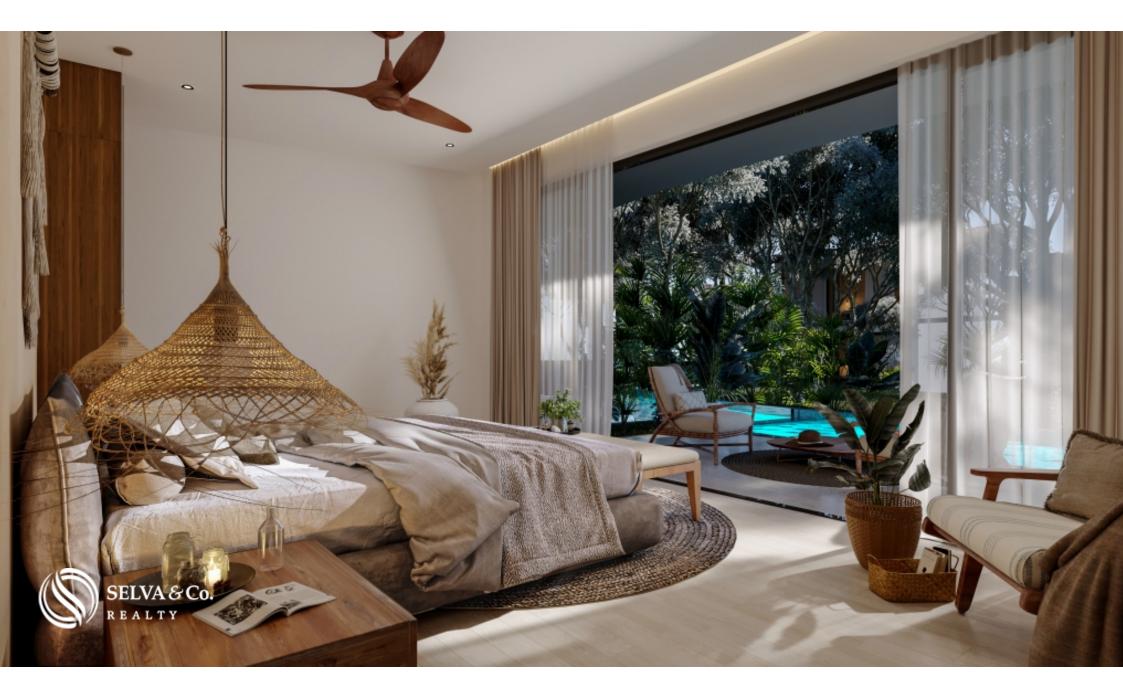

#### Description

MLS-DTU267Condominium with passenger drone, electric car charger, sustainable technology and luxury amenities for sale in TulumWater-inspired design, creating artificial river formations that interconnect with the structure and its inhabitants, surrounded by the Tulum jungle, this project will conserve 60% of the vegetation in the area.Local materials and luxury finishes.Built in kitchen, equipped with:FridgeMicrowave ovenElectric stoveElectric water heaterAir conditioning with inverter technologyInnovative and sustainable technology:Solar energy collection solar panels.Wastewater treatment systemCentral through air conditioningDomotica: Your smart homePassenger drone Ehang 216 (The first passenger drone in Mexico)Tesla electric car chargerExclusive benefits for owners: Access to exclusive Gym, the only one in Tulum with zero emissions. It has a 3-story climbing wall, world class equipment and unique workouts. Spa with beauty salon.Restaurant with healthy and vegan options.Zine: Cinema with original concept: comfortable, Tulum-style, private with restaurant service in the middle of

the jungle, gastronomy, cinema and nature in the same space.Access and transportation to exclusive Beach ClubTesla & EV Chargers.Vacation rental program and property management.PRICES:Study swim up (with direct access to the pool) 49m2 184,000 USD (3'500,000 PESOS)Penthouse 1 Bedroom 85m2 278,000 USD (5?282,000 PESOS)Penthouse 2 Bedrooms lock off 174m2 540,000 USD (10?260,000 PESOS)