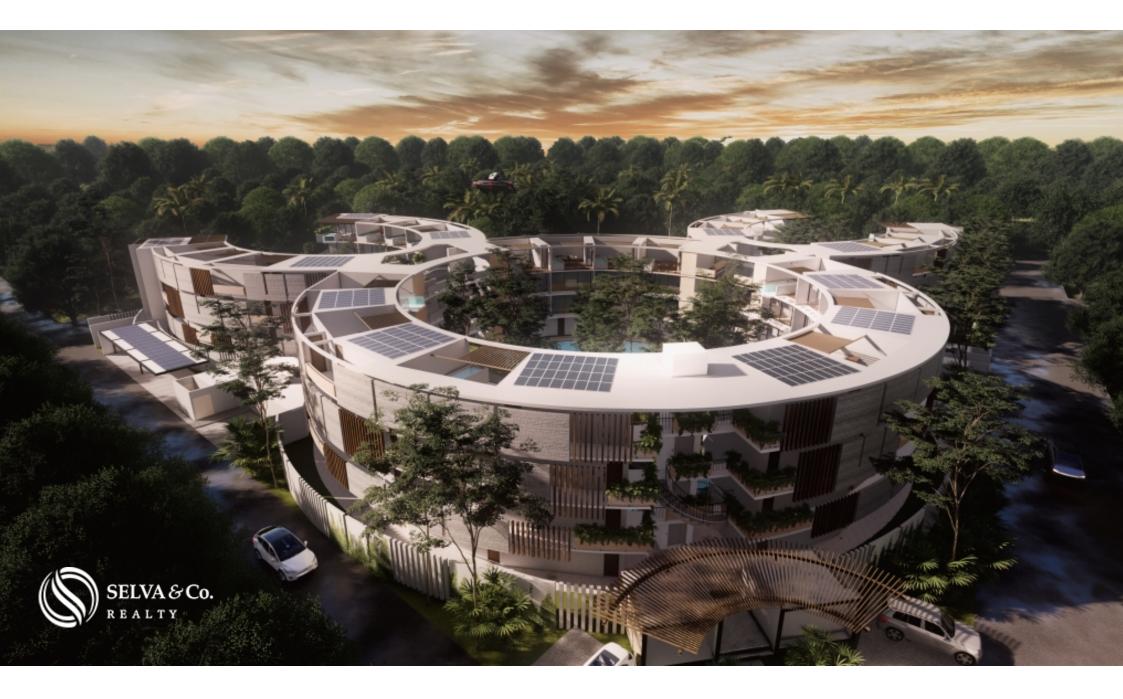

#### Description

MLS-DTU267Condominium with passenger drone, electric car charger, sustainable technology and luxury amenities for sale in TulumWater-inspired design, creating artificial river formations that interconnect with the structure and its inhabitants, surrounded by the Tulum jungle, this project will conserve 60% of the vegetation in the area.Local materials and luxury finishes.Built in kitchen, equipped with:FridgeMicrowave ovenElectric stoveElectric water heaterAir conditioning with inverter technologyInnovative and sustainable technology:Solar energy collection solar panels.Wastewater treatment systemCentral through air conditioningDomotica: Your smart homePassenger drone Ehang 216 (The first passenger drone in Mexico)Tesla electric car chargerExclusive benefits for owners: Access to exclusive Gym, the only one in Tulum with zero emissions. It has a 3-story climbing wall, world class equipment and unique workouts. Spa with beauty salon.Restaurant with healthy and vegan options.Zine: Cinema with original concept: comfortable, Tulum-style, private with restaurant service in the middle of