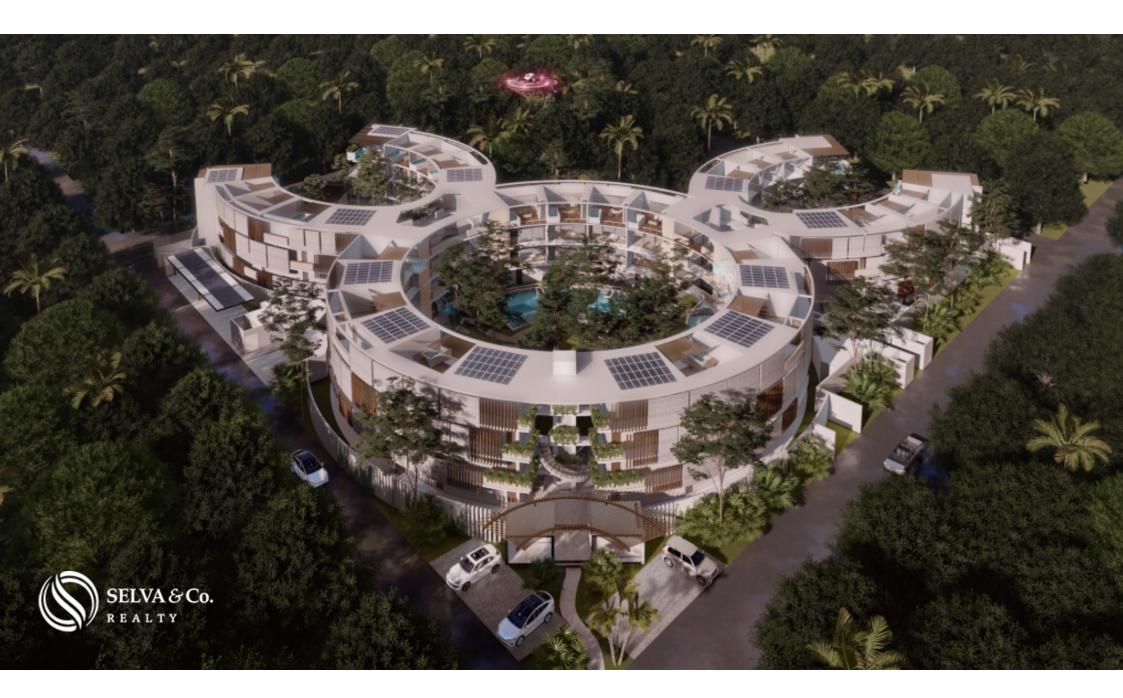

#### Description

MLS-DTU267Condominium with passenger drone, electric car charger, sustainable technology and luxury amenities for sale in TulumWater-inspired design, creating artificial river formations that interconnect with the structure and its inhabitants, surrounded by the Tulum jungle, this project will conserve 60% of the vegetation in the area.Local materials and luxury finishes.Built in kitchen, equipped with:FridgeMicrowave ovenElectric stoveElectric water heaterAir conditioning with inverter technologyInnovative and sustainable technology:Solar energy collection solar panels.Wastewater treatment systemCentral through air conditioningDomotica: Your smart homePassenger drone Ehang 216 (The first passenger drone in Mexico)Tesla electric car chargerExclusive benefits for owners: Access to exclusive Gym, the only one in Tulum with zero emissions. It has a 3-story climbing wall, world class equipment and unique workouts. Spa with beauty salon.Restaurant with healthy and vegan options.Zine: Cinema with original concept: comfortable, Tulum-style, private with restaurant service in the middle of