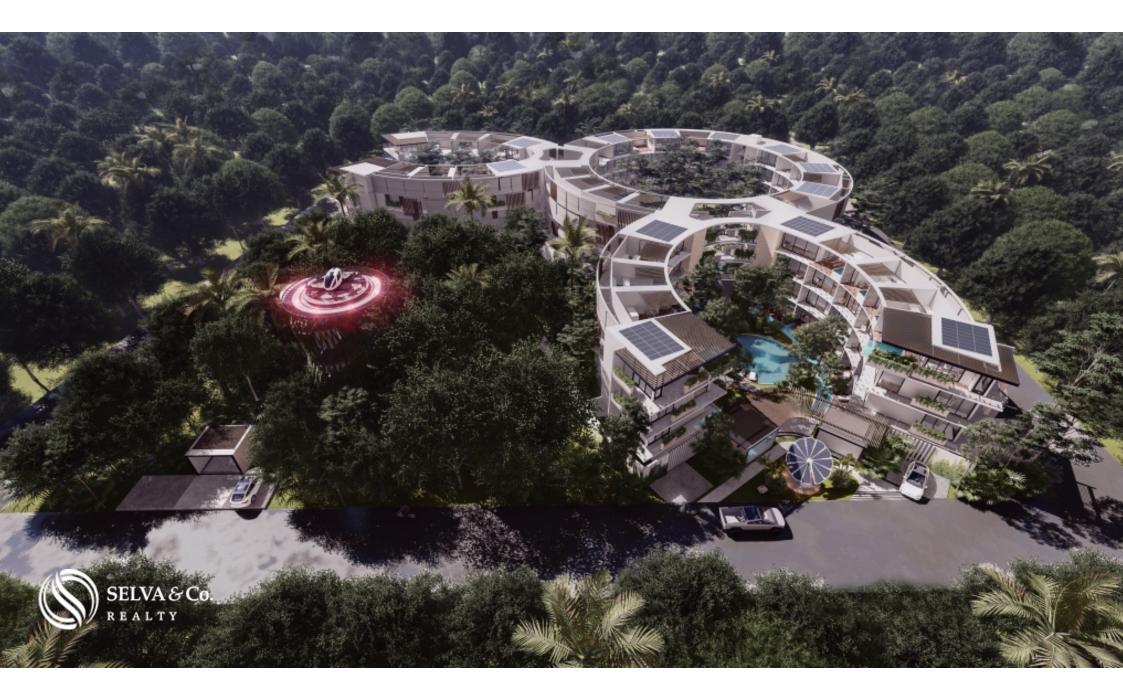

# Condominium with swimp up, access to the pool by your terrace, passenger drone, electric car charge

| ID: MLS-DTU267                  | Location: Tulum |
|---------------------------------|-----------------|
| Zone: La veleta                 | Type: Condos    |
| Bedrooms: 1                     | Bathrooms: 1    |
| Construction: 48 m2 / 516.67 ft |                 |

#### Description

MLS-DTU267Condominium with passenger drone, electric car charger, sustainable technology and luxury amenities for sale in TulumWater-inspired design, creating artificial river formations that interconnect with the structure and its inhabitants, surrounded by the Tulum jungle, this project will conserve 60% of the vegetation in the area.Local materials and luxury finishes.Built in kitchen, equipped with:FridgeMicrowave ovenElectric stoveElectric water heaterAir conditioning with inverter technologyInnovative and sustainable technology:Solar energy collection solar panels.Wastewater treatment systemCentral through air conditioningDomotica: Your smart homePassenger drone Ehang 216 (The first passenger drone in Mexico)Tesla electric car chargerExclusive benefits for owners: Access to exclusive Gym, the only one in Tulum with zero emissions. It has a 3-story climbing wall, world class equipment and unique workouts. Spa with beauty salon.Restaurant with healthy and vegan options.Zine: Cinema with original concept: comfortable, Tulum-style, private with restaurant service in the middle of

the jungle, gastronomy, cinema and nature in the same space.Access and transportation to exclusive Beach ClubTesla & EV Chargers.Vacation rental program and property management.PRICES:Study swim up (with direct access to the pool) 49m2 184,000 USD (3'500,000 PESOS)Penthouse 1 Bedroom 85m2 278,000 USD (5?282,000 PESOS)Penthouse 2 Bedrooms lock off 174m2 540,000 USD (10?260,000 PESOS)