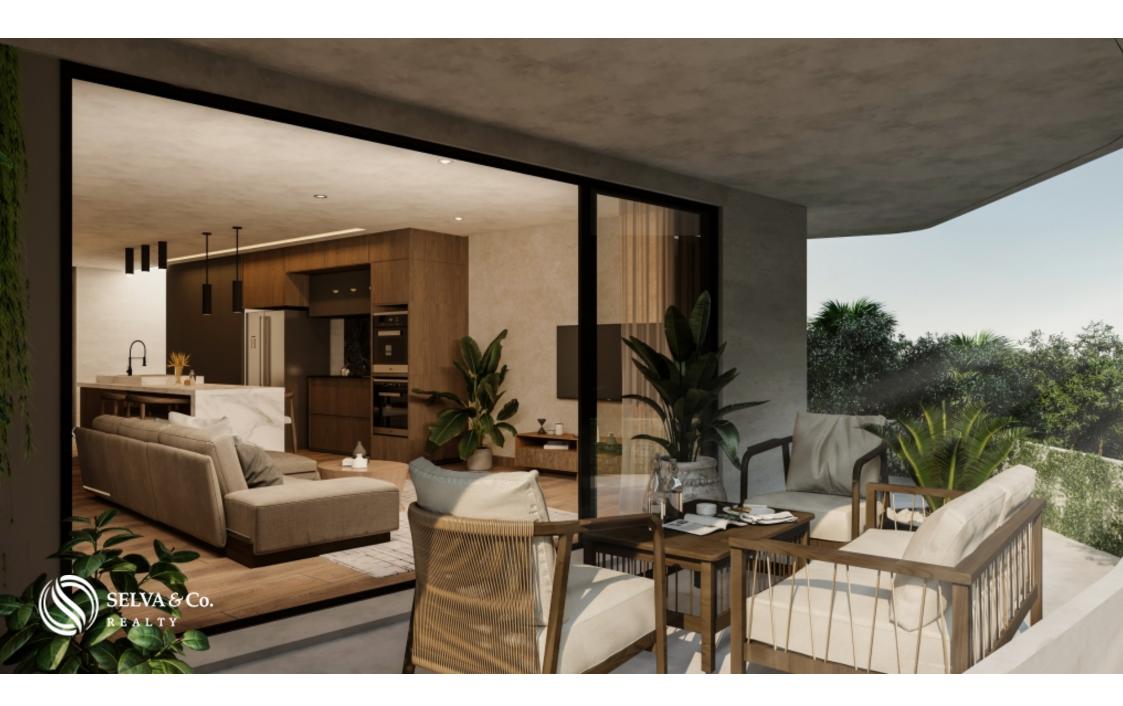

Beautiful design with natural elements such as wood and stone that blend with the environment.

Floor to ceiling windows that allow natural light to enter and give an interior and exterior lifestyle experience.

## **Property details**

- Balcony

- Integral Kitchen

- Panoramic View

- Roof Top

- Eco friendly

- Luxury finishes

- Private Pool

- Terrace