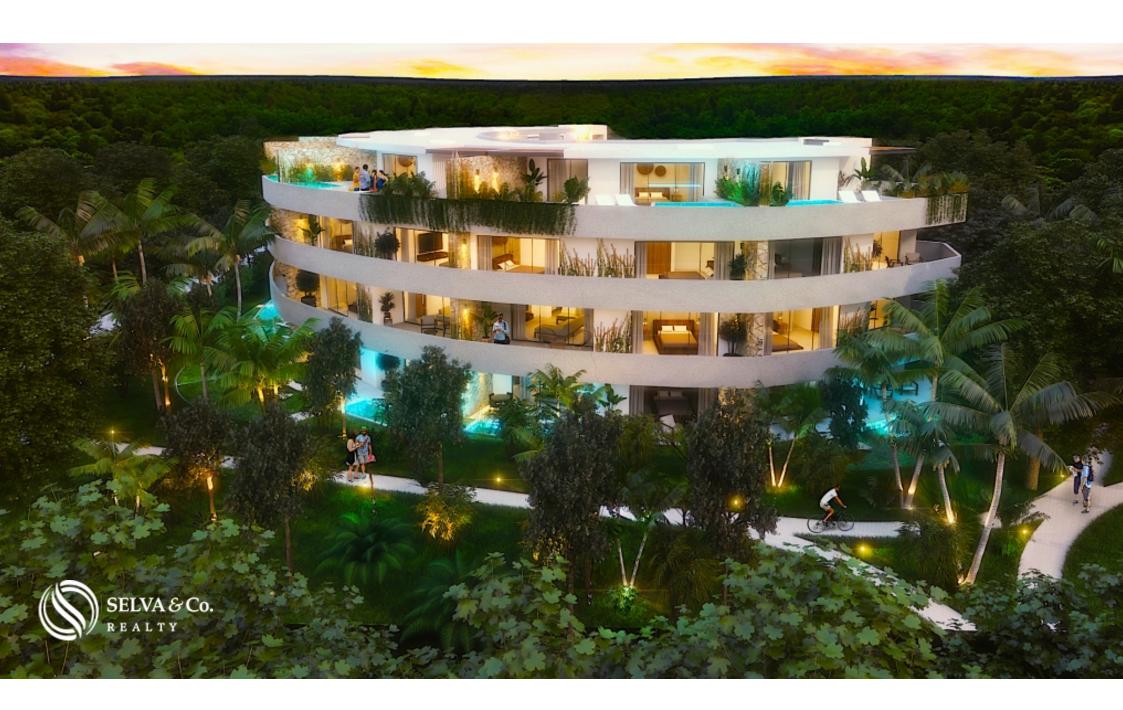

#### MLS-DTU266

Luxury condo with amenities, spa, floating room

This project is made up of 24 departments designed to meet different desires and budgets.

Two bedroom apartments and 3-bedroom penthouses with private pools, large terraces overlooking the jungle, carefully designed details with natural finishes and the latest in luxury.

All with a unique privacy.

Development located in Aldea Zama, the first planned community of Tulum, with underground services, green areas and bicycle path to the hotel zone and beach zone, just 15 minutes by bike, you will not need the car. In addition Aldea Zama also has a commercial area with restaurants, coffee places and boutique shops of original designers.