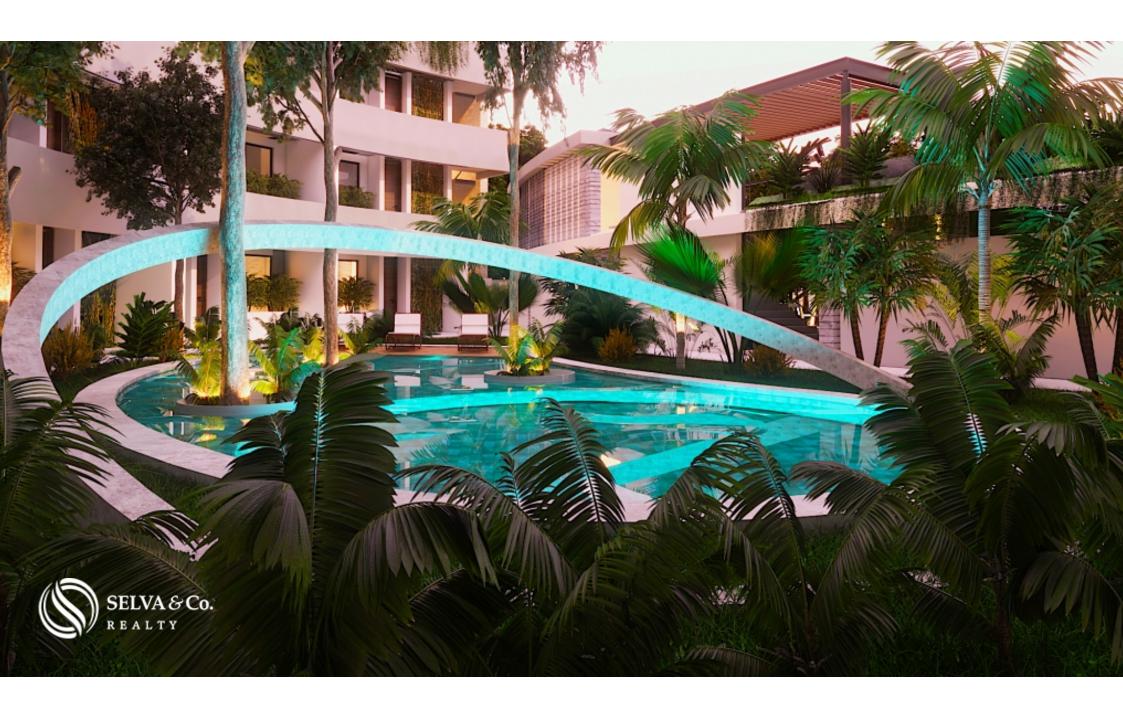

#### MLS-DTU266

Luxury condo with amenities, spa, floating room

This project is made up of 24 departments designed to meet different desires and budgets.

Two bedroom apartments and 3-bedroom penthouses with private pools, large terraces overlooking the jungle, carefully designed details with natural finishes and the latest in luxury.

Beautiful design with natural elements such as wood and stone that blend with the environment.

Floor to ceiling windows that allow natural light to enter and give an interior and exterior lifestyle experience.

#### Amenities:

- ? 24 hour security
- ? Receptionist during business hours
- ? Floating Room
- ? Relaxing Spa
- ? Bali style oasis pool
- ? Zen Garden
- ? Elevator
- ? Reception hall

- ? Zen garden
- ? Solar Panels
- ? Terrace
- ? Private gardens
- ? 24 hour security
- ? Vacation rental program in house