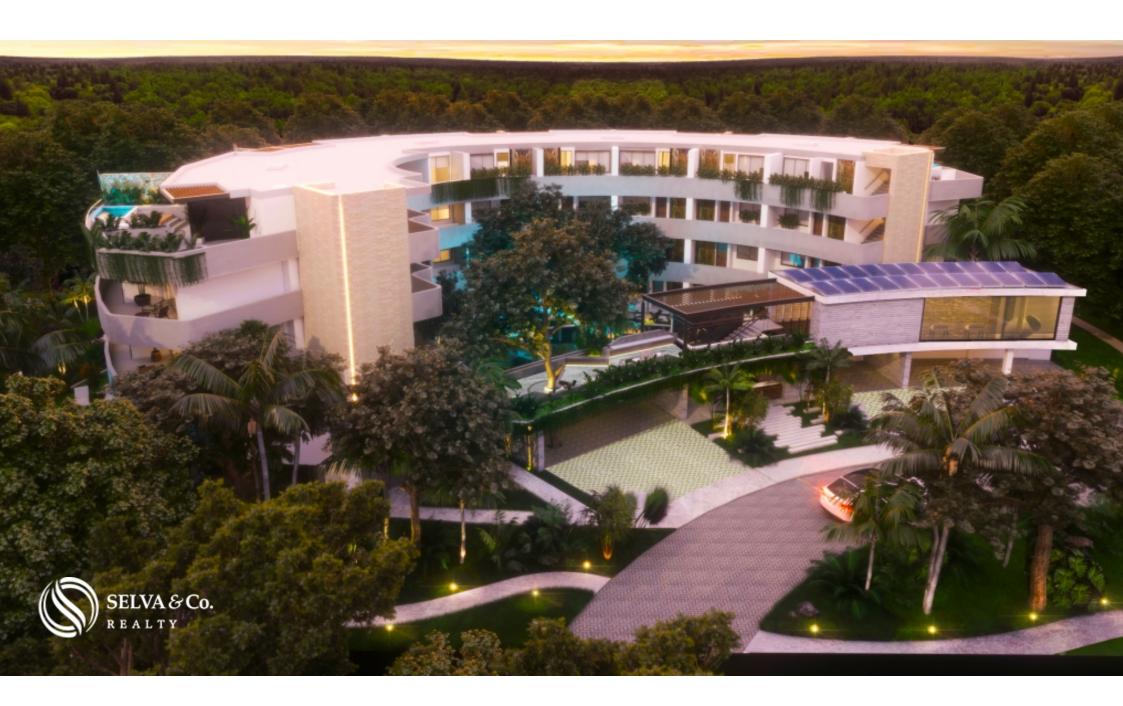

#### MLS-DTU266

Luxury condo with amenities, spa, floating room

This project is made up of 24 departments designed to meet different desires and budgets.

Two bedroom apartments and 3-bedroom penthouses with private pools, large terraces overlooking the jungle, carefully designed details with natural finishes and the latest in luxury.

#### Amenities:

- ? 24 hour security
- ? Receptionist during business hours
- ? Floating Room
- ? Relaxing Spa
- ? Bali style oasis pool
- ? Zen Garden
- ? Elevator
- ? Reception hall

- ? Zen garden
- ? Solar Panels
- ? Terrace
- ? Private gardens
- ? 24 hour security
- ? Vacation rental program in house