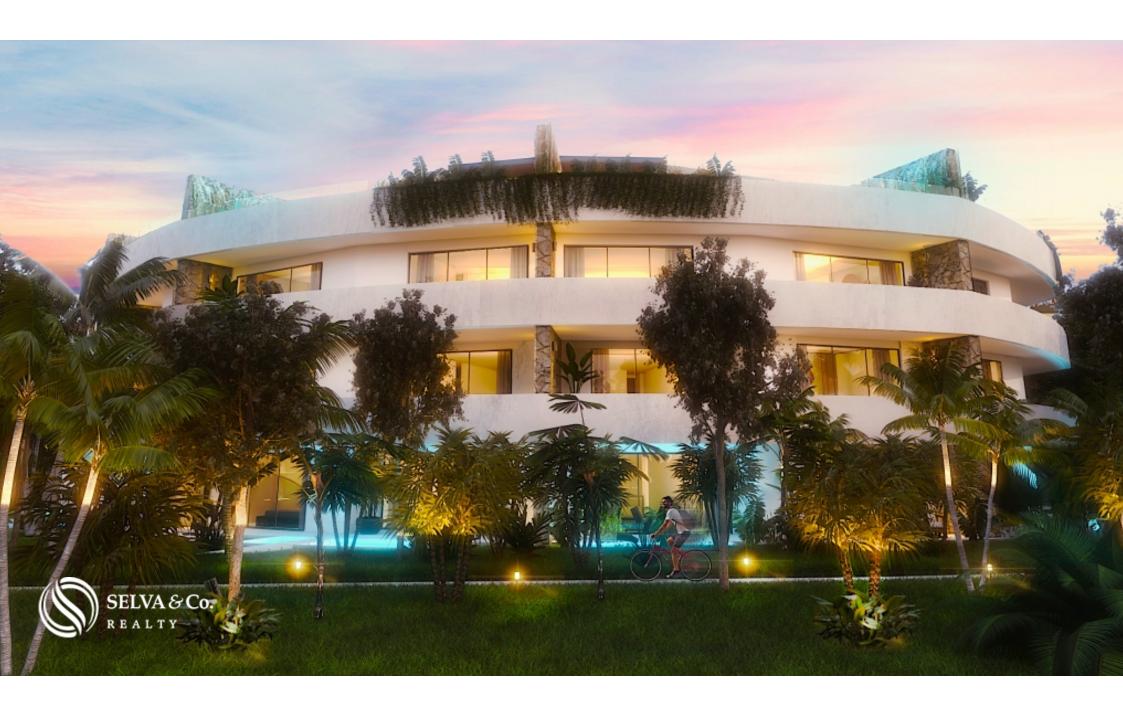

#### MLS-DTU266

Luxury condo with amenities, spa, floating room

This project is made up of 24 departments designed to meet different desires and budgets.

Two bedroom apartments and 3-bedroom penthouses with private pools, large terraces overlooking the jungle, carefully designed details with natural finishes and the latest in luxury.

All with a unique privacy.

Development located in Aldea Zama, the first planned community of Tulum, with underground services, green areas and bicycle path to the hotel zone and beach zone, just 15 minutes by bike, you will not need the car. In addition Aldea Zama also has a commercial area with restaurants, coffee places and boutique shops of original designers.

Each department is specially designed to enjoy the landscapes, surround yourself with an atmosphere of peace and relaxation that integrates you to the spirit of Tulum - living in perfect harmony with nature.

Beautiful design with natural elements such as wood and stone that blend with the environment.

Floor to ceiling windows that allow natural light to enter and give an interior and exterior lifestyle experience.