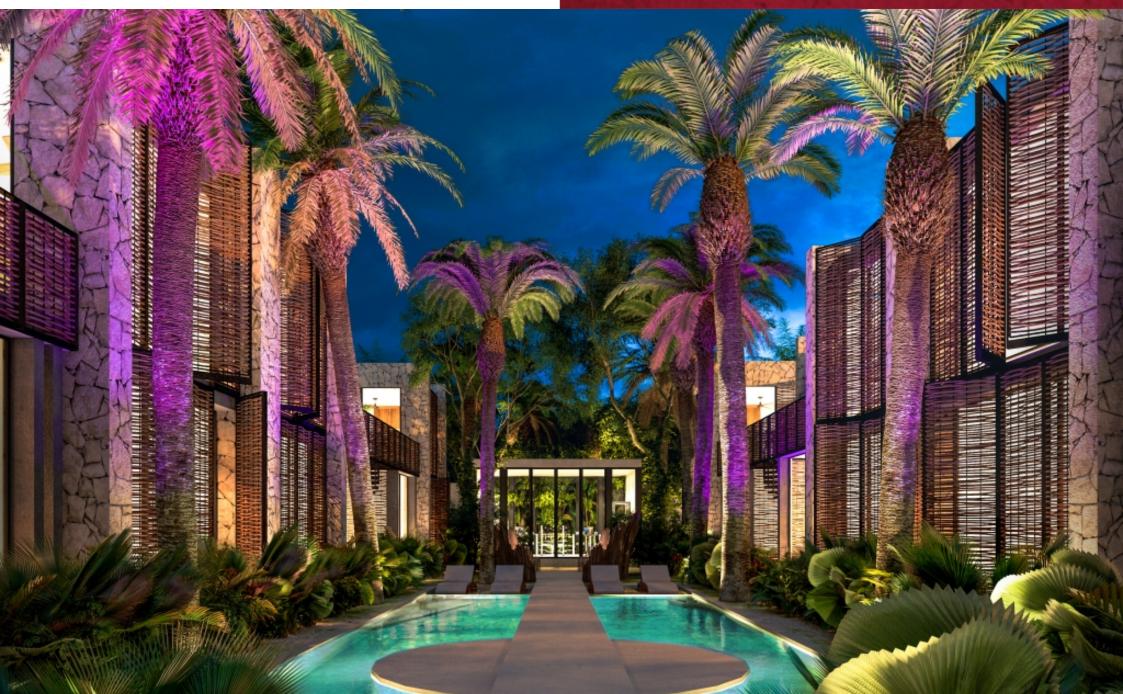

#### Description

MLS-DTU262Condo with garden, pool and sports center. The architectural complex formed by 16 condominiums is characterized by abundant vegetation and a central pool that simulates a cenote. Located at Tulum pueblo, only a few steps from the sports center of Tulum.and walking distance to downtown.The mixture of materials such as the Mayan chukum for exteriors and its walls of natural fibers, delimit the rest areas that reproduce the ?nest? of birds; giving life to a perfect environment for those who seek the comfort of nature itself. Avant-garde and modern design. Floor to ceiling windows that allow natural light to enter and create an indoor / outdoor lifestyle. The windows have exterior panels of bejuco for more privacy. Kitchen with cabinets and drawers of slow closing. Wooden doors and closets. Air conditioning minisplit inverter type (energy saving) Living / Dining room / Kitchen Laundry area Full bathroom Main room with closet and full bathroom (Option to lock off)Secondary bedroom with closetGarden-Pool optionalAmenities:Pool with lounge area with sun bath chairsLobbyFitness centerPRICE:2 Bedrooms 2 bathrooms 119m2 179,000 USD