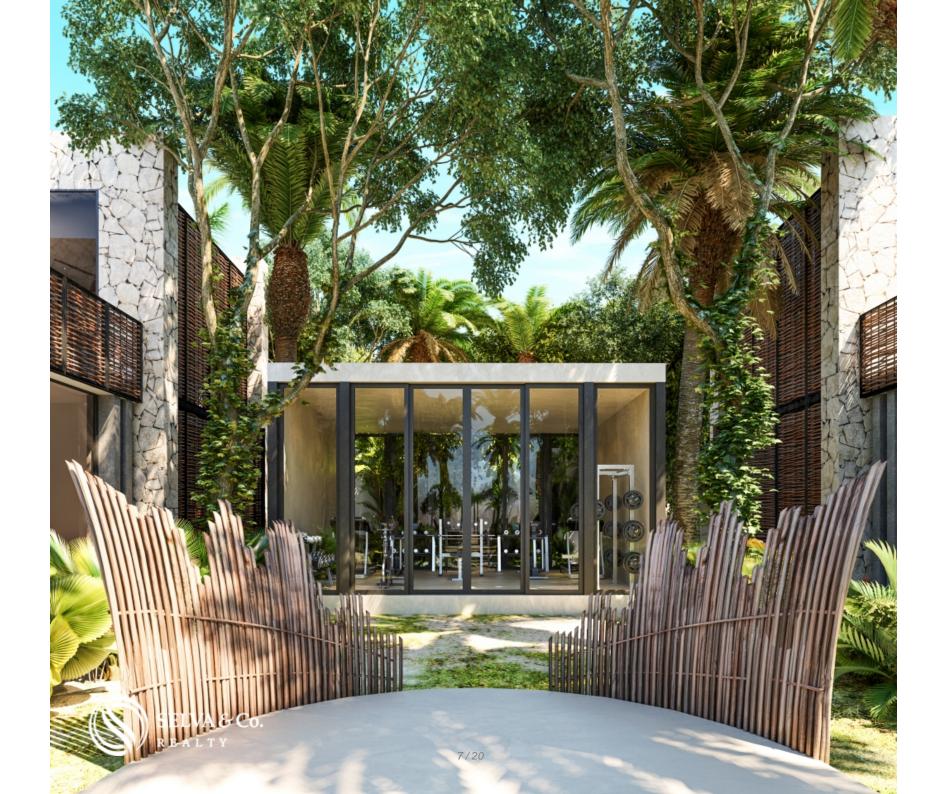

#### Description

MLS-DTU262Condo with garden, pool and sports center. The architectural complex formed by 16 condominiums is characterized by abundant vegetation and a central pool that simulates a cenote. Located at Tulum pueblo, only a few steps from the sports center of Tulum.and walking distance to downtown.The mixture of materials such as the Mayan chukum for exteriors and its walls of natural fibers, delimit the rest areas that reproduce the ?nest? of birds; giving life to a perfect environment for those who seek the comfort of nature itself. Avant-garde and modern design. Floor to ceiling windows that allow natural light to enter and create an indoor / outdoor lifestyle. The windows have exterior panels of bejuco for more privacy. Kitchen with cabinets and drawers of slow closing. Wooden doors and closets. Air conditioning minisplit inverter type (energy saving) Living / Dining room / Kitchen Laundry area Full bathroom Main room with closet and full bathroom (Option to lock off)Secondary bedroom with closetGarden-Pool optionalAmenities:Pool with lounge area with sun bath chairsLobbyFitness centerPRICE:2 Bedrooms 2 bathrooms 119m2 179,000 USD

### Amenities

- Integral Kitchen
- Terrace
- Unique Aquitectural design

- Lobby
- Sundeck area

- Roof garden
- Swimming Pool