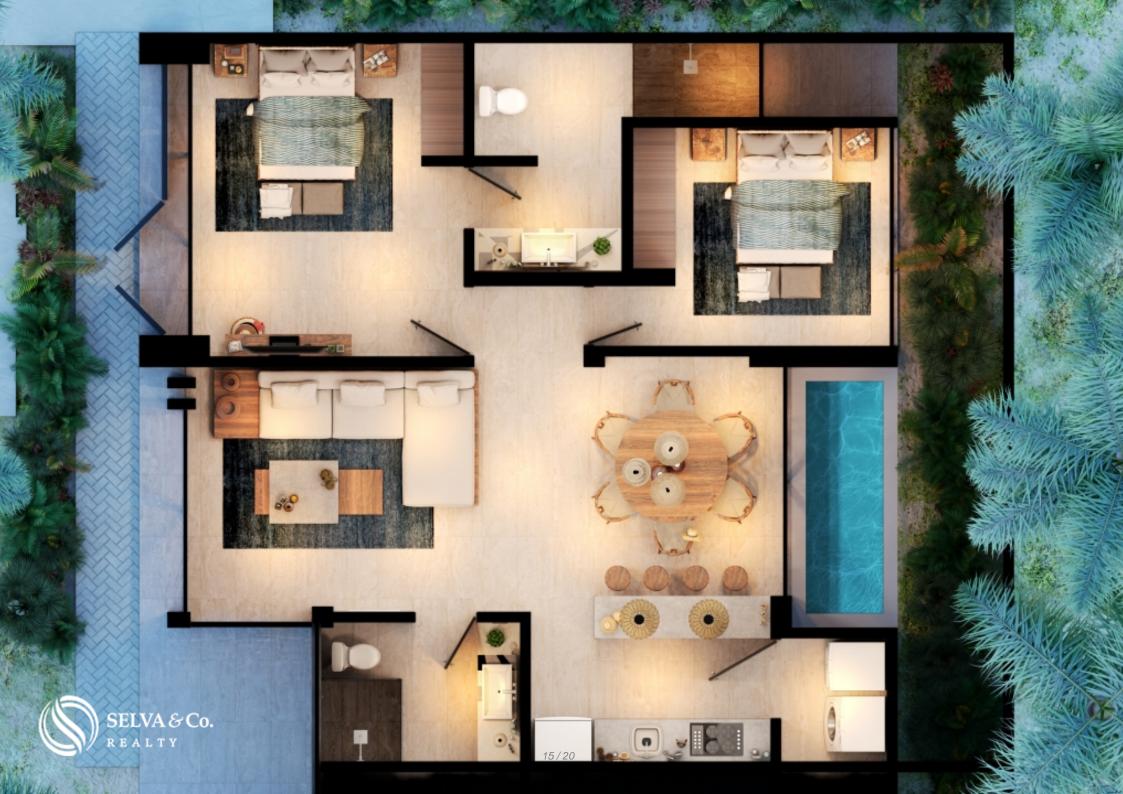

## Condo with garden, pool and sports center.

| ID: MLS-DTU262                     | Location: Tulum |
|------------------------------------|-----------------|
| Zone: Downtown                     | Type: Condos    |
| Bedrooms: 2                        | Bathrooms: 2    |
| Construction: 119 m2 / 1,280.92 ft |                 |

#### Description

MLS-DTU262Condo with garden, pool and sports center. The architectural complex formed by 16 condominiums is characterized by abundant vegetation and a central pool that simulates a cenote. Located at Tulum pueblo, only a few steps from the sports center of Tulum.and walking distance to downtown.The mixture of materials such as the Mayan chukum for exteriors and its walls of natural fibers, delimit the rest areas that reproduce the ?nest? of birds; giving life to a perfect environment for those who seek the comfort of nature itself. Avant-garde and modern design. Floor to ceiling windows that allow natural light to enter and create an indoor / outdoor lifestyle. The windows have exterior panels of bejuco for more privacy. Kitchen with cabinets and drawers of slow closing. Wooden doors and closets. Air conditioning minisplit inverter type (energy saving) Living / Dining room / Kitchen Laundry area Full bathroom Main room with closet and full bathroom (Option to lock off)Secondary bedroom with closetGarden-Pool optionalAmenities:Pool with lounge area with sun bath chairsLobbyFitness centerPRICE:2 Bedrooms 2 bathrooms 119m2 179,000 USD