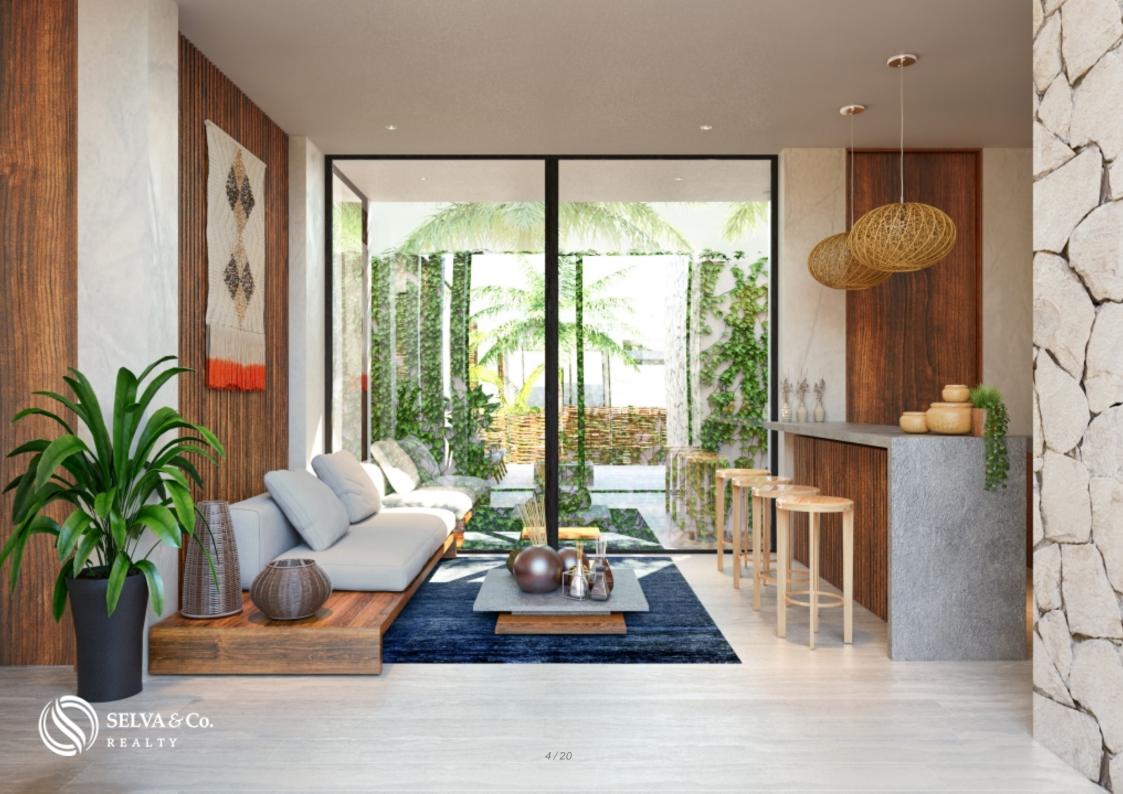

#### Description

MLS-DTU262Condo with garden, pool and sports center. The architectural complex formed by 16 condominiums is characterized by abundant vegetation and a central pool that simulates a cenote. Located at Tulum pueblo, only a few steps from the sports center of Tulum.and walking distance to downtown.The mixture of materials such as the Mayan chukum for exteriors and its walls of natural fibers, delimit the rest areas that reproduce the ?nest? of birds; giving life to a perfect environment for those who seek the comfort of nature itself. Avant-garde and modern design. Floor to ceiling windows that allow natural light to enter and create an indoor / outdoor lifestyle. The windows have exterior panels of bejuco for more privacy. Kitchen with cabinets and drawers of slow closing. Wooden doors and closets. Air conditioning minisplit inverter type (energy saving) Living / Dining room / Kitchen Laundry area Full bathroom Main room with closet and full bathroom (Option to lock off)Secondary bedroom with closetGarden-Pool optionalAmenities:Pool with lounge area with sun bath chairsLobbyFitness centerPRICE:2 Bedrooms 2 bathrooms 119m2 179,000 USD

#### **Property details**

- Air conditioning
- Laundry room
- Unfurnished