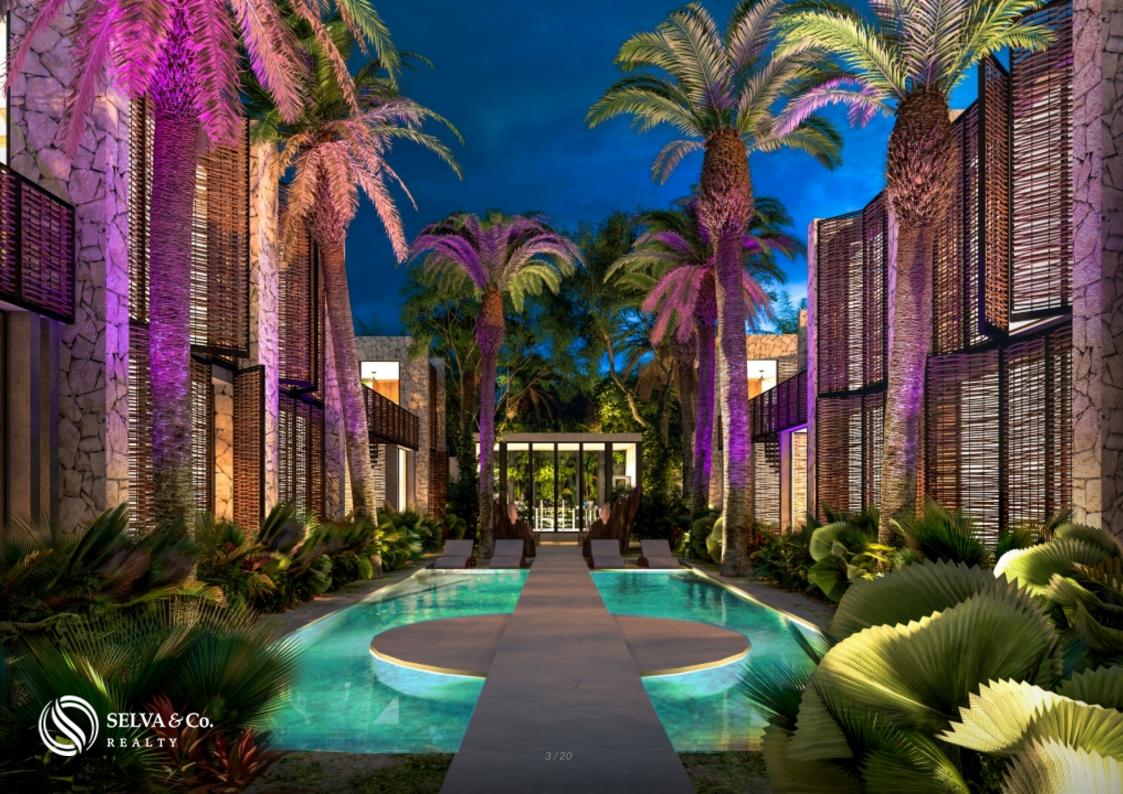

#### Description

MLS-DTU262Condo with garden, pool and sports center. The architectural complex formed by 16 condominiums is characterized by abundant vegetation and a central pool that simulates a cenote. Located at Tulum pueblo, only a few steps from the sports center of Tulum.and walking distance to downtown.The mixture of materials such as the Mayan chukum for exteriors and its walls of natural fibers, delimit the rest areas that reproduce the ?nest? of birds; giving life to a perfect environment for those who seek the comfort of nature itself. Avant-garde and modern design. Floor to ceiling windows that allow natural light to enter and create an indoor / outdoor lifestyle. The windows have exterior panels of bejuco for more privacy. Kitchen with cabinets and drawers of slow closing. Wooden doors and closets. Air conditioning minisplit inverter type (energy saving) Living / Dining room / Kitchen Laundry area Full bathroom Main room with closet and full bathroom (Option to lock off)Secondary bedroom with closetGarden-Pool optionalAmenities:Pool with lounge area with sun bath chairsLobbyFitness centerPRICE:2 Bedrooms 2 bathrooms 119m2 179,000 USD