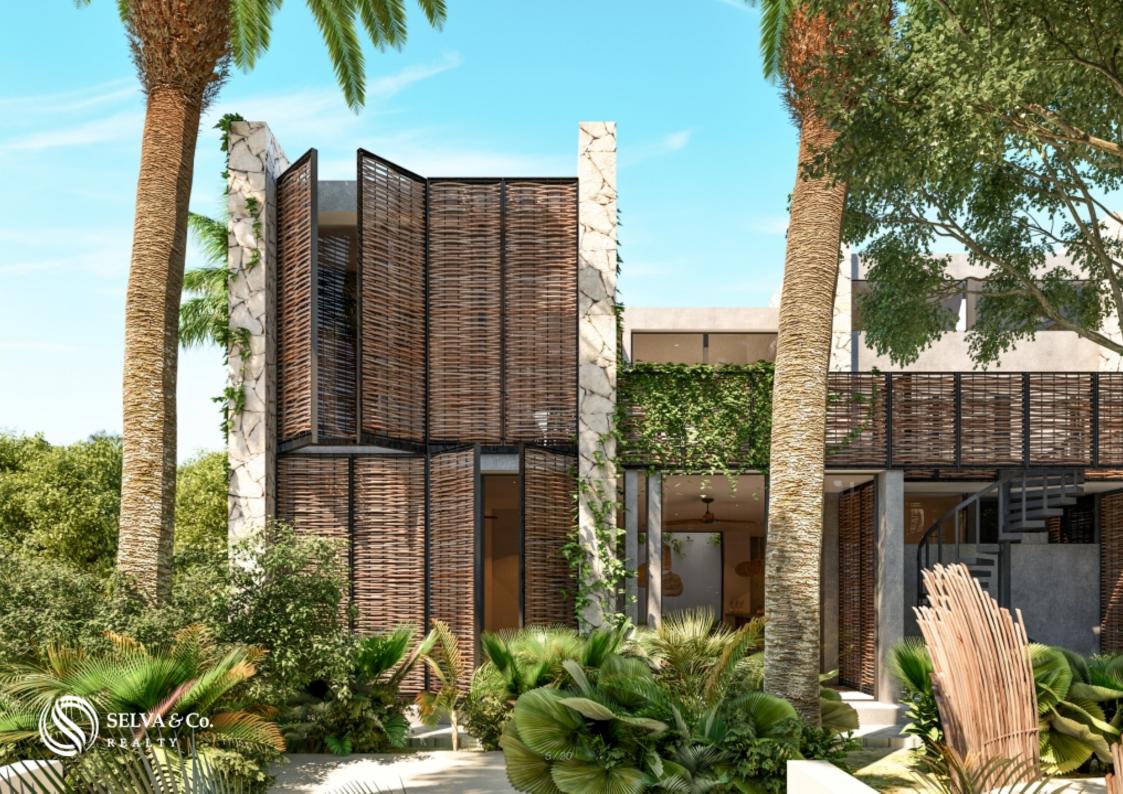

#### Description

MLS-DTU262Condo with garden, pool and sports center. The architectural complex formed by 16 condominiums is characterized by abundant vegetation and a central pool that simulates a cenote. Located at Tulum pueblo, only a few steps from the sports center of Tulum.and walking distance to downtown.The mixture of materials such as the Mayan chukum for exteriors and its walls of natural fibers, delimit the rest areas that reproduce the ?nest? of birds; giving life to a perfect environment for those who seek the comfort of nature itself. Avant-garde and modern design. Floor to ceiling windows that allow natural light to enter and create an indoor / outdoor lifestyle. The windows have exterior panels of bejuco for more privacy. Kitchen with cabinets and drawers of slow closing. Wooden doors and closets. Air conditioning minisplit inverter type (energy saving) Living / Dining room / Kitchen Laundry area Full bathroom Main room with closet and full bathroom (Option to lock off)Secondary bedroom with closetGarden-Pool optionalAmenities:Pool with lounge area with sun bath chairsLobbyFitness centerPRICE:2 Bedrooms 2 bathrooms 119m2 179,000 USD