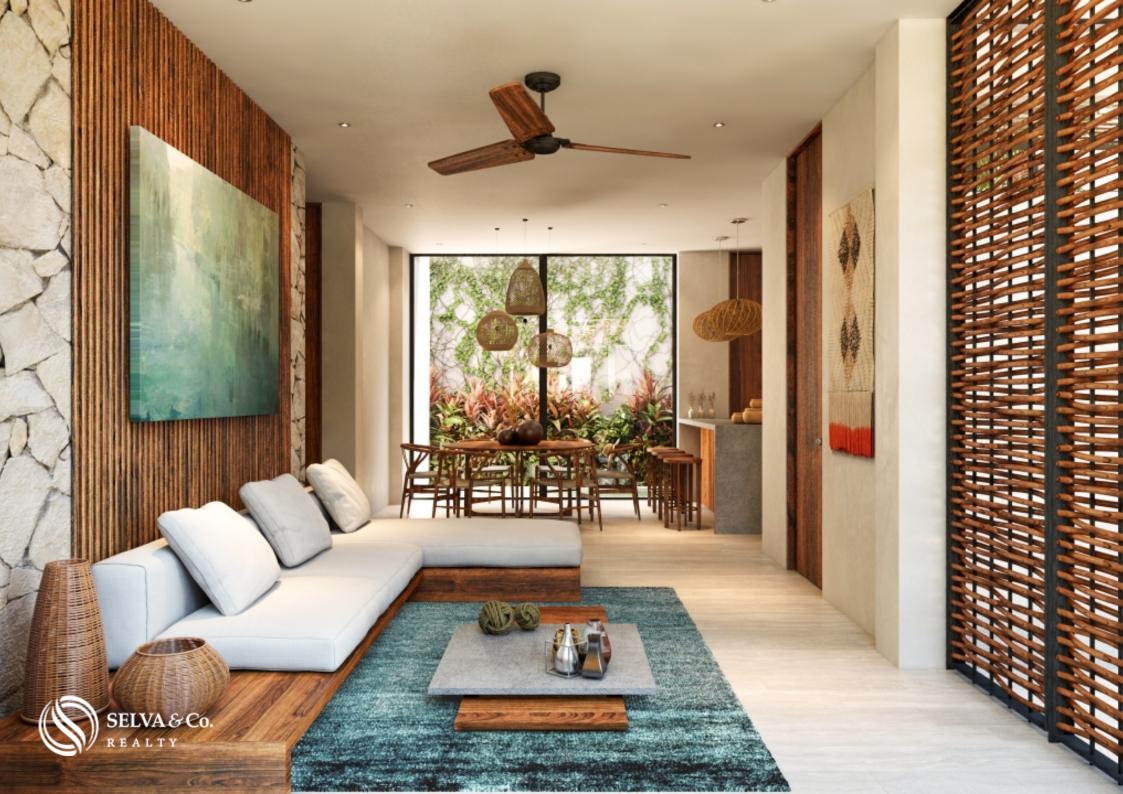

#### Description

MLS-DTU262Condo with garden, pool and sports center. The architectural complex formed by 16 condominiums is characterized by abundant vegetation and a central pool that simulates a cenote. Located at Tulum pueblo, only a few steps from the sports center of Tulum.and walking distance to downtown.The mixture of materials such as the Mayan chukum for exteriors and its walls of natural fibers, delimit the rest areas that reproduce the ?nest? of birds; giving life to a perfect environment for those who seek the comfort of nature itself. Avant-garde and modern design. Floor to ceiling windows that allow natural light to enter and create an indoor / outdoor lifestyle. The windows have exterior panels of bejuco for more privacy. Kitchen with cabinets and drawers of slow closing. Wooden doors and closets. Air conditioning minisplit inverter type (energy saving) Living / Dining room / Kitchen Laundry area Full bathroom Main room with closet and full bathroom (Option to lock off)Secondary bedroom with closetGarden-Pool optionalAmenities:Pool with lounge area with sun bath chairsLobbyFitness centerPRICE:2 Bedrooms 2 bathrooms 119m2 179,000 USD