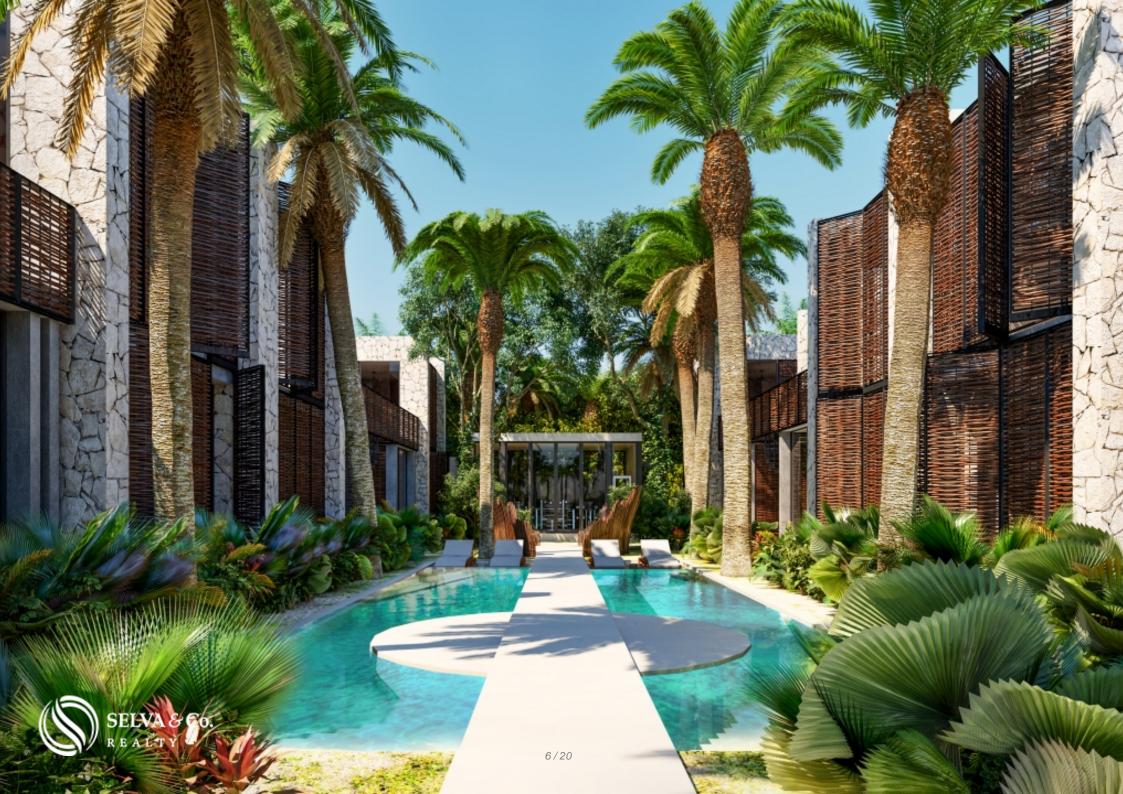

#### Description

MLS-DTU262Condo with garden, pool and sports center. The architectural complex formed by 16 condominiums is characterized by abundant vegetation and a central pool that simulates a cenote. Located at Tulum pueblo, only a few steps from the sports center of Tulum.and walking distance to downtown.The mixture of materials such as the Mayan chukum for exteriors and its walls of natural fibers, delimit the rest areas that reproduce the ?nest? of birds; giving life to a perfect environment for those who seek the comfort of nature itself. Avant-garde and modern design. Floor to ceiling windows that allow natural light to enter and create an indoor / outdoor lifestyle. The windows have exterior panels of bejuco for more privacy. Kitchen with cabinets and drawers of slow closing. Wooden doors and closets. Air conditioning minisplit inverter type (energy saving) Living / Dining room / Kitchen Laundry area Full bathroom Main room with closet and full bathroom (Option to lock off)Secondary bedroom with closetGarden-Pool optionalAmenities:Pool with lounge area with sun bath chairsLobbyFitness centerPRICE:2 Bedrooms 2 bathrooms 119m2 179,000 USD

### Amenities

- Integral Kitchen
- Terrace
- Unique Aquitectural design

- Lobby
- Sundeck area

- Roof garden
- Swimming Pool