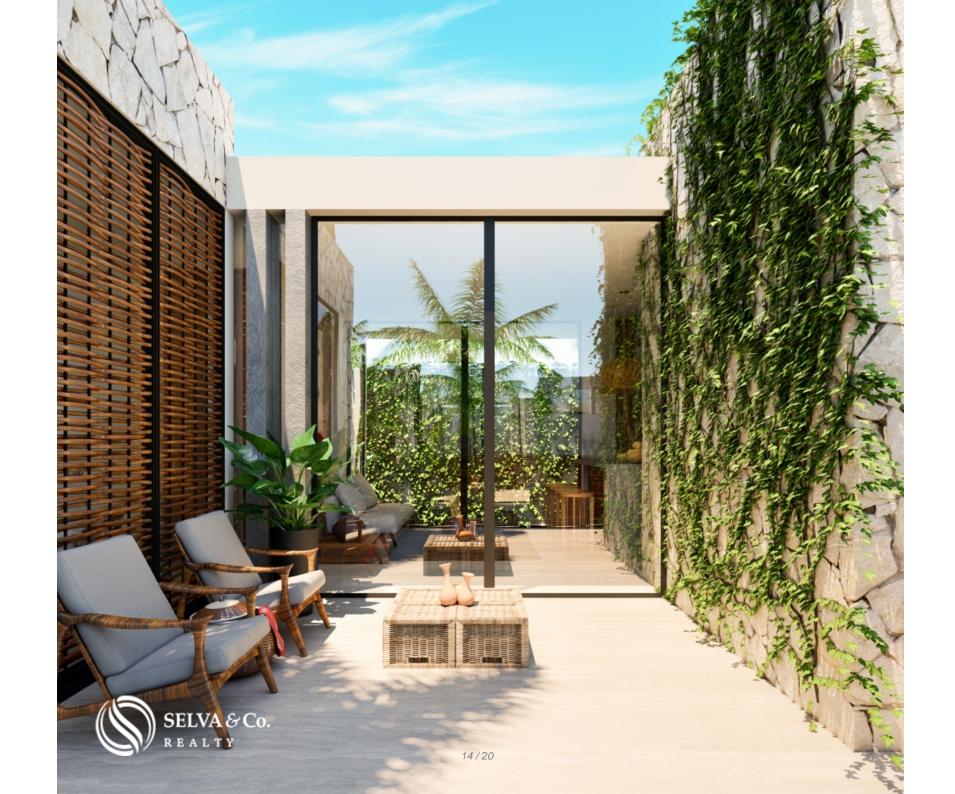

#### Description

MLS-DTU262Condo with garden, pool and sports center. The architectural complex formed by 16 condominiums is characterized by abundant vegetation and a central pool that simulates a cenote. Located at Tulum pueblo, only a few steps from the sports center of Tulum.and walking distance to downtown.The mixture of materials such as the Mayan chukum for exteriors and its walls of natural fibers, delimit the rest areas that reproduce the ?nest? of birds; giving life to a perfect environment for those who seek the comfort of nature itself. Avant-garde and modern design. Floor to ceiling windows that allow natural light to enter and create an indoor / outdoor lifestyle. The windows have exterior panels of bejuco for more privacy. Kitchen with cabinets and drawers of slow closing. Wooden doors and closets. Air conditioning minisplit inverter type (energy saving) Living / Dining room / Kitchen Laundry area Full bathroom Main room with closet and full bathroom (Option to lock off)Secondary bedroom with closetGarden-Pool optionalAmenities:Pool with lounge area with sun bath chairsLobbyFitness centerPRICE:2 Bedrooms 2 bathrooms 119m2 179,000 USD