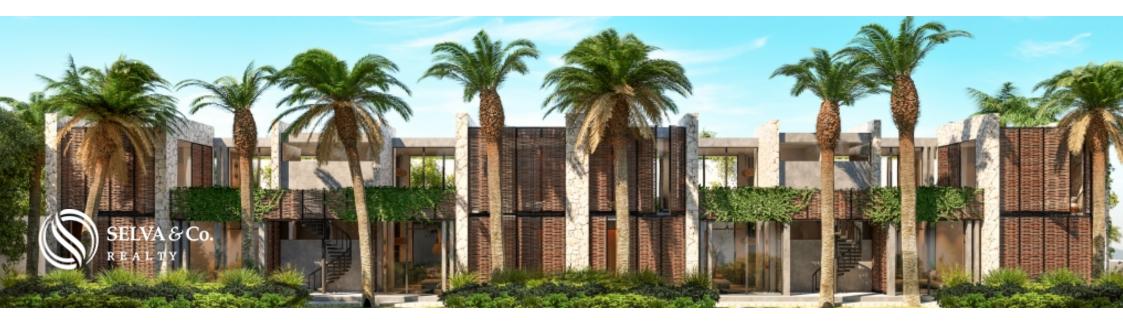

#### Description

MLS-DTU262Condo with garden, pool and sports center. The architectural complex formed by 16 condominiums is characterized by abundant vegetation and a central pool that simulates a cenote. Located at Tulum pueblo, only a few steps from the sports center of Tulum.and walking distance to downtown.The mixture of materials such as the Mayan chukum for exteriors and its walls of natural fibers, delimit the rest areas that reproduce the ?nest? of birds; giving life to a perfect environment for those who seek the comfort of nature itself. Avant-garde and modern design. Floor to ceiling windows that allow natural light to enter and create an indoor / outdoor lifestyle. The windows have exterior panels of bejuco for more privacy. Kitchen with cabinets and drawers of slow closing. Wooden doors and closets. Air conditioning minisplit inverter type (energy saving) Living / Dining room / Kitchen Laundry area Full bathroom Main room with closet and full bathroom (Option to lock off)Secondary bedroom with closetGarden-Pool optionalAmenities:Pool with lounge area with sun bath chairsLobbyFitness centerPRICE:2 Bedrooms 2 bathrooms 119m2 179,000 USD