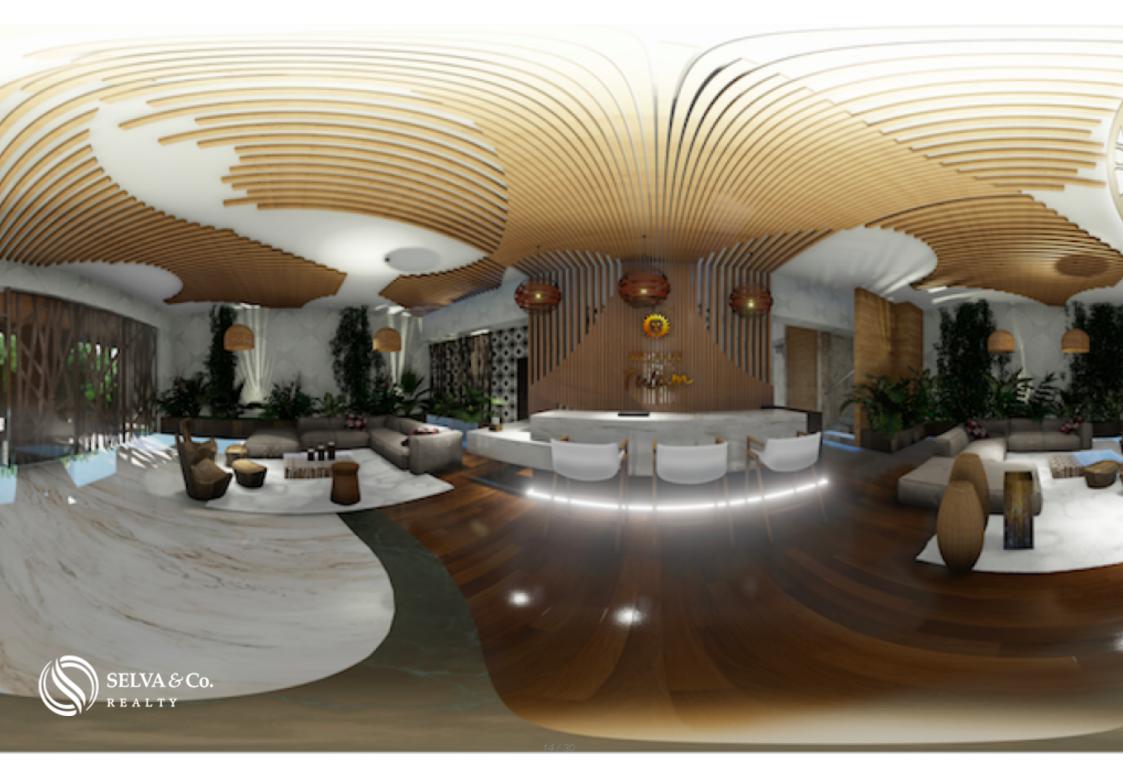

Floors decorated with shapes that flow with the environment and natural colors.

Fully furnished and equipped, ready for you to enjoy.

All common areas have eco chic decoration, a lot of design and originality in their finishes.

Hotel operation (optional)

Lobby with reception

Elevator

Large green areas

Cenotes

Reading area

Holistic palapa

Movie theater