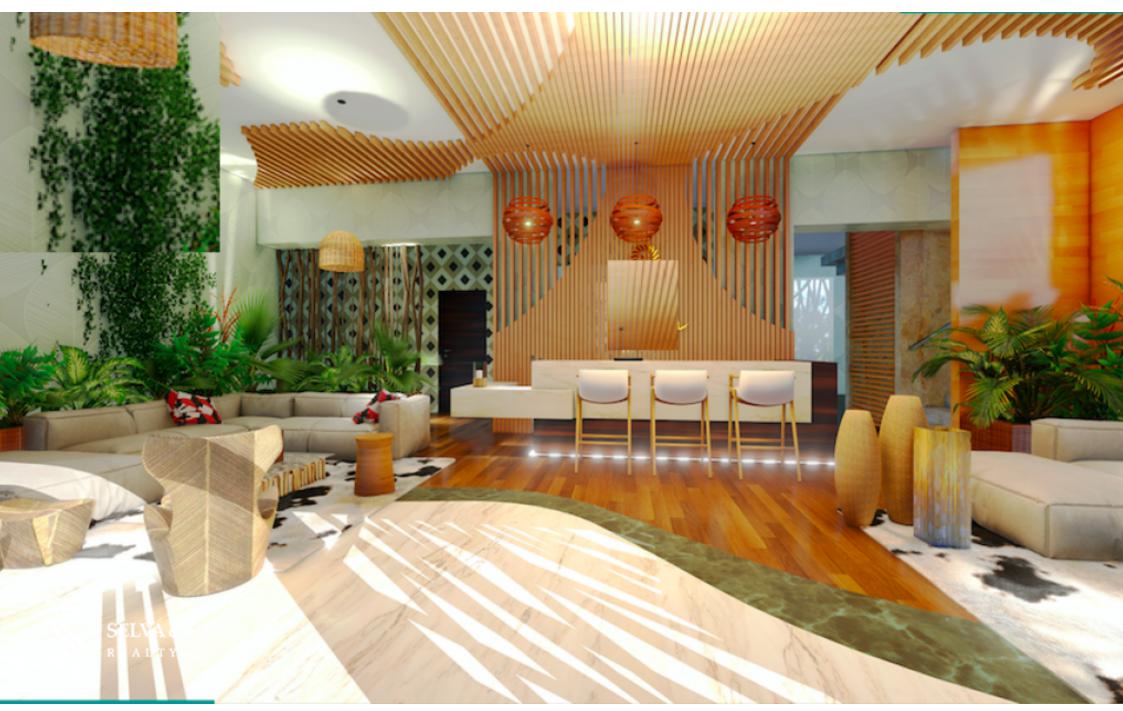

Floors decorated with shapes that flow with the environment and natural colors.

Fully furnished and equipped, ready for you to enjoy.

All common areas have eco chic decoration, a lot of design and originality in their finishes.

Hotel operation (optional)

Lobby with reception

Elevator

Large green areas

Cenotes

Reading area

Holistic palapa

Movie theater