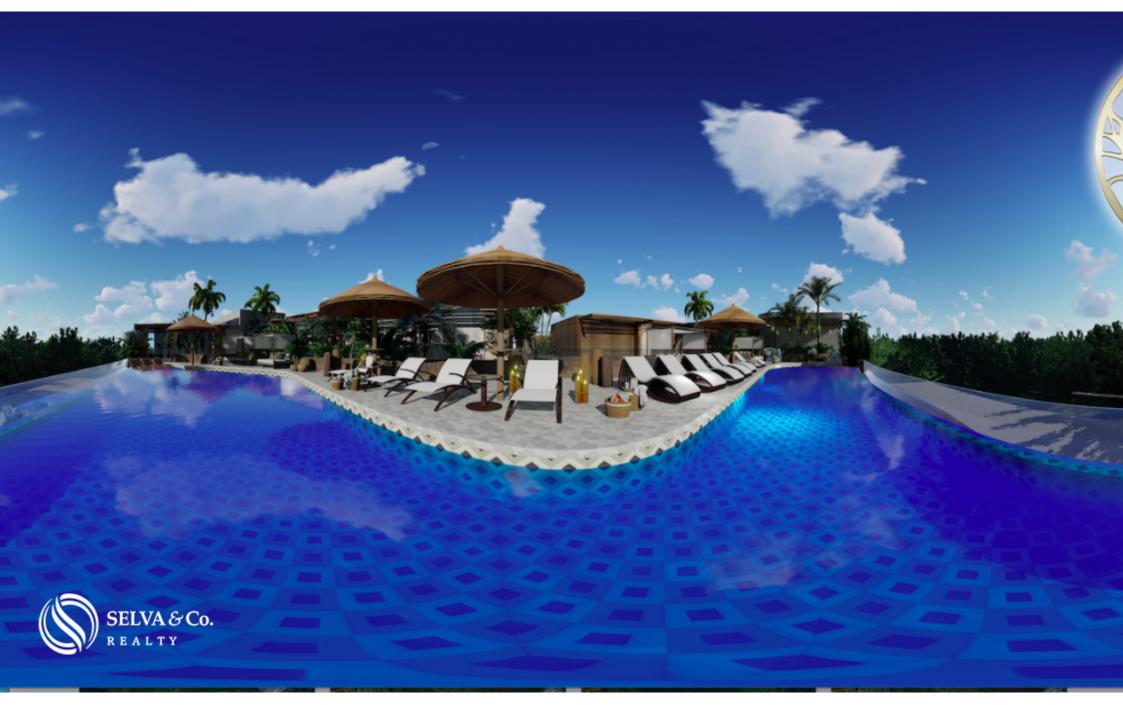

Pool for adults with palapas chairs and beds lounge style, infinity pool, you will feel in the best beach club of Tulum.

Outdoor cinema area, is one of my favorite spaces, surrounded by tropical plants, the perfect place to relax and enjoy with your family and friends.

Family pool

Pool for adults Bar and grill Rooftop with solarium Fitness center Spa Parking lot Bicycle parking Ice machine

Delivery:

march 2022