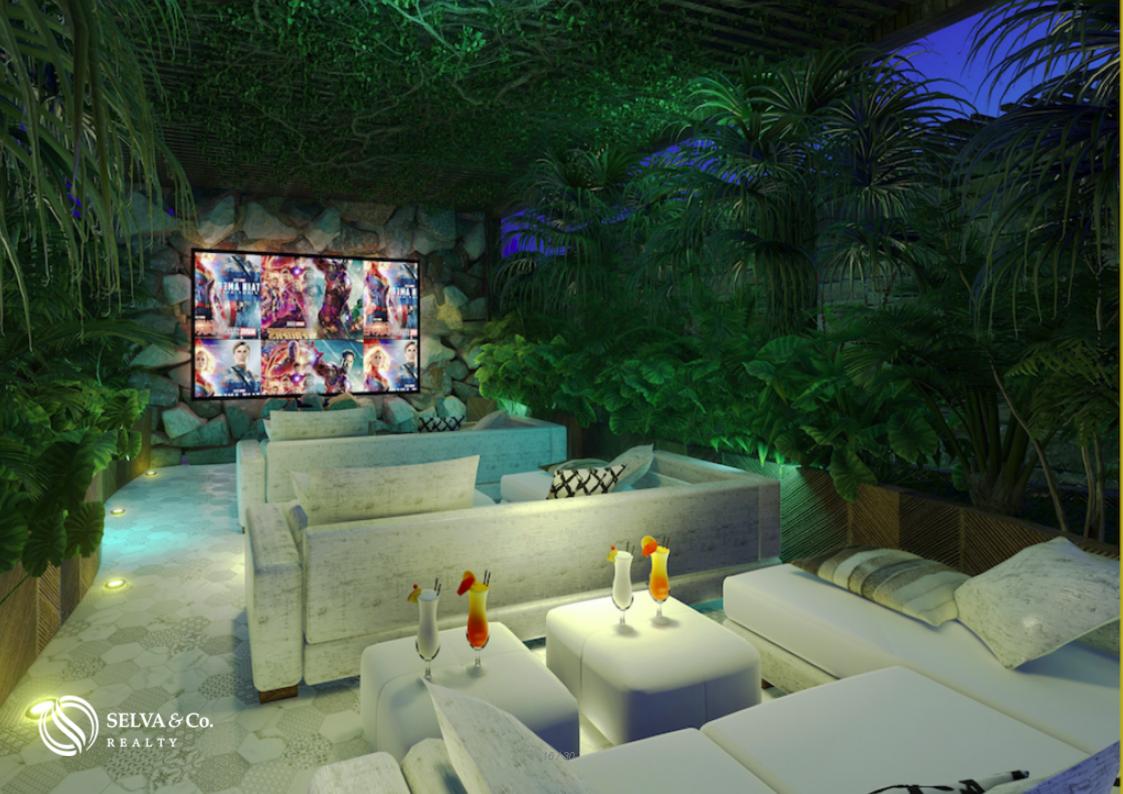

Pool for adults with palapas chairs and beds lounge style, infinity pool, you will feel in the best beach club of Tulum.

Outdoor cinema area, is one of my favorite spaces, surrounded by tropical plants, the perfect place to relax and enjoy with your family and friends.

Hotel operation (optional)

Lobby with reception

Elevator

Large green areas

Cenotes

Reading area

Holistic palapa

Movie theater