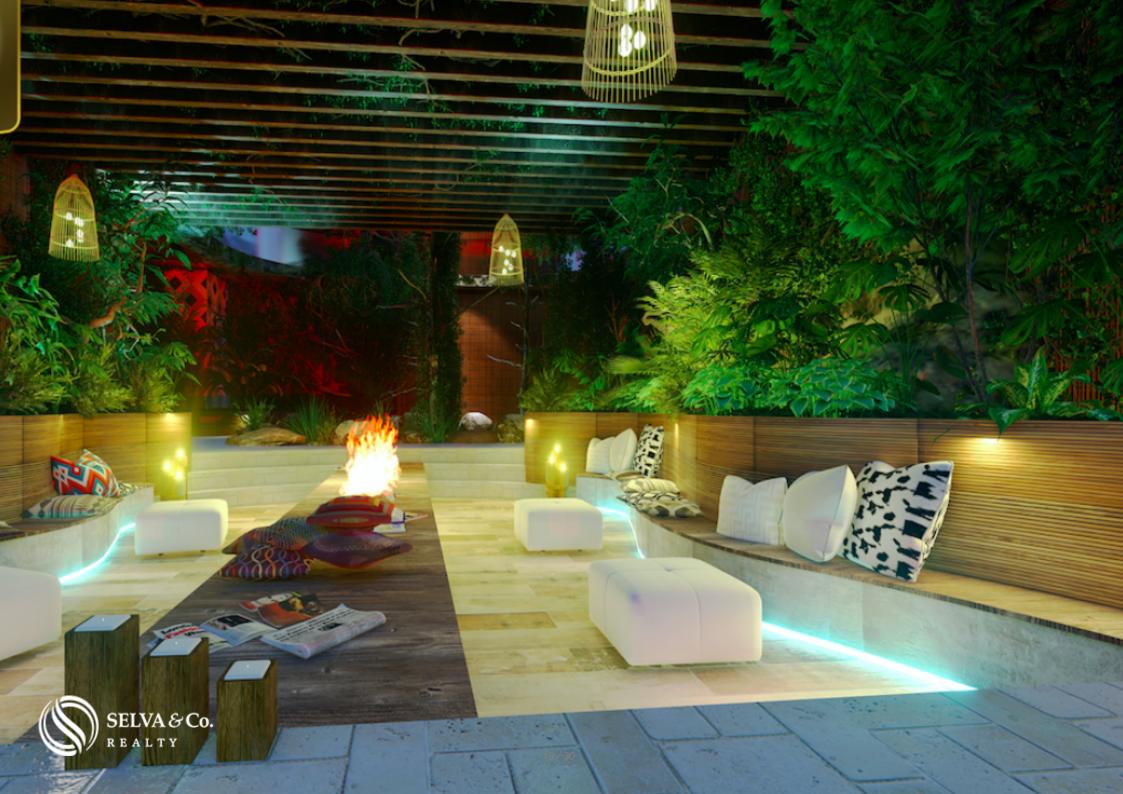

Floors decorated with shapes that flow with the environment and natural colors.

Fully furnished and equipped, ready for you to enjoy.

All common areas have eco chic decoration, a lot of design and originality in their finishes.

Pool for adults with palapas chairs and beds lounge style, infinity pool, you will feel in the best beach club of Tulum.

Outdoor cinema area, is one of my favorite spaces, surrounded by tropical plants, the perfect place to relax and enjoy with your family and friends.

Hotel operation (optional)

Lobby with reception

Elevator

Large green areas

Cenotes

Reading area

Holistic palapa

Movie theater