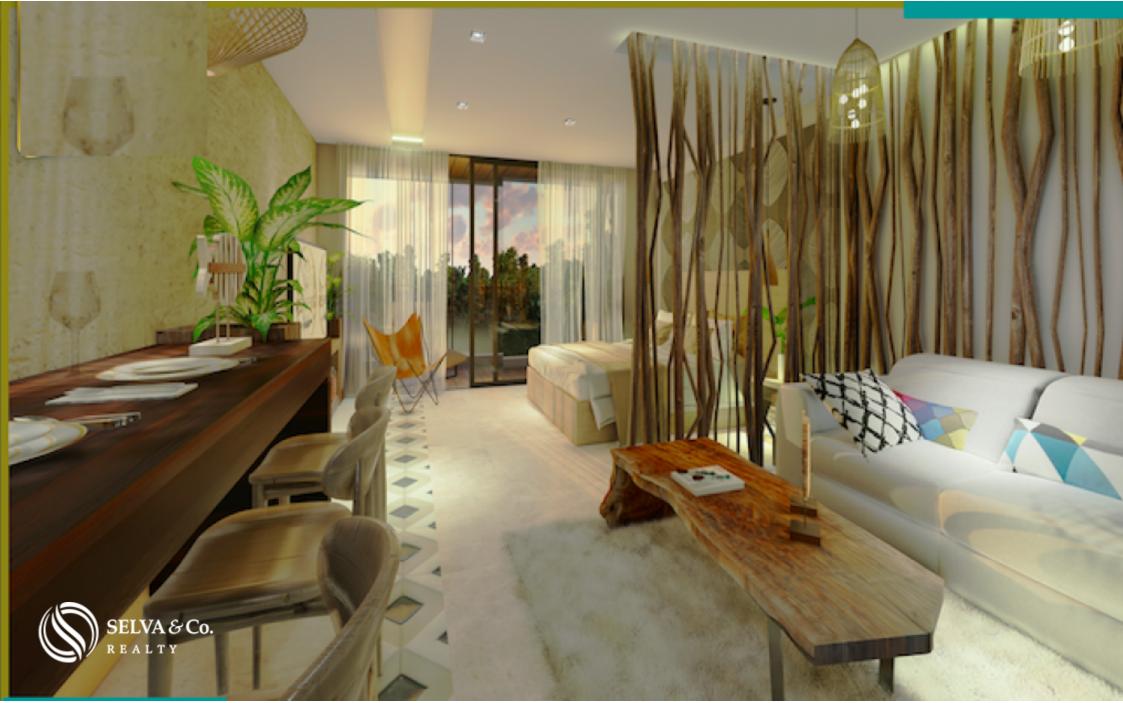

Floors decorated with shapes that flow with the environment and natural colors.

Fully furnished and equipped, ready for you to enjoy.

All common areas have eco chic decoration, a lot of design and originality in their finishes.

Built in kitchen.

Balcony or terrace.

Penthouse with private pool.

Floor-to-ceiling windows guarantee natural light and create an indoor / outdoor lifestyle

bicycle path to the beach and hotel zone

Amenities:

# **Property details**

- Air conditioning
- Bar
- Fully furnished
- Lock off
- Unique Aquitectural design

# Amenities

- Balcony
- Fully equipped kitchen
- Integral Kitchen
- Luxury finishes

- Bar
- Cenote
- Elevator
- Infinity pool
- Lounge Area
- Roof garden
- Sundeck area

- Bbq Grill
- Controlled access
- Gym
- Lobby
- Movie Theater
- Rooftop pool