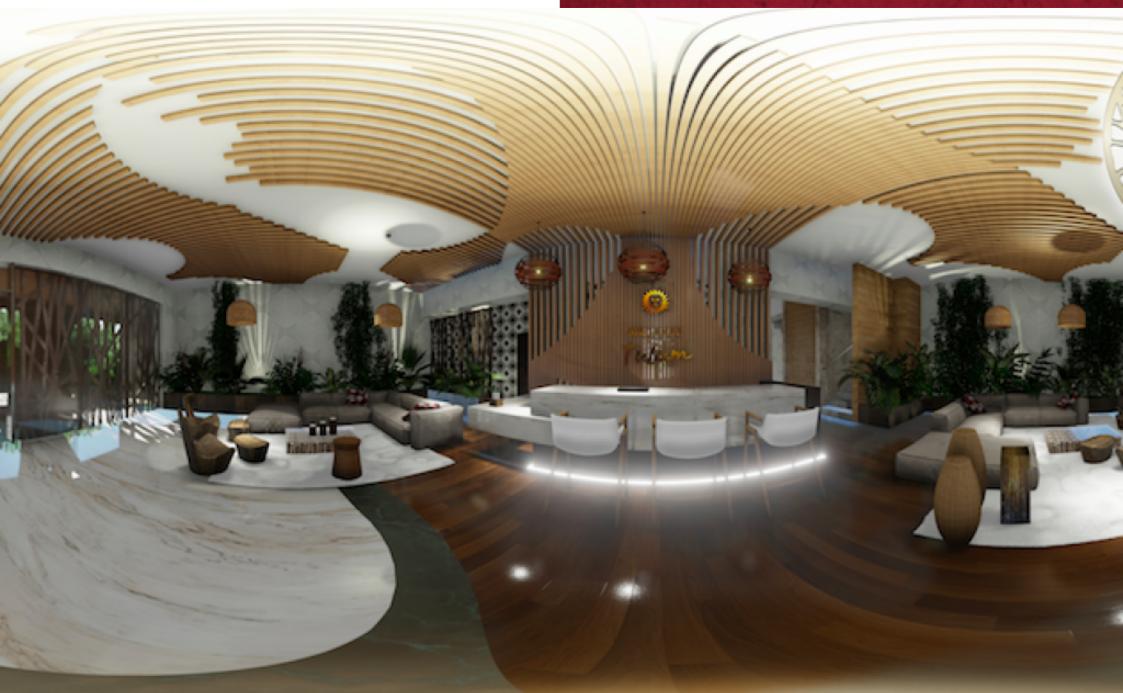

Floors decorated with shapes that flow with the environment and natural colors.

Fully furnished and equipped, ready for you to enjoy.

All common areas have eco chic decoration, a lot of design and originality in their finishes.

Hotel operation (optional)

Lobby with reception

Elevator

Large green areas

Cenotes

Reading area

Holistic palapa

Movie theater