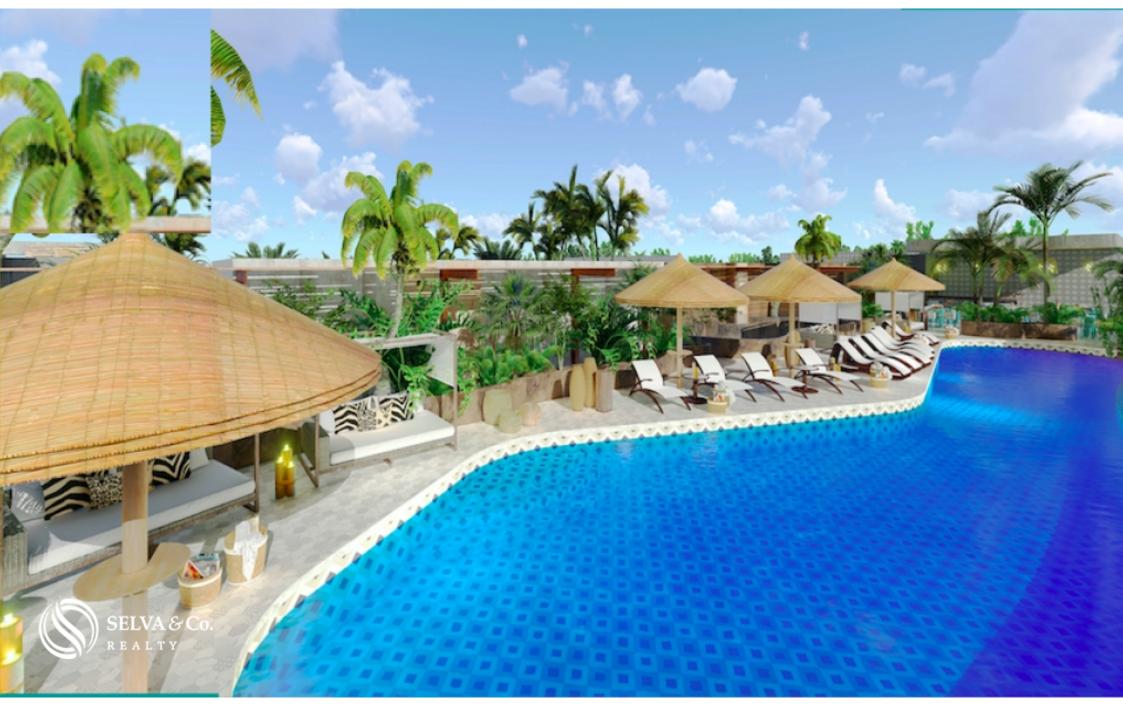

Pool for adults with palapas chairs and beds lounge style, infinity pool, you will feel in the best beach club of Tulum.

Outdoor cinema area, is one of my favorite spaces, surrounded by tropical plants, the perfect place to relax and enjoy with your family and friends.

Family pool

Pool for adults Bar and grill Rooftop with solarium Fitness center Spa Parking lot Bicycle parking Ice machine

Delivery:

march 2022