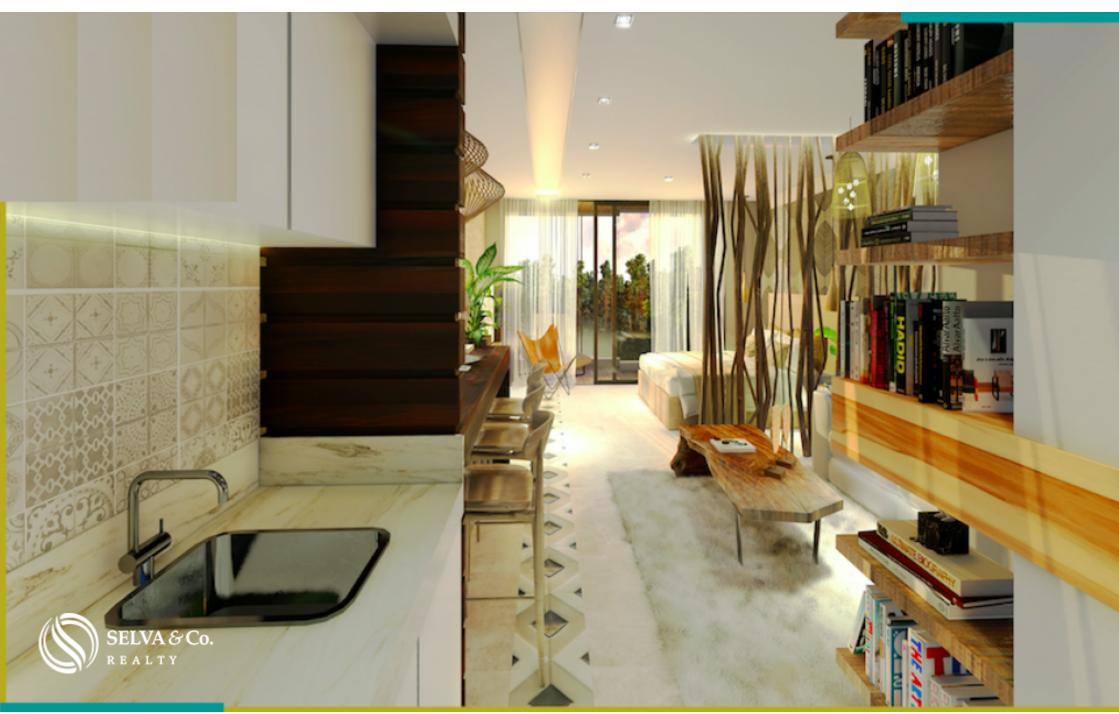

Floors decorated with shapes that flow with the environment and natural colors.

Fully furnished and equipped, ready for you to enjoy.

All common areas have eco chic decoration, a lot of design and originality in their finishes.

Built in kitchen.

Balcony or terrace.

Penthouse with private pool.

Floor-to-ceiling windows guarantee natural light and create an indoor / outdoor lifestyle

bicycle path to the beach and hotel zone

Amenities:

# **Property details**

- Air conditioning
- Bar
- Fully furnished
- Lock off
- Unique Aquitectural design

# Amenities

- Balcony
- Fully equipped kitchen
- Integral Kitchen
- Luxury finishes

- Bar
- Cenote
- Elevator
- Infinity pool
- Lounge Area
- Roof garden
- Sundeck area

- Bbq Grill
- Controlled access
- Gym
- Lobby
- Movie Theater
- Rooftop pool