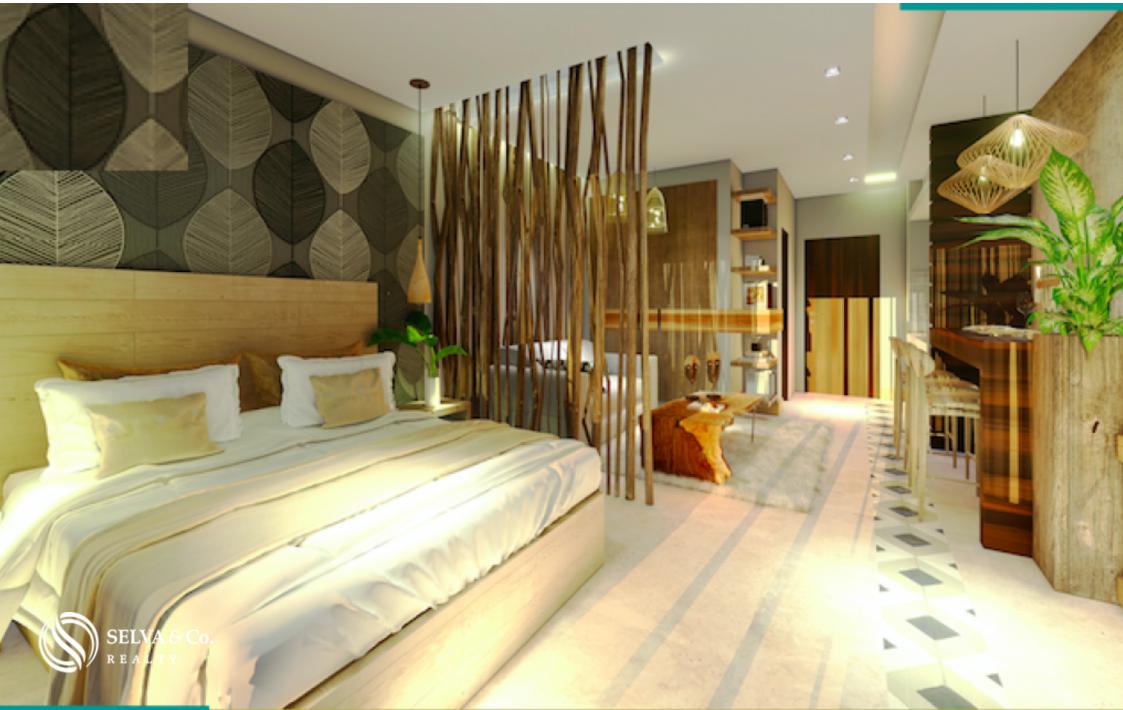

Floors decorated with shapes that flow with the environment and natural colors.

Fully furnished and equipped, ready for you to enjoy.

All common areas have eco chic decoration, a lot of design and originality in their finishes.

Built in kitchen.

Balcony or terrace.

Penthouse with private pool.

Floor-to-ceiling windows guarantee natural light and create an indoor / outdoor lifestyle

bicycle path to the beach and hotel zone

Amenities: