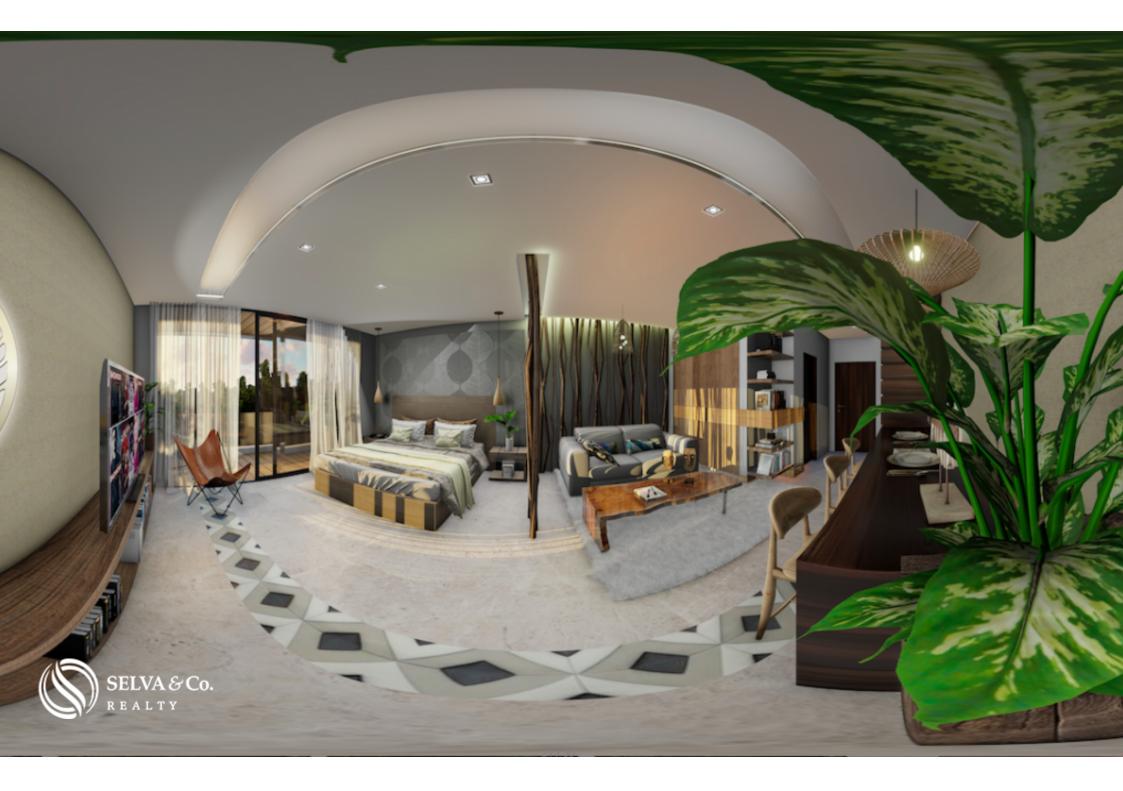

With an avant-garde architectural design that integrates vegetation with finishes that simulate a large tree on its facade. If you are looking for design and living in an original space, this is certainly the option.

Floors decorated with shapes that flow with the environment and natural colors.

Fully furnished and equipped, ready for you to enjoy.

All common areas have eco chic decoration, a lot of design and originality in their finishes.

Built in kitchen.

Balcony or terrace.

Penthouse with private pool.

Floor-to-ceiling windows guarantee natural light and create an indoor / outdoor lifestyle

bicycle path to the beach and hotel zone

Amenities: