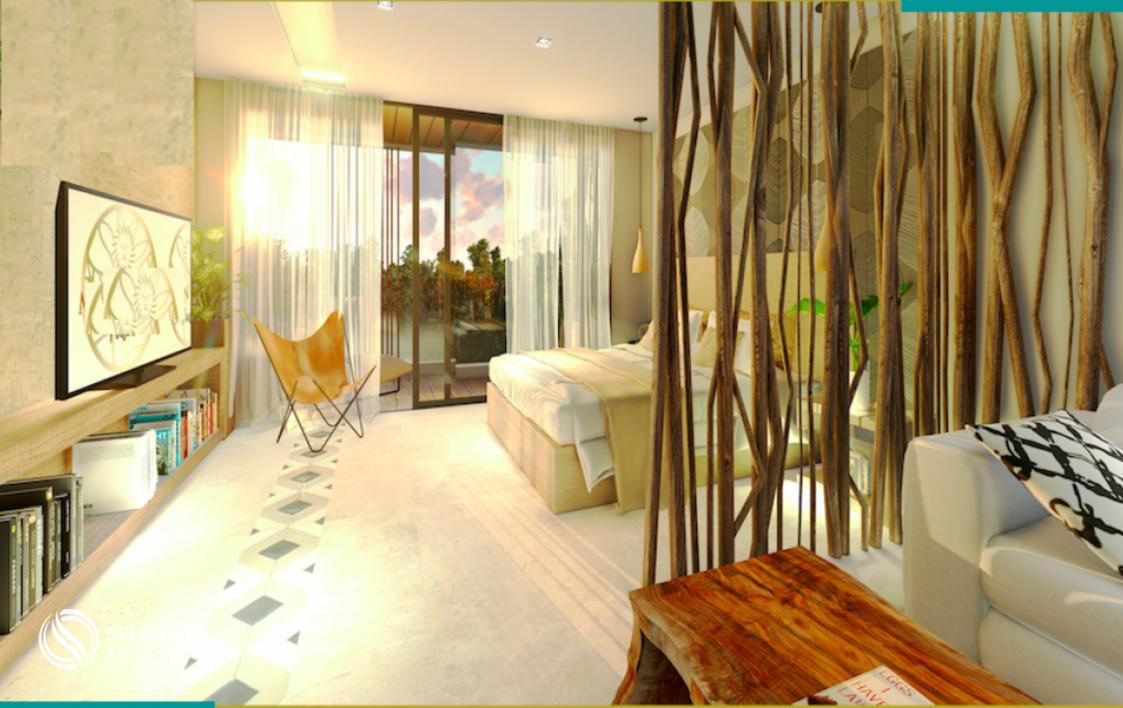

Floors decorated with shapes that flow with the environment and natural colors.

Fully furnished and equipped, ready for you to enjoy.

All common areas have eco chic decoration, a lot of design and originality in their finishes.

Built in kitchen.

Balcony or terrace.

Penthouse with private pool.

Floor-to-ceiling windows guarantee natural light and create an indoor / outdoor lifestyle

bicycle path to the beach and hotel zone

Amenities:

# **Property details**

- Air conditioning
- Bar
- Fully furnished
- Lock off
- Unique Aquitectural design

# Amenities

- Balcony
- Fully equipped kitchen
- Integral Kitchen
- Luxury finishes

- Bar
- Cenote
- Elevator
- Infinity pool
- Lounge Area
- Roof garden
- Sundeck area

- Bbq Grill
- Controlled access
- Gym
- Lobby
- Movie Theater
- Rooftop pool