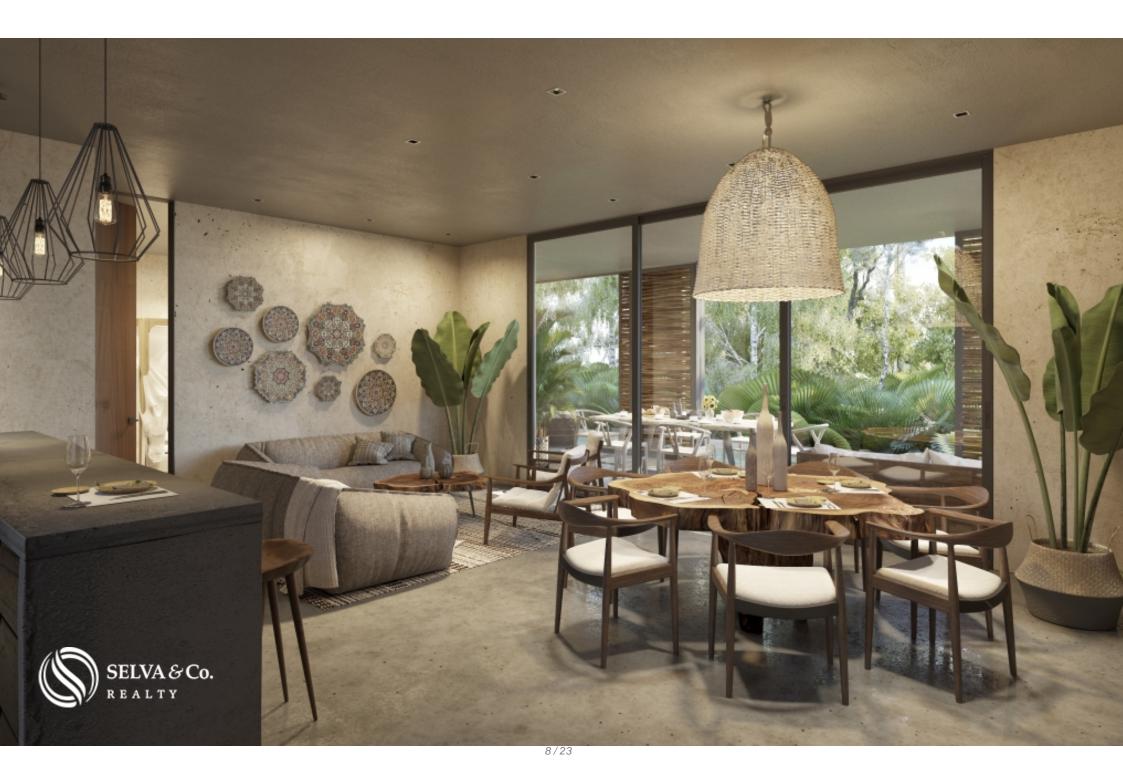

#### **Description**

Modern design building, surrounded by green areas very exclusive of only 22 units. Designed carefully to respect and take advantage of its magical environment. It is composed of 22 luxury homes which will be on a plot of 3,783m2 of which, more than 2,350 m2 will be preserved as a green area. All social areas of the condos, will be overlooking the conservation area, which guarantees green views and also total privacy. Floor to ceiling windows allow the entry of natural light and an incredible view of the jungle. Each apartment has a pool and terrace, surrounded by jungle and in a private area. All floor are chucum type both inside and outside, which gives the project a very authentic "local" touch. The carpentry is a combination of rustic materials, we combine concrete, wood and steel in a "minimalist" design achieving efficient furniture and with an appearance totally out of the ordinary. The pools are finished in light tones which give the water a turquoise color that resembles the tone of the cenotes in the area. The combination of all these materials creates spaces really cozy and luxurious. Bathrooms offer sinks

with mixers of Mexican design leaning on wooden decks. The finishes of each home have been carefully chosen to blend in with the environment that Tulum offers. Thinking about comfort and luxury we have chosen Travertine marble floors combined with floors of Natural wood, to give a touch of warmth. For outdoor areas we use handmade pasta floors made in the region, Braza stone, and wood creating a proposal of contemporary architecture exquisite in colors and textures. Within our amenities we have a pool in chucum finish with more than 25 linear meters inside the reserve. Lounge chairs area, snack area with W.C, outdoor shower, barbecue and service bar. This development promises to be the ?greenest? in the city, been right now the project with the most ecological reserve in the area, if your idea is to live in a natural environment, this is your home. Location, 550 m from the gypsea Market, the largest organic supermarket and restaurant in the city, 15 minutes from the hotel zone and beaches and 5 minutes from the center of Tulum, where you will find the best restaurants and nightlife. steps from a hotel and holistic complex where you can find various activities, Yoga classes, meditation, spa, temazcal among other activities with gardens decorated with art, green spaces and