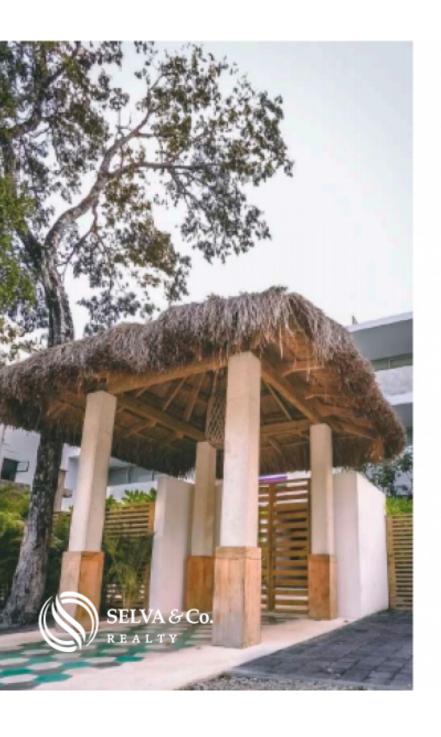

#### **Description**

Modern design building, surrounded by green areas very exclusive of only 22 units. Designed carefully to respect and take advantage of its magical environment. It is composed of 22 luxury homes which will be on a plot of 3,783m2 of which, more than 2,350 m2 will be preserved as a green area. All social areas of the condos, will be overlooking the conservation area, which guarantees green views and also total privacy. Floor to ceiling windows allow the entry of natural light and an incredible view of the jungle. Each apartment has a pool and terrace, surrounded by jungle and in a private area. All floor are chucum type both inside and outside, which gives the project a very authentic "local" touch. The carpentry is a combination of rustic materials, we combine concrete, wood and steel in a "minimalist" design achieving efficient furniture and with an appearance totally out of the ordinary. The pools are finished in light tones which give the water a turquoise color that resembles the tone of the cenotes in the area. The combination of all these materials creates spaces really cozy and luxurious. Bathrooms offer sinks