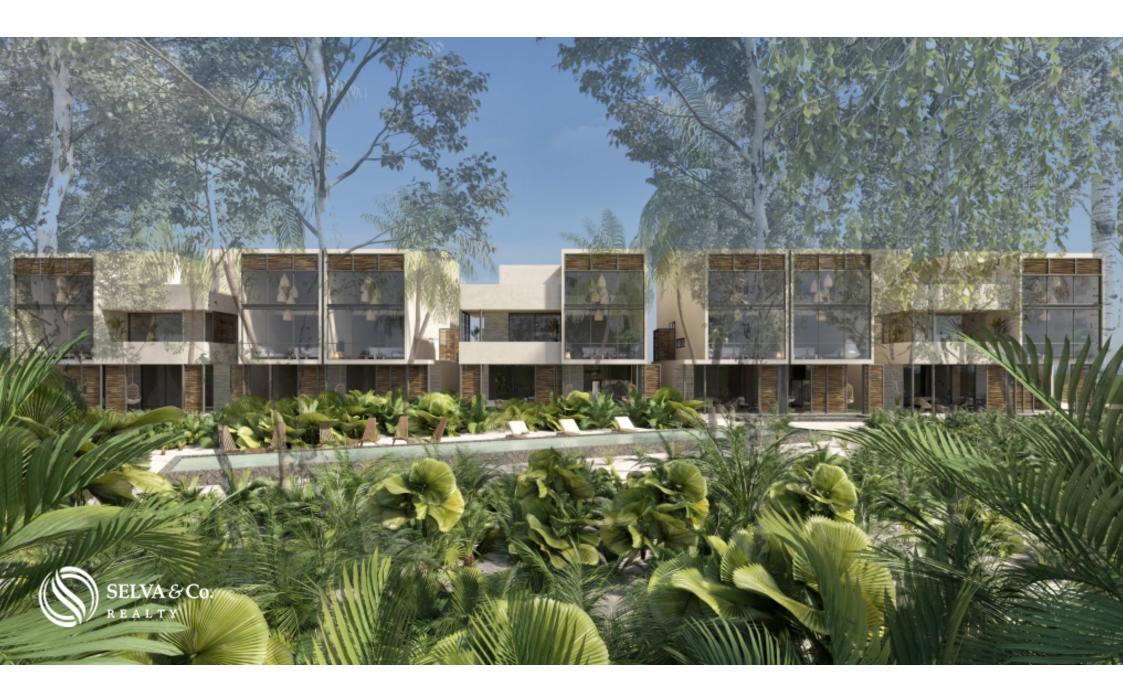

#### **Description**

Modern design building, surrounded by green areas very exclusive of only 22 units. Designed carefully to respect and take advantage of its magical environment. It is composed of 22 luxury homes which will be on a plot of 3,783m2 of which, more than 2,350 m2 will be preserved as a green area. All social areas of the condos, will be overlooking the conservation area, which guarantees green views and also total privacy. Floor to ceiling windows allow the entry of natural light and an incredible view of the jungle. Each apartment has a pool and terrace, surrounded by jungle and in a private area. All floor are chucum type both inside and outside, which gives the project a very authentic "local" touch. The carpentry is a combination of rustic materials, we combine concrete, wood and steel in a "minimalist" design achieving efficient furniture and with an appearance totally out of the ordinary. The pools are finished in light tones which give the water a turquoise color that resembles the tone of the cenotes in the area. The combination of all these materials creates spaces really cozy and luxurious. Bathrooms offer sinks

with mixers of Mexican design leaning on wooden decks. The finishes of each home have been carefully chosen to blend in with the environment that Tulum offers. Thinking about comfort and luxury we have chosen Travertine marble floors combined with floors of Natural wood, to give a touch of warmth. For outdoor areas we use handmade pasta floors made in the region, Braza stone, and wood creating a proposal of contemporary architecture exquisite in colors and textures. Within our amenities we have a pool in chucum finish with more than 25 linear meters inside the reserve. Lounge chairs area, snack area with W.C, outdoor shower, barbecue and service bar. This development promises to be the ?greenest? in the city, been right now the project with the most ecological reserve in the area, if your idea is to live in a natural environment, this is your home. Location, 550 m from the gypsea Market, the largest organic supermarket and restaurant in the city, 15 minutes from the hotel zone and beaches and 5 minutes from the center of Tulum, where you will find the best restaurants and nightlife. steps from a hotel and holistic complex where you can find various activities, Yoga classes, meditation, spa, temazcal among other activities with gardens decorated with art, green spaces and