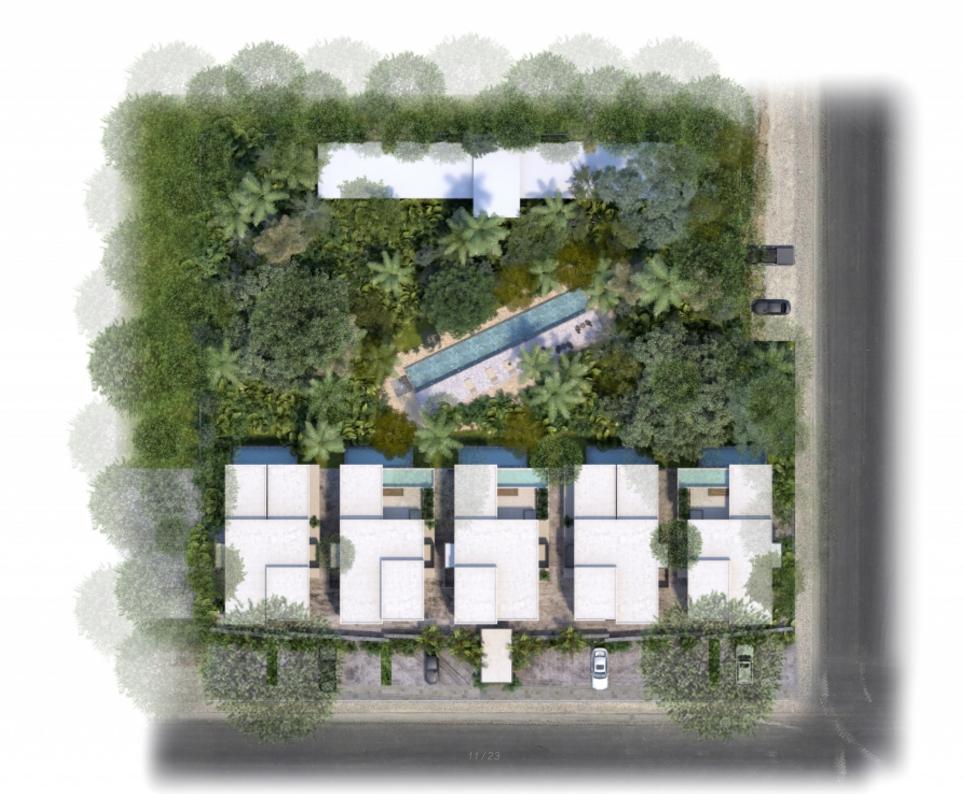

#### **Description**

Modern design building, surrounded by green areas very exclusive of only 22 units. Designed carefully to respect and take advantage of its magical environment. It is composed of 22 luxury homes which will be on a plot of 3,783m2 of which, more than 2,350 m2 will be preserved as a green area. All social areas of the condos, will be overlooking the conservation area, which guarantees green views and also total privacy. Floor to ceiling windows allow the entry of natural light and an incredible view of the jungle. Each apartment has a pool and terrace, surrounded by jungle and in a private area. All floor are chucum type both inside and outside, which gives the project a very authentic "local" touch. The carpentry is a combination of rustic materials, we combine concrete, wood and steel in a "minimalist" design achieving efficient furniture and with an appearance totally out of the ordinary. The pools are finished in light tones which give the water a turquoise color that resembles the tone of the cenotes in the area. The combination of all these materials creates spaces really cozy and luxurious. Bathrooms offer sinks

with mixers of Mexican design leaning on wooden decks. The finishes of each home have been carefully chosen to blend in with the environment that Tulum offers. Thinking about comfort and luxury we have chosen Travertine marble floors combined with floors of Natural wood, to give a touch of warmth. For outdoor areas we use handmade pasta floors made in the region, Braza stone, and wood creating a proposal of contemporary architecture exquisite in colors and textures. Within our amenities we have a pool in chucum finish with more than 25 linear meters inside the reserve. Lounge chairs area, snack area with W.C, outdoor shower, barbecue and service bar. This development promises to be the ?greenest? in the city, been right now the project with the most ecological reserve in the area, if your idea is to live in a natural environment, this is your home. Location, 550 m from the gypsea Market, the largest organic supermarket and restaurant in the city, 15 minutes from the hotel zone and beaches and 5 minutes from the center of Tulum, where you will find the best restaurants and nightlife. steps from a hotel and holistic complex where you can find various activities, Yoga classes, meditation, spa, temazcal among other activities with gardens decorated with art, green spaces and