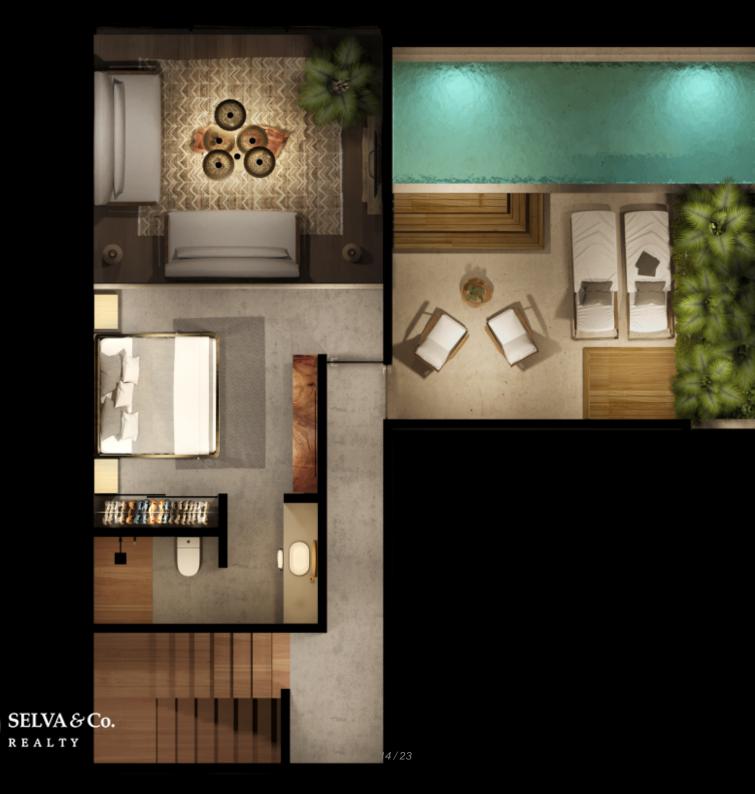

# Luxury Loft with private pool surrounded by trees

| ID: MLSDTU205-3                    | Location: Tulum            |
|------------------------------------|----------------------------|
| Zone: La veleta                    | Type: Condos               |
| Bedrooms: 2                        | Bathrooms: 2               |
| Levels: 2                          | Parking(s): 1              |
| Construction: 161 m2 / 1,733.00 ft | Land: 161 m2 / 1,733.00 ft |

#### **Description**

Modern design building, surrounded by green areas very exclusive of only 22 units. Designed carefully to respect and take advantage of its magical environment. It is composed of 22 luxury homes which will be on a plot of 3,783m2 of which, more than 2,350 m2 will be preserved as a green area. All social areas of the condos, will be overlooking the conservation area, which guarantees green views and also total privacy. Floor to ceiling windows allow the entry of natural light and an incredible view of the jungle. Each apartment has a pool and terrace, surrounded by jungle and in a private area. All floor are chucum type both inside and outside, which gives the project a very authentic "local" touch. The carpentry is a combination of rustic materials, we combine concrete, wood and steel in a "minimalist" design achieving efficient furniture and with an appearance totally out of the ordinary. The pools are finished in light tones which give the water a turquoise color that resembles the tone of the cenotes in the area. The combination of all these materials creates spaces really cozy and luxurious. Bathrooms offer sinks

with mixers of Mexican design leaning on wooden decks. The finishes of each home have been carefully chosen to blend in with the environment that Tulum offers. Thinking about comfort and luxury we have chosen Travertine marble floors combined with floors of Natural wood, to give a touch of warmth. For outdoor areas we use handmade pasta floors made in the region, Braza stone, and wood creating a proposal of contemporary architecture exquisite in colors and textures. Within our amenities we have a pool in chucum finish with more than 25 linear meters inside the reserve. Lounge chairs area, snack area with W.C, outdoor shower, barbecue and service bar. This development promises to be the ?greenest? in the city, been right now the project with the most ecological reserve in the area, if your idea is to live in a natural environment, this is your home. Location, 550 m from the gypsea Market, the largest organic supermarket and restaurant in the city, 15 minutes from the hotel zone and beaches and 5 minutes from the center of Tulum, where you will find the best restaurants and nightlife. steps from a hotel and holistic complex where you can find various activities, Yoga classes, meditation, spa, temazcal among other activities with gardens decorated with art, green spaces and

### **Property details**

- Balcony

- Garden view

- Private Pool

- Unfurnished

- Garden

- Lap pool

- Terrace