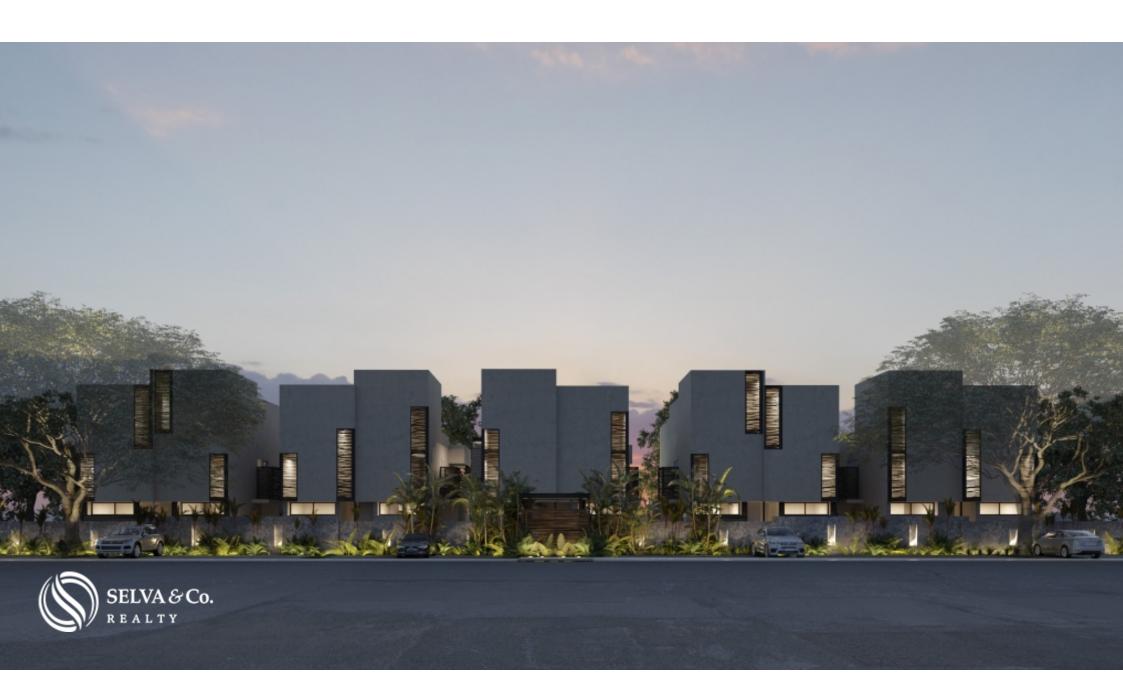

#### **Description**

Modern design building, surrounded by green areas very exclusive of only 22 units. Designed carefully to respect and take advantage of its magical environment. It is composed of 22 luxury homes which will be on a plot of 3,783m2 of which, more than 2,350 m2 will be preserved as a green area. All social areas of the condos, will be overlooking the conservation area, which guarantees green views and also total privacy. Floor to ceiling windows allow the entry of natural light and an incredible view of the jungle. Each apartment has a pool and terrace, surrounded by jungle and in a private area. All floor are chucum type both inside and outside, which gives the project a very authentic "local" touch. The carpentry is a combination of rustic materials, we combine concrete, wood and steel in a "minimalist" design achieving efficient furniture and with an appearance totally out of the ordinary. The pools are finished in light tones which give the water a turquoise color that resembles the tone of the cenotes in the area. The combination of all these materials creates spaces really cozy and luxurious. Bathrooms offer sinks