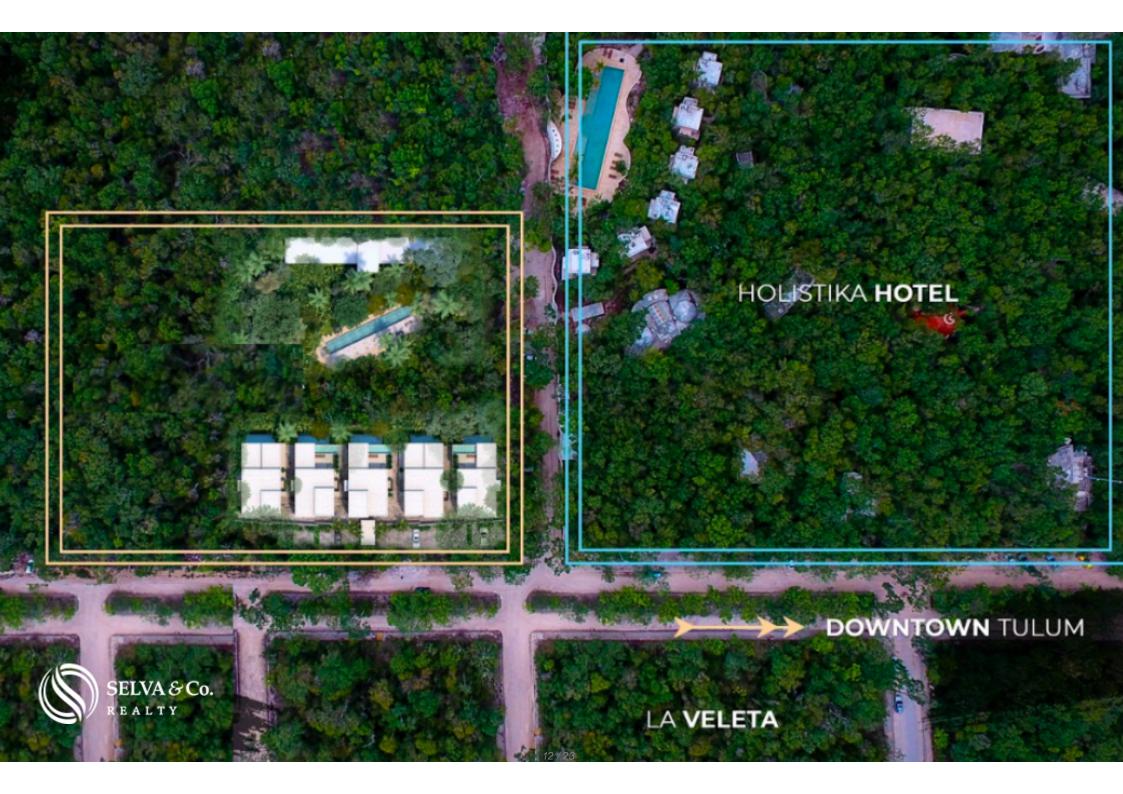

with mixers of Mexican design leaning on wooden decks. The finishes of each home have been carefully chosen to blend in with the environment that Tulum offers. Thinking about comfort and luxury we have chosen Travertine marble floors combined with floors of Natural wood, to give a touch of warmth. For outdoor areas we use handmade pasta floors made in the region, Braza stone, and wood creating a proposal of contemporary architecture exquisite in colors and textures. Within our amenities we have a pool in chucum finish with more than 25 linear meters inside the reserve. Lounge chairs area, snack area with W.C, outdoor shower, barbecue and service bar. This development promises to be the ?greenest? in the city, been right now the project with the most ecological reserve in the area, if your idea is to live in a natural environment, this is your home. Location, 550 m from the gypsea Market, the largest organic supermarket and restaurant in the city, 15 minutes from the hotel zone and beaches and 5 minutes from the center of Tulum, where you will find the best restaurants and nightlife. steps from a hotel and holistic complex where you can find various activities, Yoga classes, meditation, spa, temazcal among other activities with gardens decorated with art, green spaces and

## Location