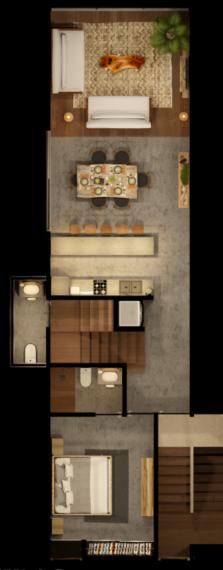

# Luxury Loft with private pool surrounded by trees

| ID: MLSDTU205-3                    | Location: Tulum            |
|------------------------------------|----------------------------|
| Zone: La veleta                    | Type: Condos               |
| Bedrooms: 2                        | Bathrooms: 2               |
| Levels: 2                          | Parking(s): 1              |
| Construction: 161 m2 / 1,733.00 ft | Land: 161 m2 / 1,733.00 ft |