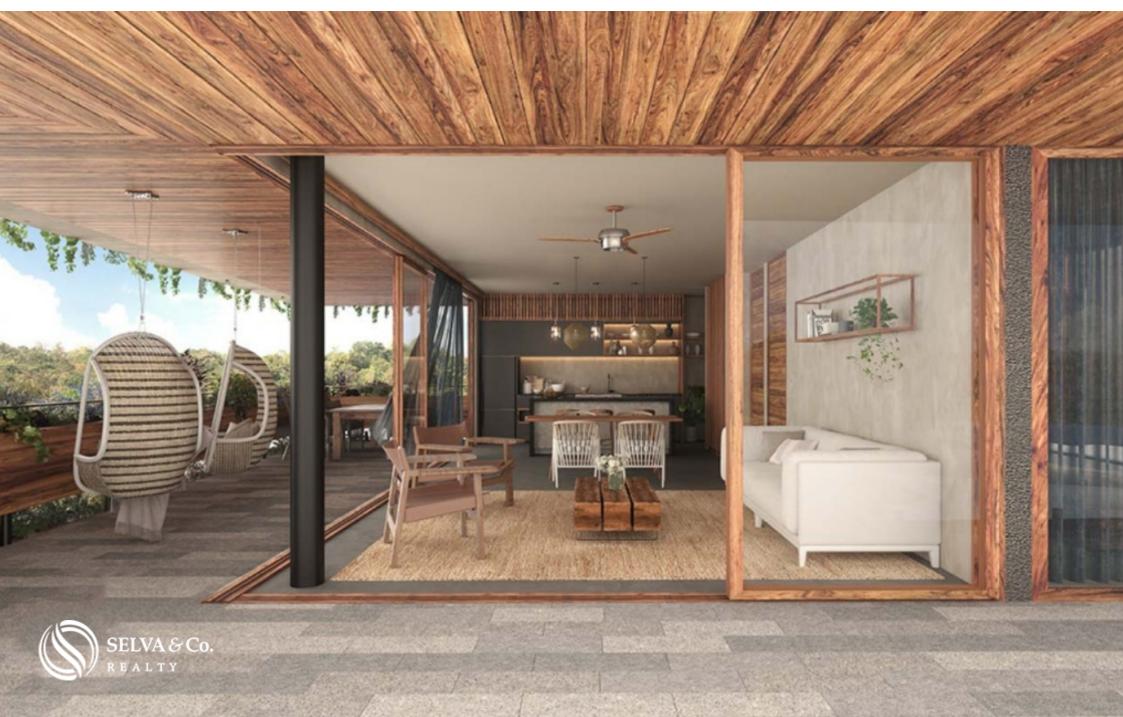

# Apartment in the most exclusive and natural area of Tulum

| ID: MLS-DTU285-1 | Location: Tulum                    |
|------------------|------------------------------------|
| Zone: Aldea Zama | Type: Condos                       |
| Bedrooms: 2      | Bathrooms: 2                       |
| Parking(s): 1    | Construction: 195 m2 / 2,098.98 ft |