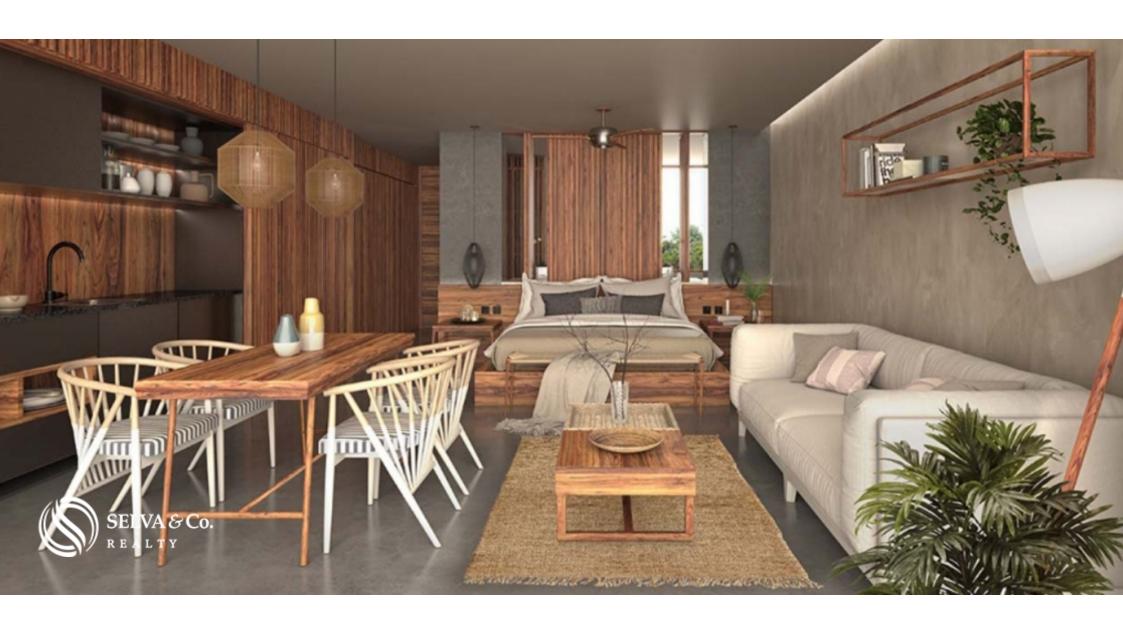

# Apartment in the most exclusive and natural area of Tulum

| ID: MLS-DTU285-1 | Location: Tulum                    |
|------------------|------------------------------------|
| Zone: Aldea Zama | Type: Condos                       |
| Bedrooms: 2      | Bathrooms: 2                       |
| Parking(s): 1    | Construction: 195 m2 / 2,098.98 ft |