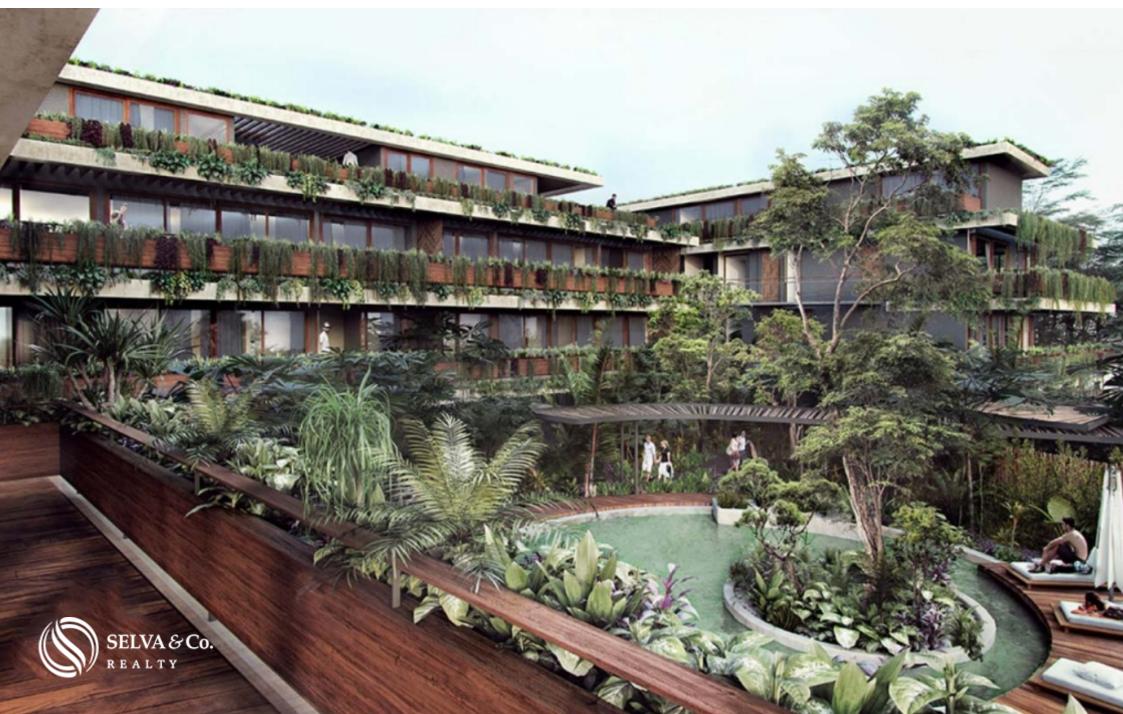

## Spa

Jogging track

Pedestrian paths

Cafeteria / Restaurant

Wi-Fi in common areas

Playground for children

Natural spaces for artistic interventions

Access to Beach Club Beso Tulum

Heated infinity pool & rooftop lounge

Pool Cenote heated

Social Area - Fire Pit

WiFi in all common areas

Concierge / Security 24 hours

Rent of bicycles and motorcycles

**Lobby Motor** 

Super pre-check in purchases Luggage Carts Spa Service - in room

### **Amenities**

- Wheelchair Access
- Beach Access
- Business center
- Controlled access
- Gym
- Jacuzzi
- Pet friendly
- Satellite internet
- Security 24/7

- Bar
- Beach Club
- Clubhouse
- Eco friendly
- Internet Access
- Lobby
- Playground for children
- Sauna
- Snack Bar

- Spa
- Swimming Pool
- Yoga area

- Sundeck area
- Wet bar