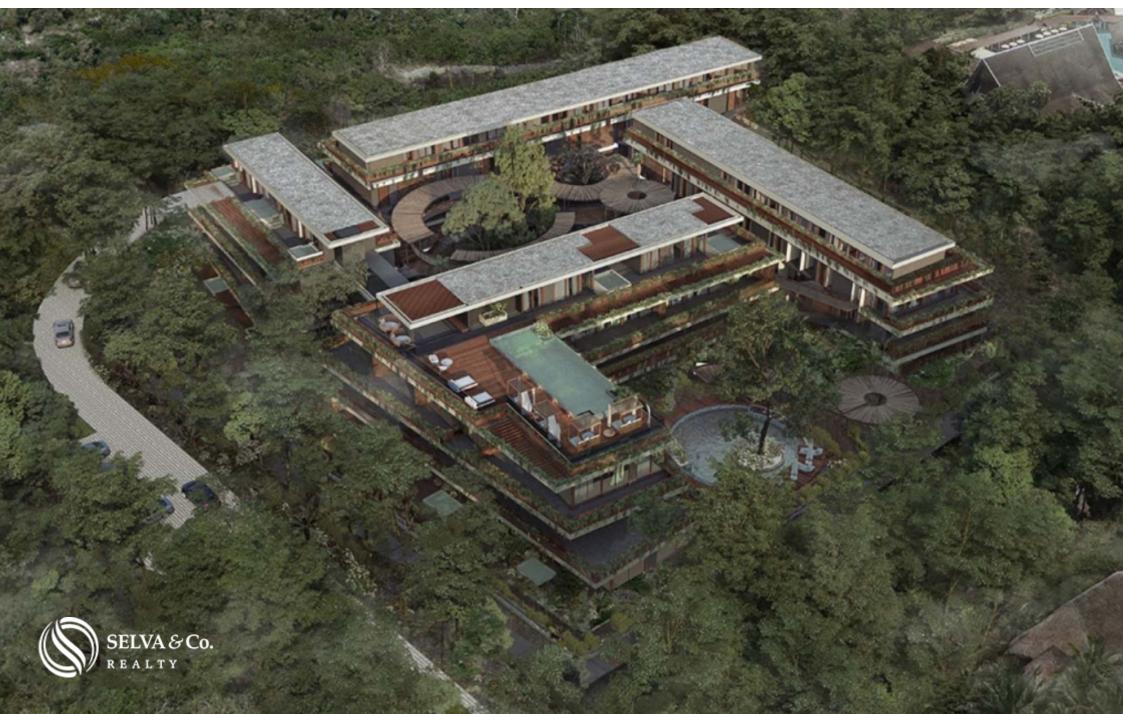

# Apartment in the most exclusive and natural area of Tulum

| ID: MLS-DTU285-1 | Location: Tulum                    |
|------------------|------------------------------------|
| Zone: Aldea Zama | Type: Condos                       |
| Bedrooms: 2      | Bathrooms: 2                       |
| Parking(s): 1    | Construction: 195 m2 / 2,098.98 ft |