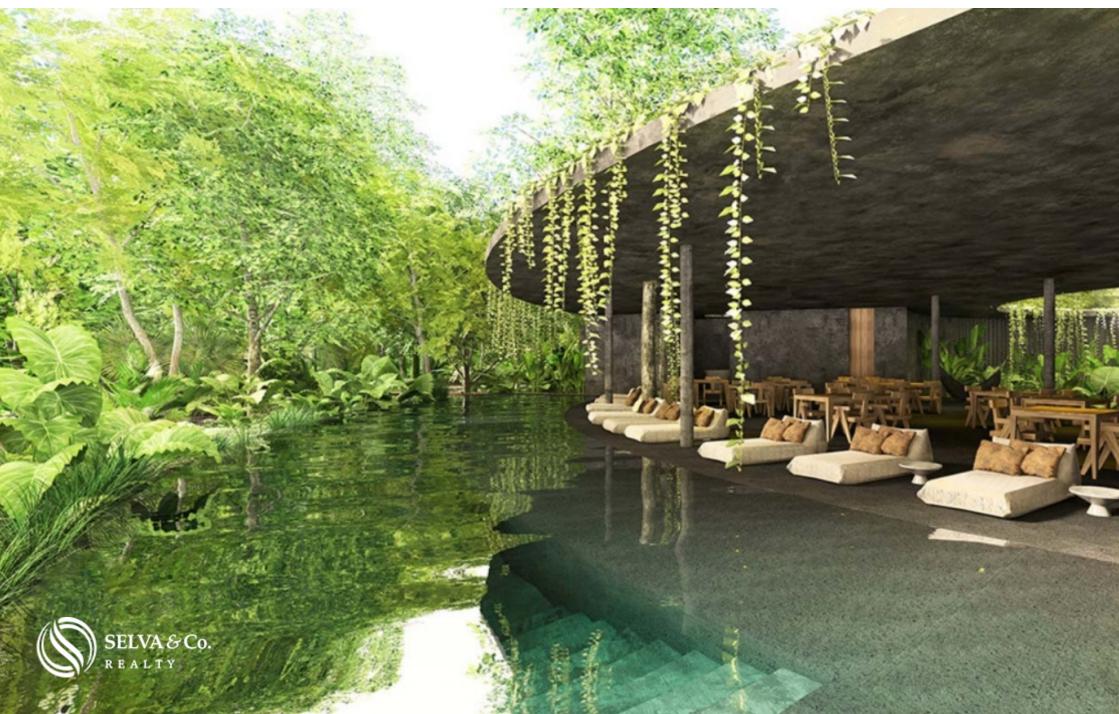

## Spa

Jogging track

Pedestrian paths

Cafeteria / Restaurant

Wi-Fi in common areas

Playground for children

Natural spaces for artistic interventions

Access to Beach Club Beso Tulum

Heated infinity pool & rooftop lounge

Pool Cenote heated

Social Area - Fire Pit

WiFi in all common areas

Concierge / Security 24 hours

Rent of bicycles and motorcycles

**Lobby Motor** 

Super pre-check in purchases Luggage Carts Spa Service - in room