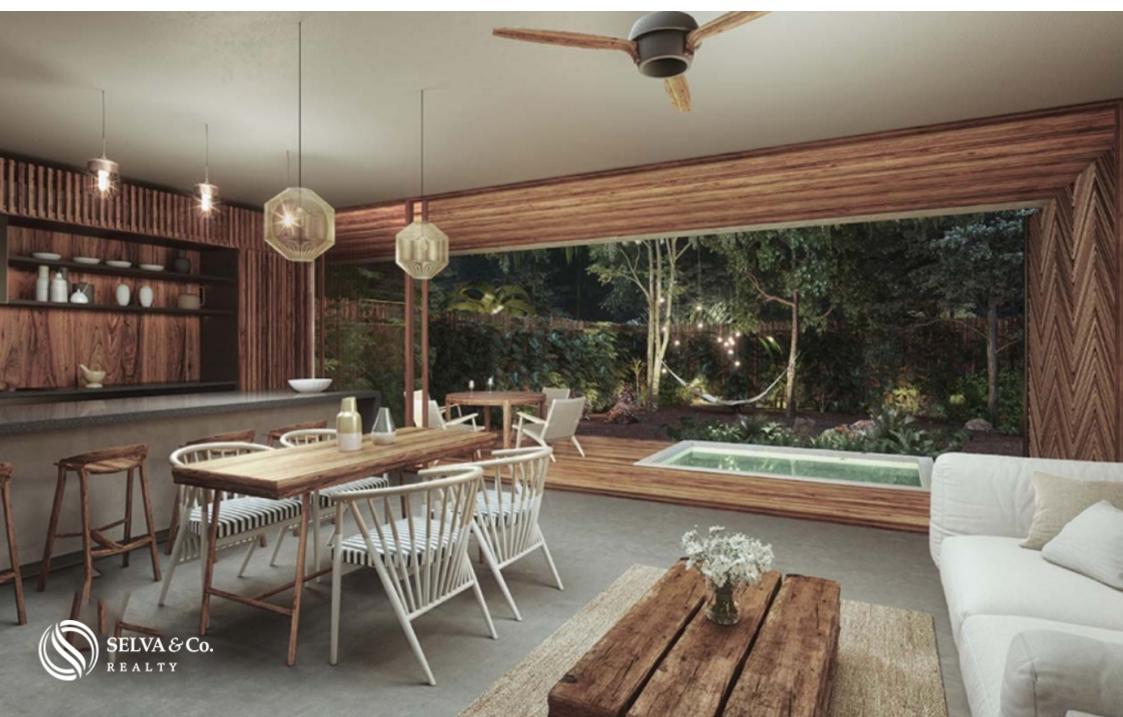

# Apartment in the most exclusive and natural area of Tulum

| ID: MLS-DTU285-1 | Location: Tulum                    |
|------------------|------------------------------------|
| Zone: Aldea Zama | Type: Condos                       |
| Bedrooms: 2      | Bathrooms: 2                       |
| Parking(s): 1    | Construction: 195 m2 / 2,098.98 ft |