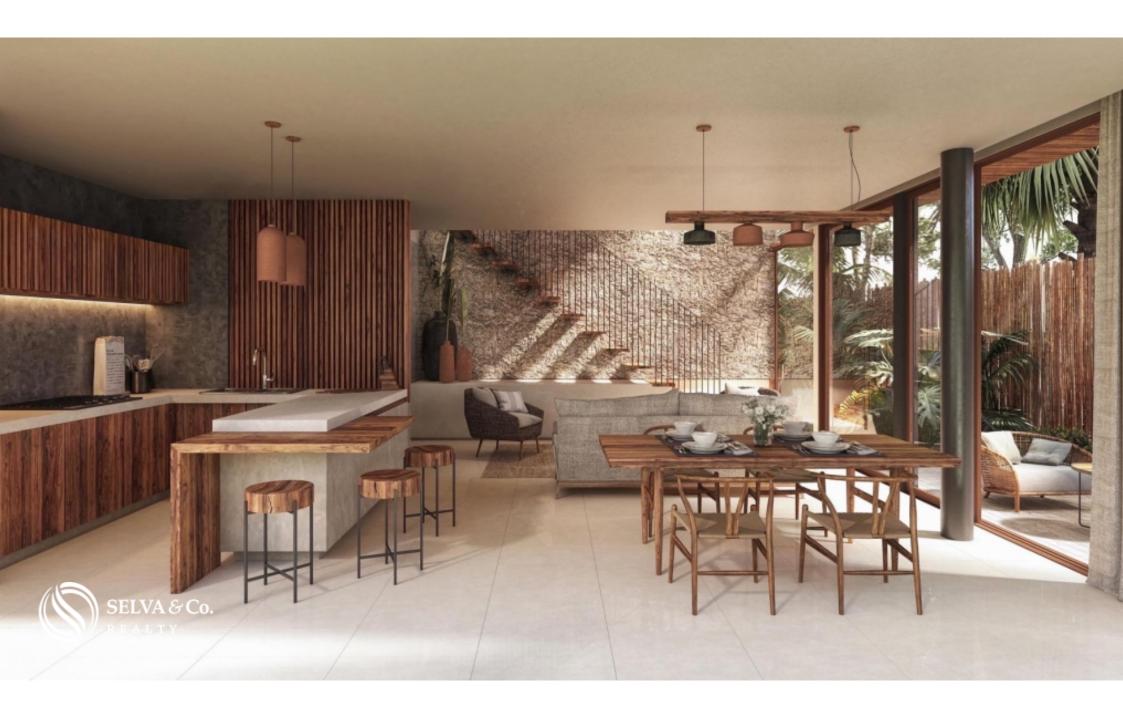

The penthouses luxuriously surrounded by the majestic jungle, are ideal for those seeking privacy, comfort and inspiration. from the private terrace you will enjoy

fantastic views of the jungle while enjoying the amenities of your roof garden, which is decorated with pergola and equipped with a grill.

3 bedrooms

3 bathrooms

Inside: 166 m2

Terrace and balcony: 20m2

Garden: 30 m2

Swimming pool

Total: 190 m2

Lock Off