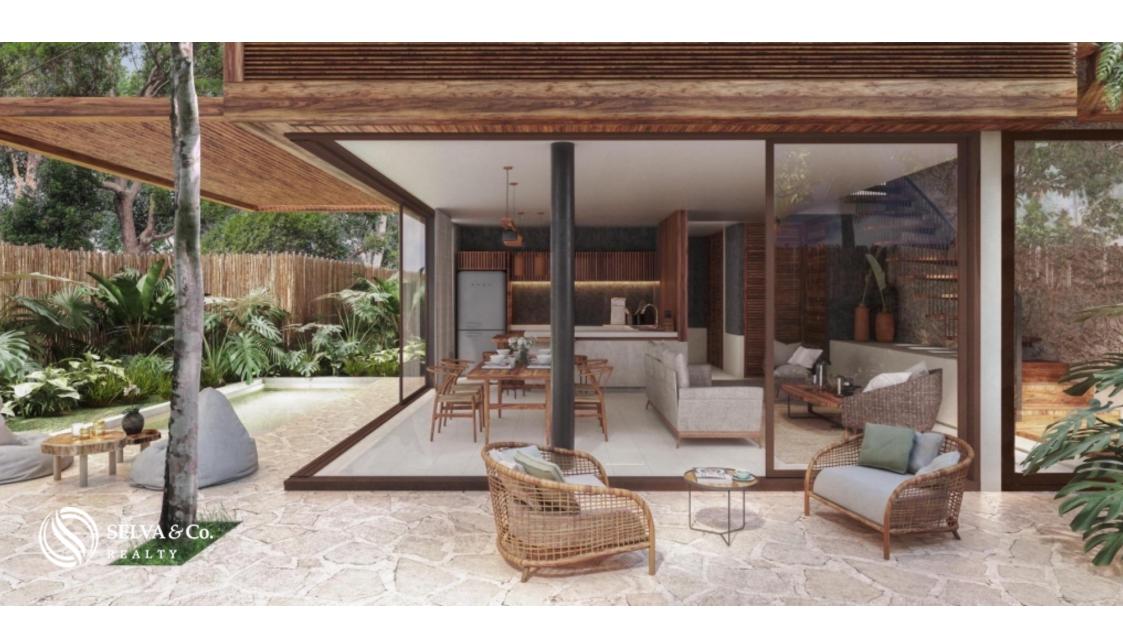

#### **Description**

Turquoise Eden where the ruins, the sea and the jungle are mixed; Tulum is an immersion at your best moment. a destination that transports you to the first Mayan settlers through culture, magic and mysticism. this paradisiacal place will offer incomparable experiences, ideal for those who seek to collect nature.

The penthouses luxuriously surrounded by the majestic jungle, are ideal for those seeking privacy, comfort and inspiration. from the private terrace you will enjoy

fantastic views of the jungle while enjoying the amenities of your roof garden, which is decorated with pergola and equipped with a grill.