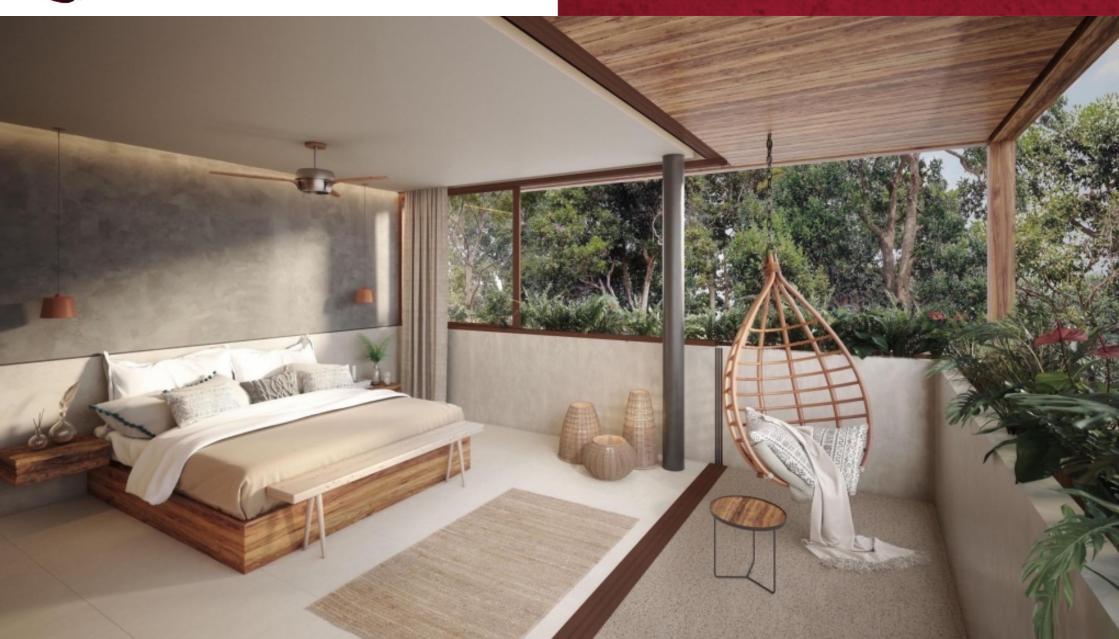

The penthouses luxuriously surrounded by the majestic jungle, are ideal for those seeking privacy, comfort and inspiration. from the private terrace you will enjoy

fantastic views of the jungle while enjoying the amenities of your roof garden, which is decorated with pergola and equipped with a grill.

3 bedrooms

3 bathrooms

Inside: 166 m2

Terrace and balcony: 20m2

Garden: 30 m2

Swimming pool

Total: 190 m2

Lock Off