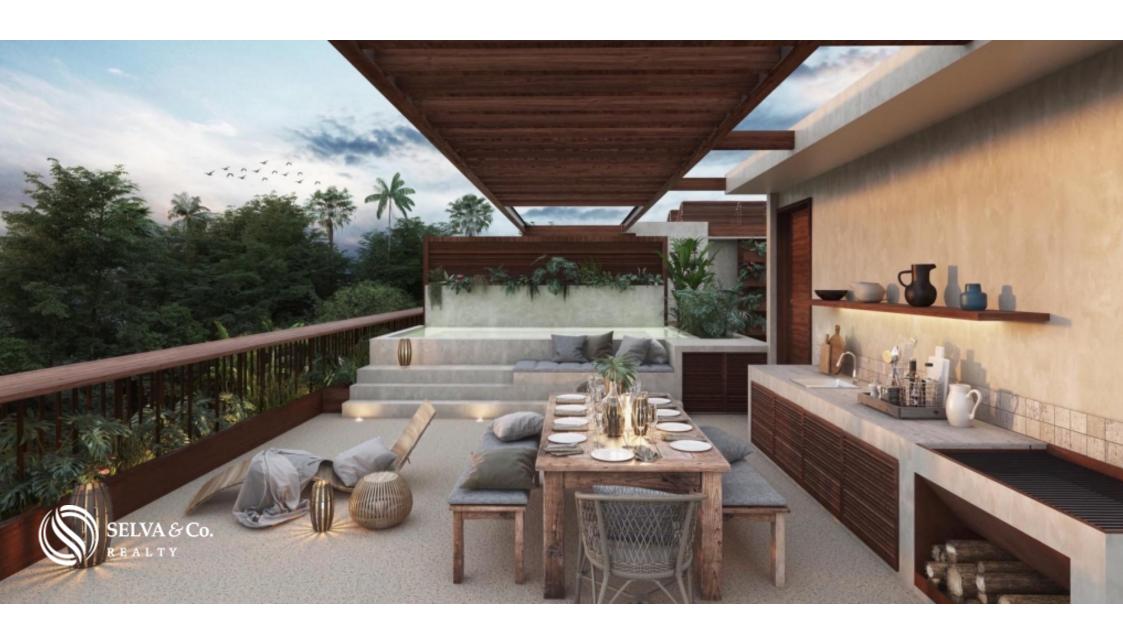

The penthouses luxuriously surrounded by the majestic jungle, are ideal for those seeking privacy, comfort and inspiration. from the private terrace you will enjoy

fantastic views of the jungle while enjoying the amenities of your roof garden, which is decorated with pergola and equipped with a grill.

3 bedrooms

3 bathrooms

Inside: 166 m2

Terrace and balcony: 20m2

Garden: 30 m2

Swimming pool

Total: 190 m2

Lock Off