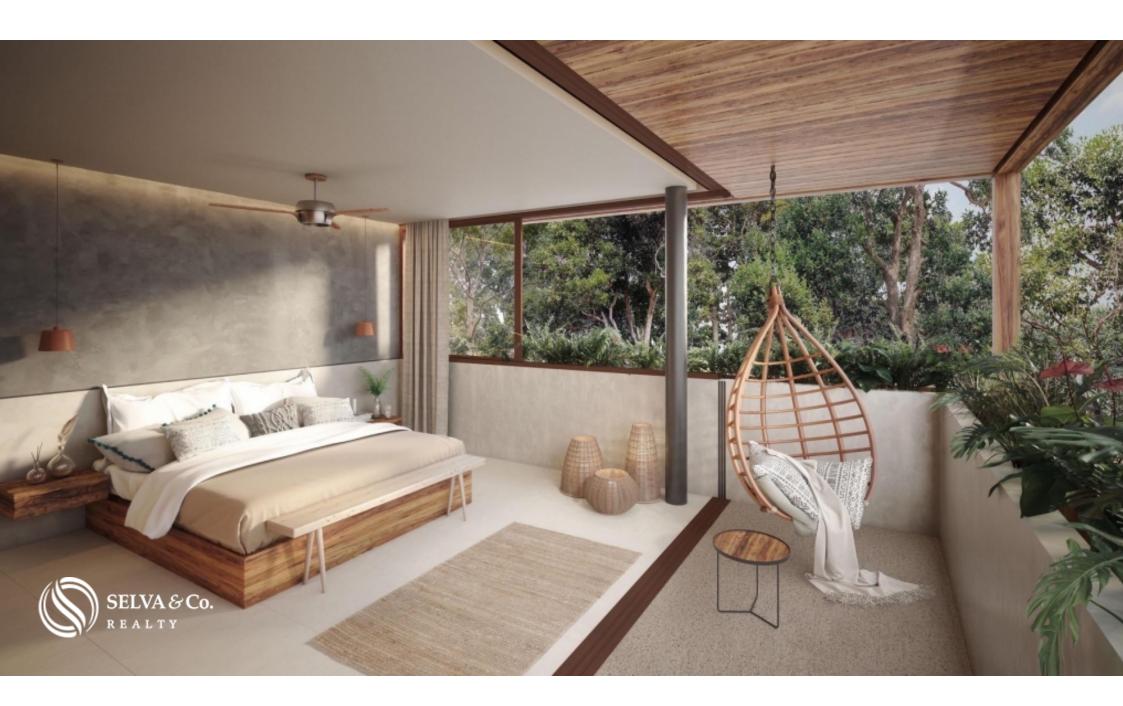

The penthouses luxuriously surrounded by the majestic jungle, are ideal for those seeking privacy, comfort and inspiration. from the private terrace you will enjoy

fantastic views of the jungle while enjoying the amenities of your roof garden, which is decorated with pergola and equipped with a grill.

3 bedrooms

3 bathrooms

Inside: 166 m2

Terrace and balcony: 20m2

Garden: 30 m2

Swimming pool

Total: 190 m2

Lock Off