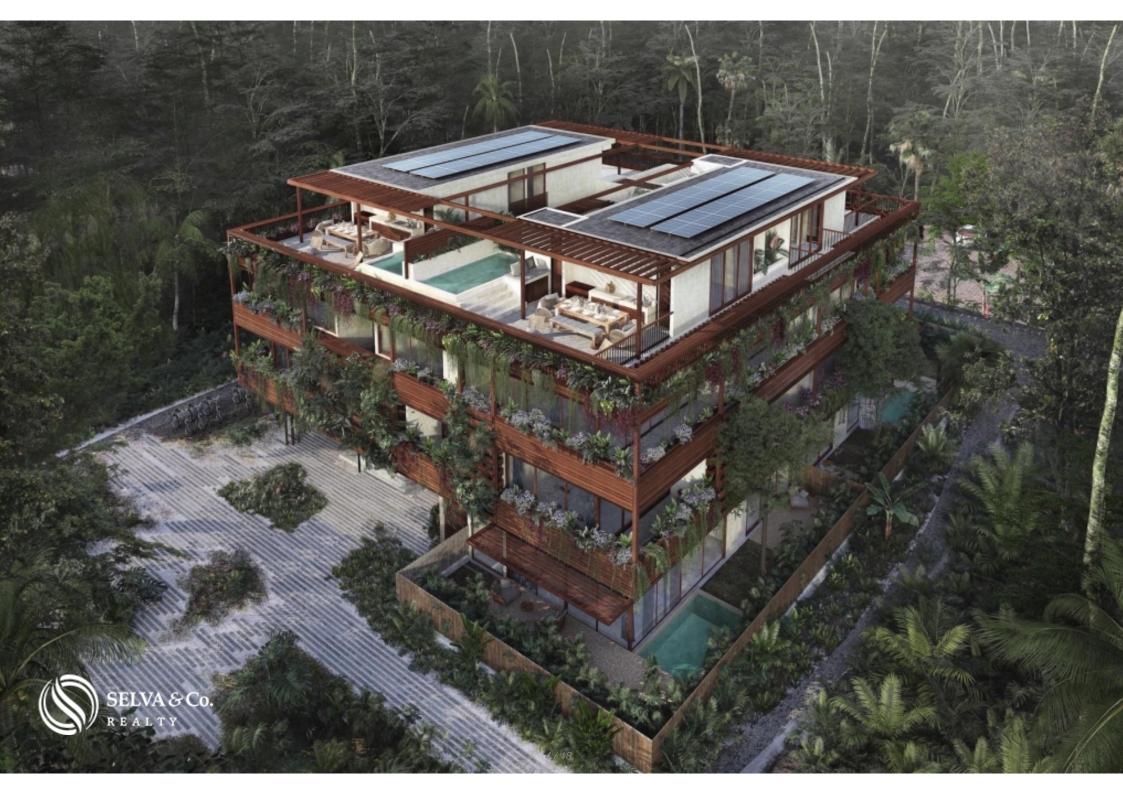

The traditions and customs of the Mayan culture make Tulum one of the most popular destinations in Mexico and the world.

Located in a private community with an area of ??80,485 m2 within the exclusive Zama village area. Where it seeks to care for and preserve nature so that 60% of the forest will remain intact.

The penthouses luxuriously surrounded by the majestic jungle, are ideal for those seeking privacy, comfort and inspiration. from the private terrace you will enjoy

fantastic views of the jungle while enjoying the amenities of your roof garden, which is decorated with pergola and equipped with a grill.