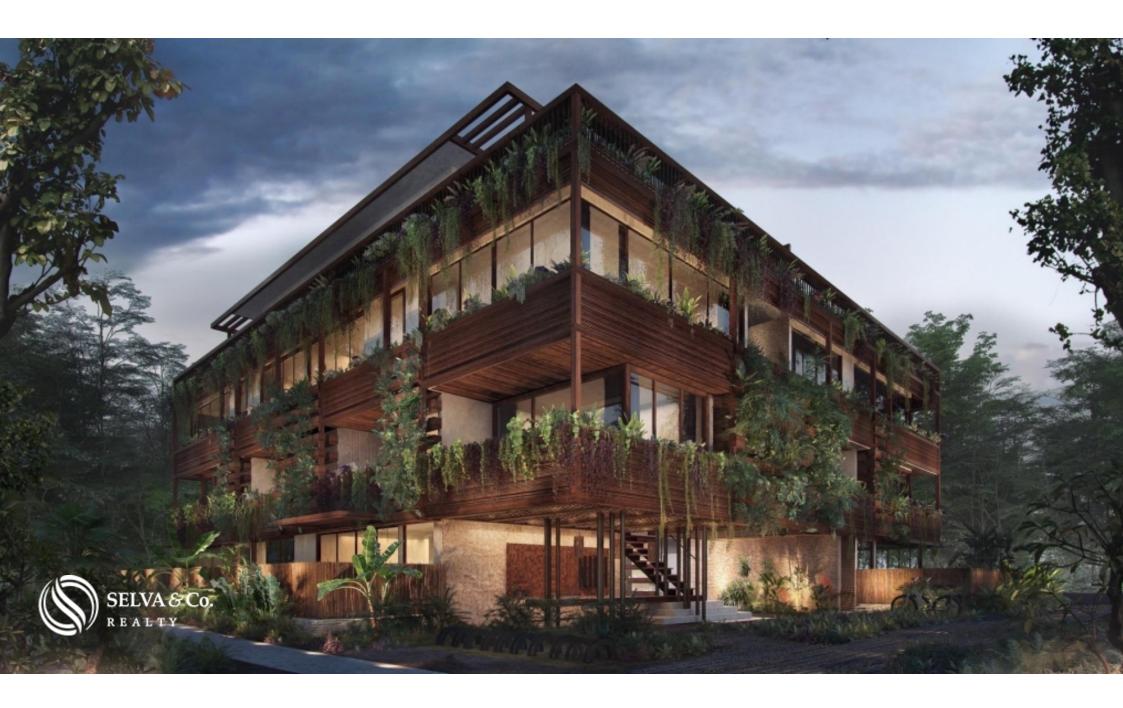

The traditions and customs of the Mayan culture make Tulum one of the most popular destinations in Mexico and the world.

Located in a private community with an area of ??80,485 m2 within the exclusive Zama village area. Where it seeks to care for and preserve nature so that 60% of the forest will remain intact.

The penthouses luxuriously surrounded by the majestic jungle, are ideal for those seeking privacy, comfort and inspiration. from the private terrace you will enjoy

fantastic views of the jungle while enjoying the amenities of your roof garden, which is decorated with pergola and equipped with a grill.