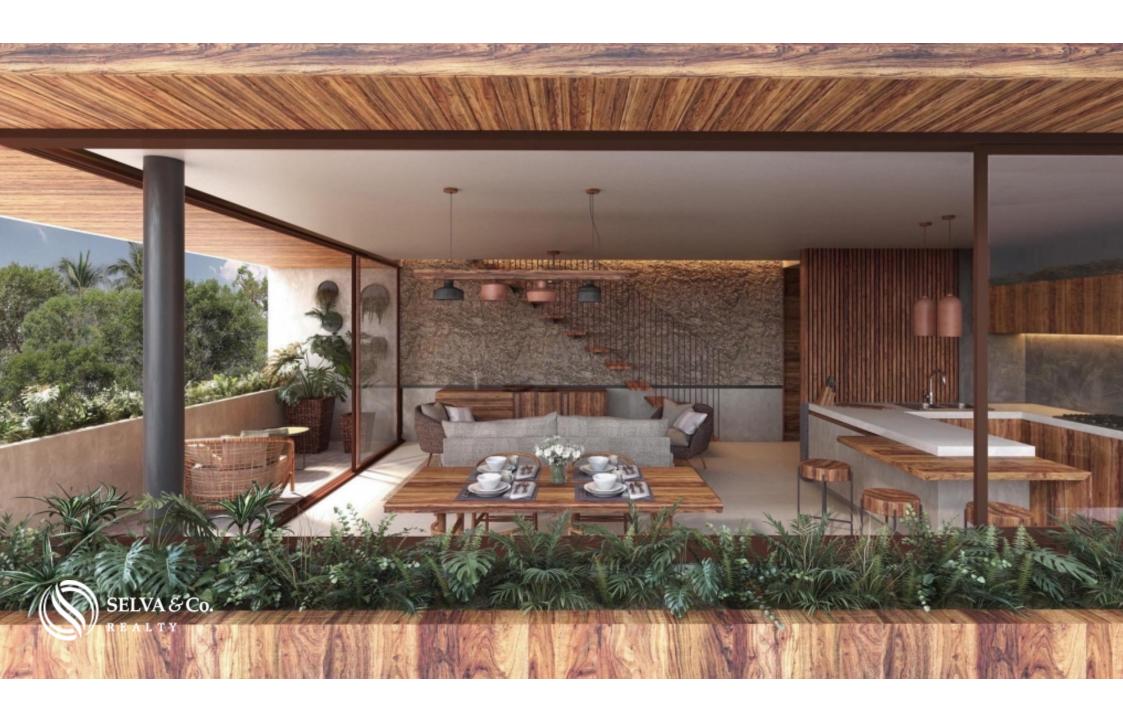

#### **Description**

Turquoise Eden where the ruins, the sea and the jungle are mixed; Tulum is an immersion at your best moment. a destination that transports you to the first Mayan settlers through culture, magic and mysticism. this paradisiacal place will offer incomparable experiences, ideal for those who seek to collect nature.

The penthouses luxuriously surrounded by the majestic jungle, are ideal for those seeking privacy, comfort and inspiration. from the private terrace you will enjoy

fantastic views of the jungle while enjoying the amenities of your roof garden, which is decorated with pergola and equipped with a grill.