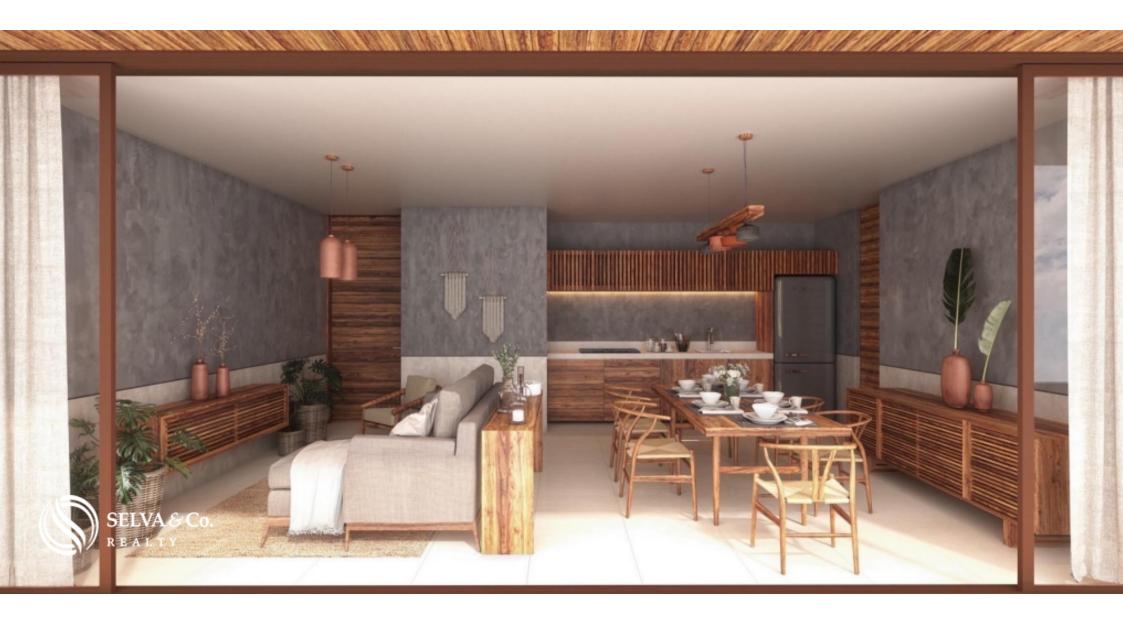

The penthouses luxuriously surrounded by the majestic jungle, are ideal for those seeking privacy, comfort and inspiration. from the private terrace you will enjoy

fantastic views of the jungle while enjoying the amenities of your roof garden, which is decorated with pergola and equipped with a grill.

3 bedrooms

3 bathrooms

Inside: 166 m2

Terrace and balcony: 20m2

Garden: 30 m2

Swimming pool

Total: 190 m2

Lock Off