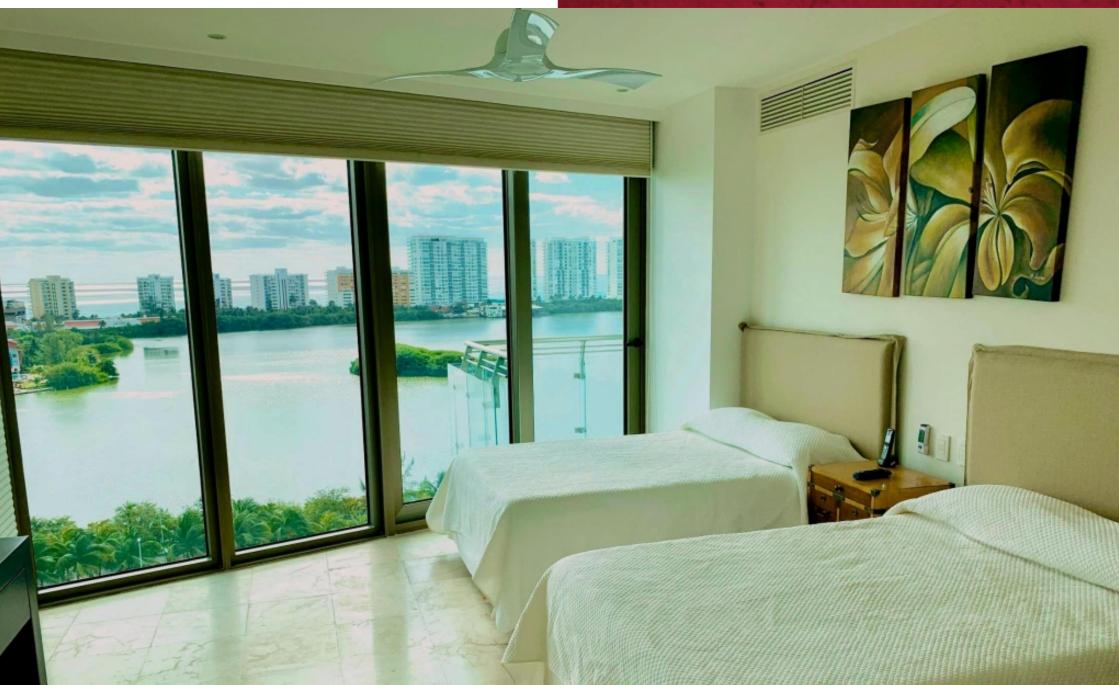

- 4 bedrooms
- 3.5 bathrooms

2 bedrooms with views, bathroom and dressing room spacious living and dining room

large terrace with spectacular view

equipped kitchen

fully furnished and equipped

285 m2 total

## **Property details**

- Beachfront
- Air conditioning
- Bathroom with double sink
- Exclusive Parking
- Fully furnished
- Near to supermarket
- TV

- Oceanview
- Balcony
- Cable tv available
- Fully furnished
- Luxury finishes
- Pet friendly
- Unobstructed view