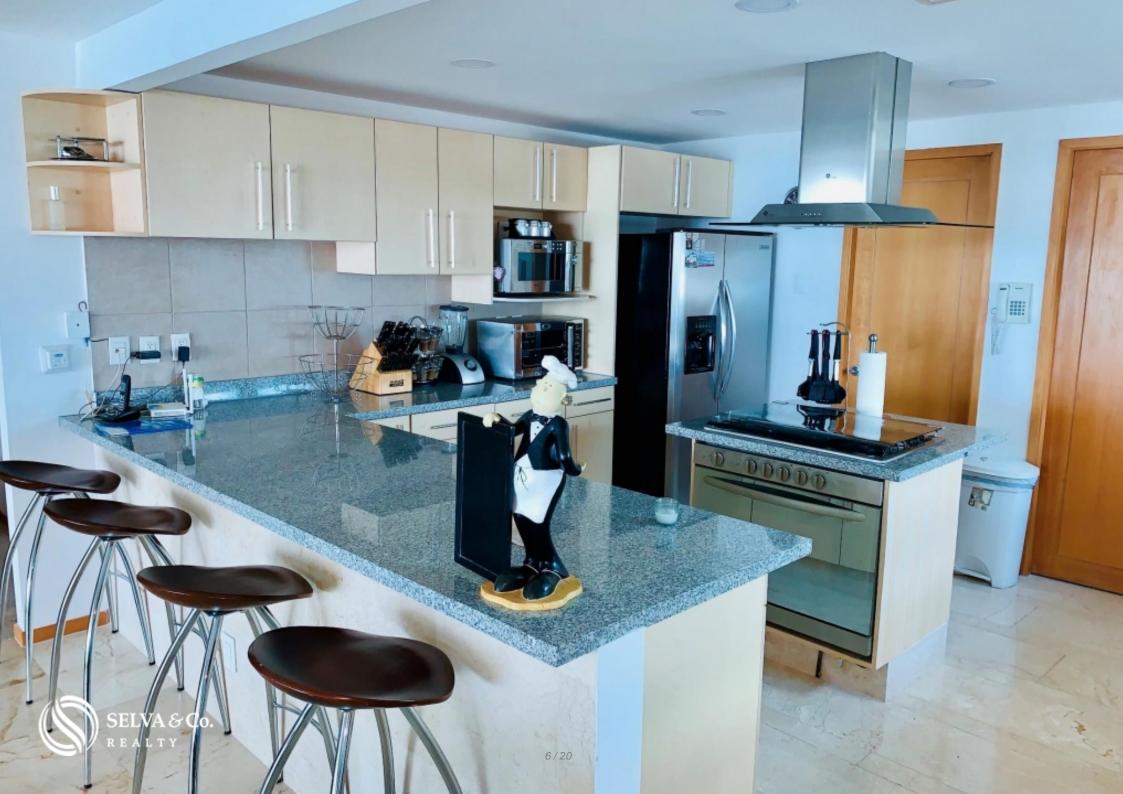

- 4 bedrooms
- 3.5 bathrooms

2 bedrooms with views, bathroom and dressing room spacious living and dining room

large terrace with spectacular view

equipped kitchen

fully furnished and equipped

285 m2 total