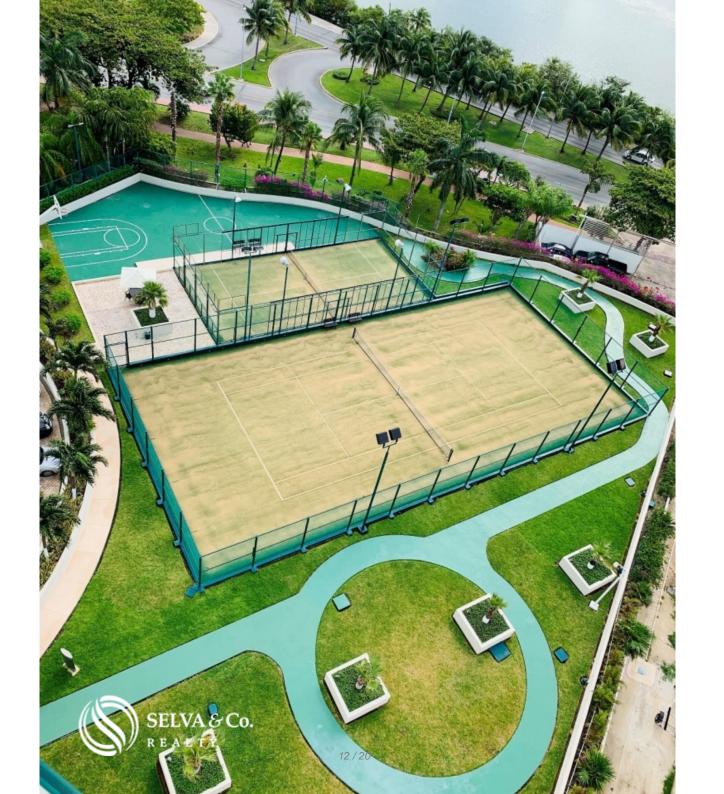

**Amenities** 

Swimming pool

Fitness center

Spa

Snack bar

Beach club

Tennis court

Paddle court.

#### **Amenities**

- Beach Access
- Gym
- Lobby
- Security 24/7
- Sundeck area
- Yoga area

- Controlled access
- Internet Access
- Pet friendly
- Snack Bar
- Swimming Pool