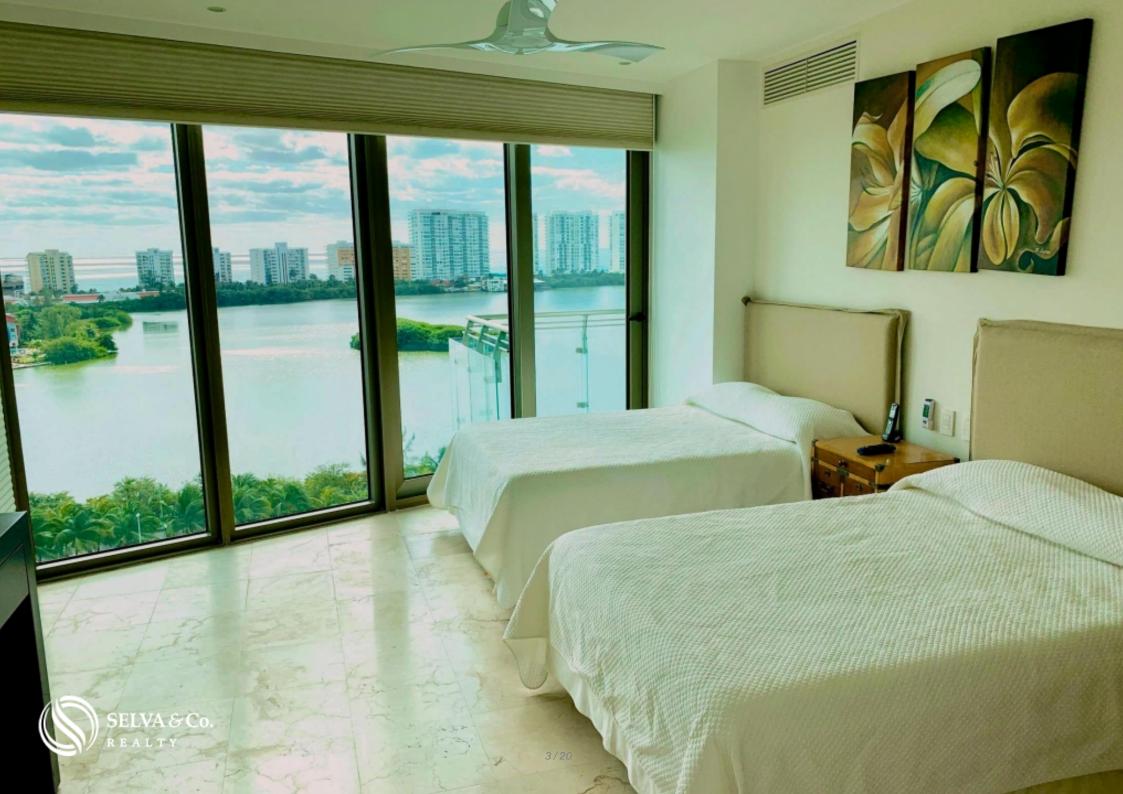

- 4 bedrooms
- 3.5 bathrooms

2 bedrooms with views, bathroom and dressing room spacious living and dining room

large terrace with spectacular view

equipped kitchen

fully furnished and equipped

285 m2 total

## **Property details**

- Beachfront
- Air conditioning
- Bathroom with double sink
- Exclusive Parking
- Fully furnished
- Near to supermarket
- TV

- Oceanview
- Balcony
- Cable tv available
- Fully furnished
- Luxury finishes
- Pet friendly
- Unobstructed view