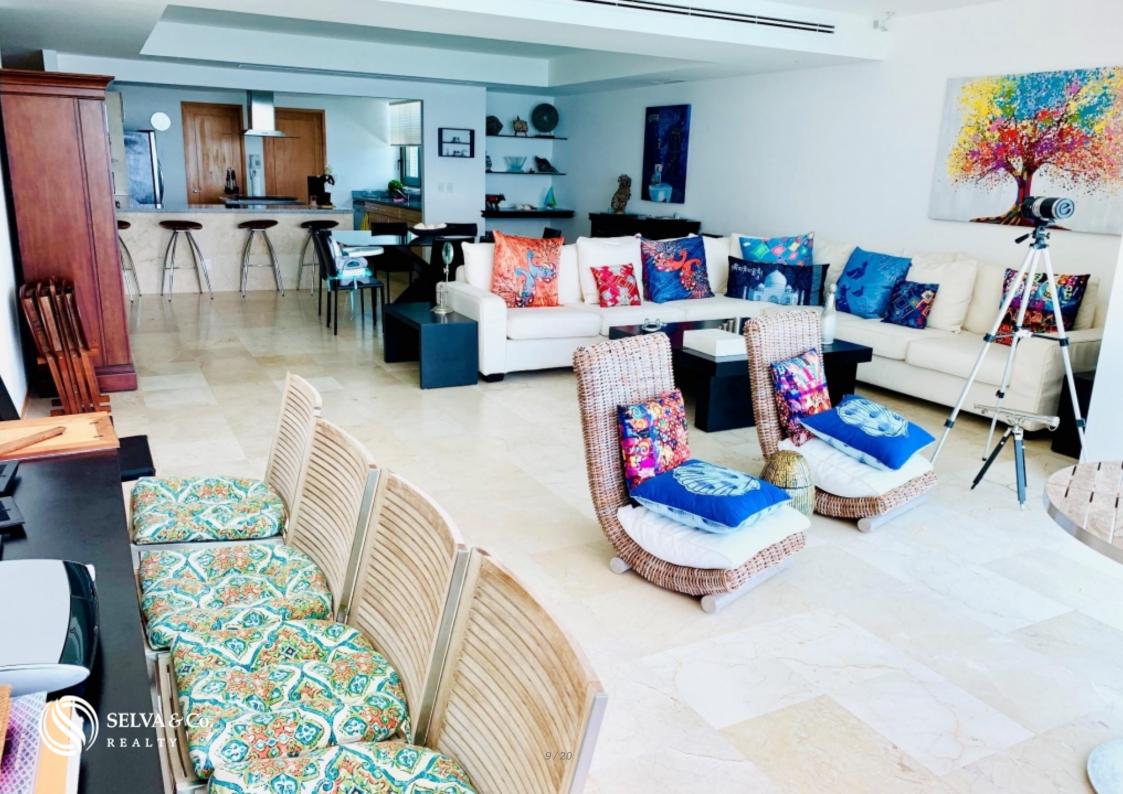

- 4 bedrooms
- 3.5 bathrooms

2 bedrooms with views, bathroom and dressing room spacious living and dining room

large terrace with spectacular view

equipped kitchen

fully furnished and equipped

285 m2 total