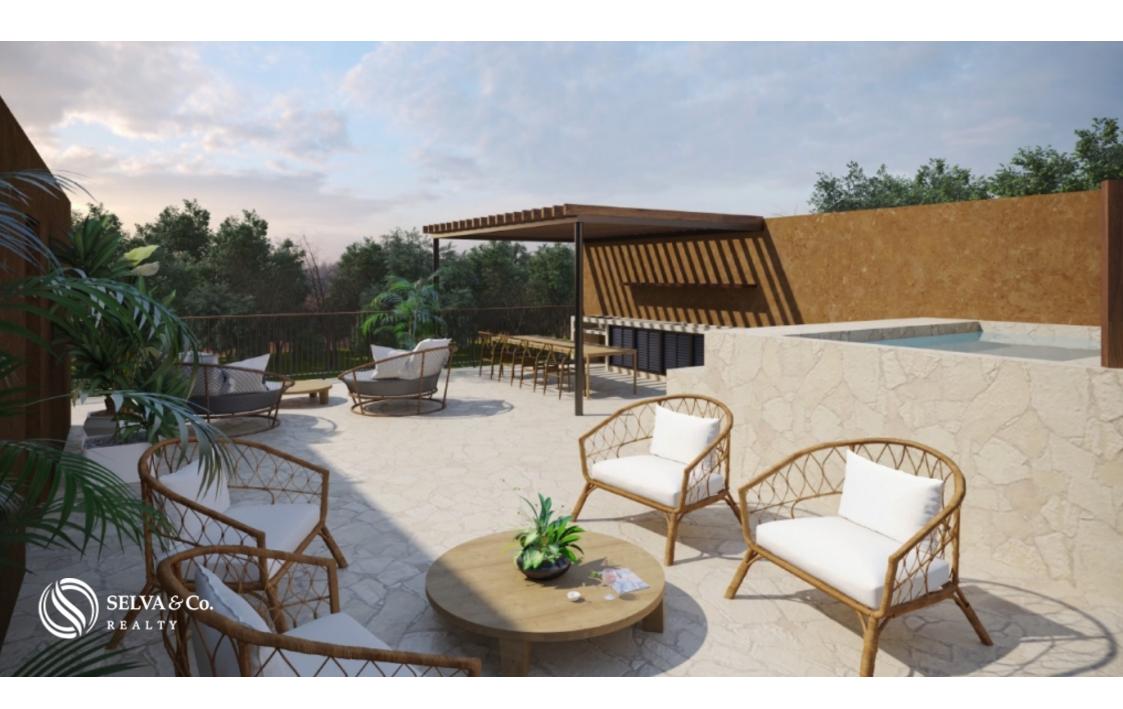

On the second level, the common area of ??the building is developed, consisting of a solarium and a pool with a panoramic view of the native forest surrounding the building.

In addition, we find a grill and lounge area, an outdoor gym and toilets: all covered by an extensive wooden pergola that provides warmth and harmony with the environment.