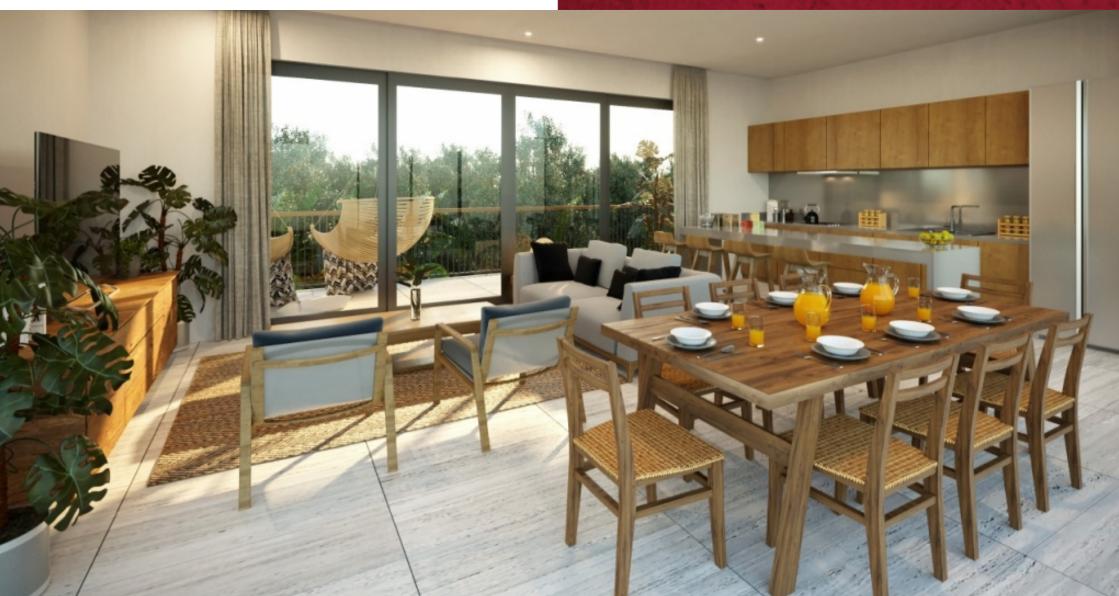

Each department is specially designed, enjoying very wide spaces, materials of the best quality and luxury finishes. All equipped with complete kitchens, using local woods and quartz. The floors are entirely travertine and inverter technology climates in all its environments.