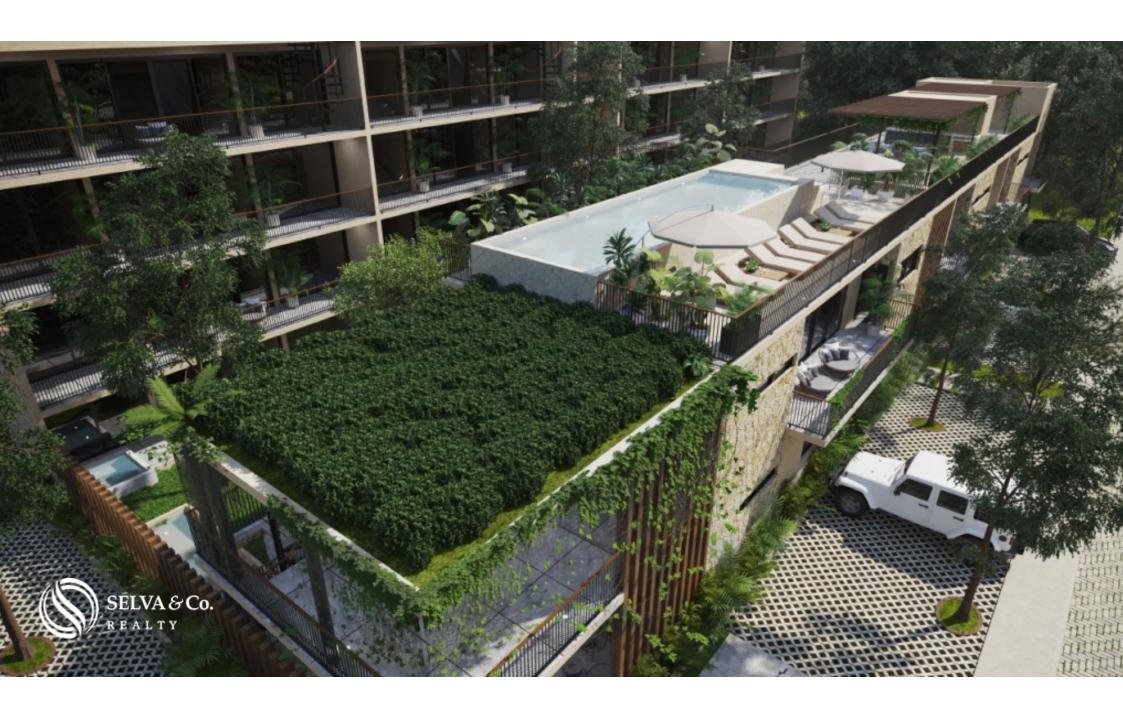

The complex has a space for relaxation, meditation and Yoga in a semi-open environment of common use. And for those who enjoy moments in contact with nature, an extensive green path along with a relaxing mirror of water that allows them from the bosom of the ground floor.

On the second level, the common area of ??the building is developed, consisting of a solarium and a pool with a panoramic view of the native forest surrounding the building.

In addition, we find a grill and lounge area, an outdoor gym and toilets: all covered by an extensive wooden pergola that provides warmth and harmony with the environment.