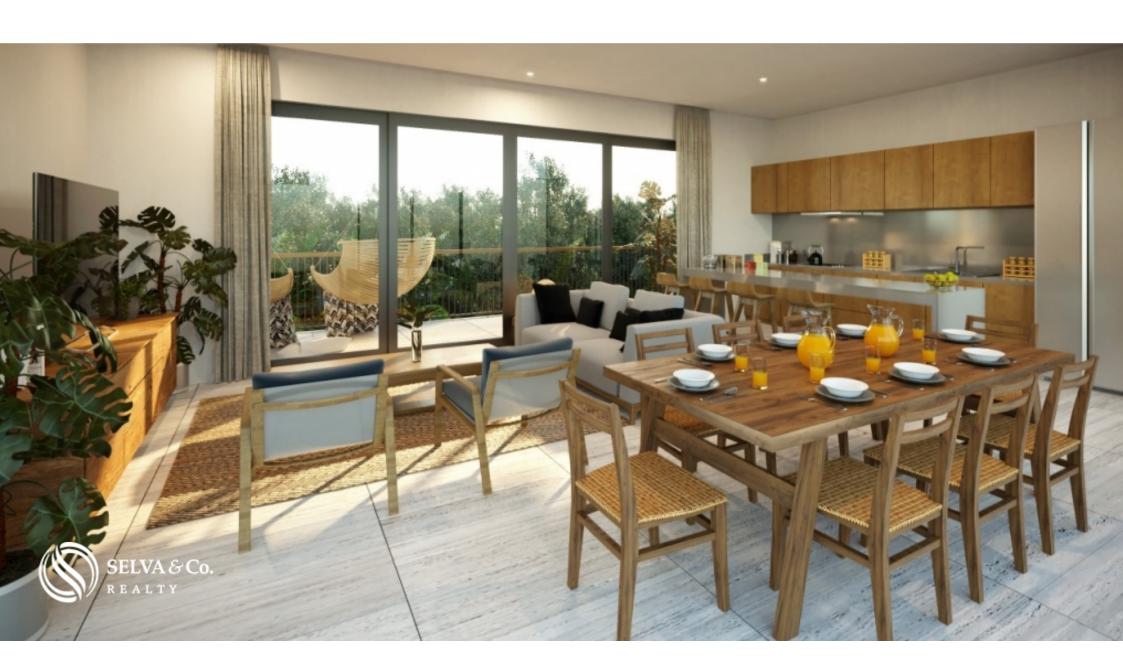

Each department is specially designed, enjoying very wide spaces, materials of the best quality and luxury finishes. All equipped with complete kitchens, using local woods and quartz. The floors are entirely travertine and inverter technology climates in all its environments.