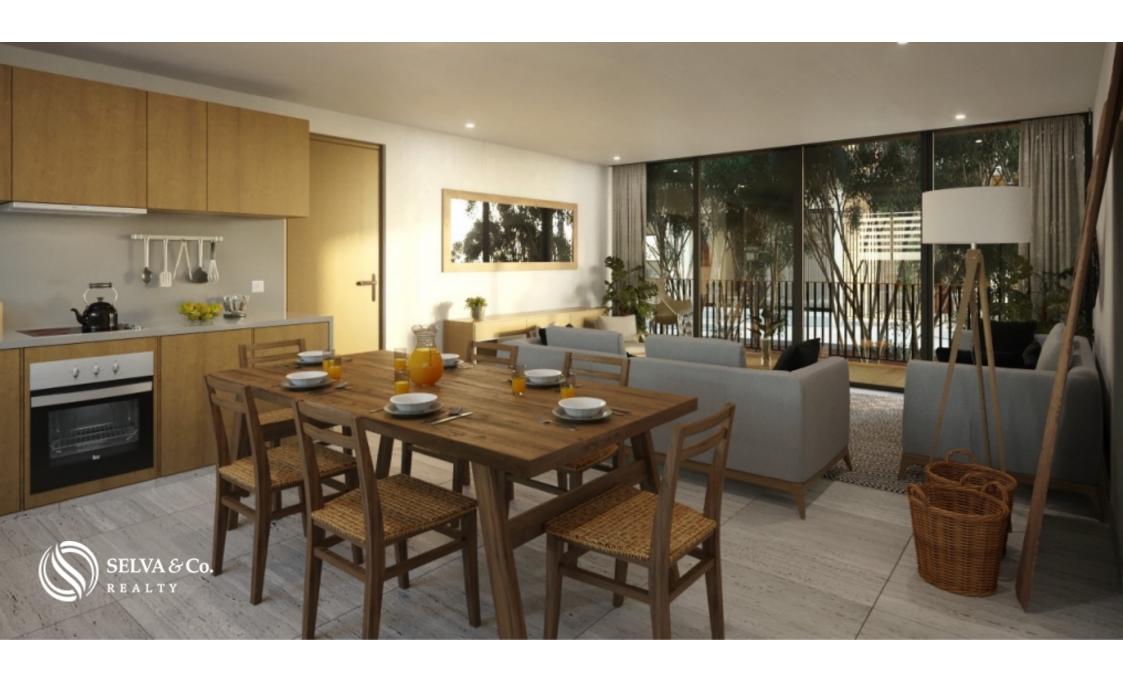

Each department is specially designed, enjoying very wide spaces, materials of the best quality and luxury finishes. All equipped with complete kitchens, using local woods and quartz. The floors are entirely travertine and inverter technology climates in all its environments.