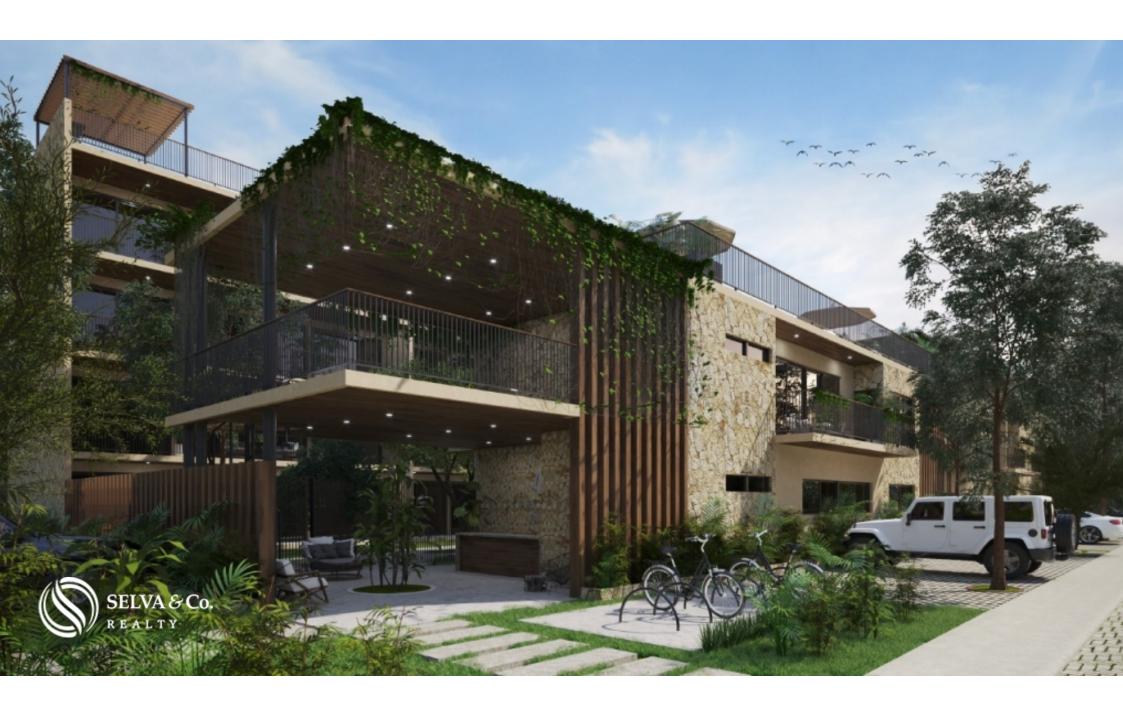

On the second level, the common area of ??the building is developed, consisting of a solarium and a pool with a panoramic view of the native forest surrounding the building.

In addition, we find a grill and lounge area, an outdoor gym and toilets: all covered by an extensive wooden pergola that provides warmth and harmony with the environment.