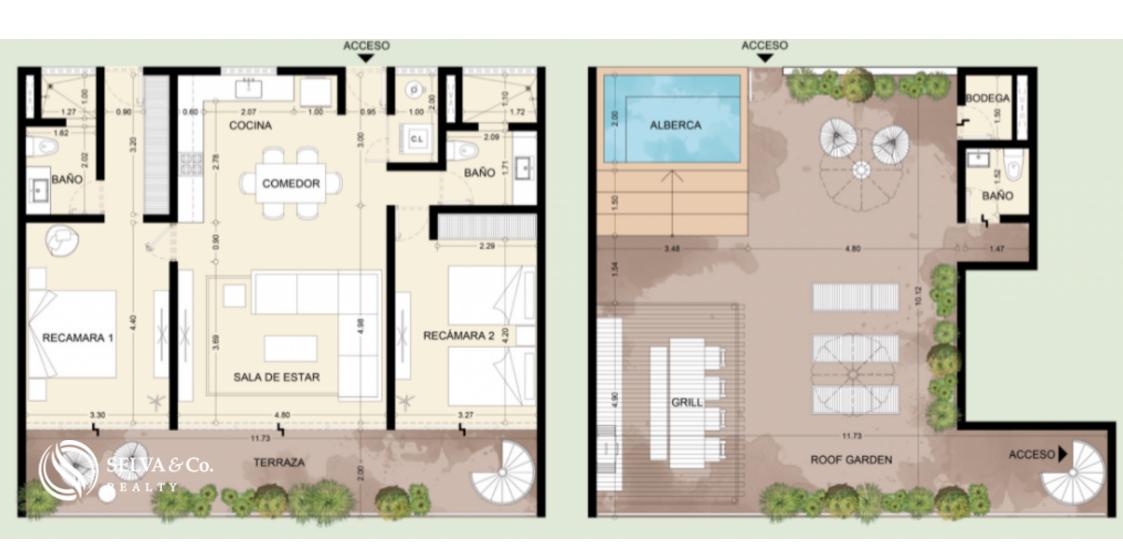

On the second level, the common area of ??the building is developed, consisting of a solarium and a pool with a panoramic view of the native forest surrounding the building.

In addition, we find a grill and lounge area, an outdoor gym and toilets: all covered by an extensive wooden pergola that provides warmth and harmony with the environment.

- Gym

- Jacuzzi

- Lounge Area

- Roof garden

- Swimming Pool