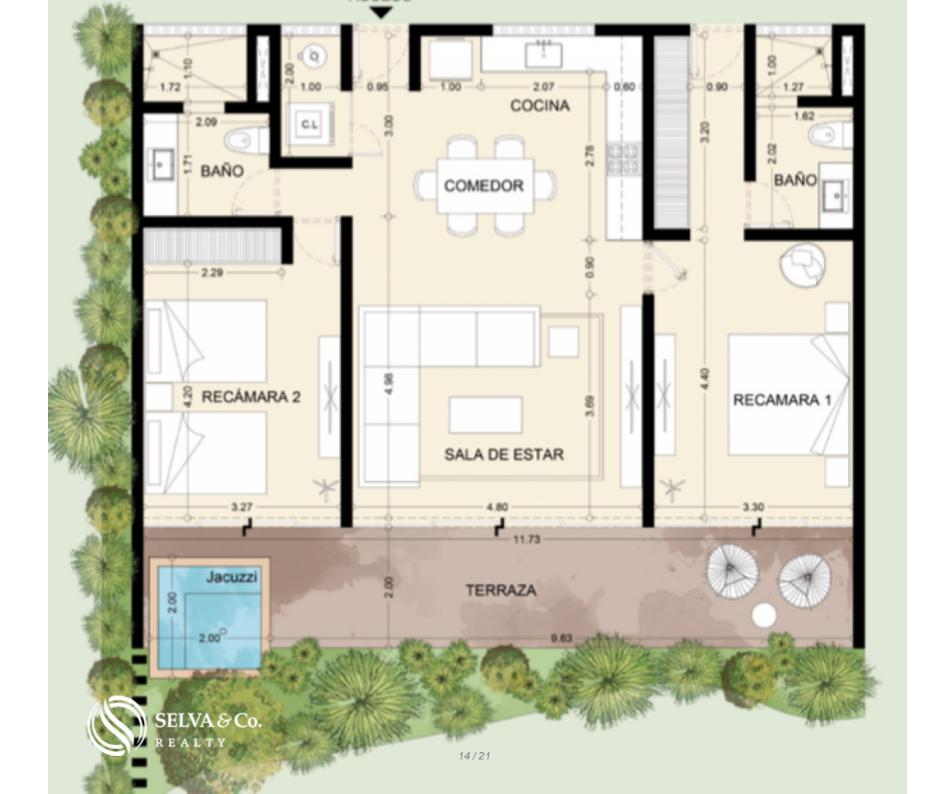

# Spacious apartment with jacuzzi and luxury amenities in Tulum.

| ID: MLS-DTU282                     | Location: Tulum |
|------------------------------------|-----------------|
| Zone: Aldea Zama                   | Type: Condos    |
| Bedrooms: 2                        | Bathrooms: 2    |
| Construction: 123 m2 / 1,323.97 ft |                 |

Each department is specially designed, enjoying very wide spaces, materials of the best quality and luxury finishes. All equipped with complete kitchens, using local woods and quartz. The floors are entirely travertine and inverter technology climates in all its environments.