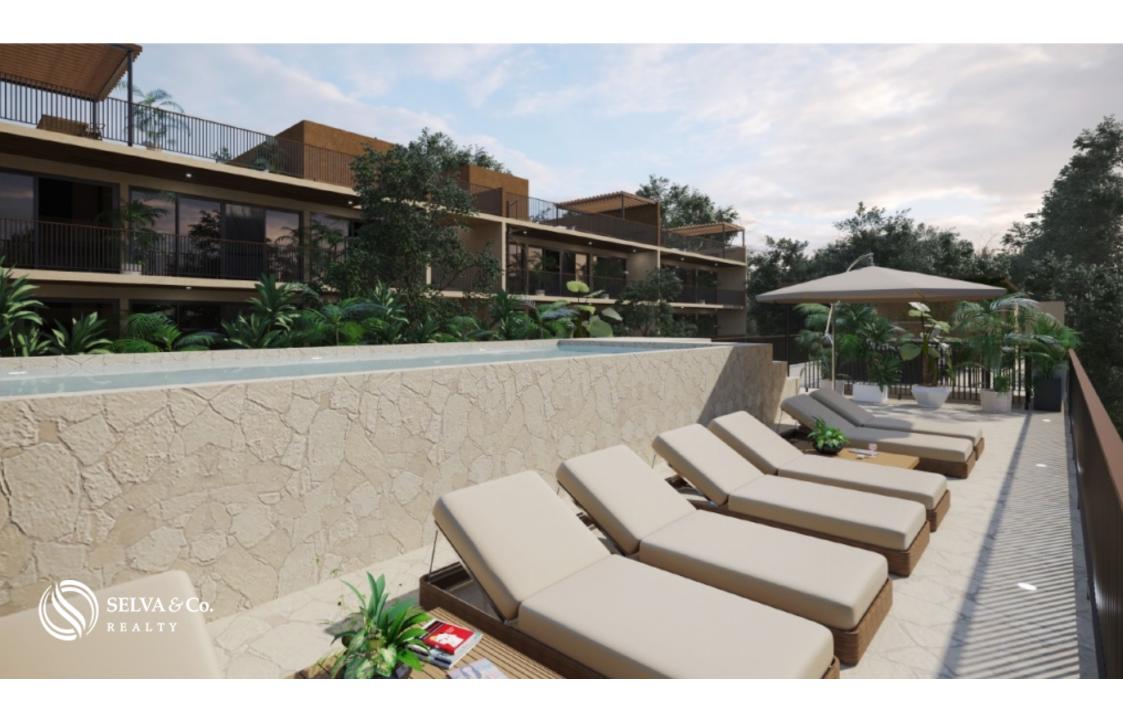

On the second level, the common area of ??the building is developed, consisting of a solarium and a pool with a panoramic view of the native forest surrounding the building.

In addition, we find a grill and lounge area, an outdoor gym and toilets: all covered by an extensive wooden pergola that provides warmth and harmony with the environment.