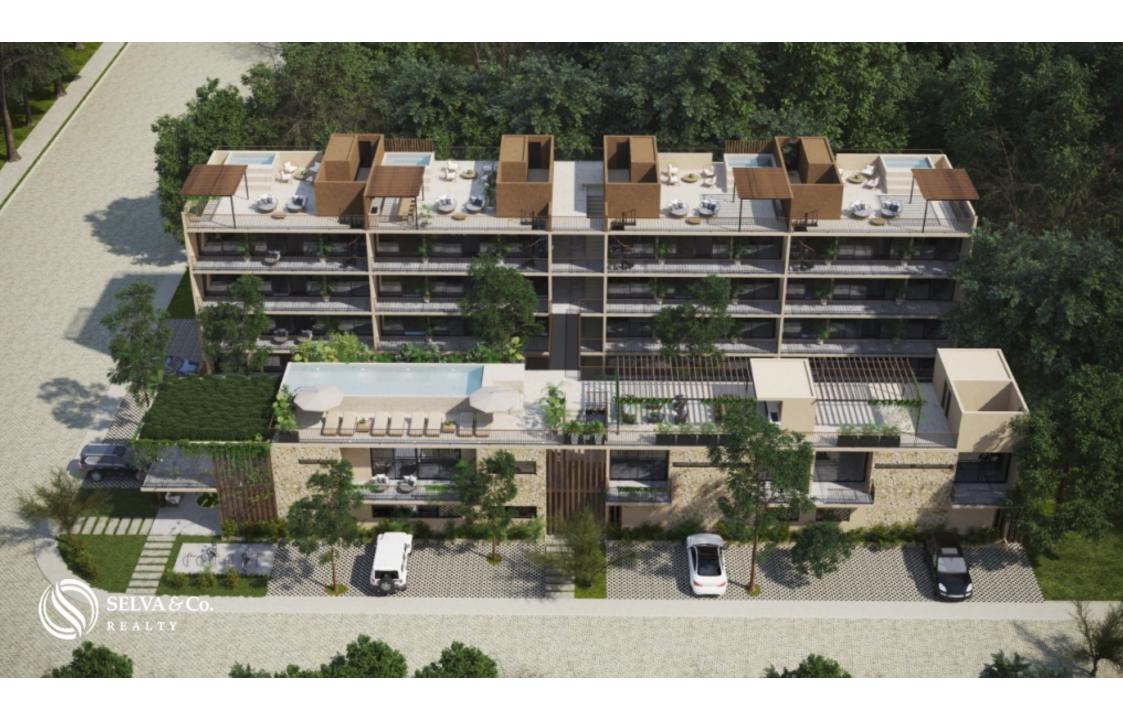

On the second level, the common area of ??the building is developed, consisting of a solarium and a pool with a panoramic view of the native forest surrounding the building.

In addition, we find a grill and lounge area, an outdoor gym and toilets: all covered by an extensive wooden pergola that provides warmth and harmony with the environment.

- Gym

- Jacuzzi

- Lounge Area

- Roof garden

- Swimming Pool