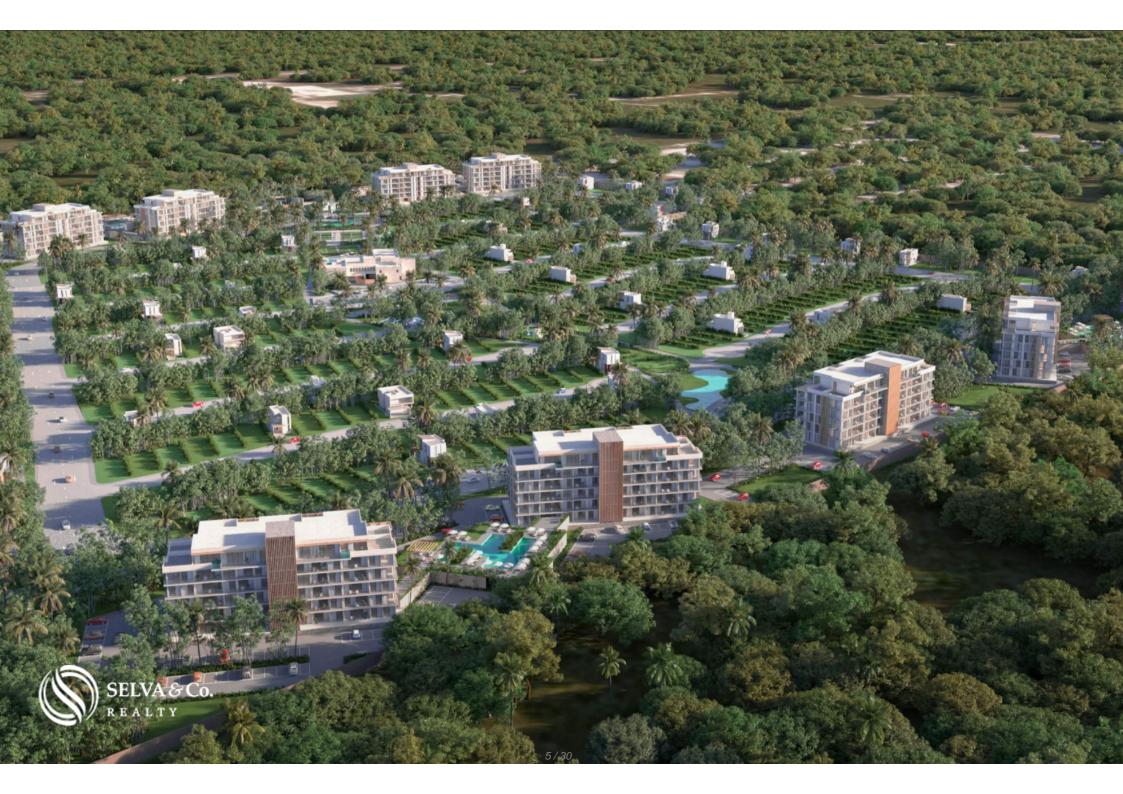

#### Description

DLPC217

Lot with clubhouse for pre-sale in Centro Maya, Playa del Carmen

Lot located in the heart of the Riviera Maya, the perfect fusion of nature and urban life.

In a gated community, a development that redefines the concept of lifestyle, offering a harmonious balance between luxury, nature, and sustainability, providing an unparalleled lifestyle designed to provide a space where entertainment and well-being merge in perfect harmony. From spacious entertainment areas to a wide range of amenities for all ages.

### LOCATION

Lot for pre-sale

Within new gated community in the heart of the Riviera Maya in Centro Maya area,

Playa del Carmen.

50 minutes from Cancun International Airport.

15 minutes from Downtown Playa del Carmen.

15 minutes from Inclusive Beach.

20 minutes from Playacar Beach.