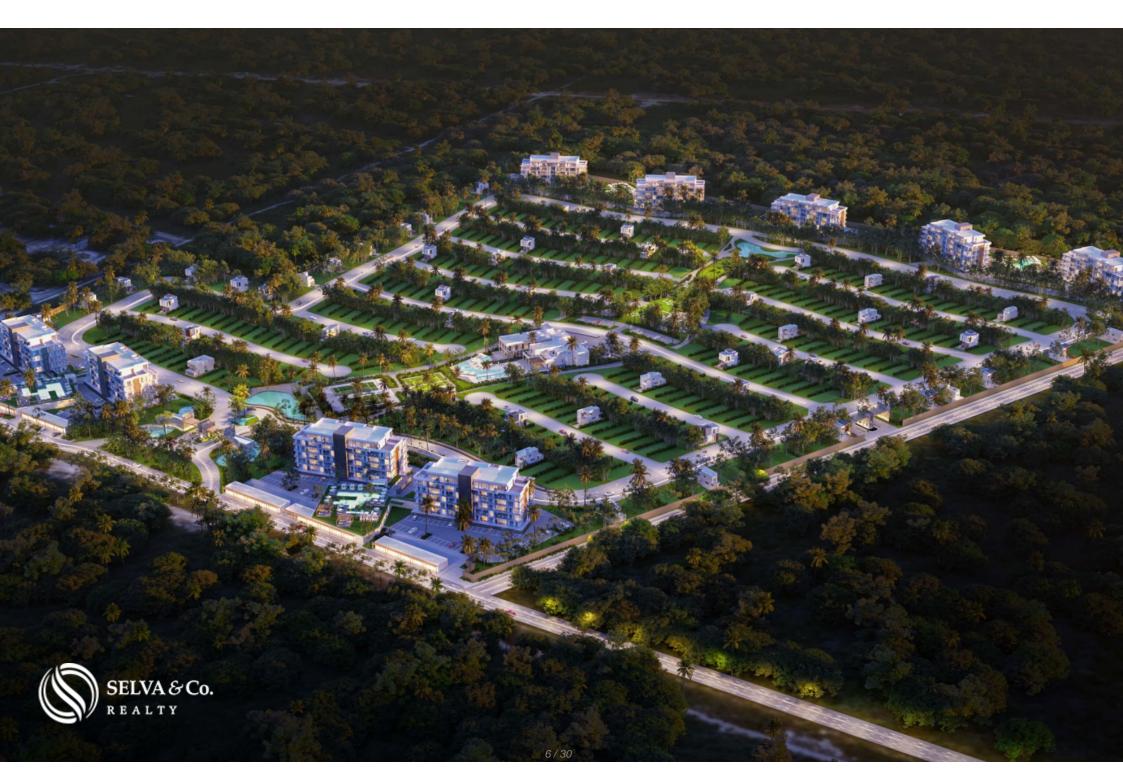

#### Description

DLPC217

Lot with clubhouse for pre-sale in Centro Maya, Playa del Carmen

Lot located in the heart of the Riviera Maya, the perfect fusion of nature and urban life.

In a gated community, a development that redefines the concept of lifestyle, offering a harmonious balance between luxury, nature, and sustainability, providing an unparalleled lifestyle designed to provide a space where entertainment and well-being merge in perfect harmony. From spacious entertainment areas to a wide range of amenities for all ages.

# AMENITIES AND SERVICES

Lobby

Elevator

Swimming pools

Sundeck area

Sports courts

Bike lane

Jogging track

Dog park

Putting green facility

Green areas

Visitor parking

Clubhouse

CLUBHOUSE

Pool with swimming lane

Bar

Restaurant

Game room

Lounge

Gym

Spa

Steam room

Jacuzzi

SECURITY

Controlled access

Fenced

Closed-circuit security system

24/7 Security surveillance