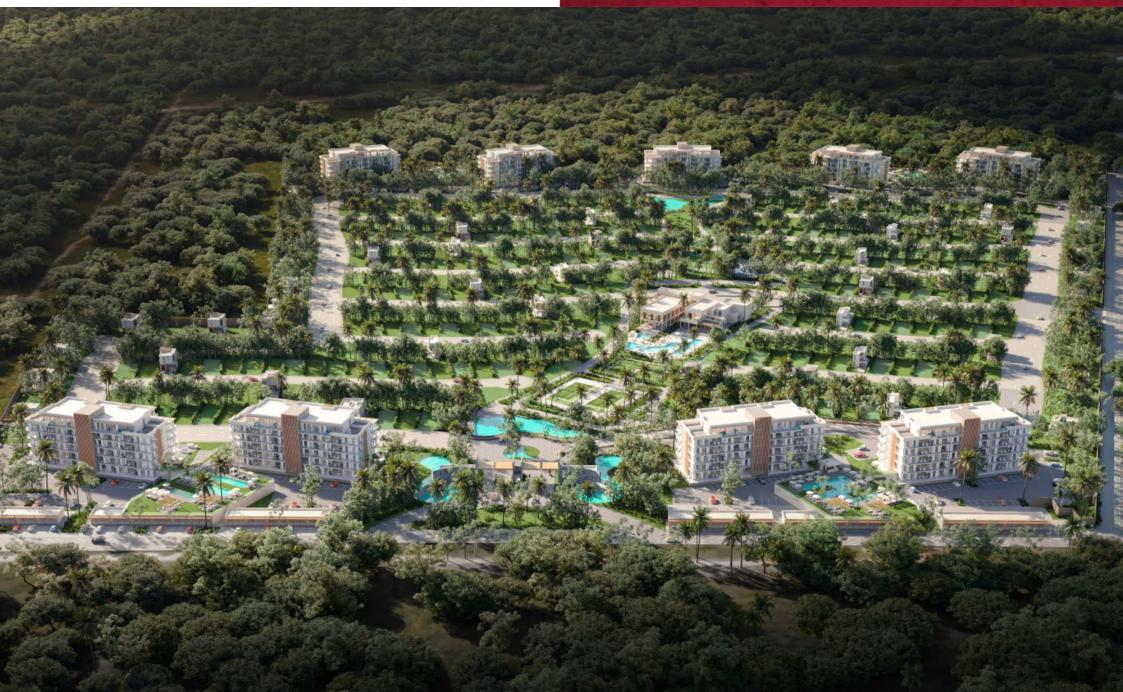

#### Description

DLPC217

Lot with clubhouse for pre-sale in Centro Maya, Playa del Carmen

Lot located in the heart of the Riviera Maya, the perfect fusion of nature and urban life.

In a gated community, a development that redefines the concept of lifestyle, offering a harmonious balance between luxury, nature, and sustainability, providing an unparalleled lifestyle designed to provide a space where entertainment and well-being merge in perfect harmony. From spacious entertainment areas to a wide range of amenities for all ages.

LOT FEATURES Use of Land: Single-family Residential Cos: 0.50 Cus: 1.61 Houses per lot: 1 Height: 10.50m/3 levels

MEASUREMENTS Irregular-shaped lot 11.91m front 8m depth 28.46m right side 37.22m left side Total: 259.10 m2

# AMENITIES AND SERVICES

Lobby

Elevator

Swimming pools

Sundeck area

Sports courts

Bike lane

Jogging track

Dog park

Putting green facility

Green areas

Visitor parking

Clubhouse

CLUBHOUSE

Pool with swimming lane

Bar

Restaurant

Game room

Lounge

Gym

Spa

Steam room

Jacuzzi

SECURITY