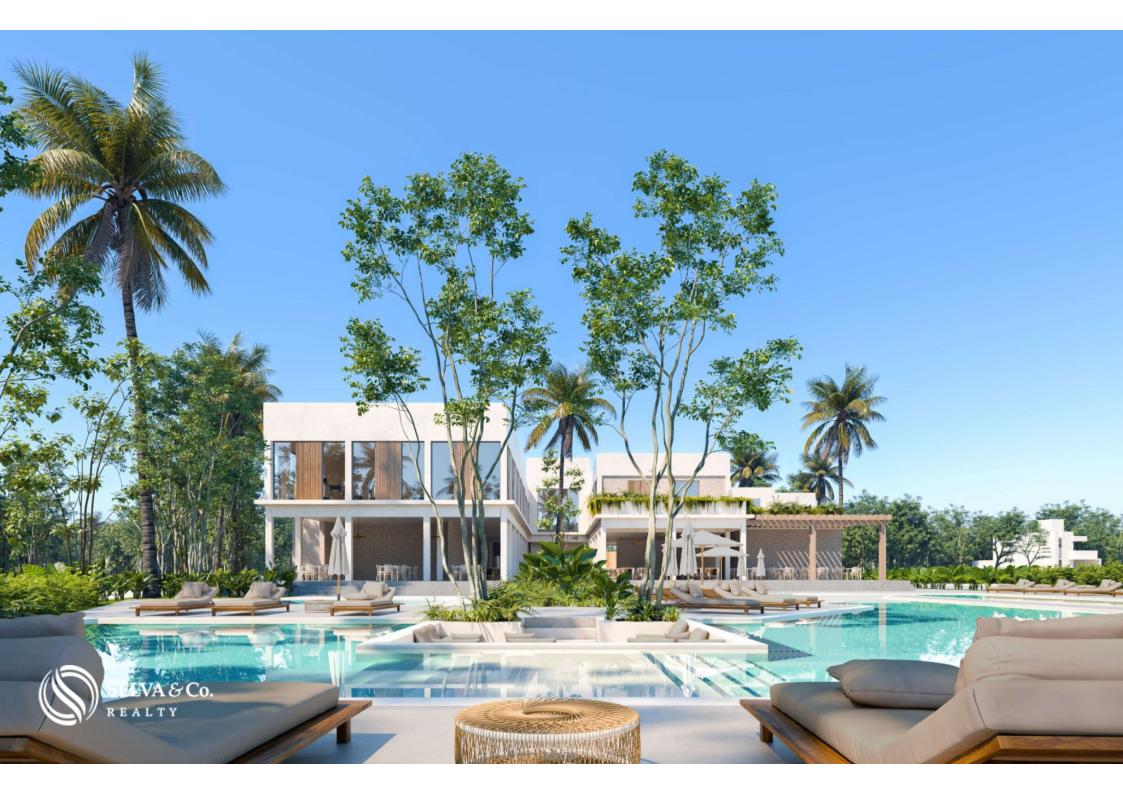

#### Description

DLPC217

Lot with clubhouse for pre-sale in Centro Maya, Playa del Carmen

Lot located in the heart of the Riviera Maya, the perfect fusion of nature and urban life.

In a gated community, a development that redefines the concept of lifestyle, offering a harmonious balance between luxury, nature, and sustainability, providing an unparalleled lifestyle designed to provide a space where entertainment and well-being merge in perfect harmony. From spacious entertainment areas to a wide range of amenities for all ages.

# AMENITIES AND SERVICES

Lobby

Elevator

Swimming pools

Sundeck area

Sports courts

Bike lane

Jogging track

Dog park

Putting green facility

Green areas

Visitor parking

Clubhouse

CLUBHOUSE

Pool with swimming lane

Bar

Restaurant

Game room

Lounge

Gym

Spa

Steam room

Jacuzzi

SECURITY