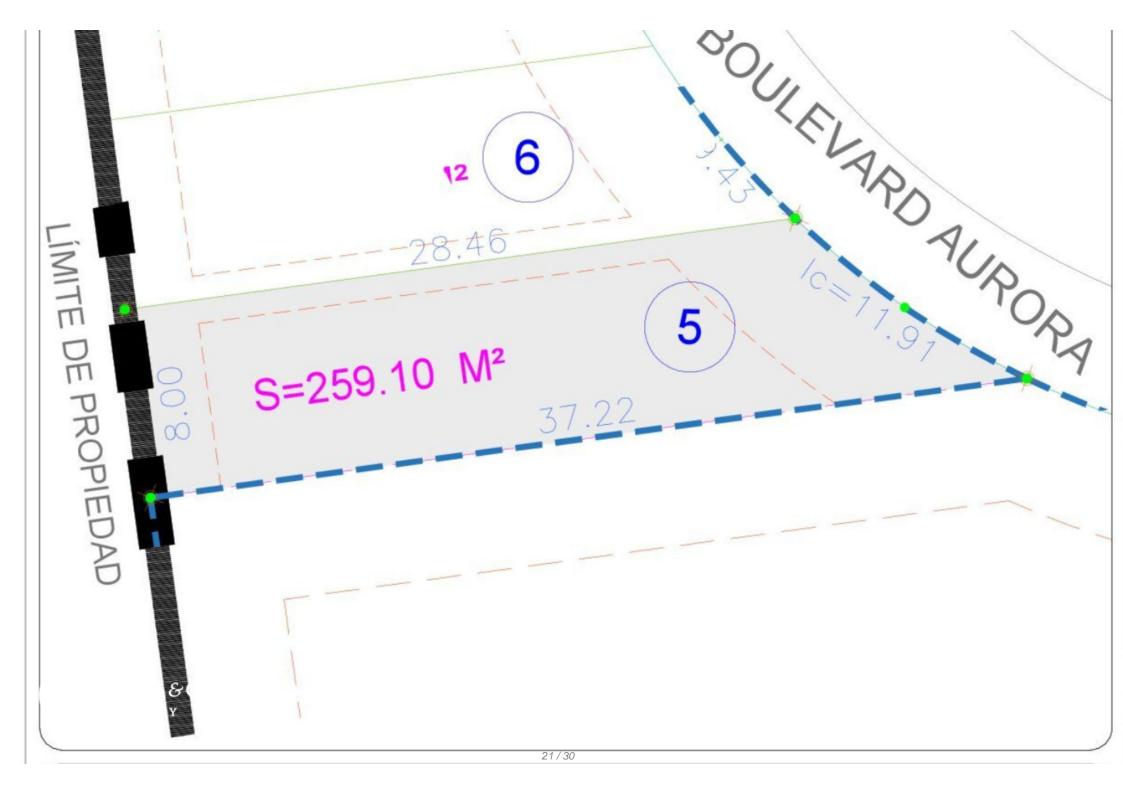

LOT FEATURES Use of Land: Single-family Residential Cos: 0.50 Cus: 1.61 Houses per lot: 1 Height: 10.50m/3 levels

MEASUREMENTS Irregular-shaped lot 11.91m front 8m depth 28.46m right side 37.22m left side Total: 259.10 m2