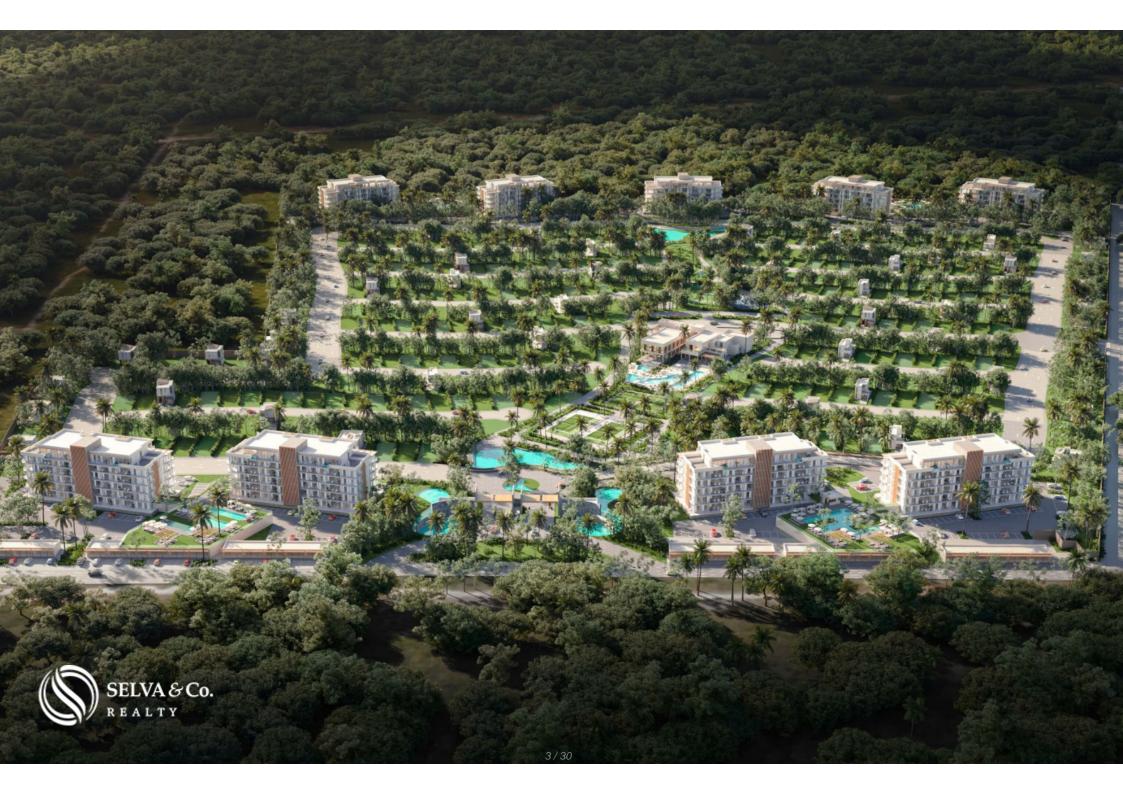

#### Description

DLPC217

Lot with clubhouse for pre-sale in Centro Maya, Playa del Carmen

Lot located in the heart of the Riviera Maya, the perfect fusion of nature and urban life.

In a gated community, a development that redefines the concept of lifestyle, offering a harmonious balance between luxury, nature, and sustainability, providing an unparalleled lifestyle designed to provide a space where entertainment and well-being merge in perfect harmony. From spacious entertainment areas to a wide range of amenities for all ages.

# AMENITIES AND SERVICES

Lobby

Elevator

Swimming pools

Sundeck area

Sports courts

Bike lane

Jogging track

Dog park

Putting green facility

Green areas

Visitor parking

Clubhouse

CLUBHOUSE

Pool with swimming lane

Bar

Restaurant

Game room

Lounge

Gym

Spa

Steam room

Jacuzzi

SECURITY