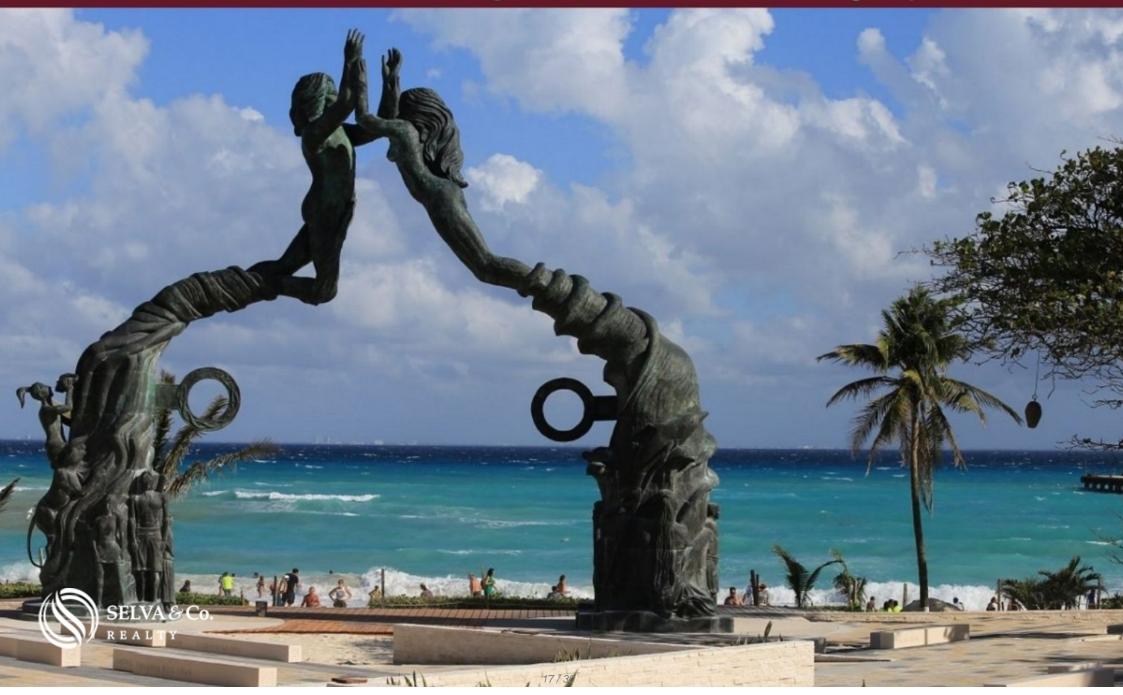

# www.selvacorealty.com



# Lot with clubhouse for pre-sale in Centro Maya, Playa del Carmen

| ID: DLPC217                | Location: Playa del Carmen |
|----------------------------|----------------------------|
| Zone: Centro Maya Area     | Type: Lots                 |
| Land: 259 m2 / 2,787.88 ft |                            |





SELVA & EALT



୭ ଉଚଚଚଚଚଚଚ ତ 

@@@@@@@@@@@@@@@@@@@@ 888

e eeee eeeeeeeee ------

00















Playa del CarmenCentro Downtown Playa del Carmen







Centro Maya Shopping Center

> Playa Playacar Playacar Beach









# Monumento el "Portal Maya" / Monument the "Mayan portal"





# Quinta avenida / Fifth Avenue







#### Description

DLPC217

Lot with clubhouse for pre-sale in Centro Maya, Playa del Carmen

Lot located in the heart of the Riviera Maya, the perfect fusion of nature and urban life.

In a gated community, a development that redefines the concept of lifestyle, offering a harmonious balance between luxury, nature, and sustainability, providing an unparalleled lifestyle designed to provide a space where entertainment and well-being merge in perfect harmony. From spacious entertainment areas to a wide range of amenities for all ages.

LOT FEATURES Use of Land: Single-family Residential Cos: 0.50 Cus: 1.61 Houses per lot: 1 Height: 10.50m/3 levels

MEASUREMENTS Irregular-shaped lot 11.91m front 8m depth 28.46m right side 37.22m left side Total: 259.1