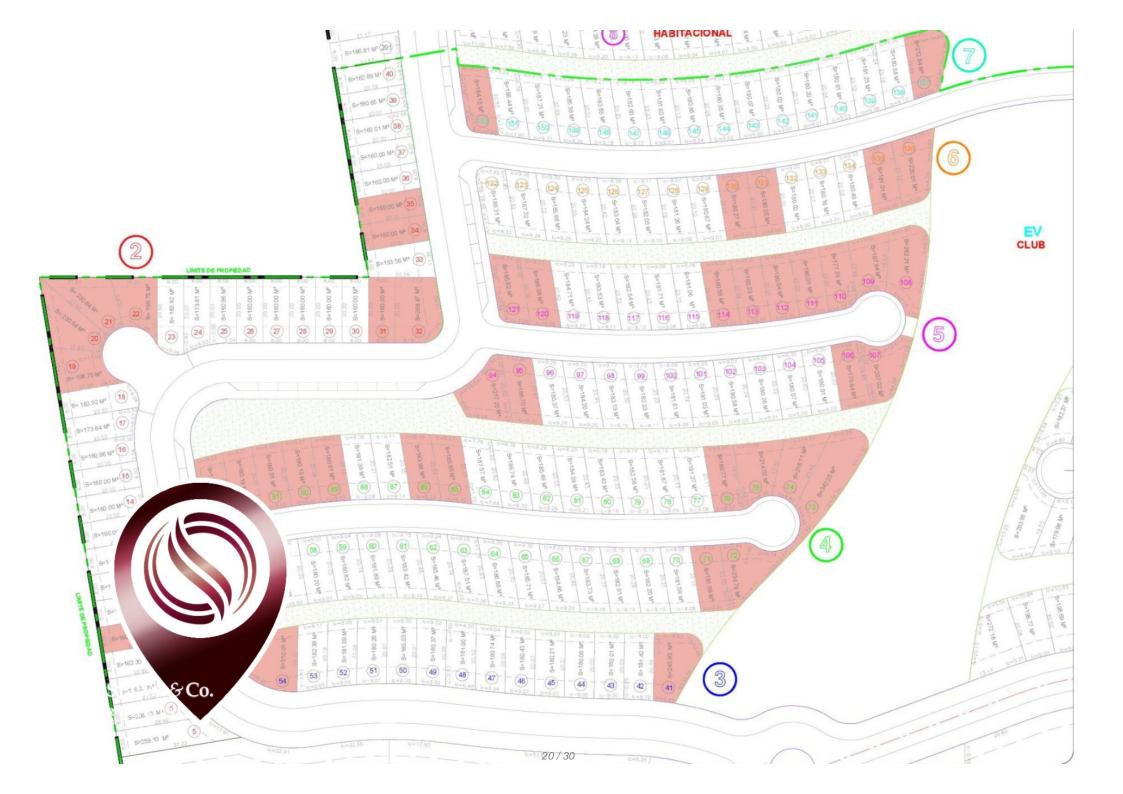

LOT FEATURES Use of Land: Single-family Residential Cos: 0.50 Cus: 1.61 Houses per lot: 1 Height: 10.50m/3 levels

MEASUREMENTS Irregular-shaped lot 11.91m front 8m depth 28.46m right side 37.22m left side Total: 259.10 m2

### LOCATION

Lot for pre-sale

Within new gated community in the heart of the Riviera Maya in Centro Maya area,

Playa del Carmen.

50 minutes from Cancun International Airport.

15 minutes from Downtown Playa del Carmen.