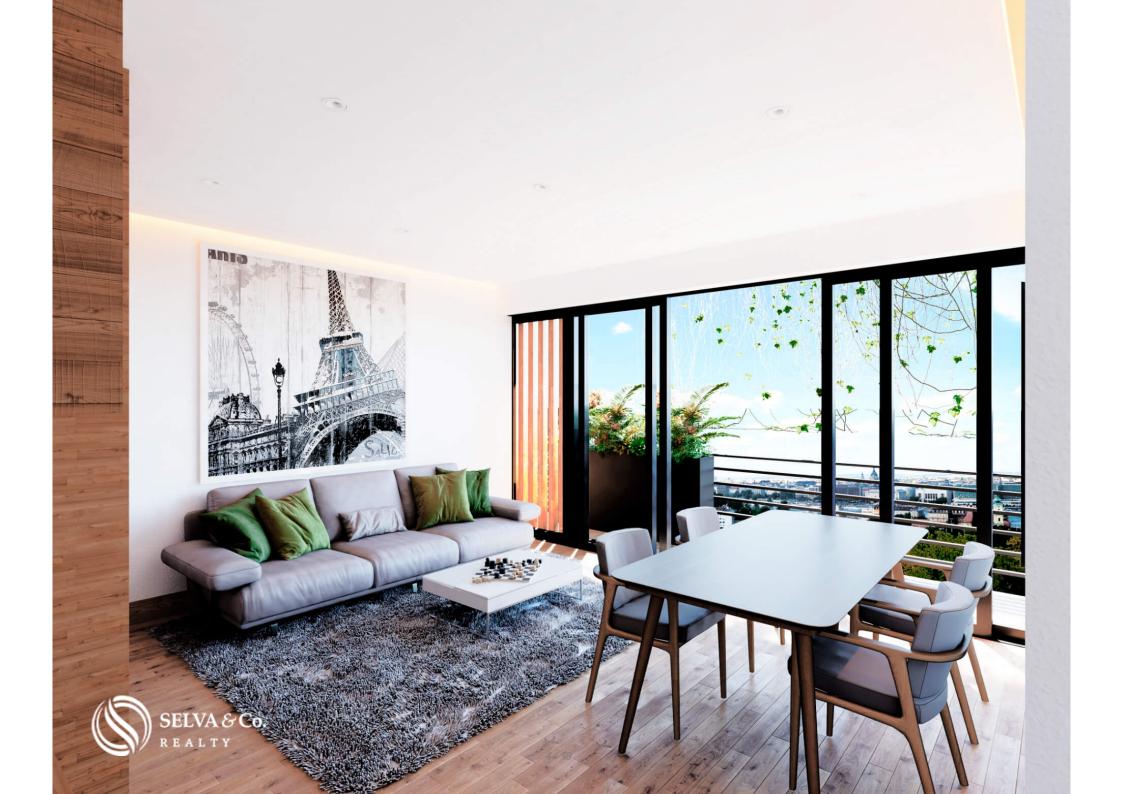

#### HIGHLIGHTS OF THE CONDOMINIUM

Bright apartment with large windows that allow each of the most important spaces to have natural light.