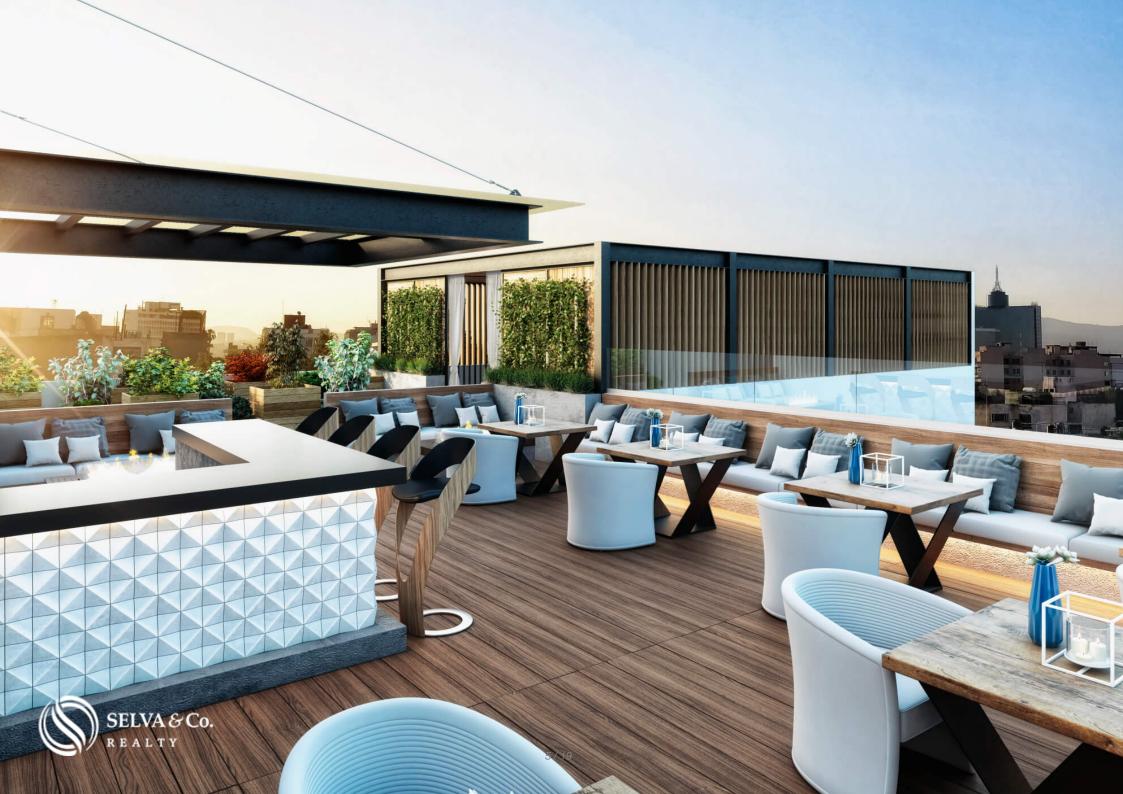

#### **ROOF TERRACE**

On the top floor you will find a common area. The ideal place to enjoy the whole day. Rest in the shaded area and enjoy the breeze. Equipped with entertainment bar and lounge chaird.

#### ENTERTAINMENT BAR

Enjoy your private events or mingle at neighborhood events on a terrace with a bar equipped for entertainment, with tables and chairs. Semi-covered terrace.