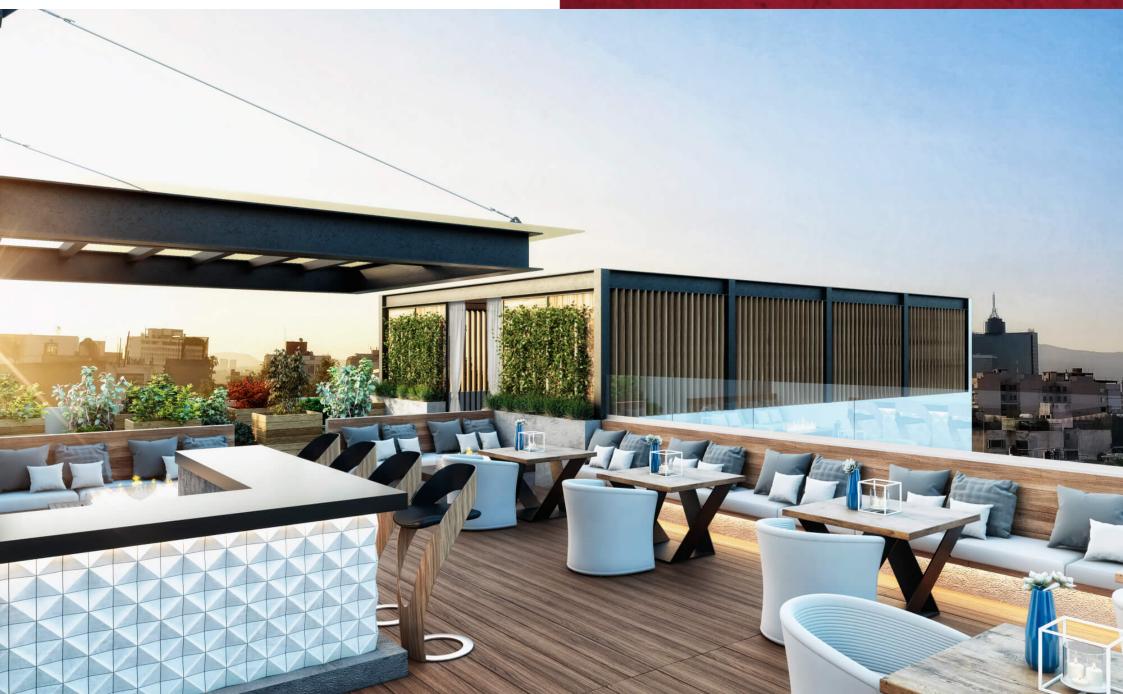

#### **ROOF TERRACE**

On the top floor you will find a common area. The ideal place to enjoy the whole day. Rest in the shaded area and enjoy the breeze. Equipped with entertainment bar and lounge chaird.

#### ENTERTAINMENT BAR

Enjoy your private events or mingle at neighborhood events on a terrace with a bar equipped for entertainment, with tables and chairs. Semi-covered terrace.