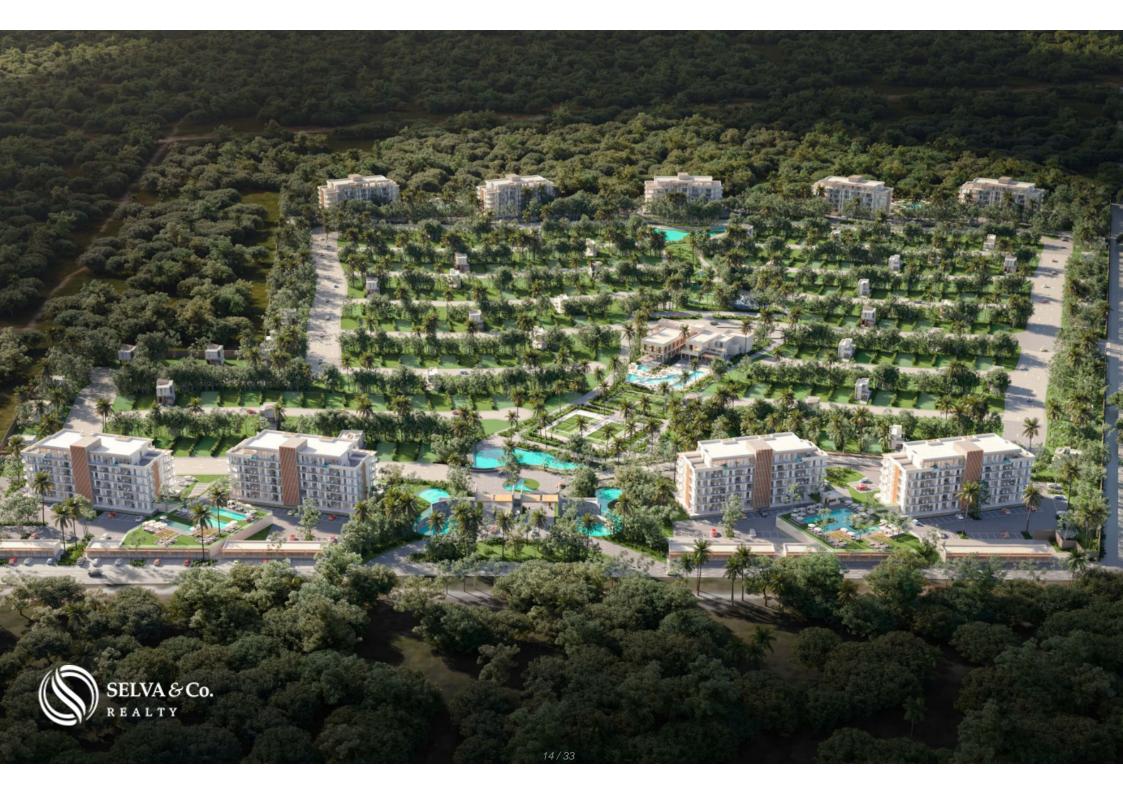

#### CLUBHOUSE

Keep up your workout routine in the pool with a swimming lane, play on the tennis or paddle courts, have fun on the soccer field, enjoy outdoor activities on the jogging track and cycle lane, exercise in the gym, or simply relax and enjoy the green areas. You'll have a different activity to do every day, all just steps away from your residence.

## AMENITIES AND SERVICES

Lobby

Elevator

Swimming pools

Sundeck area

Sports courts

Bike lane

Jogging track

Dog park

Putting green facility

Green areas Visitor parking Clubhouse

CLUBHOUSE Pool with swimming lane Bar Restaurant Game room Lounge Gym Spa Steam room

Jacuzzi