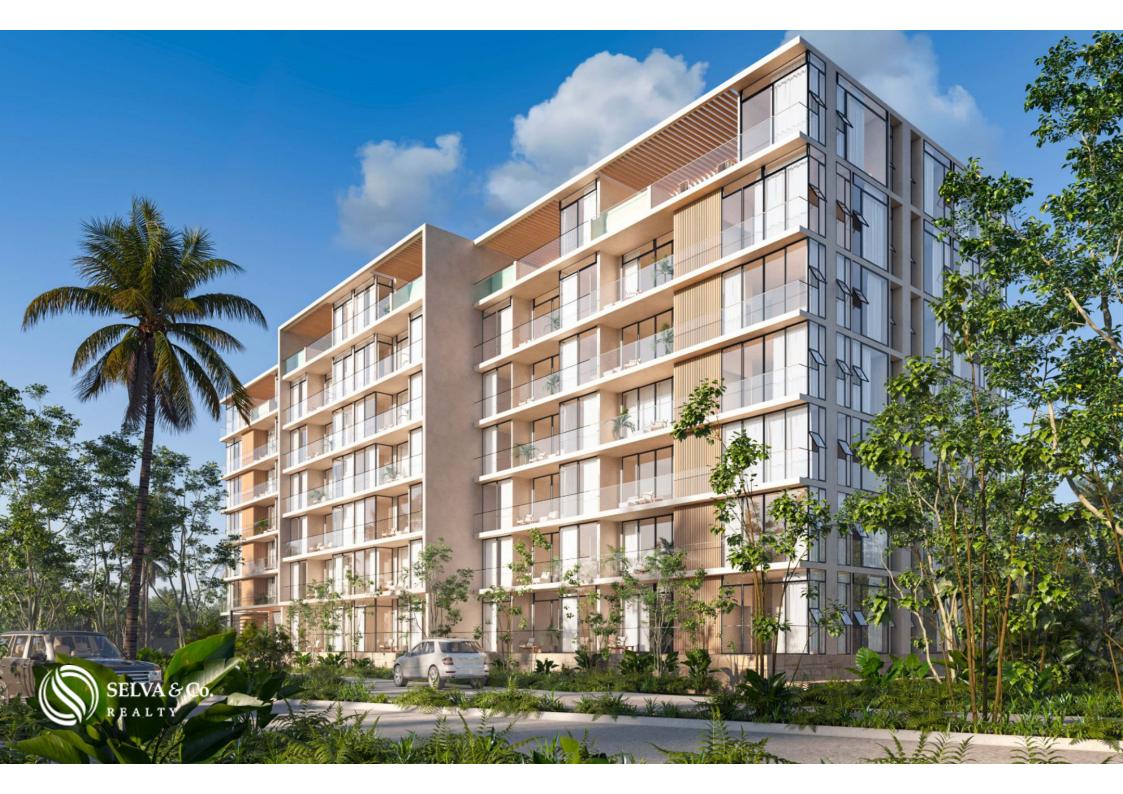

## Penthouse with Clubhouse, pool, pre-sale, Centro Maya, Playa del Carmen.

| ID: DPC299-4           | Location: Playa del Carmen         |
|------------------------|------------------------------------|
| Zone: Centro Maya Area | Type: Penthouse                    |
| Bedrooms: 3            | Bathrooms: 4                       |
| Parking(s): 1          | Construction: 209 m2 / 2,249.68 ft |

## HIGHLIGHTED FEATURES OF THE APARTMENT

Panoramic Views: Enjoy breathtaking views from your residence.

Green Areas: Surround yourself with lush and natural spaces.

Private Terrace: A spacious outdoor area exclusively for your use.

Bright Apartment: The apartment is designed to capture natural light, featuring floor-to-ceiling windows, expansive spaces, and a large terrace perfect for an indoor-outdoor lifestyle.

Master Bedroom with Ensuite Bathroom