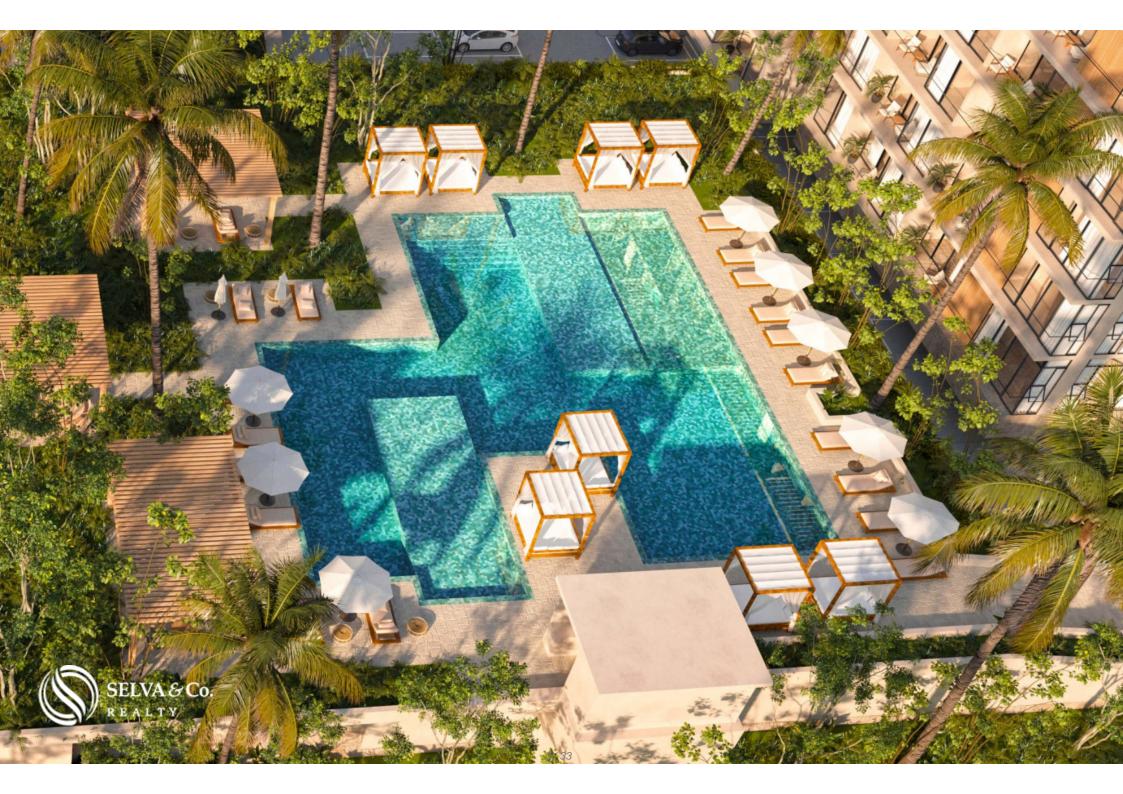

POOL

This development features a children's pool, a family pool and an adult swimming pool, and a bar perfect to spend the entire day sunbathing or just relax in the shaded area while enjoying the breeze.

#### CLUBHOUSE

Keep up your workout routine in the pool with a swimming lane, play on the tennis or paddle courts, have fun on the soccer field, enjoy outdoor activities on the jogging track and cycle lane, exercise in the gym, or simply relax and enjoy the green areas. You'll have a different activity to do every day, all just steps away from your residence.

## AMENITIES AND SERVICES

Lobby

Elevator

Swimming pools

Sundeck area

Sports courts

Bike lane

Jogging track

Dog park

Putting green facility

Green areas Visitor parking Clubhouse

CLUBHOUSE Pool with swimming lane Bar Restaurant Game room Lounge Gym Spa Steam room

Jacuzzi