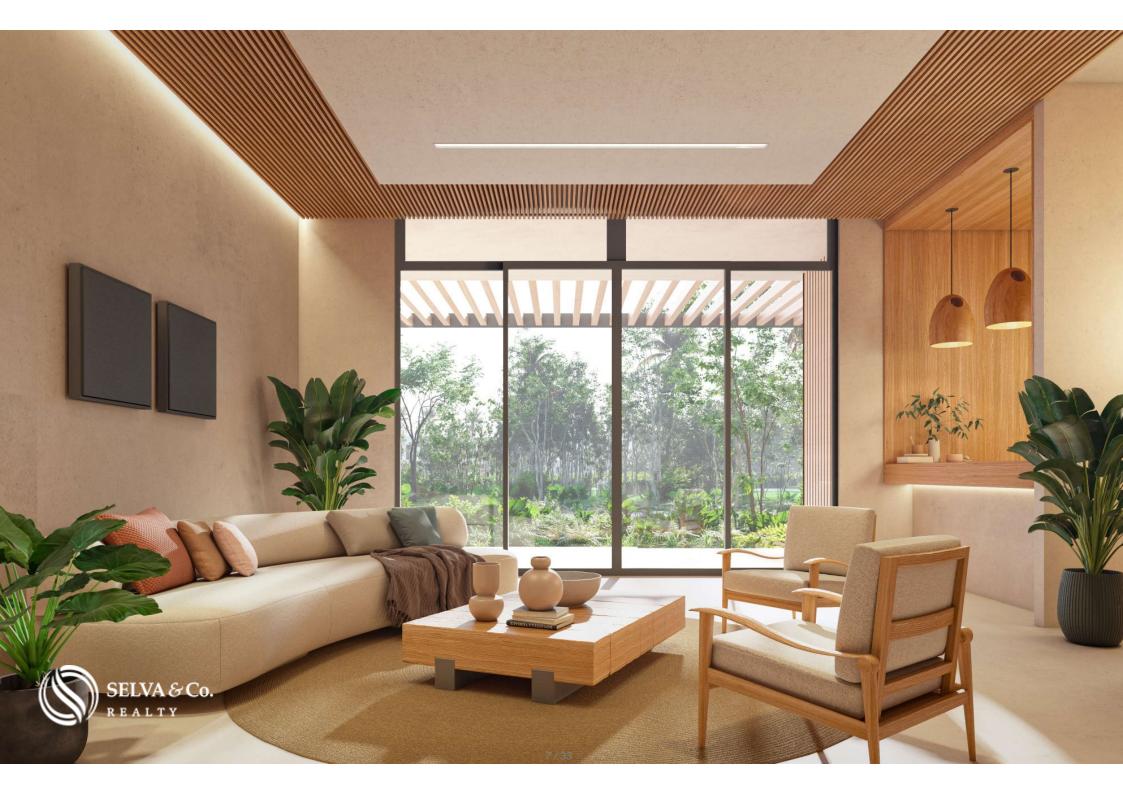

## HIGHLIGHTED FEATURES OF THE APARTMENT

Panoramic Views: Enjoy breathtaking views from your residence.

Green Areas: Surround yourself with lush and natural spaces.

Private Terrace: A spacious outdoor area exclusively for your use.

Bright Apartment: The apartment is designed to capture natural light, featuring floor-to-ceiling windows, expansive spaces, and a large terrace perfect for an indoor-outdoor lifestyle.

Master Bedroom with Ensuite Bathroom