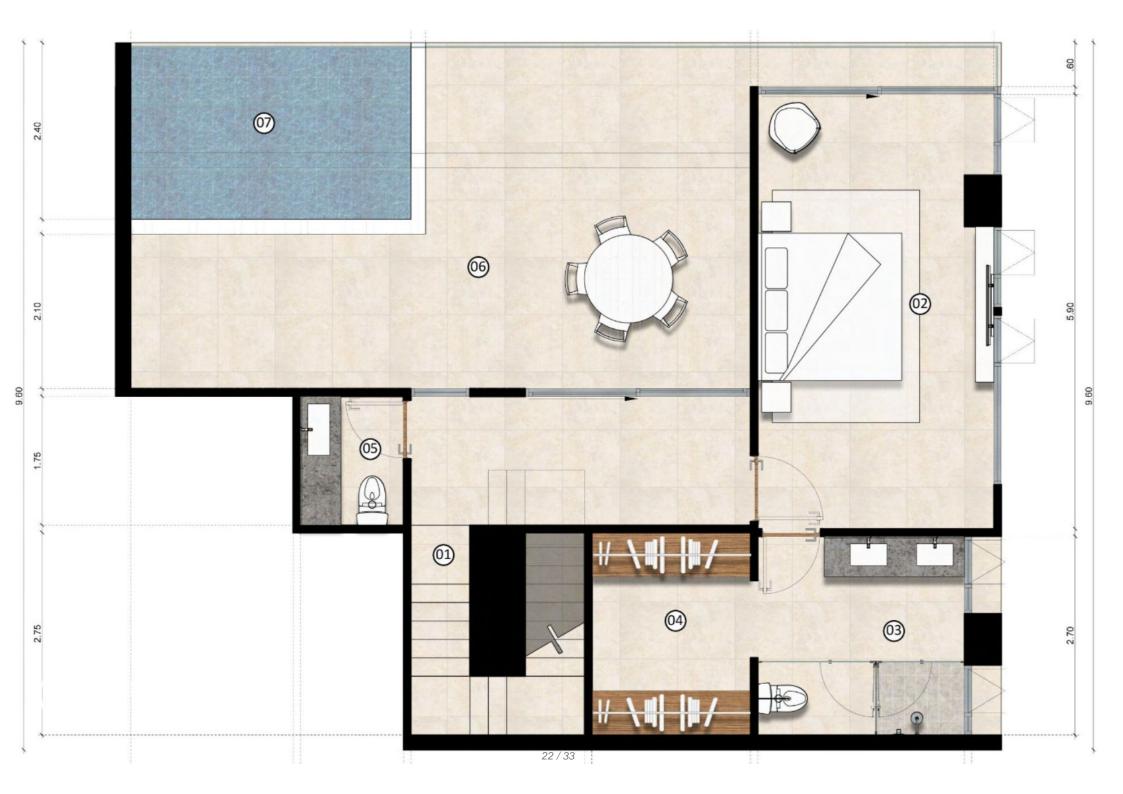

## Penthouse with Clubhouse, pool, pre-sale, Centro Maya, Playa del Carmen.

| ID: DPC299-4           | Location: Playa del Carmen         |
|------------------------|------------------------------------|
| Zone: Centro Maya Area | Type: Penthouse                    |
| Bedrooms: 3            | Bathrooms: 4                       |
| Parking(s): 1          | Construction: 209 m2 / 2,249.68 ft |

#### Description

DPC299-4

Penthouse with Clubhouse, pool, pre-sale, Centro Maya, Playa del Carmen.

Discover the perfect fusion between nature and urban life. This development redefines the concept of lifestyle, offering a balance between luxury, nature, and sustainability. Immerse yourself in an oasis of serenity and comfort while enjoying the vibrant energy of urban life.

POOL

This development features a children's pool, a family pool and an adult swimming pool, and a bar perfect to spend the entire day sunbathing or just relax in the shaded area while enjoying the breeze.

## PRIVATE TERRACE

The apartment offers a spacious private terrace perfect for additional space or an indoor-outdoor living.

## HIGHLIGHTED FEATURES OF THE APARTMENT

Panoramic Views: Enjoy breathtaking views from your residence.

Green Areas: Surround yourself with lush and natural spaces.

Private Terrace: A spacious outdoor area exclusively for your use.

Bright Apartment: The apartment is designed to capture natural light, featuring floor-to-ceiling windows, expansive spaces, and a large terrace perfect for an indoor-outdoor lifestyle.

Master Bedroom with Ensuite Bathroom