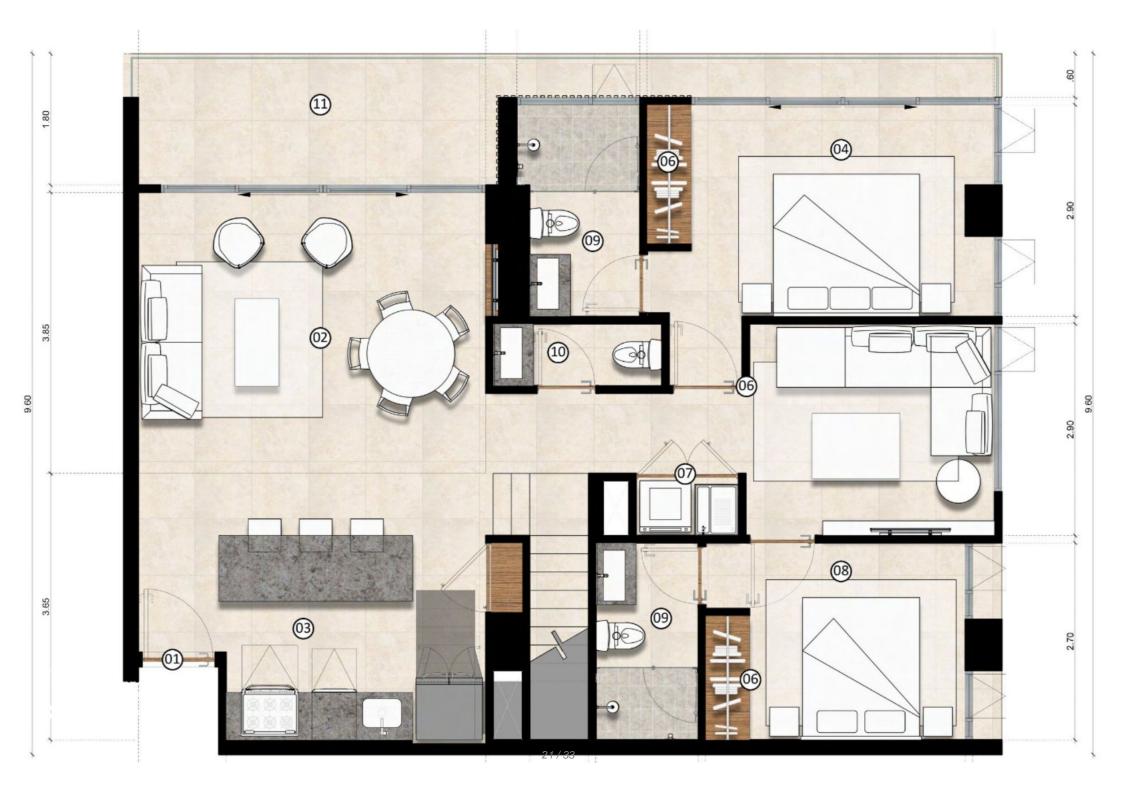

## Penthouse with Clubhouse, pool, pre-sale, Centro Maya, Playa del Carmen.

| ID: DPC299-4           | Location: Playa del Carmen         |
|------------------------|------------------------------------|
| Zone: Centro Maya Area | Type: Penthouse                    |
| Bedrooms: 3            | Bathrooms: 4                       |
| Parking(s): 1          | Construction: 209 m2 / 2,249.68 ft |

#### Description

DPC299-4

Penthouse with Clubhouse, pool, pre-sale, Centro Maya, Playa del Carmen.

Discover the perfect fusion between nature and urban life. This development redefines the concept of lifestyle, offering a balance between luxury, nature, and sustainability. Immerse yourself in an oasis of serenity and comfort while enjoying the vibrant energy of urban life.

## PRIVATE TERRACE

The apartment offers a spacious private terrace perfect for additional space or an indoor-outdoor living.

## **KITCHEN**

Prepare the most delicious recipes in this integrated kitchen with custom cabinets.

## HIGHLIGHTED FEATURES OF THE APARTMENT

Panoramic Views: Enjoy breathtaking views from your residence.

Green Areas: Surround yourself with lush and natural spaces.

Private Terrace: A spacious outdoor area exclusively for your use.

Bright Apartment: The apartment is designed to capture natural light, featuring floor-to-ceiling windows, expansive spaces, and a large terrace perfect for an indoor-outdoor lifestyle.

Master Bedroom with Ensuite Bathroom