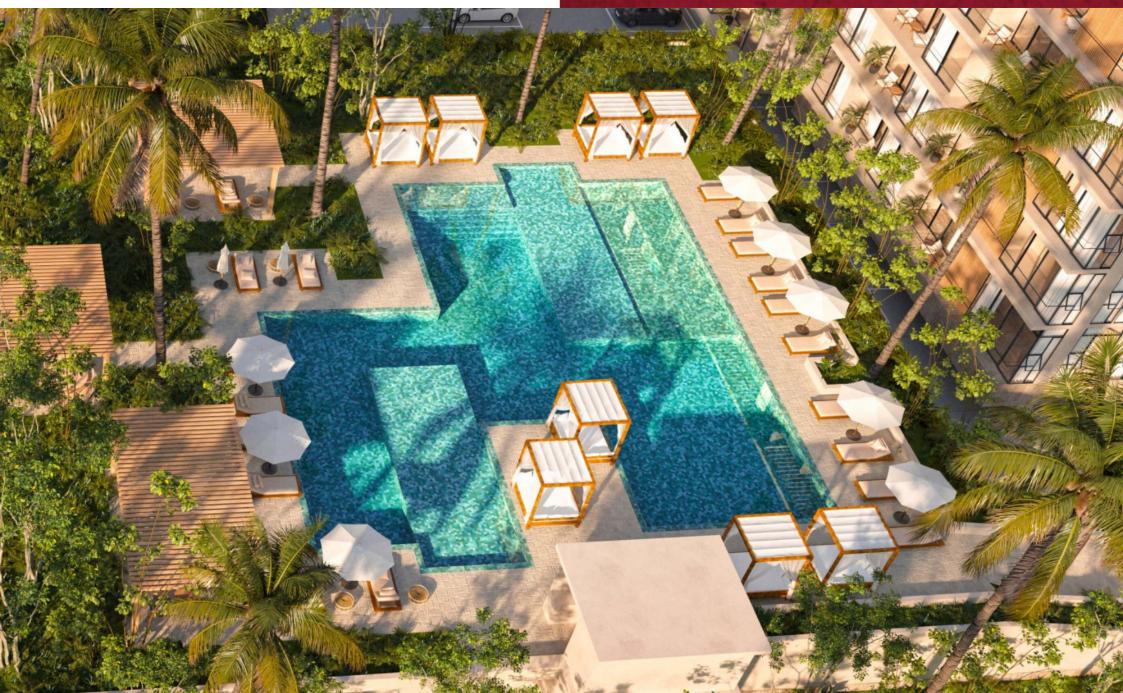

POOL

This development features a children's pool, a family pool and an adult swimming pool, and a bar perfect to spend the entire day sunbathing or just relax in the shaded area while enjoying the breeze.

#### CLUBHOUSE

Keep up your workout routine in the pool with a swimming lane, play on the tennis or paddle courts, have fun on the soccer field, enjoy outdoor activities on the jogging track and cycle lane, exercise in the gym, or simply relax and enjoy the green areas. You'll have a different activity to do every day, all just steps away from your residence.

## AMENITIES AND SERVICES

Lobby

Elevator

Swimming pools

Sundeck area

Sports courts

Bike lane

Jogging track

Dog park

Putting green facility

Green areas Visitor parking Clubhouse

CLUBHOUSE Pool with swimming lane Bar Restaurant Game room Lounge Gym Spa Steam room

Jacuzzi