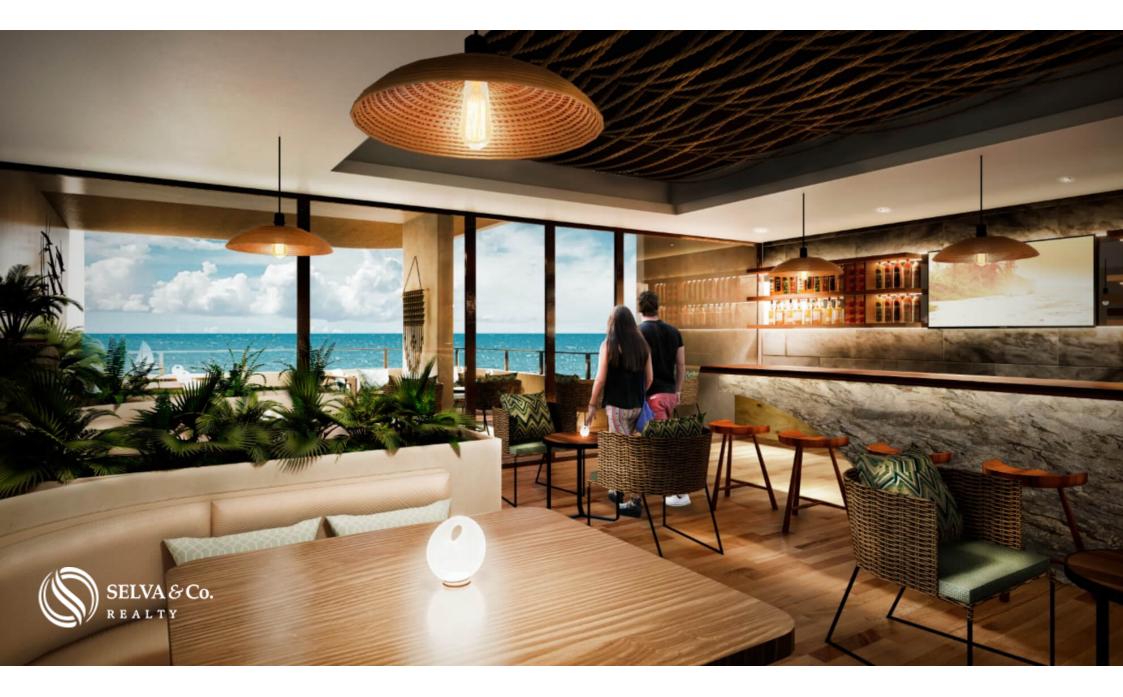

#### SKY LOUNGE

Room to enjoy drinks at night, so you can relax, hold meetings or organize events

# TERRACE

You will find a common area the ideal place to enjoy the whole day and sunbathe while you cool off in the pool or rest in the shaded area and enjoy the breeze. Equipped with a barbecue area, lounge chairs, snack bar and restaurant.