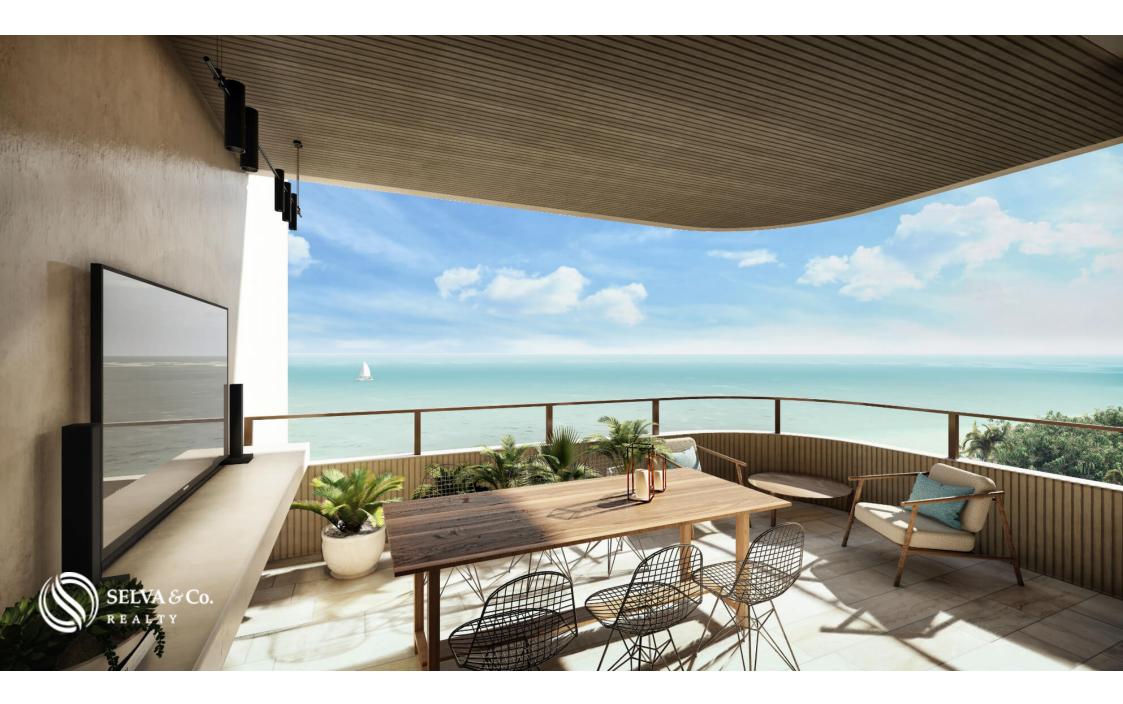

With magnificent lighting, large spaces and a large terrace that allows you an indoor-outdoor lifestyle.

# Garden.

Swimming pool

Bright apartment with large windows that allow each of the most important spaces to have natural light.

Living room with full wall window and access to the terrace that opens to create a larger space ideal for entertaining your guests or having an indoor-outdoor lifestyle. Flex room: some units have this additional space that can be a playroom, office or house gym. Ask for availability.