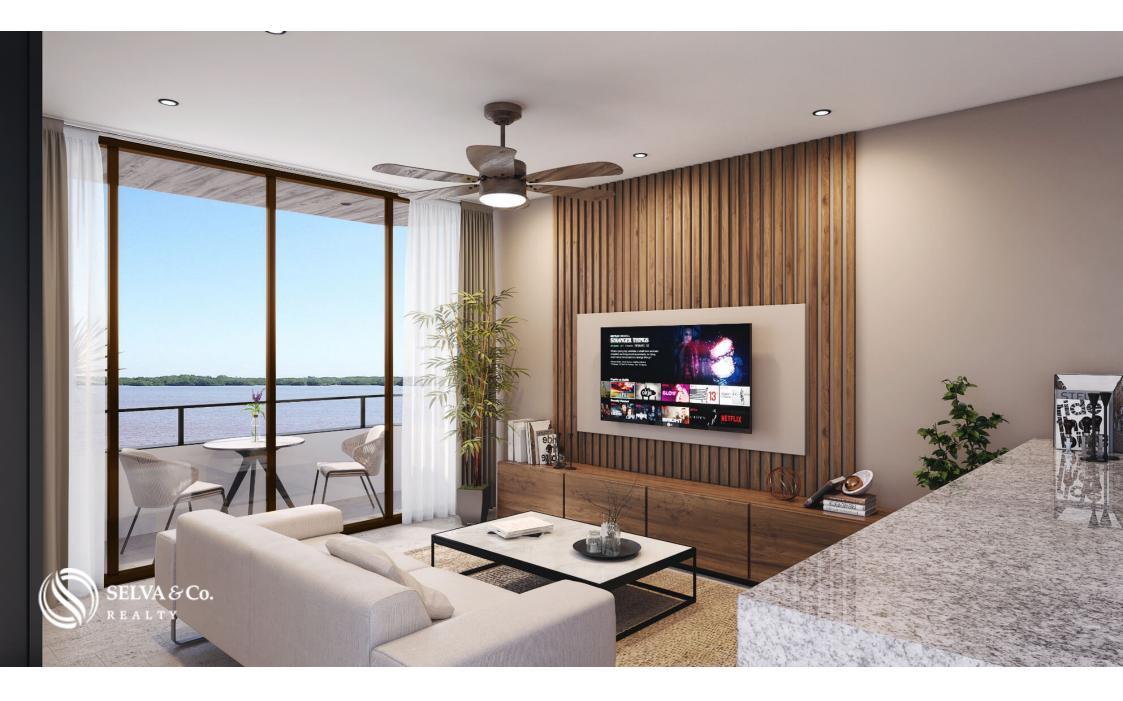

With magnificent lighting, large spaces and a large terrace that allows you an indoor-outdoor lifestyle.

# Garden.

Swimming pool

Bright apartment with large windows that allow each of the most important spaces to have natural light.

Living room with full wall window and access to the terrace that opens to create a larger space ideal for entertaining your guests or having an indoor-outdoor lifestyle. Flex room: some units have this additional space that can be a playroom, office or house gym. Ask for availability.