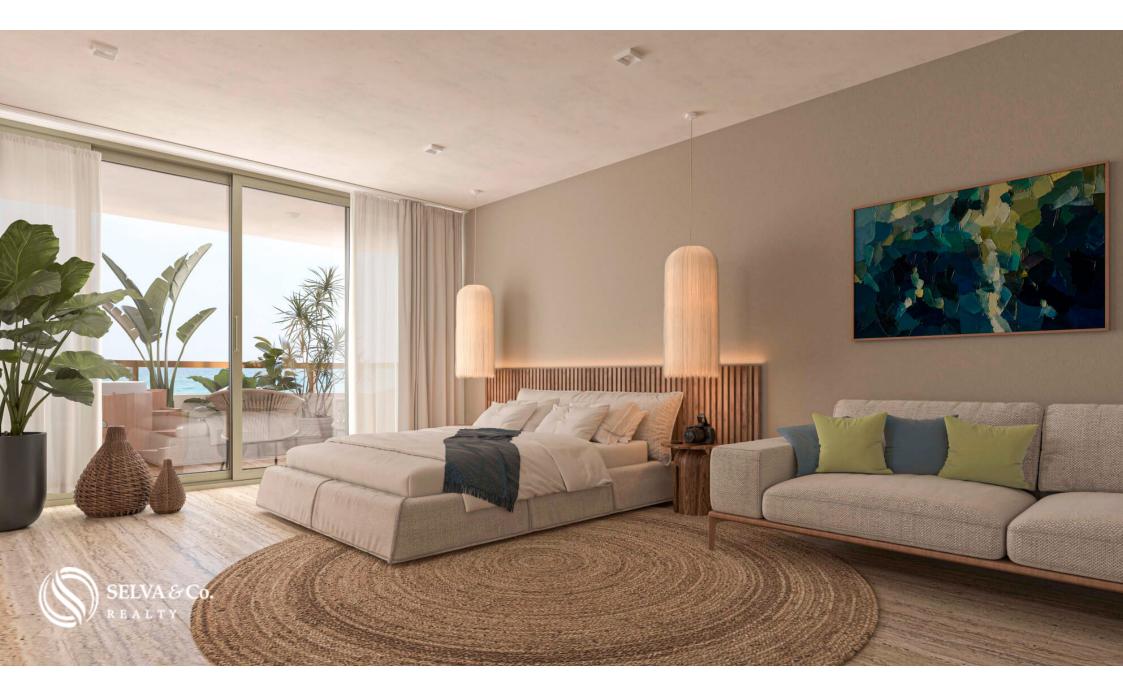

With magnificent lighting, large spaces and a large terrace that allows you an indoor-outdoor lifestyle.

# Garden.

Swimming pool

Bright apartment with large windows that allow each of the most important spaces to have natural light.

Living room with full wall window and access to the terrace that opens to create a larger space ideal for entertaining your guests or having an indoor-outdoor lifestyle. Flex room: some units have this additional space that can be a playroom, office or house gym. Ask for availability.