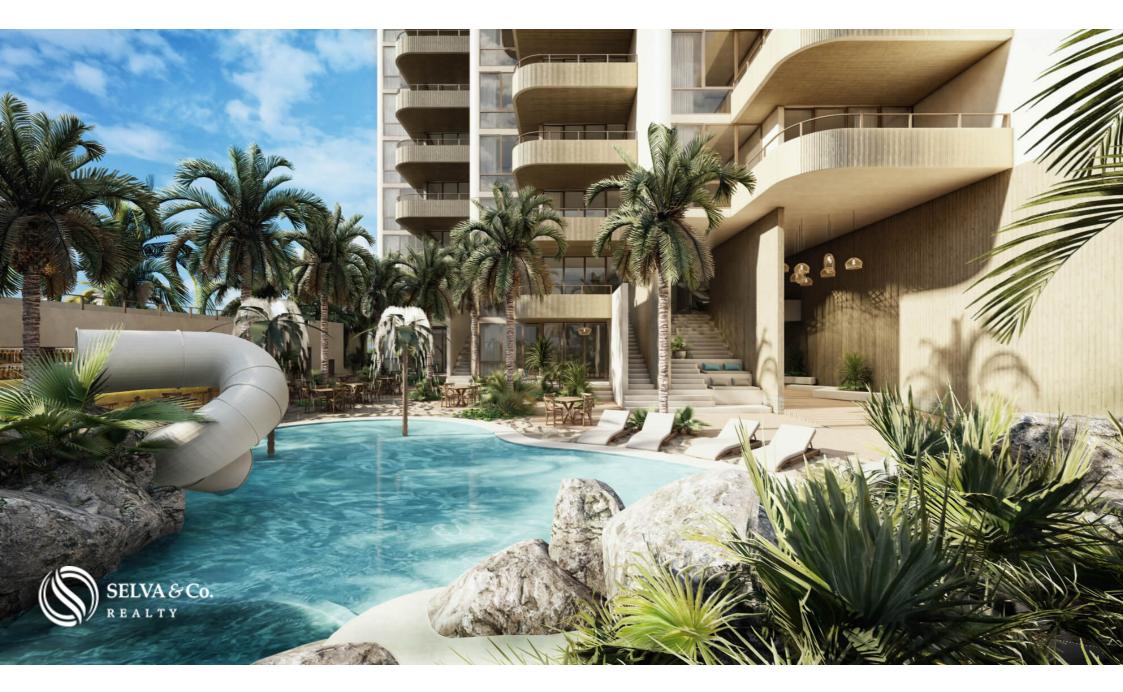

# SWIMMING POOL

The apartment has a pool where you can enjoy with your loved ones and cool off all day.

#### FOR THE LITTLE ONE

This development has a family environment in mind, so for the little ones it has a children's area, a children's pool and a water park.

# Garden.

Swimming pool

Bright apartment with large windows that allow each of the most important spaces to have natural light.

Living room with full wall window and access to the terrace that opens to create a larger space ideal for entertaining your guests or having an indoor-outdoor lifestyle. Flex room: some units have this additional space that can be a playroom, office or house gym. Ask for availability.