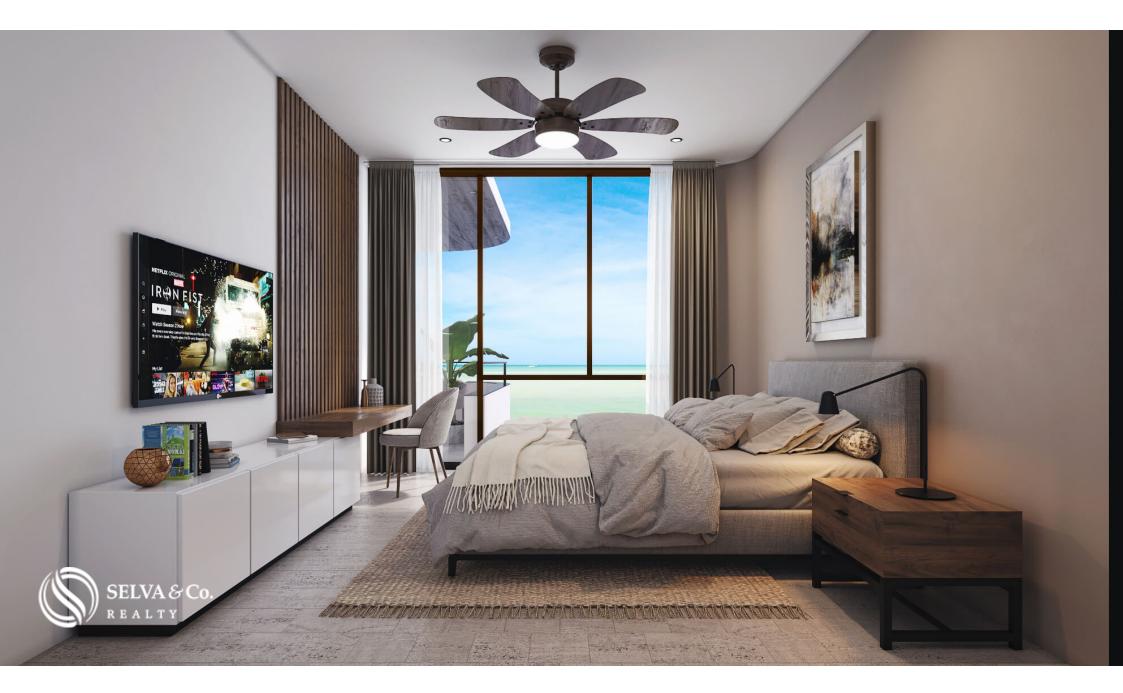

With magnificent lighting, large spaces and a large terrace that allows you an indoor-outdoor lifestyle.

# Garden.

Swimming pool

Bright apartment with large windows that allow each of the most important spaces to have natural light.

Living room with full wall window and access to the terrace that opens to create a larger space ideal for entertaining your guests or having an indoor-outdoor lifestyle. Flex room: some units have this additional space that can be a playroom, office or house gym. Ask for availability.