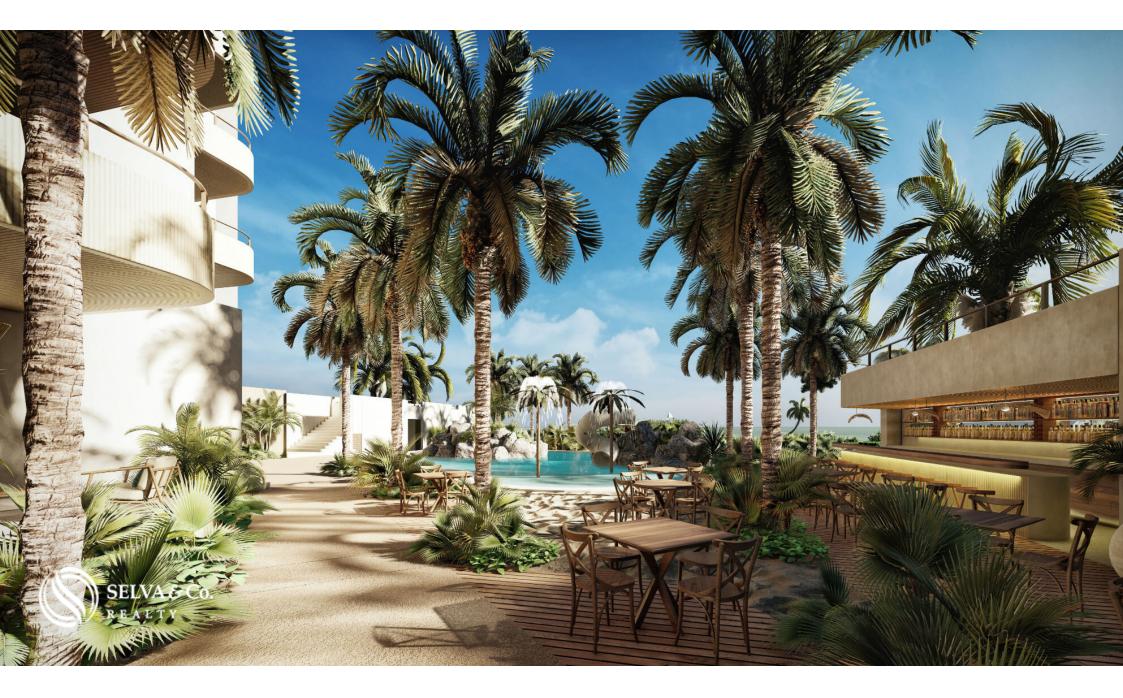

# SWIMMING POOL

The apartment has a pool where you can enjoy with your loved ones and cool off all day.

# TERRACE

You will find a common area the ideal place to enjoy the whole day and sunbathe while you cool off in the pool or rest in the shaded area and enjoy the breeze. Equipped with a barbecue area, lounge chairs, snack bar and restaurant.