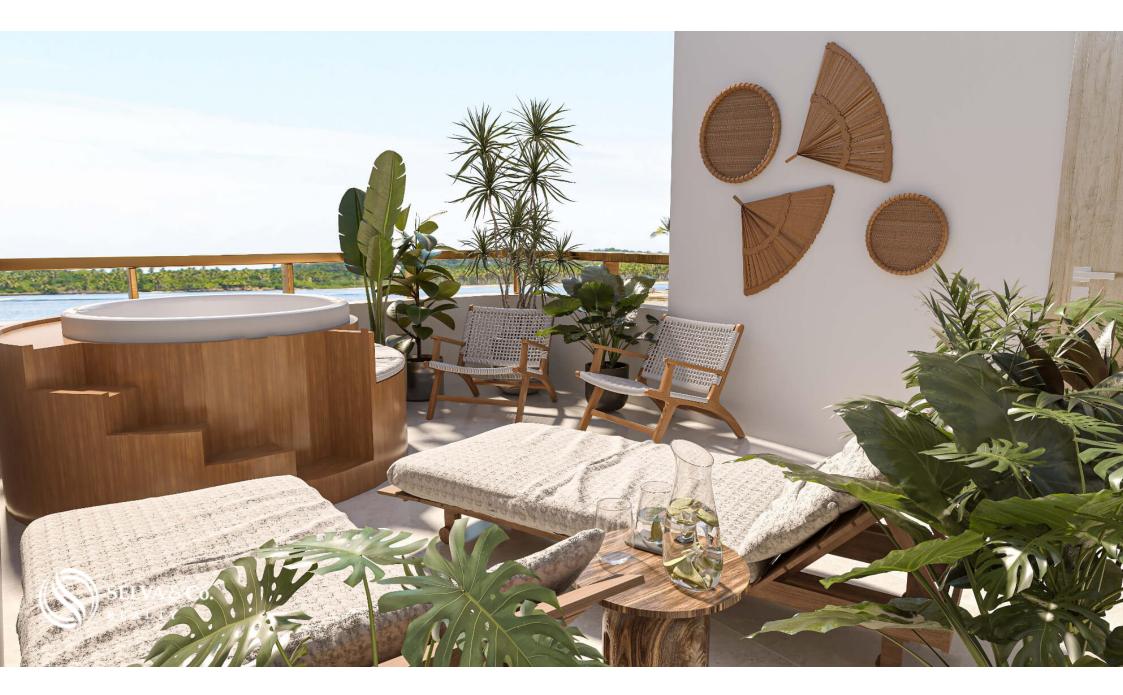

# TERRACE

You will find a common area the ideal place to enjoy the whole day and sunbathe while you cool off in the pool or rest in the shaded area and enjoy the breeze. Equipped with a barbecue area, lounge chairs, snack bar and restaurant.