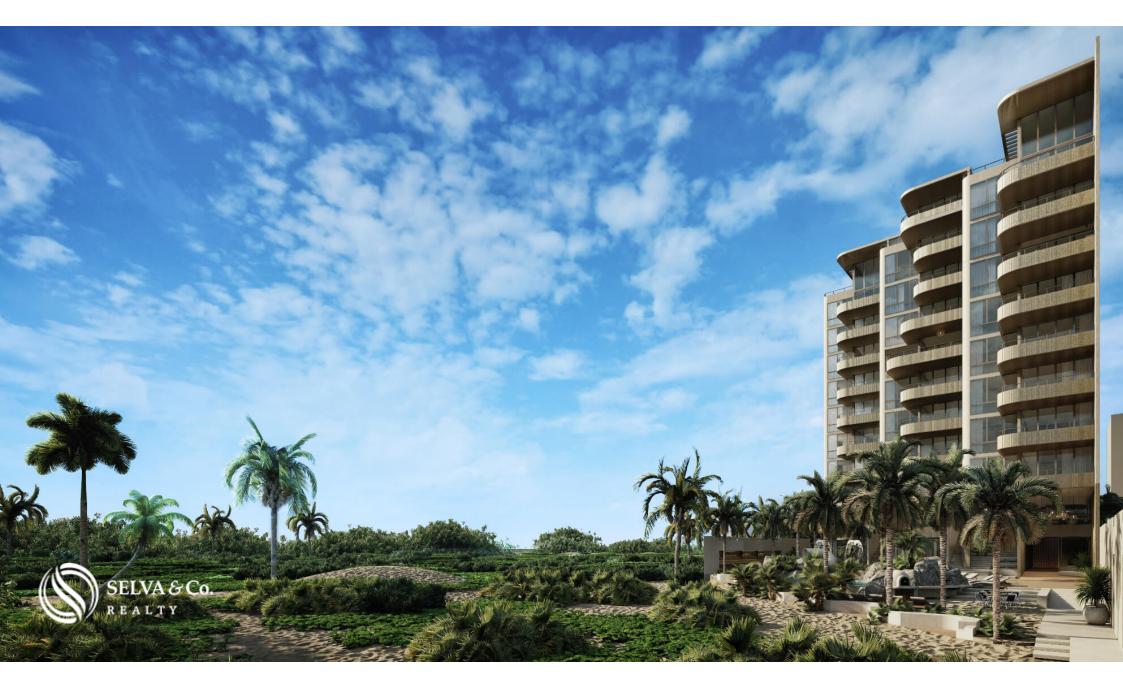

# Condominium with ocean views, garden, gym pool, kids area, kids pool, Telchac Puerto, Merida.

| ID: DME267-2               | Location: Mérida                   |
|----------------------------|------------------------------------|
| Zone: Telchac Coast        | Type: Condos                       |
| Bedrooms: 3                | Bathrooms: 4                       |
| Levels: 1                  | Construction: 155 m2 / 1,668.42 ft |
| Land: 155 m2 / 1,668.42 ft |                                    |

#### Description

DME267-2

Condominium with ocean views, garden, gym pool, kids area, kids pool, Telchac Puerto, Merida.

In this apartment, experiences full of natural beauty, comfort and connection with nature are guaranteed. Surrounded by natural wonders.

# Garden.

Swimming pool

Bright apartment with large windows that allow each of the most important spaces to have natural light.

Living room with full wall window and access to the terrace that opens to create a larger space ideal for entertaining your guests or having an indoor-outdoor lifestyle. Flex room: some units have this additional space that can be a playroom, office or house gym. Ask for availability.