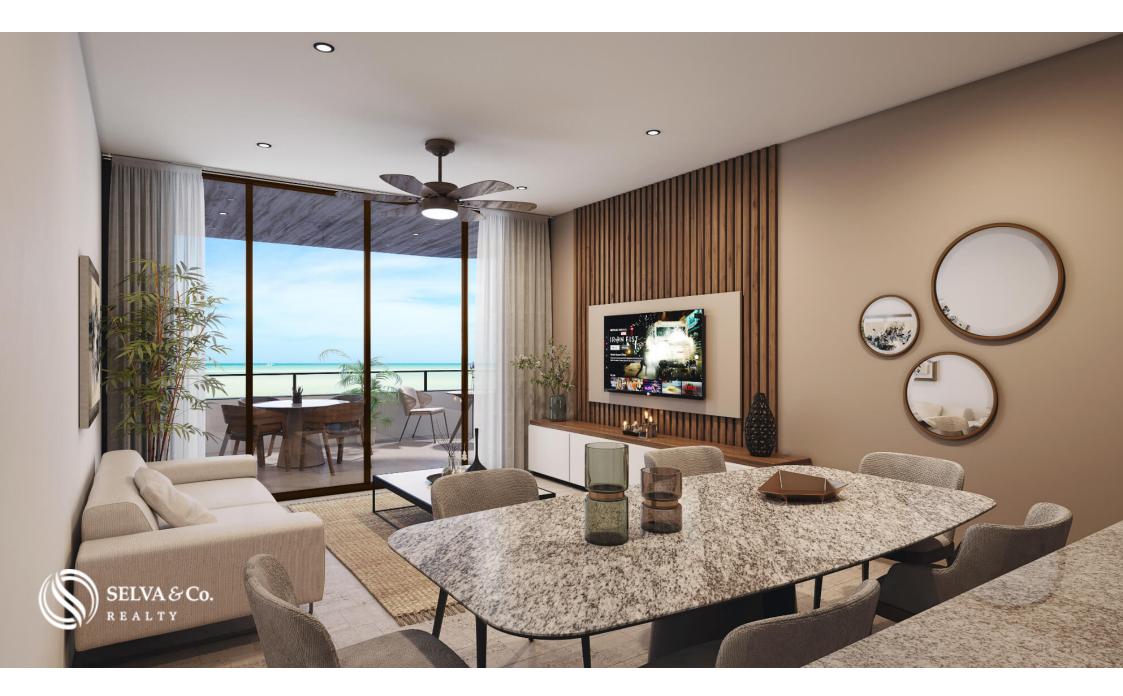

With magnificent lighting, large spaces and a large terrace that allows you an indoor-outdoor lifestyle.

# Garden.

Swimming pool

Bright apartment with large windows that allow each of the most important spaces to have natural light.

Living room with full wall window and access to the terrace that opens to create a larger space ideal for entertaining your guests or having an indoor-outdoor lifestyle. Flex room: some units have this additional space that can be a playroom, office or house gym. Ask for availability.