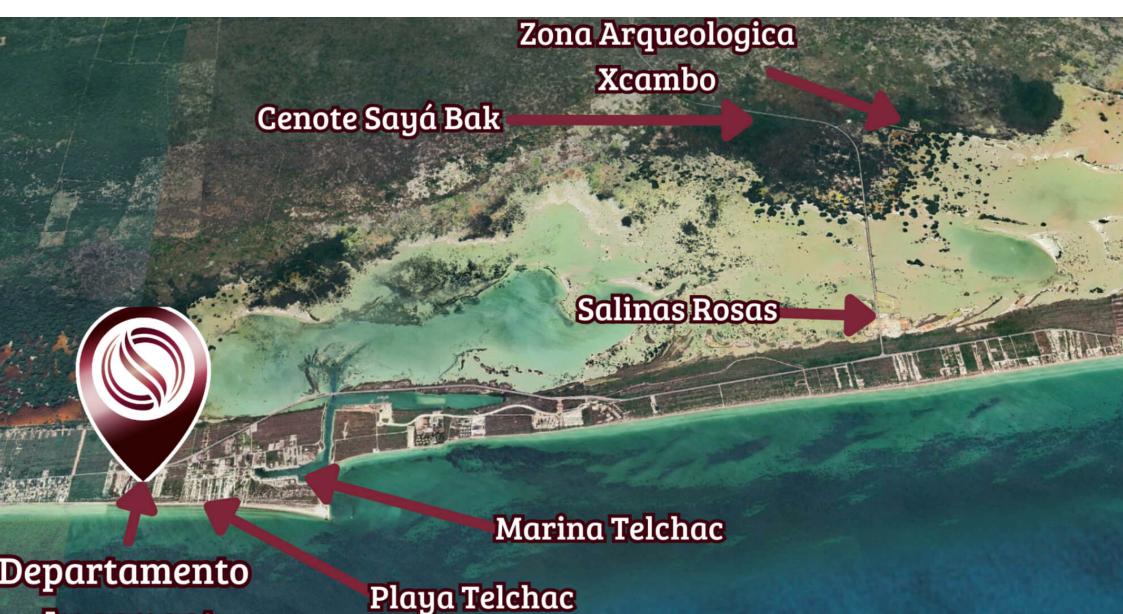

# LOCATION

Apartment for sale in Telchac Puerto, Merida, new residential area.

- 3 Minutes from Telchac Beach
- 6 Minutes from Salinas Rosas
- 11 Minutes from the Telchac Marina
- 11 Minutes from the Xcambo archaeological zone
- 1 Hour from Merida International Airport

# WALKING DISTANCE TO THE BEACH

This apartment is located 10 minutes walk to the beach, 850 meters from the beach.

The images used for this advertisement are from the general project. They do not correspond to a particular residence.