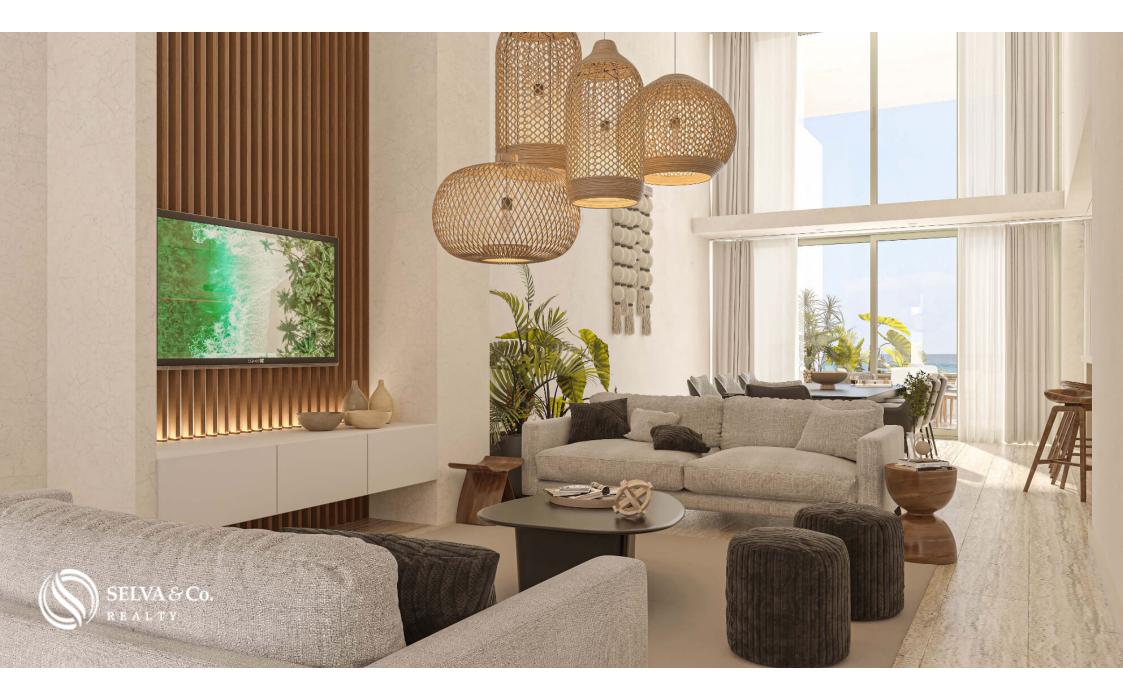

With magnificent lighting, large spaces and a large terrace that allows you an indoor-outdoor lifestyle.

# Garden.

Swimming pool

Bright apartment with large windows that allow each of the most important spaces to have natural light.

Living room with full wall window and access to the terrace that opens to create a larger space ideal for entertaining your guests or having an indoor-outdoor lifestyle. Flex room: some units have this additional space that can be a playroom, office or house gym. Ask for availability.