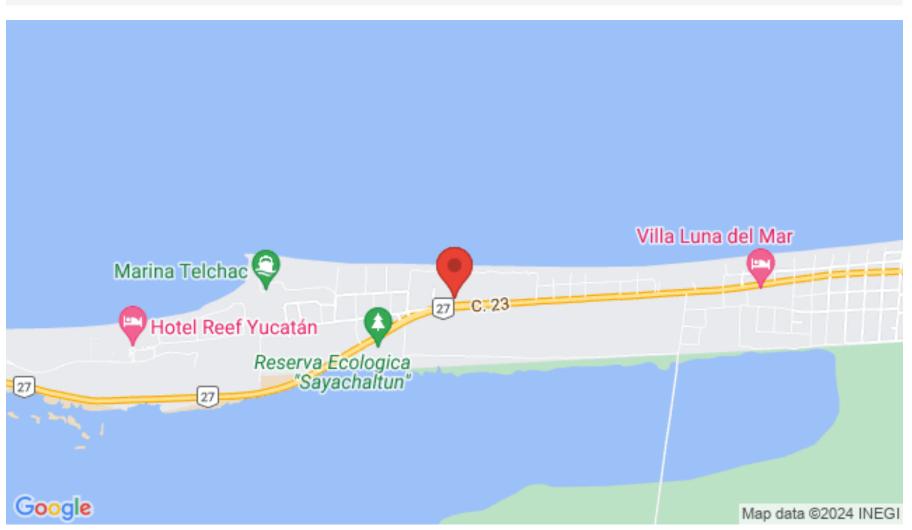

# LOCATION

Apartment for sale in Telchac Puerto, Merida, new residential area.

- 3 Minutes from Telchac Beach
- 6 Minutes from Salinas Rosas
- 11 Minutes from the Telchac Marina
- 11 Minutes from the Xcambo archaeological zone
- 1 Hour from Merida International Airport

# WALKING DISTANCE TO THE BEACH

This apartment is located 10 minutes walk to the beach, 850 meters from the beach.

The images used for this advertisement are from the general project. They do not correspond to a particular residence.