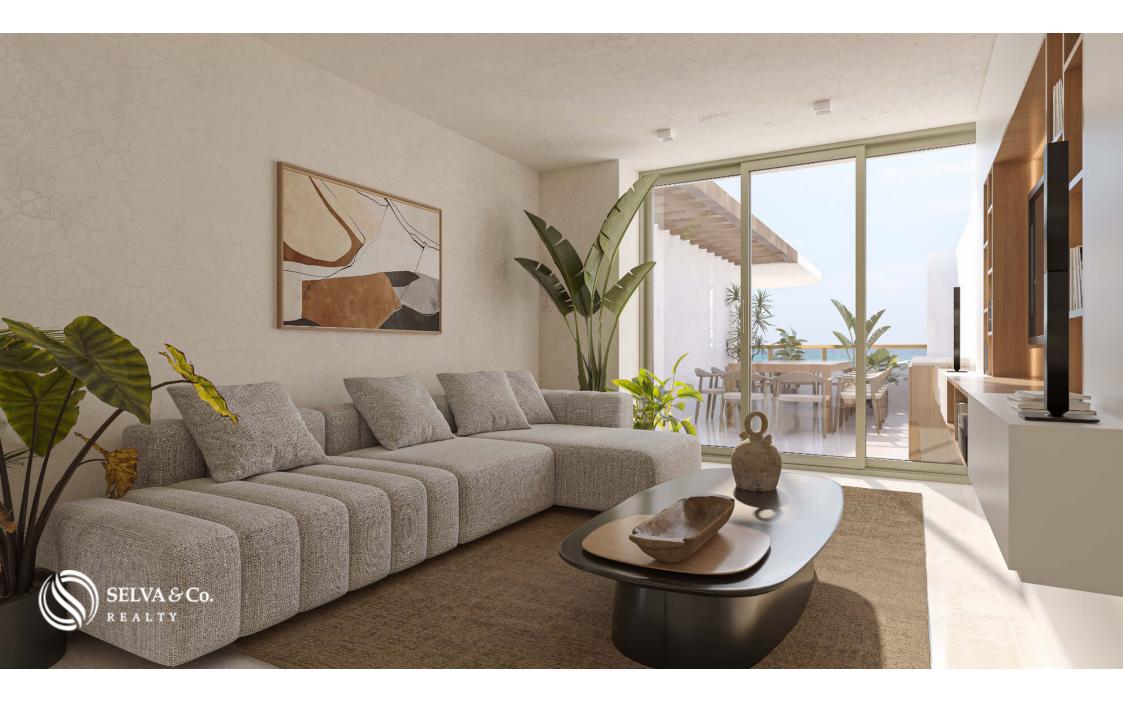

With magnificent lighting, large spaces and a large terrace that allows you an indoor-outdoor lifestyle.

# Garden.

Swimming pool

Bright apartment with large windows that allow each of the most important spaces to have natural light.

Living room with full wall window and access to the terrace that opens to create a larger space ideal for entertaining your guests or having an indoor-outdoor lifestyle. Flex room: some units have this additional space that can be a playroom, office or house gym. Ask for availability.