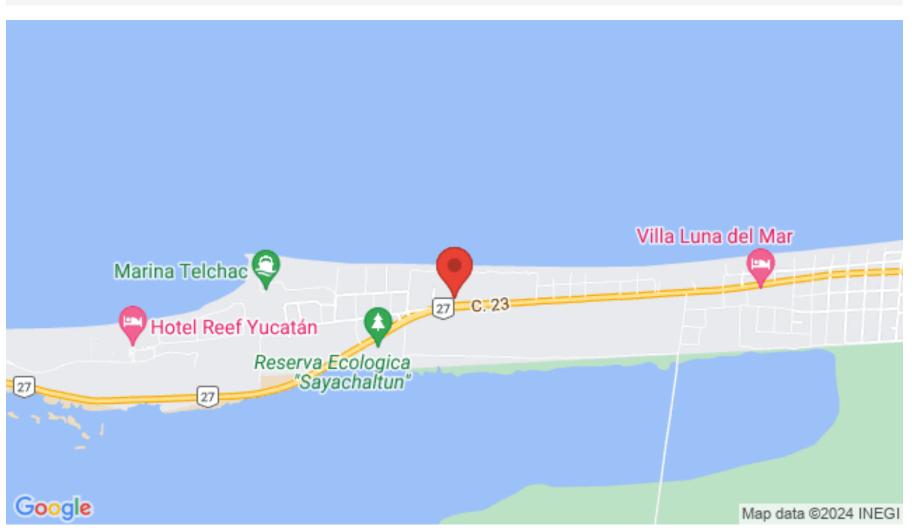

#### LOCATION

Apartment for sale in Telchac Puerto, Merida, new residential area.

- 3 Minutes from Telchac Beach
- 6 Minutes from Salinas Rosas
- 11 Minutes from the Telchac Marina
- 11 Minutes from the Xcambo archaeological zone
- 1 Hour from Merida International Airport

#### WALKING DISTANCE TO THE BEACH

This apartment is located 10 minutes walk to the beach, 850 meters from the beach.

The images used for this advertisement are from the general project. They do not correspond to a particular residence.