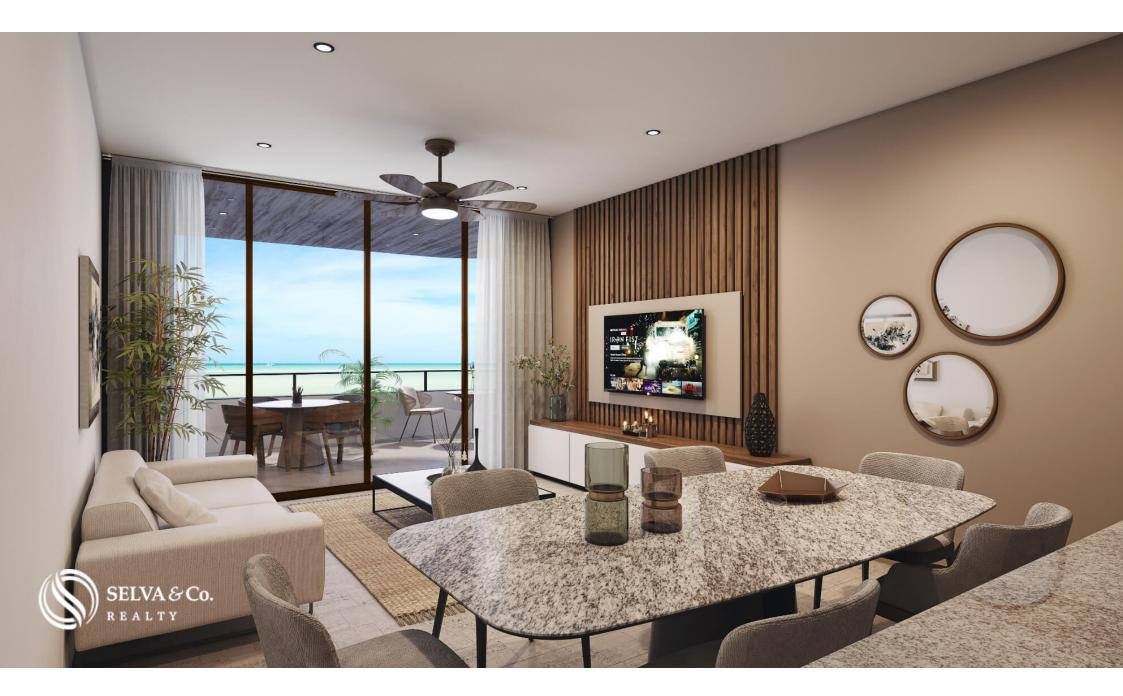

With magnificent lighting, large spaces and a large terrace that allows you an indoor-outdoor lifestyle.

#### Swimming pool

Bright apartment with large windows that allow each of the most important spaces to have natural light.

Living room with full wall window and access to the terrace that opens to create a larger space ideal for entertaining your guests or having an indoor-outdoor lifestyle. Flex room: some units have this additional space that can be a playroom, office or house gym. Ask for availability.