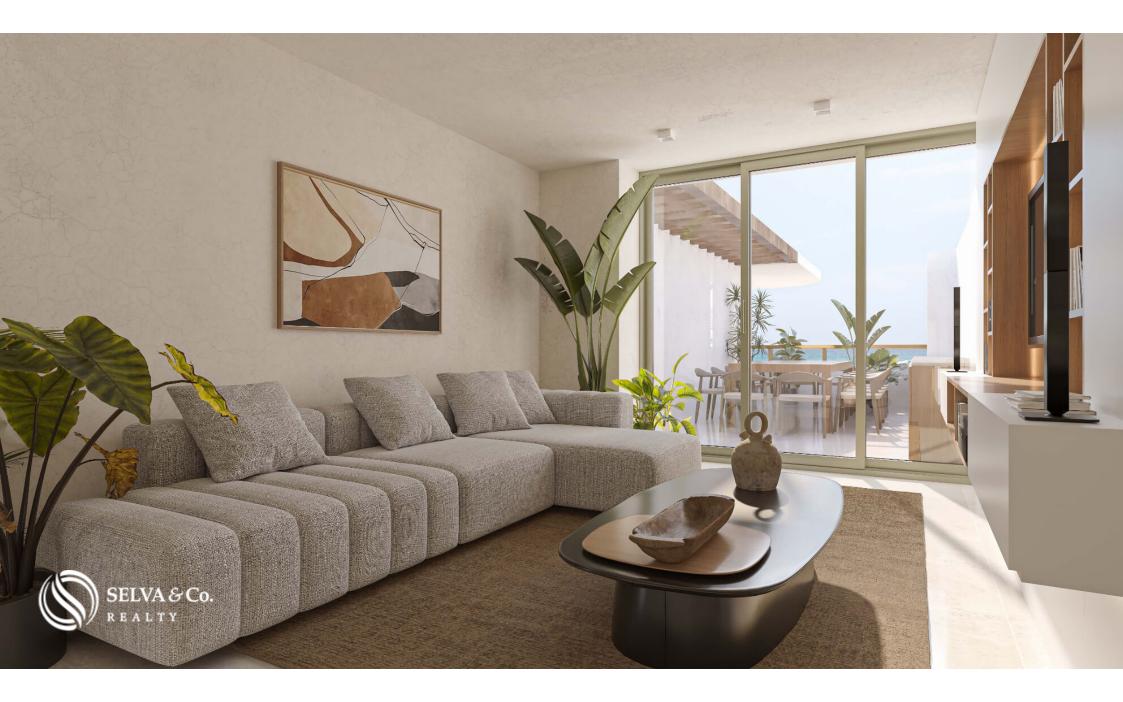

With magnificent lighting, large spaces and a large terrace that allows you an indoor-outdoor lifestyle.

#### Swimming pool

Bright apartment with large windows that allow each of the most important spaces to have natural light.

Living room with full wall window and access to the terrace that opens to create a larger space ideal for entertaining your guests or having an indoor-outdoor lifestyle. Flex room: some units have this additional space that can be a playroom, office or house gym. Ask for availability.