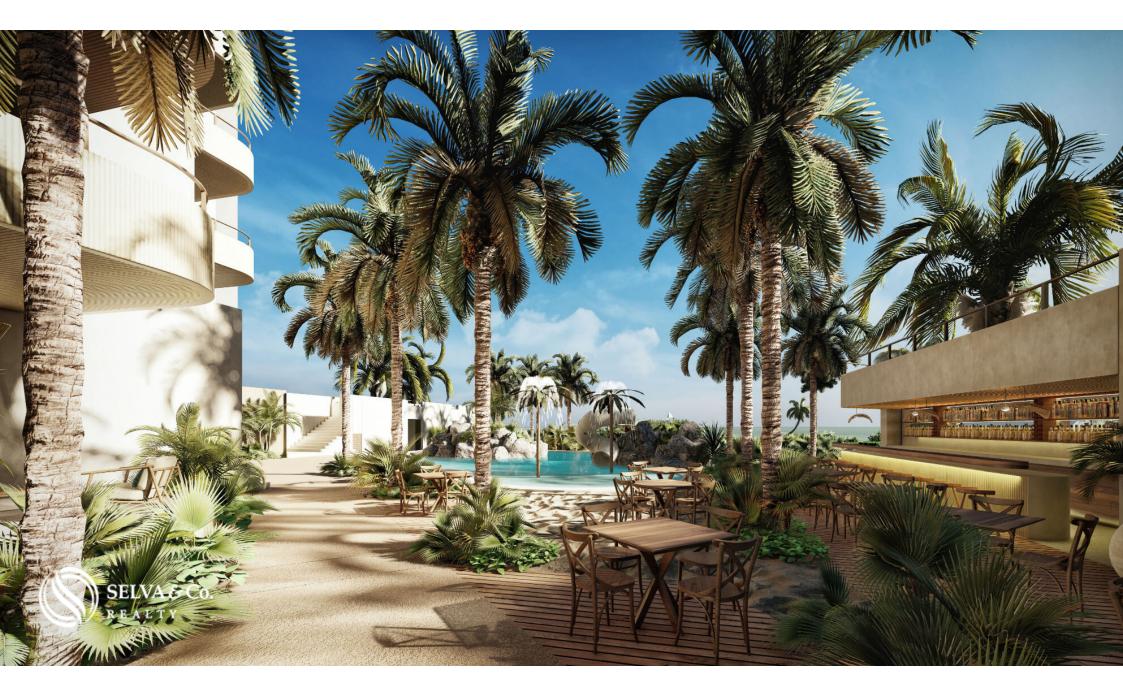

#### SWIMMING POOL

The apartment has a pool where you can enjoy with your loved ones and cool off all day.

#### TERRACE

You will find a common area the ideal place to enjoy the whole day and sunbathe while you cool off in the pool or rest in the shaded area and enjoy the breeze. Equipped with a barbecue area, lounge chairs, snack bar and restaurant.