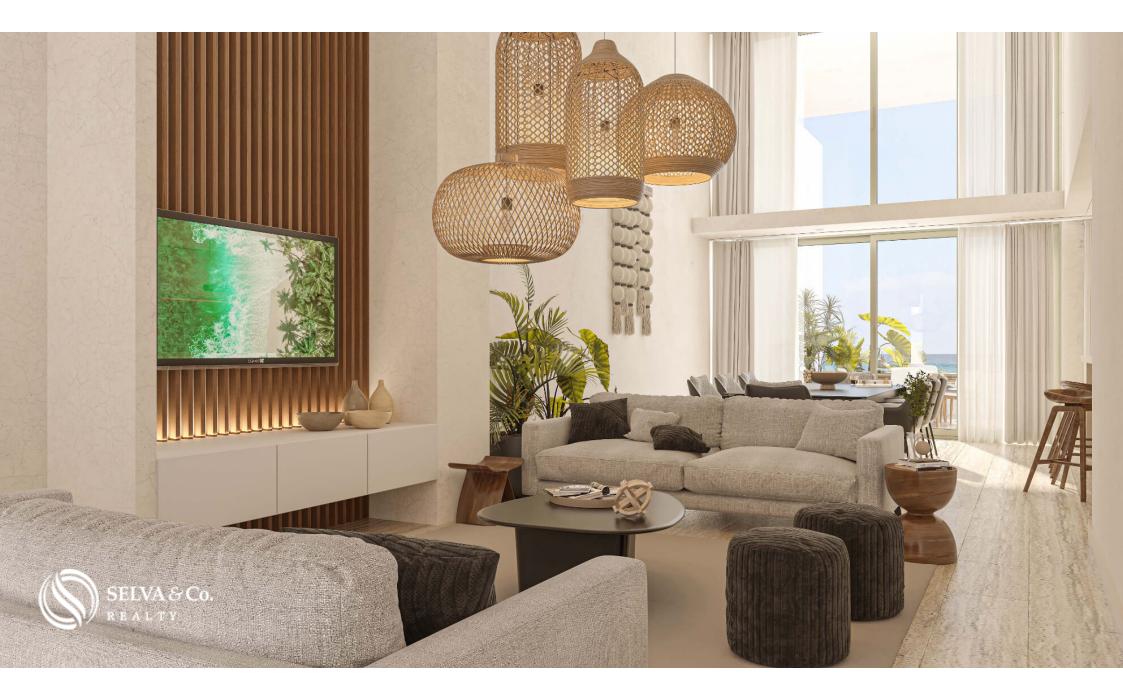

With magnificent lighting, large spaces and a large terrace that allows you an indoor-outdoor lifestyle.

#### KITCHEN

Prepare the most delicious recipes in this built in kitchen, with custom-made cabinets, enjoy its open design with a breakfast bar, which allows you to spend time with your loved ones while they prepare their favorite food.

#### Swimming pool

Bright apartment with large windows that allow each of the most important spaces to have natural light.

Living room with full wall window and access to the terrace that opens to create a larger space ideal for entertaining your guests or having an indoor-outdoor lifestyle. Flex room: some units have this additional space that can be a playroom, office or house gym. Ask for availability.