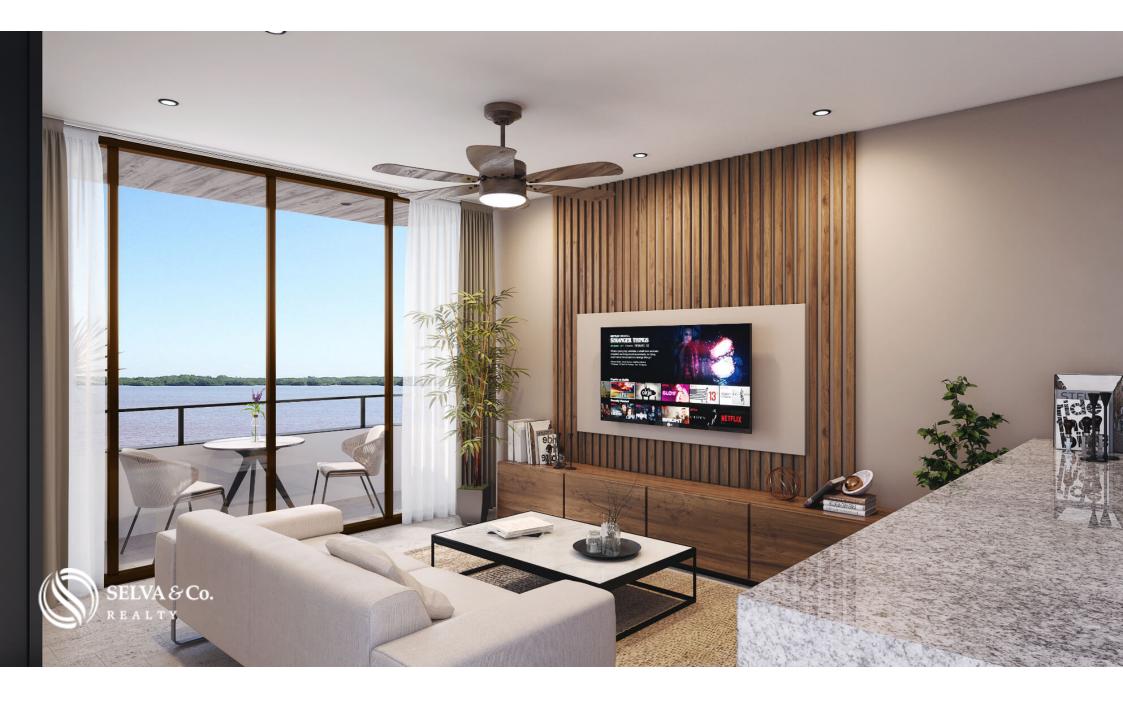

With magnificent lighting, large spaces and a large terrace that allows you an indoor-outdoor lifestyle.

#### Swimming pool

Bright apartment with large windows that allow each of the most important spaces to have natural light.

Living room with full wall window and access to the terrace that opens to create a larger space ideal for entertaining your guests or having an indoor-outdoor lifestyle. Flex room: some units have this additional space that can be a playroom, office or house gym. Ask for availability.