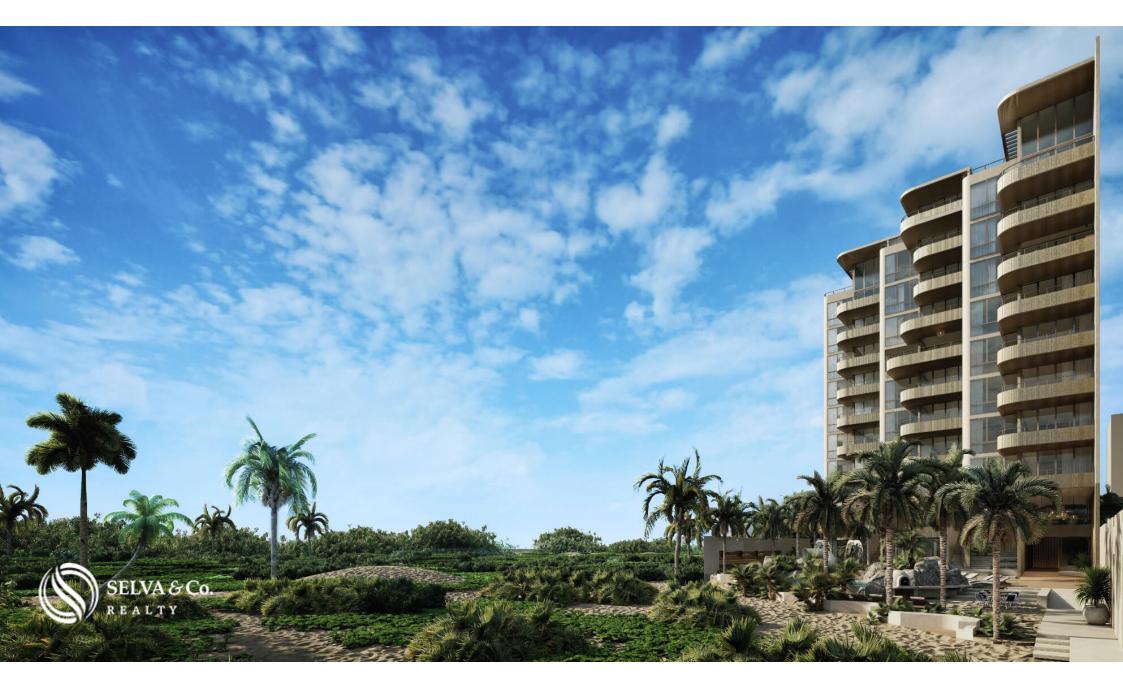

# Ocean view apartment, pool, gym, kids area, kids pool, Telchac Puerto, Merida.

| ID: DME267-1               | Location: Mérida                   |
|----------------------------|------------------------------------|
| Zone: Telchac Coast        | Type: Condos                       |
| Bedrooms: 2                | Bathrooms: 3                       |
| Levels: 1                  | Construction: 130 m2 / 1,399.32 ft |
| Land: 130 m2 / 1,399.32 ft |                                    |

#### Description

DME267-1

Ocean view apartment, pool, gym, kids area, kids pool, Telchac Puerto, Merida.

In this apartment, experiences full of natural beauty, comfort and connection with nature are guaranteed. Surrounded by natural wonders.

With magnificent lighting, large spaces and a large terrace that allows you an indoor-outdoor lifestyle.