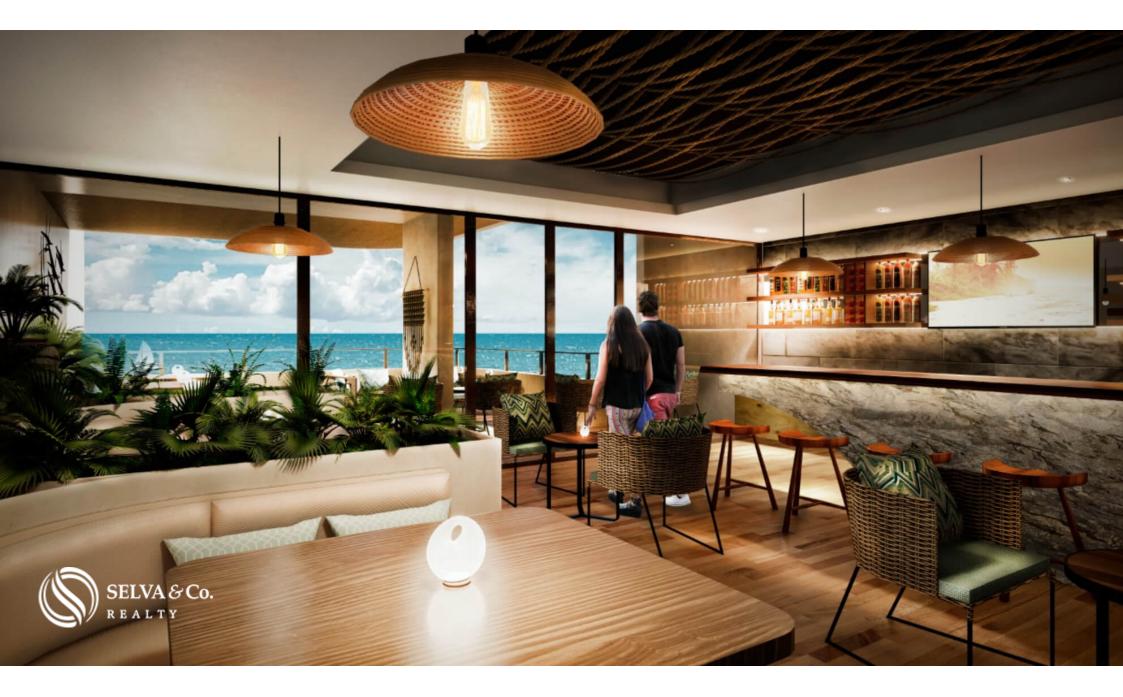

#### SKY LOUNGE

Room to enjoy drinks at night, so you can relax, hold meetings or organize events