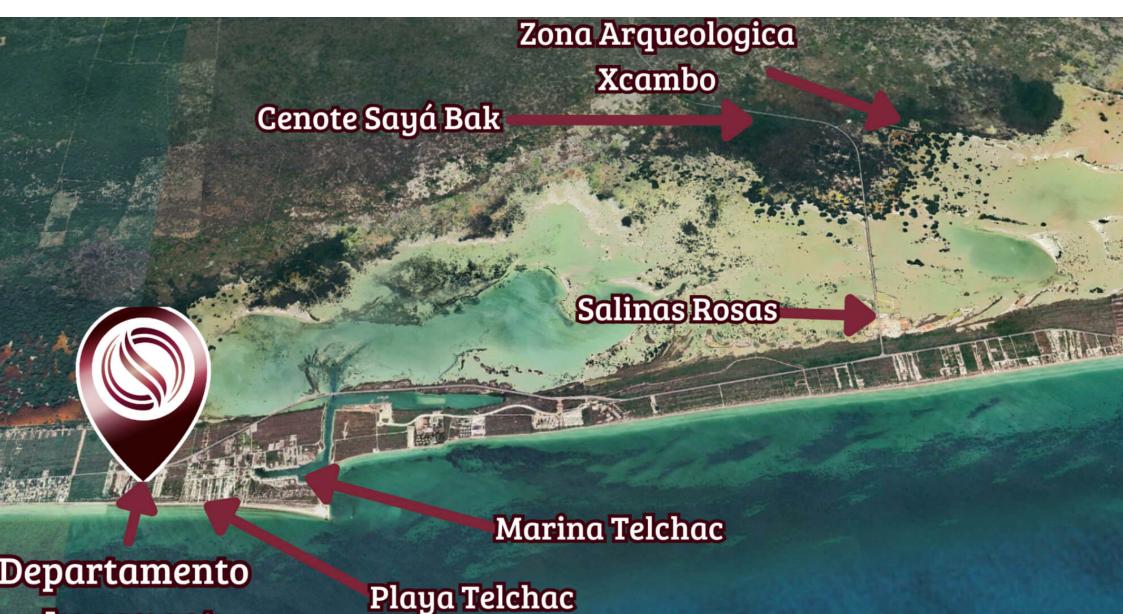

#### LOCATION

Apartment for sale in Telchac Puerto, Merida, new residential area.

- 3 Minutes from Telchac Beach
- 6 Minutes from Salinas Rosas
- 11 Minutes from the Telchac Marina
- 11 Minutes from the Xcambo archaeological zone
- 1 Hour from Merida International Airport

#### WALKING DISTANCE TO THE BEACH

This apartment is located 10 minutes walk to the beach, 850 meters from the beach.

The images used for this advertisement are from the general project. They do not correspond to a particular residence.