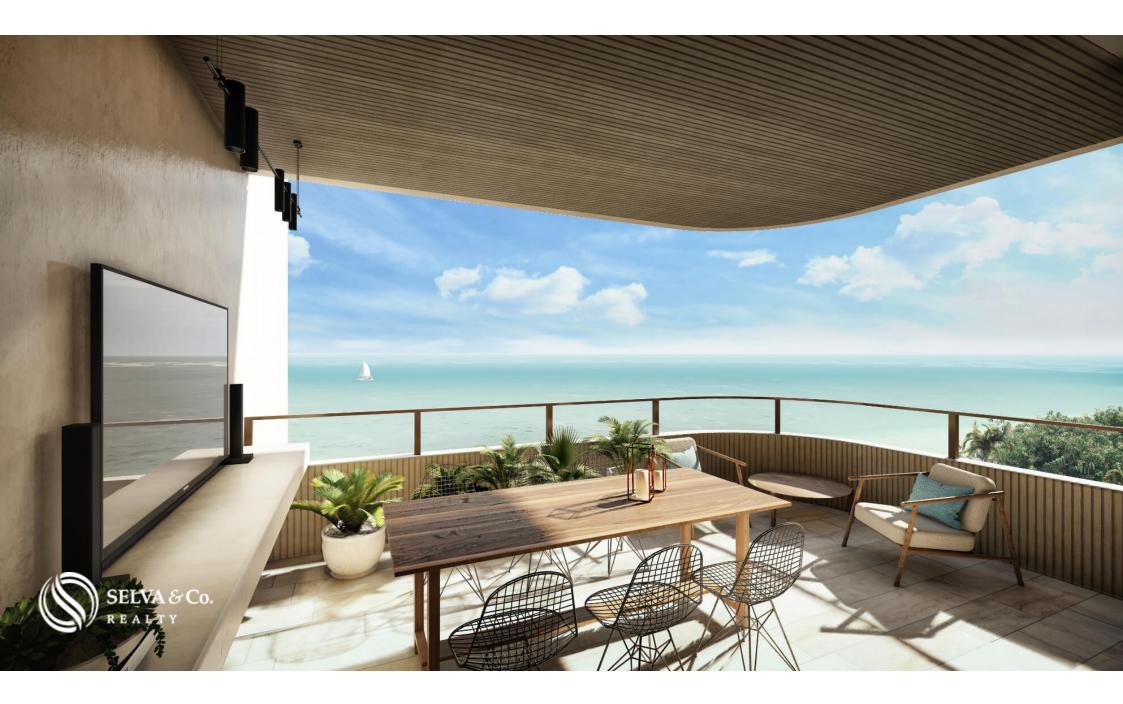

With magnificent lighting, large spaces and a large terrace that allows you an indoor-outdoor lifestyle.

#### Swimming pool

Bright apartment with large windows that allow each of the most important spaces to have natural light.

Living room with full wall window and access to the terrace that opens to create a larger space ideal for entertaining your guests or having an indoor-outdoor lifestyle. Flex room: some units have this additional space that can be a playroom, office or house gym. Ask for availability.