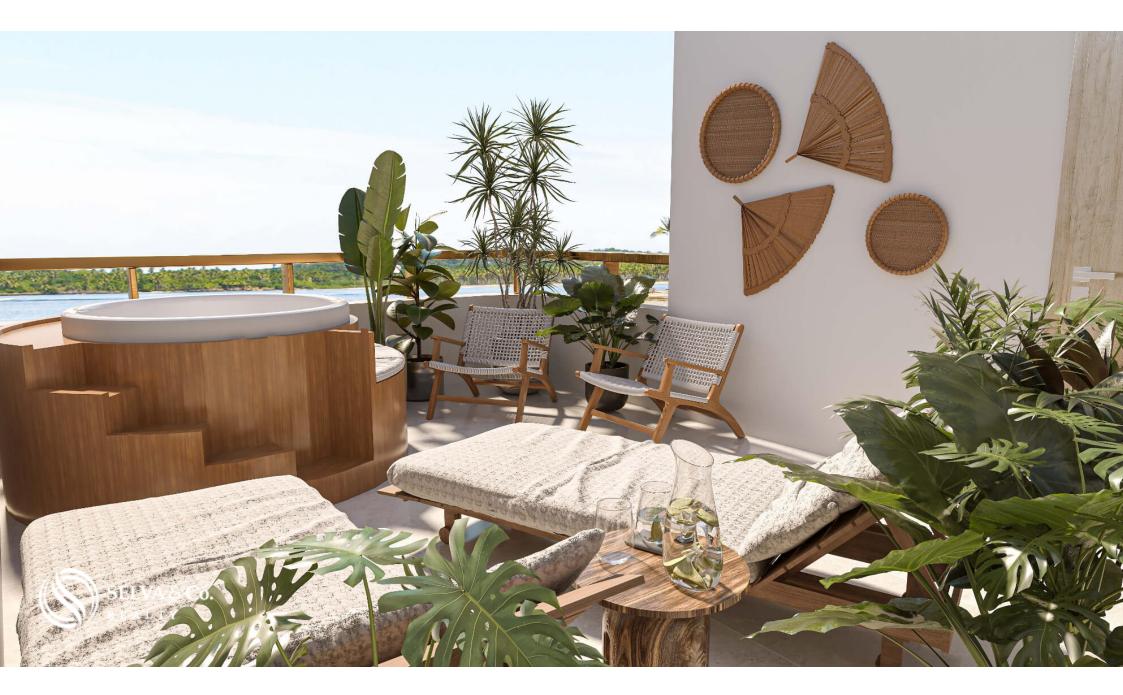

#### TERRACE

You will find a common area the ideal place to enjoy the whole day and sunbathe while you cool off in the pool or rest in the shaded area and enjoy the breeze. Equipped with a barbecue area, lounge chairs, snack bar and restaurant.