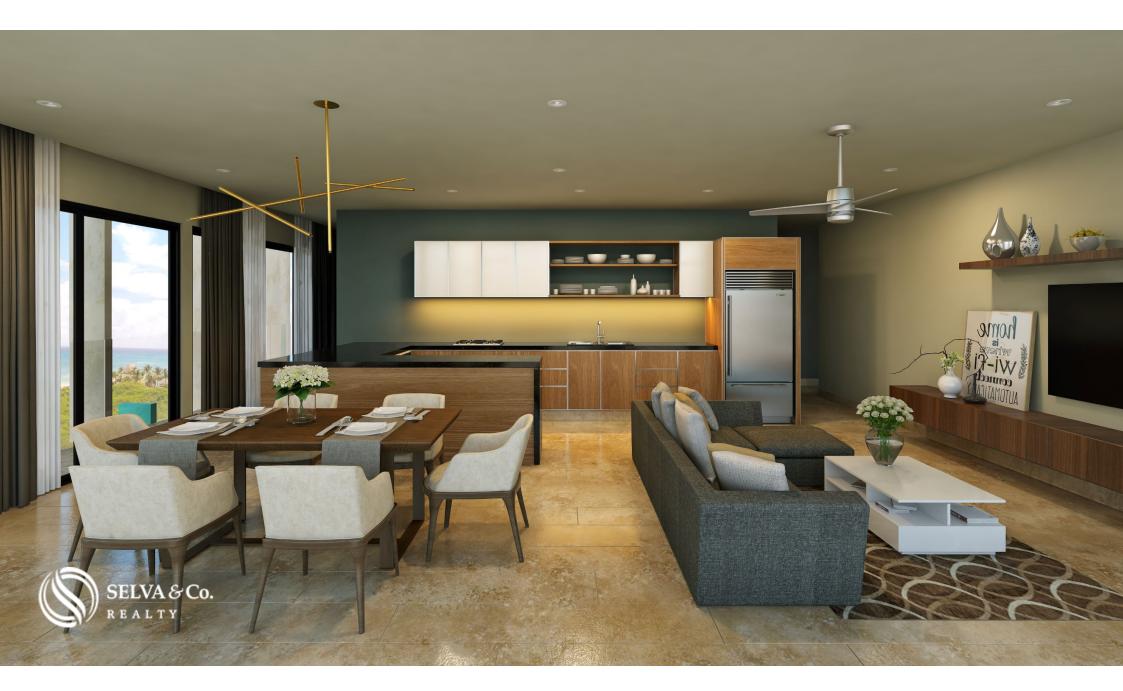

#### Description

DPC201

2 bedroom condo in the heart of Playa del Carmen.

With a sophisticated, contemporary and cosmopolitan style. It is positioned as the favorite place to live the ?Playa? experience, an area designed for walking, cycling, shopping, having fun with friends and tasting exquisite gastronomic flavors.

Project of one of the best developers in the area, widely recommended for pre-construction investment because of its construction quality and delivery times.

Floor to ceiling windows that allow natural light to enter.