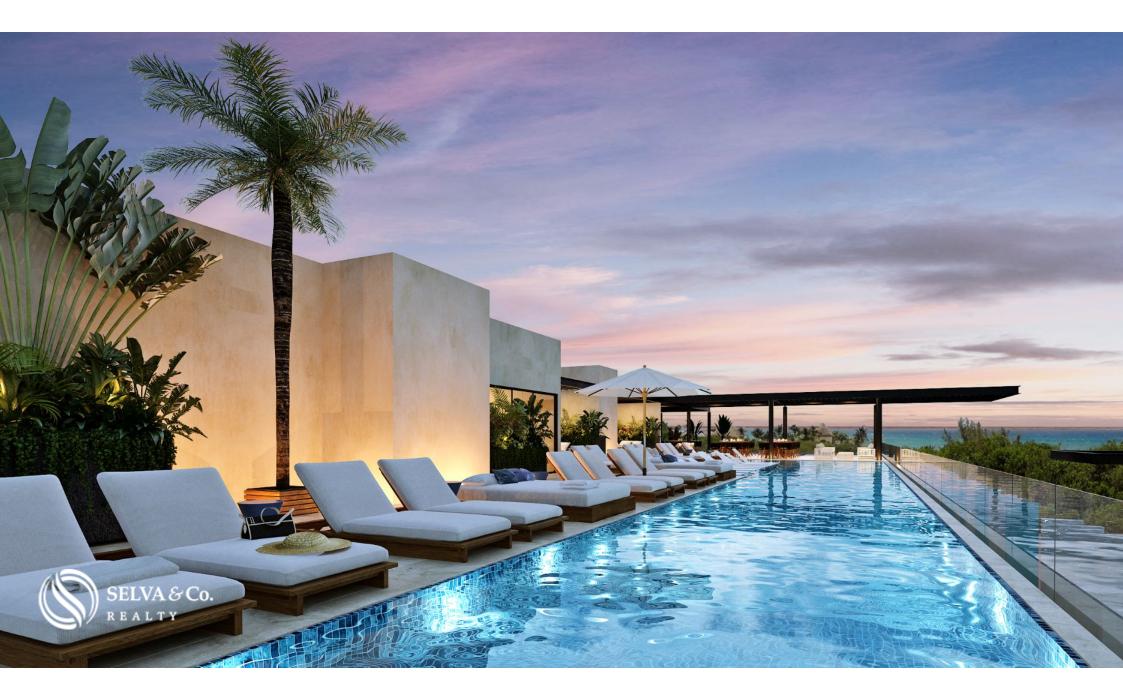

Sun tan lounge chairs in a terrace with infinity pool.

Commercial walk path with trees, you dont even need to leave the building to shop and eat.