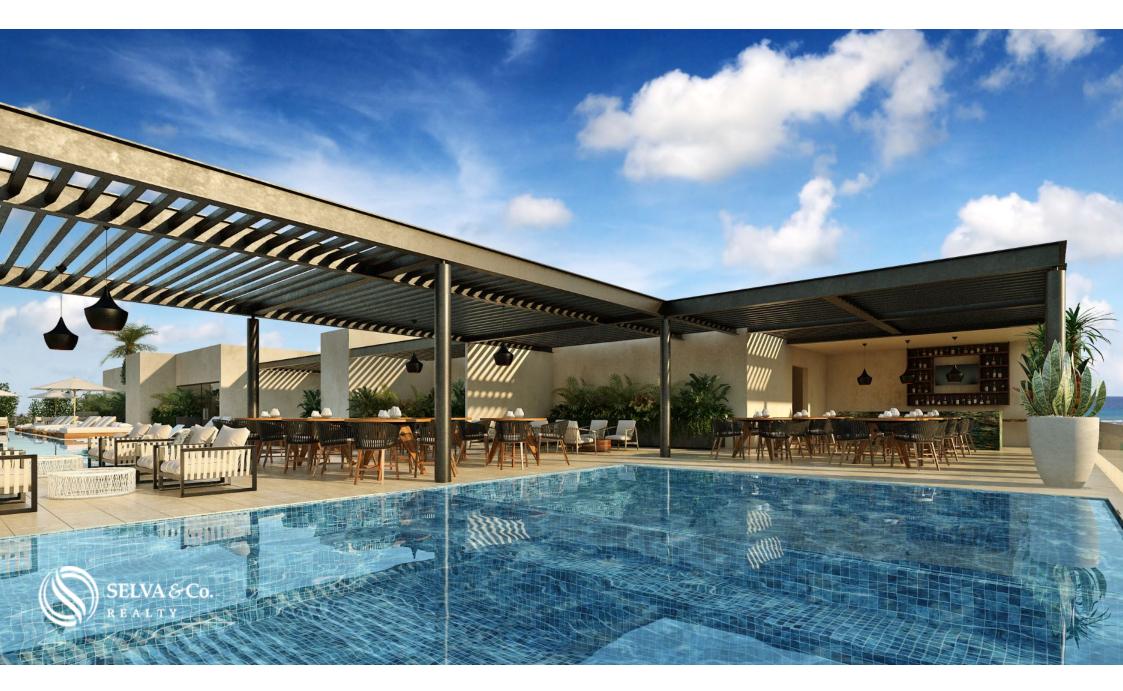

Sun tan lounge chairs in a terrace with infinity pool.

Commercial walk path with trees, you dont even need to leave the building to shop and eat.

#### AMENITIES

5 levels

underground parking

shopping area reception 2 elevators concierge service fitness center kids club Terrace with bar. #PlayadelCarmen #PDC #Mamitasbeach #LaPiola #Chezceline #labodeguitadeenmedio #Condosplaya #Realestateplayadelcarmen #brokerplaya #rivieramayarealestate #realestate #realtor #iownplaya #selvacorealty #beachcondos #luxurycondos #luxuryrealestate #coralina

#### Amenities

- Gym

- Lobby

- Swimming Pool