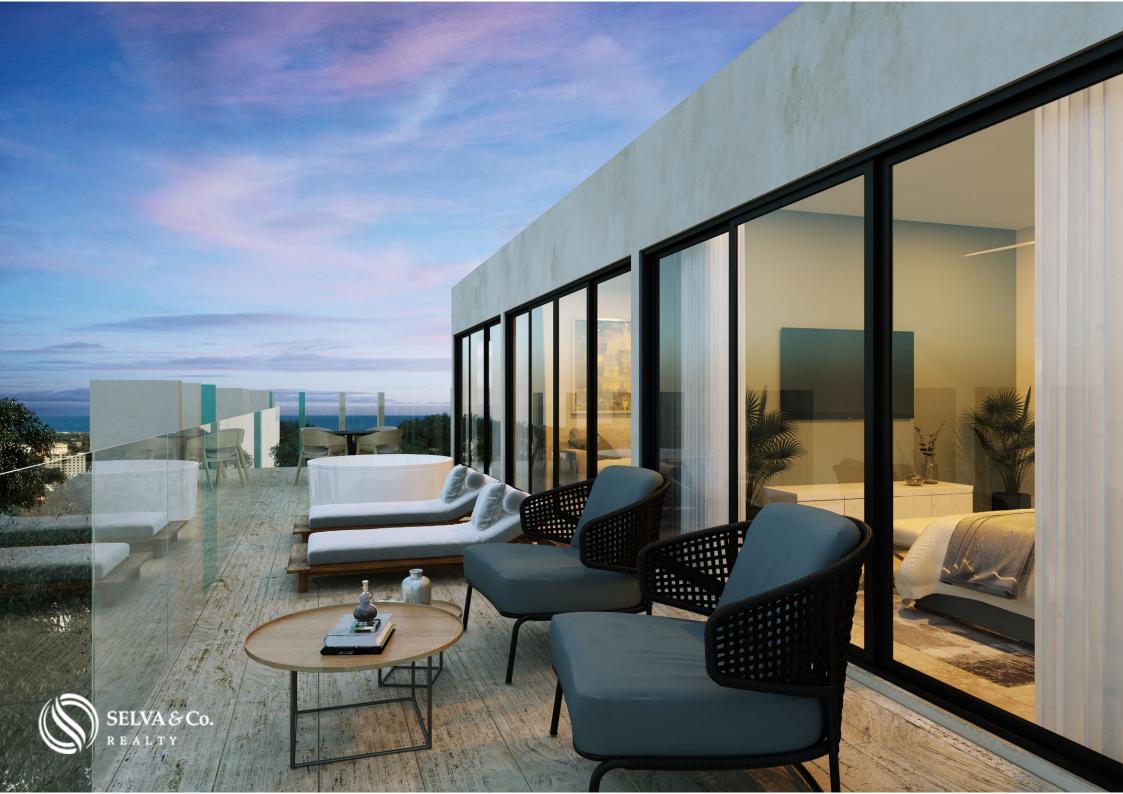

## www.selvacorealty.com



# 2 bedroom condo in the heart of Playa del Carmen.

| ID: DPC201                         | Location: Playa del Carmen |
|------------------------------------|----------------------------|
| Zone: 5th Avenue                   | Type: Condos               |
| Bedrooms: 2                        | Bathrooms: 2               |
| Construction: 127 m2 / 1,367.03 ft |                            |

























#### Description

DPC201

2 bedroom condo in the heart of Playa del Carmen.

With a sophisticated, contemporary and cosmopolitan style. It is positioned as the favorite place to live the ?Playa? experience, an area designed for walking, cycling, shopping, having fun with friends and tasting exquisite gastronomic flavors.

Located steps from Fifth Avenue and Shangrila Beach and 900 meters from Mamita's Beach and #Coralina Beach Club. Surrounded by restaurants such as ?La bodeguita de en medio? and ?La Piola?, the #ChezCeline cafe, the best in Playa del Carmen, boutiques , and prestigious stores, you wont need a car, everything is within your reach.

Project of one of the best developers in the area, widely recommended for pre-construction investment because of its construction quality a