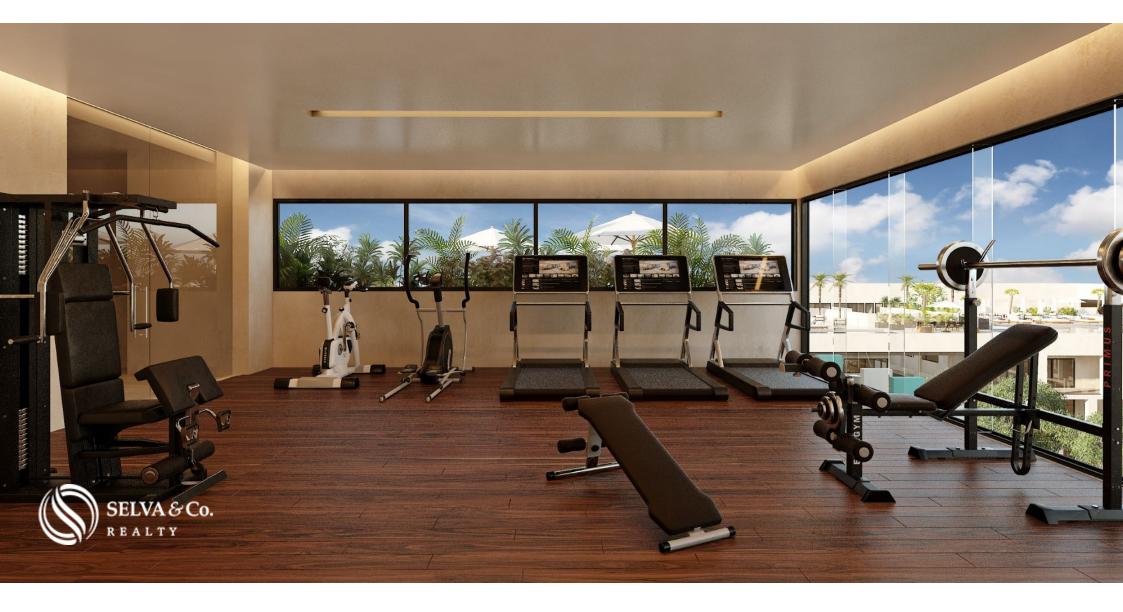

The condos have Lock off mode, which means that you can rent the room you don't use and have the second bedroom completely independent if you wish.

Common areas overlooking the city skyline, the building has a gym, and less than a block away is a sports complex with basketball and tennis courts and an athletic track.

#### Amenities

- Gym

- Lobby

- Swimming Pool