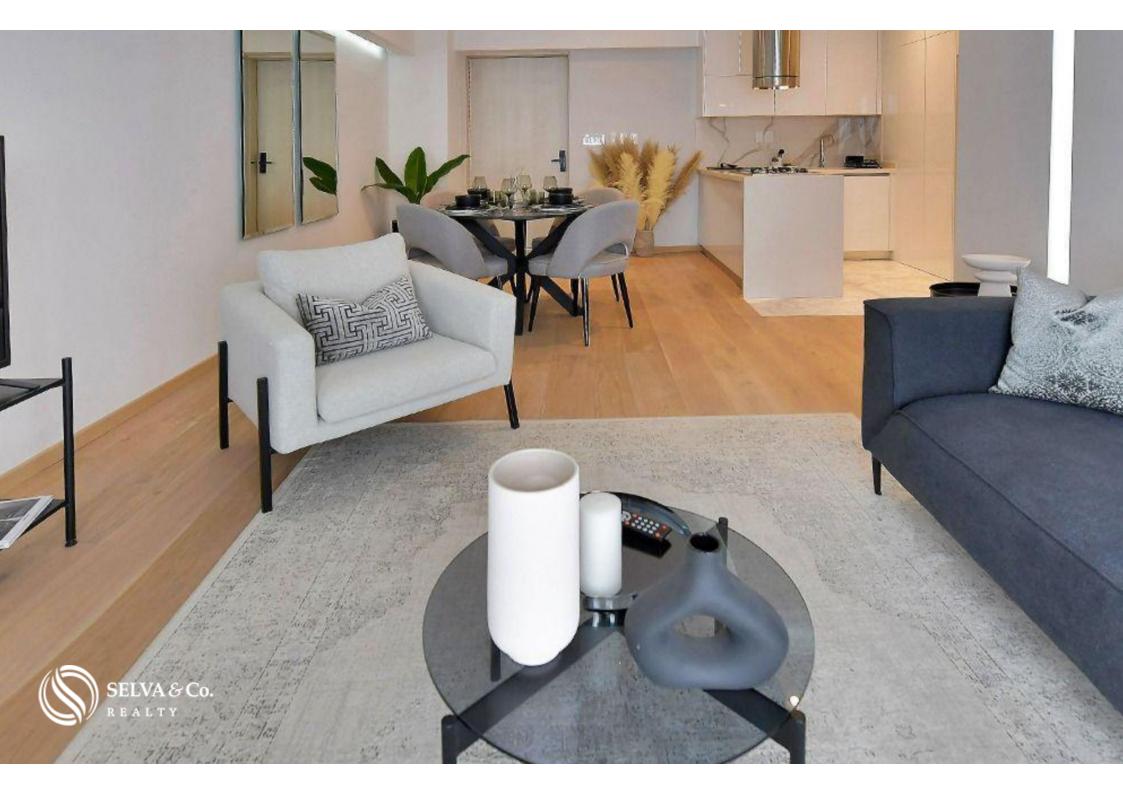

#### **KITCHEN**

Prepare the most delicious recipes in this integral kitchen with custom cabinets and marble countertops, enjoy its open design that allows you to live with your loved ones while they prepare their favorite dishes.

#### **FINISHES**

Marble in bathrooms and kitchen.

Engineered wood.