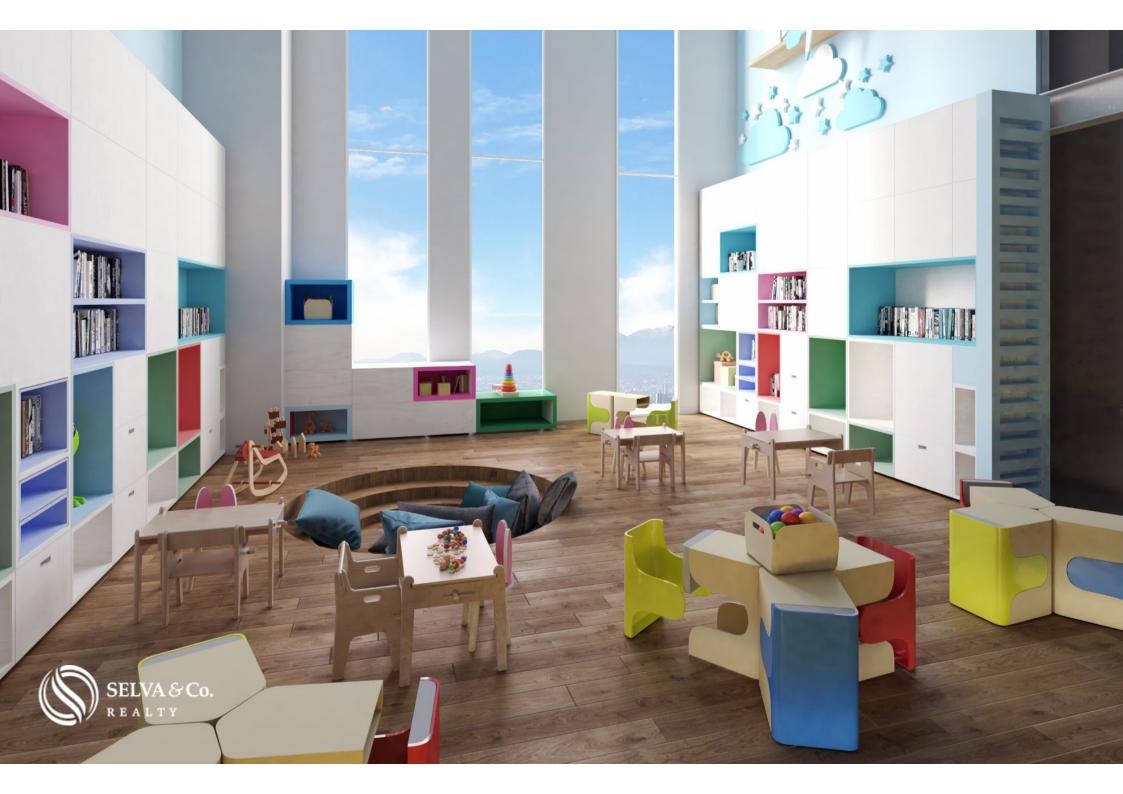

## AREA DE JUEGOS PARA NIÑOS CHILDREN PLAYGROUND

#### **AMENITIES**

Sky bar with lounge area

sky pool

Gym

Spa

swim lane

cinema

Children's Club

#### **Amenities**

- Bar

- Elevator

- Jacuzzi

- Movie Theatre Lounge

- Swimming Pool

- Didactic Playroom

- Gym