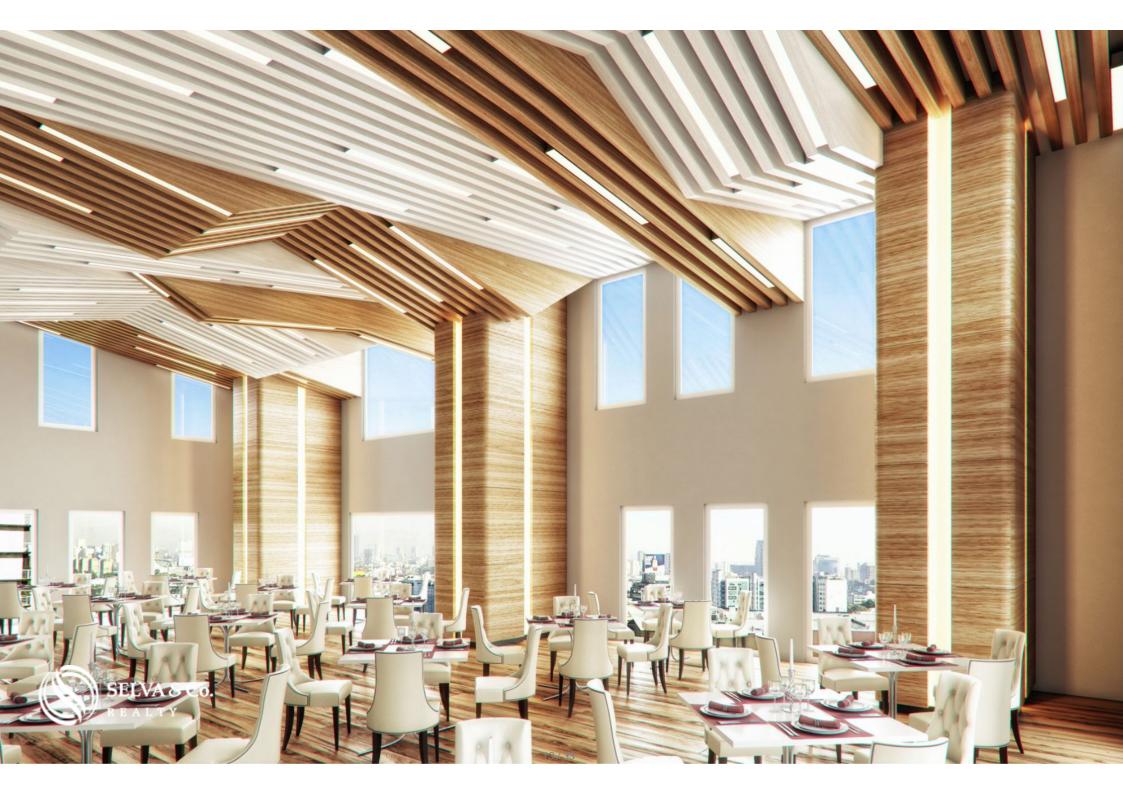

Give your family the lifestyle they deserve, with amenities for everyone.

#### POOL IN THE HEIGHTS

Infinity pool with panoramic views of the city skyline. Spectacular view from the top floor with sun loungers.

#### PANORAMIC TERRACE

Terrace on high floor with infinity pool and entertainment bar, lounge rooms and lounge chairs. the ideal place to enjoy the whole day and sunbathe while you cool off in the pool or rest in the shade area and enjoy the breeze with a view of the city skyline,