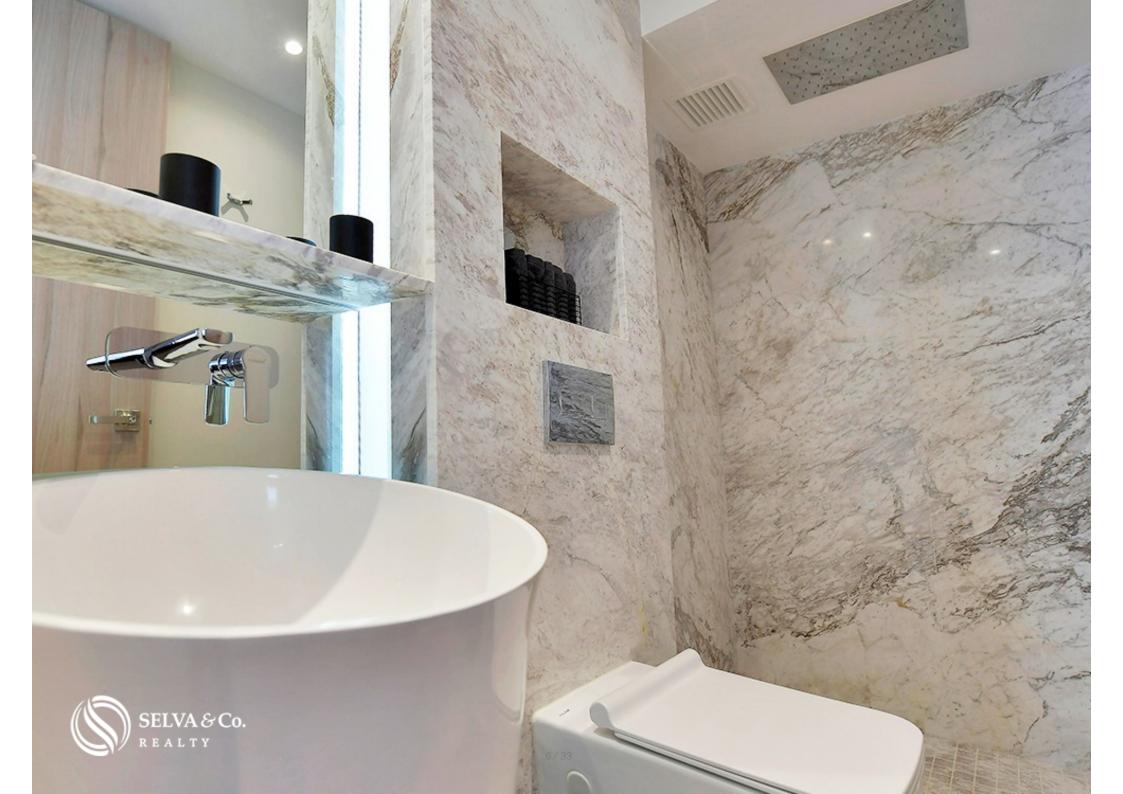

#### **FINISHES**

Marble in bathrooms and kitchen.

Engineered wood.

#### **KITCHEN**

Prepare the most delicious recipes in this integral kitchen with custom cabinets and marble countertops, enjoy its open design that allows you to live with your loved ones while they prepare their favorite dishes.