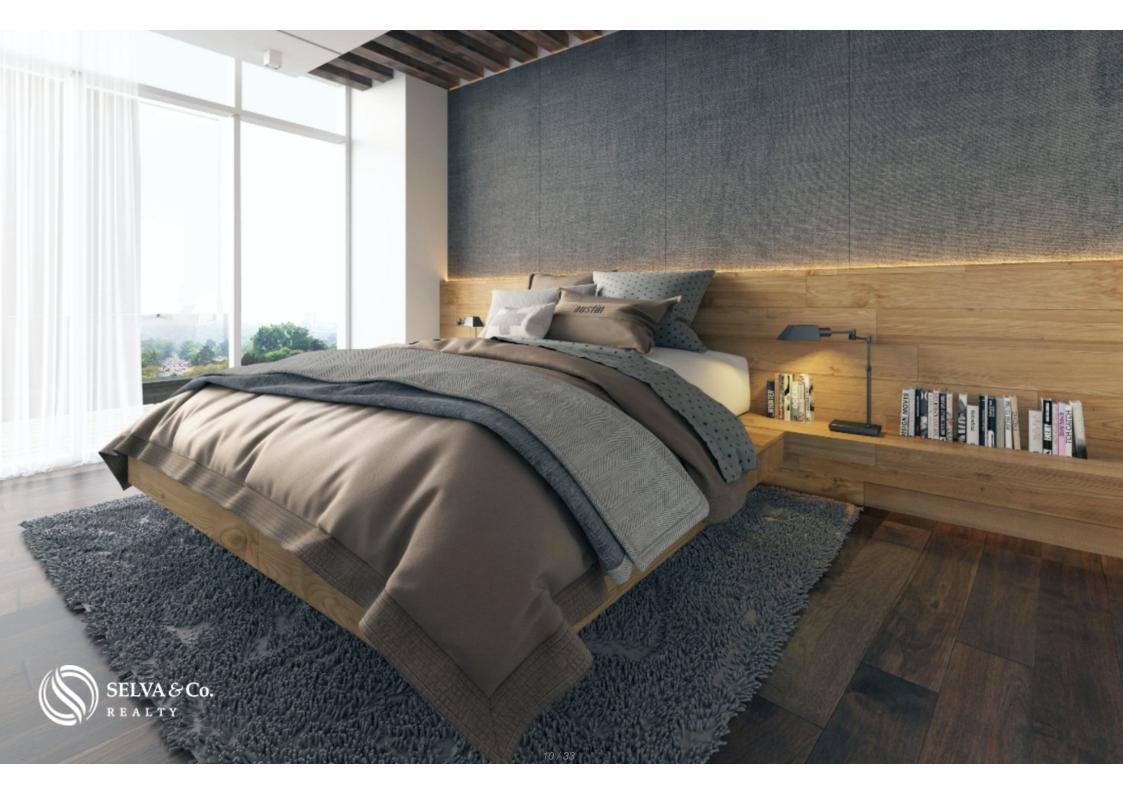

#### **HIGH CEILINGS**

Free height of 3 meters.

#### **FINISHES**

Marble in bathrooms and kitchen.

Engineered wood.