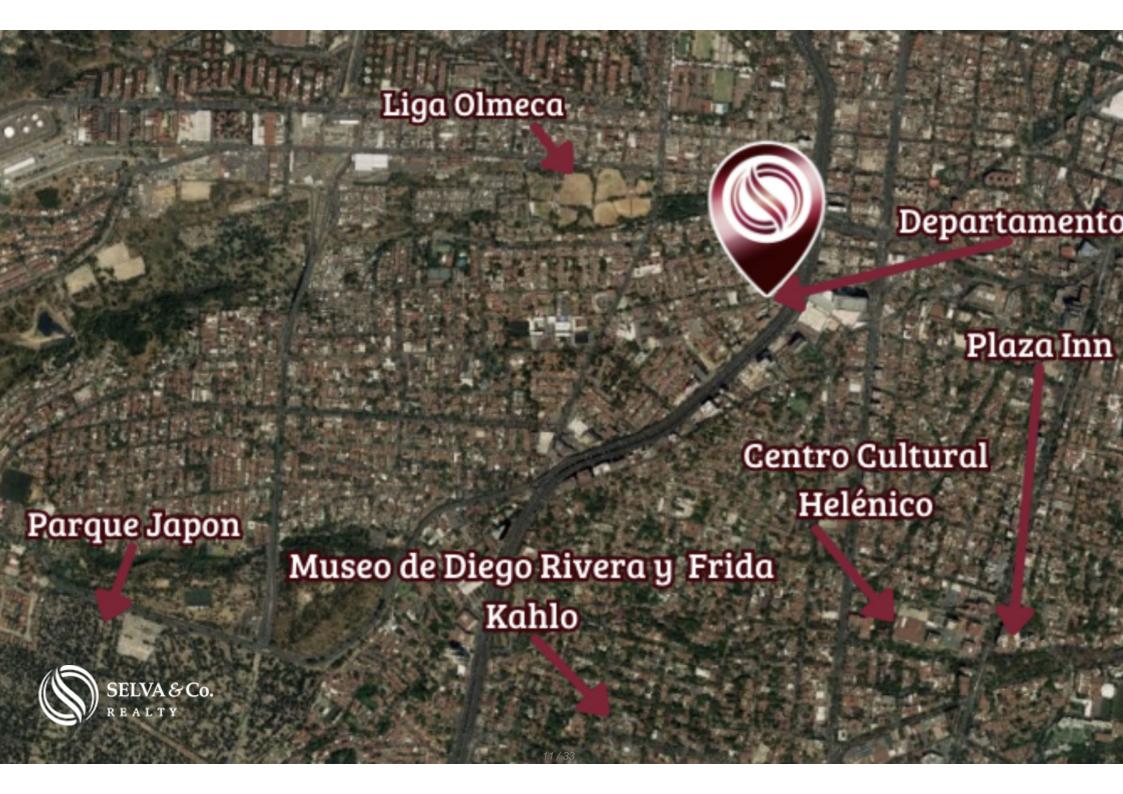

#### LOCATION

Apartment in Colonia San Angel, Alvaro Obregón Delegation, Its location will allow you to be close to shopping centers, restaurants, schools and hospitals, among other places of interest.

This residential complex is located in one of the areas with the best capital gains in Mexico City, which gives you easy access and the benefit of being connected to the main roads throughout the city.

6 minutes from Las Águilas Ecological Park, with outdoor play areas,

barbecue area and dog park.

34 minutes from Mexico City International Airport.

Nearly:

San Angel Portal

Posada San Ángel

High view