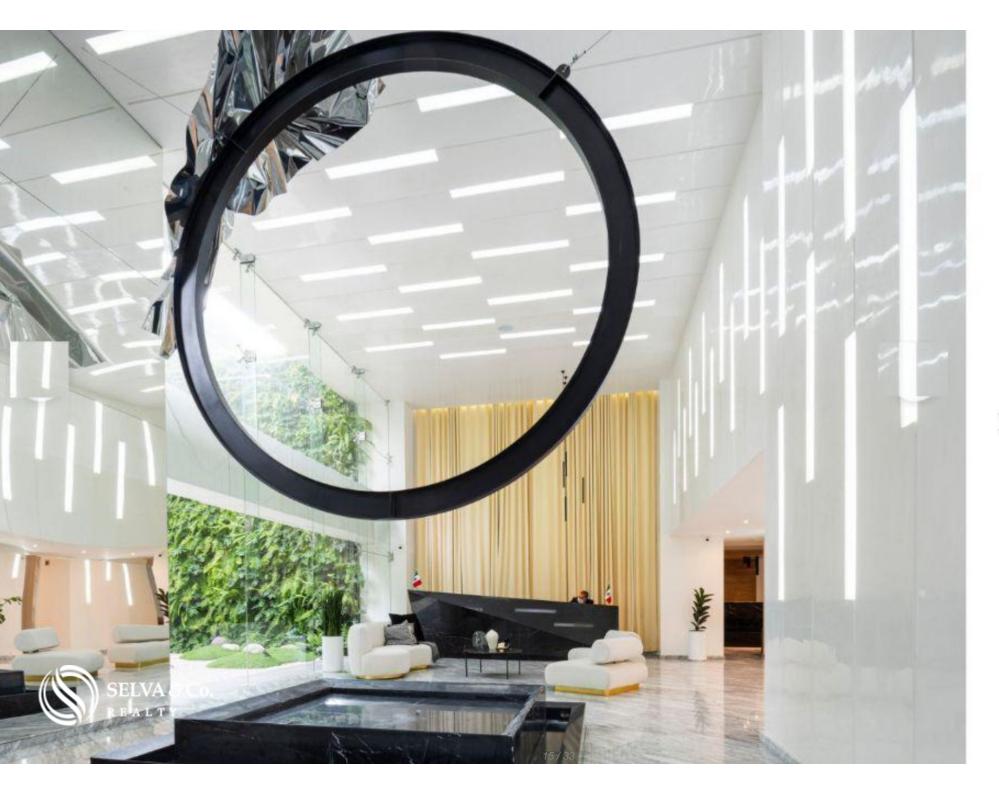

# www.selvacorealty.com



# Condominium with large terrace, high ceilings, with amenities: cinema, pool with swimming lane, skypool, spa, kids club, for sale Colonia Sa

| ID: DCM212-7         | Location: Mexico City              |
|----------------------|------------------------------------|
| Zone: Alvaro Obregón | Type: Condos                       |
| Bedrooms: 2          | Bathrooms: 2                       |
| Parking(s): 2        | Construction: 156 m2 / 1,679.18 ft |







# **Edificio**























LOBBY





TERRAZA EN EL ULTIMO PISO ROOFTOP TERRACE



# GIMNASIO CON VISTA A LA ALBERCA POOL VIEW GYM





## AREA DE JUEGOS PARA NIÑOS CHILDREN PLAYGROUND





#### **Description**

#### DCM212-7

Condominium with large terrace, high ceilings, with amenities: cinema, pool with swimming lane, skypool, spa, kids club, for sale Colonia San Angel, Alvaro Obregón, Mexico City

Condominium that revolutionizes the Mexican architectural concept through technology, modernity, luxury and iconic design.

Give your family the lifestyle they deserve, with amenities for everyone.

#### POOL IN THE HEIGHTS

Infinity pool with panoramic views of the city skyline. Spectacular view from the top floor with sun loungers.

#### PANORAMIC TERRACE

Terrace on high floor with infinity pool and entertainment