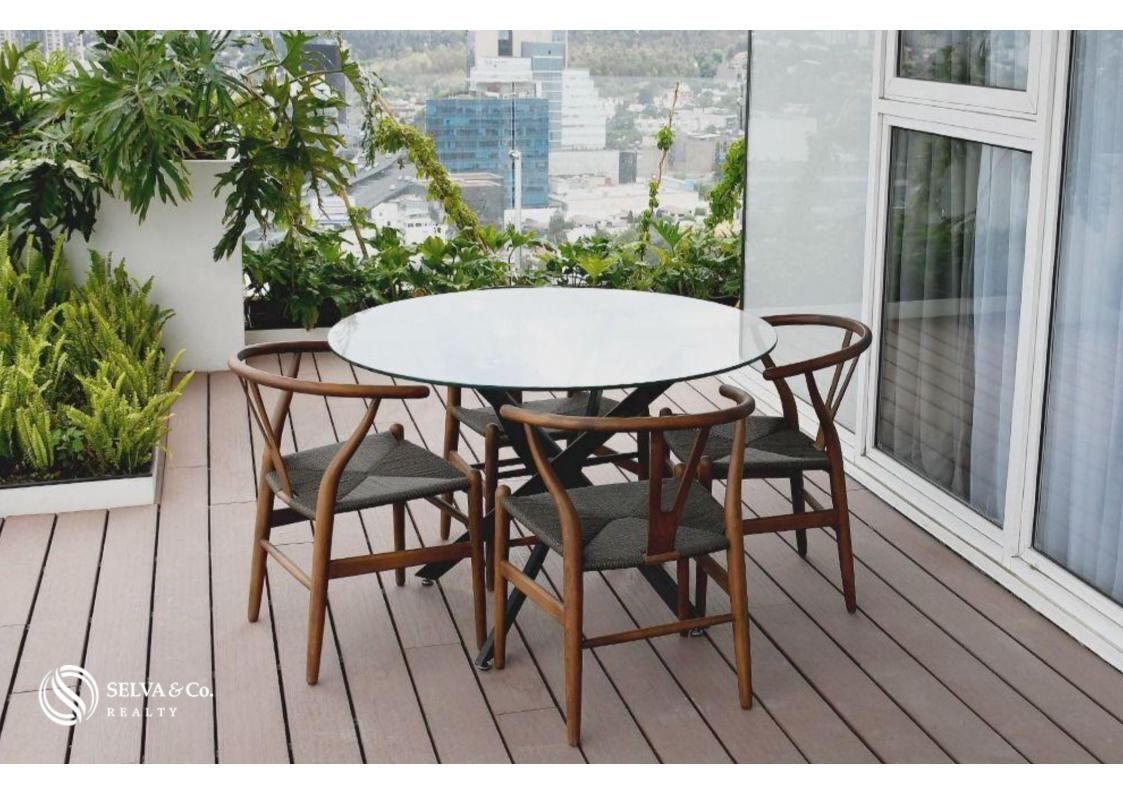

#### HIGHLIGHTS OF THE DEPARTMENT

Iconic and modern design.

Bright apartment with floor-to-ceiling windows that allow each of the most important spaces to have natural light.

Private parking for 2 cars.