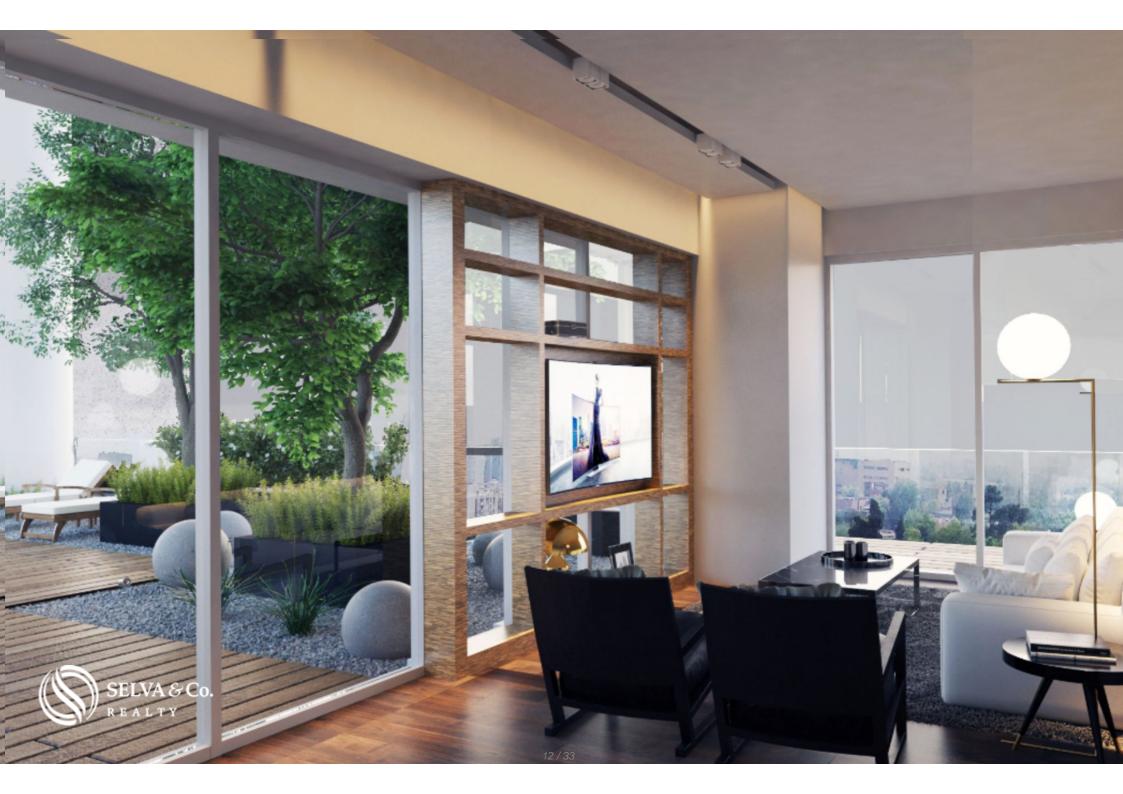

#### **WINDOWS**

Large panoramic windows with double glass to provide you with thermal and acoustic comfort.

#### HIGHLIGHTS OF THE DEPARTMENT

Iconic and modern design.

Bright apartment with floor-to-ceiling windows that allow each of the most important spaces to have natural light.

Private parking for 2 cars.