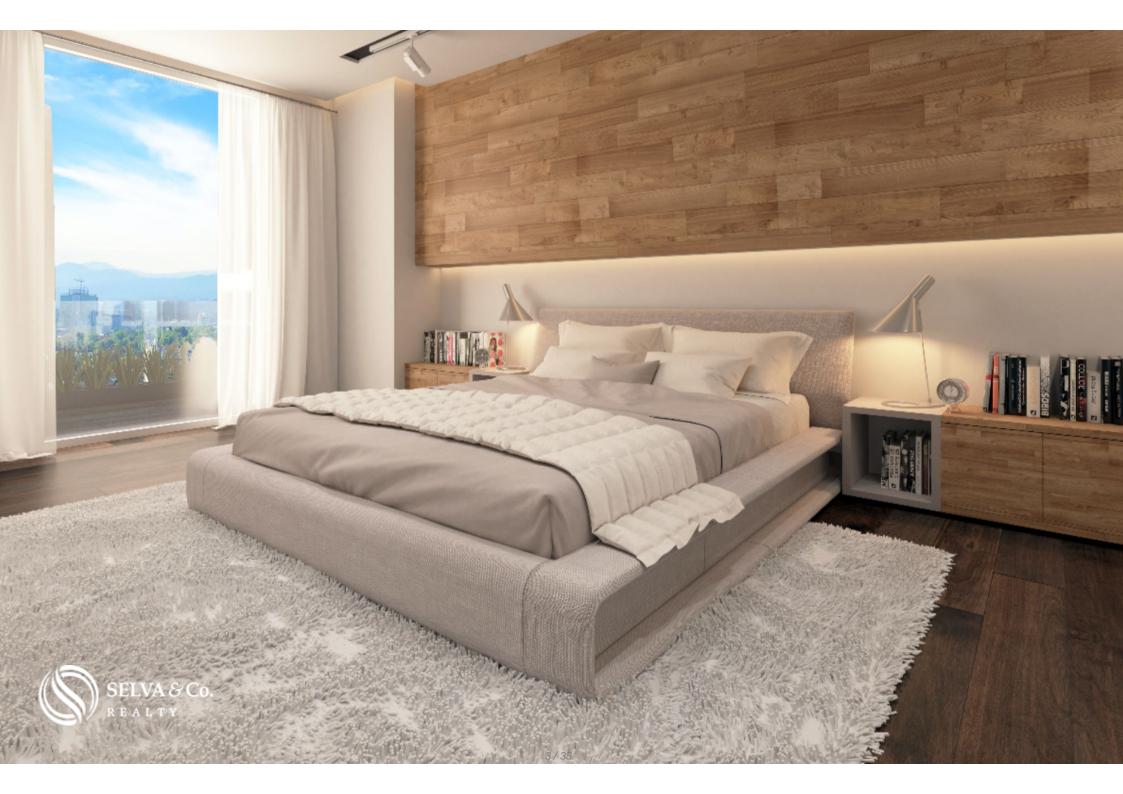

#### **HIGH CEILINGS**

Free height of 3 meters.

#### **WINDOWS**

Large panoramic windows with double glass to provide you with thermal and acoustic comfort.

#### HIGHLIGHTS OF THE DEPARTMENT

Iconic and modern design.

Bright apartment with floor-to-ceiling windows that allow each of the most important spaces to have natural light.

Private parking for 2 cars.