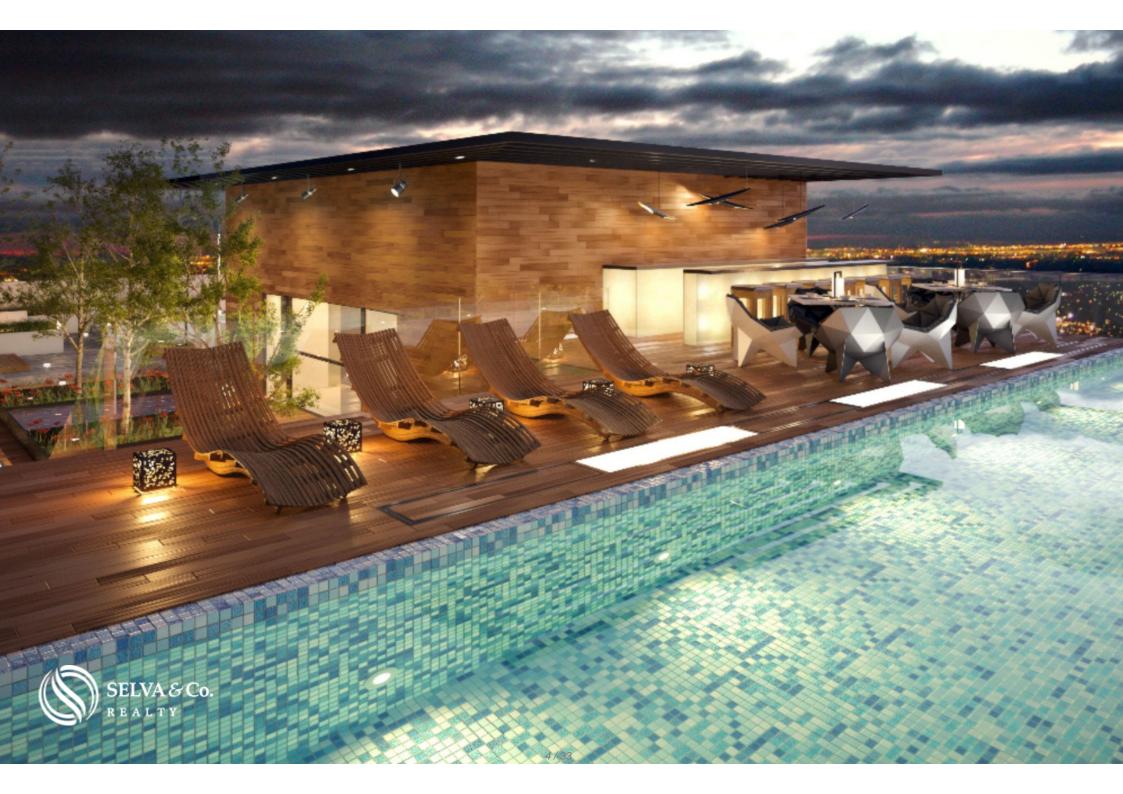

#### POOL IN THE HEIGHTS

Infinity pool with panoramic views of the city skyline. Spectacular view from the top floor with sun loungers.

#### PANORAMIC TERRACE

Terrace on high floor with infinity pool and entertainment bar, lounge rooms and lounge chairs. the ideal place to enjoy the whole day and sunbathe while you cool off in the pool or rest in the shade area and enjoy the breeze with a view of the city skyline,