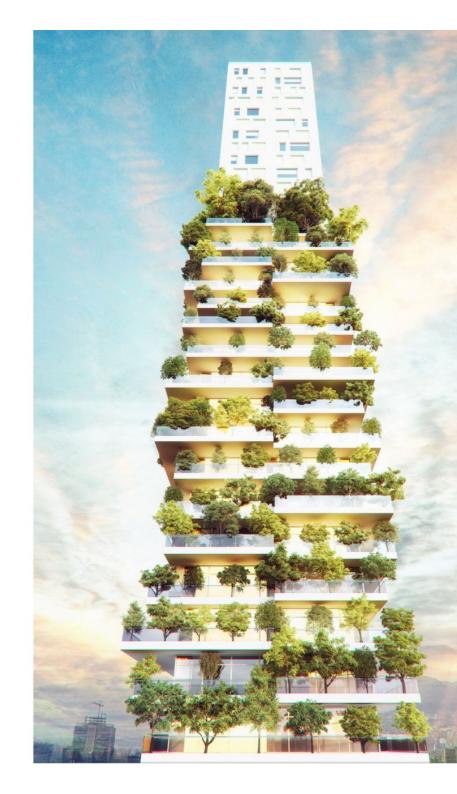

# **Edificio**

LOBBY

TERRAZA EN EL ULTIMO PISO ROOFTOP TERRACE

#### DCM212-7

Condominium with large terrace, high ceilings, with amenities: cinema, pool with swimming lane, skypool, spa, kids club, for sale Colonia San Angel, Alvaro Obregón, Mexico City

Condominium that revolutionizes the Mexican architectural concept through technology, modernity, luxury and iconic design.