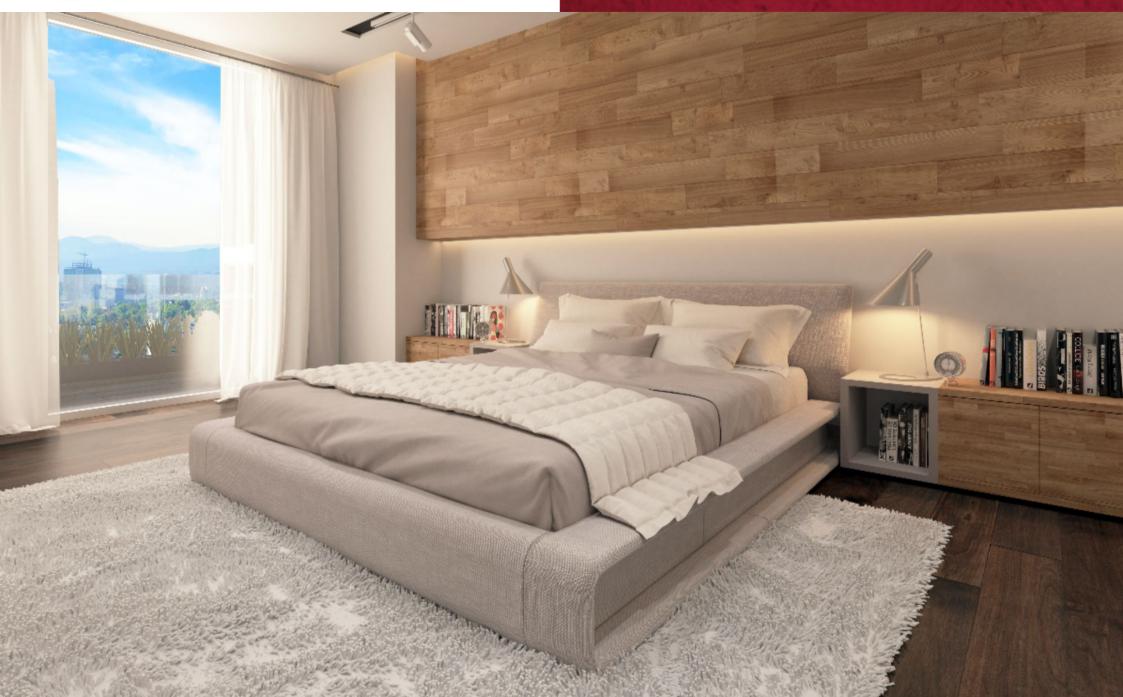

#### **HIGH CEILINGS**

Free height of 3 meters.

#### **WINDOWS**

Large panoramic windows with double glass to provide you with thermal and acoustic comfort.

#### HIGHLIGHTS OF THE DEPARTMENT

Iconic and modern design.

Bright apartment with floor-to-ceiling windows that allow each of the most important spaces to have natural light.

Private parking for 2 cars.