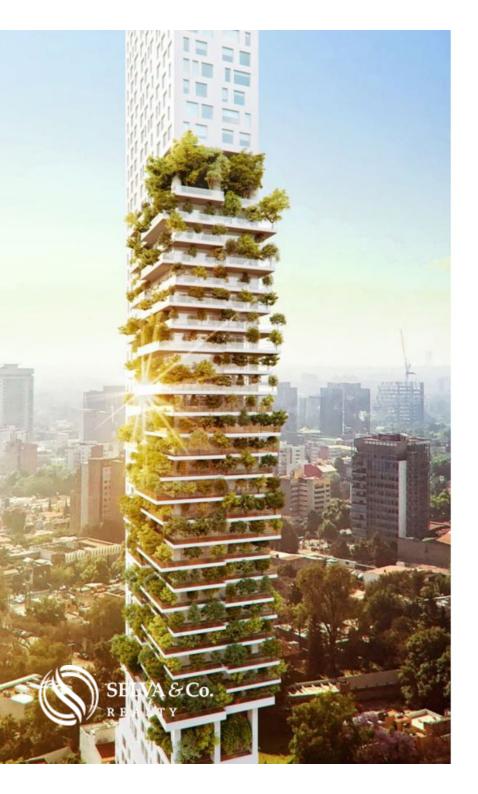

# www.selvacorealty.com



# Condominium with large terrace, high ceilings, with amenities: cinema, pool with swimming lane, skypool, spa, kids club, for sale Colonia Sa

| ID: DCM212-7         | Location: Mexico City              |
|----------------------|------------------------------------|
| Zone: Alvaro Obregón | Type: Condos                       |
| Bedrooms: 2          | Bathrooms: 2                       |
| Parking(s): 2        | Construction: 156 m2 / 1,679.18 ft |







# **Edificio**























LOBBY





TERRAZA EN EL ULTIMO PISO ROOFTOP TERRACE



# GIMNASIO CON VISTA A LA ALBERCA POOL VIEW GYM





## AREA DE JUEGOS PARA NIÑOS CHILDREN PLAYGROUND





#### **Description**

#### DCM212-7

Condominium with large terrace, high ceilings, with amenities: cinema, pool with swimming lane, skypool, spa, kids club, for sale Colonia San Angel, Alvaro Obregón, Mexico City

Condominium that revolutionizes the Mexican architectural concept through technology, modernity, luxury and iconic design.

Give your family the lifestyle they deserve, with amenities for everyone.

#### POOL IN THE HEIGHTS

Infinity pool with panoramic views of the city skyline. Spectacular view from the top floor with sun loungers.

#### PANORAMIC TERRACE

Terrace on high floor