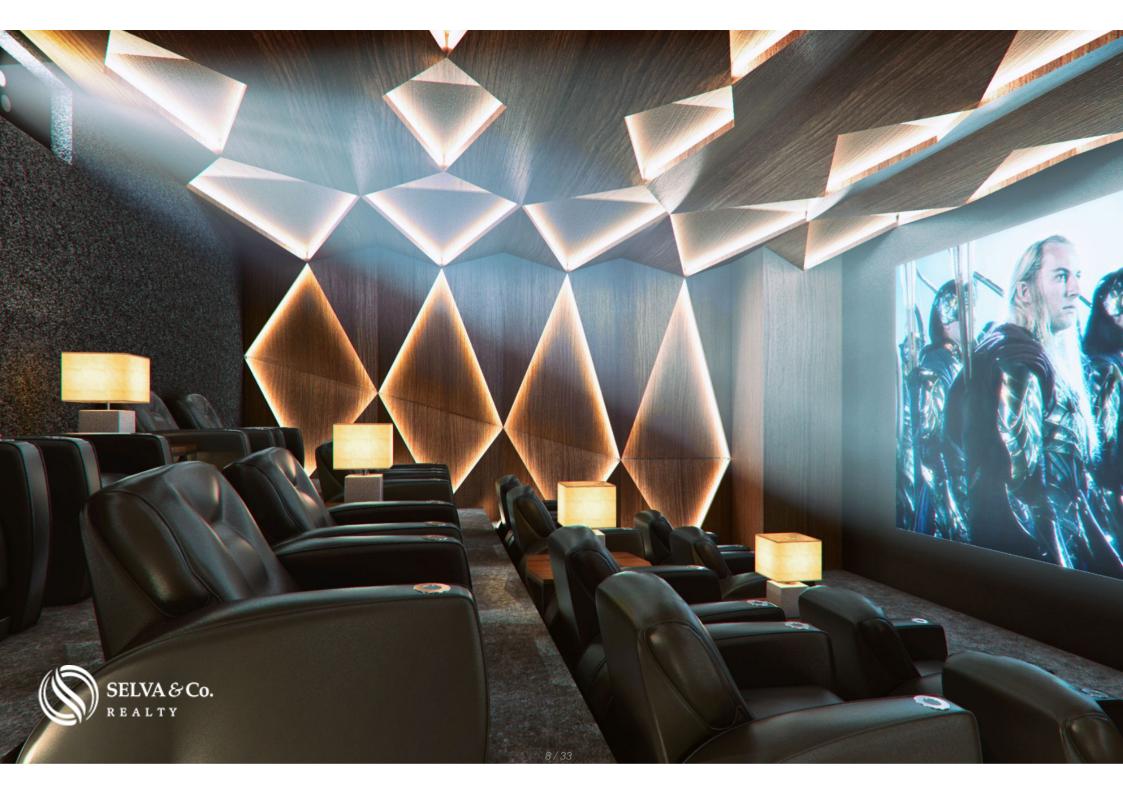

# www.selvacorealty.com



# Condominium with large terrace, high ceilings, with amenities: cinema, pool with swimming lane, skypool, spa, kids club, for sale Colonia Sa

| ID: DCM212-7         | Location: Mexico City              |
|----------------------|------------------------------------|
| Zone: Alvaro Obregón | Type: Condos                       |
| Bedrooms: 2          | Bathrooms: 2                       |
| Parking(s): 2        | Construction: 156 m2 / 1,679.18 ft |







# **Edificio**























LOBBY





TERRAZA EN EL ULTIMO PISO ROOFTOP TERRACE



# GIMNASIO CON VISTA A LA ALBERCA POOL VIEW GYM





## AREA DE JUEGOS PARA NIÑOS CHILDREN PLAYGROUND





#### **Description**

#### DCM212-7

Condominium with large terrace, high ceilings, with amenities: cinema, pool with swimming lane, skypool, spa, kids club, for sale Colonia San Angel, Alvaro Obregón, Mexico City

Condominium that revolutionizes the Mexican architectural concept through technology, modernity, luxury and iconic design.

Give your family the lifestyle they deserve, with amenities for everyone.

#### POOL IN THE HEIGHTS

Infinity pool with panoramic views of the city skyline. Spectacular view from the top floor with sun loungers.

#### PANORAMIC TERRACE

Terrace on high floor with infinity pool and