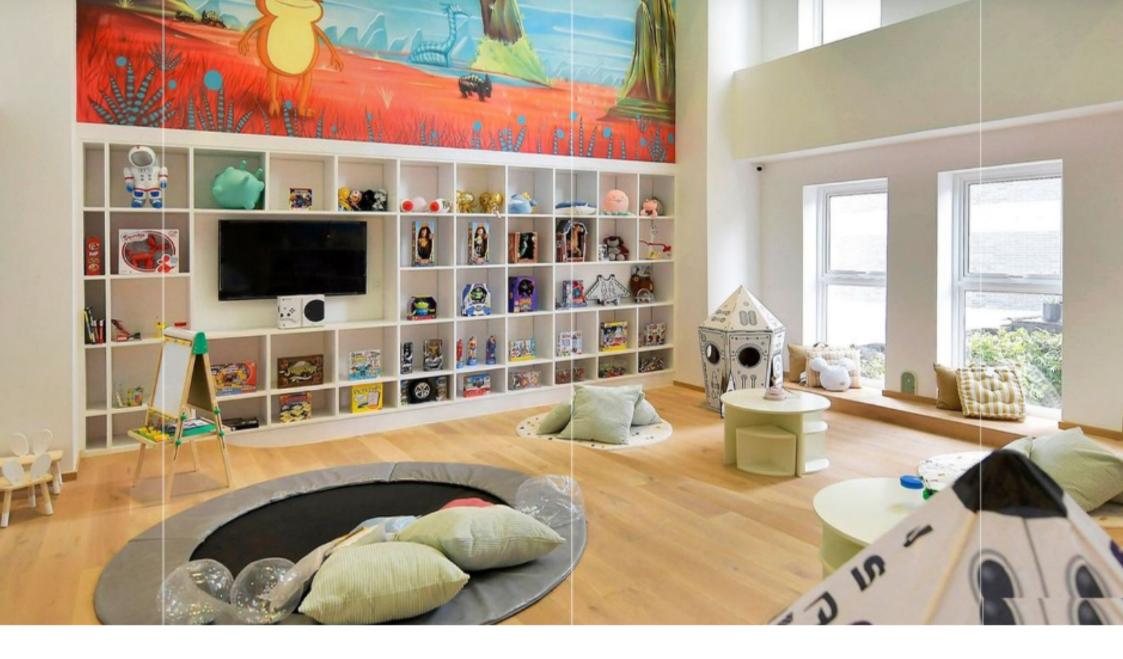

## AREA DE JUEGOS PARA NIÑOS CHILDREN PLAYGROUND

#### **Amenities**

- Bar

- Elevator

- Jacuzzi

- Movie Theatre Lounge

- Swimming Pool

- Didactic Playroom

- Gym