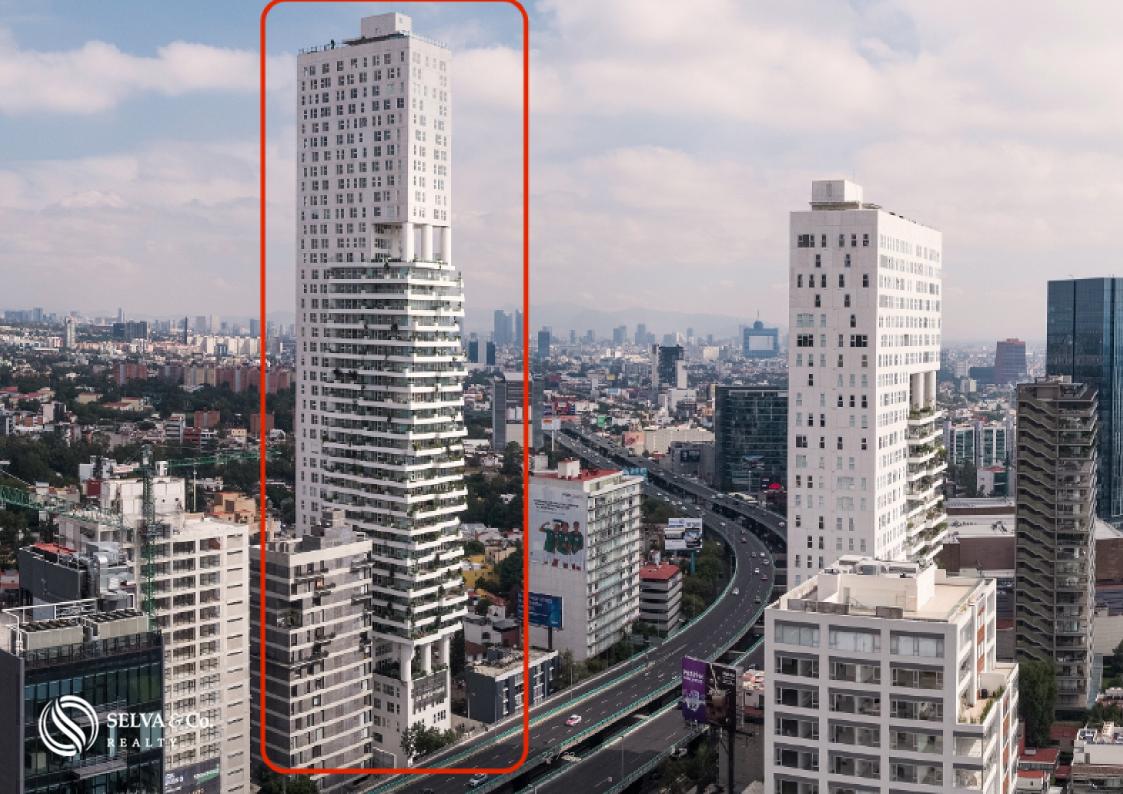

# Condominium with large terrace, high ceilings, with amenities: cinema, pool with swimming lane, skypool, spa, kids club, for sale Colonia Sa

| ID: DCM212-7         | Location: Mexico City              |
|----------------------|------------------------------------|
| Zone: Alvaro Obregón | Type: Condos                       |
| Bedrooms: 2          | Bathrooms: 2                       |
| Parking(s): 2        | Construction: 156 m2 / 1,679.18 ft |

#### DCM212-7

Condominium with large terrace, high ceilings, with amenities: cinema, pool with swimming lane, skypool, spa, kids club, for sale Colonia San Angel, Alvaro Obregón, Mexico City

Condominium that revolutionizes the Mexican architectural concept through technology, modernity, luxury and iconic design.