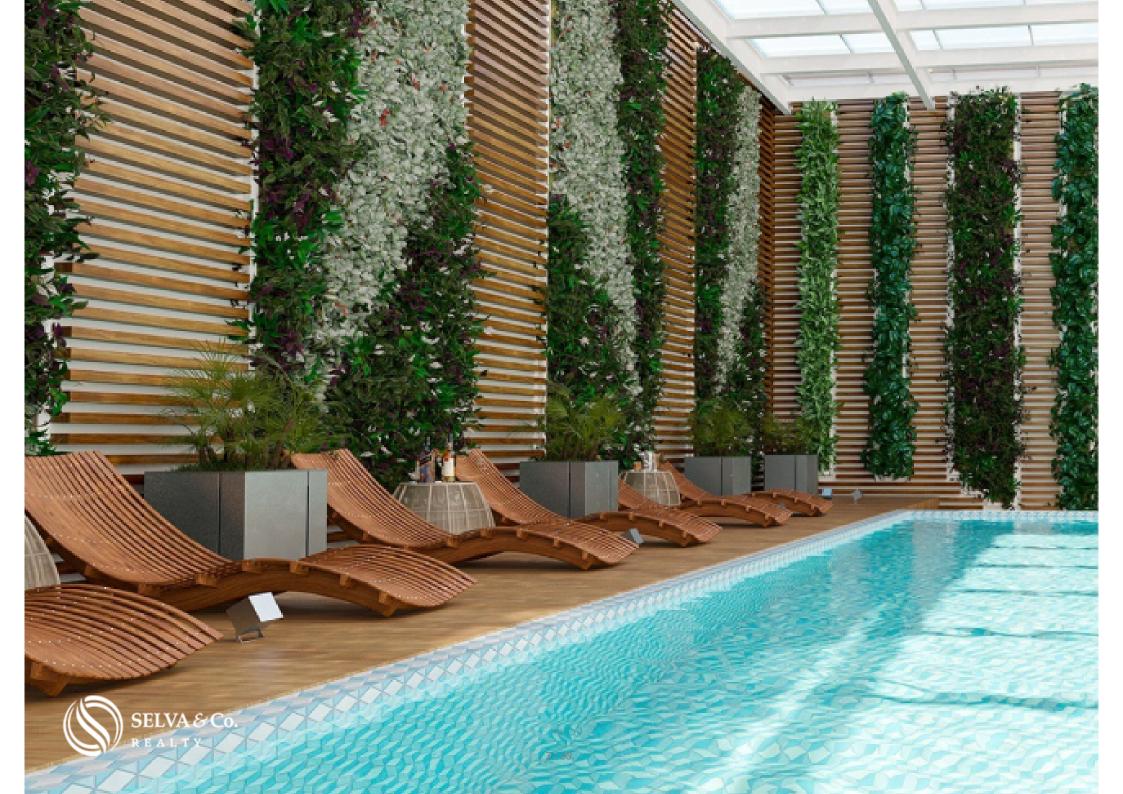

#### POOL WITH SWIMMING LANE

Indoor pool with bed area ideal for exercise or entertainment.

#### POOL IN THE HEIGHTS

Infinity pool with panoramic views of the city skyline. Spectacular view from the top floor with sun loungers.