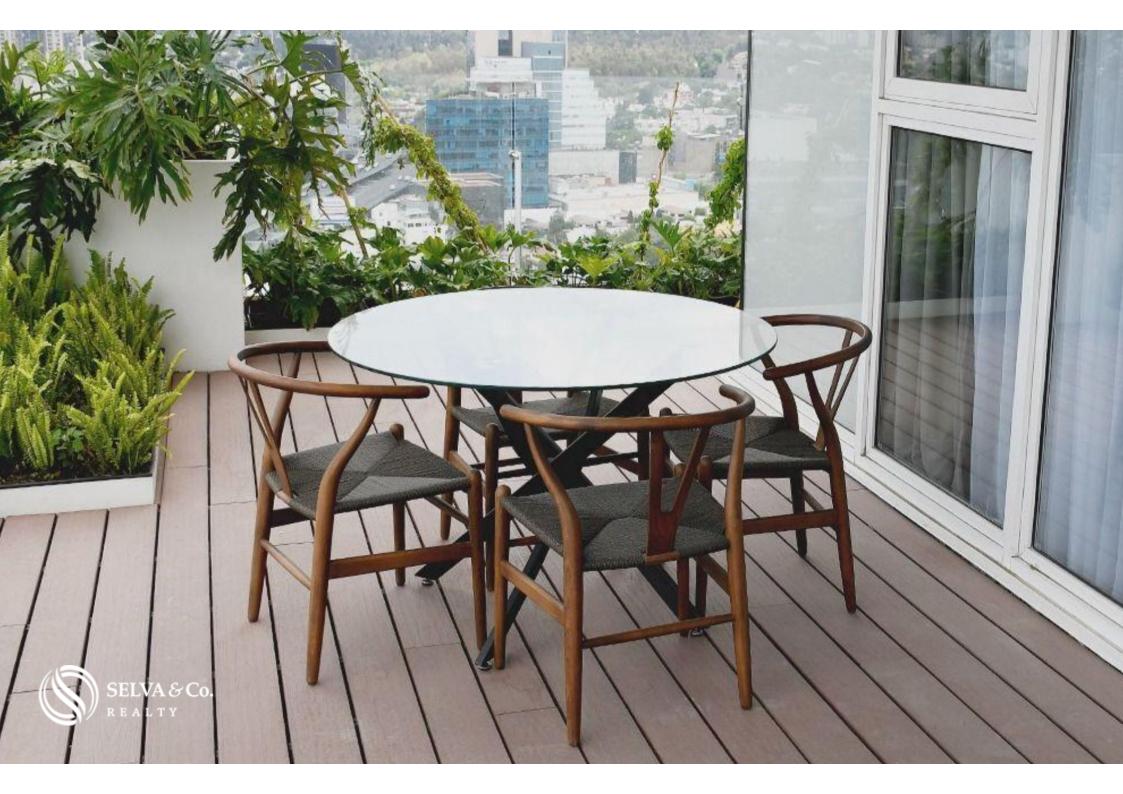

#### PANORAMIC TERRACE

Terrace on high floor with infinity pool and entertainment bar, lounge rooms and lounge chairs. the ideal place to enjoy the whole day and sunbathe while you cool off in the pool or rest in the shade area and enjoy the breeze with a view of the city skyline,