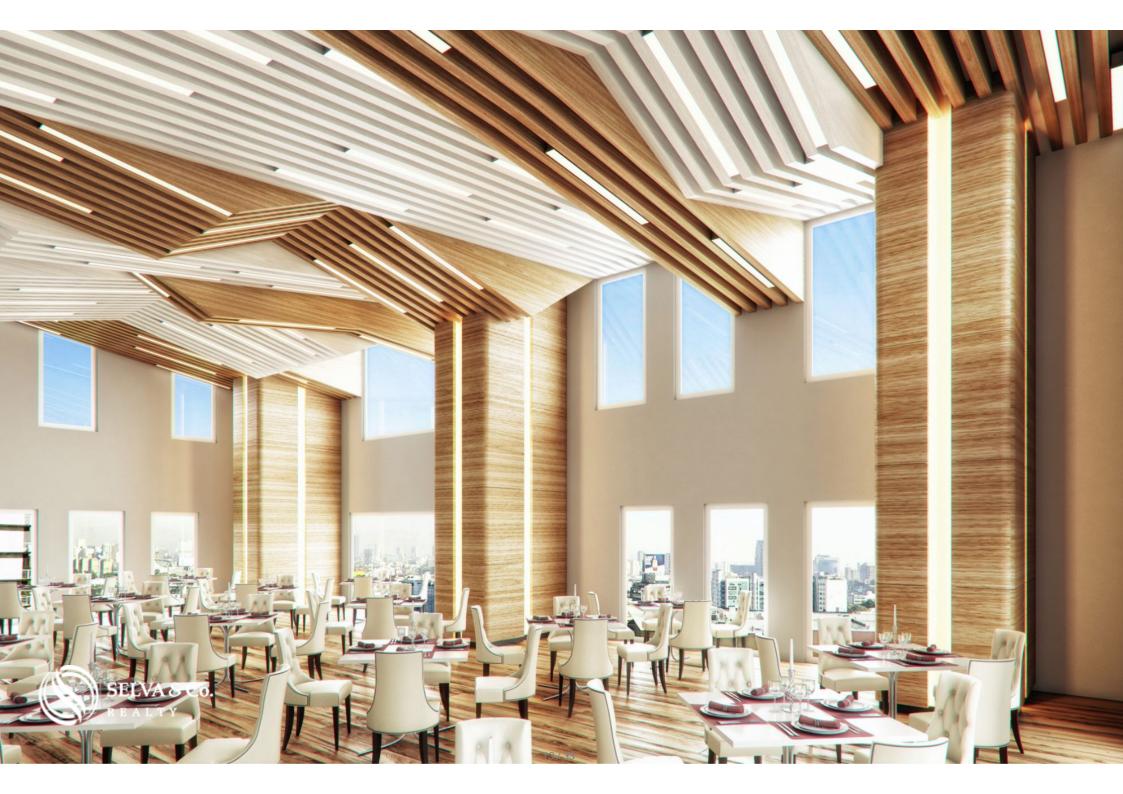

#### PANORAMIC TERRACE

Terrace on high floor with infinity pool and entertainment bar, lounge rooms and lounge chairs. the ideal place to enjoy the whole day and sunbathe while you cool off in the pool or rest in the shade area and enjoy the breeze with a view of the city skyline,

#### **WINDOWS**

Large panoramic windows with double glass to provide you with thermal and acoustic comfort.