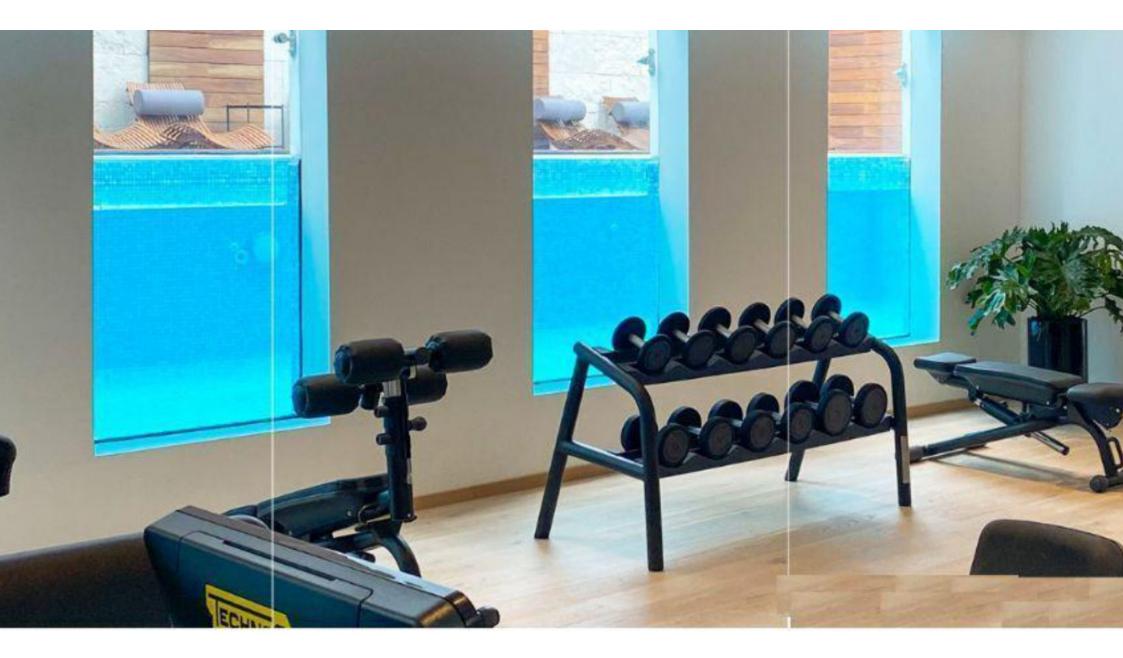

# GIMNASIO CON VISTA A LA ALBERCA POOL VIEW GYM

#### **GYM**

Equipped gym, overlooking the pool, glass that looks directly onto the pool and provides a sexy and fun visual effect.