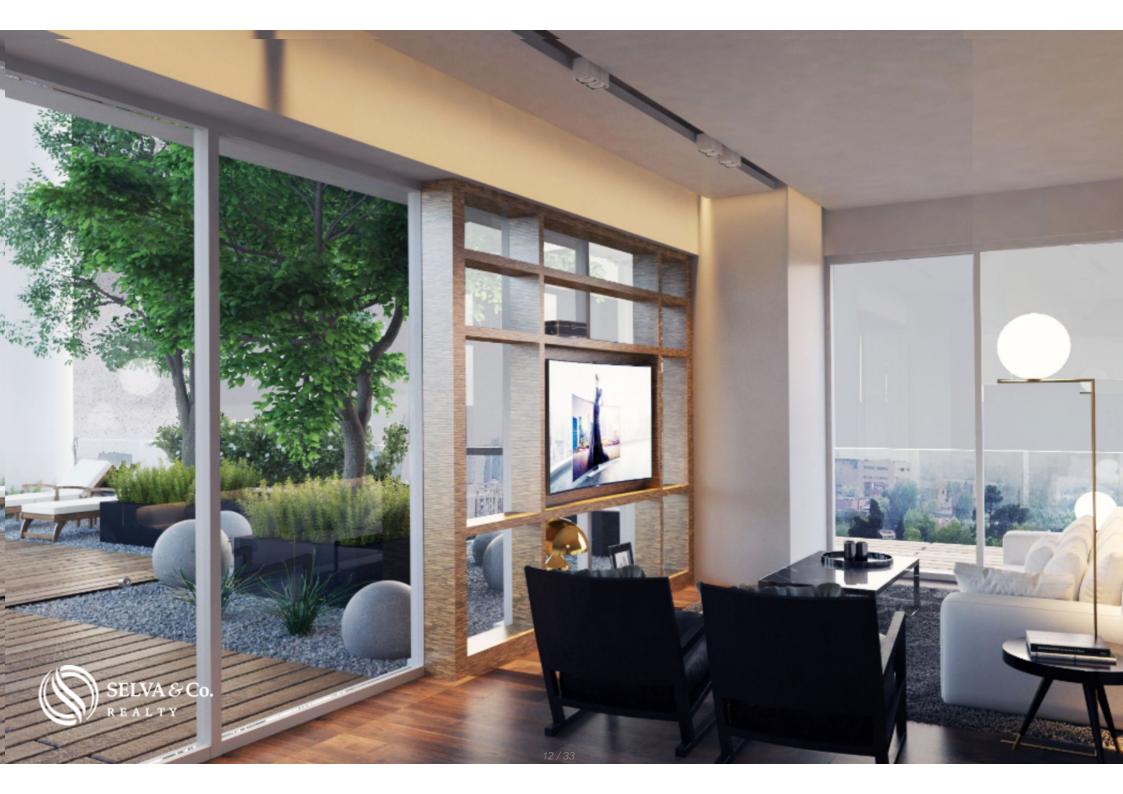

#### **WINDOWS**

Large panoramic windows with double glass to provide you with thermal and acoustic comfort.

#### HIGHLIGHTS OF THE DEPARTMENT

Iconic and modern design.

Bright apartment with floor-to-ceiling windows that allow each of the most important spaces to have natural light.

Private parking for 2 cars.

# **Property details**

- Garden

- Integral Kitchen