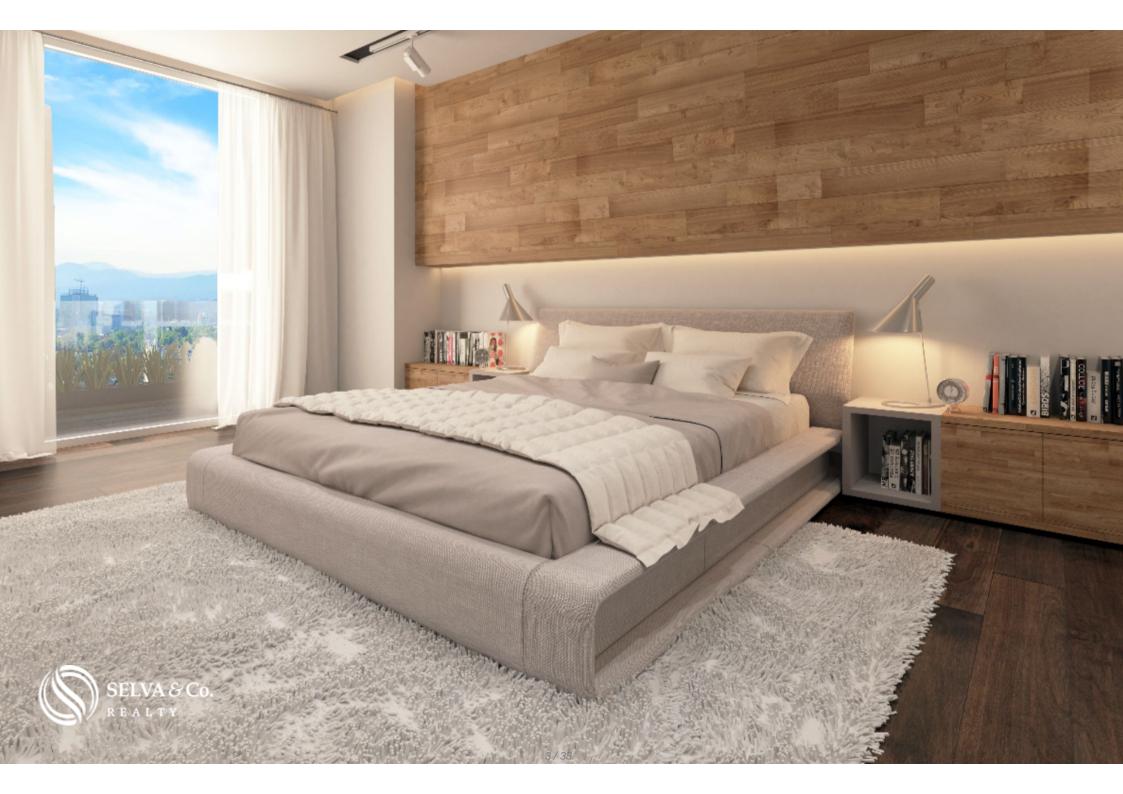

#### **HIGH CEILINGS**

Free height of 3 meters.

#### **WINDOWS**

Large panoramic windows with double glass to provide you with thermal and acoustic comfort.

#### **KITCHEN**

Prepare the most delicious recipes in this integral kitchen with custom cabinets and marble countertops, enjoy its open design that allows you to live with your loved ones while they prepare their favorite dishes.

#### **FINISHES**

Marble in bathrooms and kitchen.

Engineered wood.

Porcelain bars.