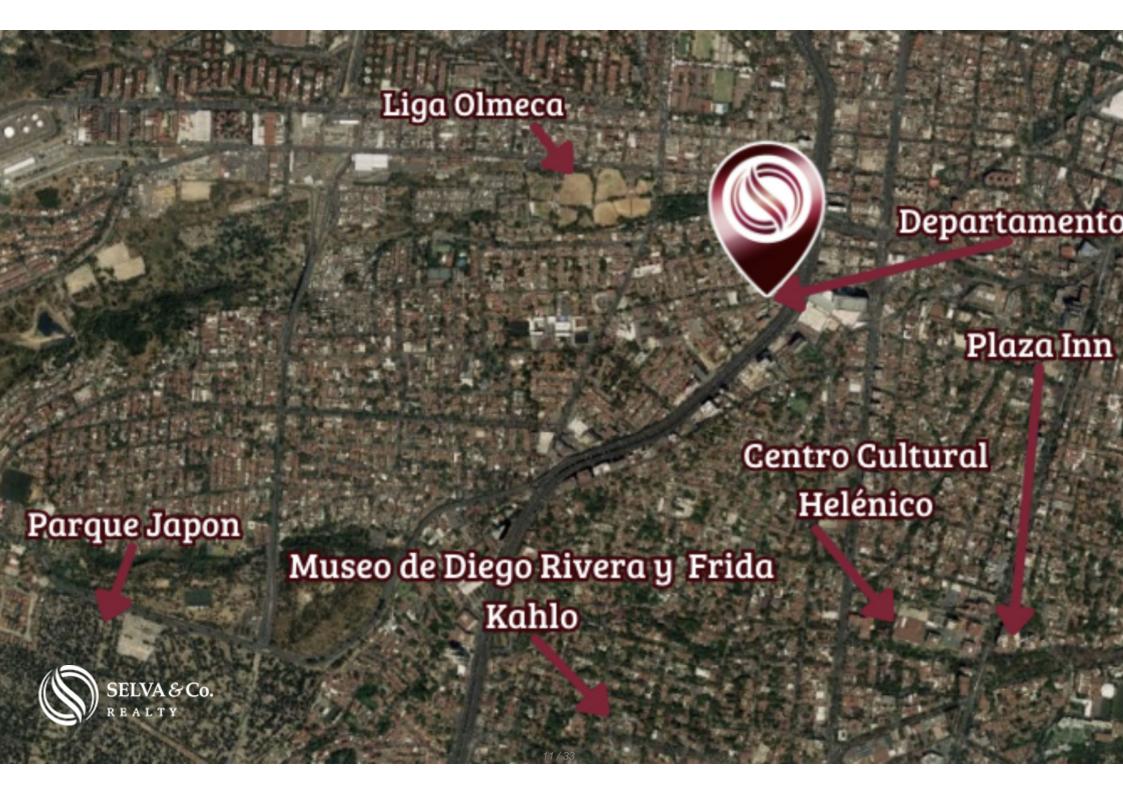

#### LOCATION

Apartment in Colonia San Angel, Alvaro Obregón Delegation, Its location will allow you to be close to shopping centers, restaurants, schools and hospitals, among other places of interest.

This residential complex is located in one of the areas with the best capital gains in Mexico City, which gives you easy access and the benefit of being connected to the main roads throughout the city.

6 minutes from Las Águilas Ecological Park, with outdoor play areas, barbecue area and dog park.

34 minutes from Mexico City International Airport.

Nearly:

San Angel Portal

Posada San Ángel

High view