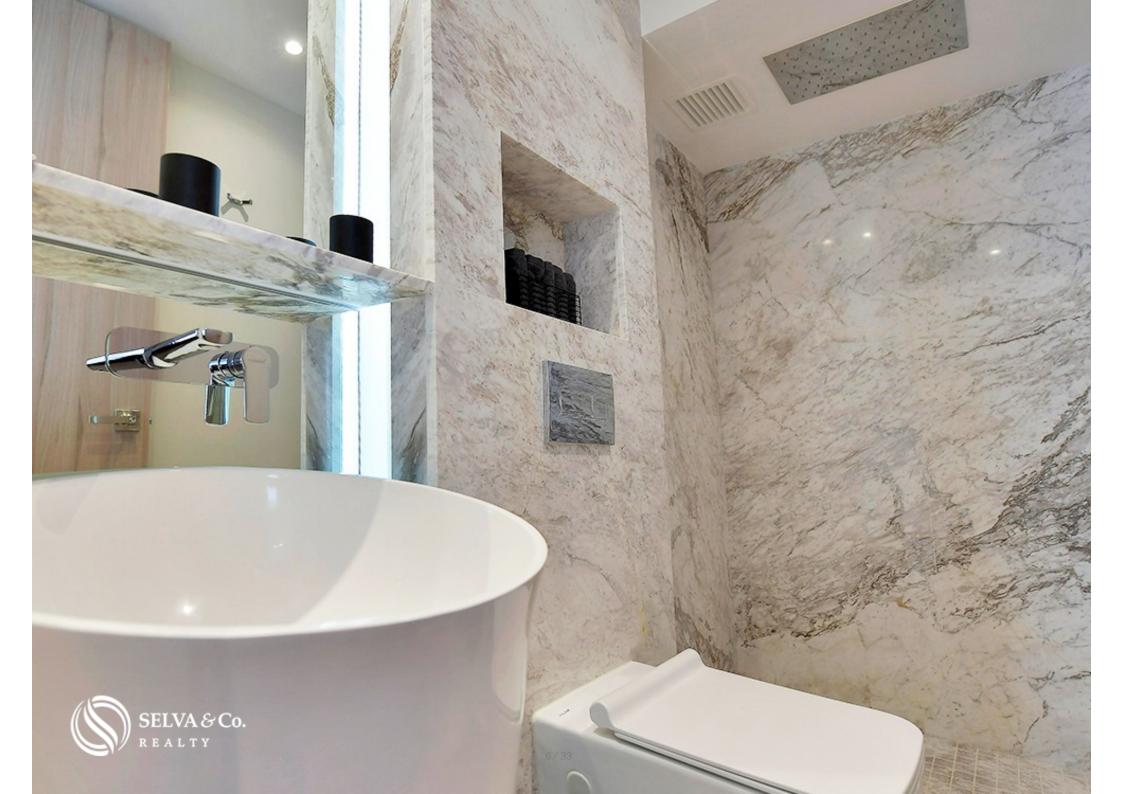

#### **FINISHES**

Marble in bathrooms and kitchen.

Engineered wood.

Porcelain bars.