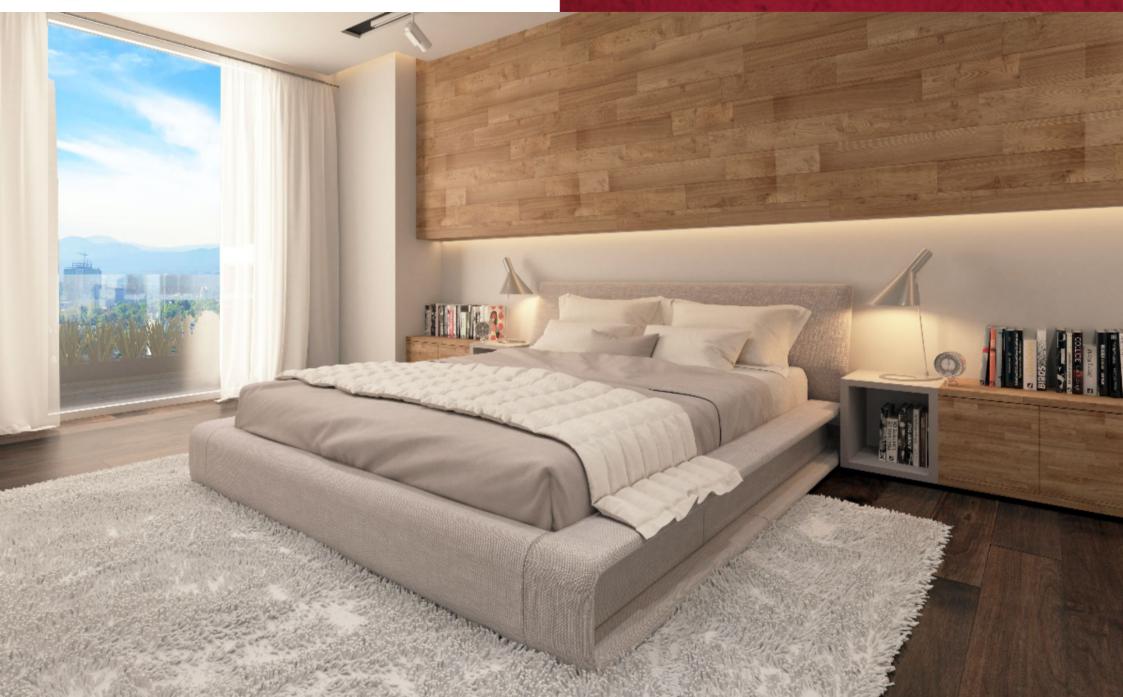

#### **HIGH CEILINGS**

Free height of 3 meters.

#### **WINDOWS**

Large panoramic windows with double glass to provide you with thermal and acoustic comfort.

#### **KITCHEN**

Prepare the most delicious recipes in this integral kitchen with custom cabinets and marble countertops, enjoy its open design that allows you to live with your loved ones while they prepare their favorite dishes.

#### **FINISHES**

Marble in bathrooms and kitchen.

Engineered wood.

Porcelain bars.