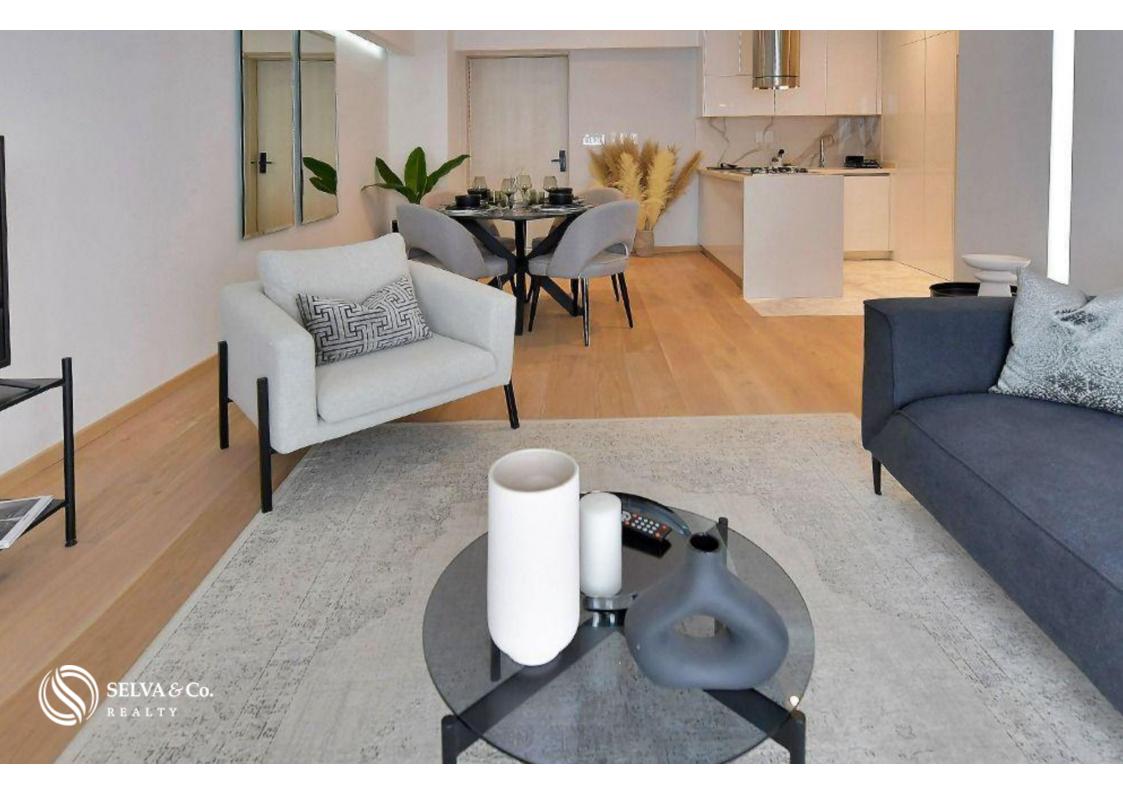

#### **KITCHEN**

Prepare the most delicious recipes in this integral kitchen with custom cabinets and marble countertops, enjoy its open design that allows you to live with your loved ones while they prepare their favorite dishes.

#### **FINISHES**

Marble in bathrooms and kitchen.

Engineered wood.

Porcelain bars.