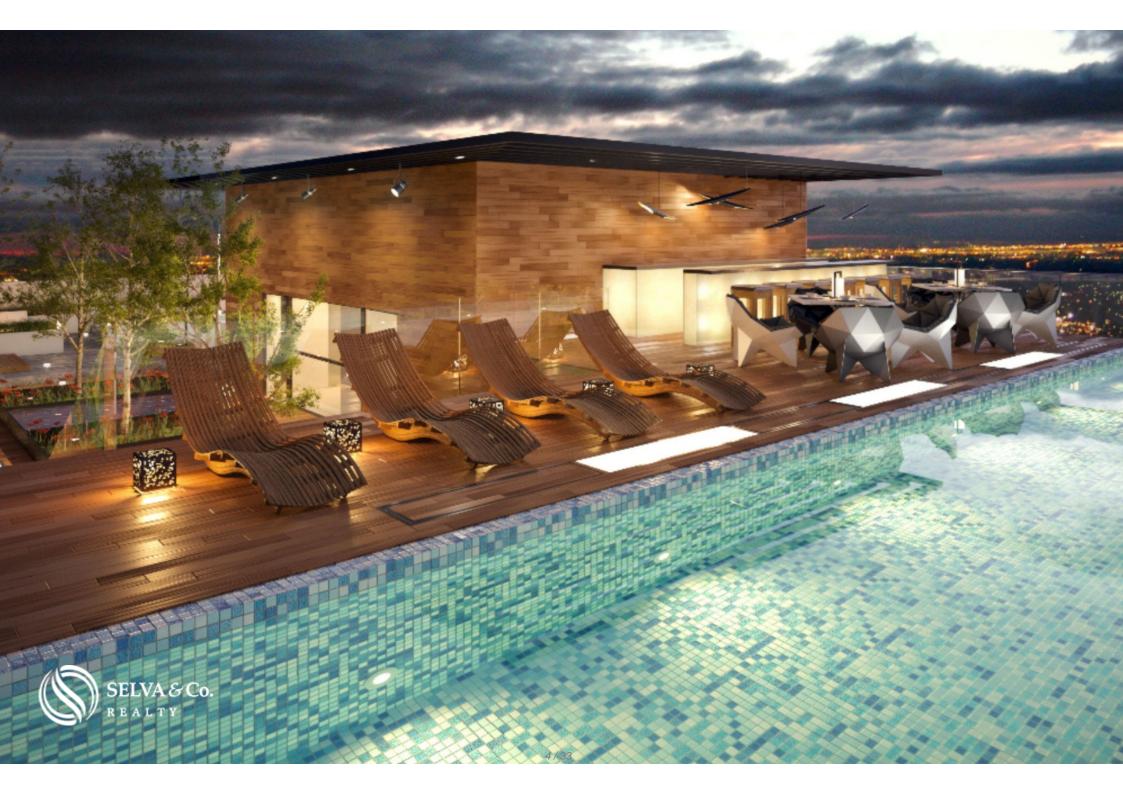

#### POOL IN THE HEIGHTS

Infinity pool with panoramic views of the city skyline. Spectacular view from the top floor with sun loungers.

#### PANORAMIC TERRACE

Terrace on high floor with infinity pool and entertainment bar, lounge rooms and lounge chairs. the ideal place to enjoy the whole day and sunbathe while you cool off in the pool or rest in the shade area and enjoy the breeze with a view of the city skyline,

## **AMENITIES**

Sky bar with lounge area

sky pool

Gym

Spa

swim lane

cinema

Children's Club