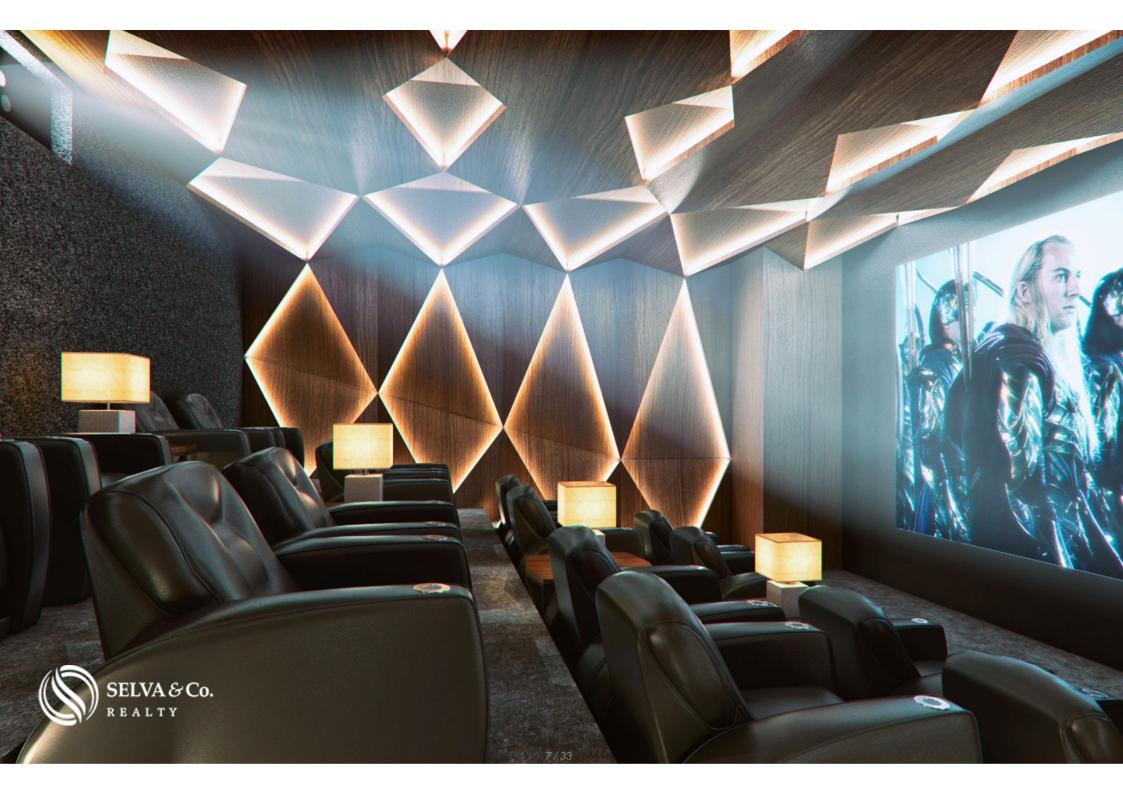

# www.selvacorealty.com



# Luxury penthouse, high ceiling, with amenities: cinema, pool with swimming lane, spa, for sale Colonia San Angel, Alvaro Obregón, Mexico Cit

| ID: DCM212-5         | Location: Mexico City              |
|----------------------|------------------------------------|
| Zone: Alvaro Obregón | Type: Condos                       |
| Bedrooms: 2          | Bathrooms: 2                       |
| Parking(s): 2        | Construction: 152 m2 / 1,636.13 ft |







# **Edificio**























LOBBY





TERRAZA EN EL ULTIMO PISO ROOFTOP TERRACE



# GIMNASIO CON VISTA A LA ALBERCA POOL VIEW GYM





# AREA DE JUEGOS PARA NIÑOS CHILDREN PLAYGROUND





## **Description**

#### DCM212-5

Luxury penthouse, high ceiling, with amenities: cinema, pool with swimming lane, spa, for sale Colonia San Angel, Alvaro Obregón, Mexico City

Condominium that revolutionizes the Mexican architectural concept through technology, modernity, luxury and iconic design.

Give your family the lifestyle they deserve, with amenities for everyone.

#### POOL IN THE HEIGHTS

Infinity pool with panoramic views of the city skyline. Spectacular view from the top floor with sun loungers.

#### PANORAMIC TERRACE

Terrace on high floor with infinity pool and entertainment bar, lounge rooms and