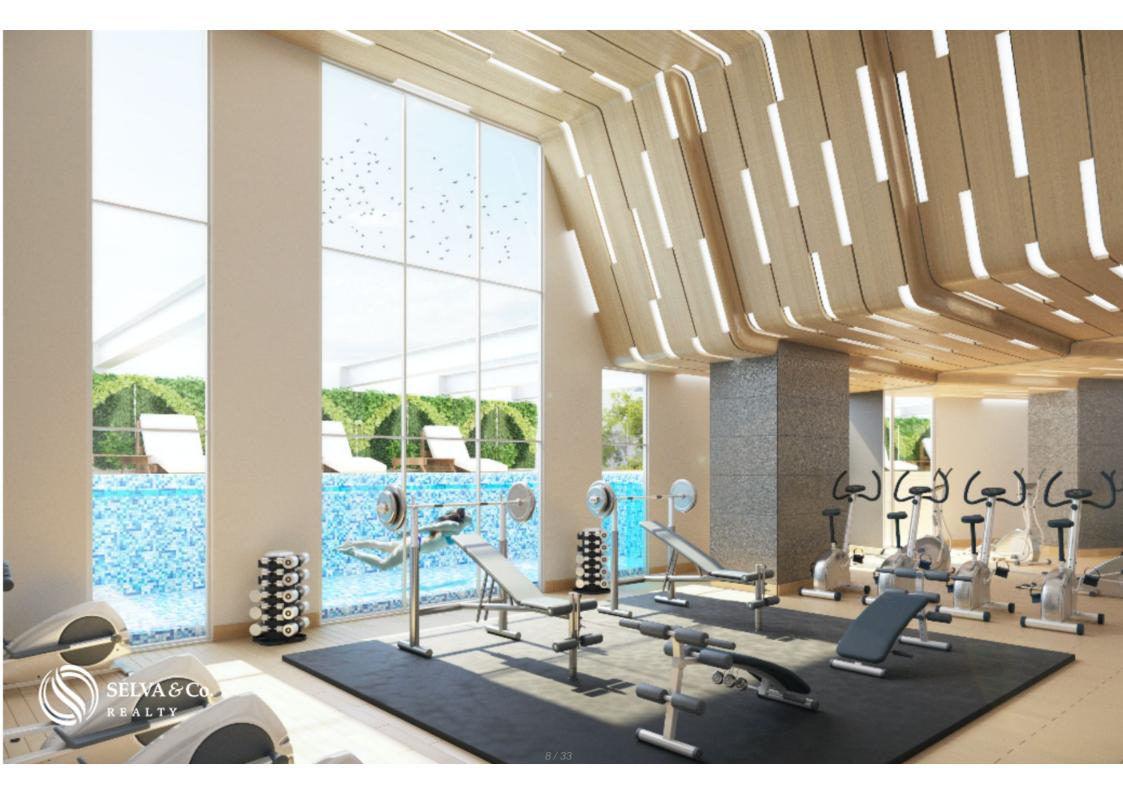

#### **GYM**

Equipped gym, overlooking the pool, glass that looks directly onto the pool and provides a sexy and fun visual effect.