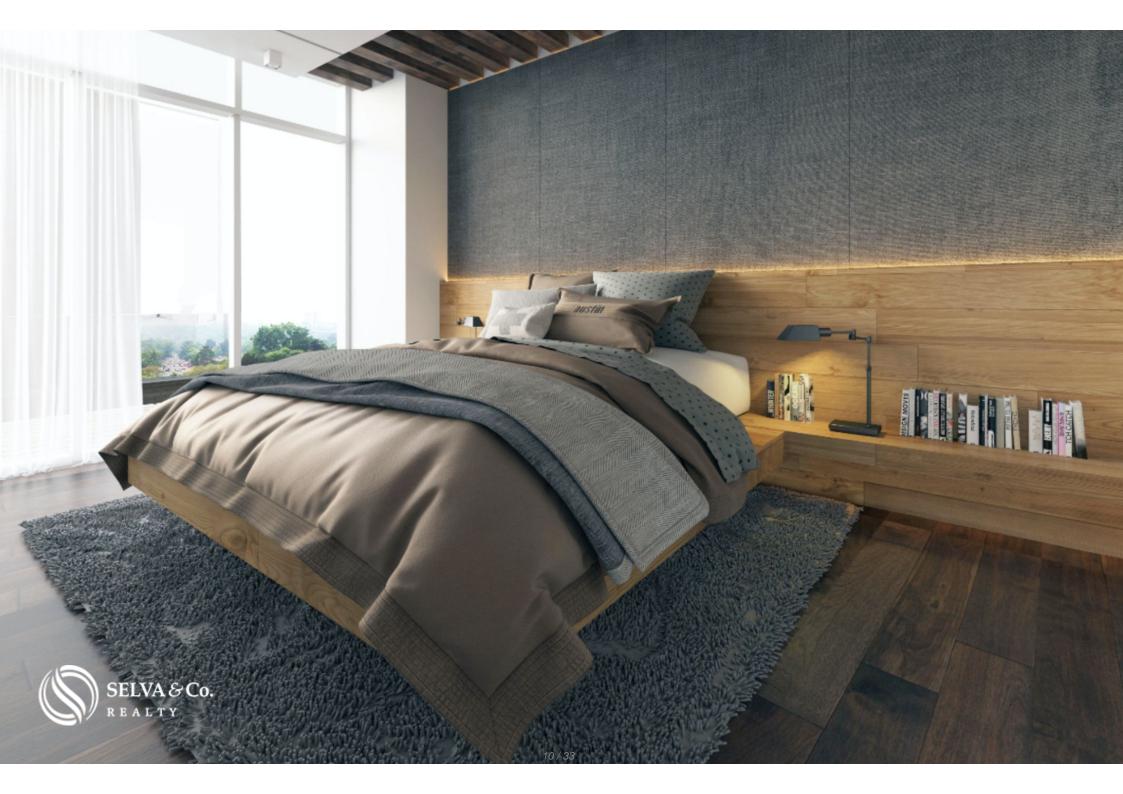

#### **HIGH CEILINGS**

Free height of 3 meters.

#### **WINDOWS**

Large panoramic windows with double glass to provide you with thermal and acoustic comfort.

#### **FINISHES**

Marble in bathrooms and kitchen.

Engineered wood.

Porcelain bars.