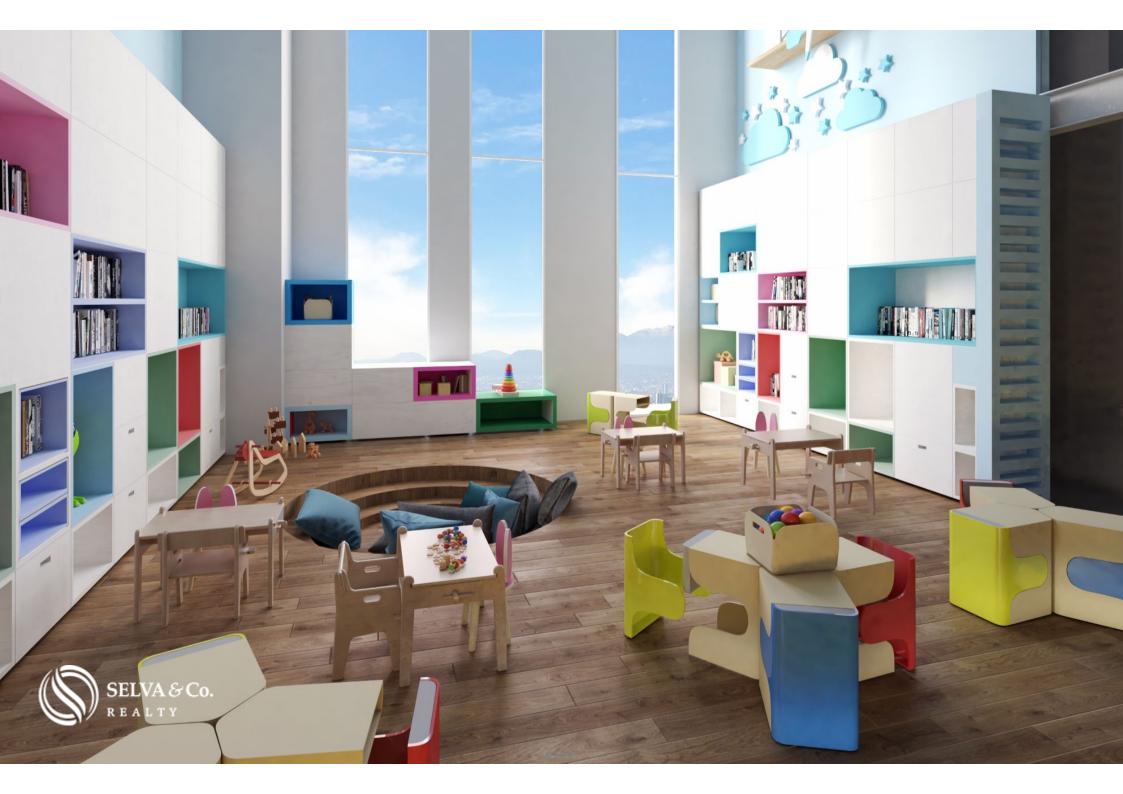

# AREA DE JUEGOS PARA NIÑOS CHILDREN PLAYGROUND

## **AMENITIES**

Sky bar with lounge area

sky pool

Gym

Spa

swim lane

cinema

Children's Club

## **Amenities**

- Bar

- Gym

- Swimming Pool

- Didactic Playroom
- Jacuzzi