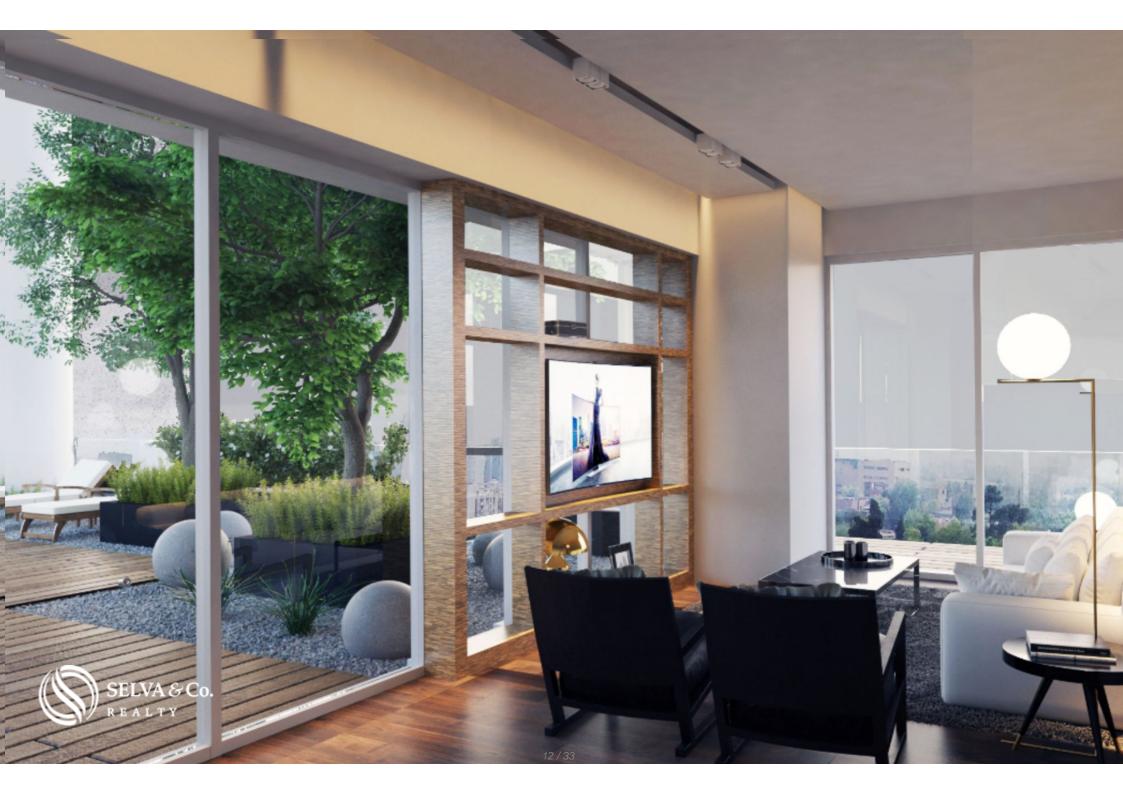

## HIGHLIGHTS OF THE DEPARTMENT

Iconic and modern design.

Bright apartment with floor-to-ceiling windows that allow each of the most important spaces to have natural light.

Private parking for 2 cars.