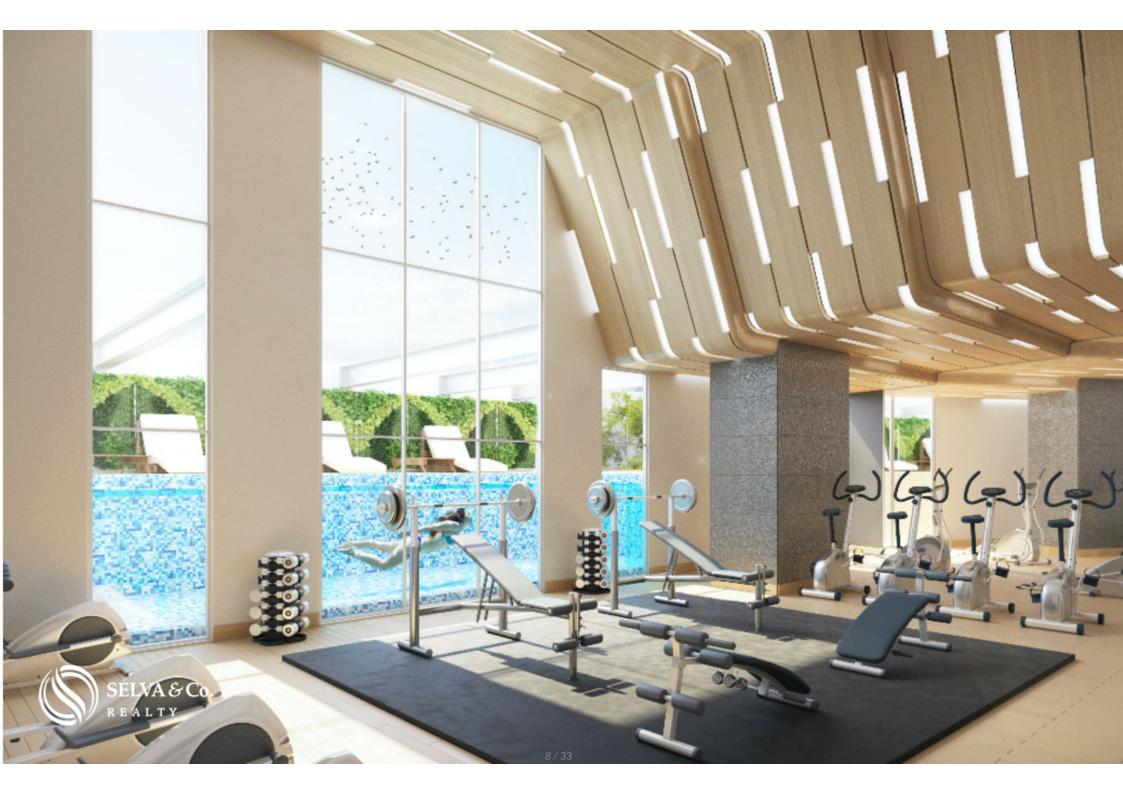

# GIMNASIO CON VISTA A LA ALBERCA POOL VIEW GYM

#### GYM

Equipped gym, overlooking the pool, glass that looks directly onto the pool and provides a sexy and fun visual effect.