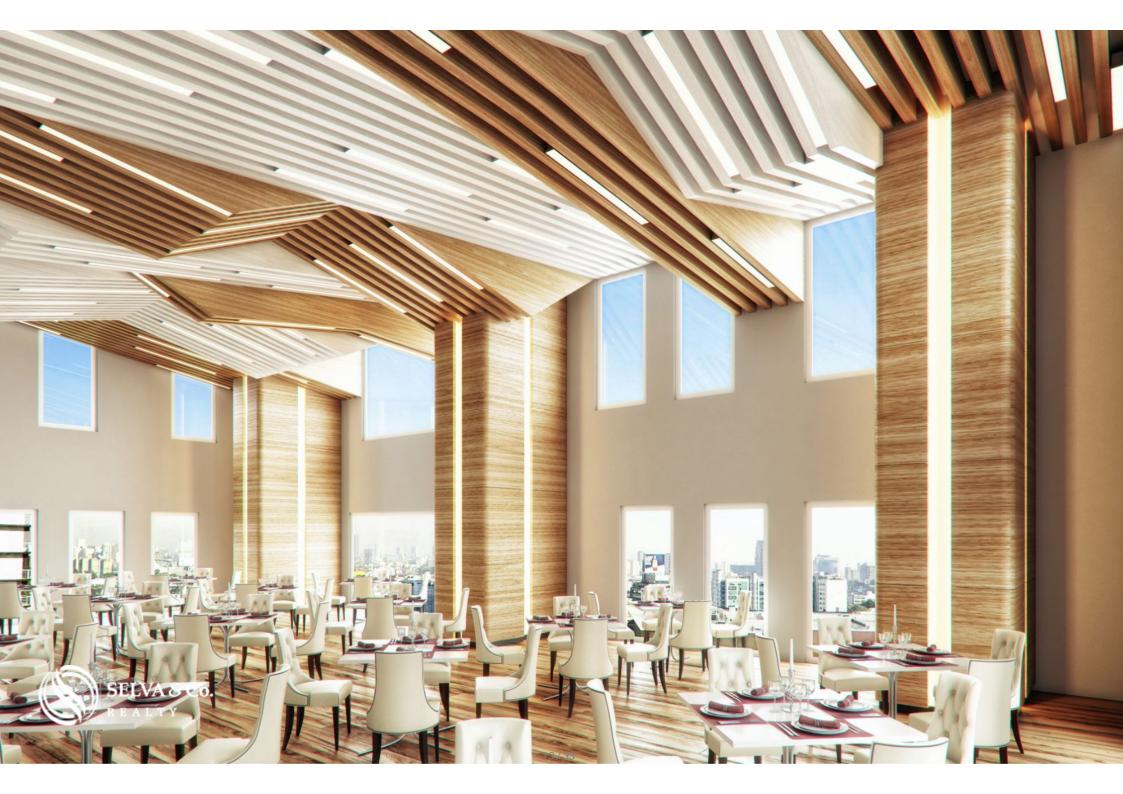

#### Description

DCM212-2

Double height condominium, sky pool, cinema, room service, cafeteria, spa, kids club, smart home, marble floor, for sale San Angel, Alvaro Obregón, Mexico City

Condominium that revolutionizes the Mexican architectural concept through technology, modernity, luxury and iconic design.

Give your family the lifestyle they deserve, with amenities for everyone.