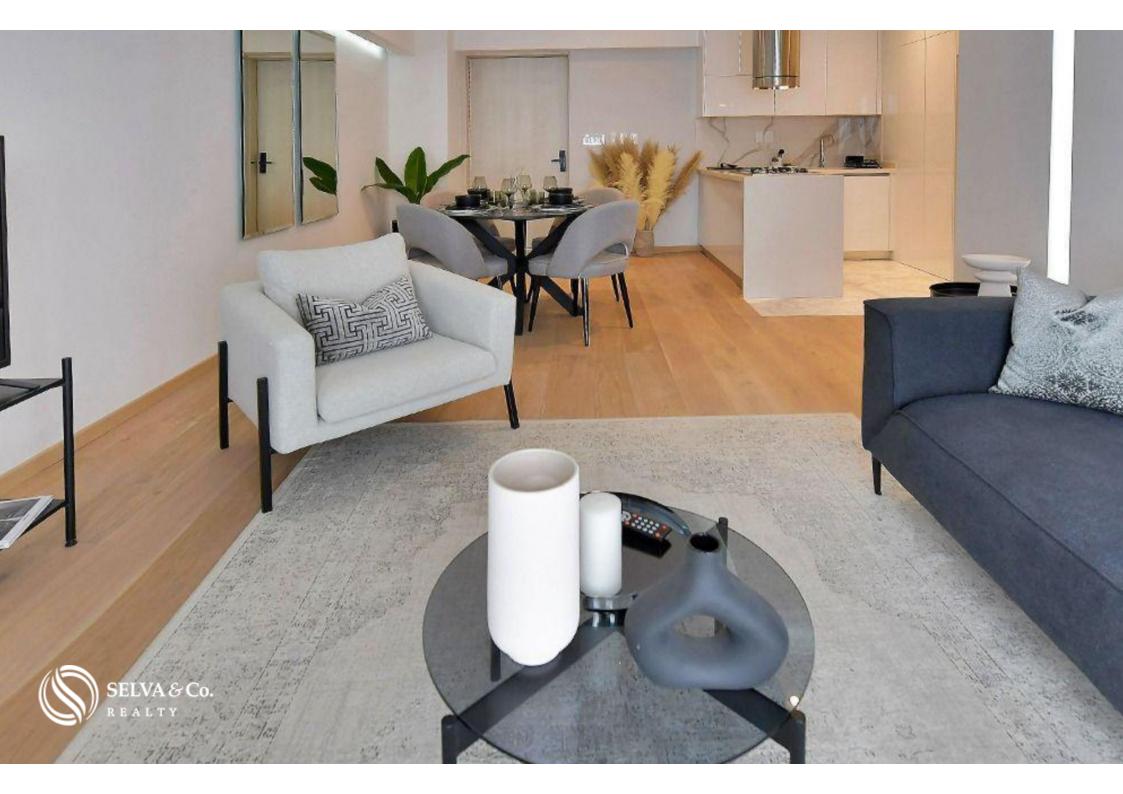

#### **KITCHEN**

Prepare the most delicious recipes in this integral kitchen with custom cabinets and marble countertops, enjoy its open design that allows you to live with your loved ones while they prepare their favorite dishes.

## HIGHLIGHTS OF THE DEPARTMENT

Iconic and modern design.

Bright apartment with floor-to-ceiling windows that allow each of the most important spaces to have natural light.

Private parking for 2 cars.