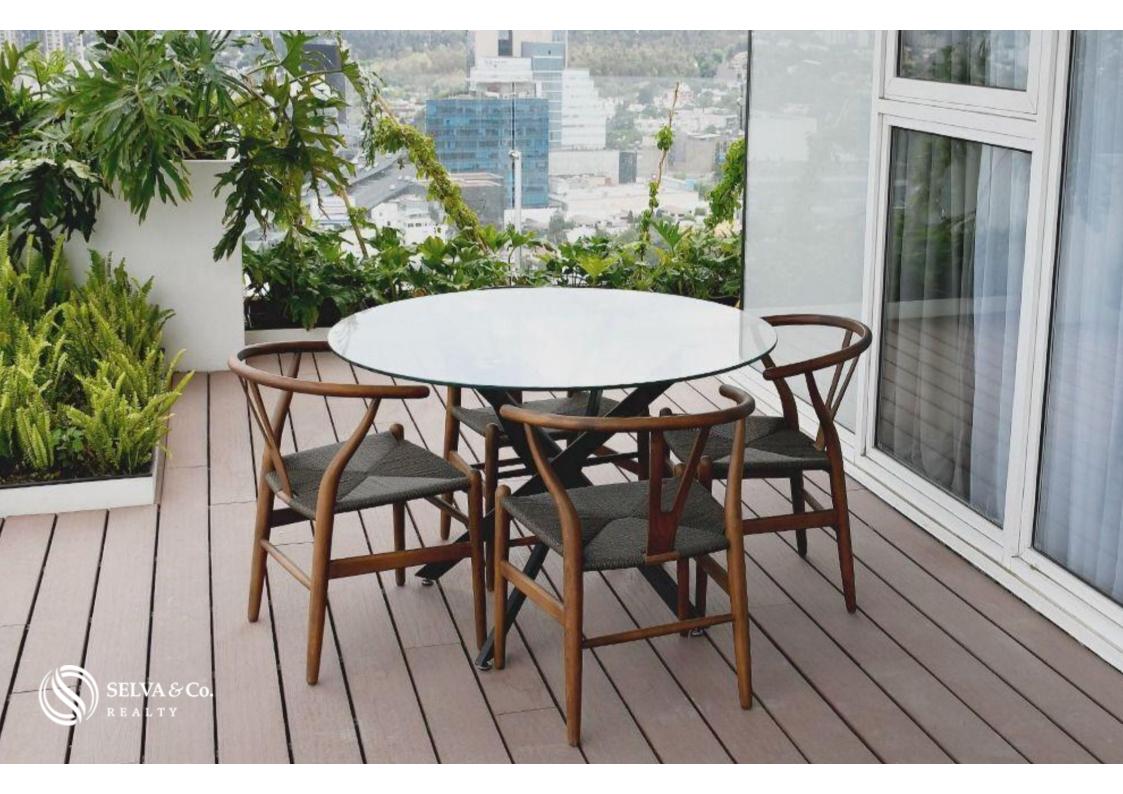

# www.selvacorealty.com



# Double height condominium, sky pool, cinema, room service, cafeteria, spa, kids club, smart home, marble floor, for sale San Angel, Alvaro O

| ID: DCM212-2         | Location: Mexico City           |
|----------------------|---------------------------------|
| Zone: Alvaro Obregón | Type: Condos                    |
| Bedrooms: 2          | Bathrooms: 2                    |
| Parking(s): 2        | Construction: 90 m2 / 968.76 ft |





# Edificio















# Liga Olmeca



Departamento

Plaza Inn

Centro Cultural Helénico

Parque Japon

Museo de Diego Rivera y Frida Kahlo



SELVA&Co. REALTY









LOBBY





TERRAZA EN EL ULTIMO PISO ROOFTOP TERRACE



# GIMNASIO CON VISTA A LA ALBERCA POOL VIEW GYM





## AREA DE JUEGOS PARA NIÑOS CHILDREN PLAYGROUND





#### Description

DCM212-2

Double height condominium, sky pool, cinema, room service, cafeteria, spa, kids club, smart home, marble floor, for sale San Angel, Alvaro Obregón, Mexico City

Condominium that revolutionizes the Mexican architectural concept through technology, modernity, luxury and iconic design.

Give your family the lifestyle they deserve, with amenities for everyone.

### POOL IN THE HEIGHTS

Infinity pool with panoramic views of the city skyline. Spectacular view from the top floor with sun loungers.

## PANORAMIC TERRACE

Terrace on high floor with infinity pool and entertainment bar, lounge rooms and lounge chairs. t