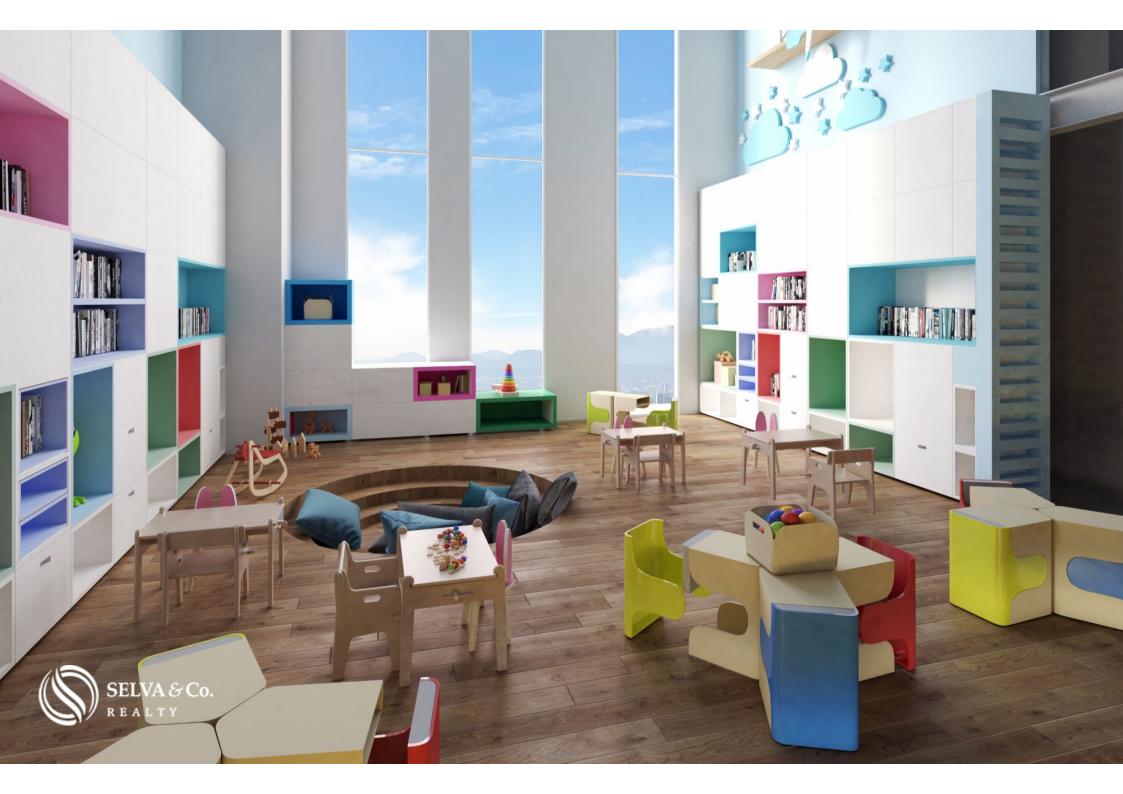

## AREA DE JUEGOS PARA NIÑOS CHILDREN PLAYGROUND

### Amenities

- Gym
- Movie Theater
- Swimming Pool

- Balcony
- Integral Kitchen

- Jacuzzi
- Playground for children