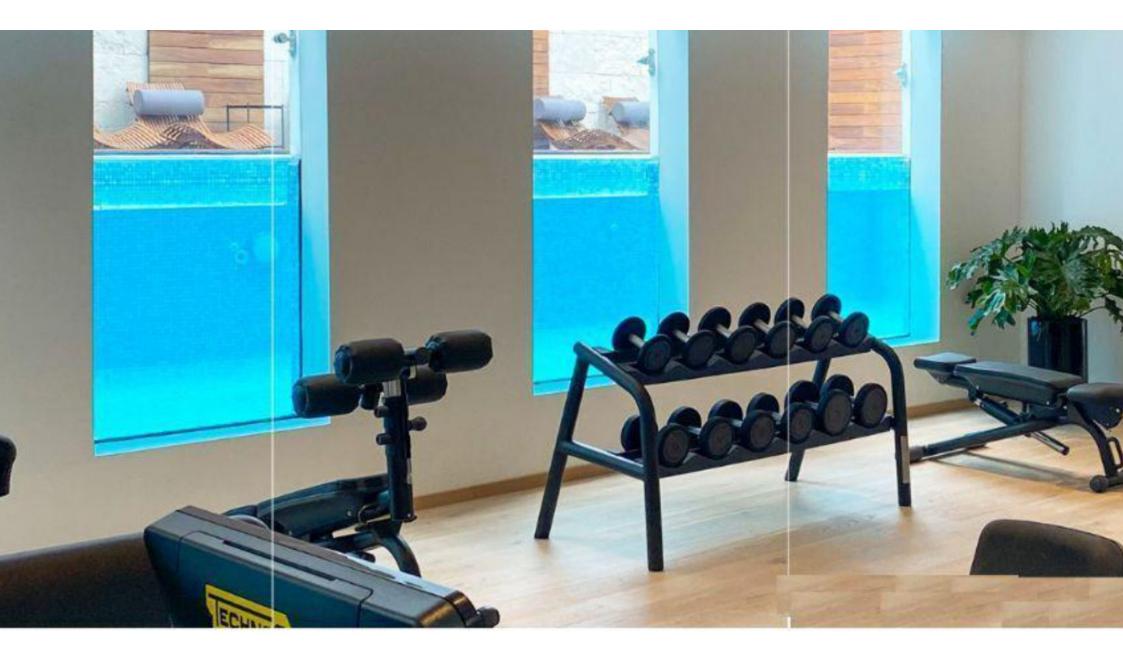

# GIMNASIO CON VISTA A LA ALBERCA POOL VIEW GYM

#### GYM

Equipped gym, overlooking the pool, glass that looks directly onto the pool and provides a sexy and fun visual effect.