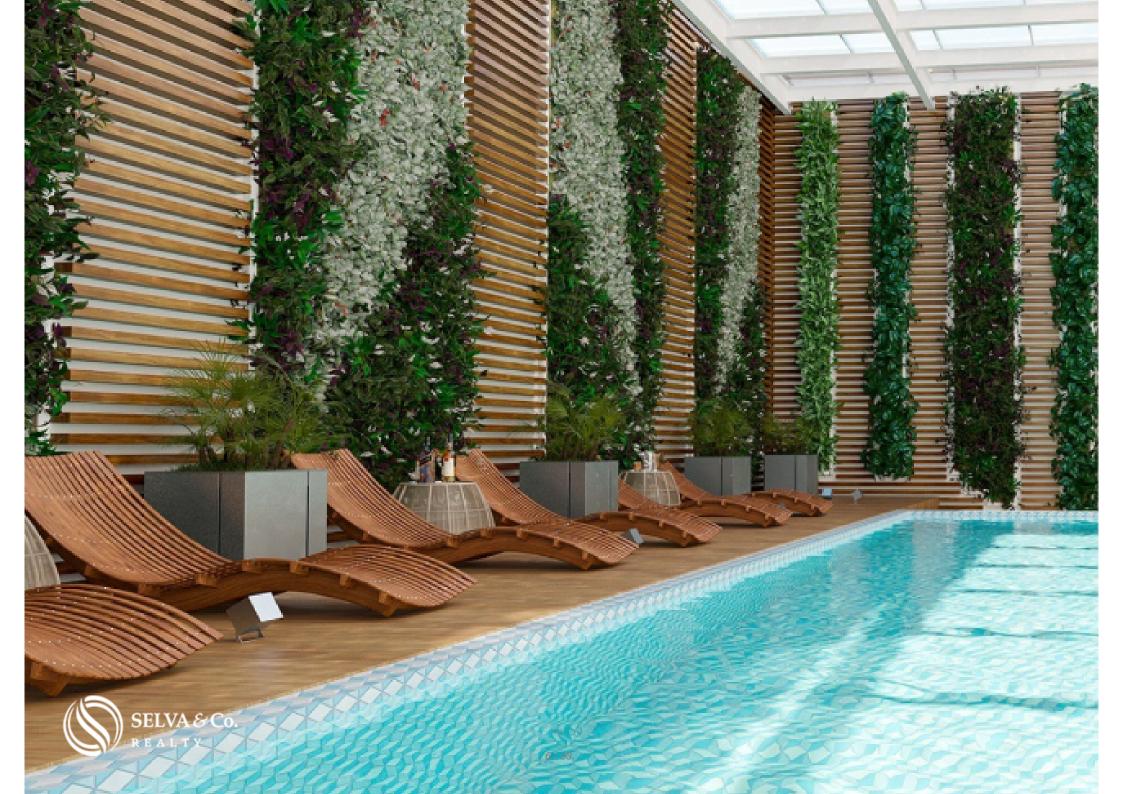

### POOL IN THE HEIGHTS

Infinity pool with panoramic views of the city skyline. Spectacular view from the top floor with sun loungers.

## PANORAMIC TERRACE

Terrace on high floor with infinity pool and entertainment bar, lounge rooms and lounge chairs. the ideal place to enjoy the whole day and sunbathe while you cool off in the pool or rest in the shade area and enjoy the breeze with a view of the city skyline,