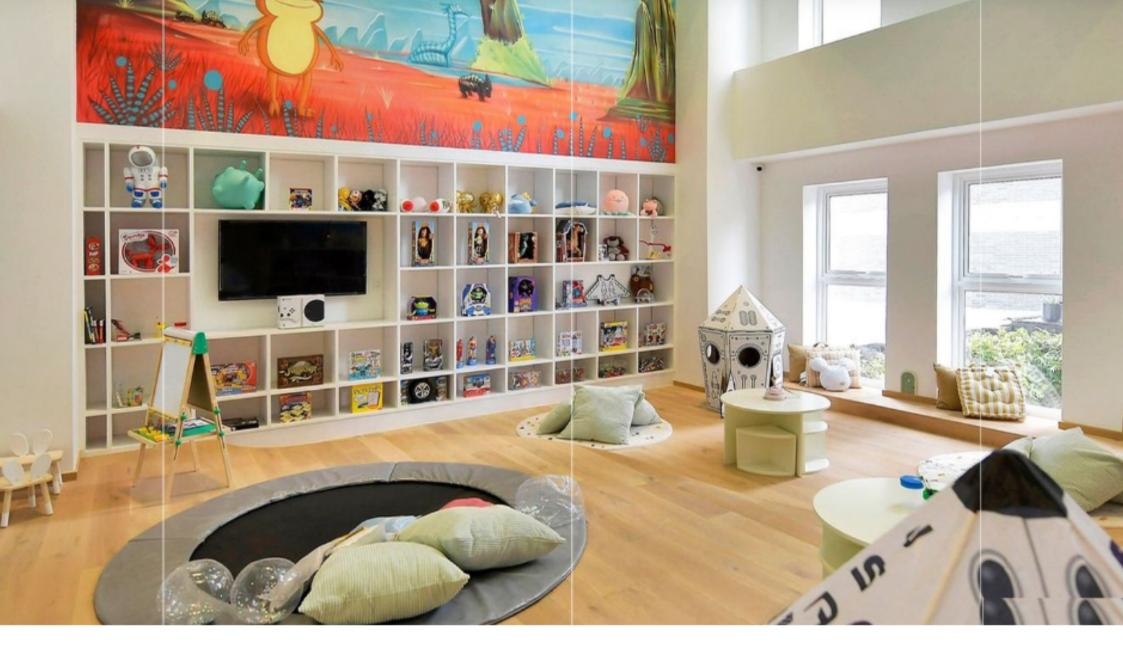

# www.selvacorealty.com



# Double height condominium, sky pool, cinema, room service, cafeteria, spa, kids club, smart home, marble floor, for sale San Angel, Alvaro O

| ID: DCM212-2         | Location: Mexico City           |
|----------------------|---------------------------------|
| Zone: Alvaro Obregón | Type: Condos                    |
| Bedrooms: 2          | Bathrooms: 2                    |
| Parking(s): 2        | Construction: 90 m2 / 968.76 ft |





# Edificio















# Liga Olmeca



Departamento

Plaza Inn

Centro Cultural Helénico

Parque Japon

Museo de Diego Rivera y Frida Kahlo



SELVA&Co. REALTY









LOBBY





TERRAZA EN EL ULTIMO PISO ROOFTOP TERRACE



# GIMNASIO CON VISTA A LA ALBERCA POOL VIEW GYM





## AREA DE JUEGOS PARA NIÑOS CHILDREN PLAYGROUND





#### Description

DCM212-2

Double height condominium, sky pool, cinema, room service, cafeteria, spa, kids club, smart home, marble floor, for sale San Angel, Alvaro Obregón, Mexico City

Condominium that revolutionizes the Mexican architectural concept through technology, modernity, luxury and iconic design.

Give your family the lifestyle they deserve, with amenities for everyone.

### POOL IN THE HEIGHTS

Infinity pool with panoramic views of the city skyline. Spectacular view from the top floor with sun loungers.

## PANORAMIC TERRACE

Terrace on high floor with infinity pool and entertainment bar, lounge rooms and lounge chairs. the ideal place to enjoy the whole day and sunbathe while you cool off in the pool or rest in the sha