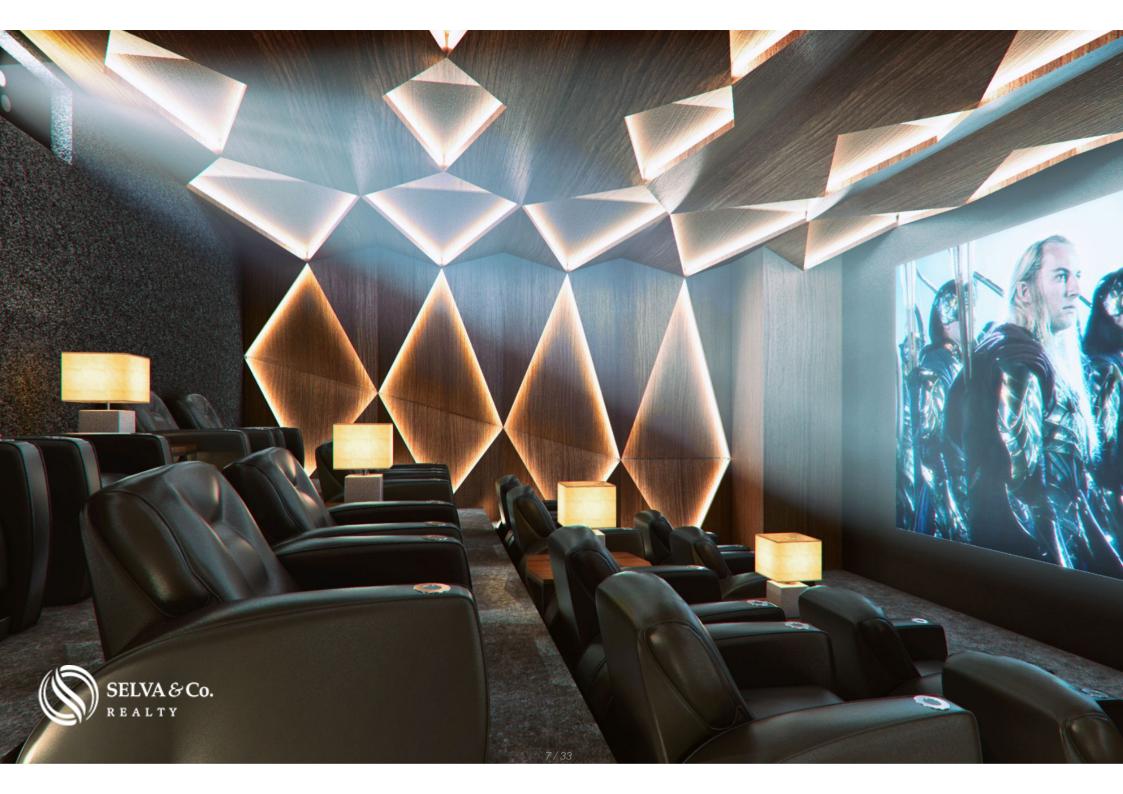

# www.selvacorealty.com



# Double height condominium, sky pool, cinema, room service, cafeteria, spa, kids club, smart home, marble floor, for sale San Angel, Alvaro O

| ID: DCM212-2         | Location: Mexico City           |
|----------------------|---------------------------------|
| Zone: Alvaro Obregón | Type: Condos                    |
| Bedrooms: 2          | Bathrooms: 2                    |
| Parking(s): 2        | Construction: 90 m2 / 968.76 ft |





# Edificio















# Liga Olmeca



Departamento

Plaza Inn

Centro Cultural Helénico

Parque Japon

Museo de Diego Rivera y Frida Kahlo



SELVA&Co. REALTY









LOBBY





TERRAZA EN EL ULTIMO PISO ROOFTOP TERRACE



# GIMNASIO CON VISTA A LA ALBERCA POOL VIEW GYM





## AREA DE JUEGOS PARA NIÑOS CHILDREN PLAYGROUND





#### Description

DCM212-2

Double height condominium, sky pool, cinema, room service, cafeteria, spa, kids club, smart home, marble floor, for sale San Angel, Alvaro Obregón, Mexico City

Condominium that revolutionizes the Mexican architectural concept through technology, modernity, luxury and iconic design.

Give your family the lifestyle they deserve, with amenities for everyone.

### POOL IN THE HEIGHTS

Infinity pool with panoramic views of the city skyline. Spectacular v