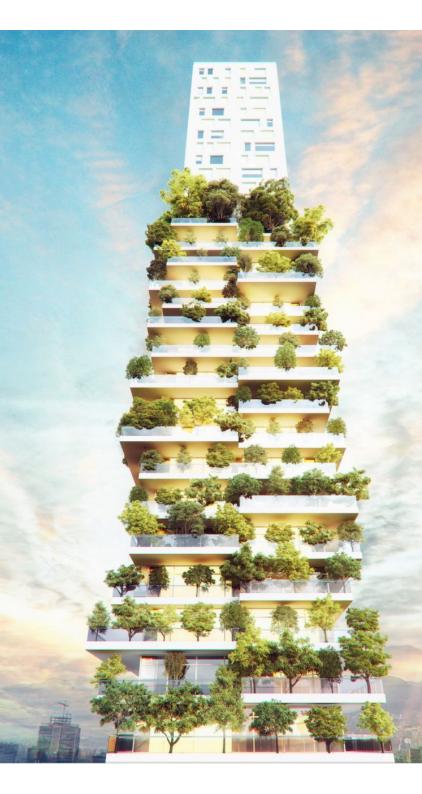

# Edificio

#### Description

DCM212-2

Double height condominium, sky pool, cinema, room service, cafeteria, spa, kids club, smart home, marble floor, for sale San Angel, Alvaro Obregón, Mexico City

Condominium that revolutionizes the Mexican architectural concept through technology, modernity, luxury and iconic design.