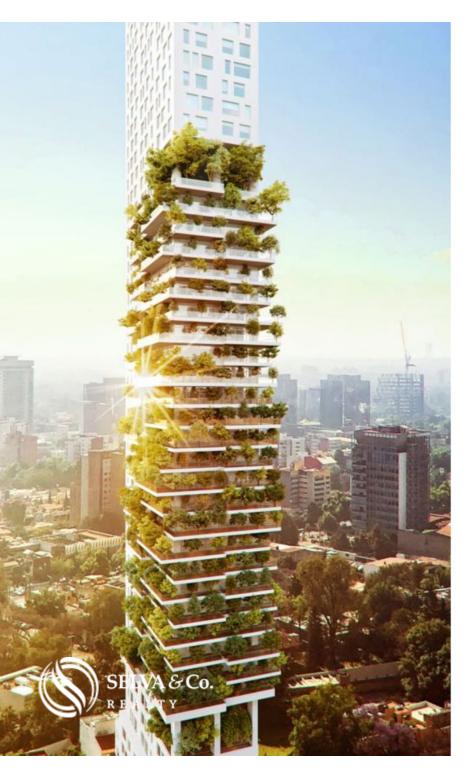

# Edificio

#### Description

DCM212-2

Double height condominium, sky pool, cinema, room service, cafeteria, spa, kids club, smart home, marble floor, for sale San Angel, Alvaro Obregón, Mexico City

Condominium that revolutionizes the Mexican architectural concept through technology, modernity, luxury and iconic design.