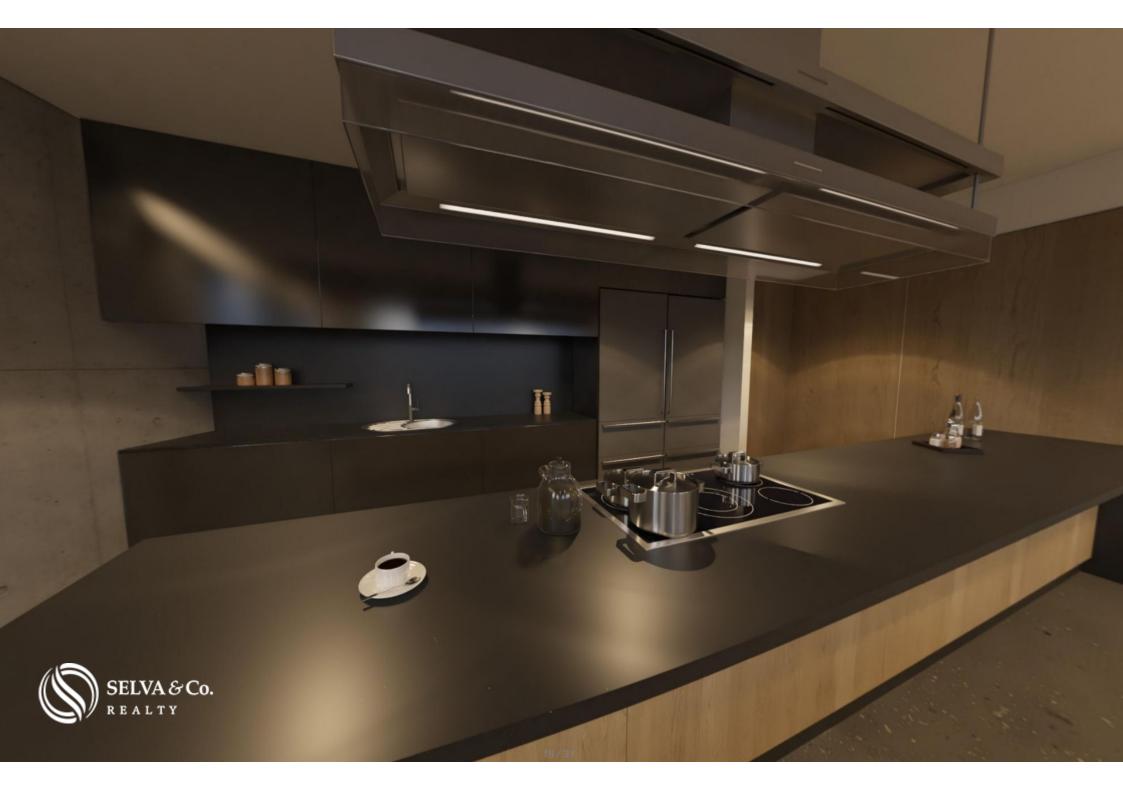

#### **KITCHEN**

Prepare the most delicious recipes in this built in kitchen, with custom-made cabinets, enjoy an open design complete with a breakfast bar, that allows you to spend time with your loved ones while preparing your favorite meals.