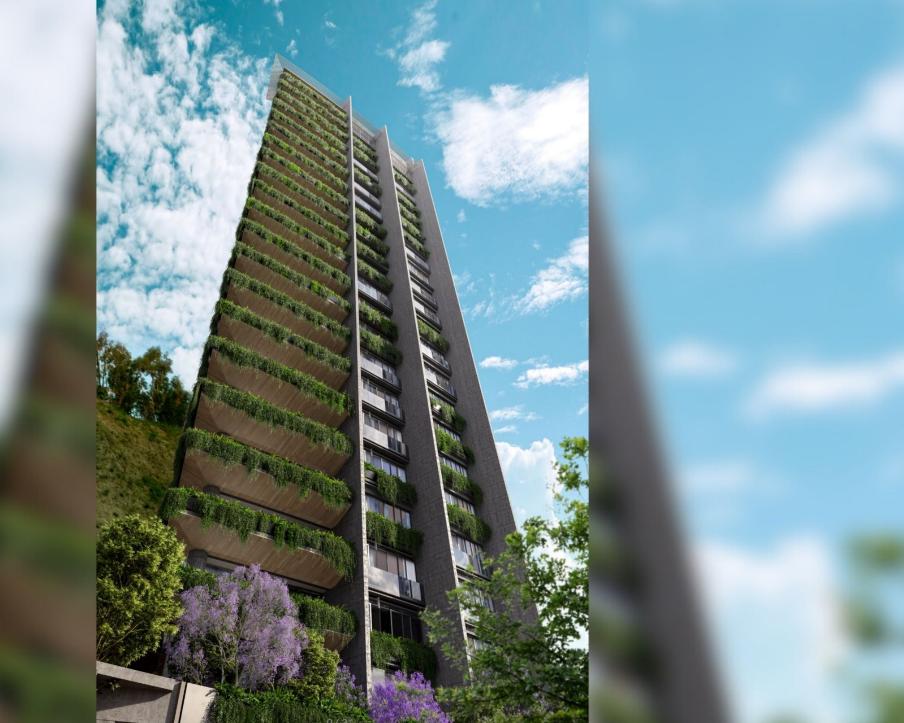

#### Description

DCM253-2

Large apartment of 330 m2, pool, gym, for sale within Parque la Mexicana.

This Exclusive building features 21 residential apartments, one on each floor, providing more privacy.

Spacious condominiums of 330 m2 each, you can choose between 2, 3 or 4 rooms, delivered ready for customization, for needs and tastes of each family.

# GREEN BUILDING

The exterior design, with ornamental plants integrated to the structure, adding large planters on balconies and green views from the main terrace.