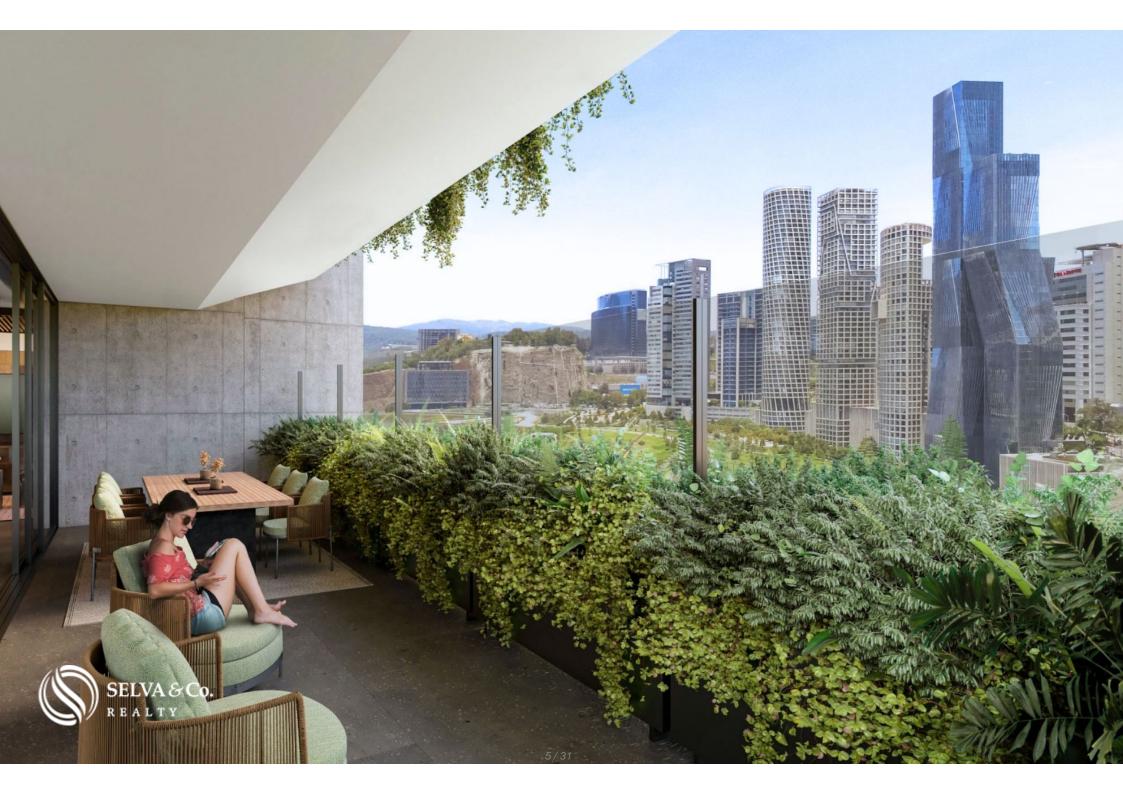

# GREEN BUILDING

The exterior design, with ornamental plants integrated to the structure, adding large planters on balconies and green views from the main terrace.

Living room with full wall window and access to the terrace that opens to create a

larger space ideal for entertaining your guests or having an indoor-outdoor lifestyle.