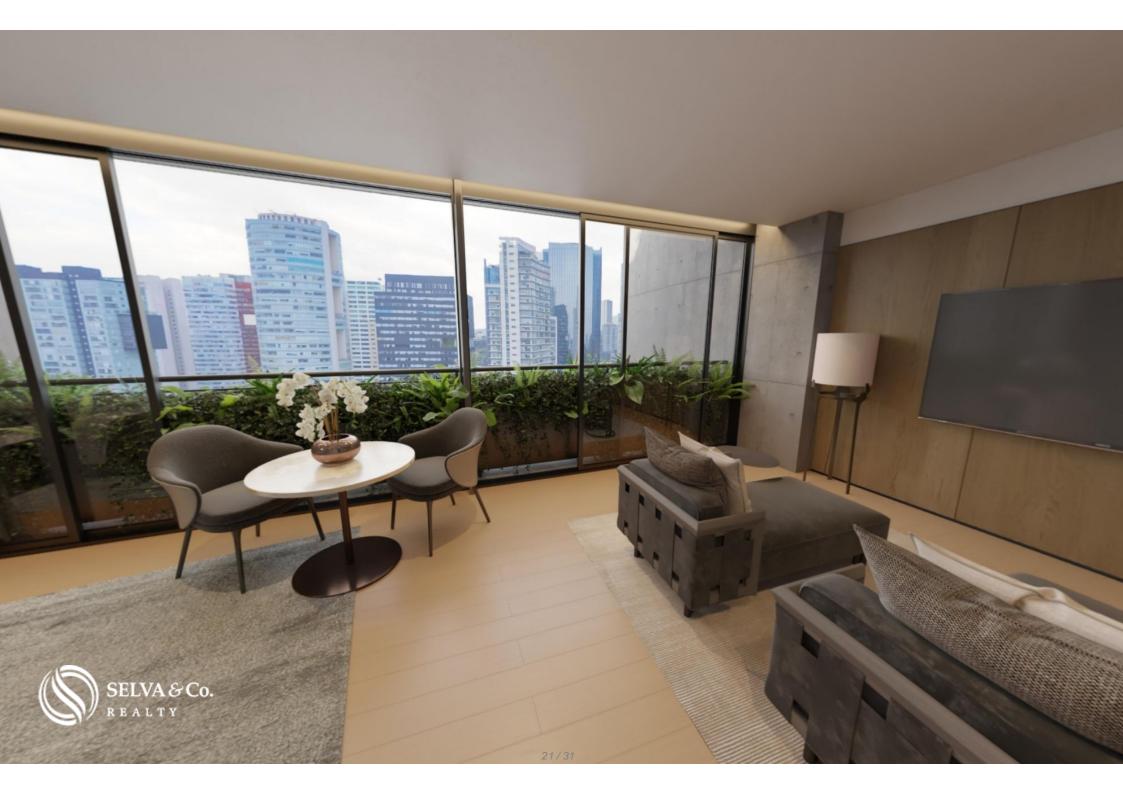

HIGHLIGHTS OF THE APARTMENT

Panoramic views

Television room

Laundry area

Service room with a private bathroom

Private parking

Bright apartment with large windows that allows each of the most important spaces to have natural light.

Living room with full wall window and access to the terrace that opens to create a

larger space ideal for entertaining your guests or having an indoor-outdoor lifestyle.