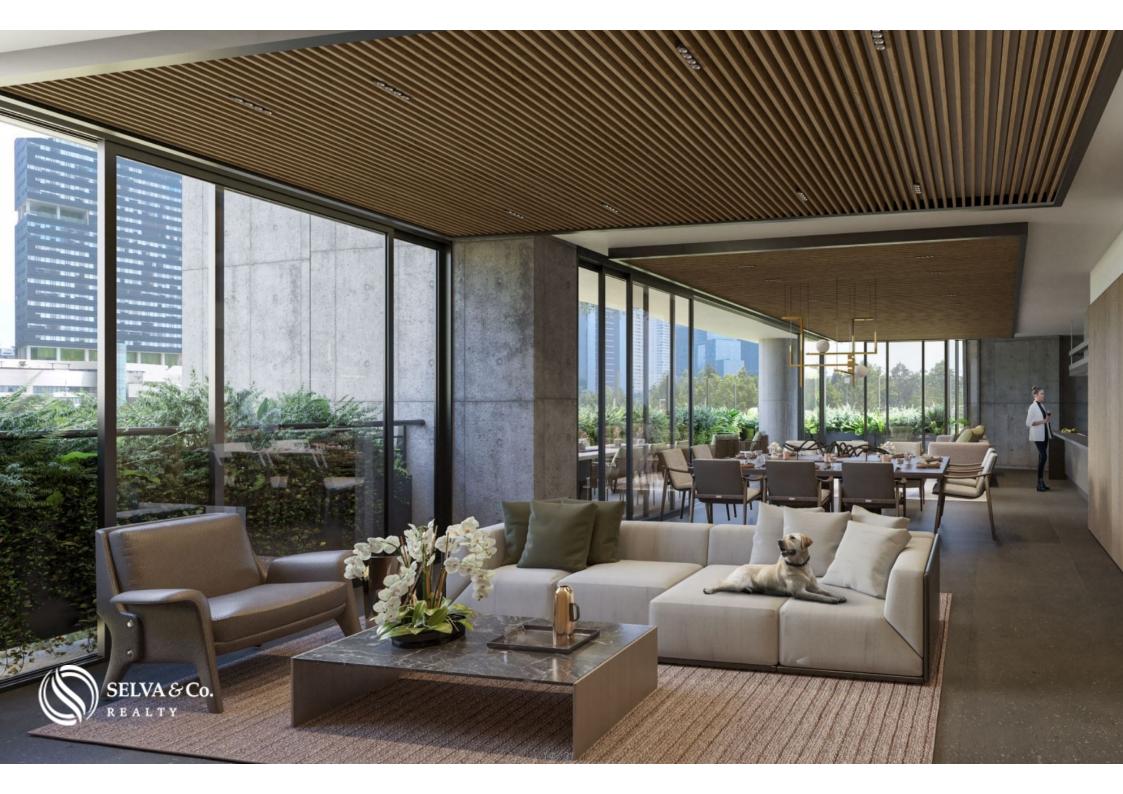

Living room with full wall window and access to the terrace that opens to create a

larger space ideal for entertaining your guests or having an indoor-outdoor lifestyle.

HIGHLIGHTS OF THE APARTMENT

Panoramic views

Television room

Laundry area

Service room with a private bathroom

Private parking

Bright apartment with large windows that allows each of the most important spaces to have natural light.