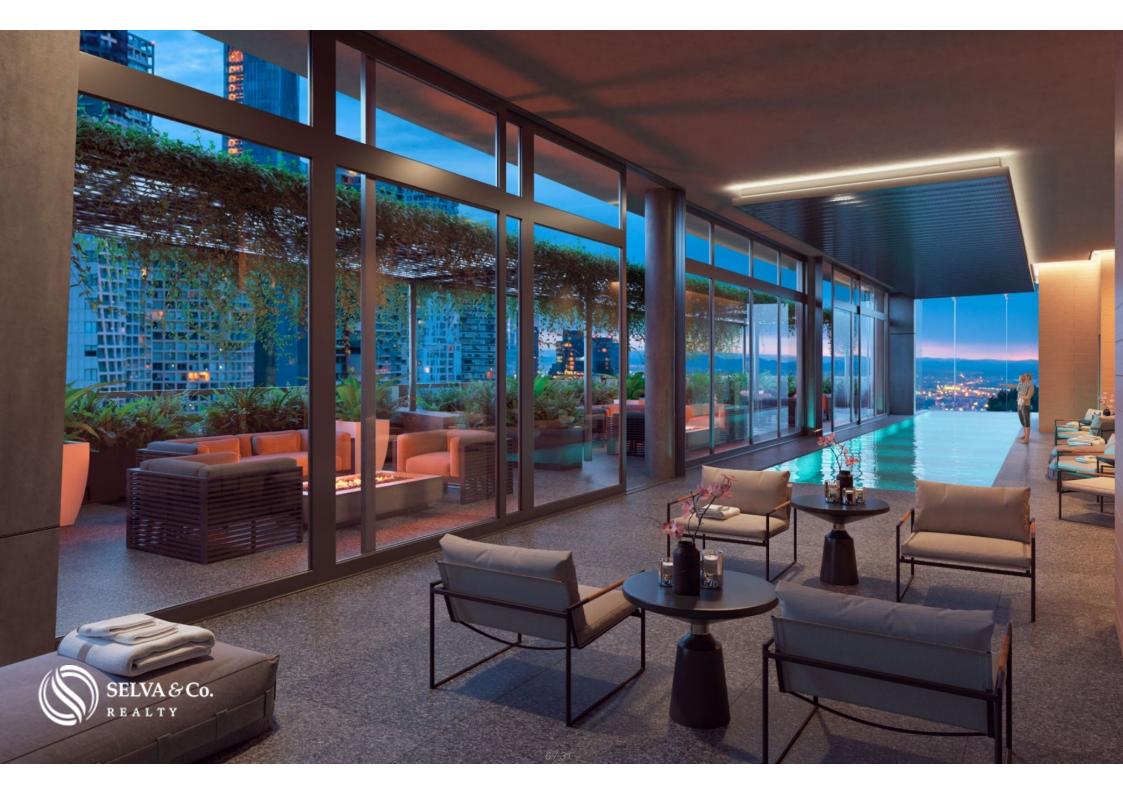

#### SKY ROOF

On the top floor, discover a common area featuring a pool with a swimming lane and panoramic views of the park and the city. The ideal place to spend the entire day sunbathing and having your favorite drink at the bar.

# AMENITIES AND SERVICES

Pool with swimming lane

Sun deck on the sky roof

Sky bar

Playroom

Gym

Paddle court

Social event room