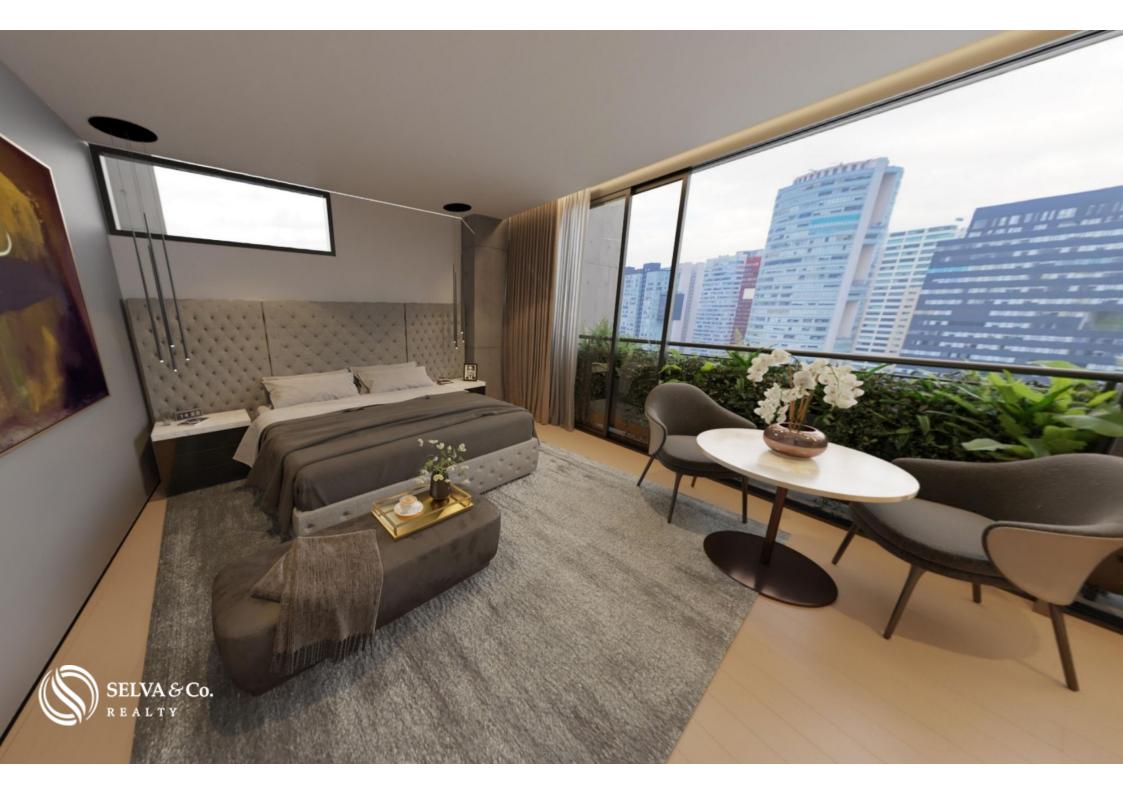

HIGHLIGHTS OF THE APARTMENT

Panoramic views

Television room

Laundry area

Service room with a private bathroom

Private parking

Bright apartment with large windows that allows each of the most important spaces to have natural light.

Living room with full wall window and access to the terrace that opens to create a

larger space ideal for entertaining your guests or having an indoor-outdoor lifestyle.