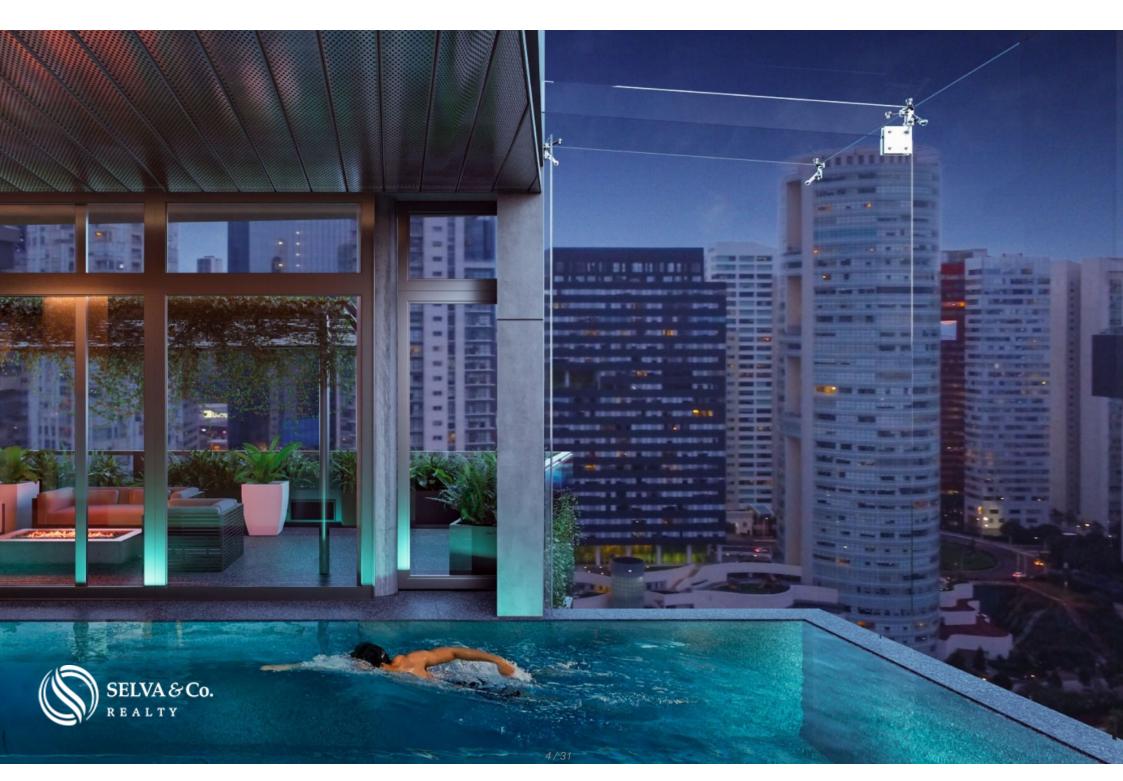

#### SKY ROOF

On the top floor, discover a common area featuring a pool with a swimming lane and panoramic views of the park and the city. The ideal place to spend the entire day sunbathing and having your favorite drink at the bar.

# AMENITIES AND SERVICES

Pool with swimming lane

Sun deck on the sky roof

Sky bar

Playroom

Gym

Paddle court

Social event room