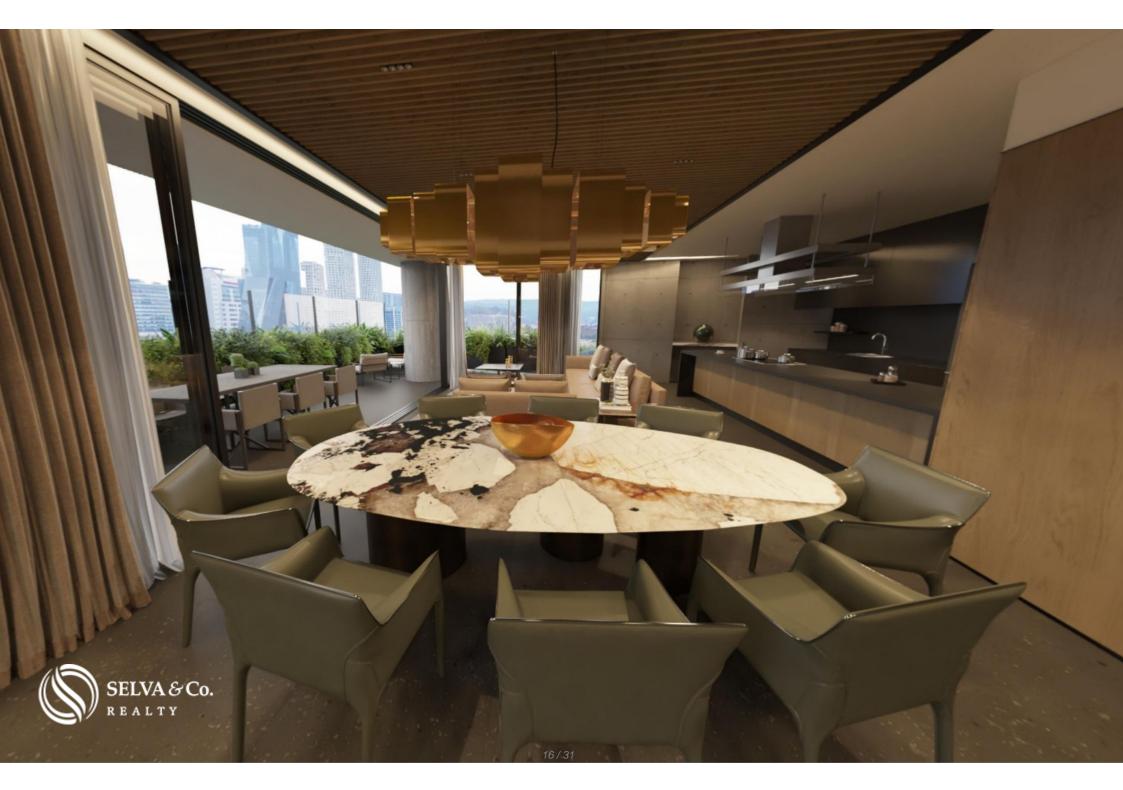

Living room with full wall window and access to the terrace that opens to create a

larger space ideal for entertaining your guests or having an indoor-outdoor lifestyle.