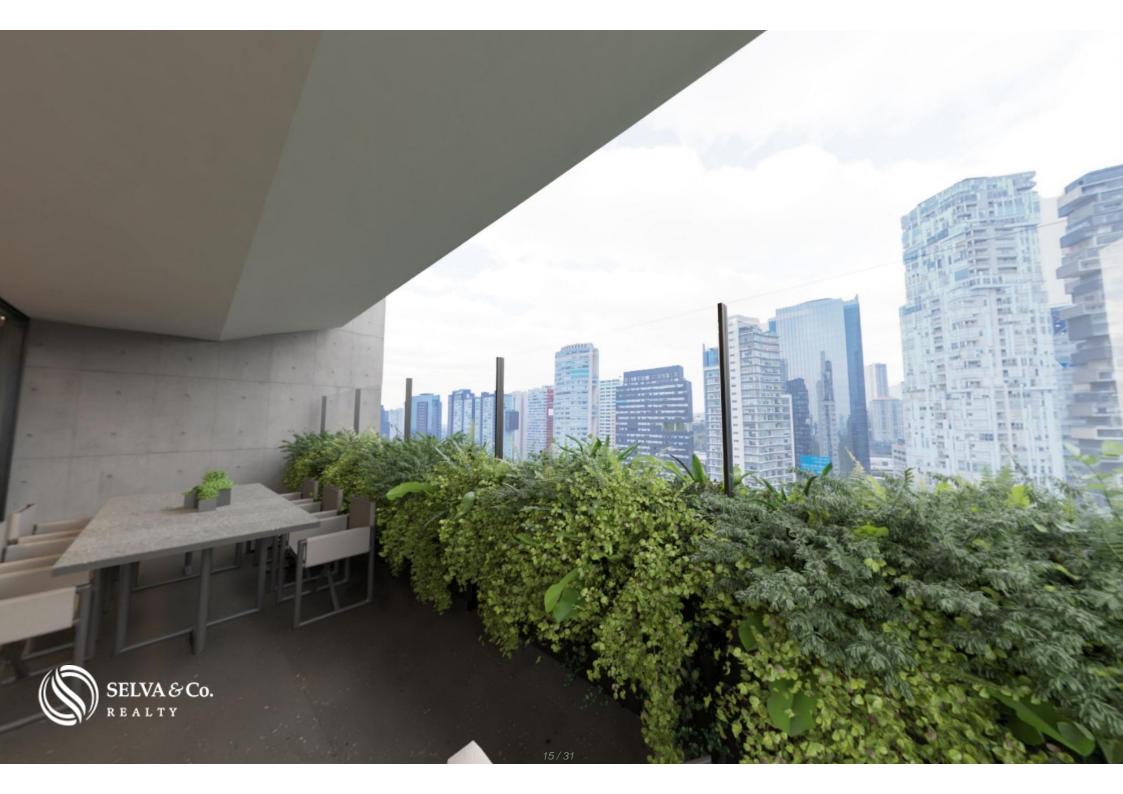

# GREEN BUILDING

The exterior design, with ornamental plants integrated to the structure, adding large planters on balconies and green views from the main terrace.

Living room with full wall window and access to the terrace that opens to create a

larger space ideal for entertaining your guests or having an indoor-outdoor lifestyle.