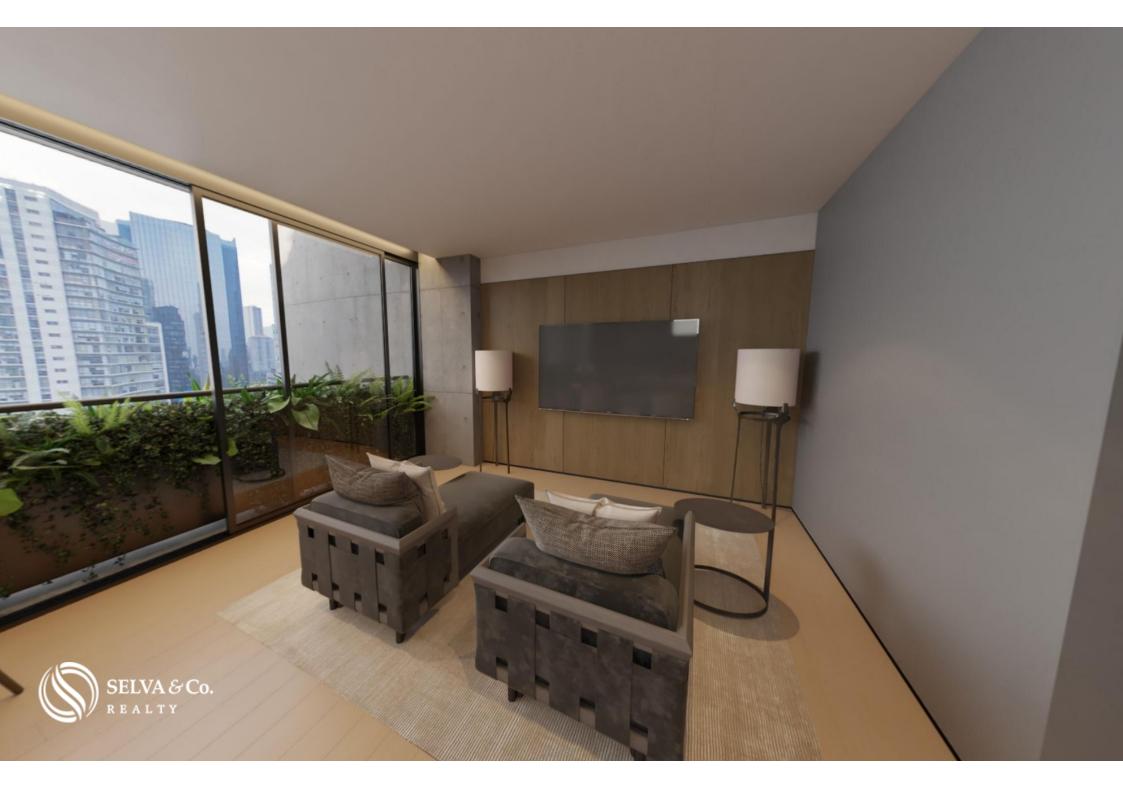

#### SOCIAL ROOM

Relax and have fun in the game room equipped with television, chairs, tables and armchairs. where you will enjoy with your neighbors, friends and family.

HIGHLIGHTS OF THE APARTMENT

Panoramic views

Television room

Laundry area

Service room with a private bathroom

Private parking

Bright apartment with large windows that allows each of the most important spaces to have natural light.