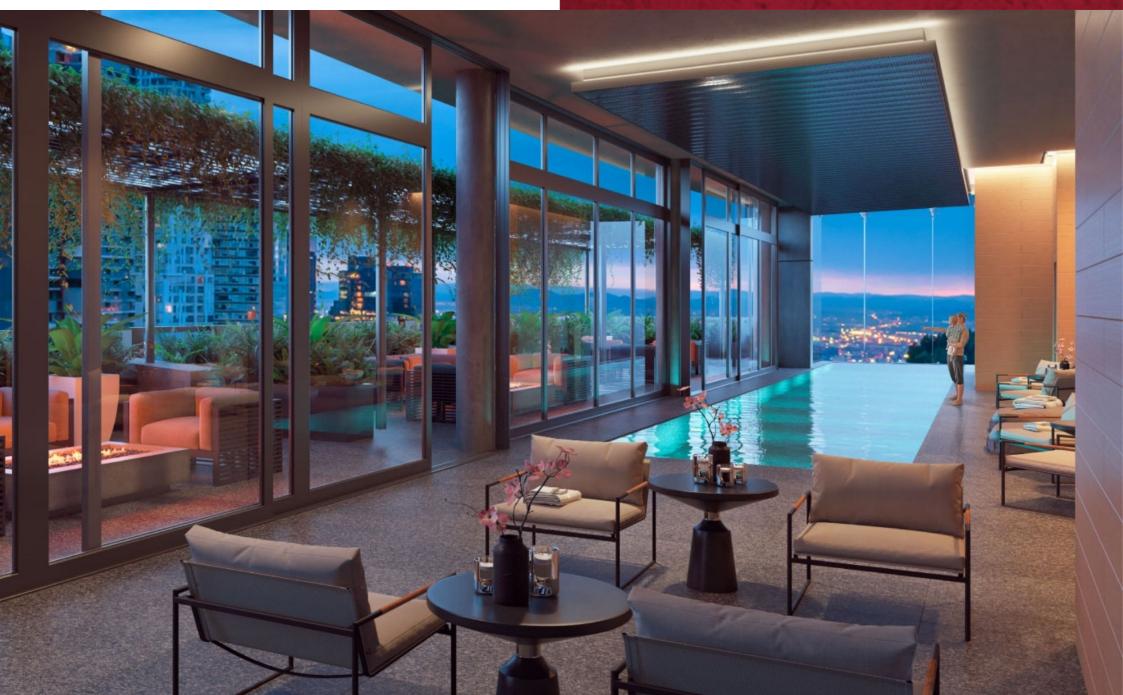

#### SKY ROOF

On the top floor, discover a common area featuring a pool with a swimming lane and panoramic views of the park and the city. The ideal place to spend the entire day sunbathing and having your favorite drink at the bar.

# AMENITIES AND SERVICES

Pool with swimming lane

Sun deck on the sky roof

Sky bar

Playroom

Gym

Paddle court

Social event room