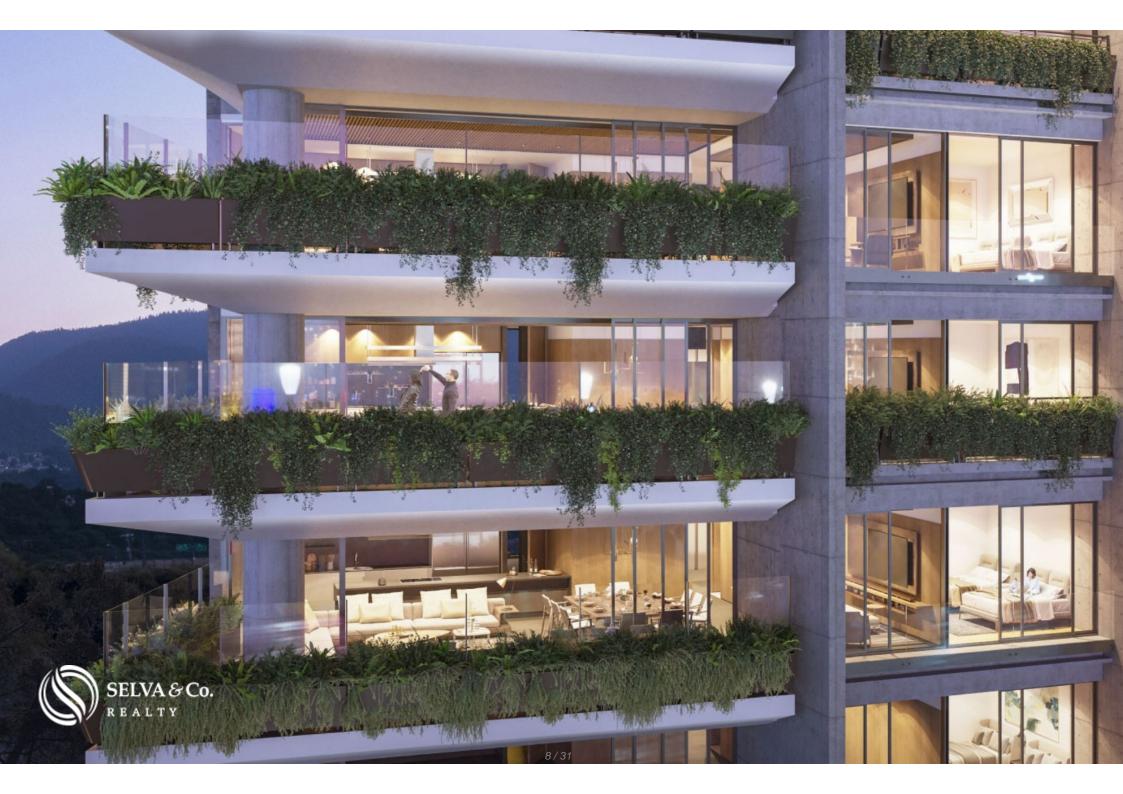

#### Description

DCM253-2

Large apartment of 330 m2, pool, gym, for sale within Parque la Mexicana.

This Exclusive building features 21 residential apartments, one on each floor, providing more privacy.

Spacious condominiums of 330 m2 each, you can choose between 2, 3 or 4 rooms, delivered ready for customization, for needs and tastes of each family.

# GREEN BUILDING

The exterior design, with ornamental plants integrated to the structure, adding large planters on balconies and green views from the main terrace.

HIGHLIGHTS OF THE APARTMENT

Panoramic views

Television room

Laundry area

Service room with a private bathroom

Private parking

Bright apartment with large windows that allows each of the most important spaces to have natural light.

Living room with full wall window and access to the terrace that opens to create a

larger space ideal for entertaining your guests or having an indoor-outdoor lifestyle.