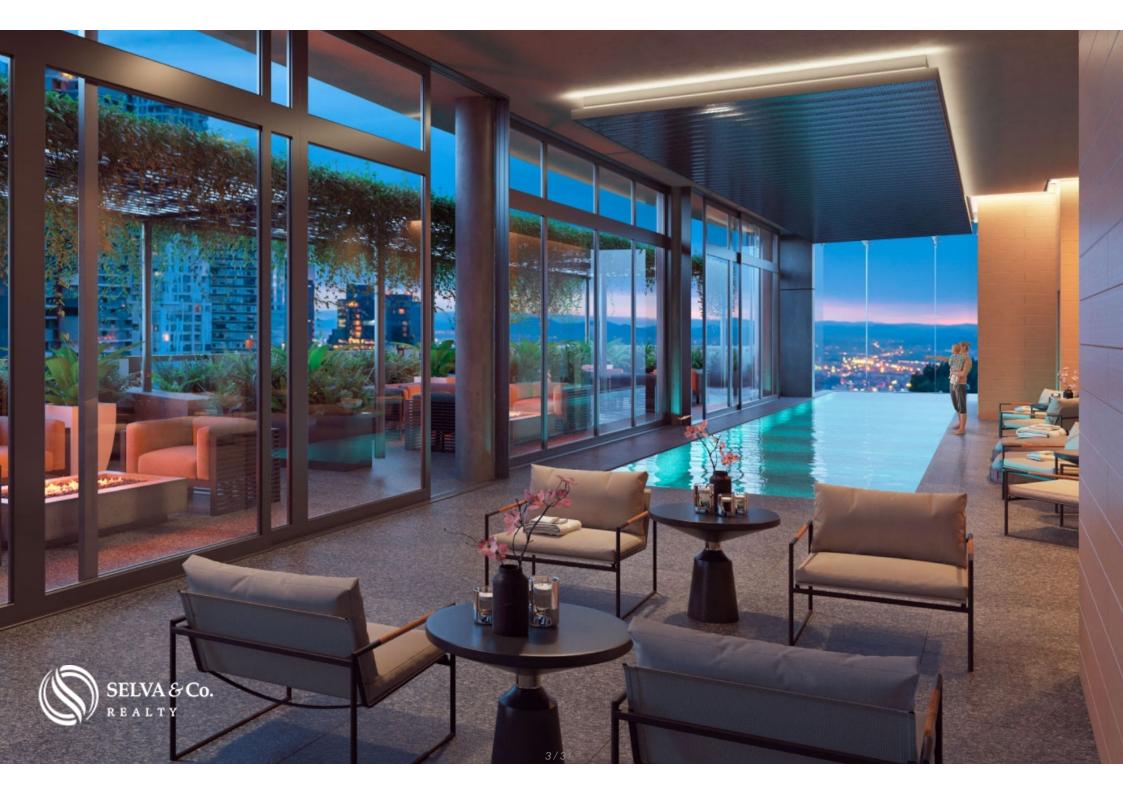

#### SKY ROOF

On the top floor, discover a common area featuring a pool with a swimming lane and panoramic views of the park and the city. The ideal place to spend the entire day sunbathing and having your favorite drink at the bar.

# AMENITIES AND SERVICES

Pool with swimming lane

Sun deck on the sky roof

Sky bar

Playroom

Gym

Paddle court

Social event room