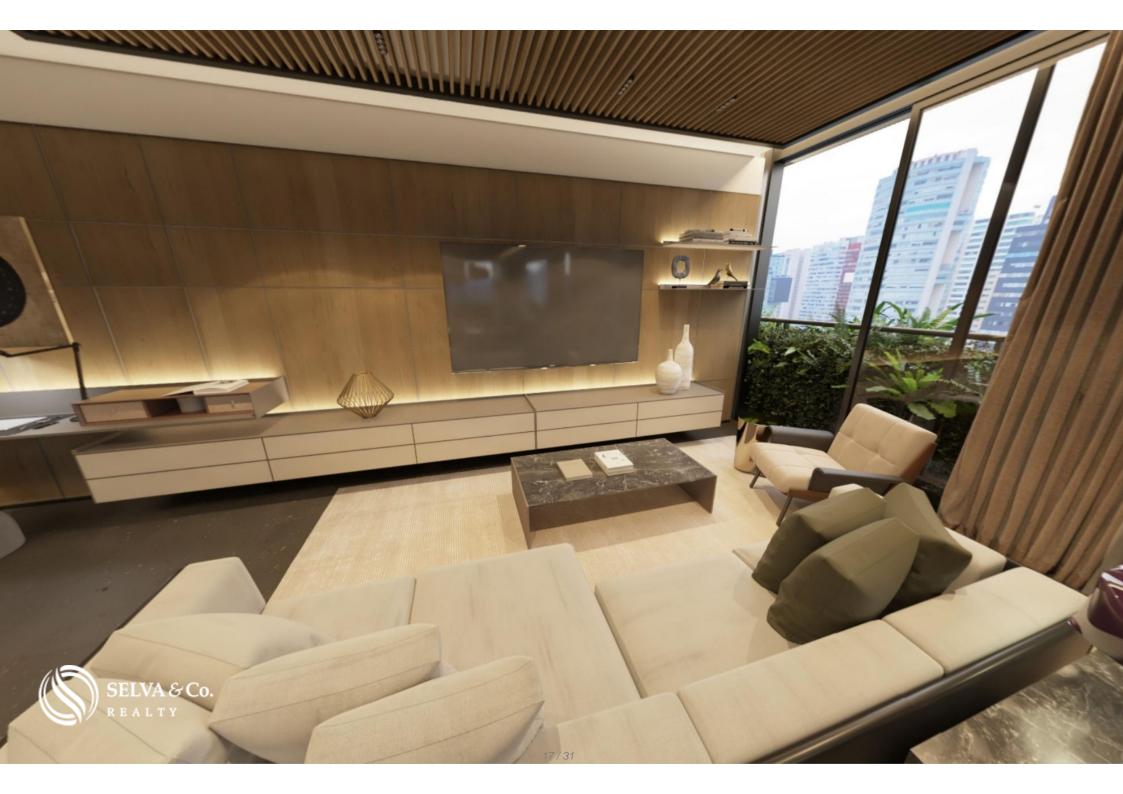

HIGHLIGHTS OF THE APARTMENT

Panoramic views

Television room

Laundry area

Service room with a private bathroom

Private parking

Bright apartment with large windows that allows each of the most important spaces to have natural light.

Living room with full wall window and access to the terrace that opens to create a

larger space ideal for entertaining your guests or having an indoor-outdoor lifestyle.