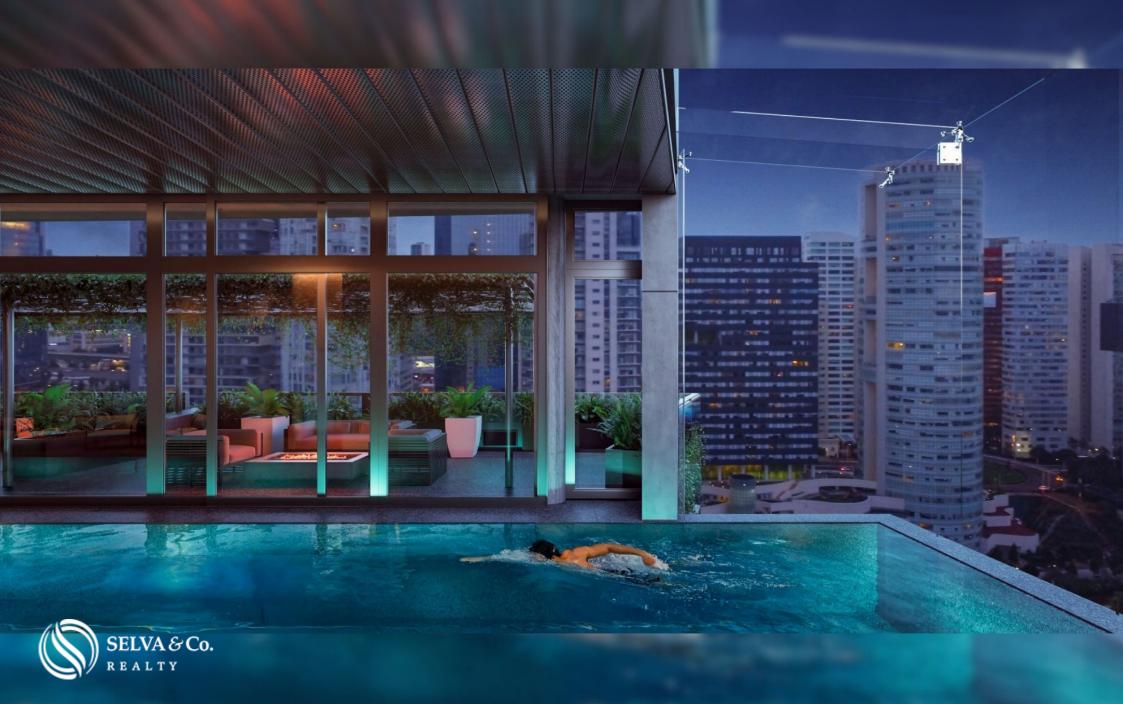

#### SKY ROOF

On the top floor, discover a common area featuring a pool with a swimming lane and panoramic views of the park and the city. The ideal place to spend the entire day sunbathing and having your favorite drink at the bar.

# AMENITIES AND SERVICES

Pool with swimming lane

Sun deck on the sky roof

Sky bar

Playroom

Gym

Paddle court

Social event room