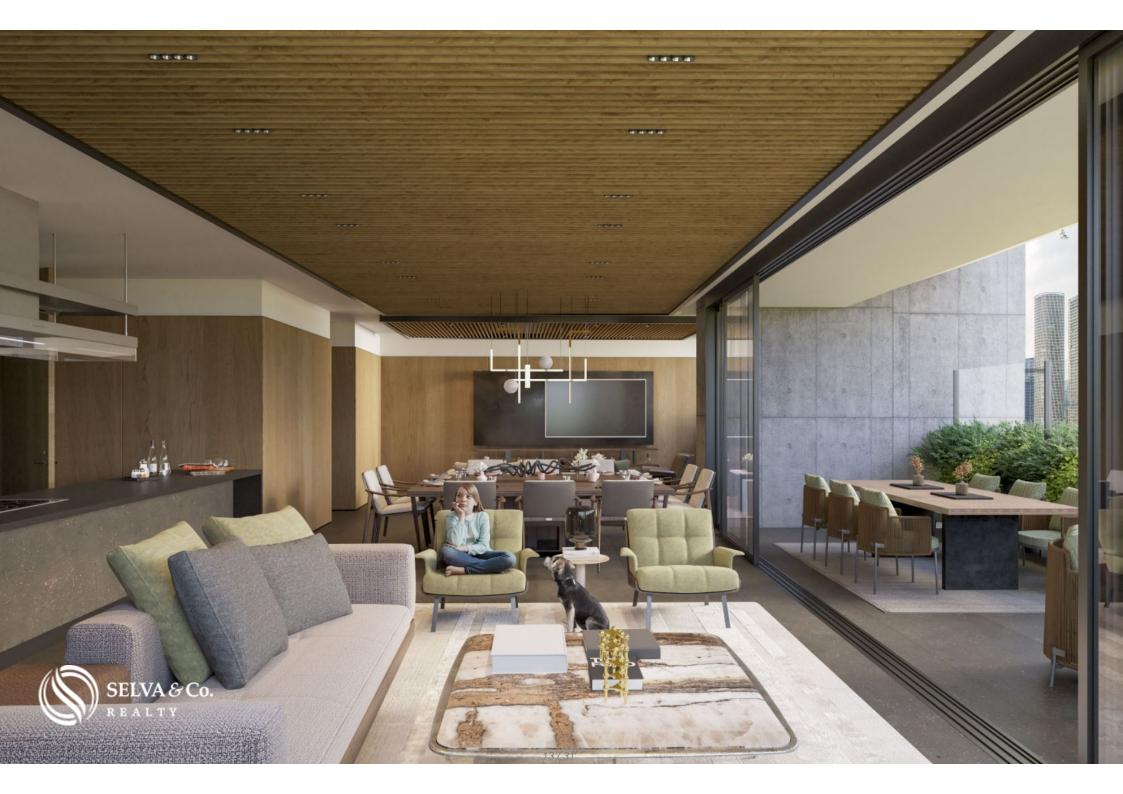

Living room with full wall window and access to the terrace that opens to create a

larger space ideal for entertaining your guests or having an indoor-outdoor lifestyle.

HIGHLIGHTS OF THE APARTMENT

Panoramic views

Television room

Laundry area

Service room with a private bathroom

Private parking

Bright apartment with large windows that allows each of the most important spaces to have natural light.