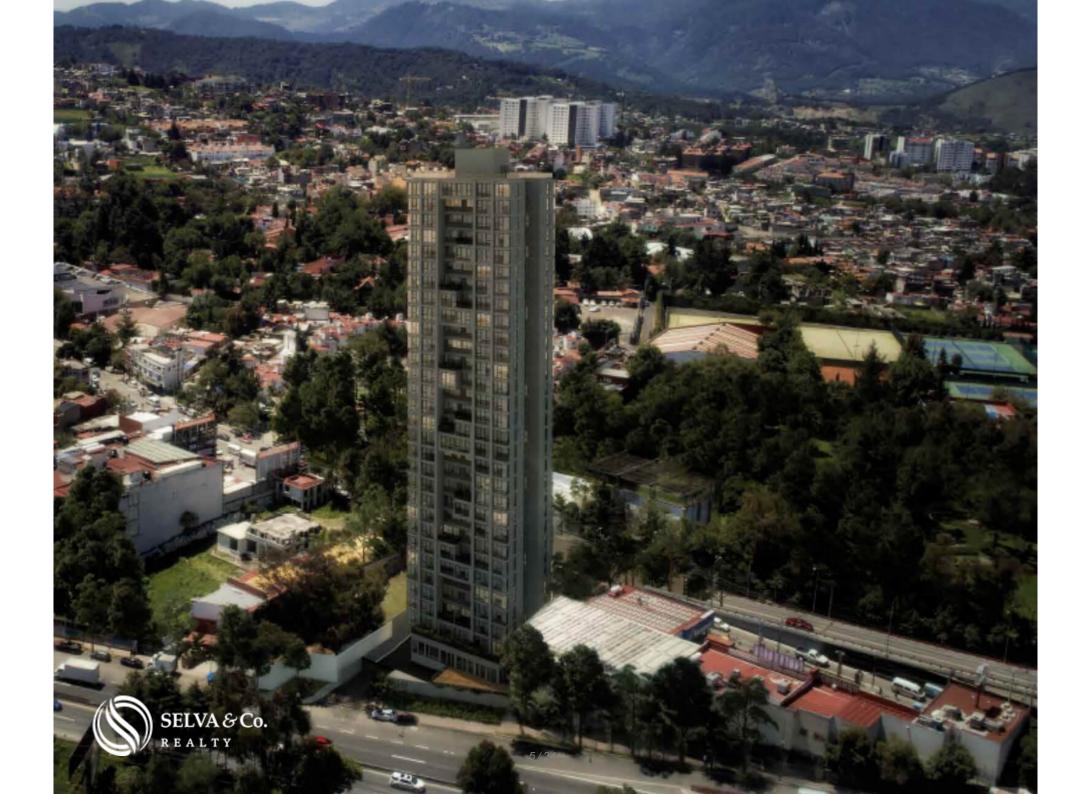

# www.selvacorealty.com



# Condo with floor-to-ceiling, pool, gym, and playroom, pre-construction, Lomas de Santa Fe, for sale, Mexico City

| ID: DCM251-3                      | Location: Mexico City |
|-----------------------------------|-----------------------|
| Zone: Santa Fe                    | Type: Condos          |
| Bedrooms: 3                       | Bathrooms: 2.5        |
| Levels: 1                         | Parking(s): 2         |
| Construction: 98 m2 / 1.054.87 ft |                       |





















# PARA TODA LA FAMILIA

AMENIDADES PLANTA BAJA

1 Lobby

4 Ludoteca

7 Gimnasio

9 Yoga al aire libre

2 Cafetería

5 Juegos infantiles

8 Salón usos múltiples

10 Terraza

3 Terraza

6 Alberca









# **Description**

### DCM251-3

Condo with floor-to-ceiling, pool, gym, and playroom, pre-construction, Lomas de Santa Fe, for sale, Mexico City

Apartment with entertainment spaces for all ages, they are designed to maintain a balance of coexistence and enrich your lifestyle, creating moments designed especially for you and your family.

With magnificent lighting with wide spaces.

### **TERRACE**

The ideal place to enjoy the whole day and sunbathe while you cool off in the pool or rest in the shaded area and enjoy the breeze.

Entertainment bar and lounge rooms.

### **E