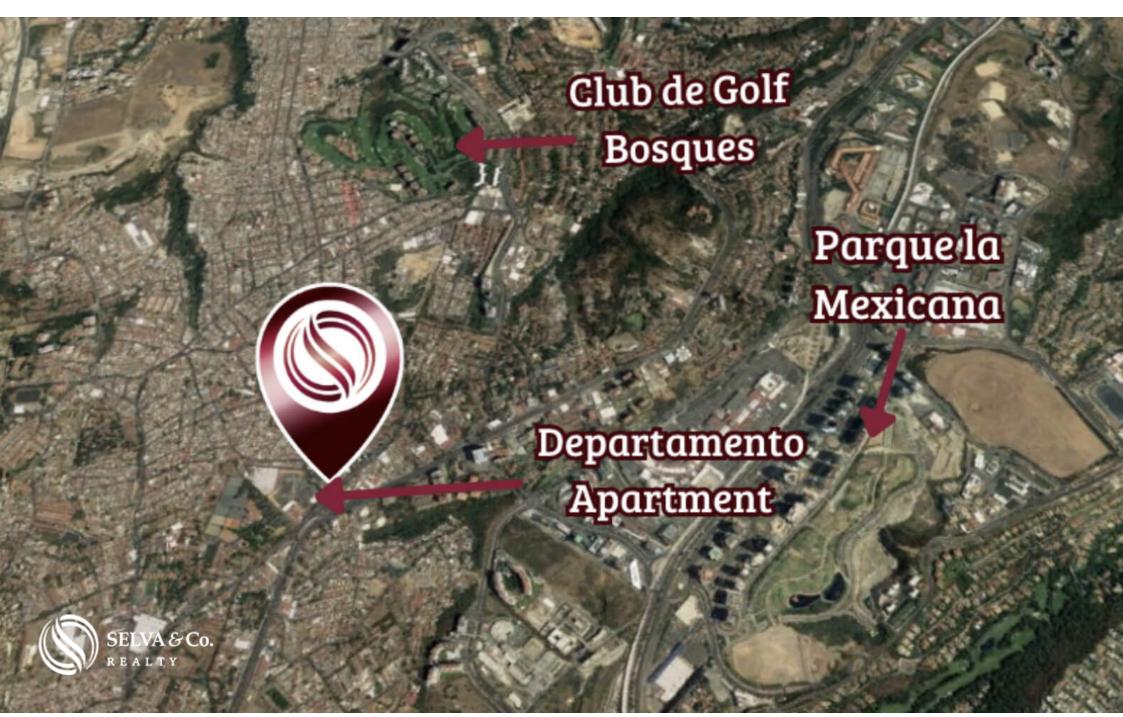

# www.selvacorealty.com



# Condo with floor-to-ceiling, pool, gym, and playroom, pre-construction, Lomas de Santa Fe, for sale, Mexico City

| ID: DCM251-3                      | Location: Mexico City |
|-----------------------------------|-----------------------|
| Zone: Santa Fe                    | Type: Condos          |
| Bedrooms: 3                       | Bathrooms: 2.5        |
| Levels: 1                         | Parking(s): 2         |
| Construction: 98 m2 / 1.054.87 ft |                       |





















# PARA TODA LA FAMILIA

AMENIDADES PLANTA BAJA

1 Lobby

4 Ludoteca

7 Gimnasio

9 Yoga al aire libre

2 Cafetería

5 Juegos infantiles

8 Salón usos múltiples

10 Terraza

3 Terraza

6 Alberca









# **Description**

### DCM251-3

Condo with floor-to-ceiling, pool, gym, and playroom, pre-construction, Lomas de Santa Fe, for sale, Mexico City

Apartment with entertainment spaces for all ages, they are designed to maintain a balance of coexistence and enrich your lifestyle, creating moments designed especially for you and your family.

With magnificent lighting with wide spaces.

### **TERRACE**

The ideal place to enjoy the whole day and sunbathe while you cool off in the pool or rest in the shaded area and enjoy the breeze.

Entertainment bar and lounge rooms.

### **EVENT ROOM**

F