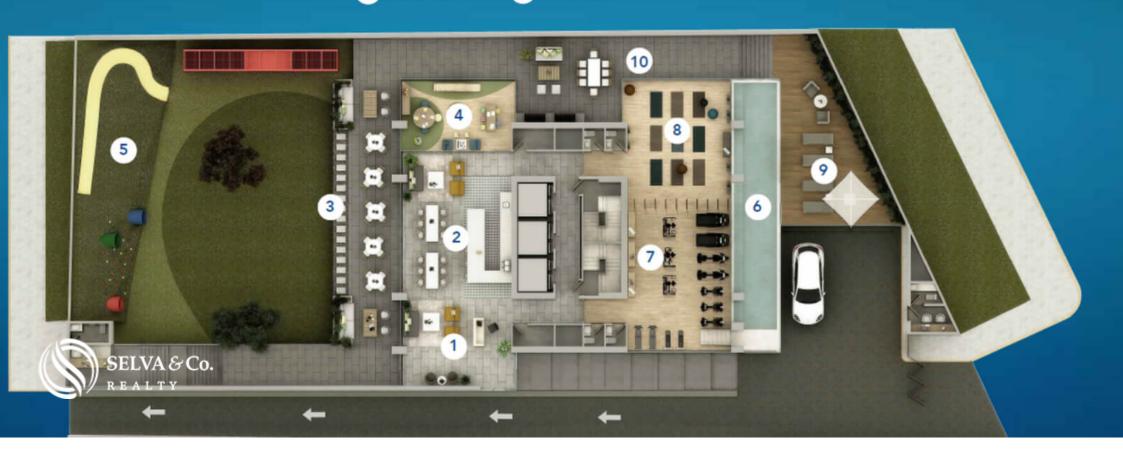

# PARA TODA LA FAMILIA

AMENIDADES PLANTA BAJA

1 Lobby

4 Ludoteca

7 Gimnasio

9 Yoga al aire libre

2 Cafetería

5 Juegos infantiles

8 Salón usos múltiples

10 Terraza

3 Terraza

6 Alberca

### AMENITIES AND SERVICES

Swimming pool

24 hour security and controlled access.

Surveillance Areas

Multipurpose room

Outdoor yoga

Gym.

Kid's play zone.

Terrace

Toy library

Café

Green areas

Sky lounge for adults