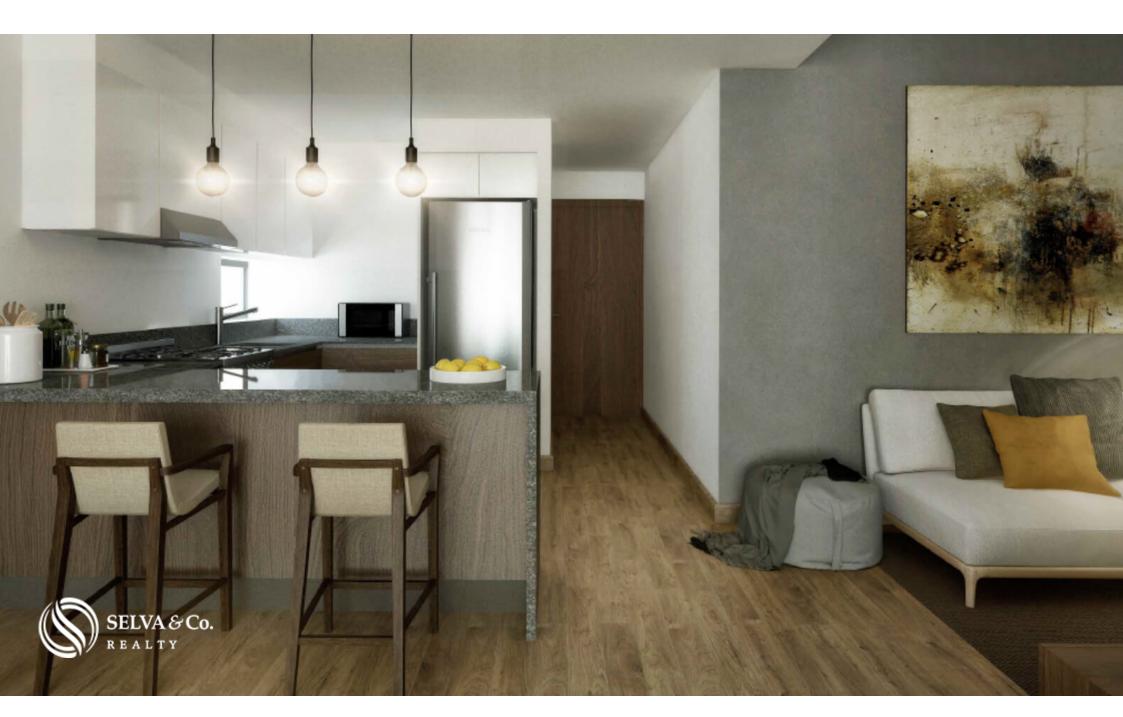

### **KITCHEN**

Prepare the most delicious recipes in this built kitchen, with custom cabinets and granite countertop. Enjoy its open design with a breakfast bar, which allows you to spend time with your loved ones while preparing their favorite food.