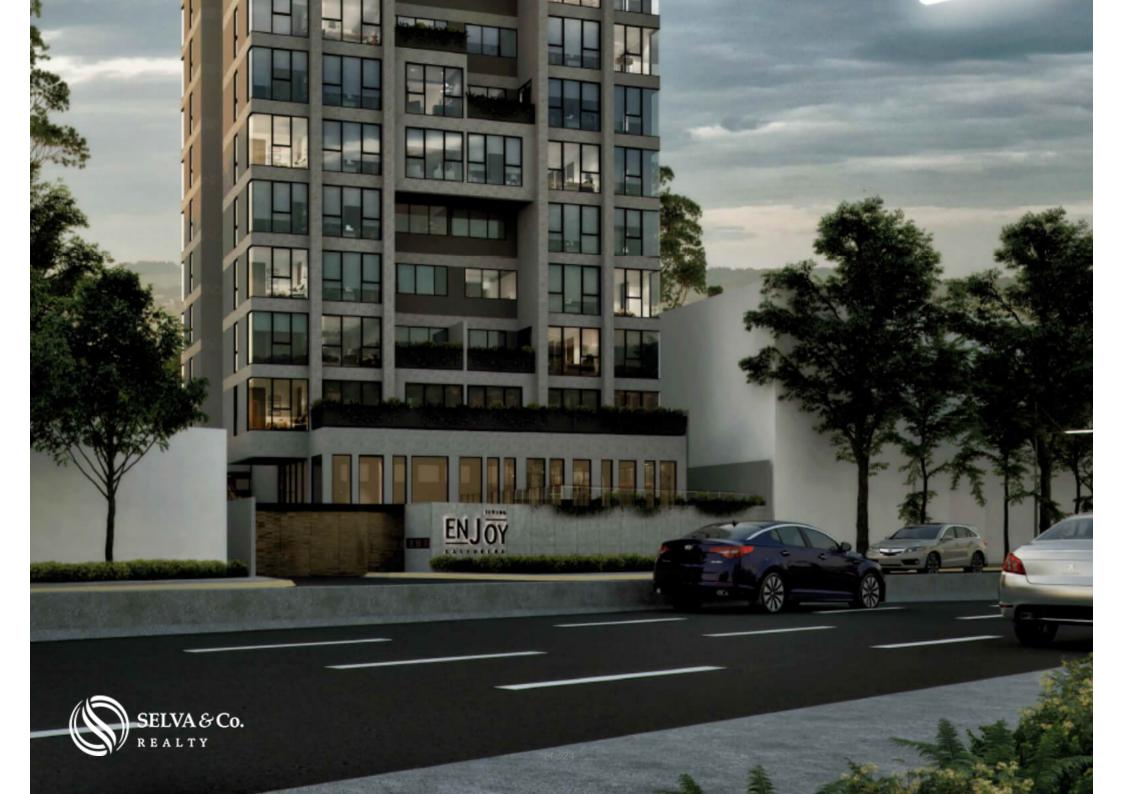

# Condo with floor-to-ceiling, pool, gym, and playroom, pre-construction, Lomas de Santa Fe, for sale, Mexico City

| ID: DCM251-3                      | Location: Mexico City |
|-----------------------------------|-----------------------|
| Zone: Santa Fe                    | Type: Condos          |
| Bedrooms: 3                       | Bathrooms: 2.5        |
| Levels: 1                         | Parking(s): 2         |
| Construction: 98 m2 / 1.054.87 ft |                       |

### DCM251-3

Condo with floor-to-ceiling, pool, gym, and playroom, pre-construction, Lomas de Santa Fe, for sale, Mexico City

Apartment with entertainment spaces for all ages, they are designed to maintain a balance of coexistence and enrich your lifestyle, creating moments designed especially for you and your family.