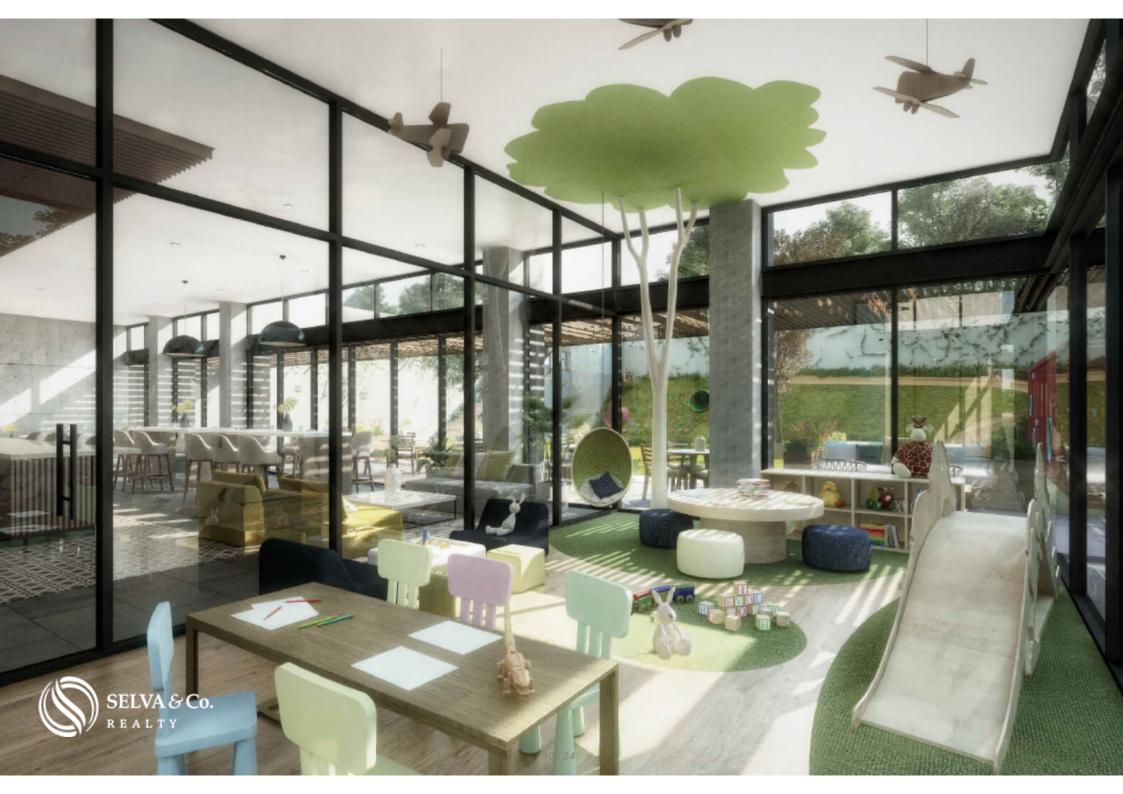

### FOR THE LITTLE ONES

This development is designed in a family environment, so for the youngest members of the family, it has a Playroom where they can learn, play and have fun.

### AMENITIES AND SERVICES

Swimming pool

24 hour security and controlled access.

Surveillance Areas

Multipurpose room

Outdoor yoga

Gym.

Kid's play zone.

Terrace

Toy library

Café

Green areas

Sky lounge for adults

# **Amenities**

- Ballroom
- Didactic Playroom
- Pet friendly
- Security 24/7

- Controlled access
- Gym
- Playground for children
- Swimming Pool