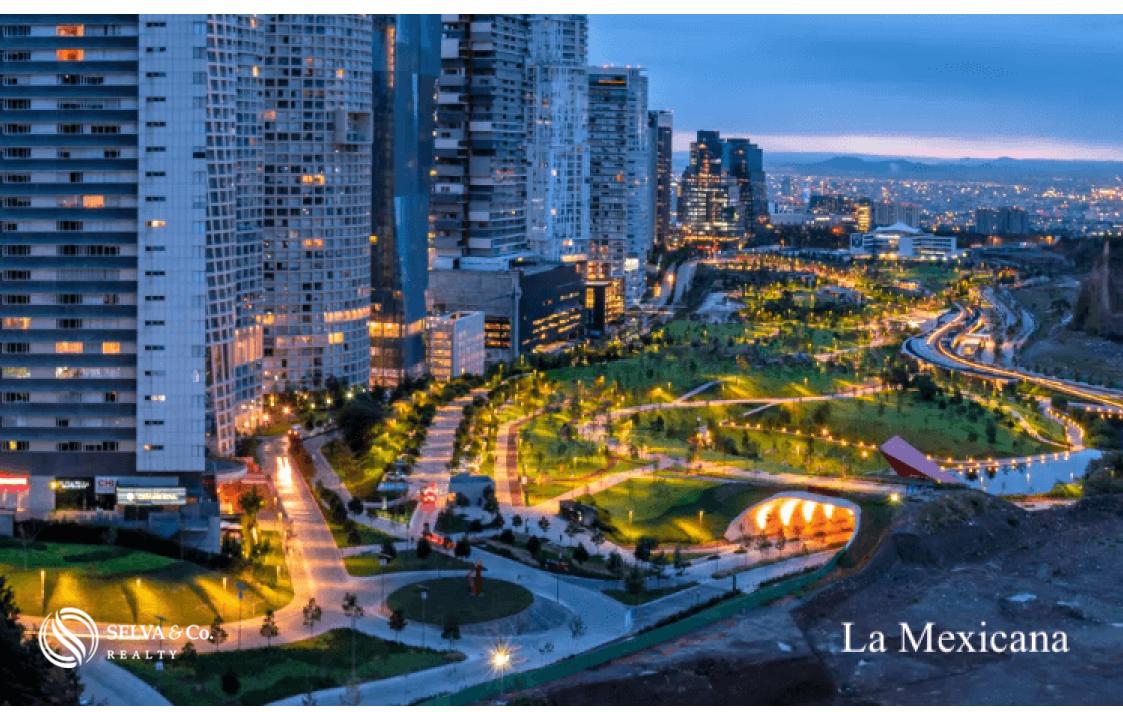

## www.selvacorealty.com



## Apartment with floor-to-ceiling windows, pool, gym, and playroom, pre-construction, Lomas de Santa Fe, for sale, Mexico City

| ID: DCM251-1                    | Location: Mexico City |
|---------------------------------|-----------------------|
| Zone: Santa Fe                  | Type: Condos          |
| Bedrooms: 2                     | Bathrooms: 2          |
| Levels: 1                       | Parking(s): 2         |
| Construction: 80 m2 / 861.12 ft |                       |



















# Club de Golf Bosques

Parque la Mexicana

Departamento Apartment



### PARA TODA LA FAMILIA









#### Description

DCM251-1

Apartment with floor-to-ceiling windows, pool, gym, and playroom, pre-construction, Lomas de Santa Fe, for sale, Mexico City

Apartment with entertainment spaces for all ages, they are designed to maintain a balance of coexistence and enrich your lifestyle,

creating moments designed especially for you and your family.

With magnificent lighting with wide spaces.

TERRACE

The ideal place to enjoy the whole day and sunbathe while you cool off in the pool or rest in the shaded area and enjoy the breeze.

Entertainment bar and lounge rooms.

#### EVENT ROOM

For your social events, find an ideal space to show off as a host, organizing the best parties within the development.

#### FOR THE LITTLE ONES

This development is designed in a family environment, so for