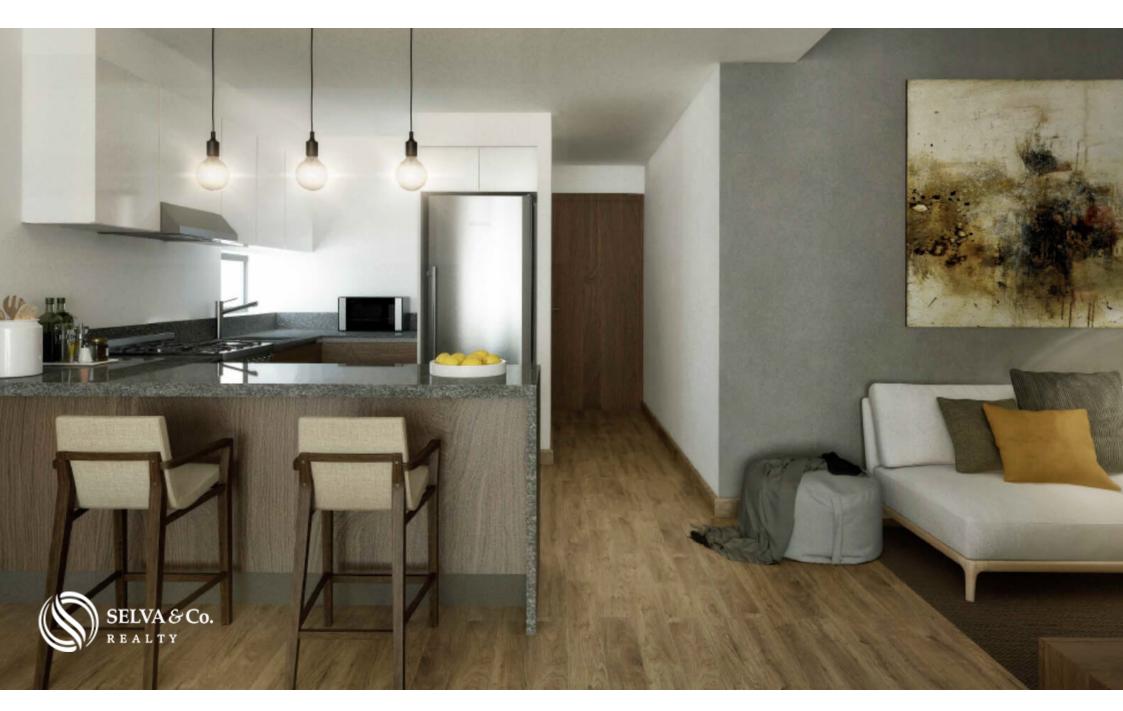

#### **KITCHEN**

Prepare the most delicious recipes in this built kitchen, with custom cabinets and granite countertop. Enjoy its open design with a breakfast bar, which allows you to spend time with your loved ones while preparing their favorite food.