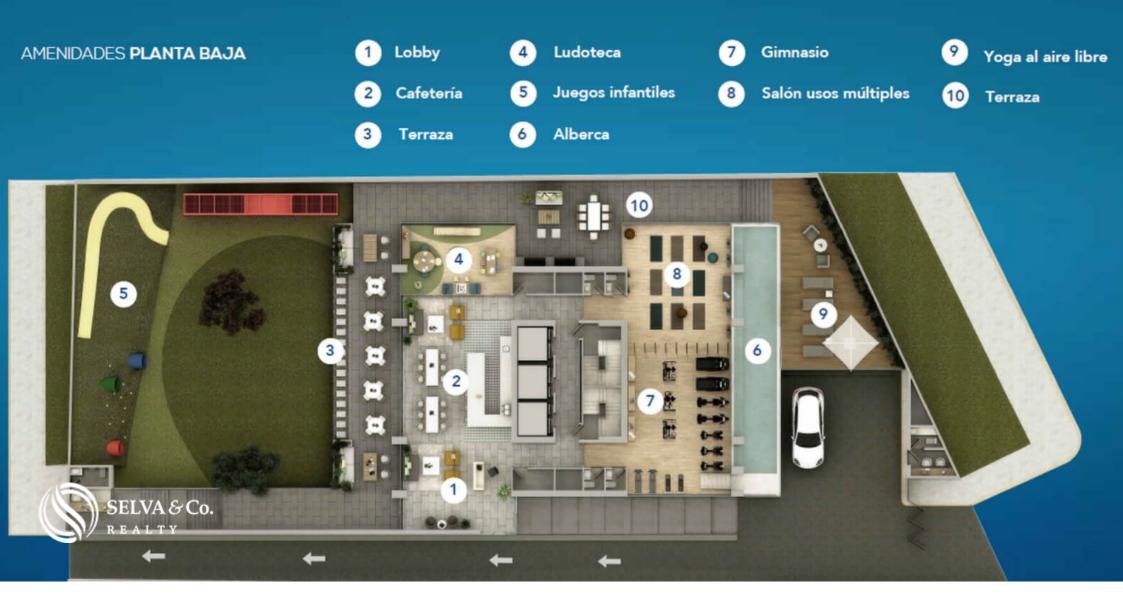

Swimming pool

24 hour security and controlled access.

Surveillance Areas

Multipurpose room

Outdoor yoga

Gym.

Kid's play zone.

Terrace

Toy library

Café

Green areas

Sky lounge for adults