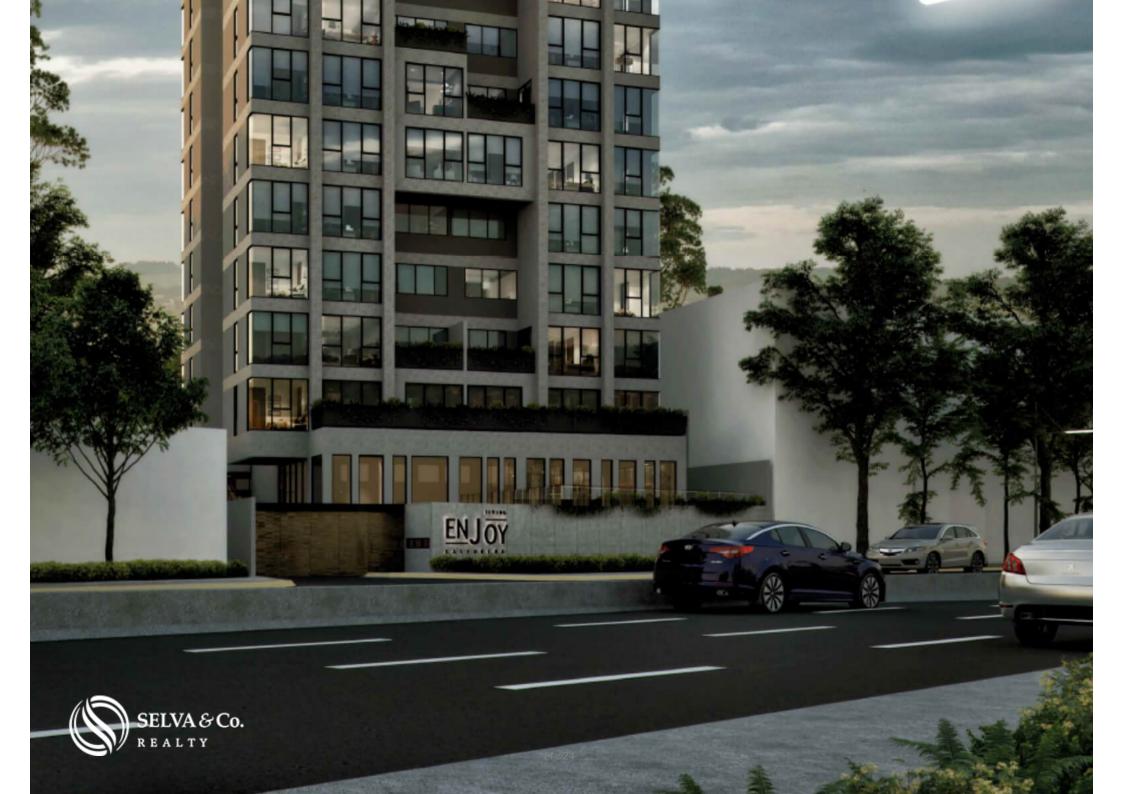

## Apartment with floor-to-ceiling windows, pool, gym, and playroom, pre-construction, Lomas de Santa Fe, for sale, Mexico City

| ID: DCM251-1                    | Location: Mexico City |
|---------------------------------|-----------------------|
| Zone: Santa Fe                  | Type: Condos          |
| Bedrooms: 2                     | Bathrooms: 2          |
| Levels: 1                       | Parking(s): 2         |
| Construction: 80 m2 / 861.12 ft |                       |

#### Description

DCM251-1

Apartment with floor-to-ceiling windows, pool, gym, and playroom, pre-construction, Lomas de Santa Fe, for sale, Mexico City

Apartment with entertainment spaces for all ages, they are designed to maintain a balance of coexistence and enrich your lifestyle,