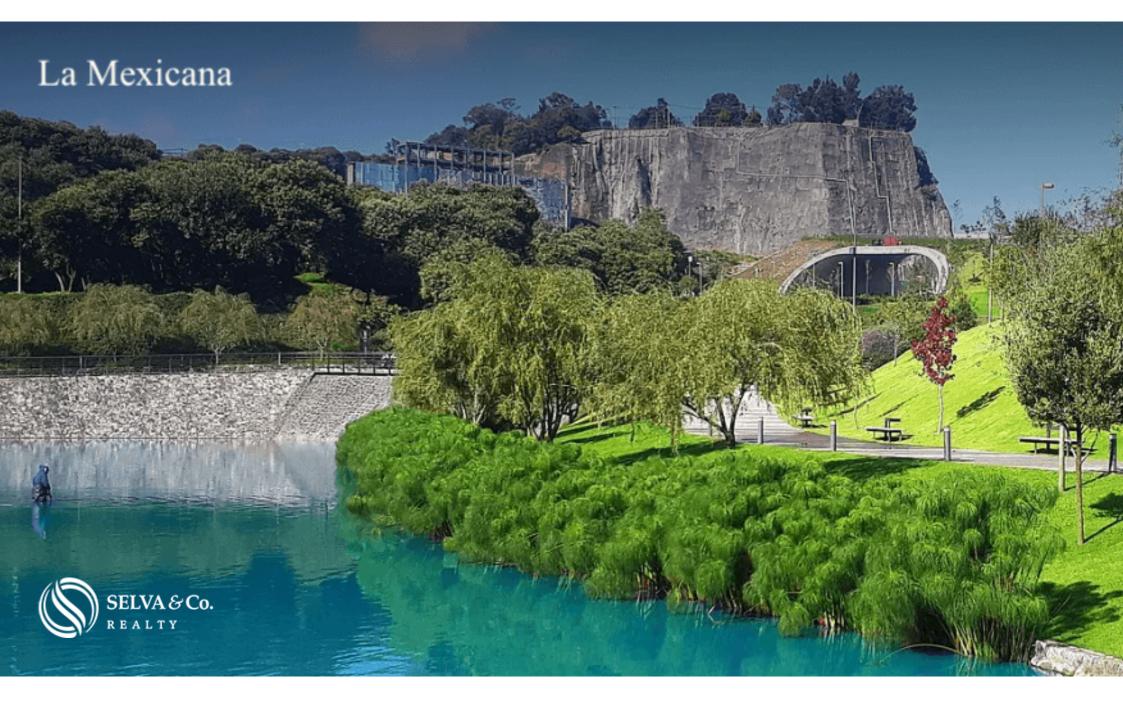

## www.selvacorealty.com



## Apartment with floor-to-ceiling windows, pool, gym, and playroom, pre-construction, Lomas de Santa Fe, for sale, Mexico City

| ID: DCM251-1                    | Location: Mexico City |
|---------------------------------|-----------------------|
| Zone: Santa Fe                  | Type: Condos          |
| Bedrooms: 2                     | Bathrooms: 2          |
| Levels: 1                       | Parking(s): 2         |
| Construction: 80 m2 / 861.12 ft |                       |



















# Club de Golf Bosques

Parque la Mexicana

Departamento Apartment



### PARA TODA LA FAMILIA









#### Description

DCM251-1

Apartment with floor-to-ceiling windows, pool, gym, and playroom, pre-construction, Lomas de Santa Fe, for sale, Mexico City

Apartment with entertainment spaces for all ages, they are designed to maintain a balance of coexistence and enrich your lifestyle,

creating moments designed especially for you and your family.

With magnificent lighting with wide spaces.

TERRACE

The ideal place to enjoy the whole day and sunbathe while you cool off in the pool or rest in the shaded area and enjoy the breeze.

Entertainment bar and lounge rooms.

#### EVENT ROOM

For your social events, find an ideal space to show off as a host, organizing the best parties within the development.

#### FOR THE LITTLE ONES

This development is designed in a family environment, so fo