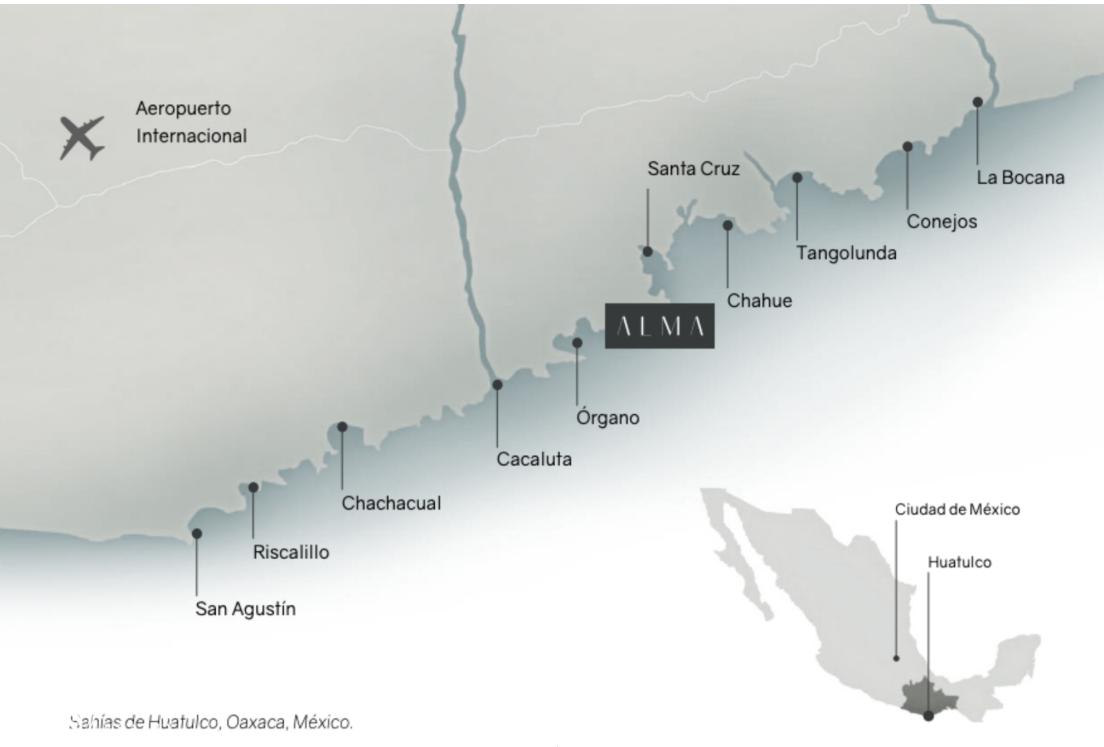

#### LOCATION

Situated on a 3.6-hectare (9-acre) plot facing south, composed of two small hills gently sloping towards the ocean, ensuring a variety of different sea views from the properties.

Located at the entrance of a national park. Wake up to the views and sounds of nature from the comfort of your home, and in just minutes, reach the lively city center of Huatulco.

## Location