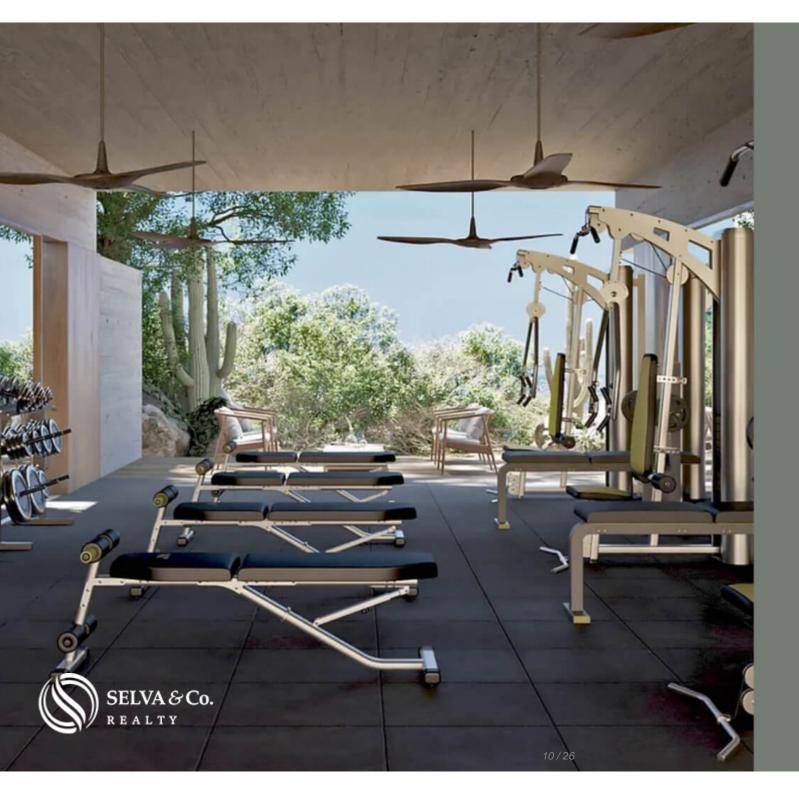

# WELLNESS CENTER

Semi-subterranean

CENTRO WELLNESS Semi-subterráneo

Gym

Gimnasio

#### **GYM**

For the most active, there is a fully equipped gym near the central pool. Note: You'll find 10 kilometers of dedicated lanes for running and biking.