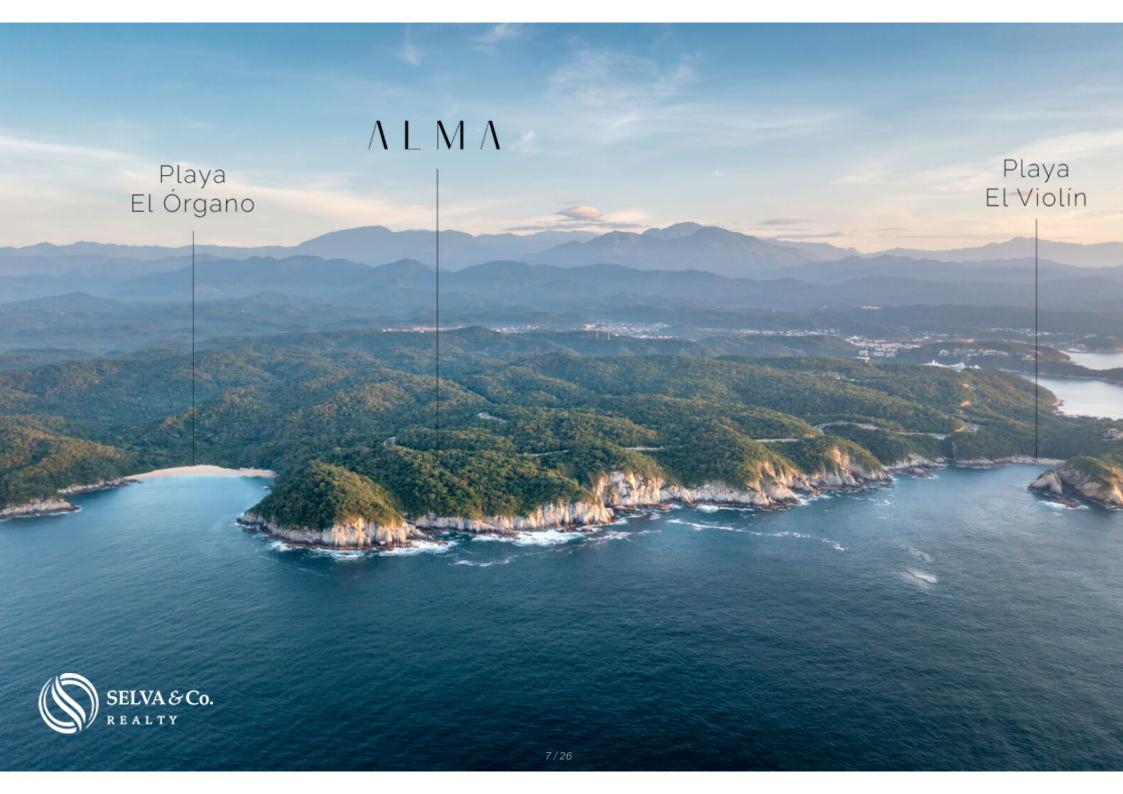

#### LOCATION

Situated on a 3.6-hectare (9-acre) plot facing south, composed of two small hills gently sloping towards the ocean, ensuring a variety of different sea views from the properties.

Located at the entrance of a national park. Wake up to the views and sounds of nature from the comfort of your home, and in just minutes, reach the lively city center of Huatulco.