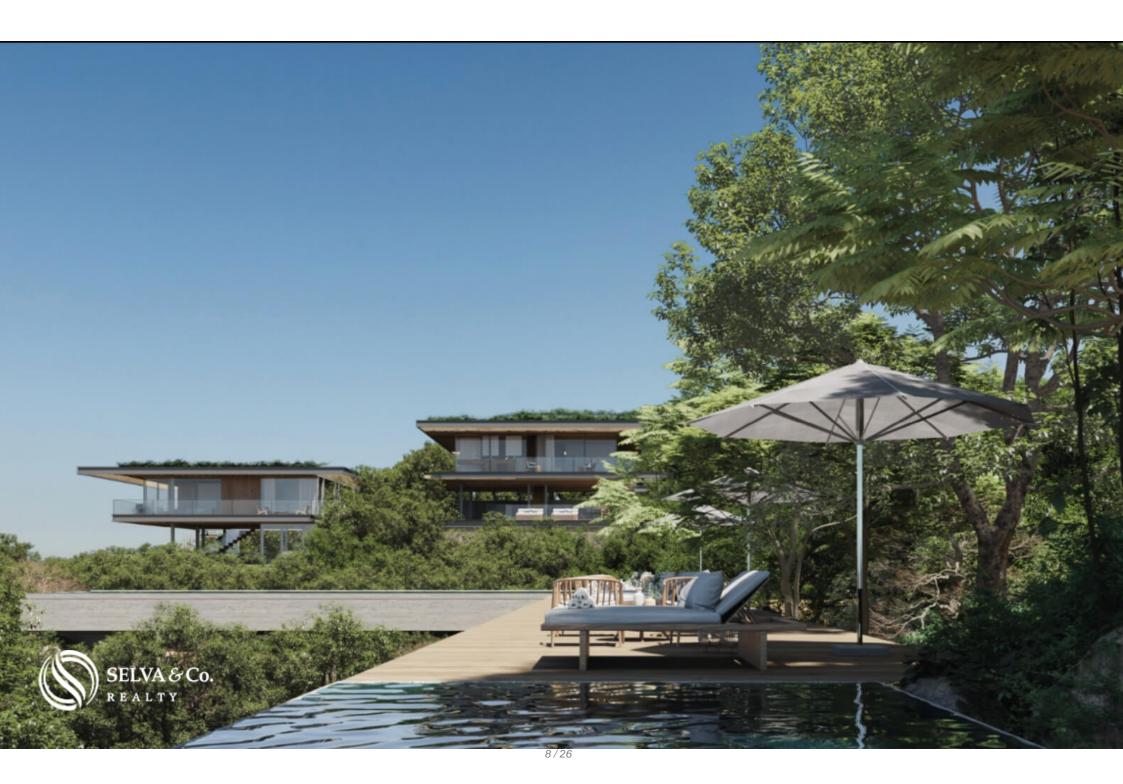

#### HARMONY BETWEEN NATURE AND COMFORT

Indoor and outdoor spaces harmoniously intertwine. With a design that incorporates the freshness of the outdoors and the sophistication of the interior, with wrap-around windows that can be closed for air conditioning use and mosquito screens on all windows so you can enjoy the natural breeze worry-free. Immerse yourself in this architectural sanctuary where nature meets luxury in perfect harmony.

#### FUSION OF ARCHITECTURE AND NATURE

A residential complex respecting the environment and promoting modern architecture with ocean views perfectly framed, each property also offers shade, essential in these latitudes.