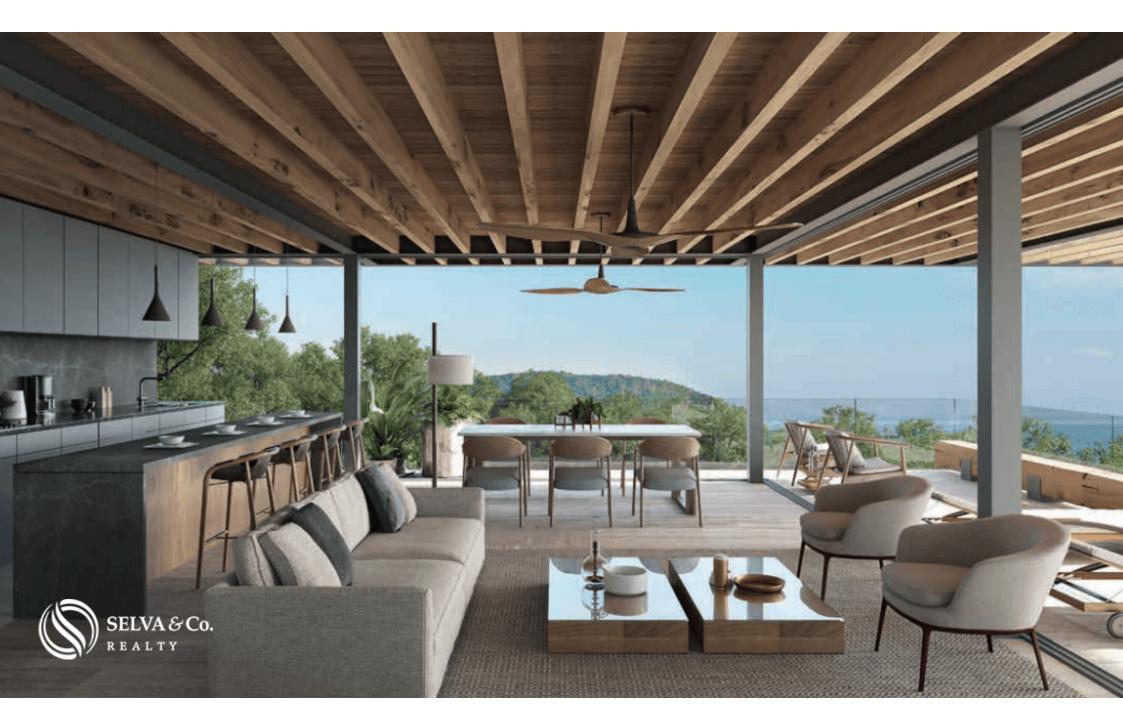

#### HARMONY BETWEEN NATURE AND COMFORT

Indoor and outdoor spaces harmoniously intertwine. With a design that incorporates the freshness of the outdoors and the sophistication of the interior, with wrap-around windows that can be closed for air conditioning use and mosquito screens on all windows so you can enjoy the natural breeze worry-free. Immerse yourself in this architectural sanctuary where nature meets luxury in perfect harmony.

#### FUSION OF ARCHITECTURE AND NATURE

A residential complex respecting the environment and promoting modern architecture with ocean views perfectly framed, each property also offers shade, essential in these latitudes.