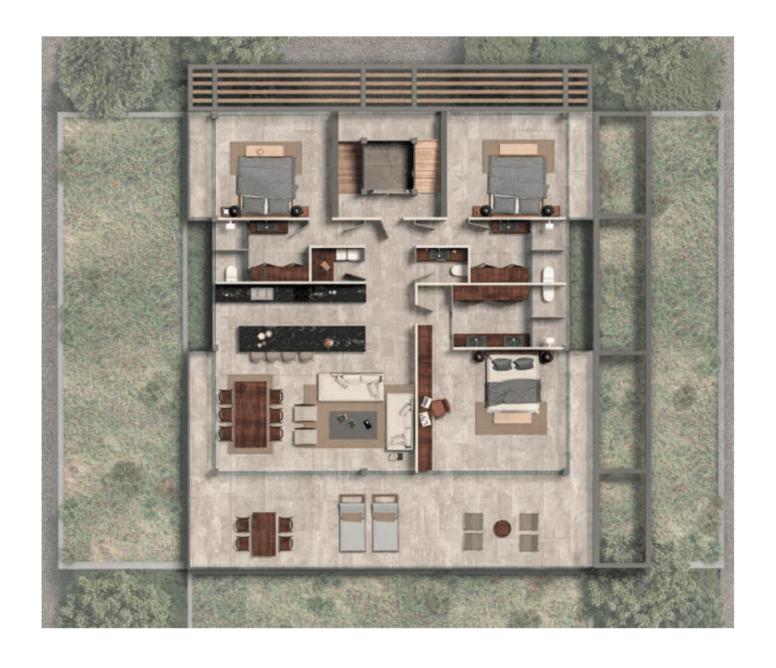

# Oceanfront condo for sale in Huatulco. Alma - Your Architectural Sanctuary

| ID: DHU233-1       | Location: Huatulco                 |
|--------------------|------------------------------------|
| Zone: Organo Beach | Type: Condos                       |
| Bedrooms: 3        | Bathrooms: 3.5                     |
| Parking(s): 1      | Construction: 240 m2 / 2,583.36 ft |

3

BEDROOMS DORMITORIOS

3.5

BATHROOMS BAÑOS

## **Description**

DHU233-1

Oceanfront condo for sale in Huatulco. Alma - Your Architectural Sanctuary

This residence discreetly combines Mexican architecture with the natural beauty of the Pacific coast, enveloping you in its stunning landscape.