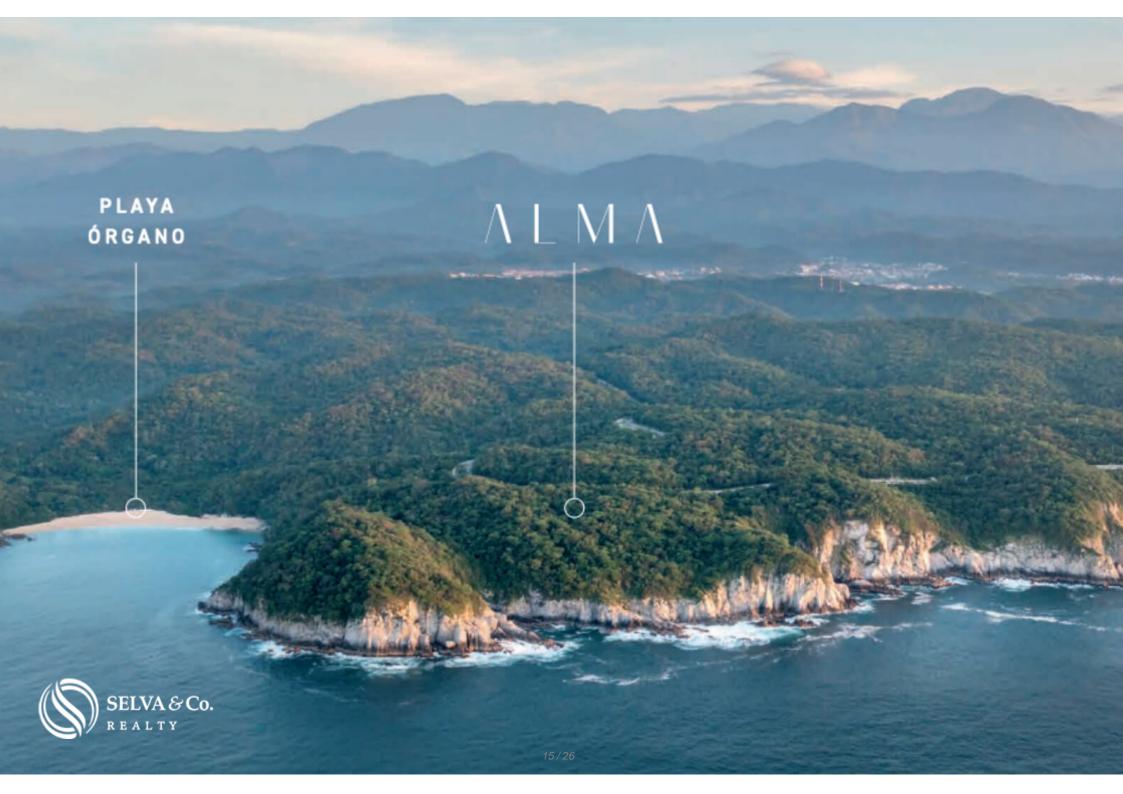

#### LOCATION

Situated on a 3.6-hectare (9-acre) plot facing south, composed of two small hills gently sloping towards the ocean, ensuring a variety of different sea views from the properties.

Located at the entrance of a national park. Wake up to the views and sounds of nature from the comfort of your home, and in just minutes, reach the lively city center of Huatulco.