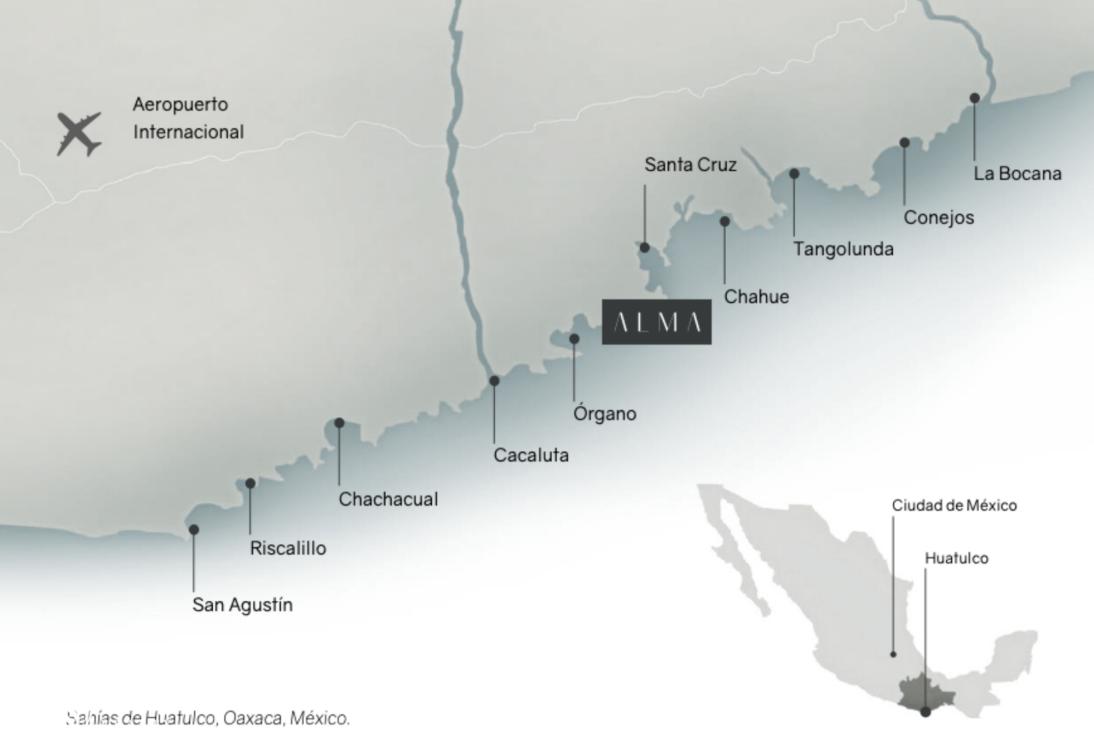

#### **LOCATION**

Situated on a 3.6-hectare (9-acre) plot facing south, composed of two small hills gently sloping towards the ocean, ensuring a variety of different sea views from the properties.

Located at the entrance of a national park. Wake up to the views and sounds of nature from the comfort of your home, and in just minutes, reach the lively city center of Huatulco.

Located between the mountains and the sea, enjoy a quiet and natural lifestyle while staying connected to the city center, just 4 minutes from Santa Cruz zone,

where you'll find restaurants and entertainment.