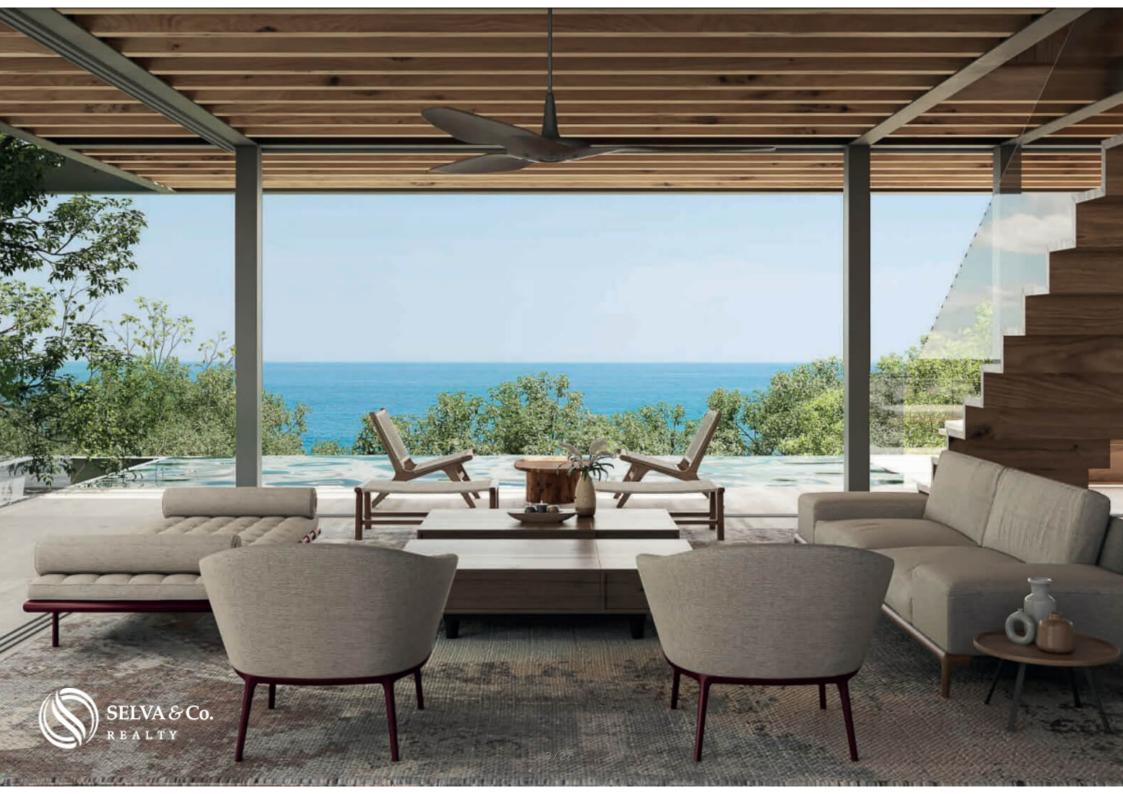

### **Description**

DHU232-2

Oceanfront residence for sale in Huatulco. Alma - Your Architectural Sanctuary

This property discreetly blends Mexican architecture with the natural beauty of the Pacific coast, enveloping you in its breathtaking landscape. Clean lines convey a sense of lightness to the design, enhanced by floor-to-ceiling sliding doors that blur the boundary between indoor and outdoor.

#### HARMONY BETWEEN NATURE AND COMFORT

Indoor and outdoor spaces harmoniously intertwine. With a design that incorporates the freshness of the outdoors and the sophistication of the interior, with wrap-around windows that can be closed for air conditioning use and mosquito screens on all windows so you can enjoy the natural breeze worry-free. Immerse yourself in this architectural sanctuary where nature meets luxury in perfect harmony.

#### FUSION OF ARCHITECTURE AND NATURE

A residential complex respecting the environment and promoting modern architecture with ocean views perfectly framed, each property also offers shade, essential in these latitudes.