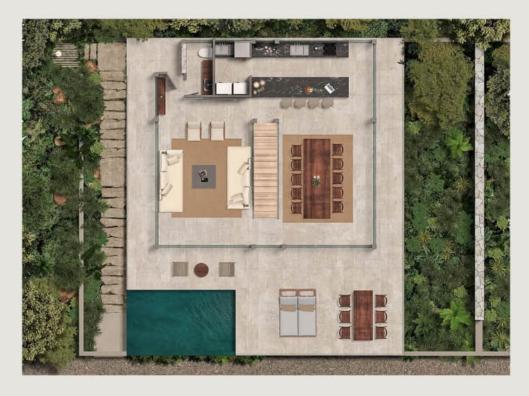

# www.selvacorealty.com



# Oceanfront residence for sale in Huatulco. Alma - Your Architectural Sanctuary

| ID: DHU232-2       | Location: Huatulco                 |
|--------------------|------------------------------------|
| Zone: Organo Beach | Type: Houses                       |
| Bedrooms: 3        | Bathrooms: 3.5                     |
| Parking(s): 2      | Construction: 298 m2 / 3,207.67 ft |







# FLOOR PLAN - LEVEL 1

# FLOOR PLAN - LEVEL 2





PLANTA BAJA

PRIMER PISO









# WELLNESS CENTER

Semi-subterranean

CENTRO WELLNESS Semi-subterráneo







Gym

Gimnasio















### **Description**

DHU232-2

Oceanfront residence for sale in Huatulco. Alma - Your Architectural Sanctuary

This property discreetly blends Mexican architecture with the natural beauty of the Pacific coast, enveloping you in its breathtaking landscape. Clean lines convey a sense of lightness to the design, enhanced by floor-to-ceiling sliding doors that blur the boundary between indoor and outdoor.

ALMA's architectural environment highlights its spectacular surroundings and focuses on views, nature, silence, intimacy, and space, offering a unique residence that elevates your living experience in Huatulco.

Located between the mountains and the