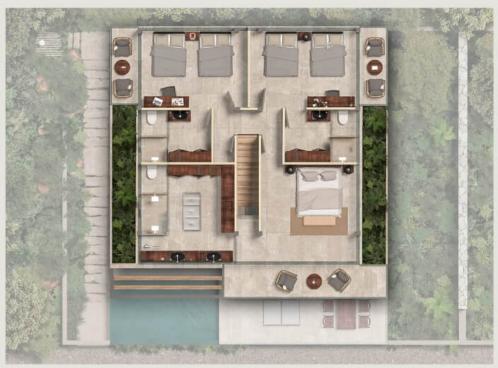

# www.selvacorealty.com



# Oceanfront residence for sale in Huatulco. Alma - Your Architectural Sanctuary

| ID: DHU232-2       | Location: Huatulco                 |
|--------------------|------------------------------------|
| Zone: Organo Beach | Type: Houses                       |
| Bedrooms: 3        | Bathrooms: 3.5                     |
| Parking(s): 2      | Construction: 298 m2 / 3,207.67 ft |







# FLOOR PLAN - LEVEL 1

# FLOOR PLAN - LEVEL 2





PLANTA BAJA

PRIMER PISO









# WELLNESS CENTER

Semi-subterranean

CENTRO WELLNESS Semi-subterráneo







Gym

Gimnasio















### **Description**

DHU232-2

Oceanfront residence for sale in Huatulco. Alma - Your Architectural Sanctuary

This property discreetly blends Mexican architecture with the natural beauty of the Pacific coast, enveloping you in its breathtaking landscape. Clean lines convey a sense of lightness to the design, enhanced by floor-to-ceiling sliding doors that blur the boundary between indoor and outdoor.

ALMA's architectural environment highlights its spectacular surroundings and focuses on views, nature, silence, intimacy, and space, offering a unique residence that elevates your living experience in Huatulco.

Located between the mountains and the s