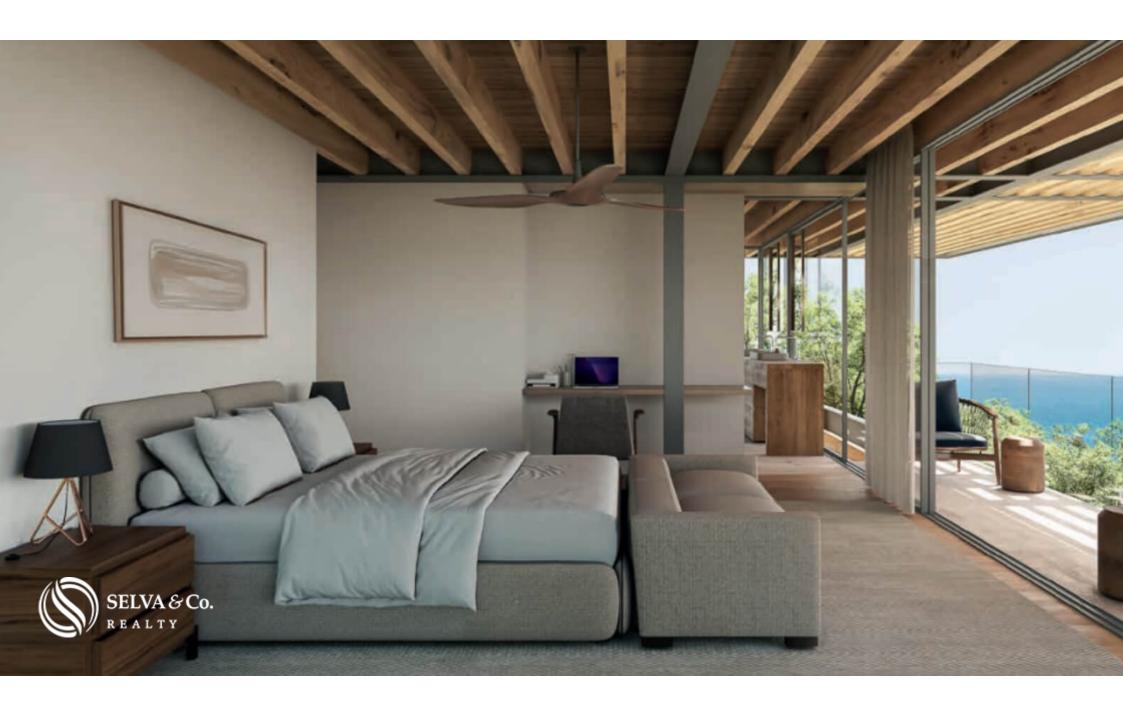

# Oceanfront residence for sale in Huatulco. Alma - Your Architectural Sanctuary

| ID: DHU232-2       | Location: Huatulco                 |
|--------------------|------------------------------------|
| Zone: Organo Beach | Type: Houses                       |
| Bedrooms: 3        | Bathrooms: 3.5                     |
| Parking(s): 2      | Construction: 298 m2 / 3,207.67 ft |

#### HARMONY BETWEEN NATURE AND COMFORT

Indoor and outdoor spaces harmoniously intertwine. With a design that incorporates the freshness of the outdoors and the sophistication of the interior, with wrap-around windows that can be closed for air conditioning use and mosquito screens on all windows so you can enjoy the natural breeze worry-free. Immerse yourself in this architectural sanctuary where nature meets luxury in perfect harmony.

# **Property details**

- Oceanview
- Luxury finishes
- Private Pool
- Unobstructed view

- Air conditioning
- Panoramic View
- Terrace