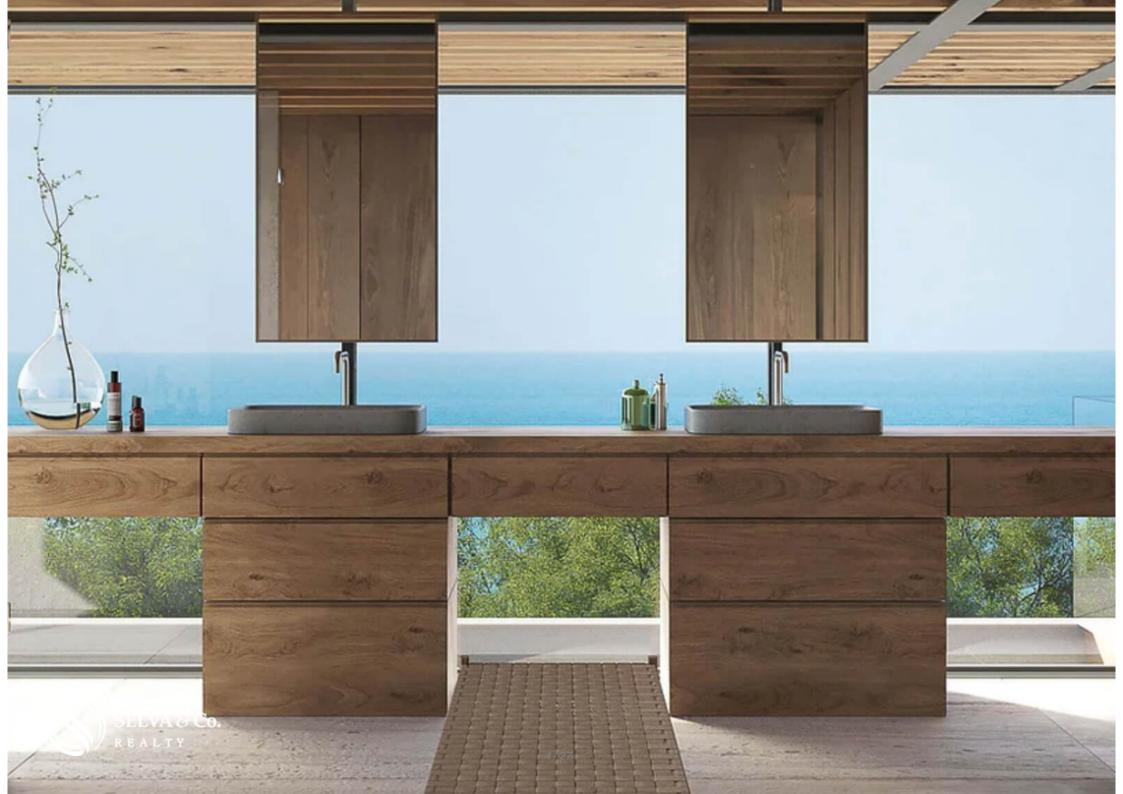

# Oceanfront residence for sale in Huatulco. Alma - Your Architectural Sanctuary

| ID: DHU232-2       | Location: Huatulco                 |
|--------------------|------------------------------------|
| Zone: Organo Beach | Type: Houses                       |
| Bedrooms: 3        | Bathrooms: 3.5                     |
| Parking(s): 2      | Construction: 298 m2 / 3,207.67 ft |

# **Property details**

- Oceanview
- Luxury finishes
- Private Pool
- Unobstructed view

- Air conditioning
- Panoramic View
- Terrace