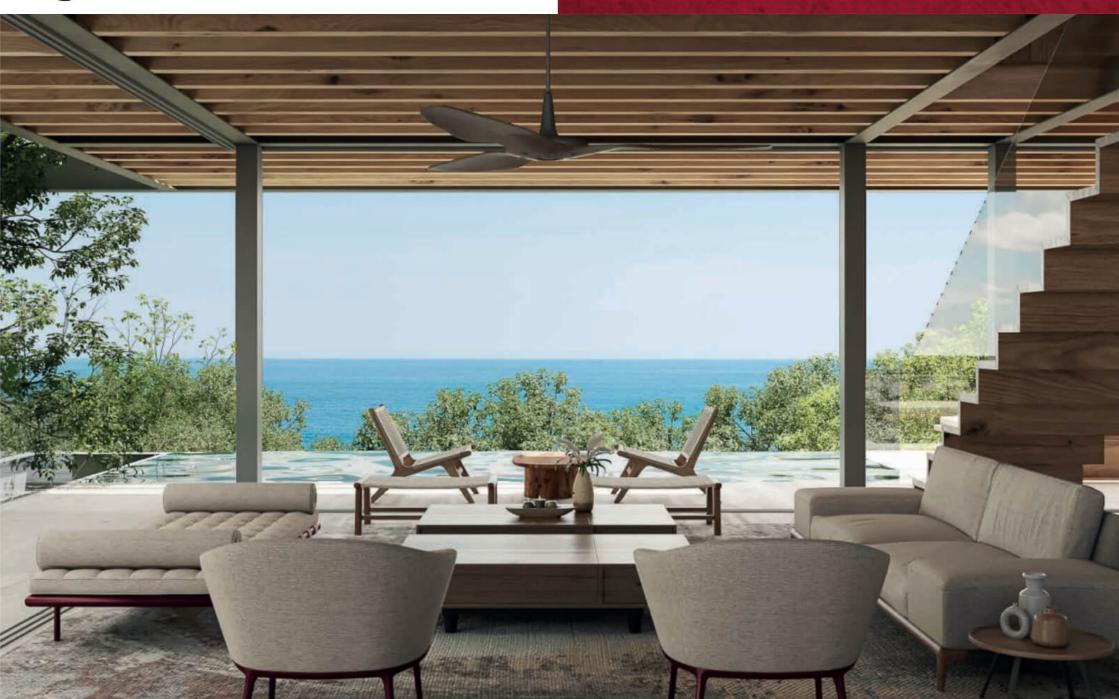

### **Description**

DHU232-2

Oceanfront residence for sale in Huatulco. Alma - Your Architectural Sanctuary

This property discreetly blends Mexican architecture with the natural beauty of the Pacific coast, enveloping you in its breathtaking landscape. Clean lines convey a sense of lightness to the design, enhanced by floor-to-ceiling sliding doors that blur the boundary between indoor and outdoor.

#### HARMONY BETWEEN NATURE AND COMFORT

Indoor and outdoor spaces harmoniously intertwine. With a design that incorporates the freshness of the outdoors and the sophistication of the interior, with wrap-around windows that can be closed for air conditioning use and mosquito screens on all windows so you can enjoy the natural breeze worry-free. Immerse yourself in this architectural sanctuary where nature meets luxury in perfect harmony.

#### FUSION OF ARCHITECTURE AND NATURE

A residential complex respecting the environment and promoting modern architecture with ocean views perfectly framed, each property also offers shade, essential in these latitudes.