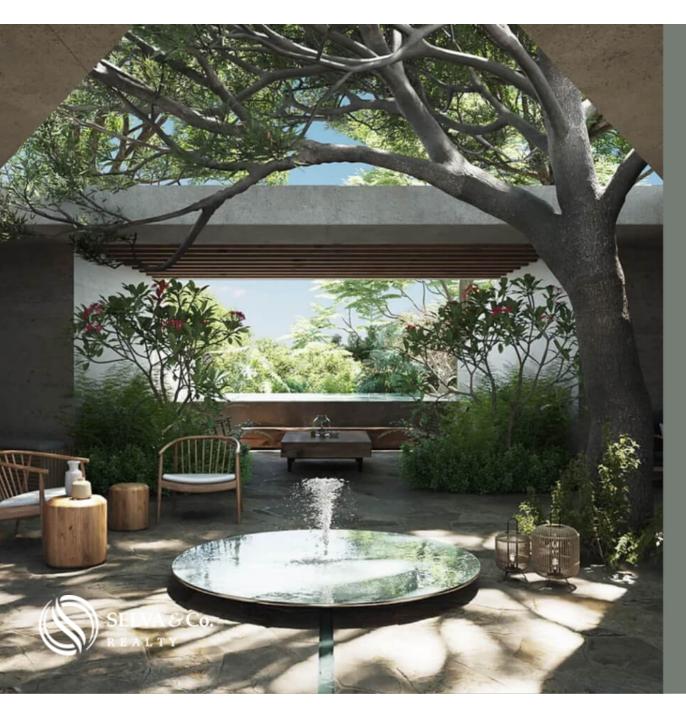

#### HARMONY BETWEEN NATURE AND COMFORT

Indoor and outdoor spaces harmoniously intertwine. With a design that incorporates the freshness of the outdoors and the sophistication of the interior, with wrap-around windows that can be closed for air conditioning use and mosquito screens on all windows so you can enjoy the natural breeze worry-free. Immerse yourself in this architectural sanctuary where nature meets luxury in perfect harmony.

#### PRIVATE POOL

With infinity edge and saltwater instead of chlorine to care for health.