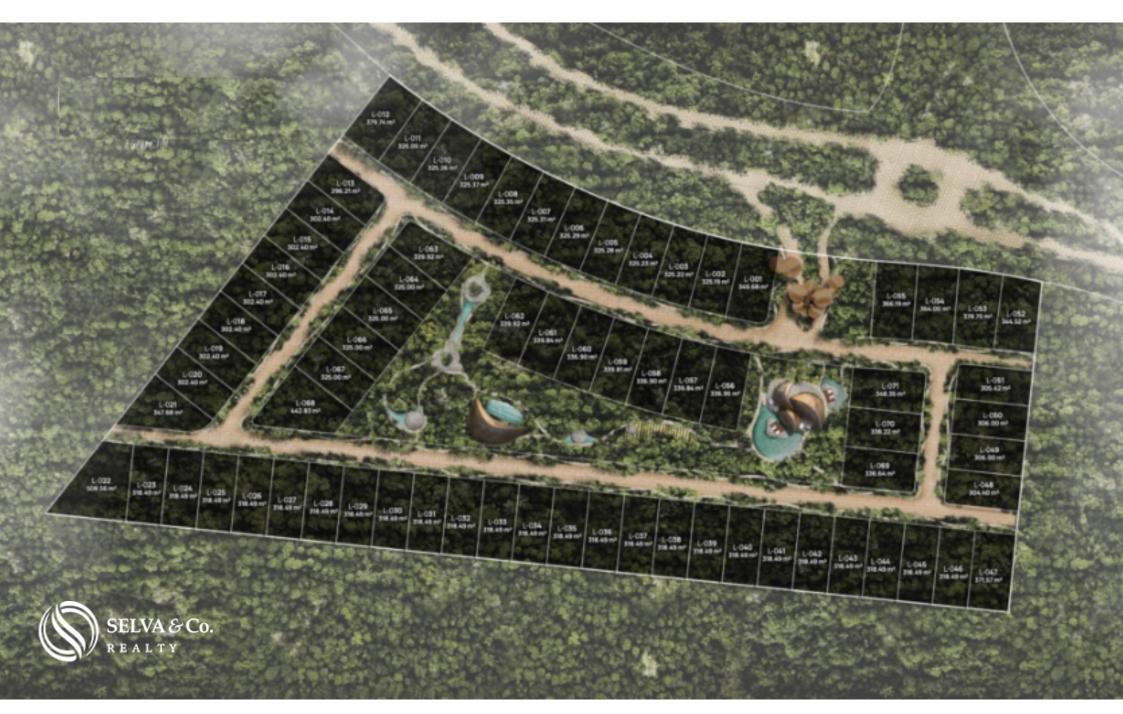

Community of 71 lots.

TERRACE

You will find a common area with a pool. The ideal place to enjoy the whole day and sunbathe while you cool off in the pool or rest in the shaded area.

#### CHARACTERISTICS OF THE LOT

3 levels, maximum total height of 12 meters.

1 meter lateral restrictions.

Frontal restrictions of 5 meters.

COS: 0.5

CUS: 1.10