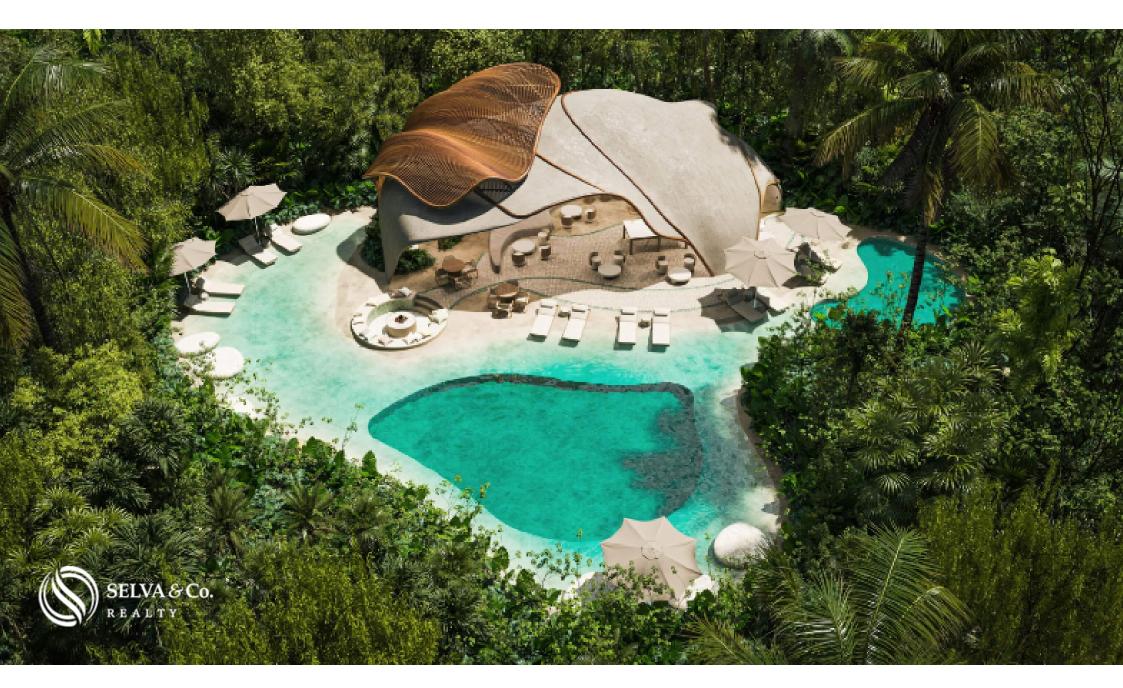

Gastronomic Zone. It will offer a market, an open kitchen, a Grab&Go

café, a bar, a restaurant and a vegetable garden.

Water Zone. Dedicated to enjoying the gifts of nature, it will offer access to a cenote, immersion pools, long pool, lounge chairs and hammock area.

Community of 71 lots.

TERRACE

You will find a common area with a pool. The ideal place to enjoy the whole day and sunbathe while you cool off in the pool or rest in the shaded area.