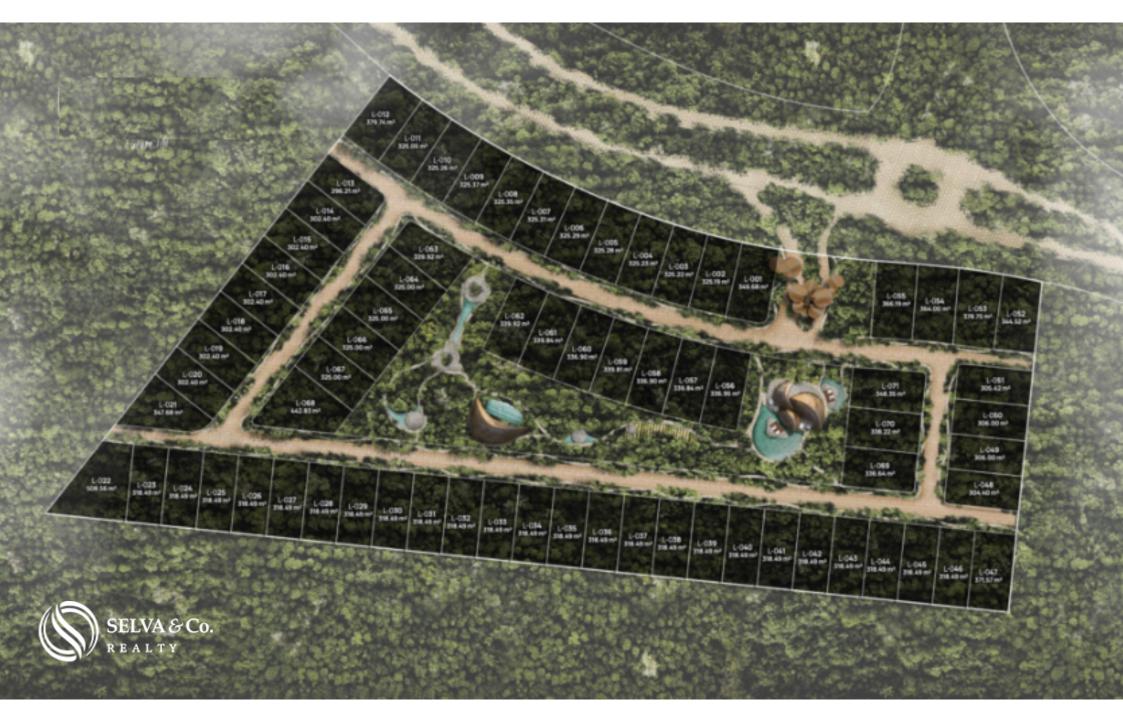

Community of 71 lots.

TERRACE

You will find a common area with a pool. The ideal place to enjoy the whole day and sunbathe while you cool off in the pool or rest in the shaded area.

#### LOCATION

Land within an exclusive residential area with a focus on nature and amenities for the whole family. Live in a natural environment surrounded by entertainment that is designed to enjoy the outdoors.

#### COMMUNITY AMENITIES

Walking trails.

Byke trail.

Wellness center.

Melipona bee farm.

Gastronomic corridor, commercial area with restaurants.

Bird watching areas.

Fruit tree area (you can harvest fruit).