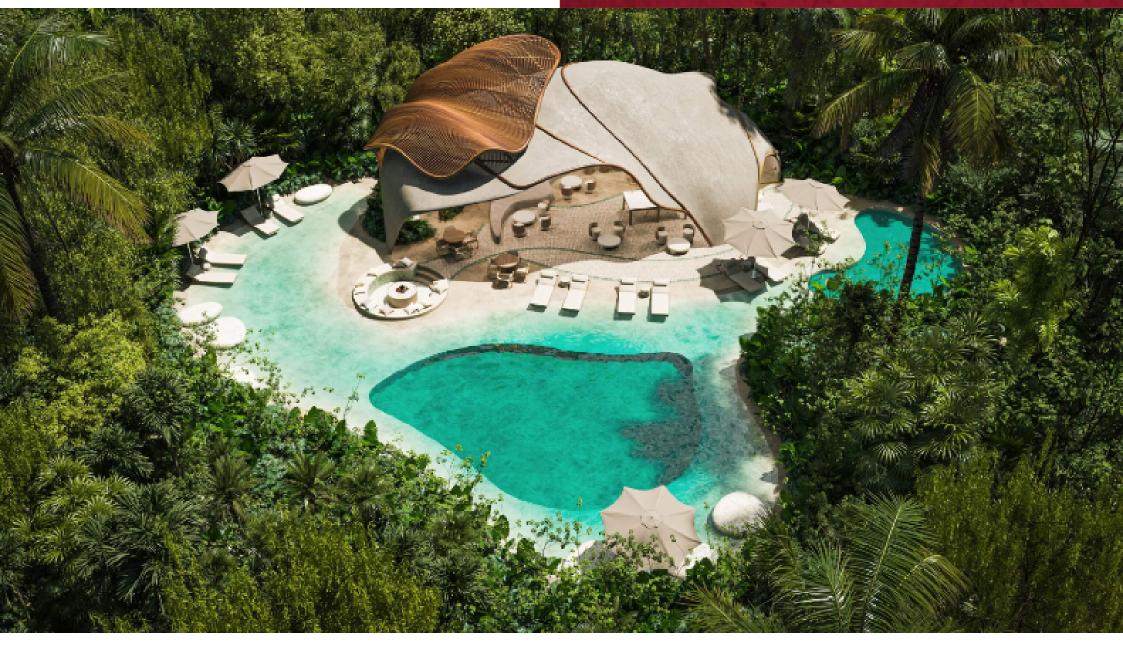

Community of 71 lots.

TERRACE

You will find a common area with a pool. The ideal place to enjoy the whole day and sunbathe while you cool off in the pool or rest in the shaded area.

#### COMMON AREAS SURROUNDED BY GREEN

Facade designed with ornamental plants that are part of the structure, large planters in common areas and green views on the main terrace. The residential area retains 60% green areas.

#### KEEP IN SHAPE

Stay fit in its pool, enjoy a walk on its pedestrian paths, practice yoga, exercise in the gym, or simply relax and contemplate its green areas, you will have a different activity to do every day and all just steps from your residence.