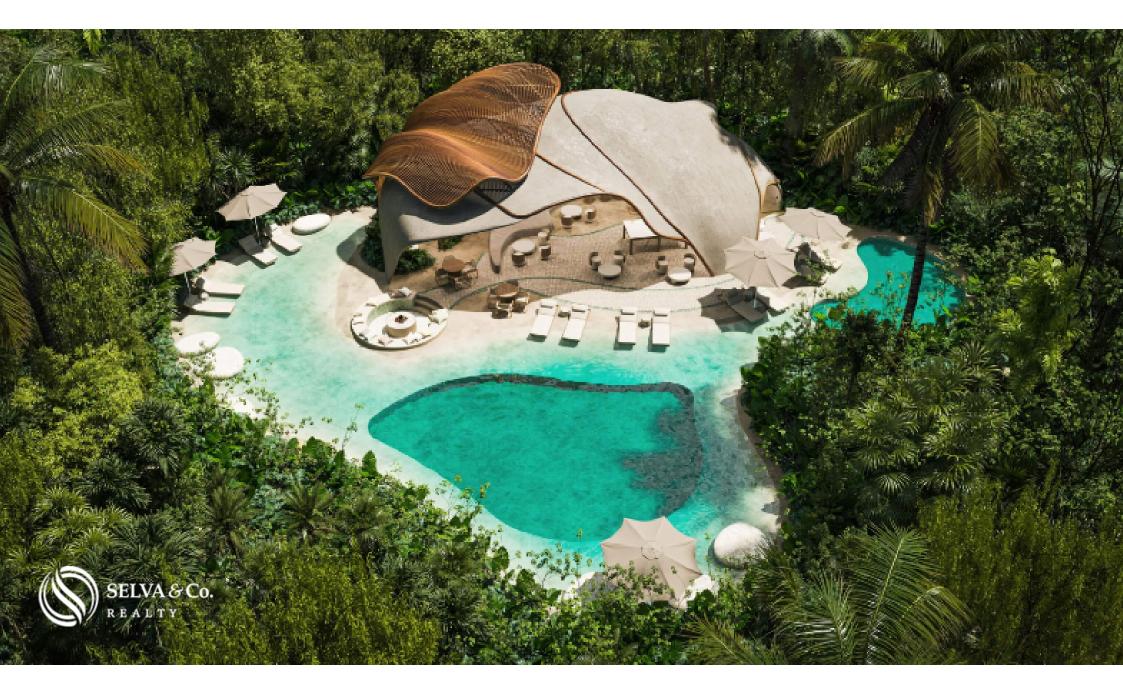

Community of 71 lots.

TERRACE

You will find a common area with a pool. The ideal place to enjoy the whole day and sunbathe while you cool off in the pool or rest in the shaded area.

#### COMMON AREAS SURROUNDED BY GREEN

Facade designed with ornamental plants that are part of the structure, large planters in common areas and green views on the main terrace. The residential area retains 60% green areas.

#### KEEP IN SHAPE

Stay fit in its pool, enjoy a walk on its pedestrian paths, practice yoga, exercise in the gym, or simply relax and contemplate its green areas, you will have a different activity to do every day and all just steps from your residence.