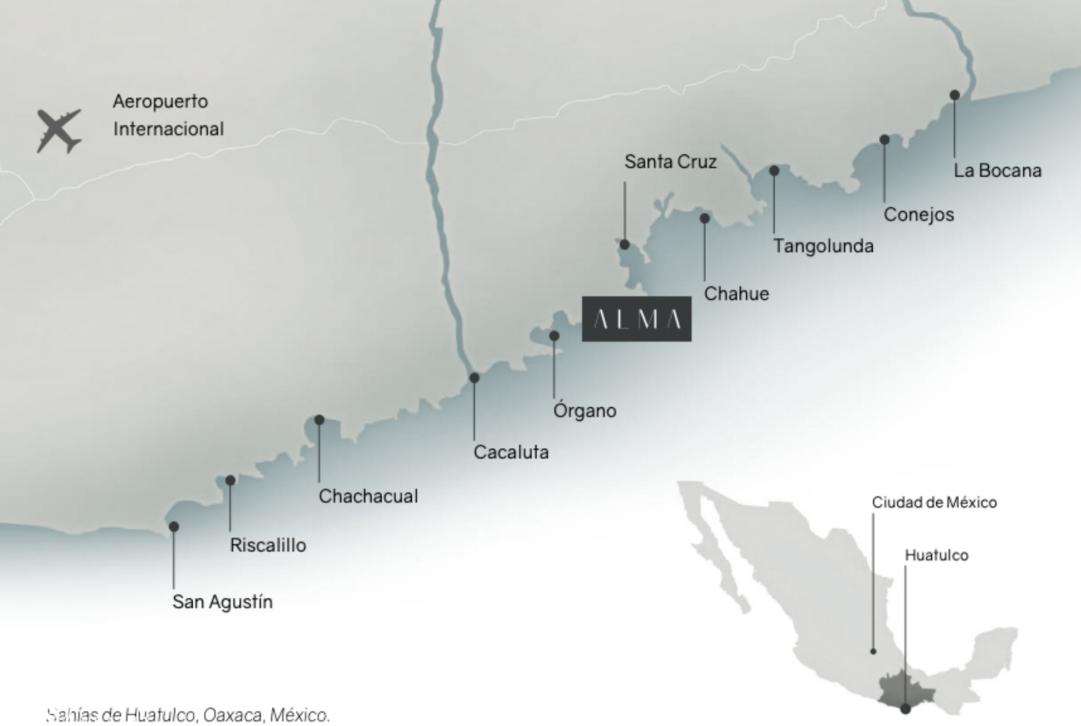

#### HUATULCO

#### LOCATION

Situated on a 3.6-hectare (9-acre) plot facing south, composed of two small hills gently sloping towards the ocean, ensuring a variety of different sea views from the properties.

Located at the entrance of a national park. Wake up to the views and sounds of nature from the comfort of your home, and in just minutes, reach the lively city center of Huatulco.