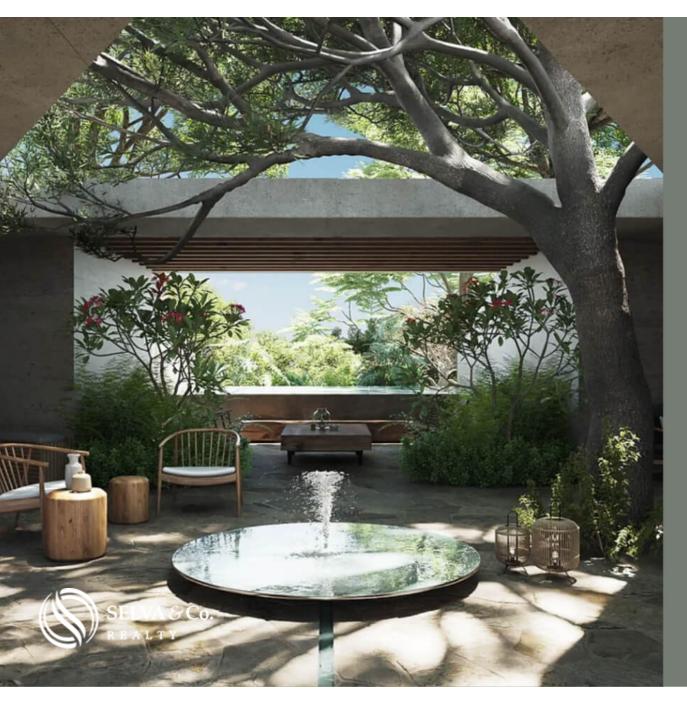

# WELLNESS CENTER

# Semi-subterranean

# CENTRO WELLNESS Semi-subterráneo

Gym

Gimnasio

#### WELLNESS CENTER

Immerse yourself in serenity at ALMA's semi-underground wellness center, surrounded by lush vegetation, sauna, cold bath, jacuzzi, and a massage area located in the heart of the residence.