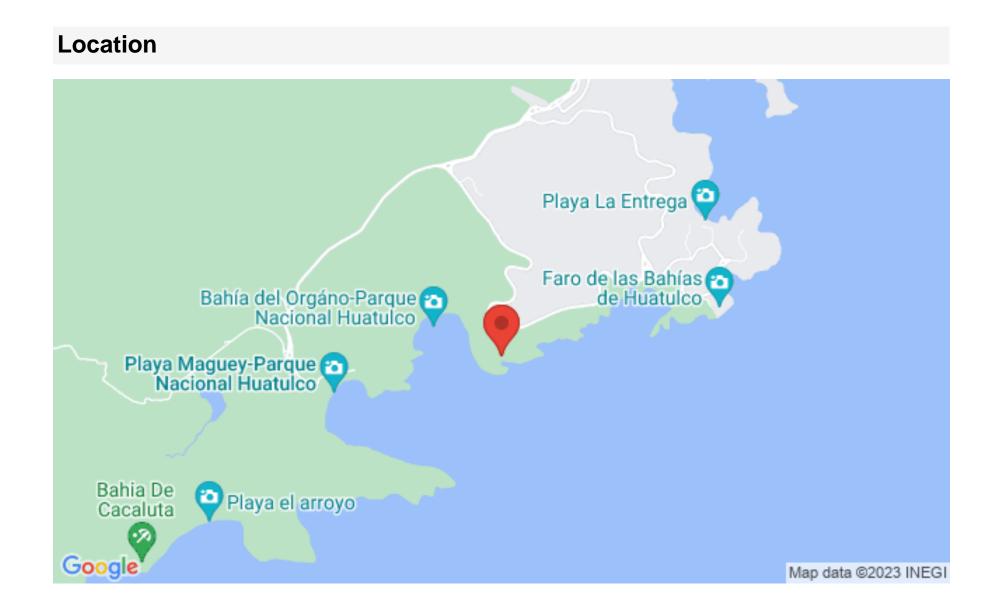

#### LOCATION

Situated on a 3.6-hectare (9-acre) plot facing south, composed of two small hills gently sloping towards the ocean, ensuring a variety of different sea views from the properties.

Located at the entrance of a national park. Wake up to the views and sounds of nature from the comfort of your home, and in just minutes, reach the lively city center of Huatulco.