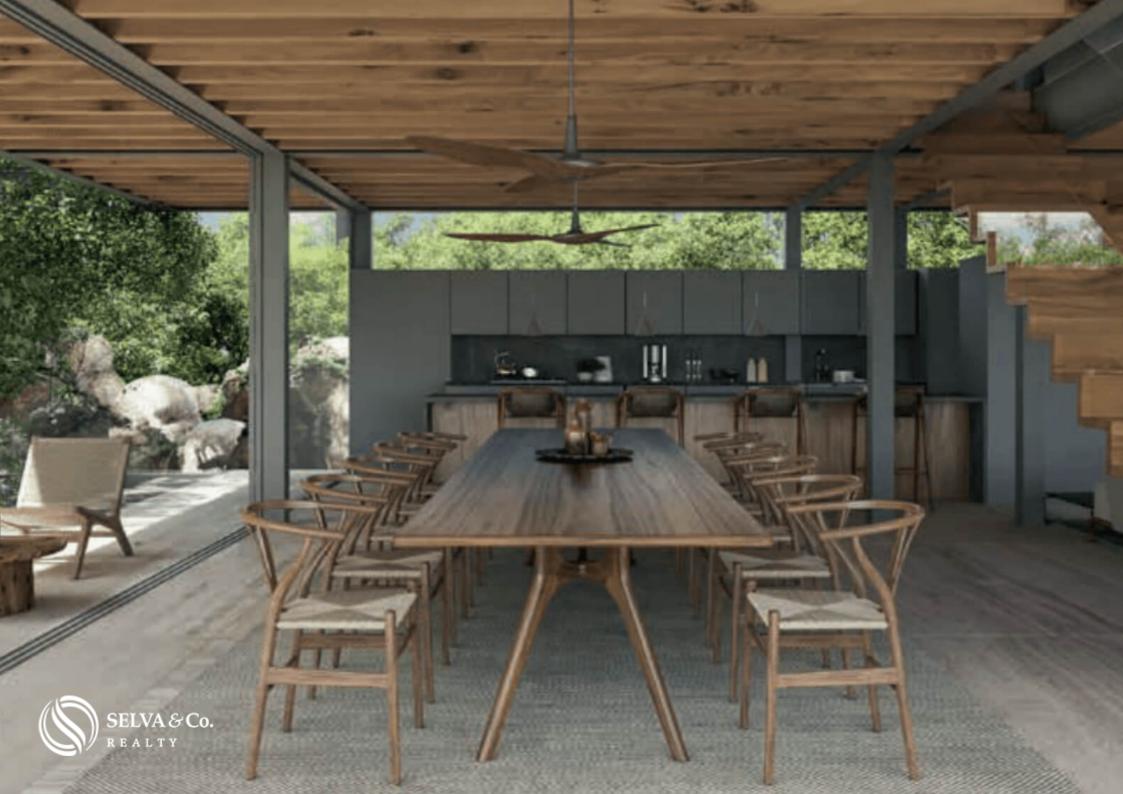

## HARMONY BETWEEN NATURE AND COMFORT

Indoor and outdoor spaces harmoniously intertwine. With a design that incorporates the freshness of the outdoors and the sophistication of the interior, with wrap-around windows that can be closed for air conditioning use and mosquito screens on all windows so you can enjoy the natural breeze worry-free. Immerse yourself in this architectural sanctuary where nature meets luxury in perfect harmony.

#### Description

DHU232-1

Oceanfront 4-bedroom residence for sale in Huatulco. Alma - Your Architectural Sanctuary

This property discreetly blends Mexican architecture with the natural beauty of the Pacific coast, enveloping you in its breathtaking landscape. Clean lines convey a sense of lightness to the design, enhanced by floor-to-ceiling sliding doors that blur the boundary between indoor and outdoor.