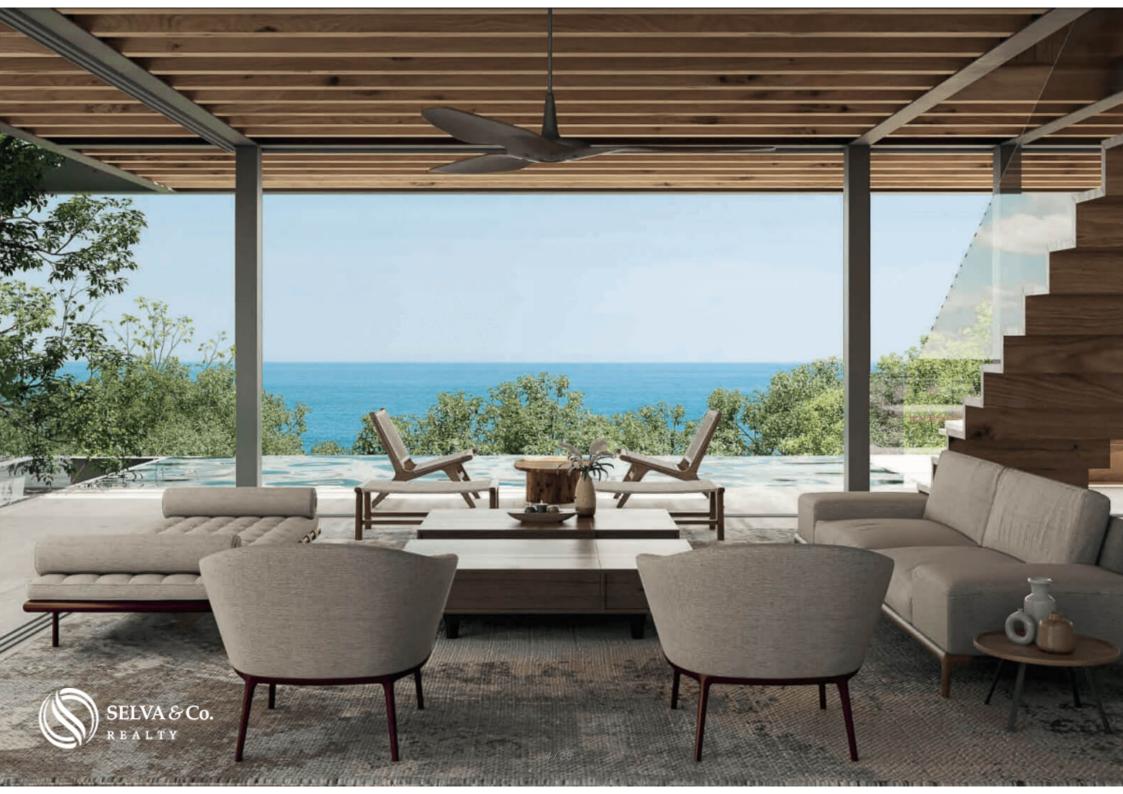

## HARMONY BETWEEN NATURE AND COMFORT

Indoor and outdoor spaces harmoniously intertwine. With a design that incorporates the freshness of the outdoors and the sophistication of the interior, with wrap-around windows that can be closed for air conditioning use and mosquito screens on all windows so you can enjoy the natural breeze worry-free. Immerse yourself in this architectural sanctuary where nature meets luxury in perfect harmony.

#### Description

DHU232-1

Oceanfront 4-bedroom residence for sale in Huatulco. Alma - Your Architectural Sanctuary

This property discreetly blends Mexican architecture with the natural beauty of the Pacific coast, enveloping you in its breathtaking landscape. Clean lines convey a sense of lightness to the design, enhanced by floor-to-ceiling sliding doors that blur the boundary between indoor and outdoor.

ALMA's architectural environment highlights its spectacular surroundings and focuses on views, nature, silence, intimacy, and space, offering a unique residence that elevates your living experience in Huatulco.