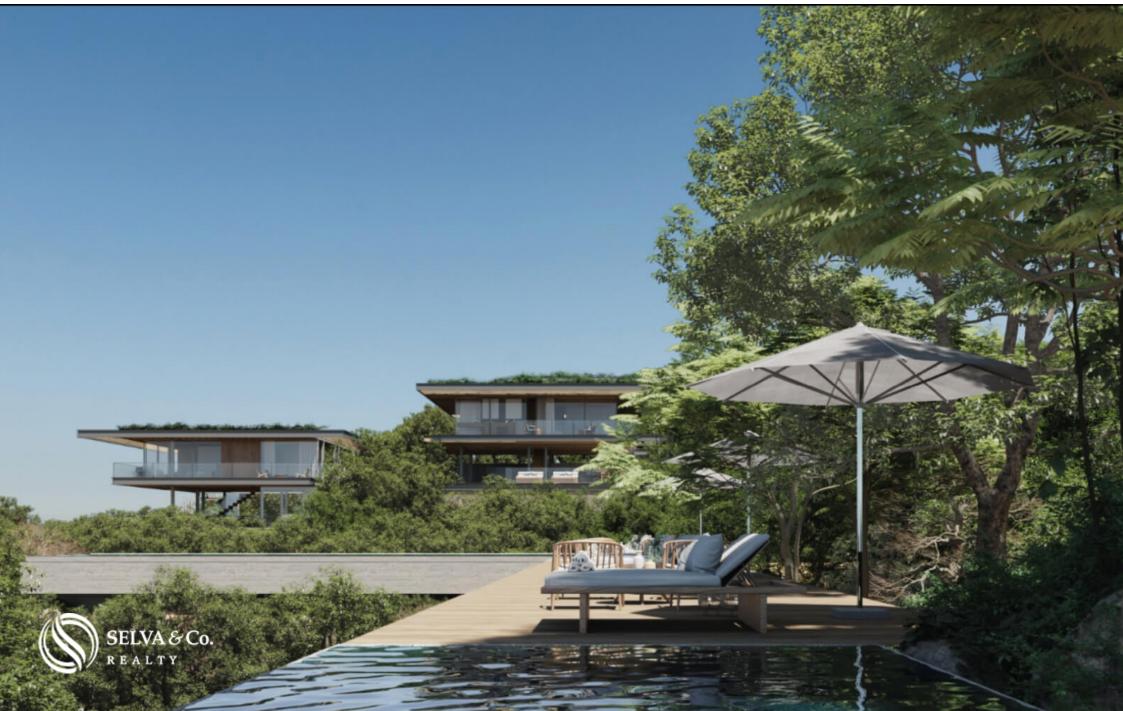

#### FUSION OF ARCHITECTURE AND NATURE

A residential complex respecting the environment and promoting modern architecture with ocean views perfectly framed, each property also offers shade, essential in these latitudes.

#### LOCATION

Situated on a 3.6-hectare (9-acre) plot facing south, composed of two small hills gently sloping towards the ocean, ensuring a variety of different sea views from the properties.

Located at the entrance of a national park. Wake up to the views and sounds of nature from the comfort of your home, and in just minutes, reach the lively city center of Huatulco.