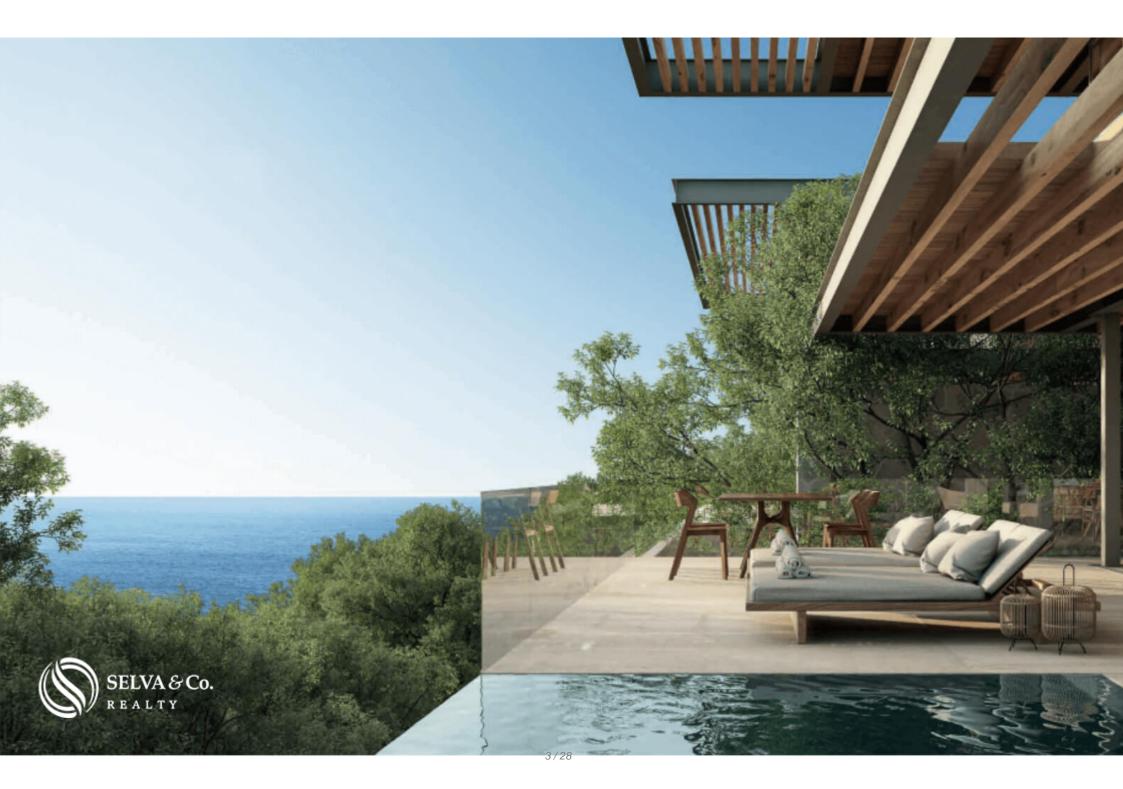

#### **PRIVATE POOL**

With infinity edge and saltwater instead of chlorine to care for health.

## HARMONY BETWEEN NATURE AND COMFORT

Indoor and outdoor spaces harmoniously intertwine. With a design that incorporates the freshness of the outdoors and the sophistication of the interior, with wrap-around windows that can be closed for air conditioning use and mosquito screens on all windows so you can enjoy the natural breeze worry-free. Immerse yourself in this architectural sanctuary where nature meets luxury in perfect harmony.

#### Description

DHU232-1

Oceanfront 4-bedroom residence for sale in Huatulco. Alma - Your Architectural Sanctuary

This property discreetly blends Mexican architecture with the natural beauty of the Pacific coast, enveloping you in its breathtaking landscape. Clean lines convey a sense of lightness to the design, enhanced by floor-to-ceiling sliding doors that blur the boundary between indoor and outdoor.