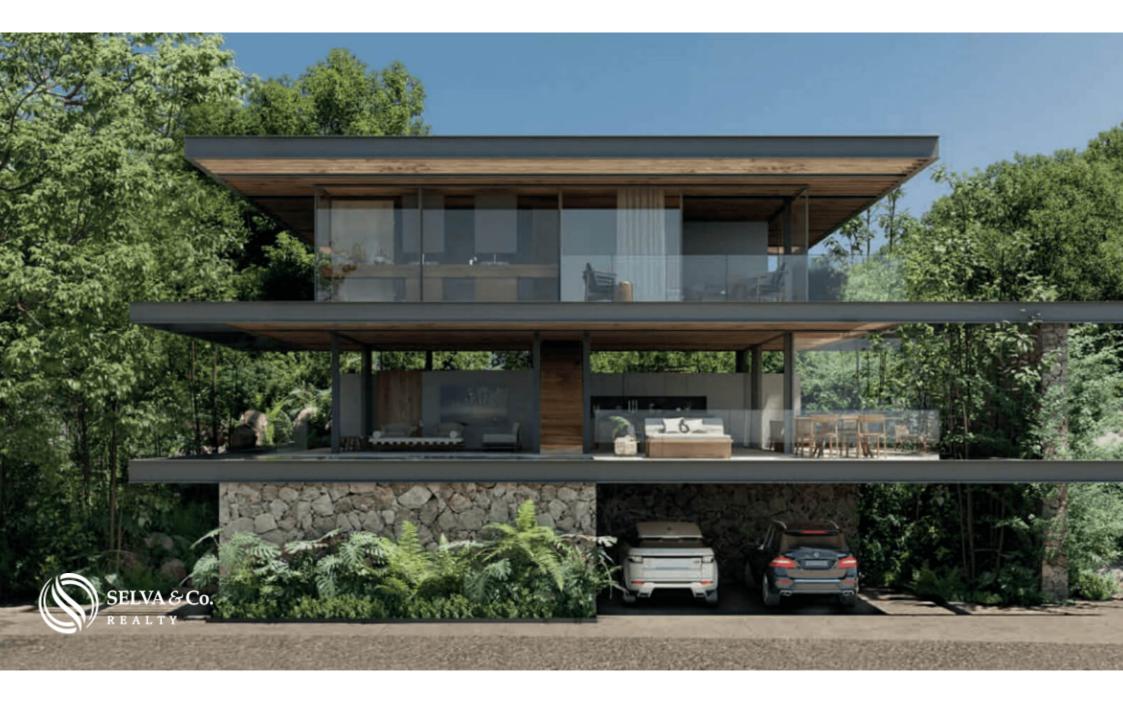

#### Description

DHU232-1

Oceanfront 4-bedroom residence for sale in Huatulco. Alma - Your Architectural Sanctuary

This property discreetly blends Mexican architecture with the natural beauty of the Pacific coast, enveloping you in its breathtaking landscape. Clean lines convey a sense of lightness to the design, enhanced by floor-to-ceiling sliding doors that blur the boundary between indoor and outdoor.

#### FUSION OF ARCHITECTURE AND NATURE

A residential complex respecting the environment and promoting modern architecture with ocean views perfectly framed, each property also offers shade, essential in these latitudes.

# ENERGY EFFICIENCY AND SUSTAINABLE COOLING

Green roofs reduce the temperature of the upper floor by up to 4°C (7°F).

Cross-ventilation from the Pacific Ocean contributes to natural cooling.

Spacious covered terraces provide shade, naturally reducing the temperature on all floors.