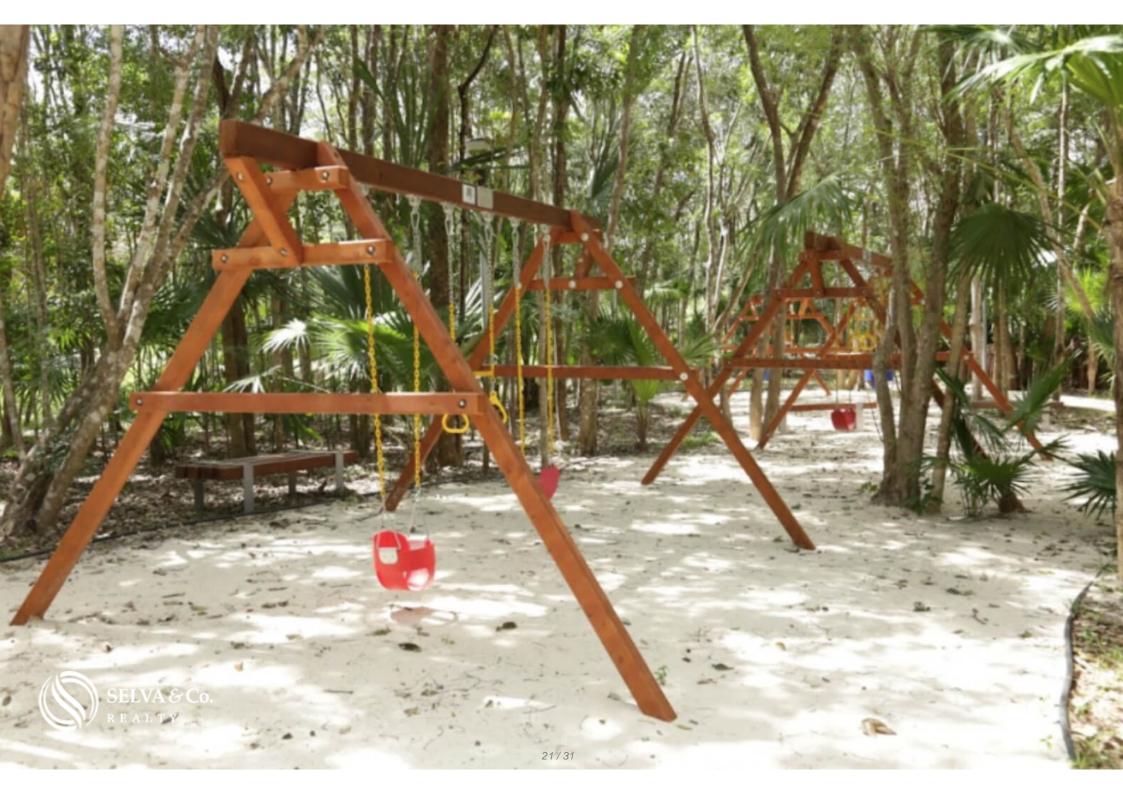

# AMENITIES

Recreational pool for children

Swimming pool Recreational pool for adults Access and control booth Two paddle tennis courts and two tennis courts Ping pong table Gym on two levels Snack in pool area Terrace for events up to 120 people. Social room with capacity for 100 people Parking for bicycles and cars

## COMMUNITY AMENITIES

24 kilometers of cycle paths

Xaman Ha Park of 10 hectares.

Green areas

First level roads and underground services.

Sport Club.

Clubhouse.

Security.