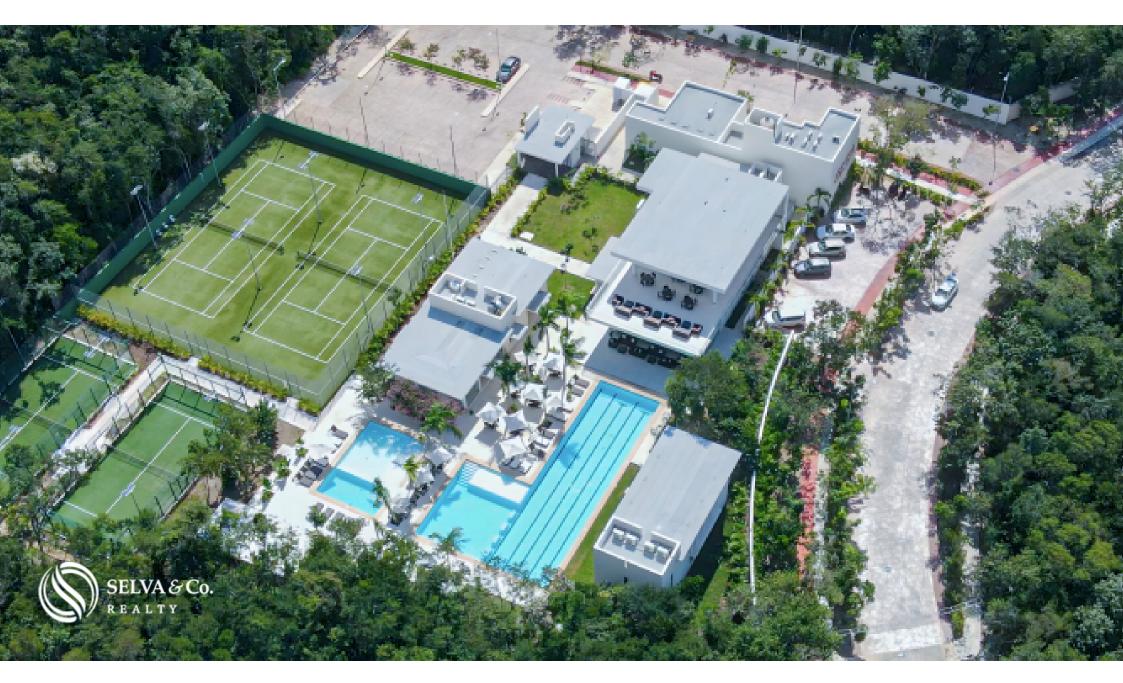

# AMENITIES

Recreational pool for children

Swimming pool Recreational pool for adults Access and control booth Two paddle tennis courts and two tennis courts Ping pong table Gym on two levels Snack in pool area Terrace for events up to 120 people. Social room with capacity for 100 people Parking for bicycles and cars

## COMMUNITY AMENITIES

24 kilometers of cycle paths

Xaman Ha Park of 10 hectares.

Green areas

First level roads and underground services.

Sport Club.

Clubhouse.

Security.