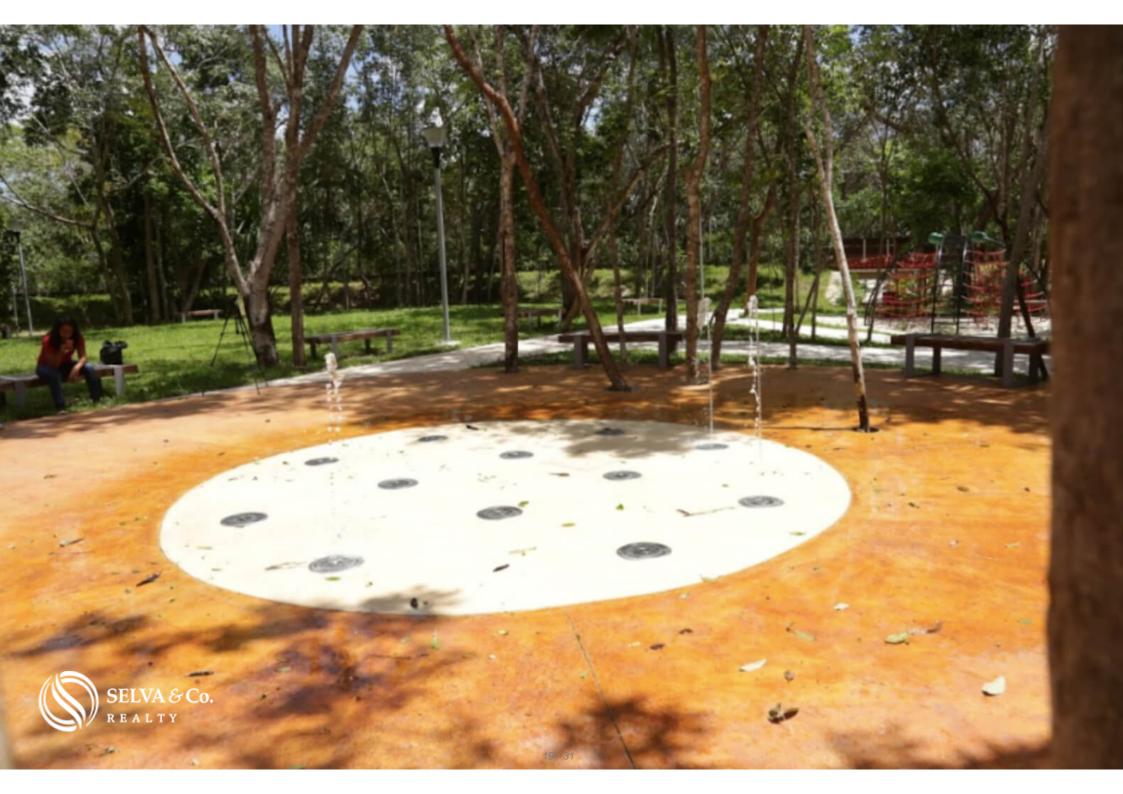

## URBANIZATION

With an urbanization that is harmoniously integrated into the environment, it has two residential sections that connect to pedestrian paths that lead to the encounter with lush native vegetation, parks and a cenote ideal for cooling off.

# AMENITIES

Recreational pool for children

Swimming pool Recreational pool for adults Access and control booth Two paddle tennis courts and two tennis courts Ping pong table Gym on two levels Snack in pool area Terrace for events up to 120 people. Social room with capacity for 100 people Parking for bicycles and cars

## COMMUNITY AMENITIES

24 kilometers of cycle paths

Xaman Ha Park of 10 hectares.

Green areas

First level roads and underground services.

Sport Club.

Clubhouse.

Security.