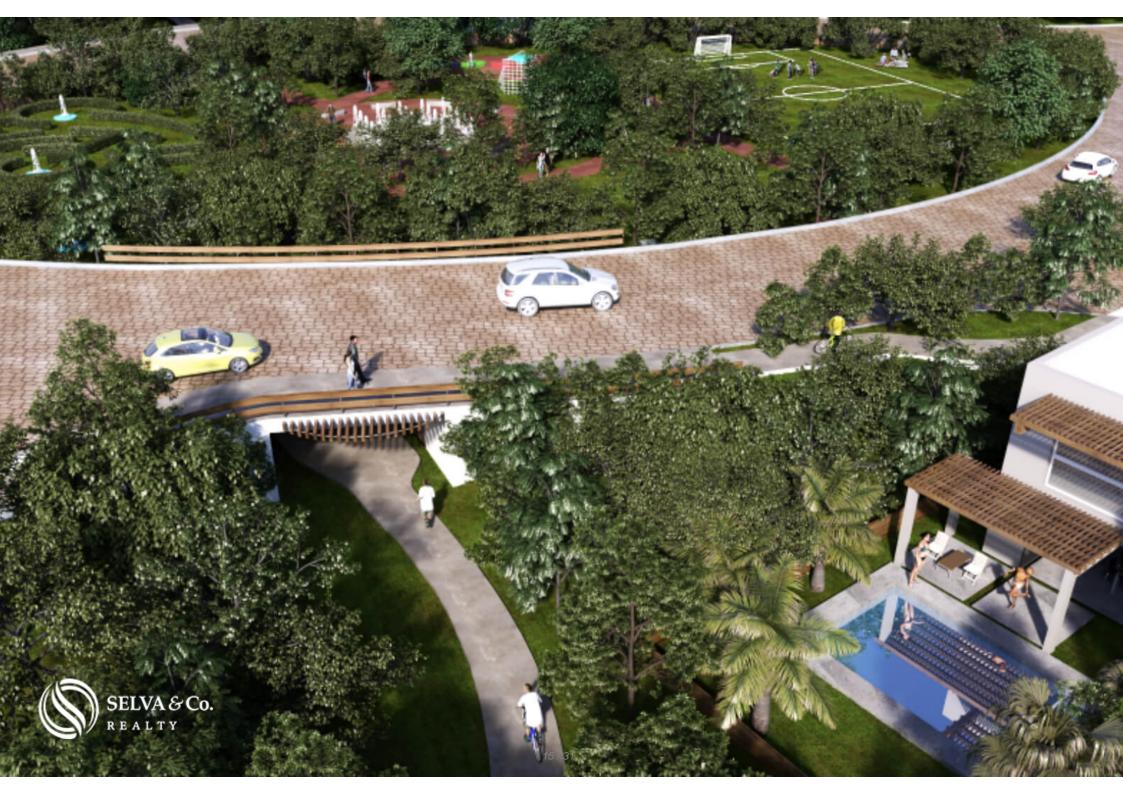

## URBANIZATION

With an urbanization that is harmoniously integrated into the environment, it has two residential sections that connect to pedestrian paths that lead to the encounter with lush native vegetation, parks and a cenote ideal for cooling off.

# AMENITIES

Recreational pool for children

Swimming pool Recreational pool for adults Access and control booth Two paddle tennis courts and two tennis courts Ping pong table Gym on two levels Snack in pool area Terrace for events up to 120 people. Social room with capacity for 100 people Parking for bicycles and cars

## COMMUNITY AMENITIES

24 kilometers of cycle paths

Xaman Ha Park of 10 hectares.

Green areas

First level roads and underground services.

Sport Club.

Clubhouse.

Security.