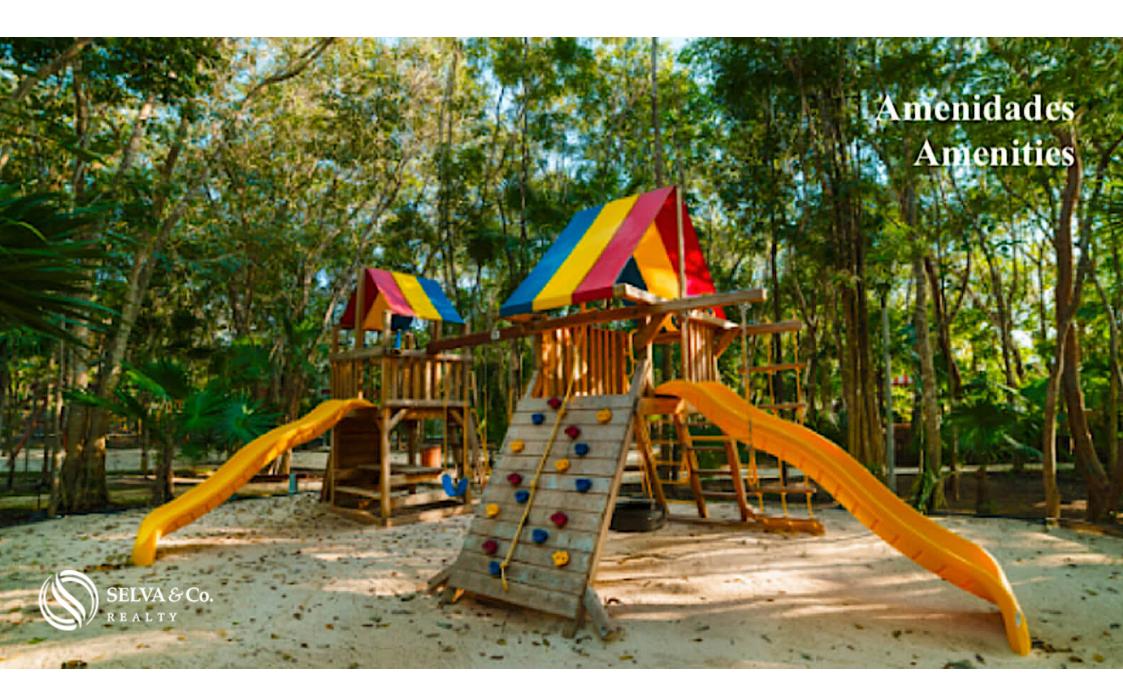

# AMENITIES

Recreational pool for children

Swimming pool Recreational pool for adults Access and control booth Two paddle tennis courts and two tennis courts Ping pong table Gym on two levels Snack in pool area Terrace for events up to 120 people. Social room with capacity for 100 people Parking for bicycles and cars

### Amenities

- Ballroom
- Cenote
- Gym
- Poolfor children
- Snack Bar
- swimming pool

- Bicycle Racks
- Controlled access
- Paddle tennis
- Roof garden
- Swimming Pool
- Tennis court