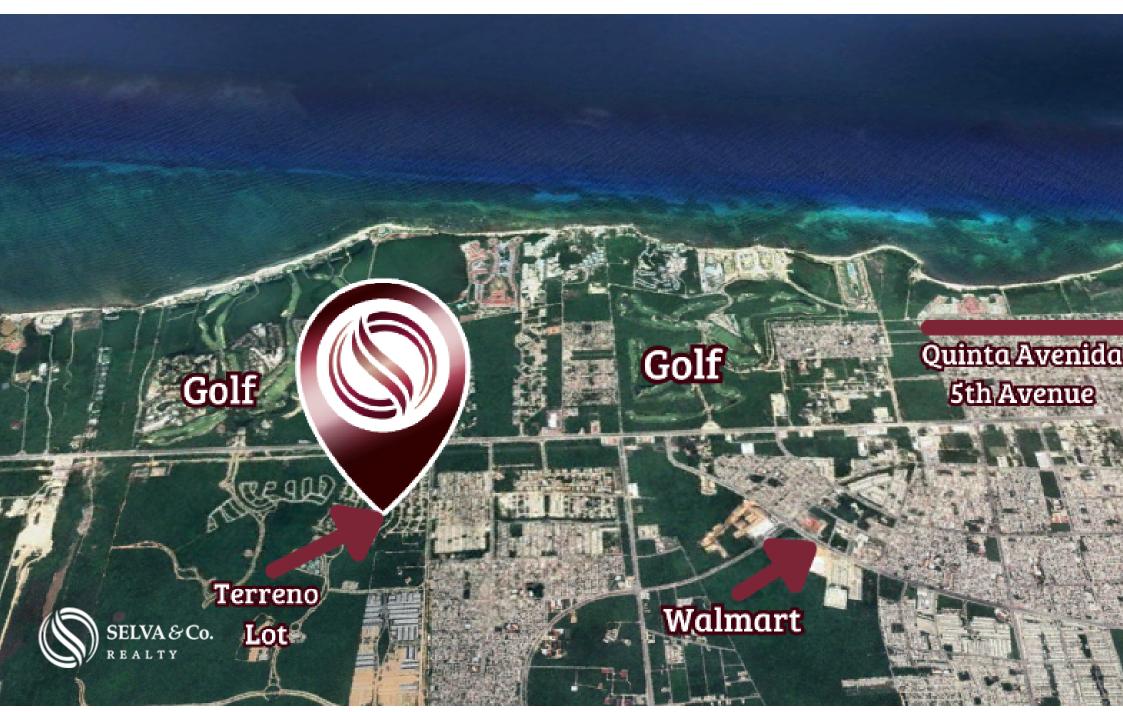

#### LOCATION

Land located in Ciudad Mayakoba, community with recreational parks. 36 minutes from Cancun International Airport.

### ABOUT THE CIUDAD MAYAKOBA

Project with intelligent urban planning. That offers a unique lifestyle with amenities in the middle of nature. The perfect balance between modernity and nature.

Residential development that moves over 160 hectares where the integration of nature with 60 hectares of conservation, 3 cenotes, biological corridors and multiple green areas, as well as recreational parks.