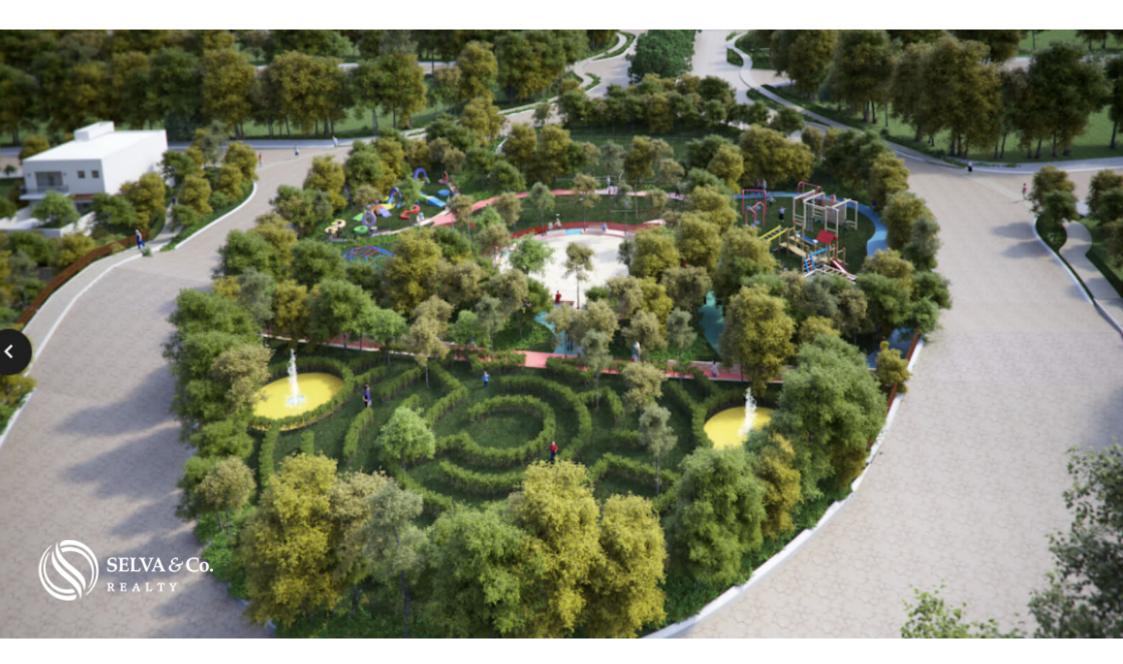

## COMMUNITY AMENITIES

24 kilometers of cycle paths

Xaman Ha Park of 10 hectares.

Green areas

First level roads and underground services.

Sport Club.

Clubhouse.

Security.

Cenotes

Theme parks

Wildlife crossings.

Flora and fauna.

The official price of this property is in pesos, the price in dollars is a reference. The exchange rate of the day will be used for the purchase.

Schedule your appointment to visit the area or call us to answer your questions.