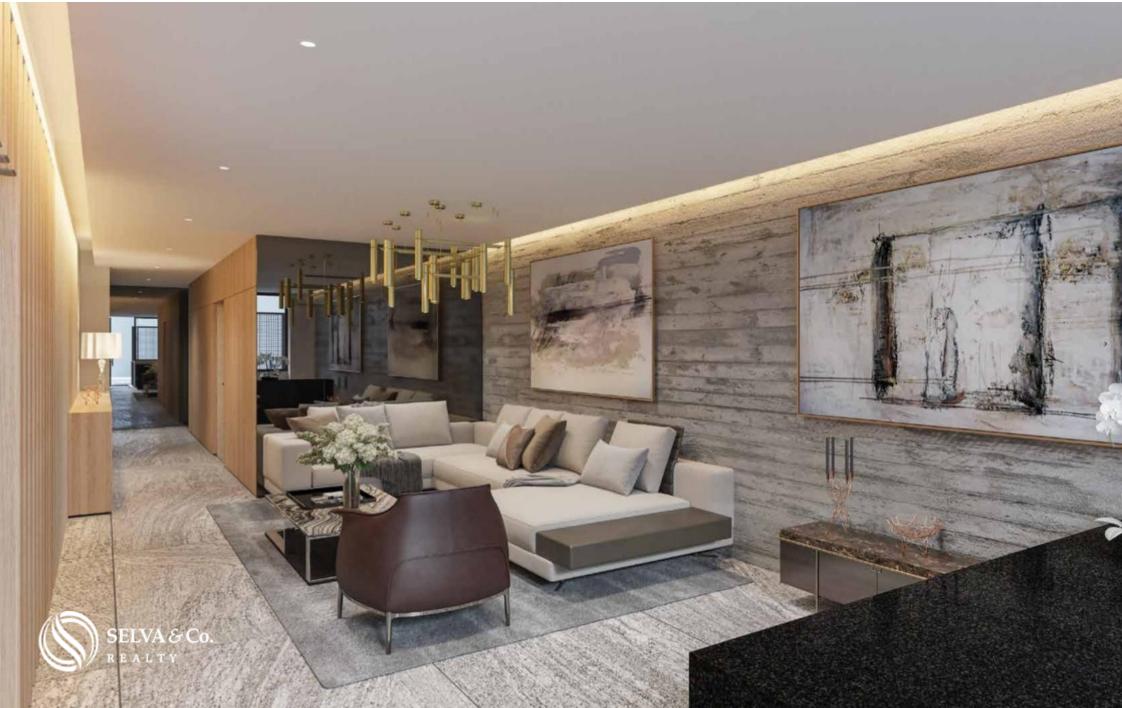

#### HIGHLIGHTS OF THE CONDO

Panoramic views of the city

Bright apartment with large windows that allow each of the most important spaces to have natural light.

Living room or bedroom with full wall window and access to the terrace or that opens to create a larger space ideal for entertaining your guests or having an indoor-outdoor lifestyle.

Master bedroom with en-suite bathroom, walk-in closet,.

Private and covered parking for 1 car.

Luxury finishes.

NOTE: Some apartments do not have a terrace.