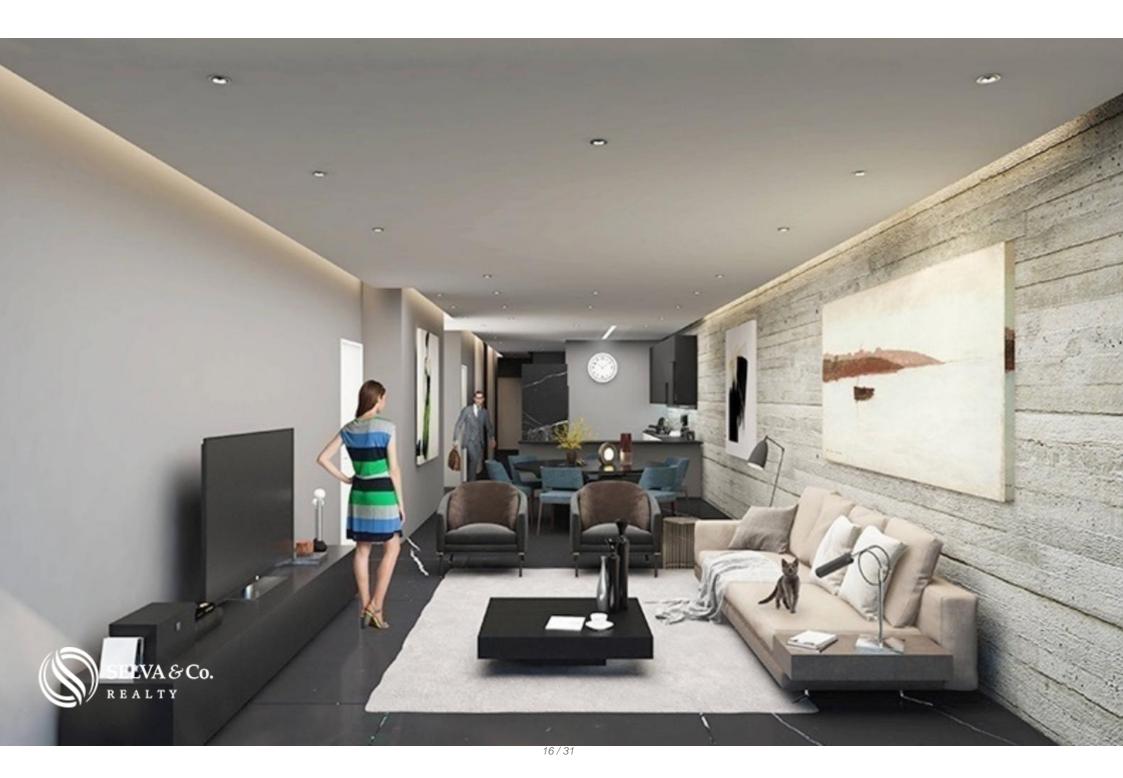

#### HIGHLIGHTS OF THE CONDO

Panoramic views of the city

Bright apartment with large windows that allow each of the most important spaces to have natural light.

Living room or bedroom with full wall window and access to the terrace or that opens to create a larger space ideal for entertaining your guests or having an indoor-outdoor lifestyle.