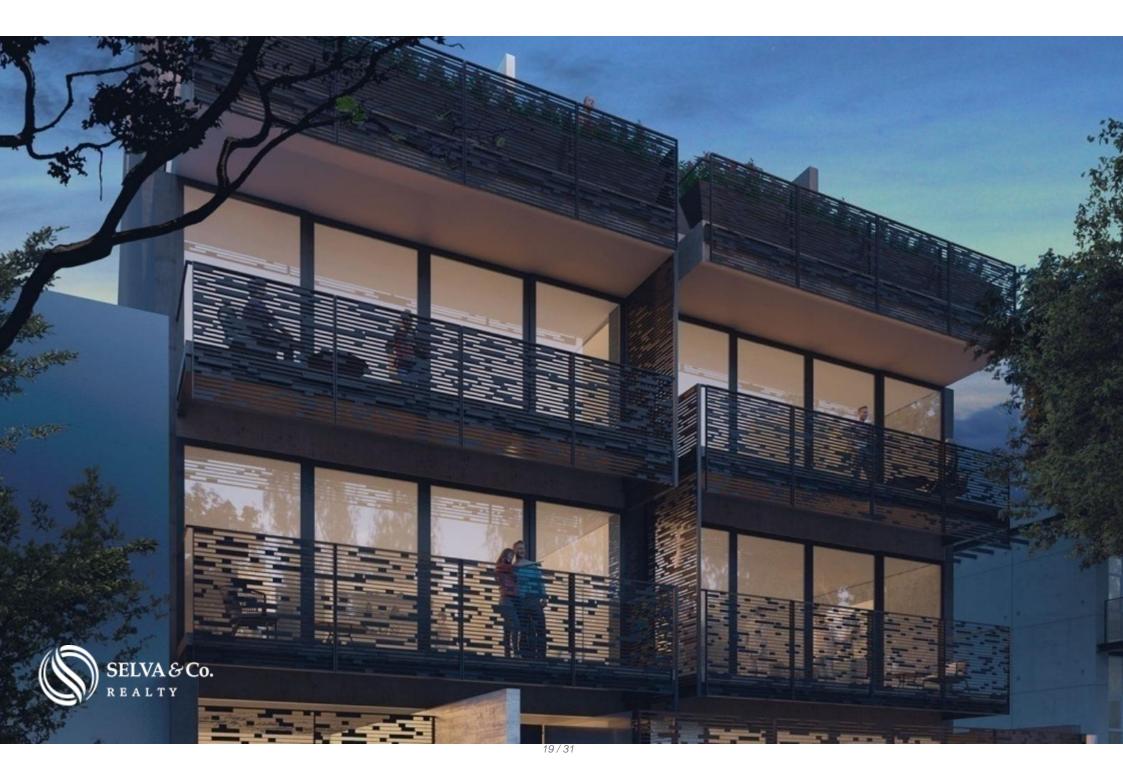

#### HIGHLIGHTS OF THE CONDO

Panoramic views of the city

Bright apartment with large windows that allow each of the most important spaces to have natural light.

Living room or bedroom with full wall window and access to the terrace or that opens to create a larger space ideal for entertaining your guests or having an indoor-outdoor lifestyle.

Master bedroom with en-suite bathroom, walk-in closet,.

Private and covered parking for 1 car.

Luxury finishes.

NOTE: Some apartments do not have a terrace.