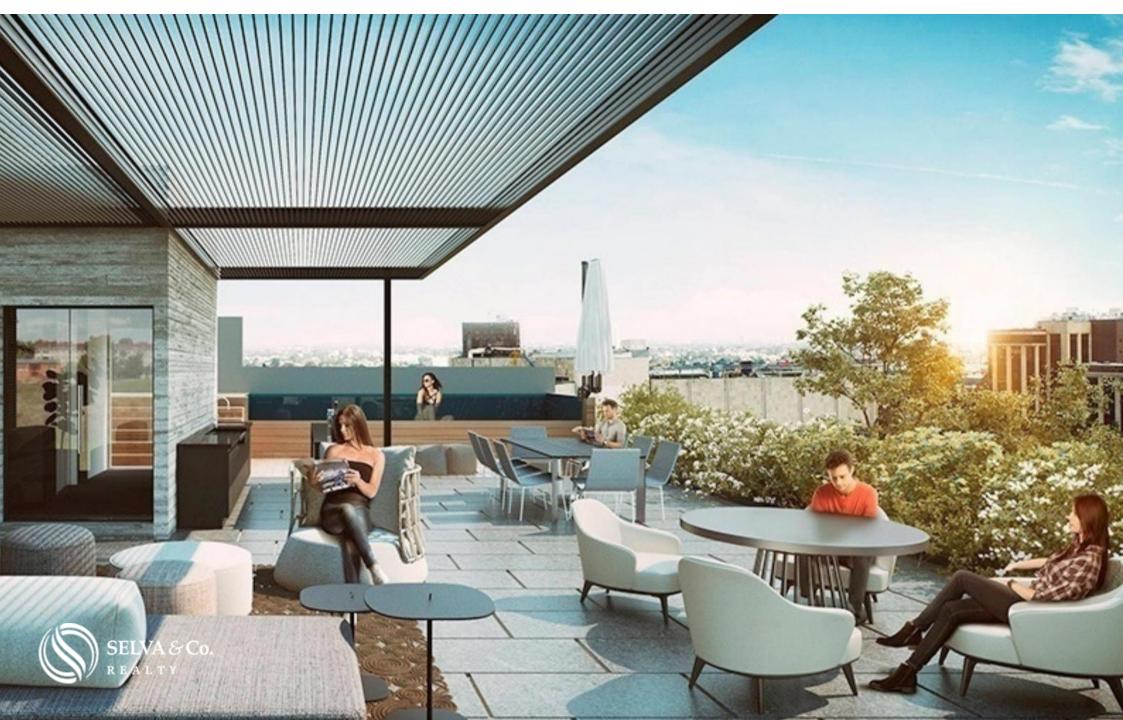

#### **ROOF TOP**

On the top floor you will find a common area with a pool, lounge chairs and tables. The ideal place to enjoy the whole day and sunbathe while you cool off in the pool

or rest in the shaded area.

#### **ENTERTAINMENT BAR**

Enjoy your private events or join in at neighborhood events on a terrace with a bar equipped for entertainment, with tables, chairs and lounge chairs.