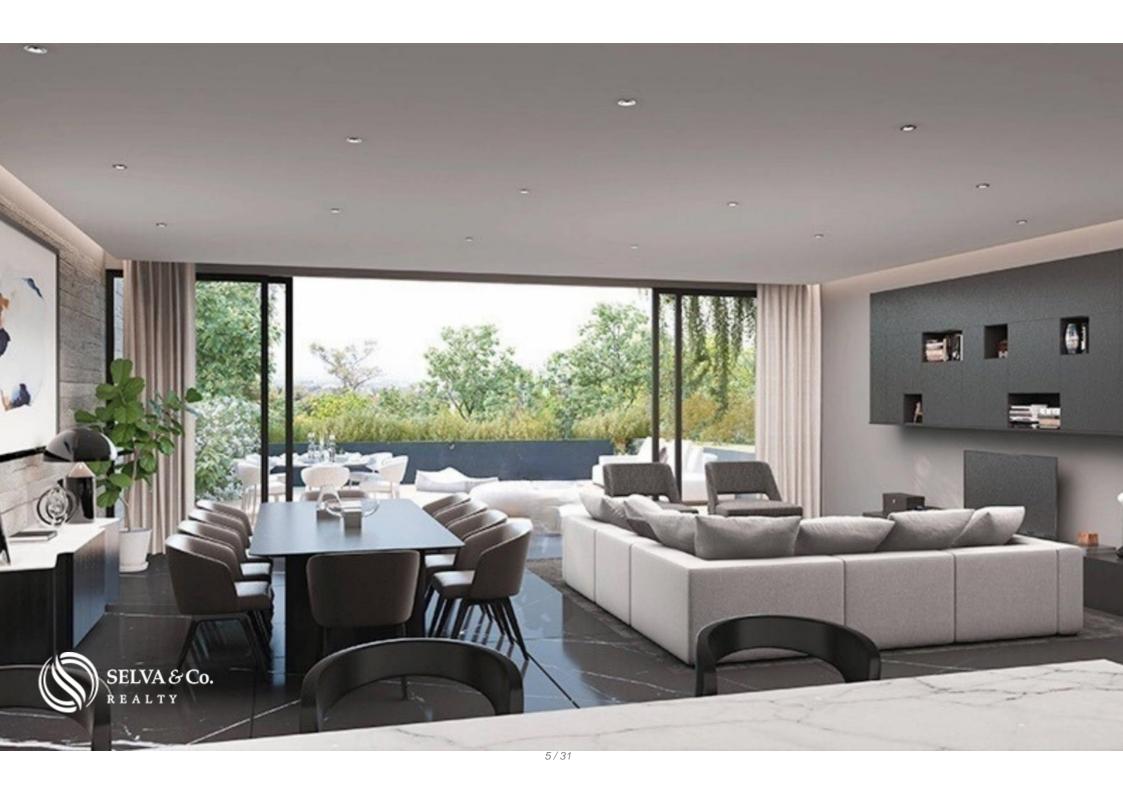

#### HIGHLIGHTS OF THE CONDO

Panoramic views of the city

Bright apartment with large windows that allow each of the most important spaces to have natural light.

Living room or bedroom with full wall window and access to the terrace or that opens to create a larger space ideal for entertaining your guests or having an indoor-outdoor lifestyle.