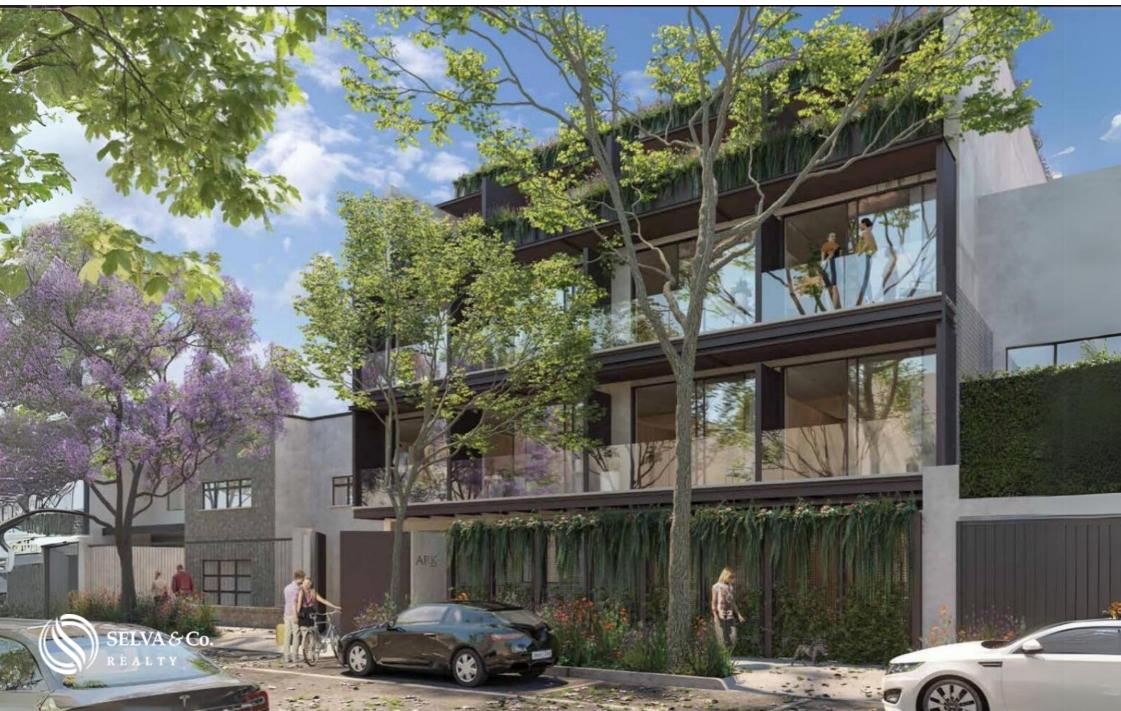

#### DCM247-4

Penthouse with private jacuzzi, rooftop, pool, grill, for sale in Polanco.

With 1,2 or 3 bedrooms, these luxury apartments are located in the heart of Polanco, near important avenues, a supermarket a few minutes away, entertainment, parks, art galleries and prestigious shopping centers.

In a building with only 10 luxurious apartments, with private terraces, balconies, exclusive amenities, everything to provide you with the comfort you deserve, in the most exclusive area of ??Polanco.

#### **GREEN BUILDING**

Facade designed with ornamental plants that are part of the structure, large planters in common areas and green views on the main terrace.