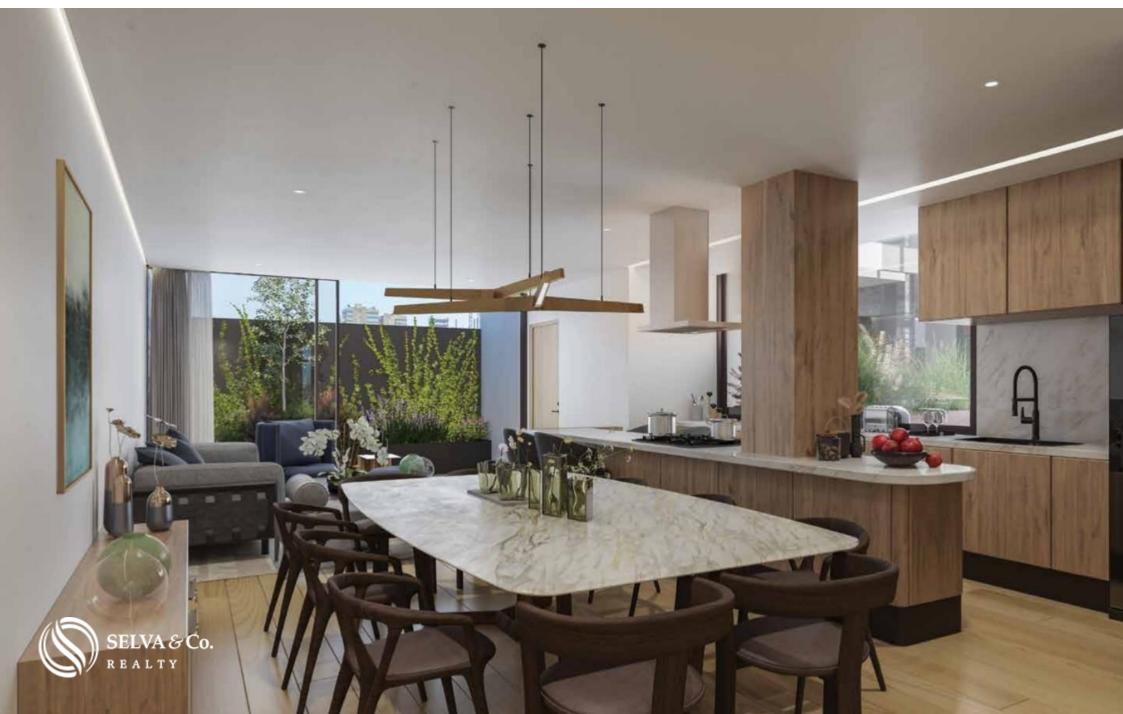

#### **KITCHEN**

Prepare the most delicious recipes in this integral kitchen, with custom-made cabinets, enjoy its open design with a breakfast bar, which allows you to spend time with your loved ones while they prepare their favorite food.