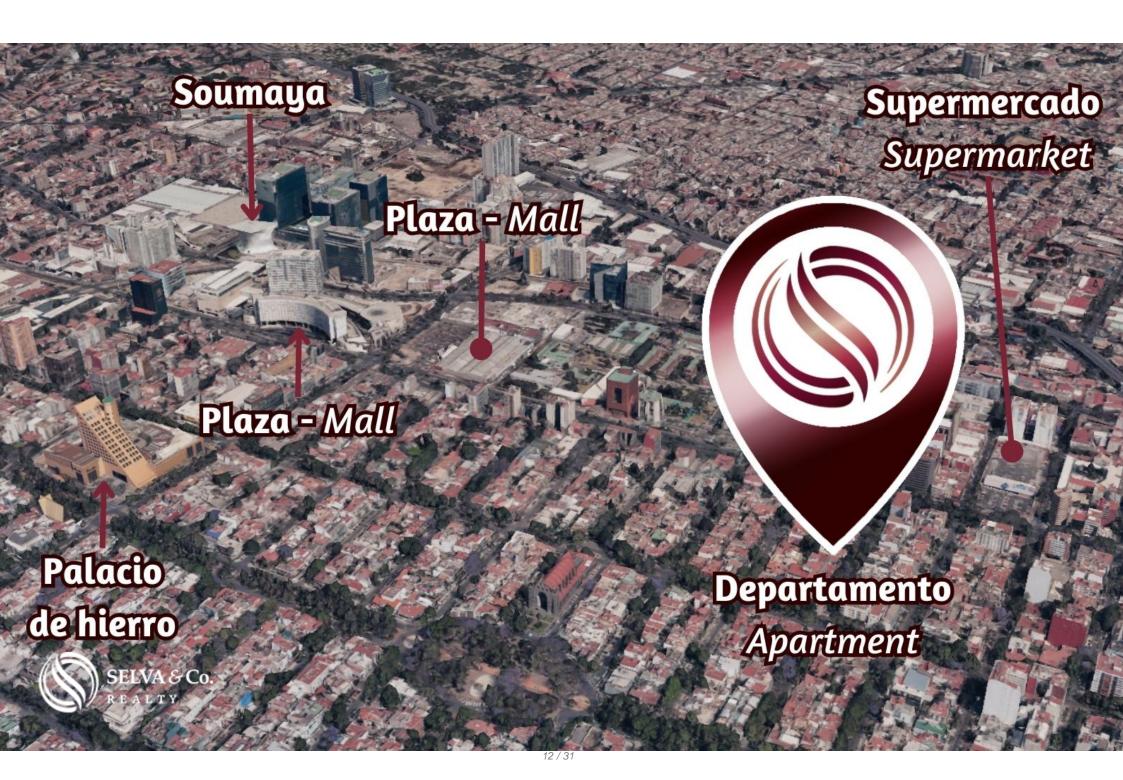

#### **LOCATION**

Apartment for sale in the heart of Polanco CDMX, an exclusive area with the best nightlife, near important avenues, art galleries, gourmet restaurants and green areas.

5 minutes from the Iron Palace

6 Minutes from the ?Antara? shopping plaza

10 minutes from the Soumaya Museum

35 minutes from Mexico International Airport

### WALKING DISTANCE TO THE SUPERMARKET

This apartment is located a 5-minute walk from the nearest supermarket, just 330

meters from Sams Club.