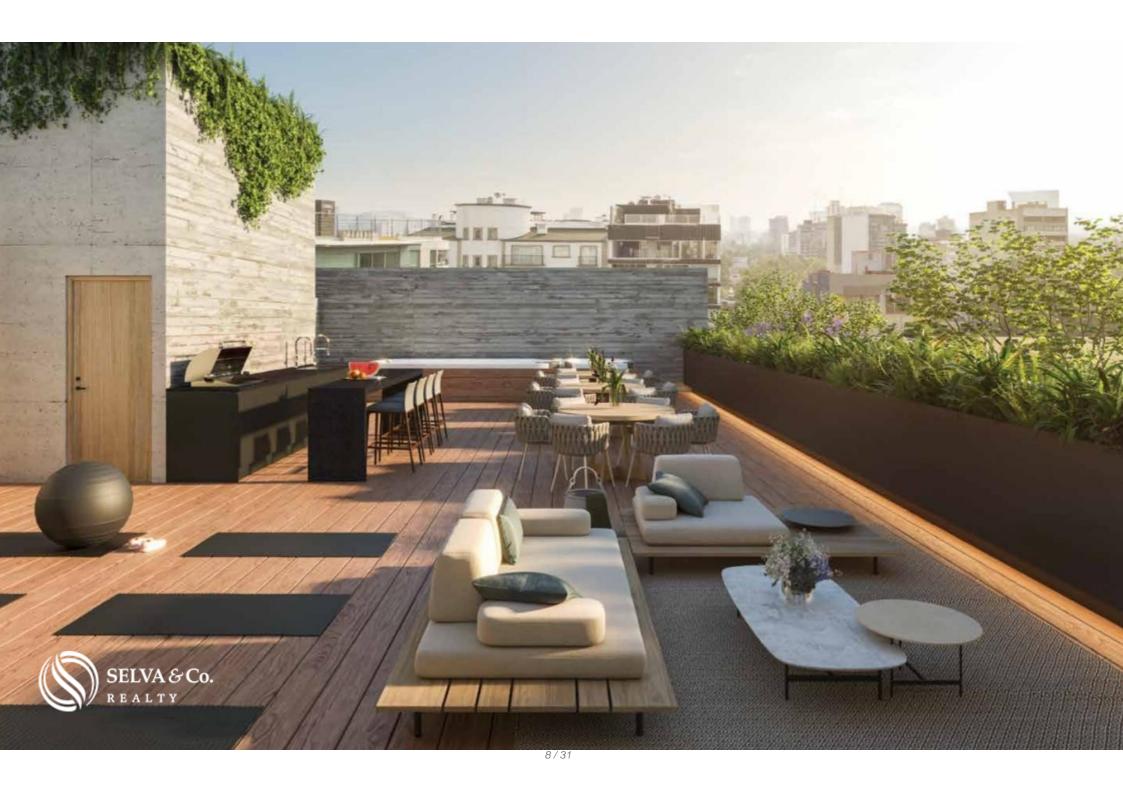

#### **ROOF TOP**

On the top floor you will find a common area with a pool, lounge chairs and tables. The ideal place to enjoy the whole day and sunbathe while you cool off in the pool

or rest in the shaded area.

#### **ENTERTAINMENT BAR**

Enjoy your private events or join in at neighborhood events on a terrace with a bar equipped for entertainment, with tables, chairs and lounge chairs.

#### **AMENITIES AND SERVICES**

Swimming pool

Lobby

Grill

Roof Garden

Equipped terrace

Automated parking system Valet Parking