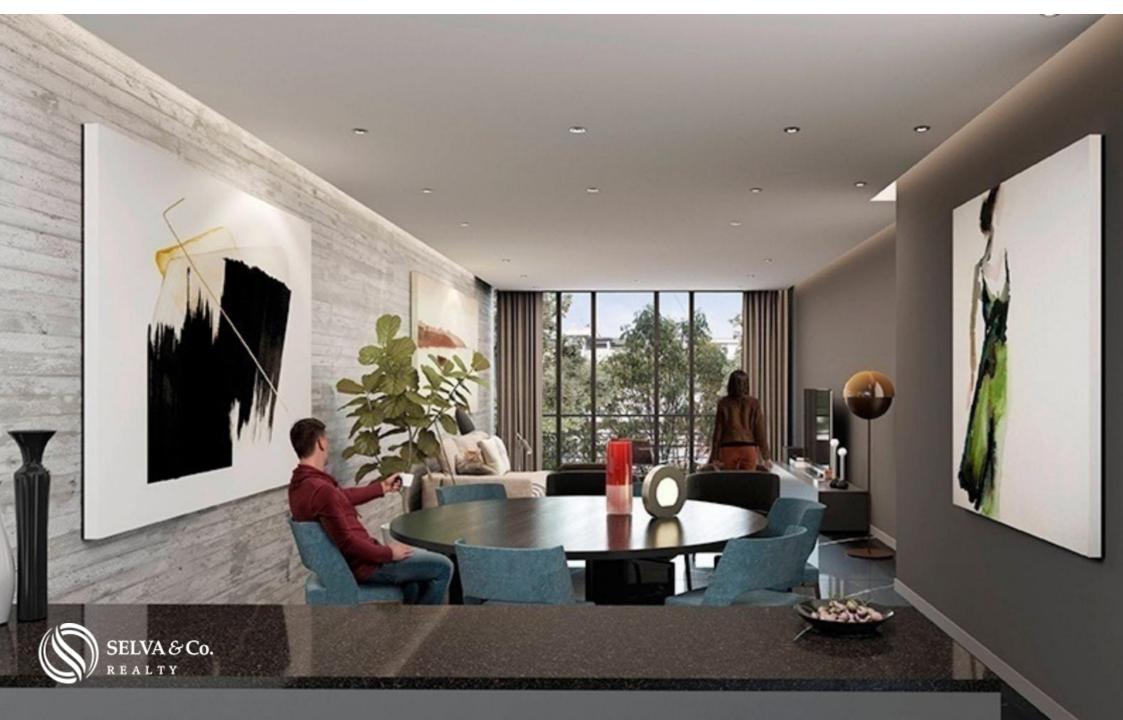

#### HIGHLIGHTS OF THE CONDO

Panoramic views of the city

Bright apartment with large windows that allow each of the most important spaces to have natural light.

Living room or bedroom with full wall window and access to the terrace or that opens to create a larger space ideal for entertaining your guests or having an indoor-outdoor lifestyle.