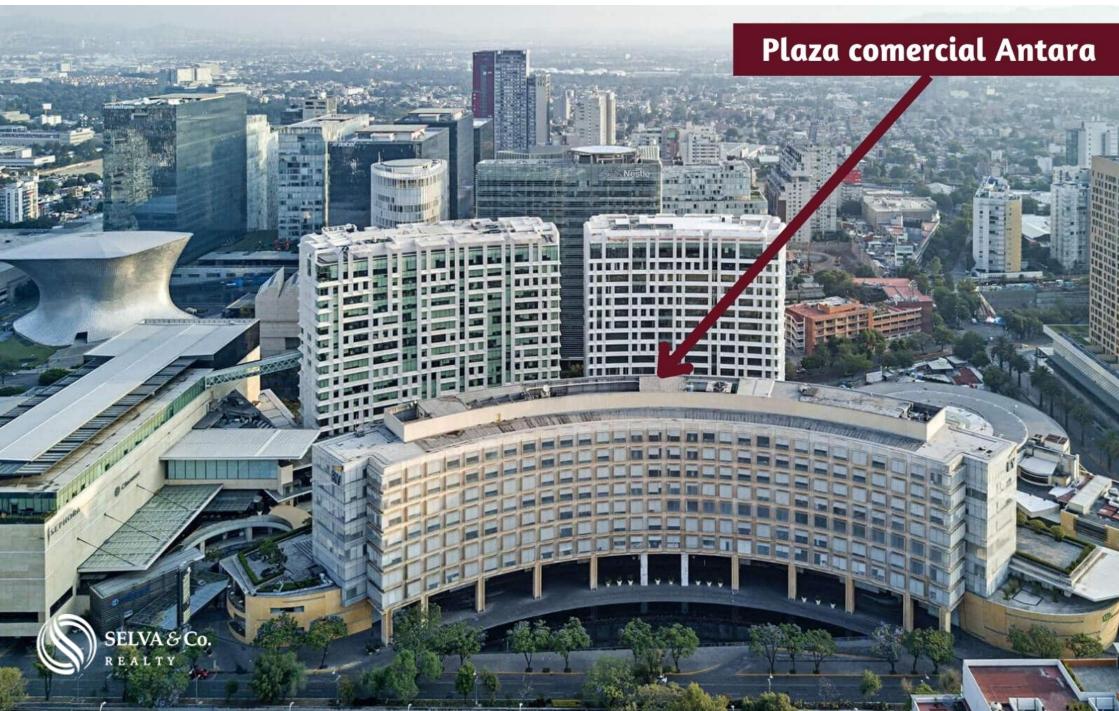

6 Minutes from the ?Antara? shopping plaza

10 minutes from the Soumaya Museum

35 minutes from Mexico International Airport