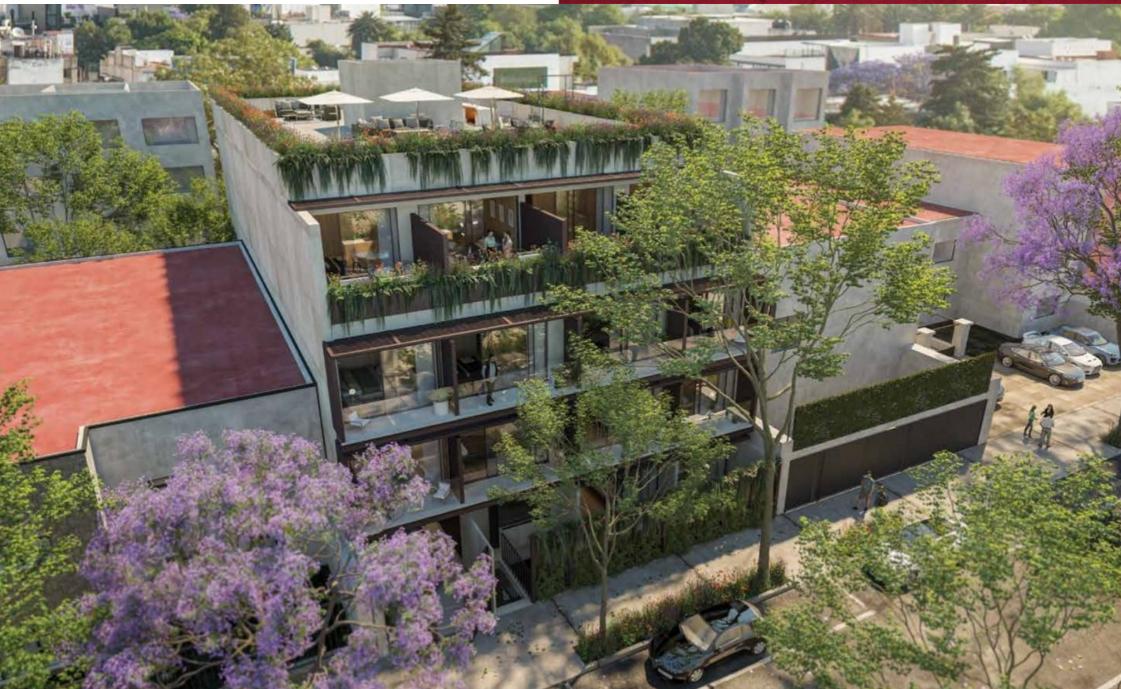

In a building with only 10 luxurious apartments, with private terraces, balconies, exclusive amenities, everything to provide you with the comfort you deserve, in the most exclusive area of ??Polanco.

#### **ROOF TOP**

On the top floor you will find a common area with a pool, lounge chairs and tables. The ideal place to enjoy the whole day and sunbathe while you cool off in the pool

or rest in the shaded area.

#### **GREEN BUILDING**

Facade designed with ornamental plants that are part of the structure, large planters in common areas and green views on the main terrace.