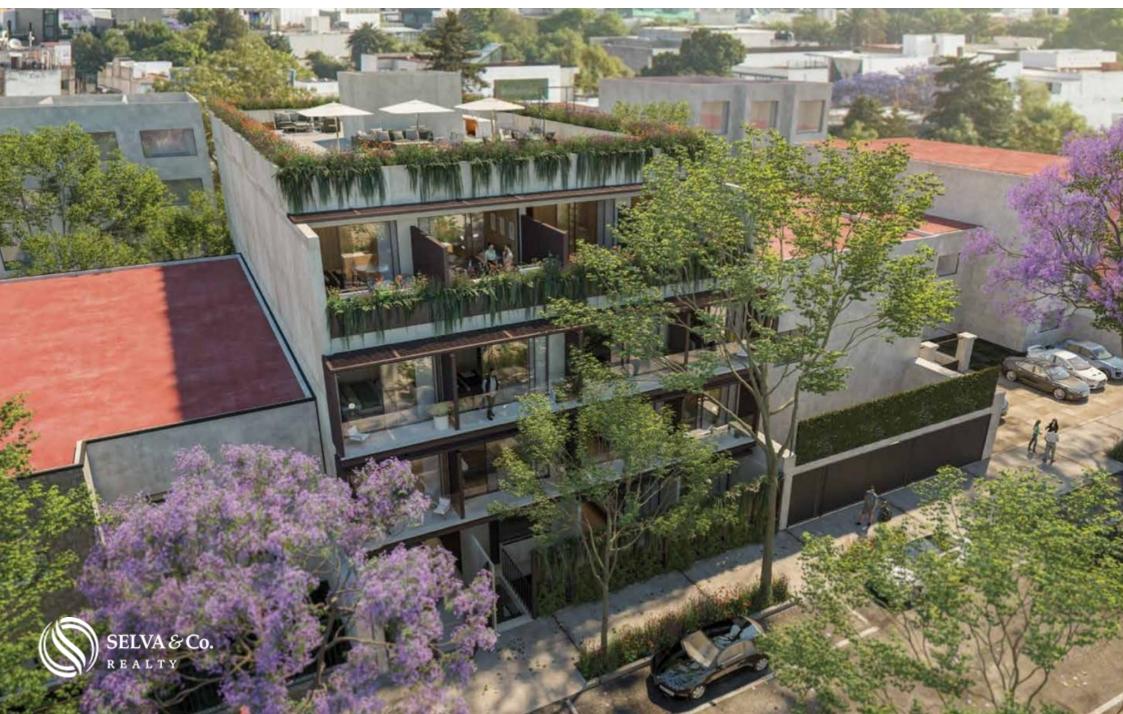

In a building with only 10 luxurious apartments, with private terraces, balconies, exclusive amenities, everything to provide you with the comfort you deserve, in the most exclusive area of ??Polanco.

#### **ROOF TOP**

On the top floor you will find a common area with a pool, lounge chairs and tables. The ideal place to enjoy the whole day and sunbathe while you cool off in the pool

or rest in the shaded area.

#### **GREEN BUILDING**

Facade designed with ornamental plants that are part of the structure, large planters in common areas and green views on the main terrace.