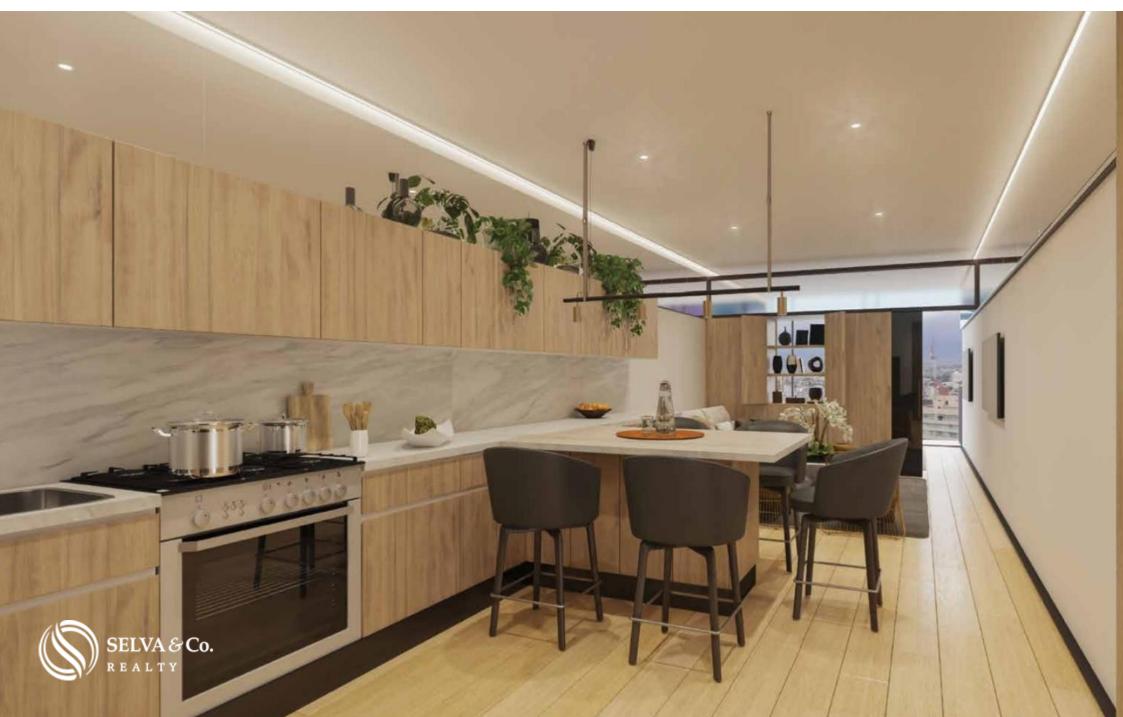

#### **KITCHEN**

Prepare the most delicious recipes in this integral kitchen, with custom-made cabinets, enjoy its open design with a breakfast bar, which allows you to spend time with your loved ones while they prepare their favorite food.