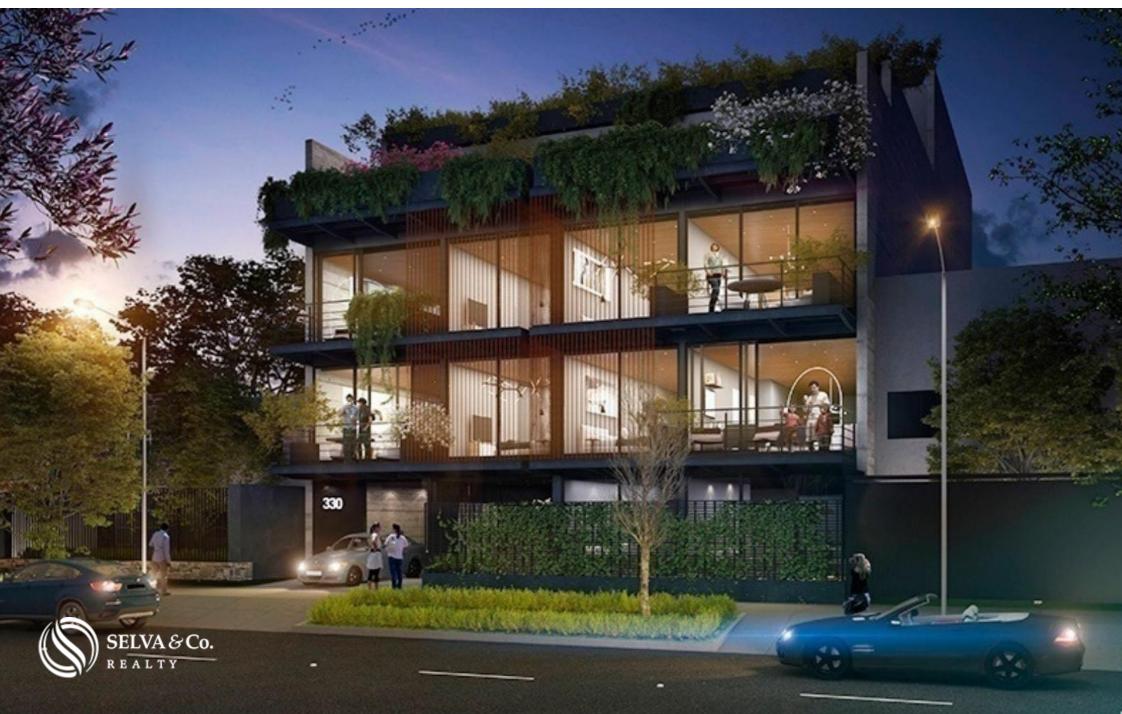

In a building with only 10 luxurious apartments, with private terraces, balconies, exclusive amenities, everything to provide you with the comfort you deserve, in the most exclusive area of ??Polanco.

#### HIGHLIGHTS OF THE CONDO

Panoramic views of the city

Bright apartment with large windows that allow each of the most important spaces to have natural light.

Living room or bedroom with full wall window and access to the terrace or that opens to create a larger space ideal for entertaining your guests or having an indoor-outdoor lifestyle.