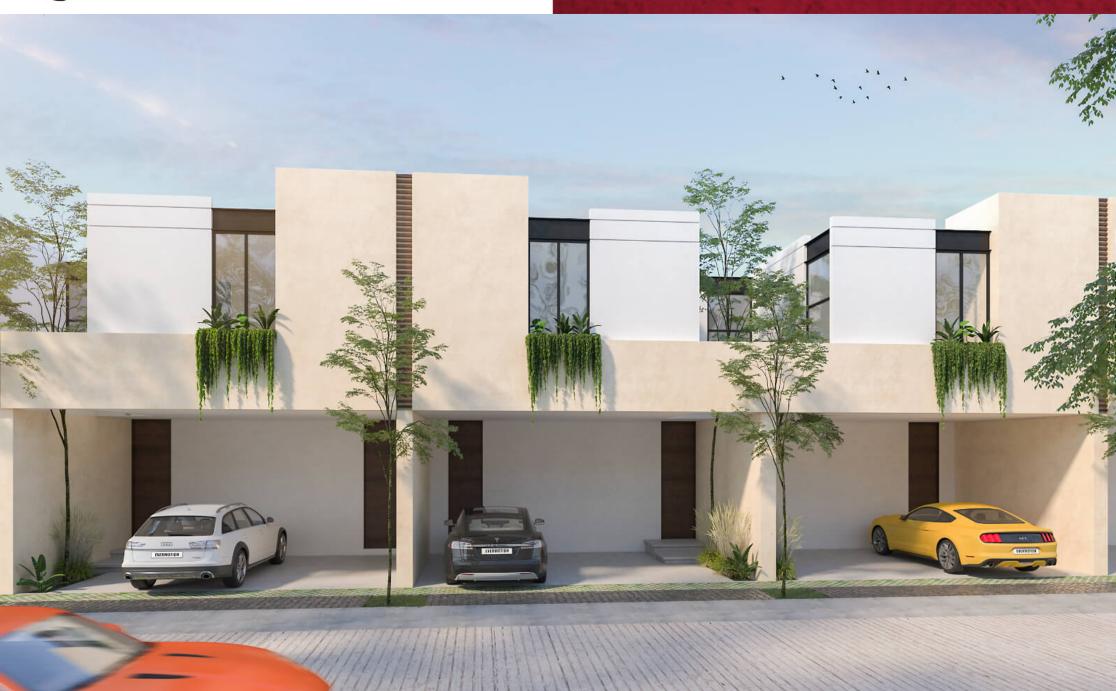

# House with pool, solar panel, clubhouse with amenities, pre-sale in Merida

| ID: DME243-2                       | Location: Mérida           |
|------------------------------------|----------------------------|
| Zone: Cholul                       | Type: Houses               |
| Bedrooms: 3                        | Bathrooms: 3.5             |
| Levels: 2                          | Parking(s): 2              |
| Construction: 184 m2 / 1,980.58 ft | Land: 283 m2 / 3,046.21 ft |

## DME243-2

House with pool, solar panel, clubhouse with amenities, pre-sale in Merida

This is a townhome style house with quality finishes in a private residential area with clubhouse and amenities for the whole family.