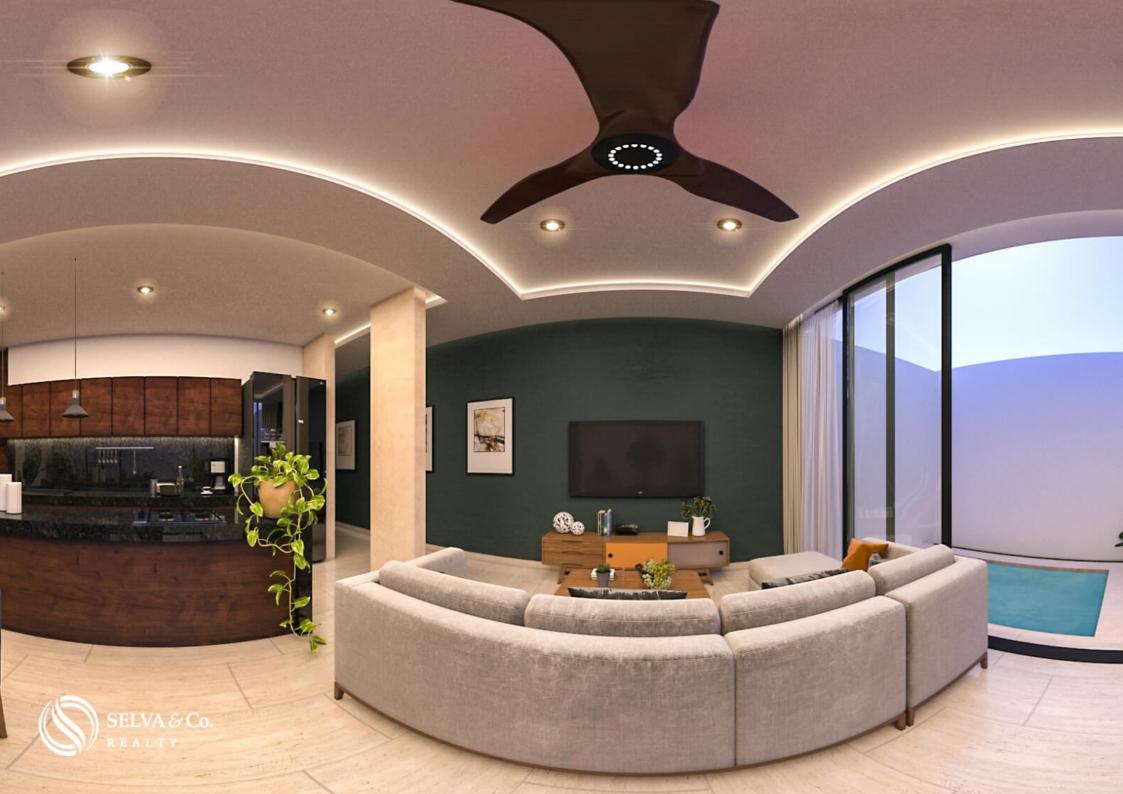

## FEATURES OF THE HOUSE

Bright house with large windows that allow natural light into all the important spaces.

Living room with a full-wall window and access to the terrace, creating a larger space for entertainment or indoor-outdoor living.

## **POOL**

The house has a private plunge pool where you can enjoy and stay refreshed all day in the privacy of your home. Additionally, the community has a family pool.