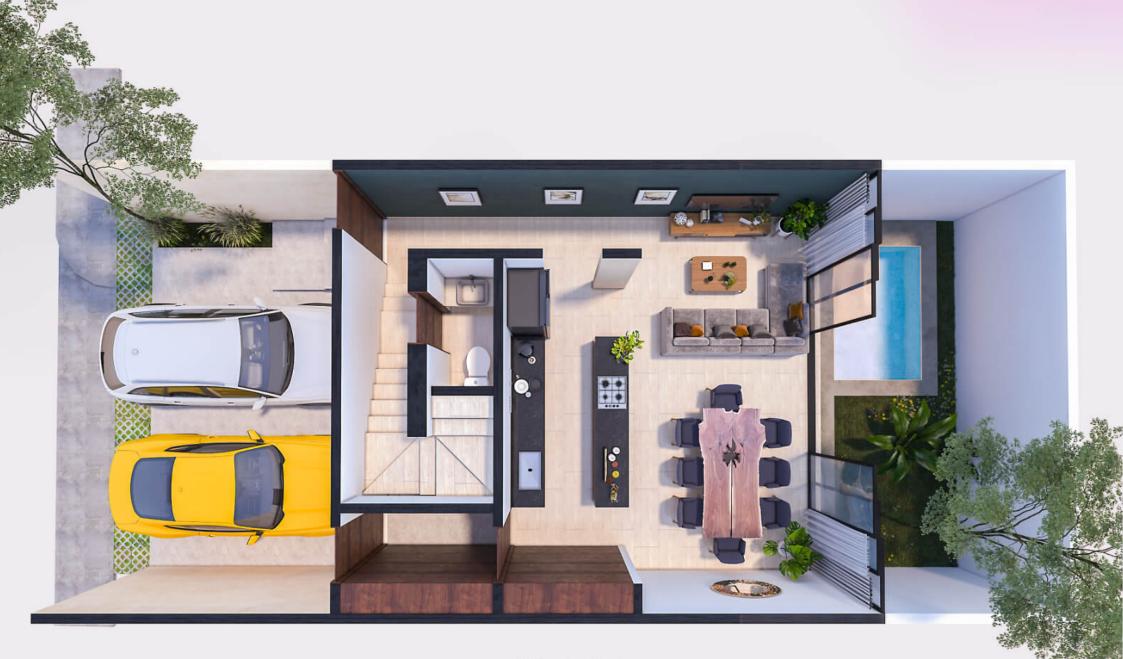

Planta baja

Ground floor

Planta alta

Upper floor

Cumbres international school

Altabrisa

## FEATURES OF THE HOUSE

Bright house with large windows that allow natural light into all the important spaces.

Living room with a full-wall window and access to the terrace, creating a larger space for entertainment or indoor-outdoor living.

All bedrooms have private bathrooms, and the house has a half-bathroom for guests.

Private parking for 2 cars.