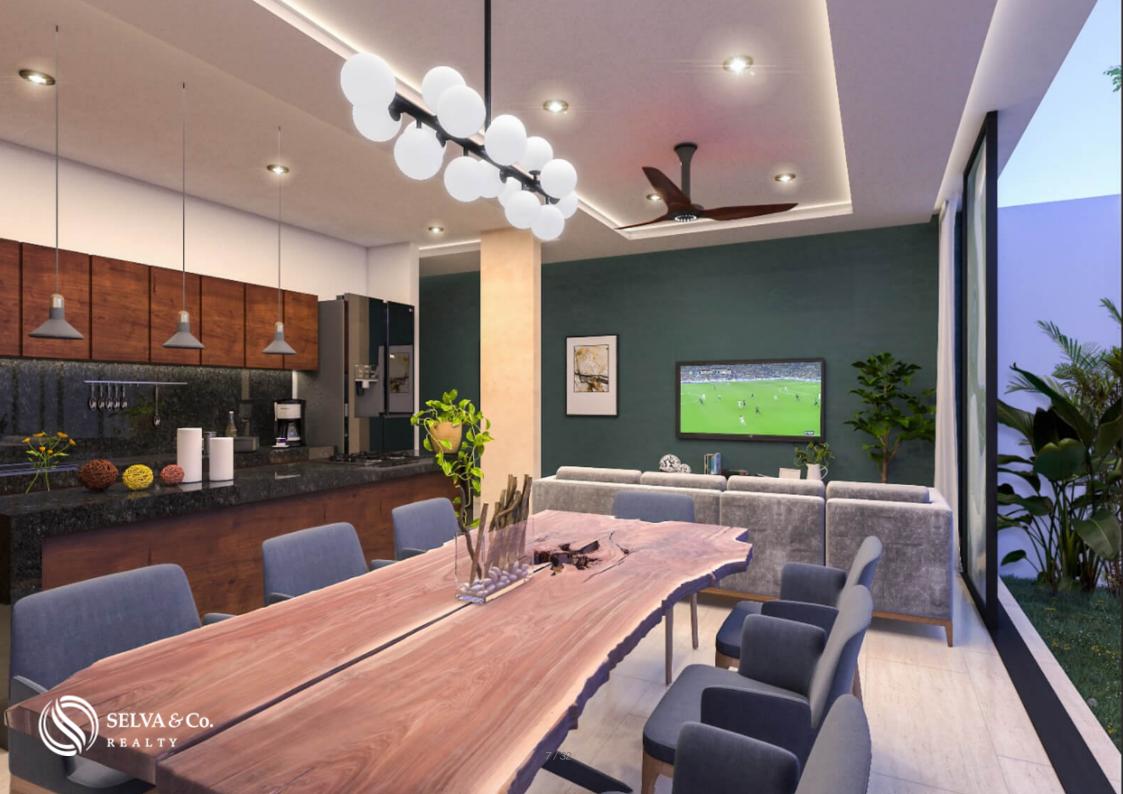

## **FINISHES**

Marble in bathroom countertops.

Granite kitchen.

Marble floors.

## FEATURES OF THE HOUSE

Bright house with large windows that allow natural light into all the important spaces.

Living room with a full-wall window and access to the terrace, creating a larger space for entertainment or indoor-outdoor living.