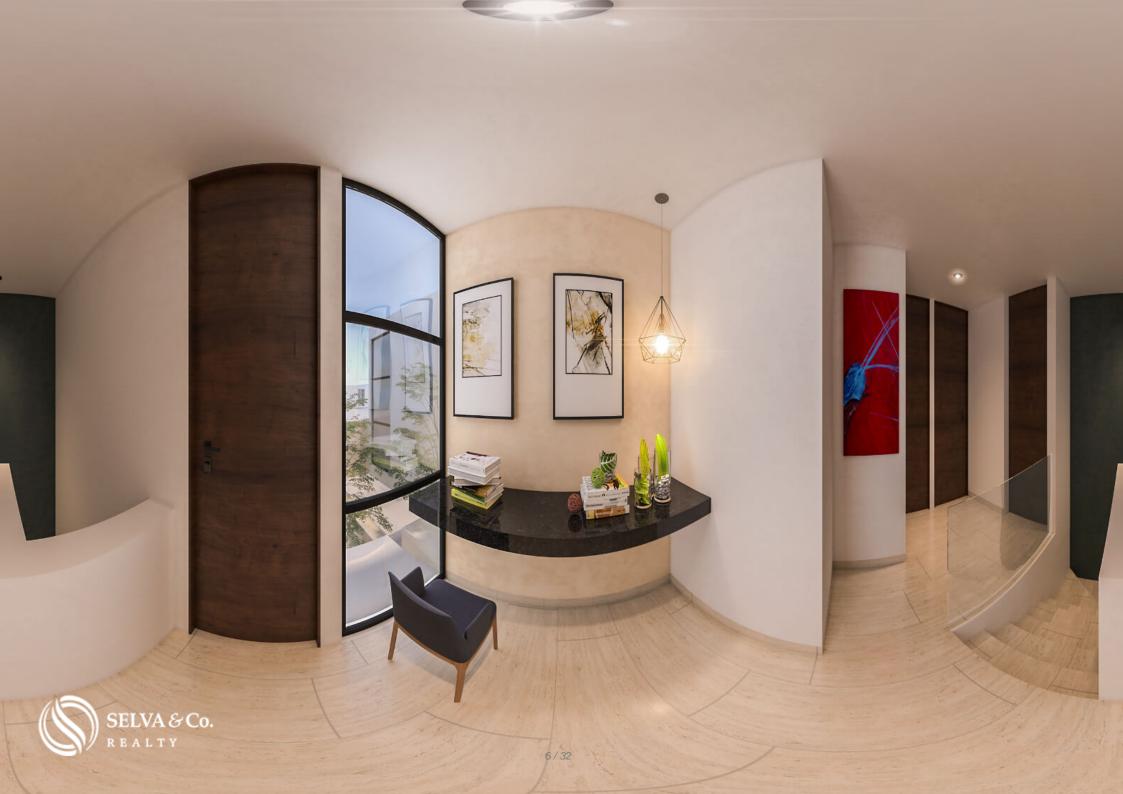

## LIGHTING

Indirect ceiling lighting creates a cozier atmosphere with reduced glare, providing soft and uniform illumination.

## FEATURES OF THE HOUSE

Bright house with large windows that allow natural light into all the important spaces.

Living room with a full-wall window and access to the terrace, creating a larger space for entertainment or indoor-outdoor living.