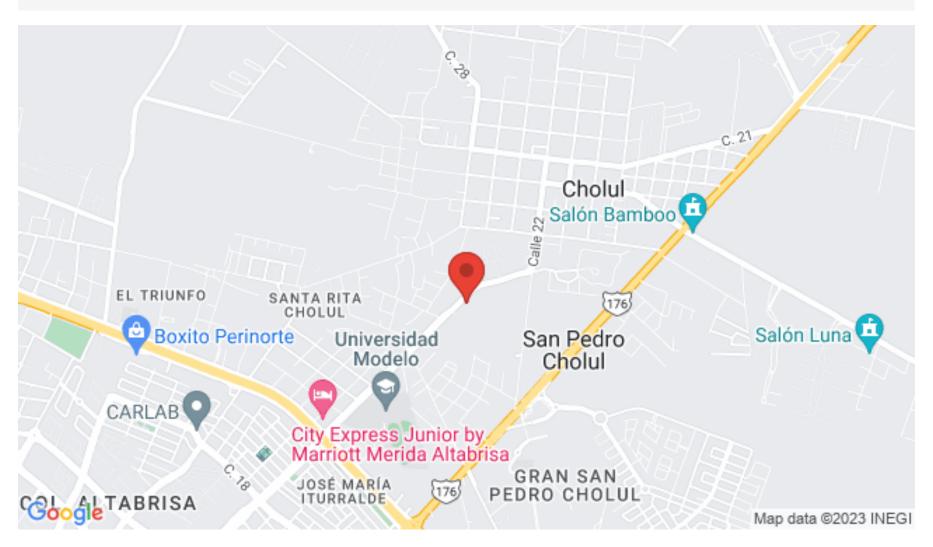

## LOCATION

House for sale located south of Altabrisa in the Cholul area.

34 minutes from Merida International Airport.

40 minutes from the beach, 37 km from Progreso Yucatan.

# Location