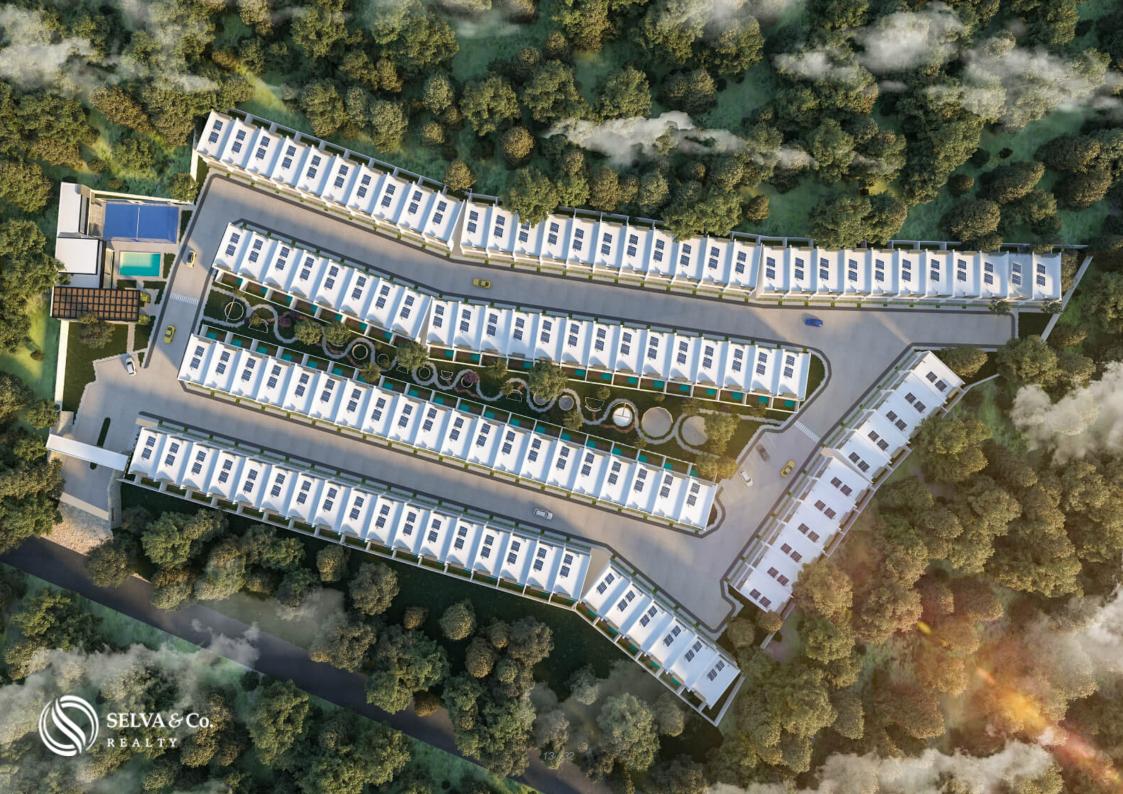

## DME243-2

House with pool, solar panel, clubhouse with amenities, pre-sale in Merida

This is a townhome style house with quality finishes in a private residential area with clubhouse and amenities for the whole family.

## **AMENITIES**

Multipurpose hall

Lounge terrace

Coworking area with meeting room

Kids' club

Gym

Paddle tennis court

Family pool

## MAIN PARK

Children's playground

Reading area

Picnic area

BBQ area

Running track

Outdoor gym

**Bathrooms** 

Fountain for children

Dog park

Yoga station

**SECURITY** 

Controlled access

Security camera system