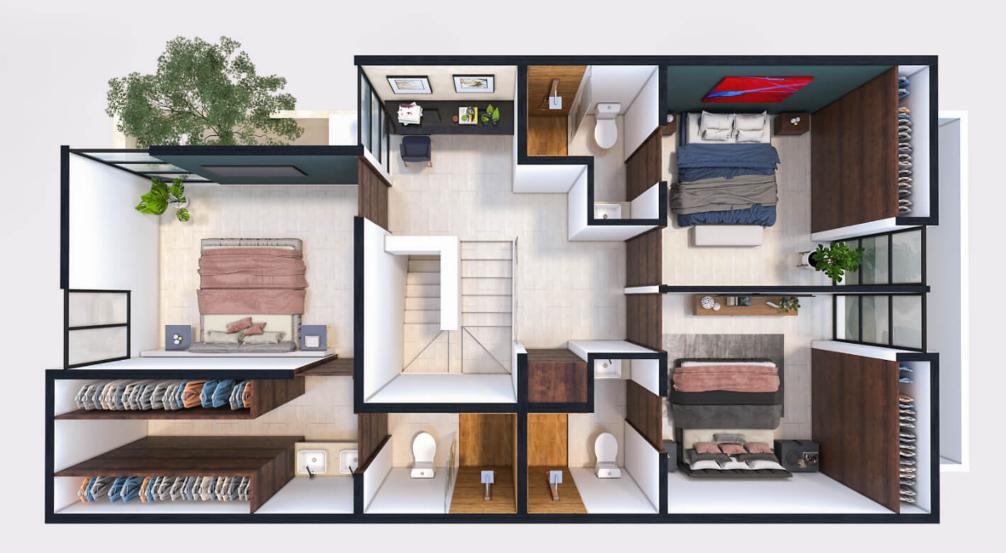

Planta baja

Ground floor

Planta alta

Upper floor

Cumbres international school

Altabrisa

All bedrooms have private bathrooms, and the house has a half-bathroom for guests.

Private parking for 2 cars.