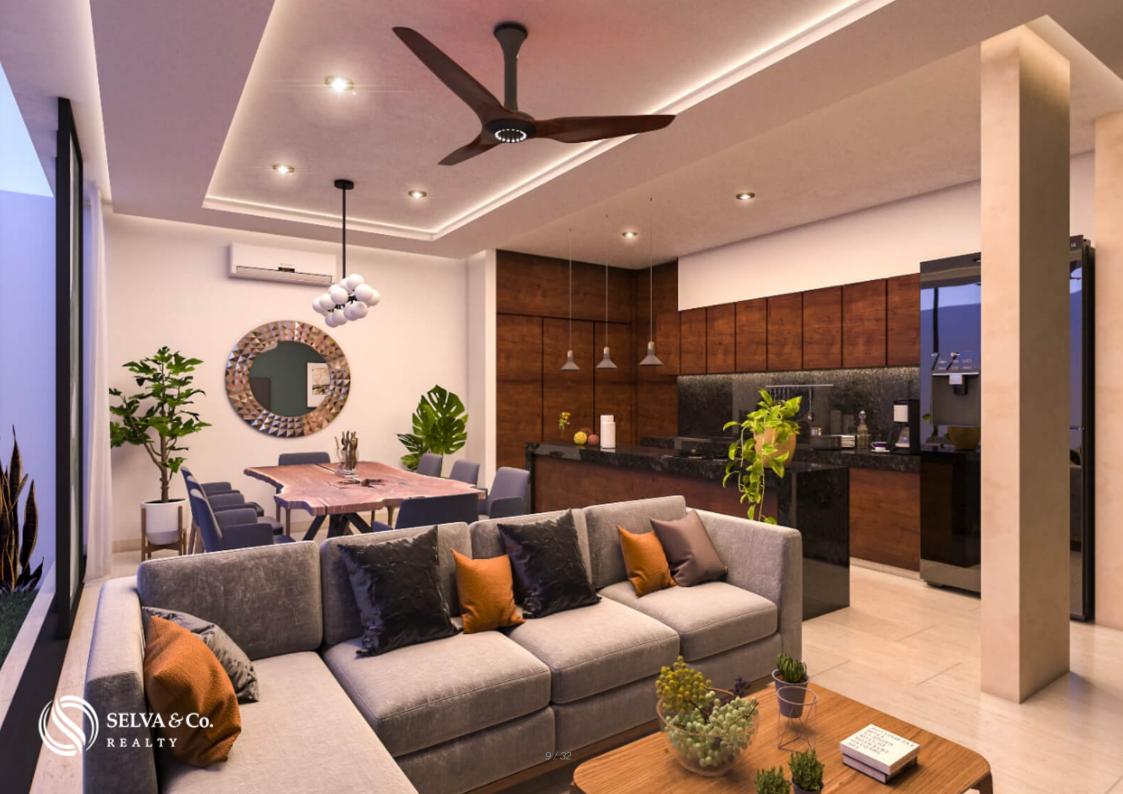

## FEATURES OF THE HOUSE

Bright house with large windows that allow natural light into all the important spaces.

Living room with a full-wall window and access to the terrace, creating a larger space for entertainment or indoor-outdoor living.

## **FINISHES**

Marble in bathroom countertops.

Granite kitchen.

Marble floors.