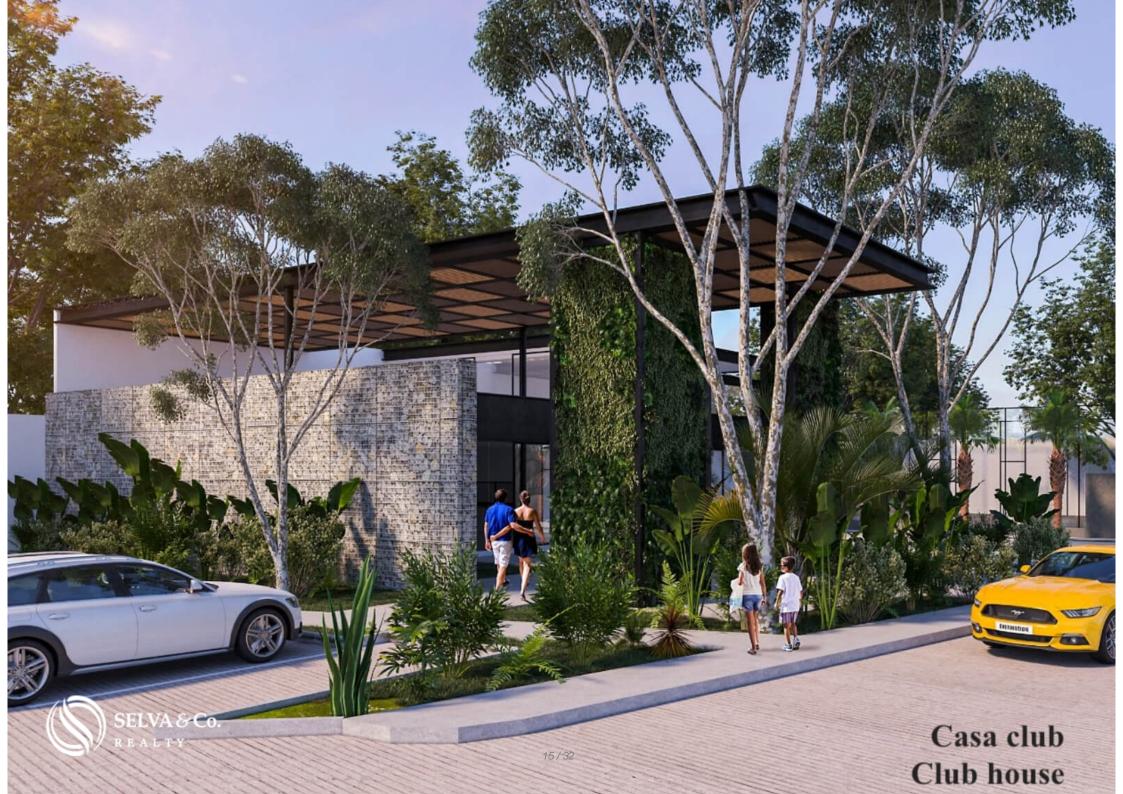

## DME243-2

House with pool, solar panel, clubhouse with amenities, pre-sale in Merida

This is a townhome style house with quality finishes in a private residential area with clubhouse and amenities for the whole family.

## **AMENITIES**

Multipurpose hall

Lounge terrace

Coworking area with meeting room

Kids' club

Gym

Paddle tennis court

Family pool