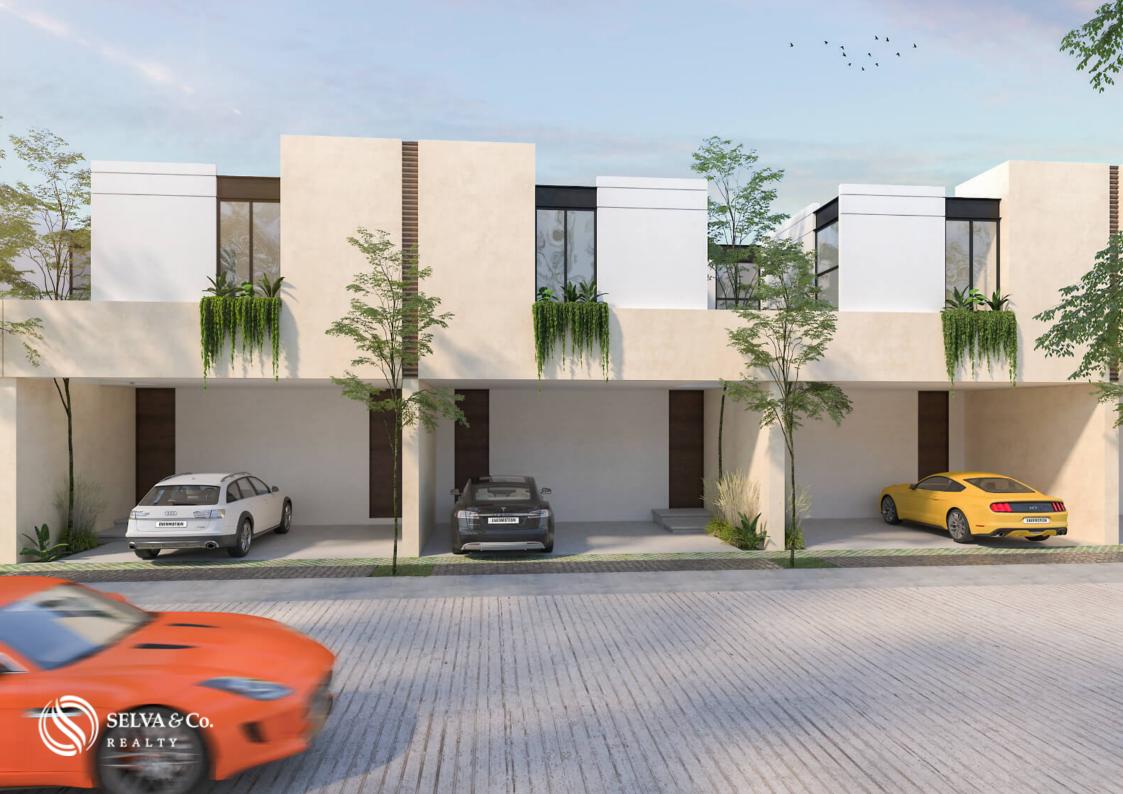

# House with pool, solar panel, clubhouse with amenities, pre-sale in Merida

| ID: DME243-2                       | Location: Mérida           |
|------------------------------------|----------------------------|
| Zone: Cholul                       | Type: Houses               |
| Bedrooms: 3                        | Bathrooms: 3.5             |
| Levels: 2                          | Parking(s): 2              |
| Construction: 184 m2 / 1,980.58 ft | Land: 283 m2 / 3,046.21 ft |

## DME243-2

House with pool, solar panel, clubhouse with amenities, pre-sale in Merida

This is a townhome style house with quality finishes in a private residential area with clubhouse and amenities for the whole family.