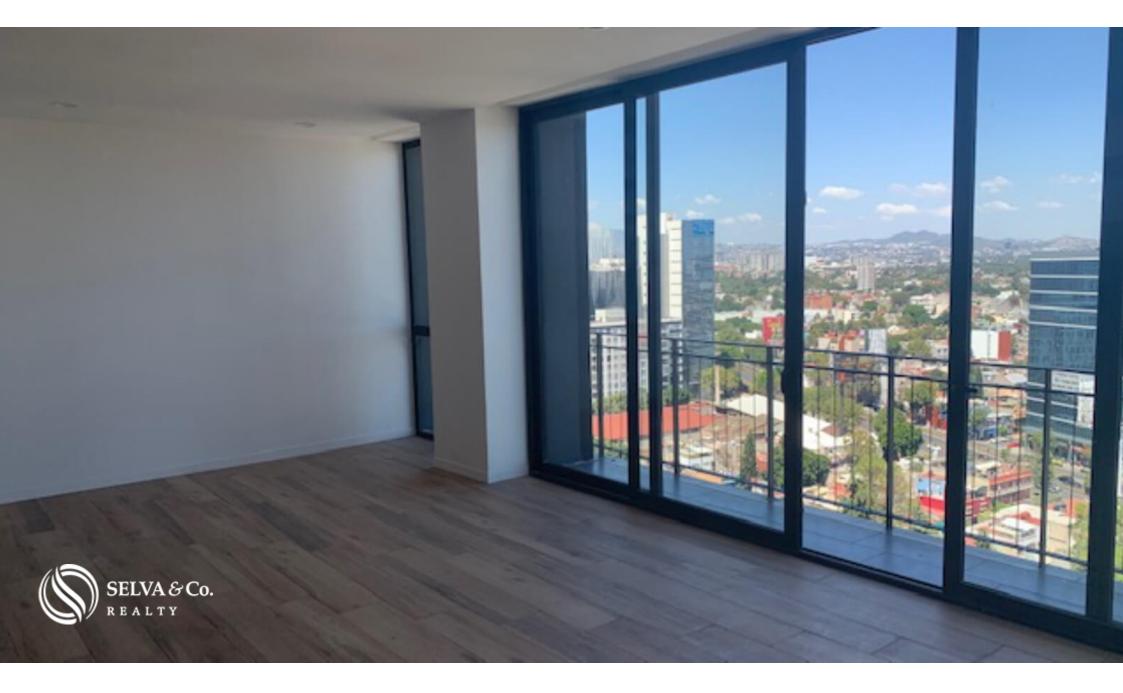

## HIGHLIGHTS OF THE CONDO

Panoramic city views from some of its amenities.

Bright apartment with large windows that allow natural light into each of the most important spaces.

Master bedroom with en-suite bathroom, walk-in closet, spacious area.

## NEW APARTMENT

Ready-to-move-in apartment, you can move in right away.

The images used for this advertisement are from the general project and do not correspond to a specific residence.

If you want more information about the condo or to learn more about the real estate market in the Miguel Hidalgo zone, contact us; it will be a pleasure to assist you in your new investment in Mexico City.