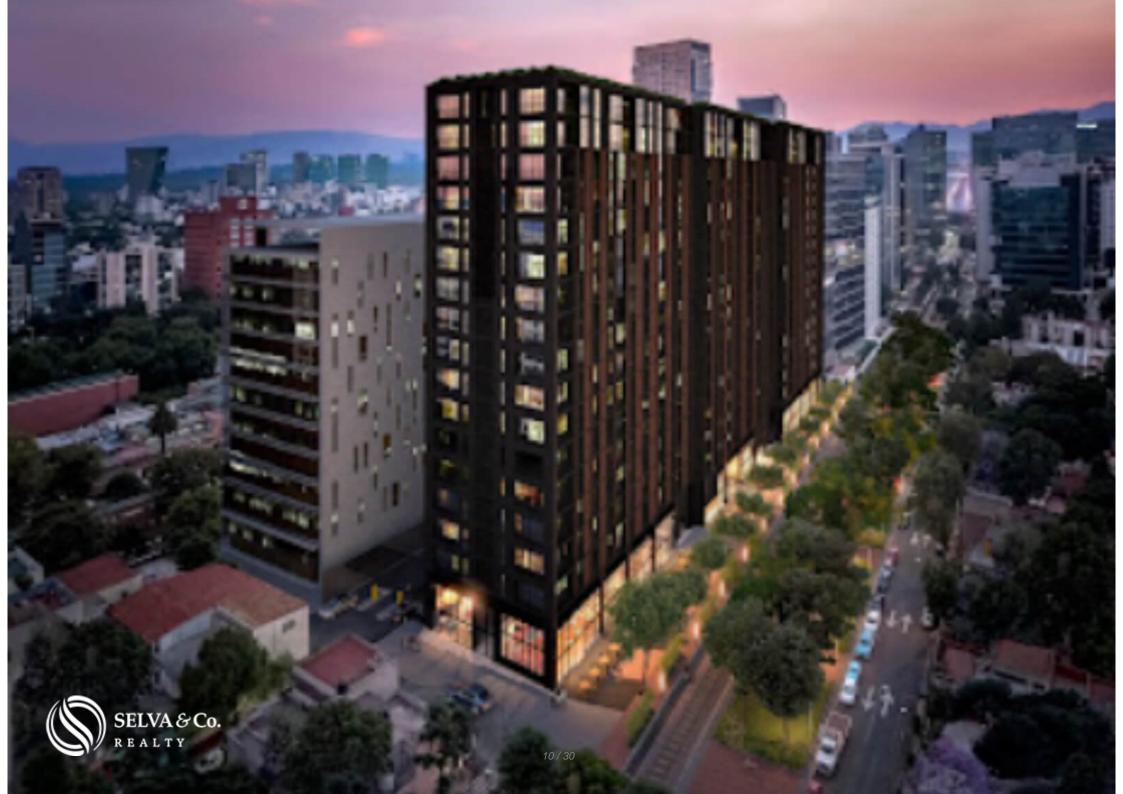

# Apartment with rooftop, pet-friendly, coworking, playground, for sale in CDMX.

| ID: DCM236-9         | Location: Mexico City             |
|----------------------|-----------------------------------|
| Zone: Miguel Hidalgo | Type: Condos                      |
| Bedrooms: 2          | Bathrooms: 2                      |
| Parking(s): 2        | Construction: 99 m2 / 1,065.64 ft |

#### Description

DCM236-9

Apartment with rooftop, pet-friendly, coworking, playground, for sale in CDMX.

Modern apartment in a unique environment, connected to all the city's diversity, where every day is yours to live as you wish.

## TOWERS

3 towers. Each tower has two elevators, a freight elevator, and a trash chute.