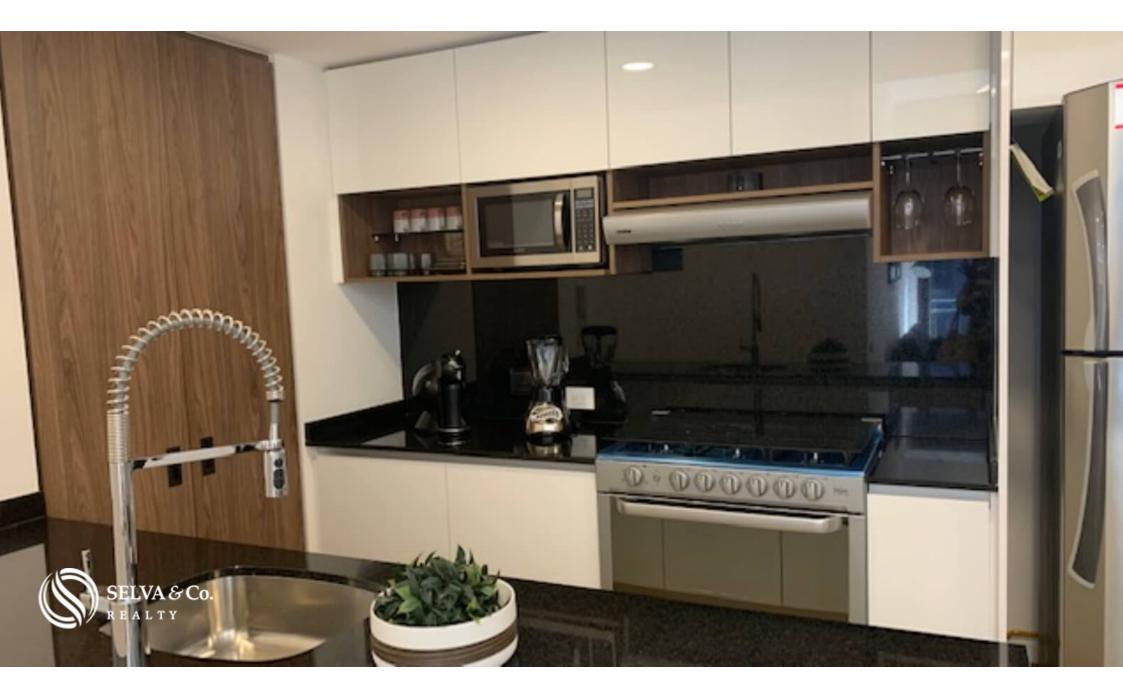

#### Description

DCM236-9

Apartment with rooftop, pet-friendly, coworking, playground, for sale in CDMX.

Modern apartment in a unique environment, connected to all the city's diversity, where every day is yours to live as you wish.

## HIGHLIGHTS OF THE CONDO

Panoramic city views from some of its amenities.

Bright apartment with large windows that allow natural light into each of the most important spaces.

Master bedroom with en-suite bathroom, walk-in closet, spacious area.