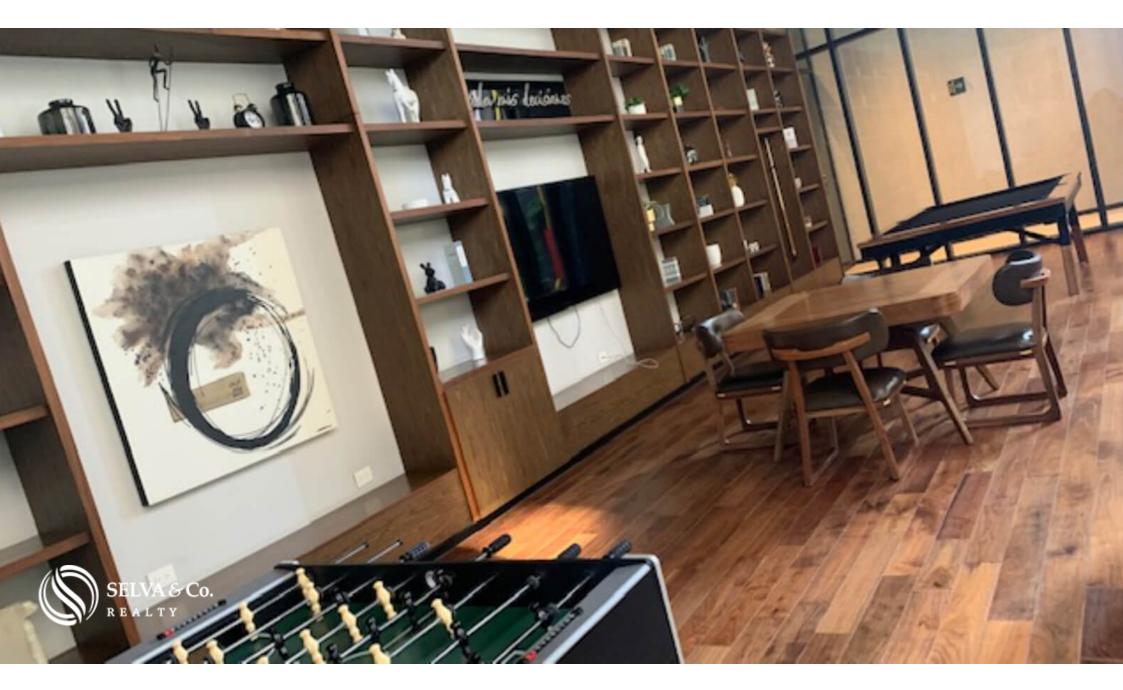

# ADULTS' LOUNGE

A space dedicated to the grown-ups in the house, whether it's for conversation, enjoying a drink, or simply socializing among adults.

# Amenities

- Adults Game Room
- Elevator
- Pet friendly
- Roof garden

- Panoramic View
- Pet friendly

- Business center
- Gym
- Playground for children
- Sport bar