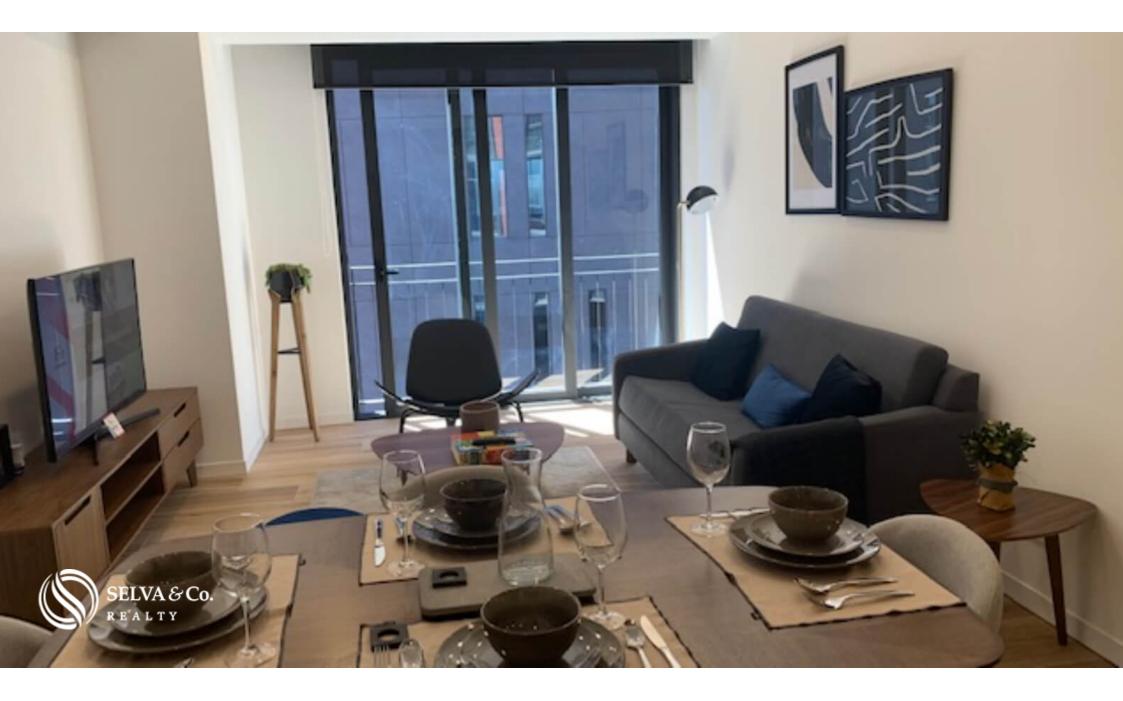

## HIGHLIGHTS OF THE CONDO

Panoramic city views from some of its amenities.

Bright apartment with large windows that allow natural light into each of the most important spaces.

Master bedroom with en-suite bathroom, walk-in closet, spacious area.

## NEW APARTMENT

Ready-to-move-in apartment, you can move in right away.

The images used for this advertisement are from the general project and do not correspond to a specific residence.

If you want more information about the condo or to learn more about the real estate market in the Miguel Hidalgo zone, contact us; it will be a pleasure to assist you in your new investment in Mexico City.