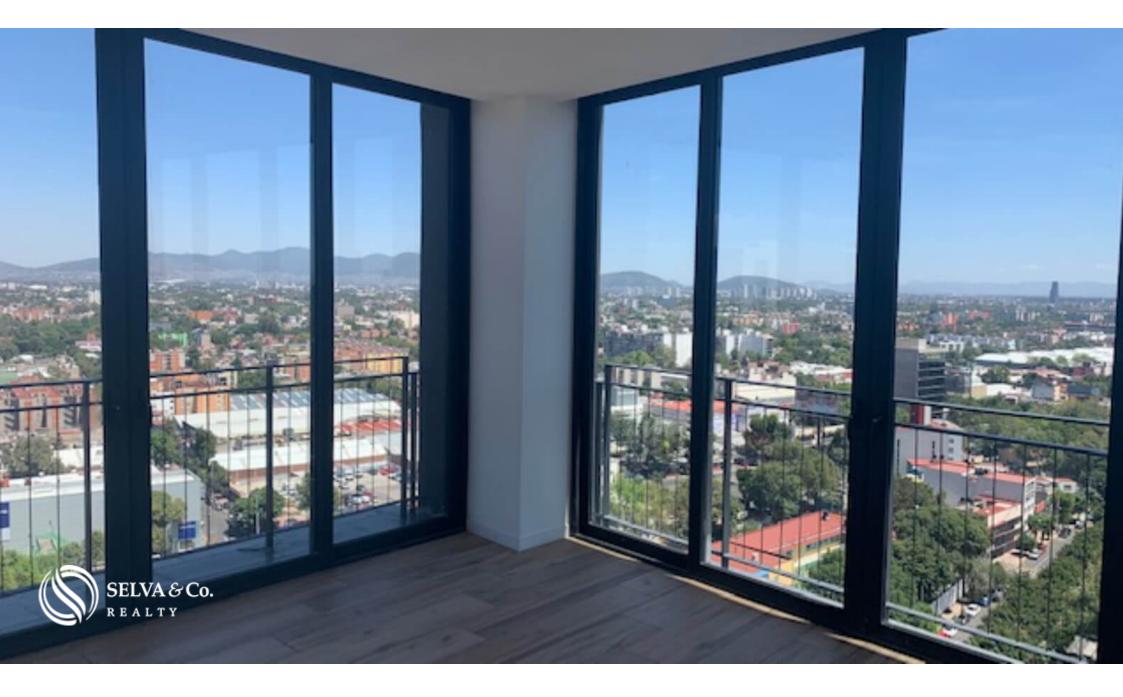

## HIGHLIGHTS OF THE CONDO

Panoramic city views from some of its amenities.

Bright apartment with large windows that allow natural light into each of the most important spaces.

Master bedroom with en-suite bathroom, walk-in closet, spacious area.