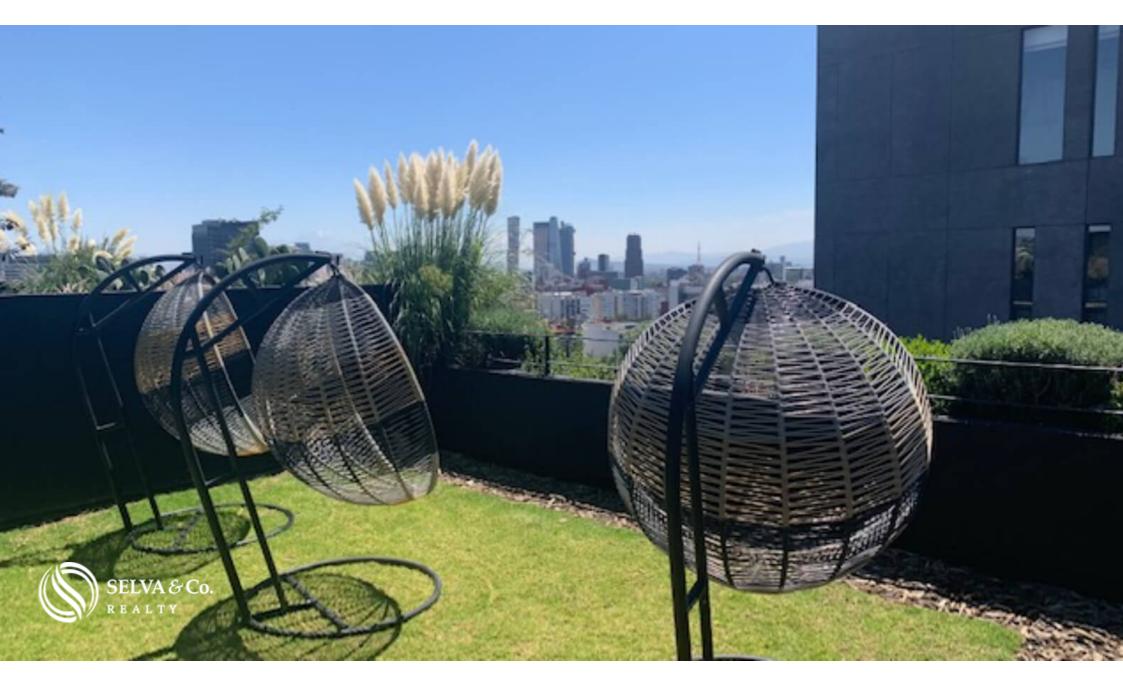

# ADULTS' LOUNGE

A space dedicated to the grown-ups in the house, whether it's for conversation, enjoying a drink, or simply socializing among adults.

# ROOF GARDEN

For those who enjoy an unmatched view of the city and contact with nature, this condo offers the opportunity to grow your own vegetables and relax above the daily hustle and bustle.

## HIGHLIGHTS OF THE CONDO

Panoramic city views from some of its amenities.

Bright apartment with large windows that allow natural light into each of the most important spaces.

Master bedroom with en-suite bathroom, walk-in closet, spacious area.