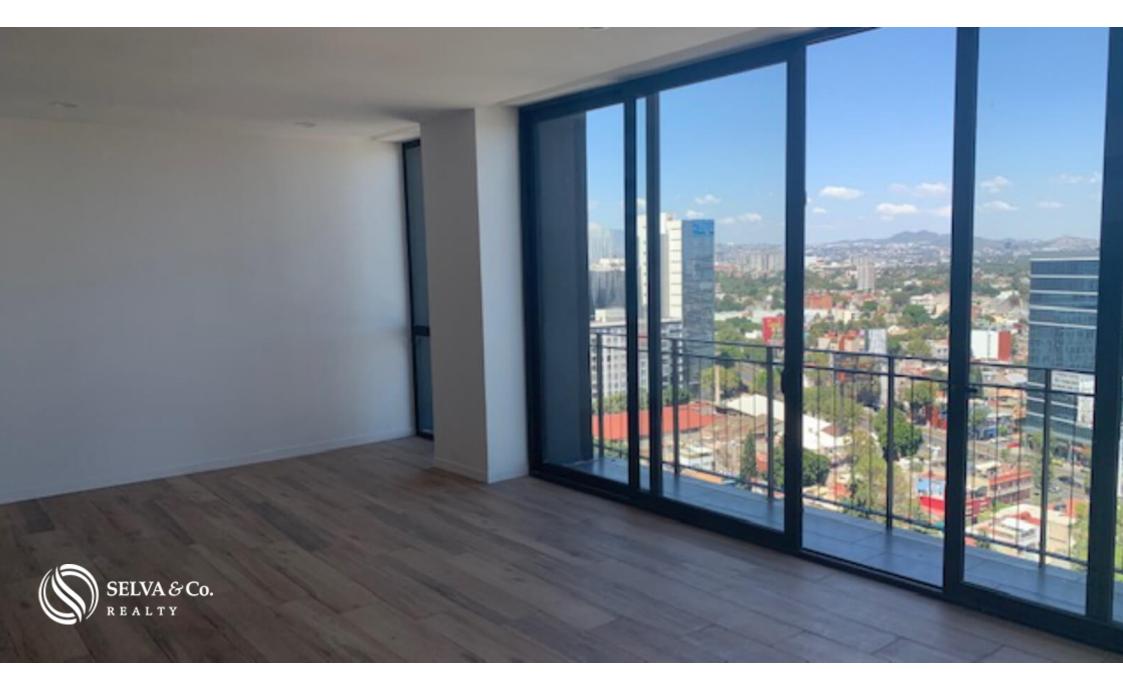

## HIGHLIGHTS OF THE CONDO

Panoramic city views from some of its amenities.

Bright apartment with large windows that allow natural light into each of the most important spaces.

Master bedroom with en-suite bathroom, walk-in closet, spacious area.