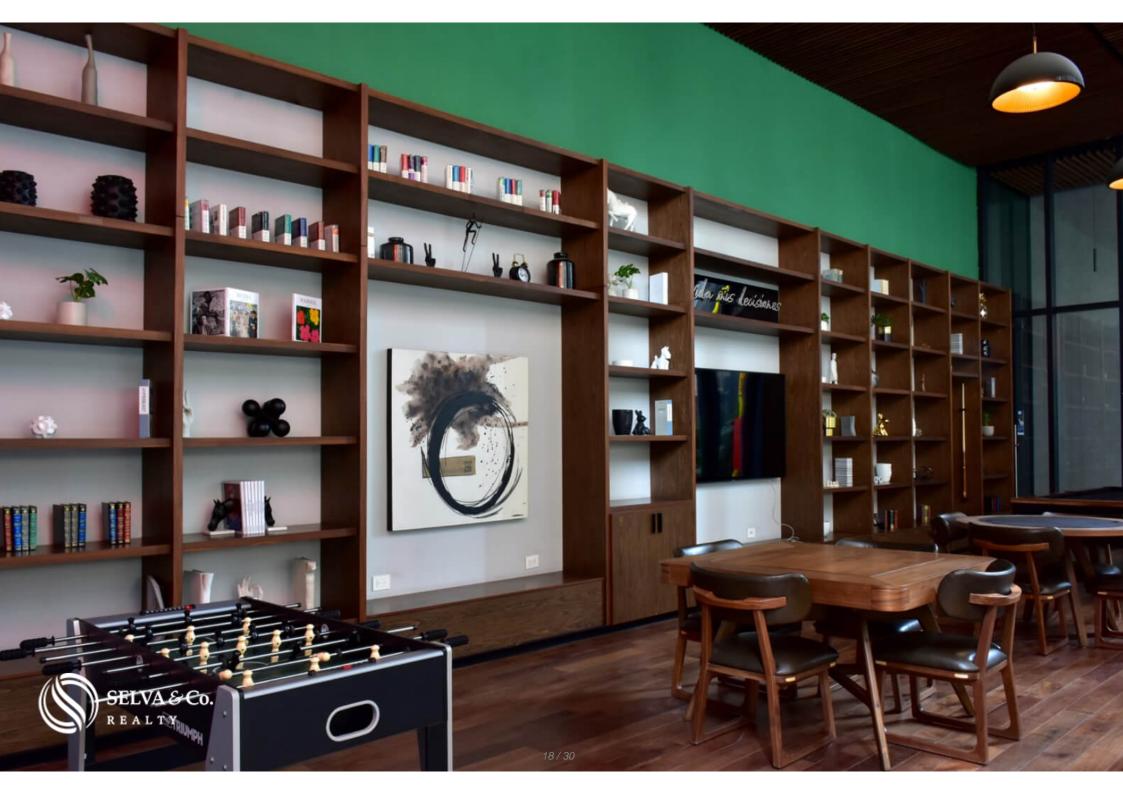

# ADULTS' LOUNGE

A space dedicated to the grown-ups in the house, whether it's for conversation, enjoying a drink, or simply socializing among adults.