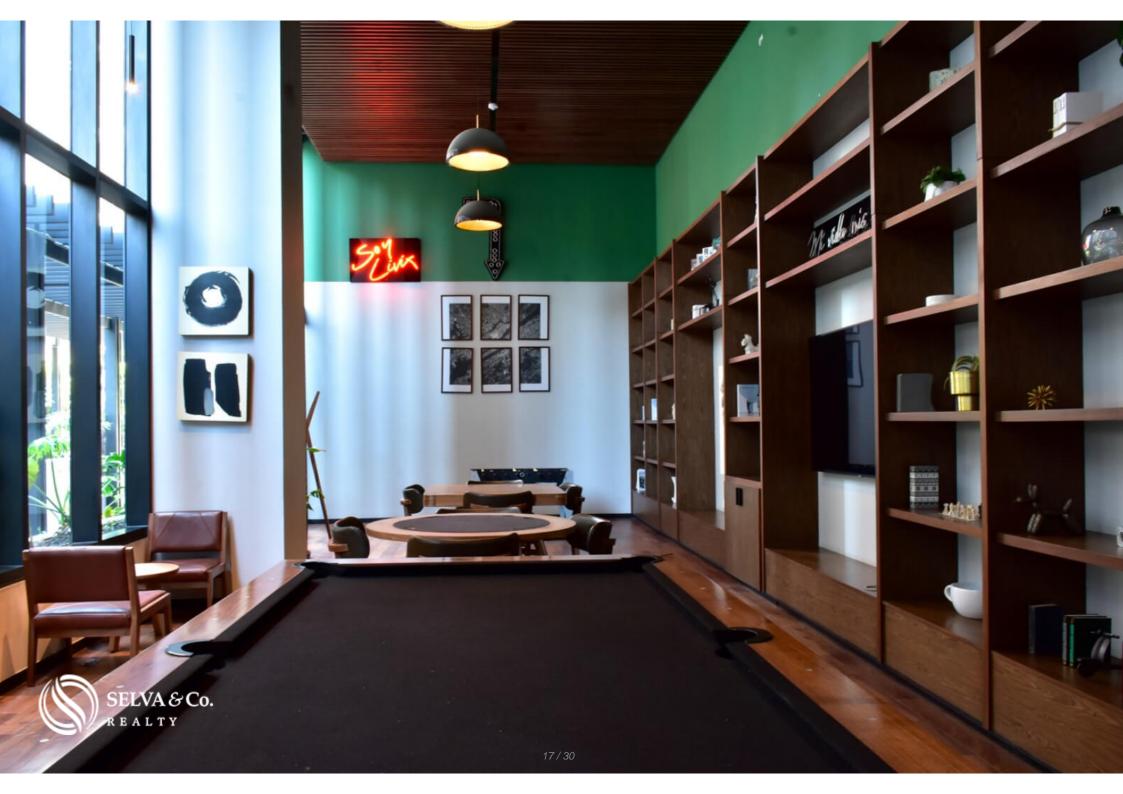

# ADULTS' LOUNGE

A space dedicated to the grown-ups in the house, whether it's for conversation, enjoying a drink, or simply socializing among adults.