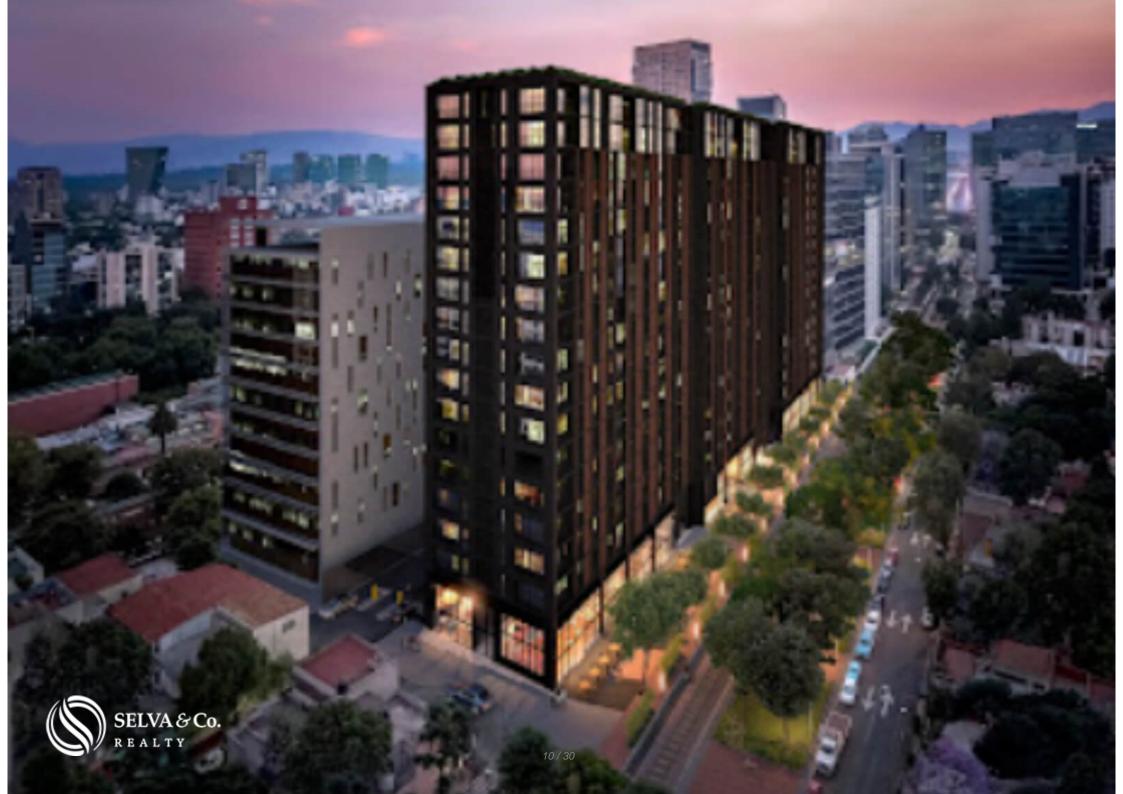

# 16th-floor condo pet-friendly, playground, adults zone, gym, for sale in CDMX.

| ID: DCM236-2         | Location: Mexico City              |
|----------------------|------------------------------------|
| Zone: Miguel Hidalgo | Type: Condos                       |
| Bedrooms: 3          | Bathrooms: 3                       |
| Parking(s): 2        | Construction: 163 m2 / 1,754.53 ft |

#### Description

DCM236-2

16th-floor condo pet-friendly, playground, adults zone, gym, for sale in CDMX.

Modern apartment in a unique environment, connected to all the city's diversity, where every day is yours to live as you wish.

#### LOCATION

Apartment for sale in the Miguel Hidalgo zone, in an area surrounded by museums, gastronomy, culture, and a vibrant lifestyle.

4 minutes from Plaza Antara.

6 minutes from the Soumaya Museum.