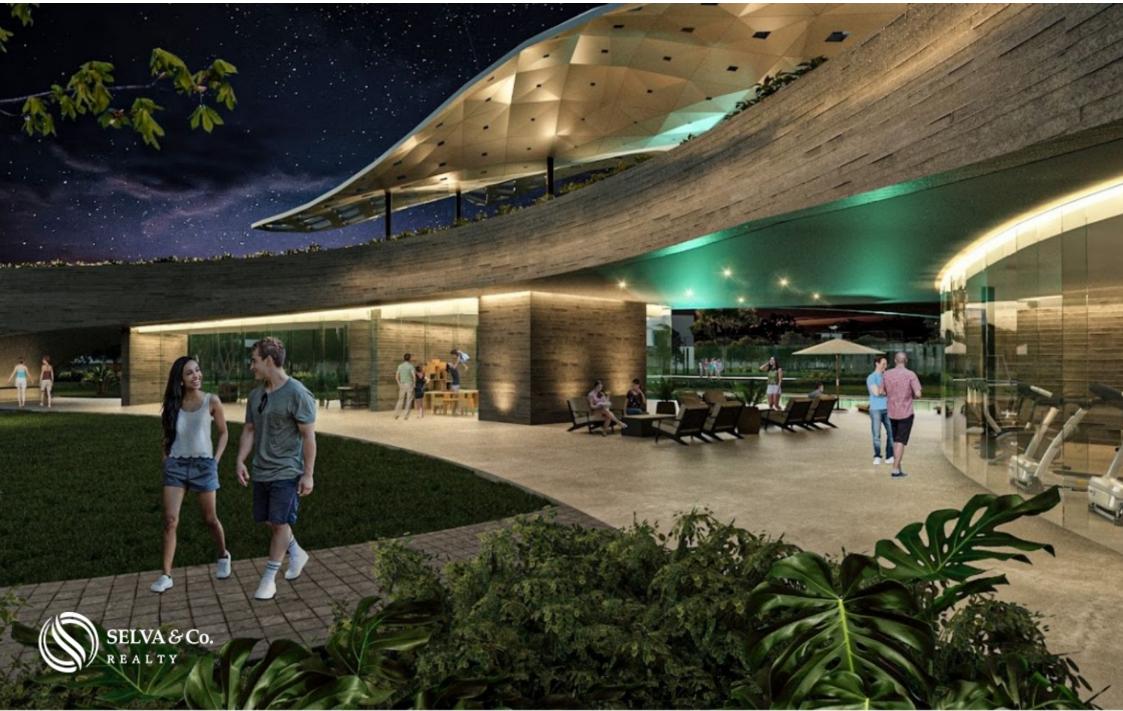

#### CLUBHOUSE

This residential development has 3 clubhouses with all the amenities and services. Specifically distributed for the proximity of its residents.

#### COWORKING AREA

Working from home has never been better, enjoy a quiet space, with internet, ideal for working in a relaxed environment, a space where you can work and connect with your team without interruption. The best place to do ?Home office?.

#### ABOUT THE RESIDENTIAL

Main access

Access to services

Walking trails

Benches

Roads

Sport areas Children's play area

**AMENITIES** 3 clubhouses Pools swimming channel Gym Playground Children's Club Management Office **Television Room** Sportbar Pet park Coworking Bike path