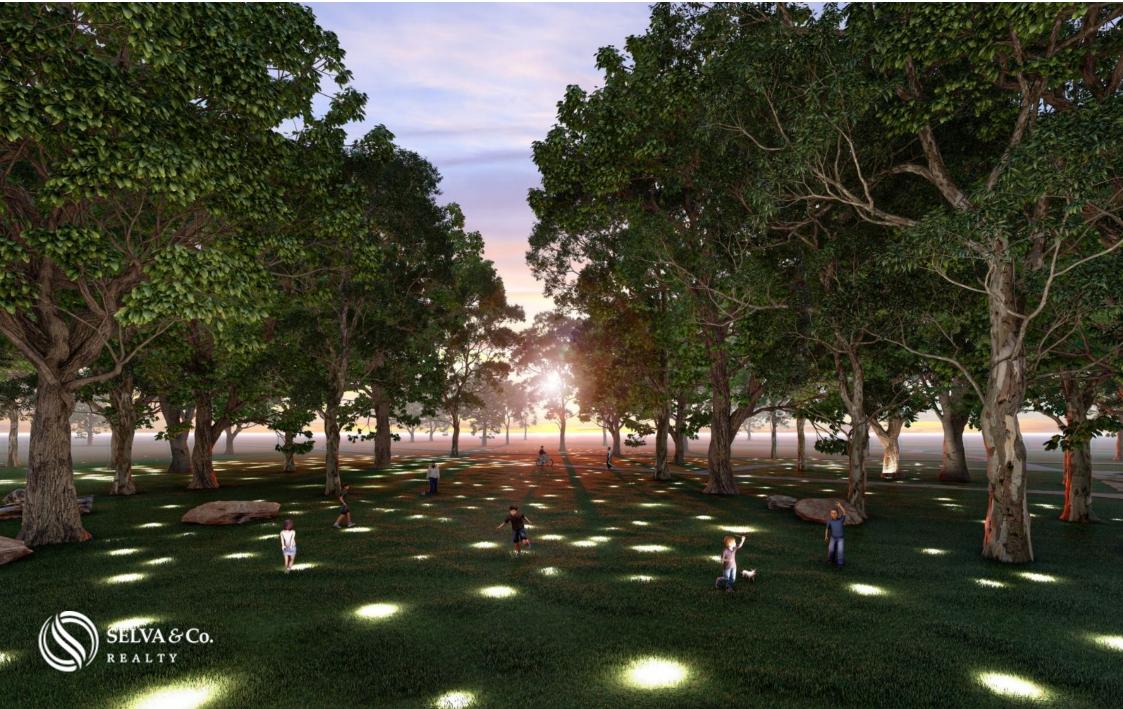

#### STUNNING GARDENS

Nature forms the main essence of development from inside to outside. Known as the largest infinite living garden in the southeast, it is made up of 36 hectares between large planters and pedestrian paths. What makes it different from the others, it combines urban planning and landscaping, it has living nature in each space of this residential area.

#### PET FRIENDLY

The residential allows pets, and has an exclusive area for your dog to socialize and be free in a controlled and special environment for them. Enjoy your dog park.

#### ABOUT THE RESIDENTIAL

Main access

Access to services

Walking trails

Benches

Roads

Sport areas Children's play area

**AMENITIES** 3 clubhouses Pools swimming channel Gym Playground Children's Club Management Office **Television Room** Sportbar Pet park Coworking Bike path