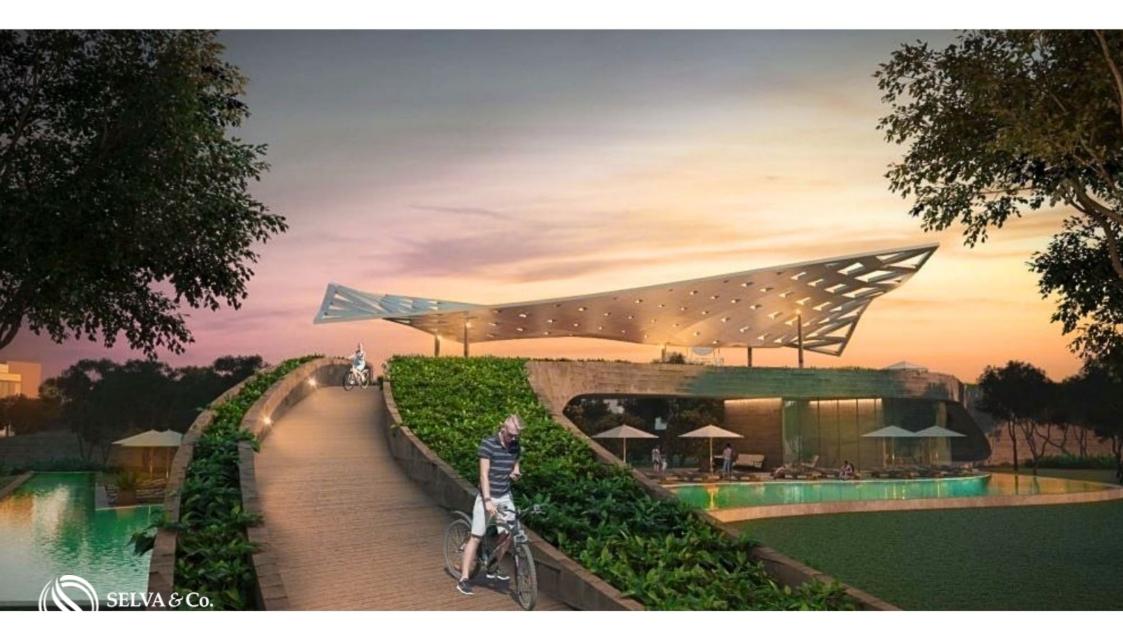

#### CLUBHOUSE

This residential development has 3 clubhouses with all the amenities and services. Specifically distributed for the proximity of its residents.

#### KEEP IN SHAPE

Stay fit in its pool with swimming lane, play on its tennis and paddle tennis courts, enjoy a walk on its pedestrian paths, exercise in the gym, or simply relax and contemplate its green areas, you will have a different activity to do each day and everything just steps from your residence.

#### ABOUT THE RESIDENTIAL

Main access

Access to services

Walking trails

Benches

Roads

Sport areas Children's play area

**AMENITIES** 3 clubhouses Pools swimming channel Gym Playground Children's Club Management Office **Television Room** Sportbar Pet park Coworking Bike path