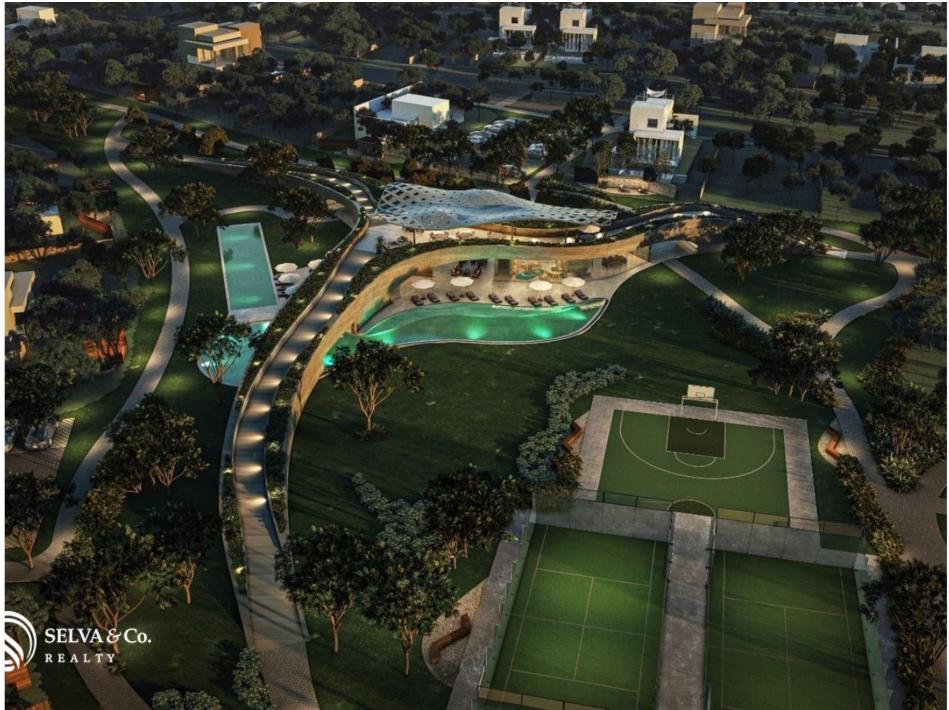

#### CLUBHOUSE

This residential development has 3 clubhouses with all the amenities and services. Specifically distributed for the proximity of its residents.

#### KEEP IN SHAPE

Stay fit in its pool with swimming lane, play on its tennis and paddle tennis courts, enjoy a walk on its pedestrian paths, exercise in the gym, or simply relax and contemplate its green areas, you will have a different activity to do each day and everything just steps from your residence.

#### ABOUT THE RESIDENTIAL

Main access

Access to services

Walking trails

Benches

Roads

Sport areas Children's play area

**AMENITIES** 3 clubhouses Pools swimming channel Gym Playground Children's Club Management Office **Television Room** Sportbar Pet park Coworking Bike path