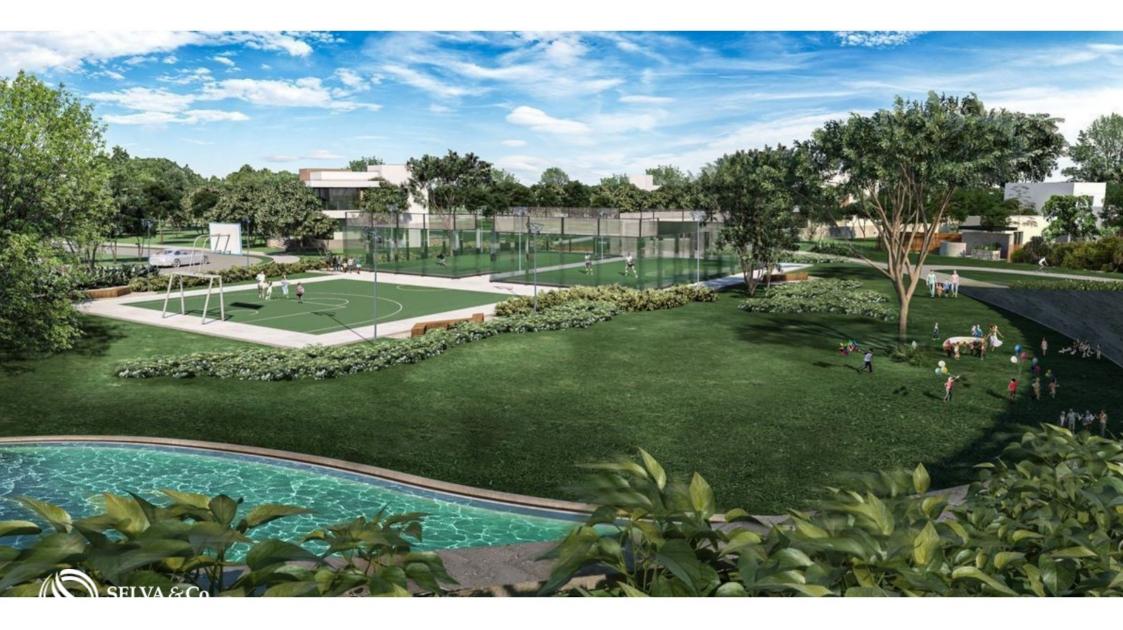

Development that combines design, architectural modernity and environmental technology.

With 3 clubhouses, sport fields, trails, gardens, pet park, playground for children. You will have everything at your fingertips.

#### STUNNING GARDENS

Nature forms the main essence of development from inside to outside. Known as the largest infinite living garden in the southeast, it is made up of 36 hectares between large planters and pedestrian paths. What makes it different from the others, it combines urban planning and landscaping, it has living nature in each space of this residential area.

#### KEEP IN SHAPE

Stay fit in its pool with swimming lane, play on its tennis and paddle tennis courts, enjoy a walk on its pedestrian paths, exercise in the gym, or simply relax and contemplate its green areas, you will have a different activity to do each day and everything just steps from your residence.

#### PET FRIENDLY

The residential allows pets, and has an exclusive area for your dog to socialize and be free in a controlled and special environment for them. Enjoy your dog park.

#### ABOUT THE RESIDENTIAL

Main access

Access to services

Walking trails

Benches

Roads

Sport areas Children's play area

**AMENITIES** 3 clubhouses Pools swimming channel Gym Playground Children's Club Management Office **Television Room** Sportbar Pet park Coworking Bike path