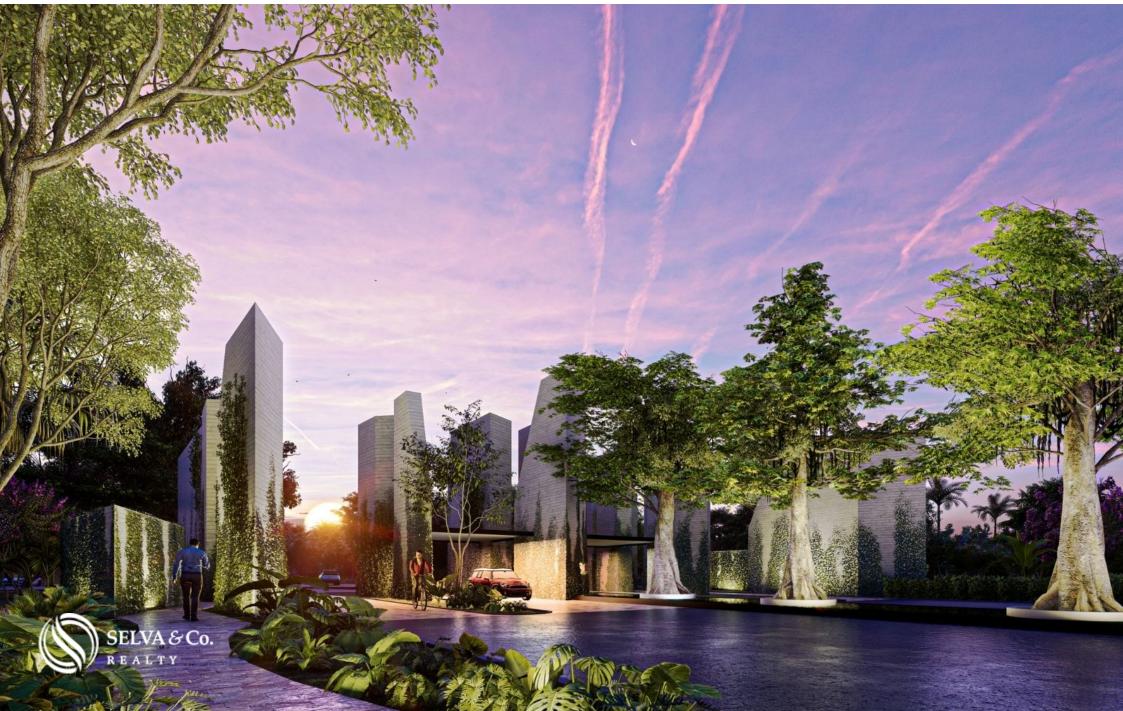

Development that combines design, architectural modernity and environmental technology.

With 3 clubhouses, sport fields, trails, gardens, pet park, playground for children. You will have everything at your fingertips.

#### CLUBHOUSE

This residential development has 3 clubhouses with all the amenities and services. Specifically distributed for the proximity of its residents.

#### STUNNING GARDENS

Nature forms the main essence of development from inside to outside. Known as the largest infinite living garden in the southeast, it is made up of 36 hectares between large planters and pedestrian paths. What makes it different from the others, it combines urban planning and landscaping, it has living nature in each space of this residential area.