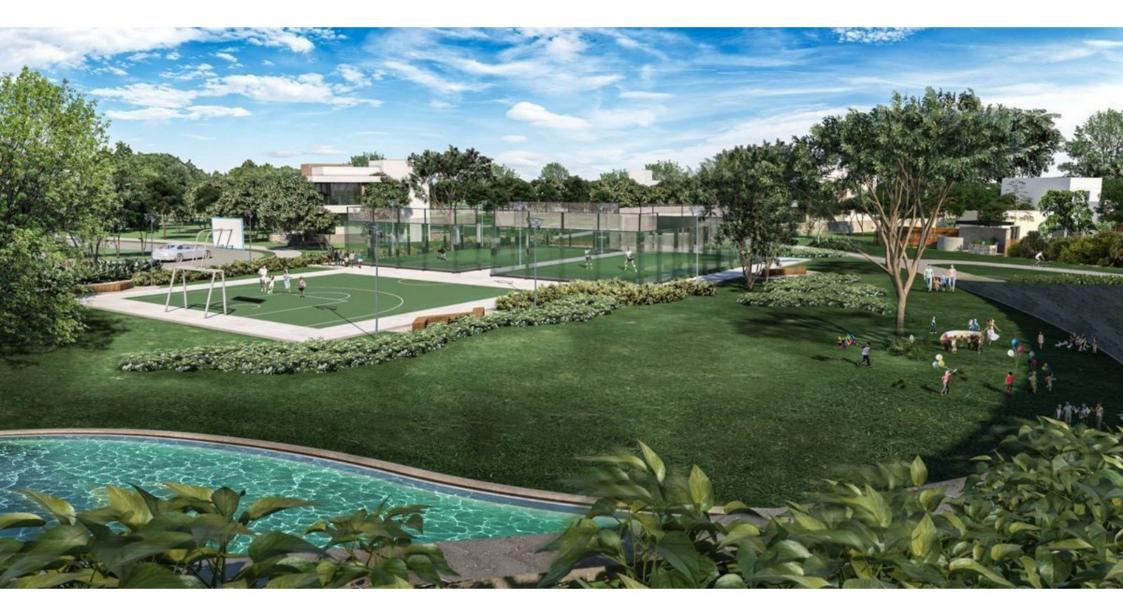

Development that combines design, architectural modernity and environmental technology.

With 3 clubhouses, sport fields, trails, gardens, pet park, playground for children. You will have everything at your fingertips.

#### STUNNING GARDENS

Nature forms the main essence of development from inside to outside. Known as the largest infinite living garden in the southeast, it is made up of 36 hectares between large planters and pedestrian paths. What makes it different from the others, it combines urban planning and landscaping, it has living nature in each space of this residential area.

#### KEEP IN SHAPE

Stay fit in its pool with swimming lane, play on its tennis and paddle tennis courts, enjoy a walk on its pedestrian paths, exercise in the gym, or simply relax and contemplate its green areas, you will have a different activity to do each day and everything just steps from your residence.

#### PET FRIENDLY

The residential allows pets, and has an exclusive area for your dog to socialize and be free in a controlled and special environment for them. Enjoy your dog park.

#### ABOUT THE RESIDENTIAL

Main access

Access to services

Walking trails

Benches

Roads

Sport areas Children's play area

**AMENITIES** 3 clubhouses Pools swimming channel Gym Playground Children's Club Management Office **Television Room** Sportbar Pet park Coworking Bike path