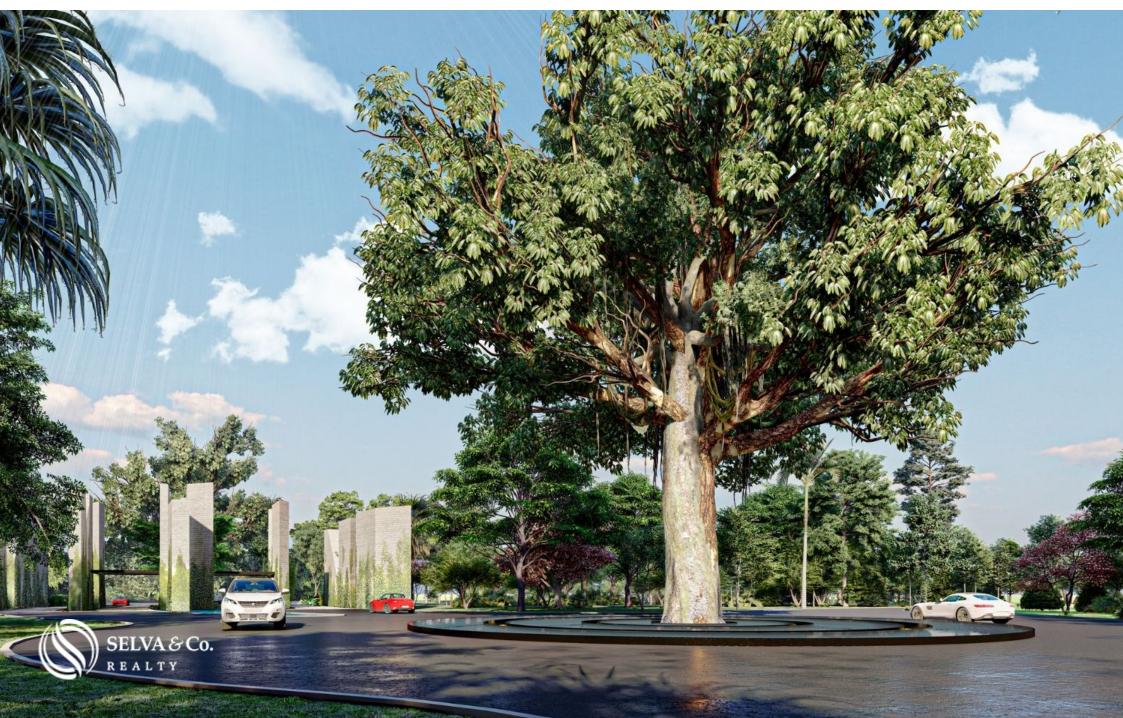

#### STUNNING GARDENS

Nature forms the main essence of development from inside to outside. Known as the largest infinite living garden in the southeast, it is made up of 36 hectares between large planters and pedestrian paths. What makes it different from the others, it combines urban planning and landscaping, it has living nature in each space of this residential area.

#### LOCATION

Lot for sale in Temanche, municipality of Merida Yucatan. Located on the Merida-Progreso highway. A few minutes from the main areas, shopping centers and points of interest in the city of Merida.

25 minutes from Merida

13 minutes of progress

15 minutes from the beach

12 minutes from archaeological zone

LANDSCAPING, AUTHOR DESIGN

Designed by renowned firms of architects and landscapers renown throughout the country.