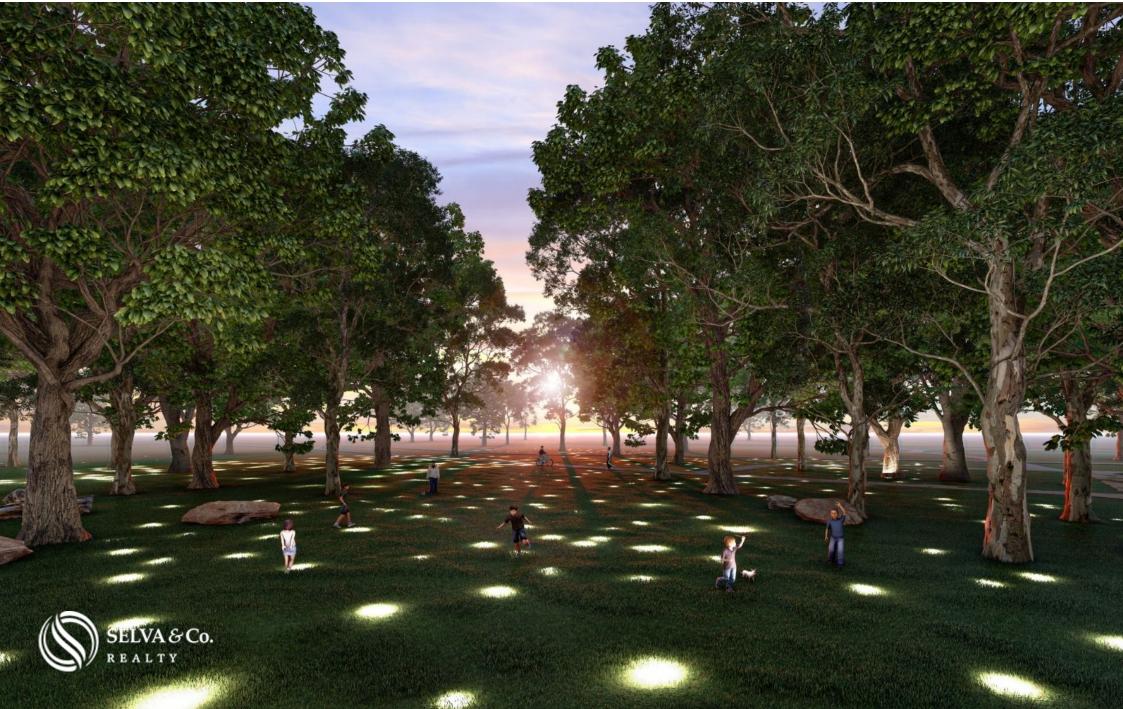

#### STUNNING GARDENS

Nature forms the main essence of development from inside to outside. Known as the largest infinite living garden in the southeast, it is made up of 36 hectares between large planters and pedestrian paths. What makes it different from the others, it combines urban planning and landscaping, it has living nature in each space of this residential area.

#### KEEP IN SHAPE

Stay fit in its pool with swimming lane, play on its tennis and paddle tennis courts, enjoy a walk on its pedestrian paths, exercise in the gym, or simply relax and contemplate its green areas, you will have a different activity to do each day and everything just steps from your residence.

#### PET FRIENDLY

The residential allows pets, and has an exclusive area for your dog to socialize and be free in a controlled and special environment for them. Enjoy your dog park.