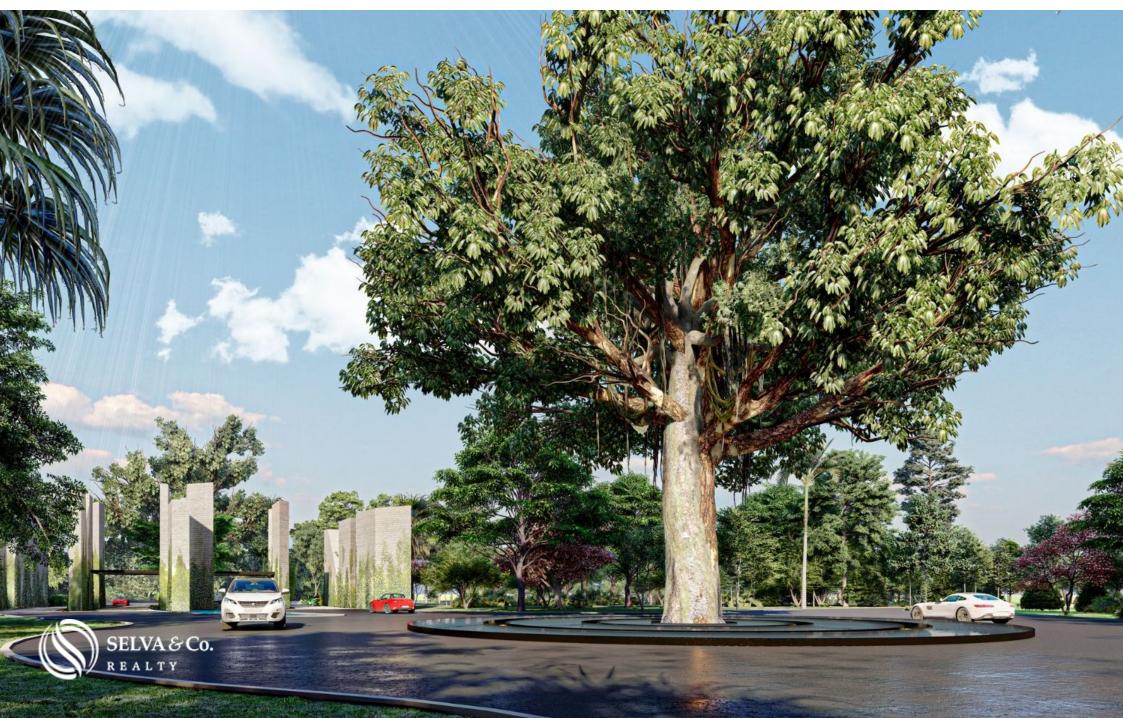

#### STUNNING GARDENS

Nature forms the main essence of development from inside to outside. Known as the largest infinite living garden in the southeast, it is made up of 36 hectares between large planters and pedestrian paths. What makes it different from the others, it combines urban planning and landscaping, it has living nature in each space of this residential area.

#### ABOUT THE RESIDENTIAL

Main access

Access to services

Walking trails

Benches

Roads

Sport areas Children's play area

**AMENITIES** 3 clubhouses Pools swimming channel Gym Playground Children's Club Management Office **Television Room** Sportbar Pet park Coworking Bike path

# LOCATION

Lot for sale in Temanche, municipality of Merida Yucatan. Located on the Merida-Progreso highway. A few minutes from the main areas, shopping centers and points of interest in the city of Merida.