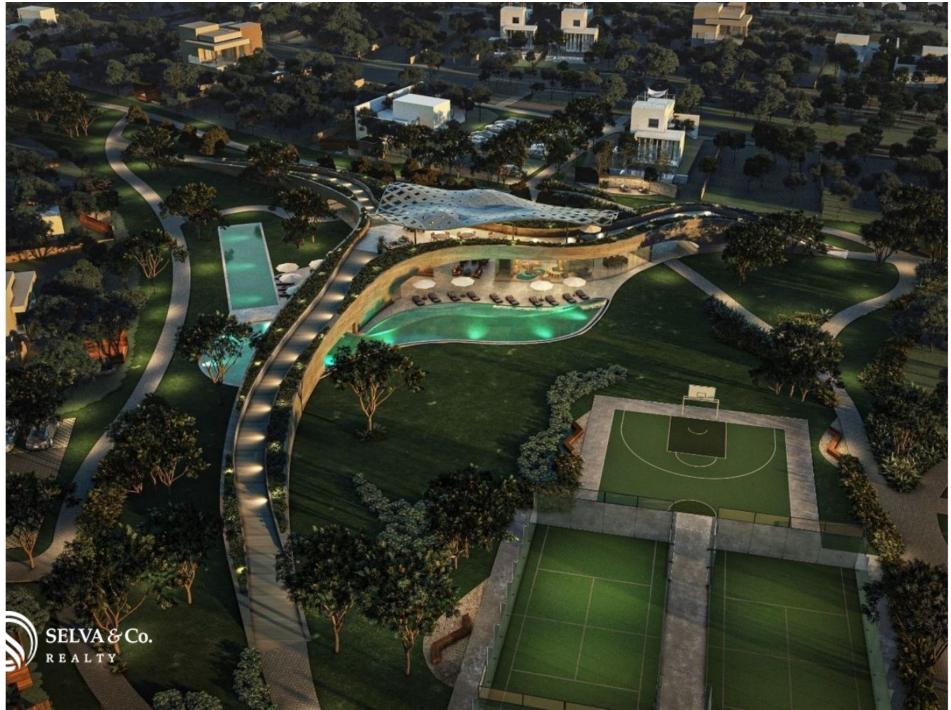

Development that combines design, architectural modernity and environmental technology.

With 3 clubhouses, sport fields, trails, gardens, pet park, playground for children. You will have everything at your fingertips.

#### CLUBHOUSE

This residential development has 3 clubhouses with all the amenities and services. Specifically distributed for the proximity of its residents.

#### KEEP IN SHAPE

Stay fit in its pool with swimming lane, play on its tennis and paddle tennis courts, enjoy a walk on its pedestrian paths, exercise in the gym, or simply relax and contemplate its green areas, you will have a different activity to do each day and everything just steps from your residence.

#### ABOUT THE RESIDENTIAL

Main access

Access to services

Walking trails

Benches

Roads

Sport areas Children's play area

**AMENITIES** 3 clubhouses Pools swimming channel Gym Playground Children's Club Management Office **Television Room** Sportbar Pet park Coworking Bike path