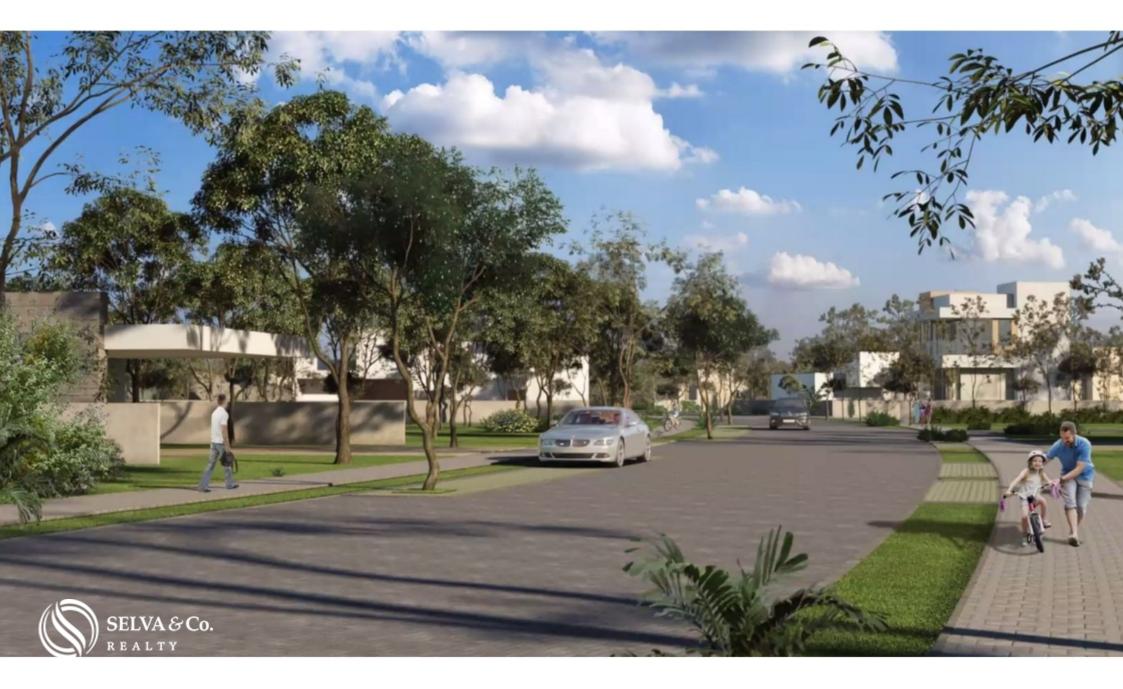

#### STUNNING GARDENS

Nature forms the main essence of development from inside to outside. Known as the largest infinite living garden in the southeast, it is made up of 36 hectares between large planters and pedestrian paths. What makes it different from the others, it combines urban planning and landscaping, it has living nature in each space of this residential area.

#### ABOUT THE RESIDENTIAL

Main access

Access to services

Walking trails

Benches

Roads

Sport areas Children's play area

**AMENITIES** 3 clubhouses Pools swimming channel Gym Playground Children's Club Management Office **Television Room** Sportbar Pet park Coworking Bike path

# LOCATION

Lot for sale in Temanche, municipality of Merida Yucatan. Located on the Merida-Progreso highway. A few minutes from the main areas, shopping centers and points of interest in the city of Merida.