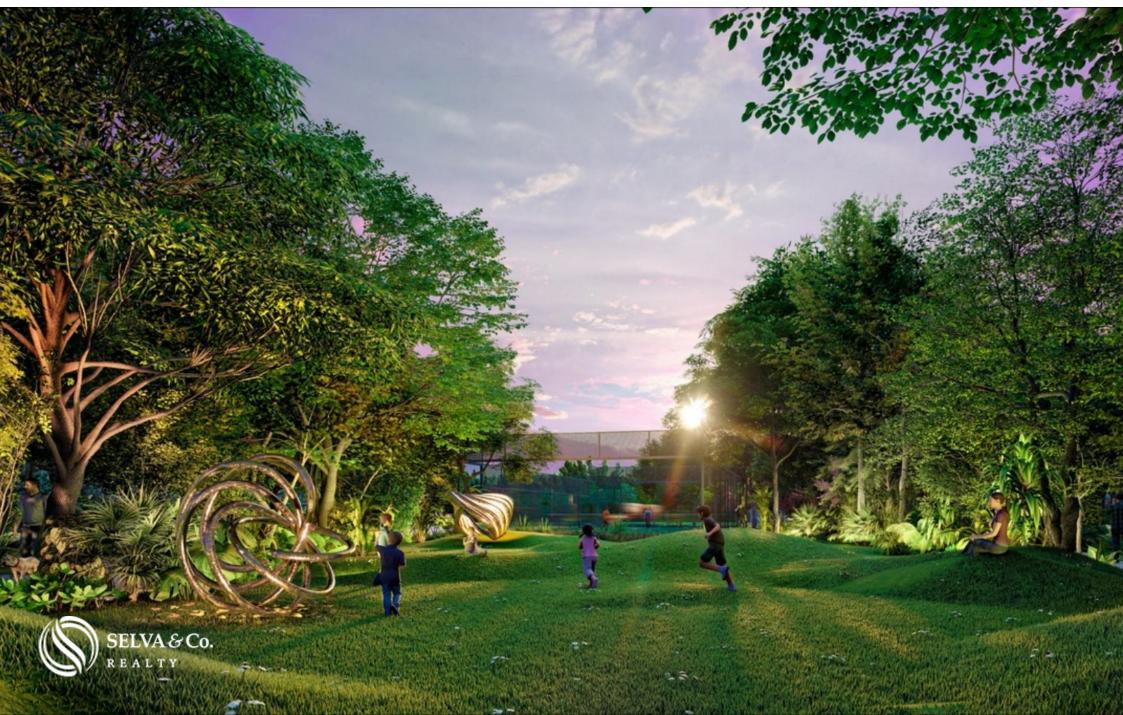

#### STUNNING GARDENS

Nature forms the main essence of development from inside to outside. Known as the largest infinite living garden in the southeast, it is made up of 36 hectares between large planters and pedestrian paths. What makes it different from the others, it combines urban planning and landscaping, it has living nature in each space of this residential area.

#### PET FRIENDLY

The residential allows pets, and has an exclusive area for your dog to socialize and be free in a controlled and special environment for them. Enjoy your dog park.