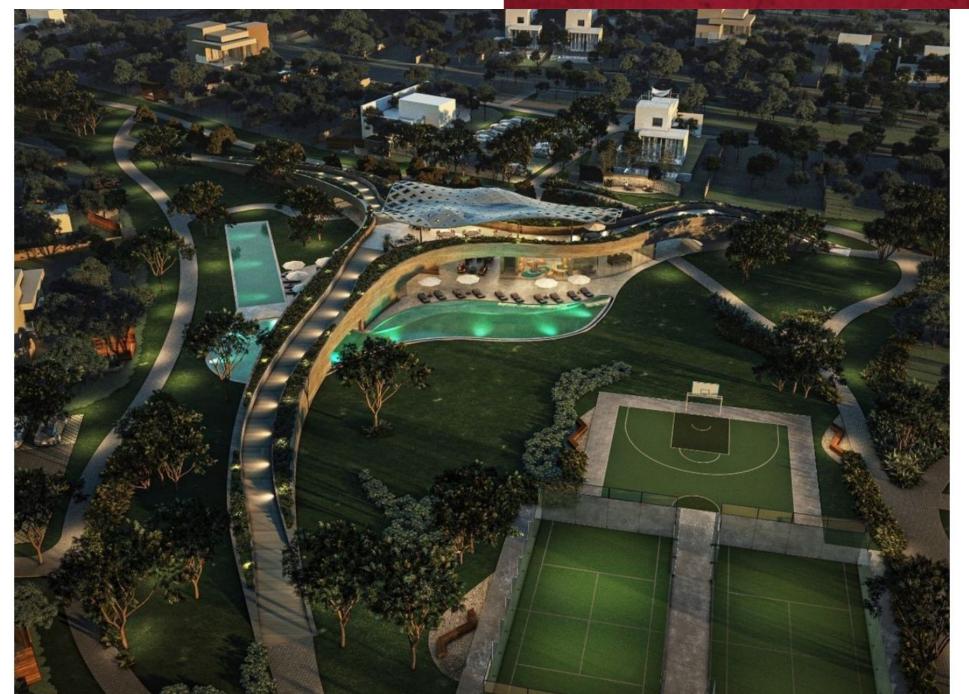

Development that combines design, architectural modernity and environmental technology.

With 3 clubhouses, sport fields, trails, gardens, pet park, playground for children. You will have everything at your fingertips.

#### CLUBHOUSE

This residential development has 3 clubhouses with all the amenities and services. Specifically distributed for the proximity of its residents.

#### KEEP IN SHAPE

Stay fit in its pool with swimming lane, play on its tennis and paddle tennis courts, enjoy a walk on its pedestrian paths, exercise in the gym, or simply relax and contemplate its green areas, you will have a different activity to do each day and everything just steps from your residence.

#### ABOUT THE RESIDENTIAL

Main access

Access to services

Walking trails

Benches

Roads

Sport areas Children's play area

**AMENITIES** 3 clubhouses Pools swimming channel Gym Playground Children's Club Management Office **Television Room** Sportbar Pet park Coworking Bike path