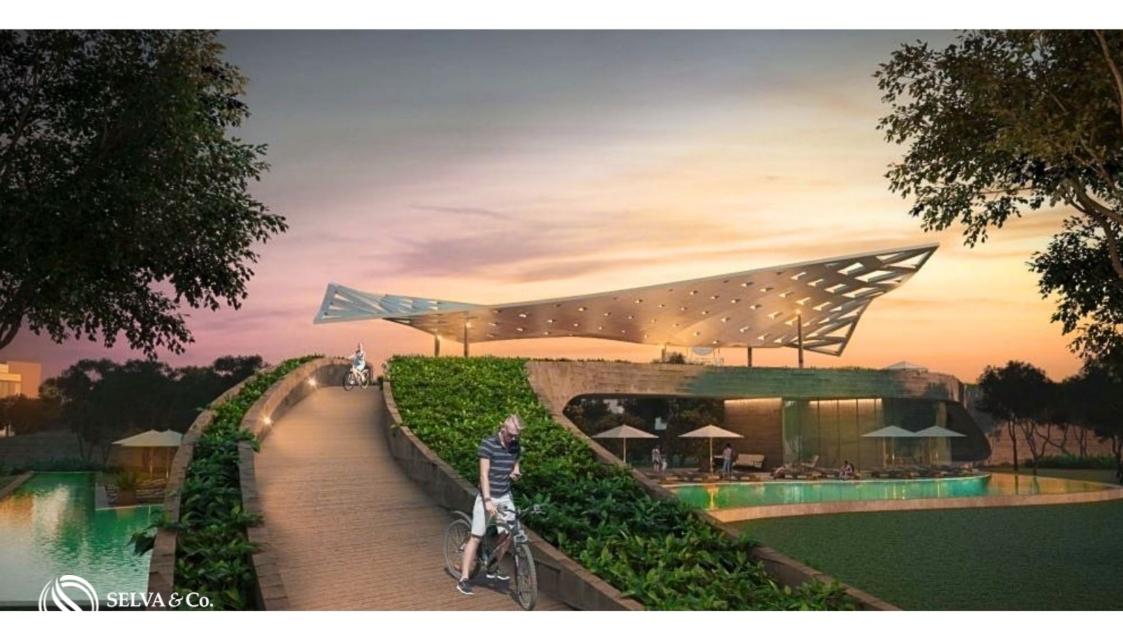

#### STUNNING GARDENS

Nature forms the main essence of development from inside to outside. Known as the largest infinite living garden in the southeast, it is made up of 36 hectares between large planters and pedestrian paths. What makes it different from the others, it combines urban planning and landscaping, it has living nature in each space of this residential area.

#### KEEP IN SHAPE

Stay fit in its pool with swimming lane, play on its tennis and paddle tennis courts, enjoy a walk on its pedestrian paths, exercise in the gym, or simply relax and contemplate its green areas, you will have a different activity to do each day and everything just steps from your residence.

#### ABOUT THE RESIDENTIAL

Main access

Access to services

Walking trails

Benches

Roads

Sport areas Children's play area

**AMENITIES** 3 clubhouses Pools swimming channel Gym Playground Children's Club Management Office **Television Room** Sportbar Pet park Coworking Bike path