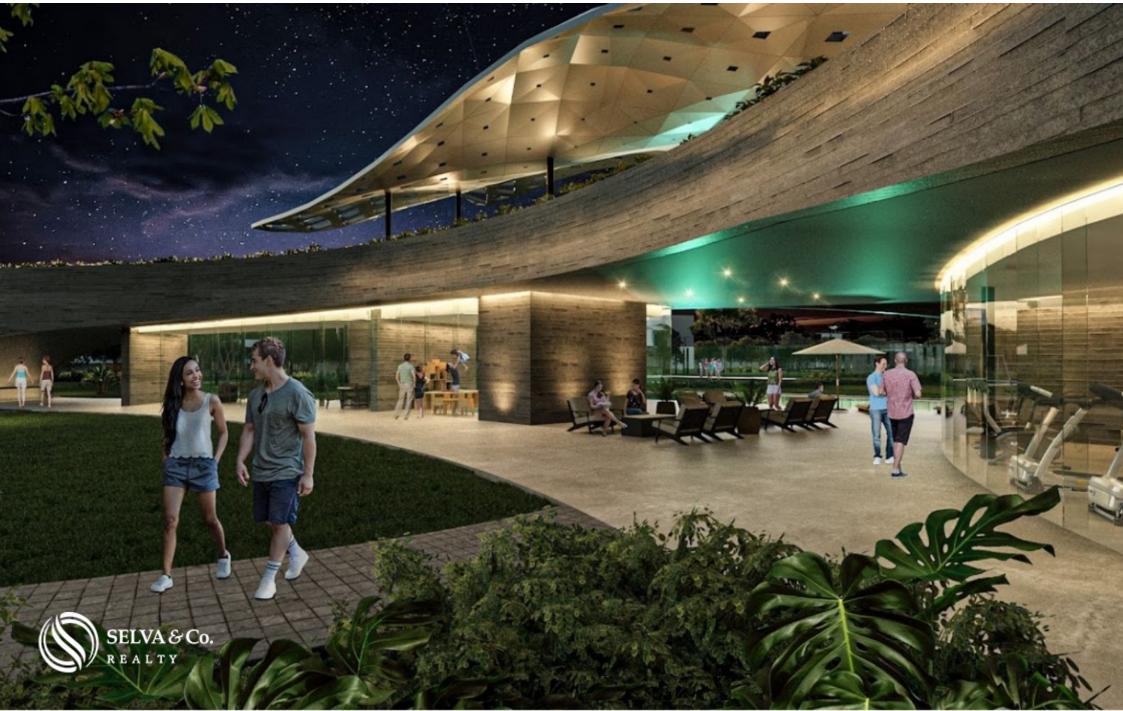

#### CLUBHOUSE

This residential development has 3 clubhouses with all the amenities and services. Specifically distributed for the proximity of its residents.

## COWORKING AREA

Working from home has never been better, enjoy a quiet space, with internet, ideal for working in a relaxed environment, a space where you can work and connect with your team without interruption. The best place to do ?Home office?.

#### ABOUT THE RESIDENTIAL

Main access

Access to services

Walking trails

Benches

Roads

Sport areas Children's play area

**AMENITIES** 3 clubhouses Pools swimming channel Gym Playground Children's Club Management Office **Television Room** Sportbar Pet park Coworking Bike path