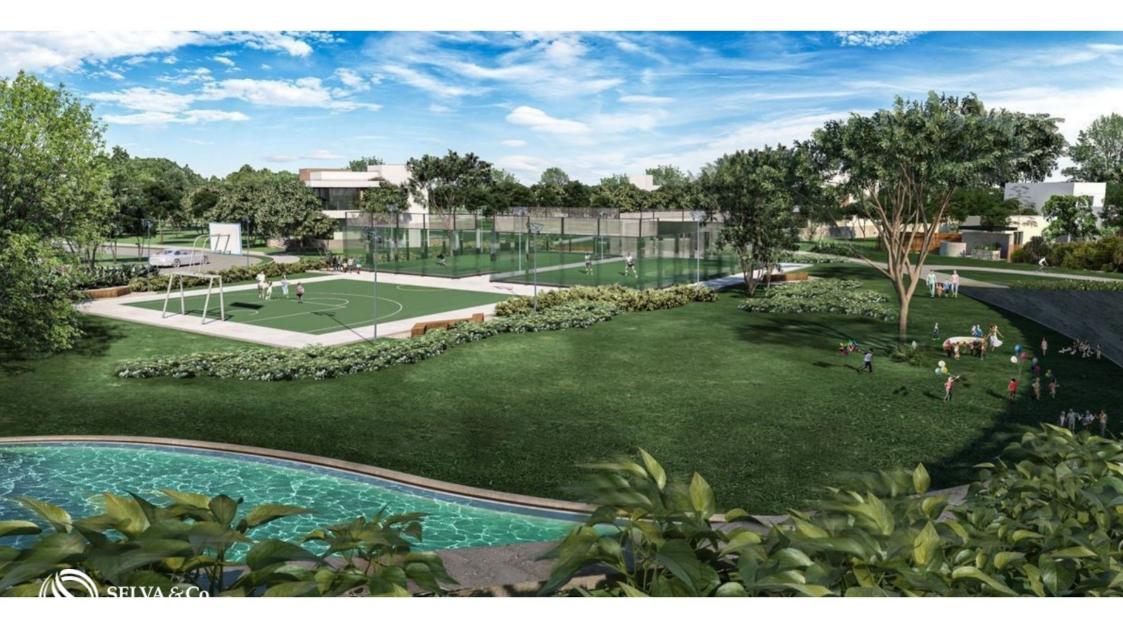

#### KEEP IN SHAPE

Stay fit in its pool with swimming lane, play on its tennis and paddle tennis courts, enjoy a walk on its pedestrian paths, exercise in the gym, or simply relax and contemplate its green areas, you will have a different activity to do each day and everything just steps from your residence.

#### ABOUT THE RESIDENTIAL

Main access

Access to services

Walking trails

Benches

Roads

Sport areas Children's play area

**AMENITIES** 3 clubhouses Pools swimming channel Gym Playground Children's Club Management Office **Television Room** Sportbar Pet park Coworking Bike path

Running circuit

Terraces

Bathrooms

2 paddle tennis courts

Snacks

Mixed courts