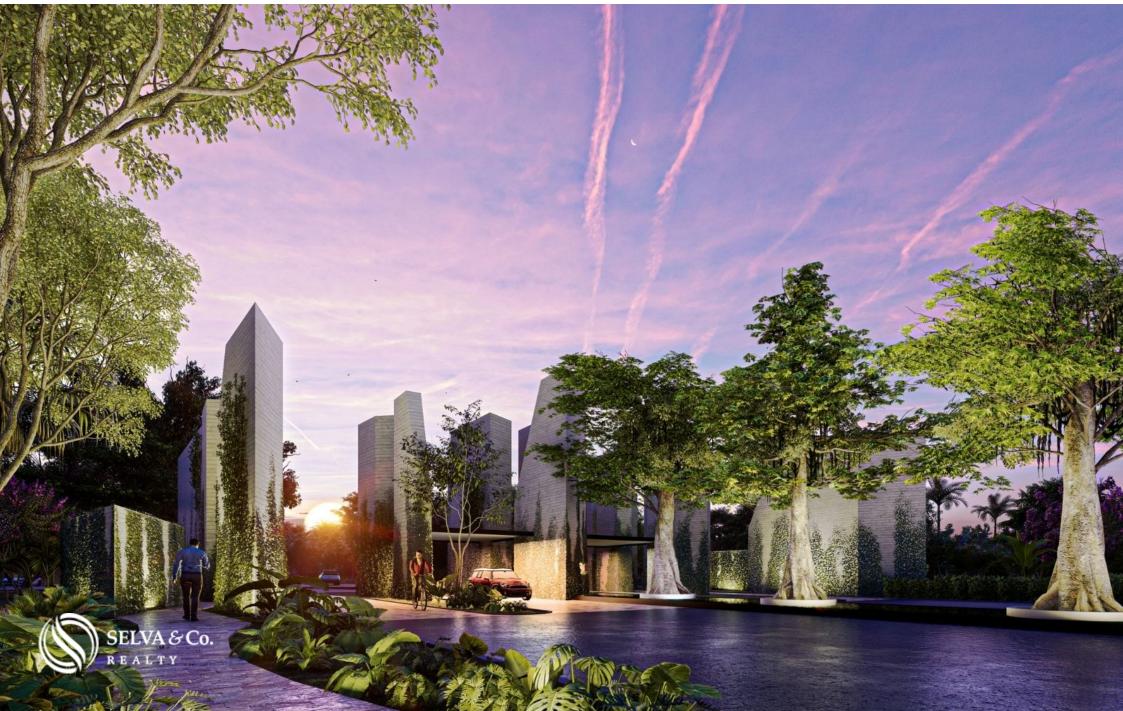

#### CLUBHOUSE

This residential development has 3 clubhouses with all the amenities and services. Specifically distributed for the proximity of its residents.

#### STUNNING GARDENS

Nature forms the main essence of development from inside to outside. Known as the largest infinite living garden in the southeast, it is made up of 36 hectares between large planters and pedestrian paths. What makes it different from the others, it combines urban planning and landscaping, it has living nature in each space of this residential area.

#### ABOUT THE RESIDENTIAL

Main access

Access to services

Walking trails

Benches

Roads

Sport areas Children's play area

**AMENITIES** 3 clubhouses Pools swimming channel Gym Playground Children's Club Management Office **Television Room** Sportbar Pet park Coworking Bike path