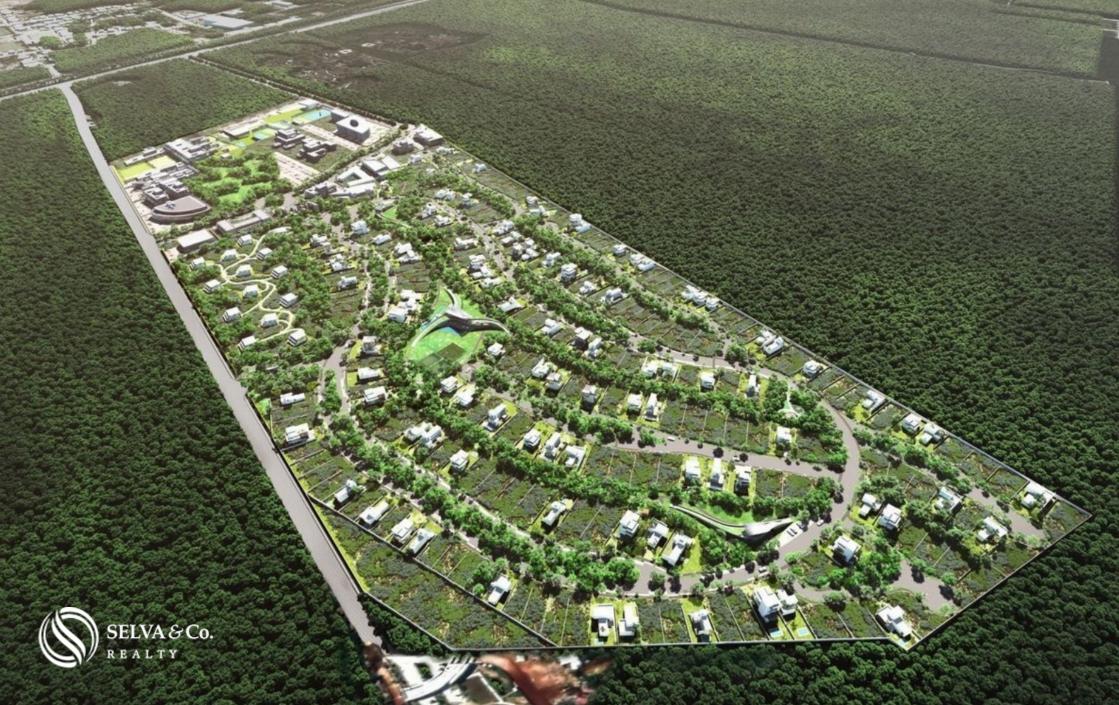

Development that combines design, architectural modernity and environmental technology.

With 3 clubhouses, sport fields, trails, gardens, pet park, playground for children. You will have everything at your fingertips.

#### STUNNING GARDENS

Nature forms the main essence of development from inside to outside. Known as the largest infinite living garden in the southeast, it is made up of 36 hectares between large planters and pedestrian paths. What makes it different from the others, it combines urban planning and landscaping, it has living nature in each space of this residential area.

#### ABOUT THE RESIDENTIAL

Main access

Access to services

Walking trails

Benches

Roads

Sport areas Children's play area

**AMENITIES** 3 clubhouses Pools swimming channel Gym Playground Children's Club Management Office **Television Room** Sportbar Pet park Coworking Bike path