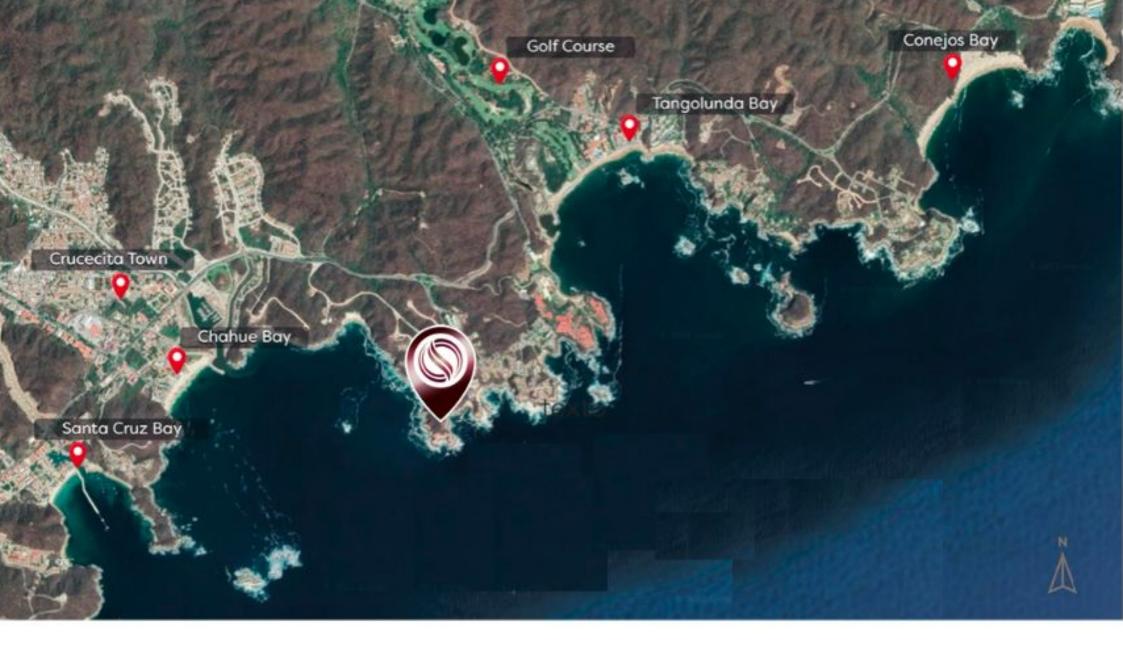

#### LOCATION

Land located in Mirador Chahué, Huatulco,

Peninsula facing the sea, next to beautiful beaches. Enjoy the sunsets and the sounds of the sea.

- 4 minutes from Chahué Bay where you can find supermarkets, convention

centers, boutique stores and entertainment.

- 22 minutes from Huatulco International Airport

LAND IN PRE-SALE Delivery in May 2024

If you want more information about the real estate market in the Mirador Chahué area, contact us, it will be a pleasure to advise you on your new investment in Huatulco.