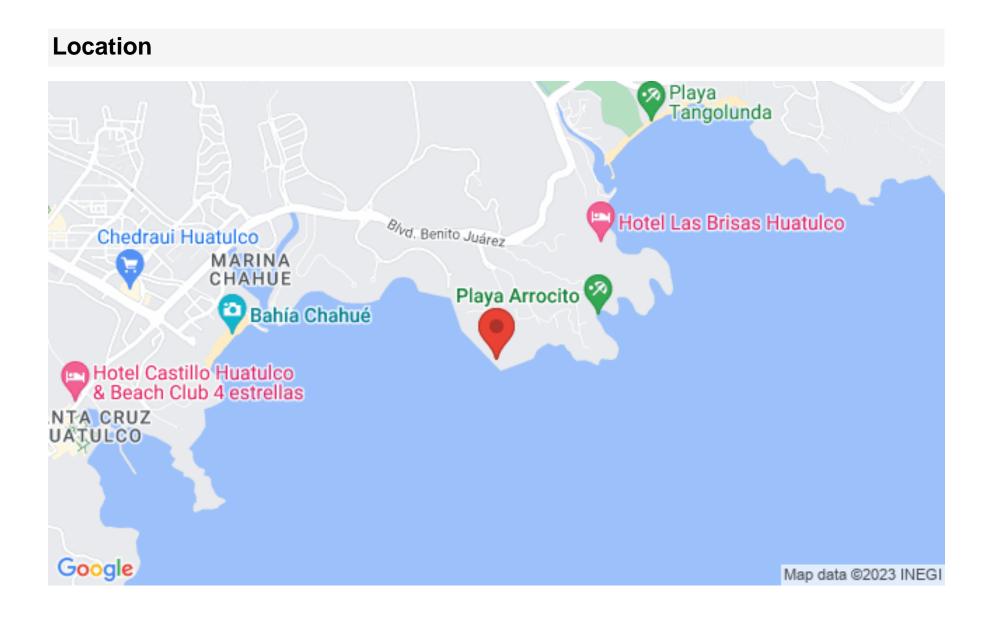

### Ubicacion - Location

& Co.

#### LOCATION

Land located in Mirador Chahué, Huatulco,

Peninsula facing the sea, next to beautiful beaches. Enjoy the sunsets and the sounds of the sea.

- 4 minutes from Chahué Bay where you can find supermarkets, convention

centers, boutique stores and entertainment.

- 22 minutes from Huatulco International Airport

LAND IN PRE-SALE Delivery in May 2024

If you want more information about the real estate market in the Mirador Chahué area, contact us, it will be a pleasure to advise you on your new investment in Huatulco.