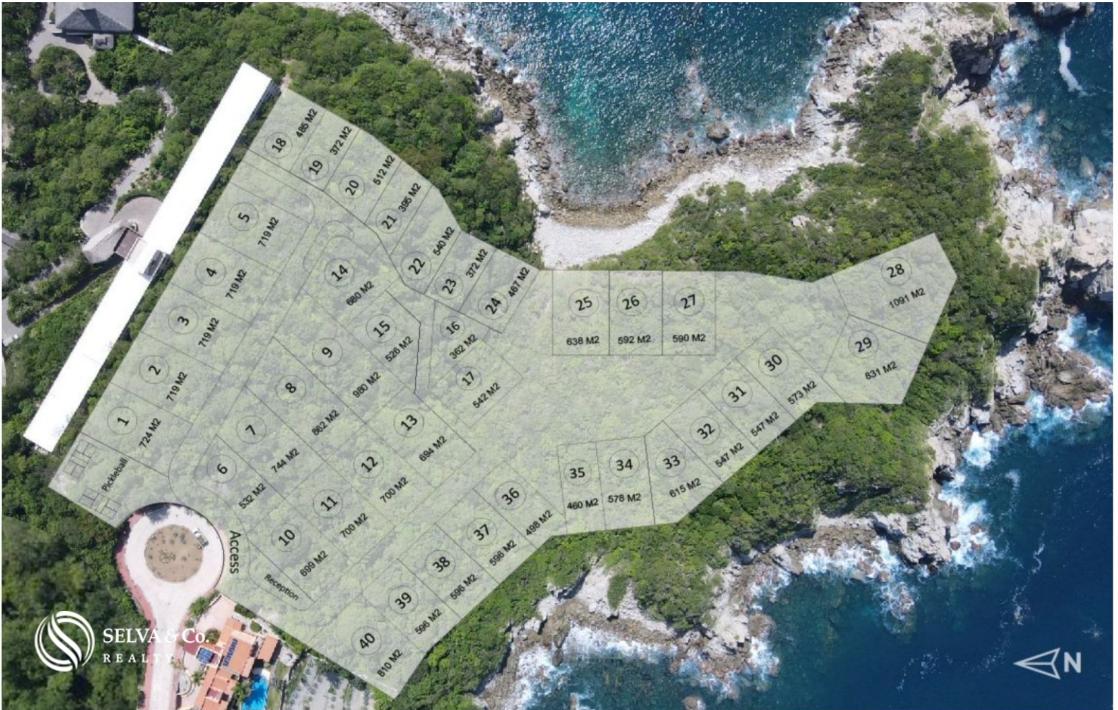

## Ocean view land with pickleball court for sale in Mirador Chahue Huatulco

| ID: DLHU202-1              | Location: Huatulco |
|----------------------------|--------------------|
| Zone: Mirador Chahue       | Type: Lots         |
| Land: 362 m2 / 3,896.57 ft |                    |

#### Description

DLHU202-1

Ocean view land with pickleball court for sale in Mirador Chahue HuatulcoExcellent opportunity to have the villa of your dreams or choose from one of the models that the developer has, impressive views of the sea, nearby beaches, restaurants, Marina and much more.

40 lots for sale, with panoramic ocean views in a secure private community.

#### GATED COMMUNITY

Private residencial area with security and controlled access.

#### SERVICES

- Water, energy and sewage service.
- Clean lot with no trees that would hinder the construction of your villa.

- Stamped concrete roads.
- Cleaning of rocks that obstruct the view of the sea.

#### PICKLEBALL

Stay active with the latest craze, this community features a pickleball court.

#### LOCATION

Land located in Mirador Chahué, Huatulco,

Peninsula facing the sea, next to beautiful beaches. Enjoy the sunsets and the sounds of the sea.

- 4 minutes from Chahué Bay where you can find supermarkets, convention