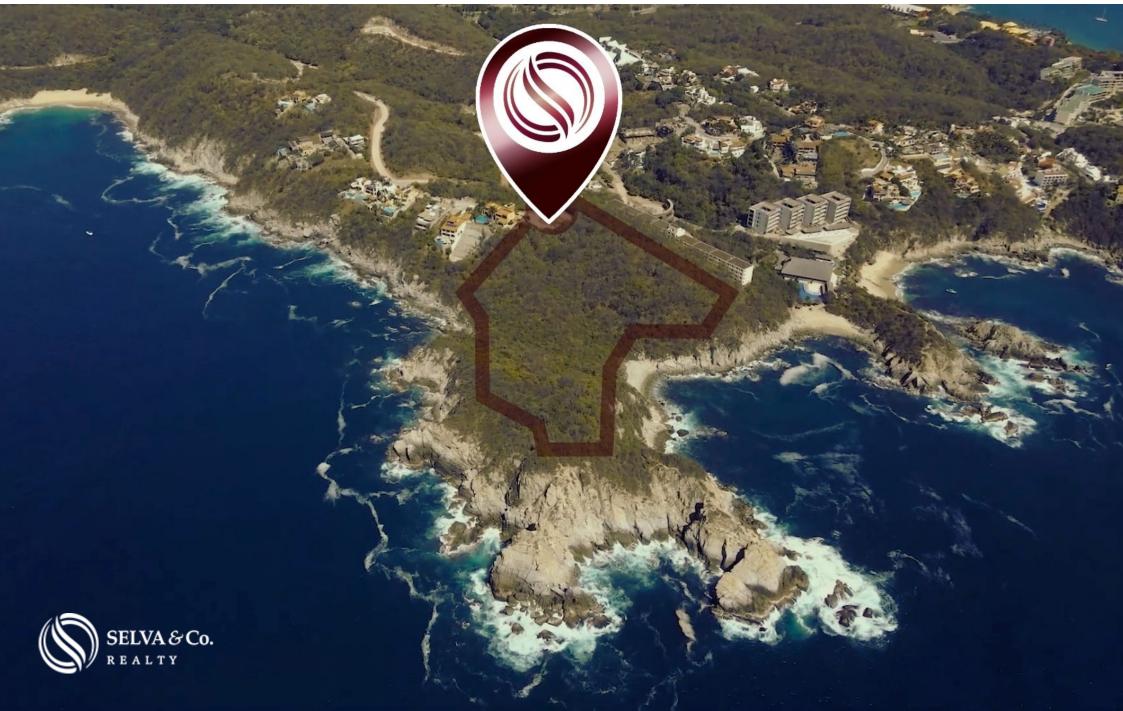

## Ocean view land with pickleball court for sale in Mirador Chahue Huatulco

| ID: DLHU202-1              | Location: Huatulco |
|----------------------------|--------------------|
| Zone: Mirador Chahue       | Type: Lots         |
| Land: 362 m2 / 3,896.57 ft |                    |

#### Description

DLHU202-1

Ocean view land with pickleball court for sale in Mirador Chahue HuatulcoExcellent opportunity to have the villa of your dreams or choose from one of the models that the developer has, impressive views of the sea, nearby beaches, restaurants, Marina and much more.

40 lots for sale, with panoramic ocean views in a secure private community.