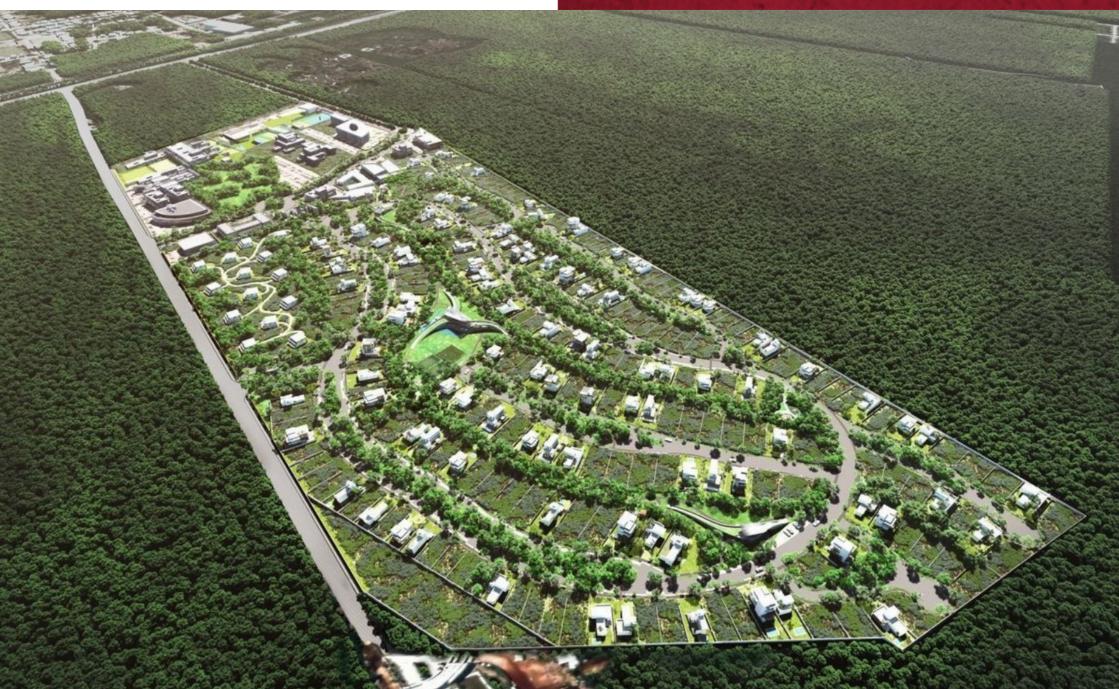

Development that combines design, architectural modernity and environmental technology.

With 3 clubhouses, sport fields, trails, gardens, pet park, playground for children. You will have everything at your fingertips.

#### **CLUBHOUSE**

This residential development has 3 clubhouses with all the amenities and services. Specifically distributed for the proximity of its residents.

#### STUNNING GARDENS

Nature forms the main essence of development from inside to outside. Known as the largest infinite living garden in the southeast, it is made up of 36 hectares between large planters and pedestrian paths. What makes it different from the others, it combines urban planning and landscaping, it has living nature in each space of this residential area.

## Sport areas

Children's play area

## **AMENITIES**

3 clubhouses

Pools

swimming channel

Gym

Playground

Children's Club

Management Office