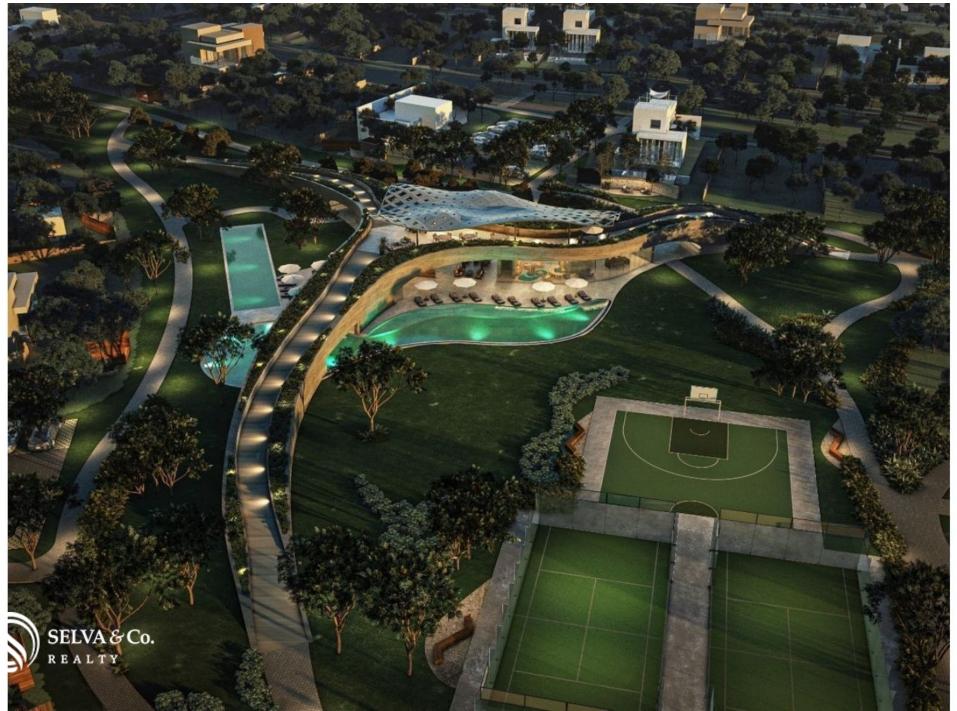

Development that combines design, architectural modernity and environmental technology.

With 3 clubhouses, sport fields, trails, gardens, pet park, playground for children. You will have everything at your fingertips.

#### **CLUBHOUSE**

This residential development has 3 clubhouses with all the amenities and services. Specifically distributed for the proximity of its residents.

#### STUNNING GARDENS

Nature forms the main essence of development from inside to outside. Known as the largest infinite living garden in the southeast, it is made up of 36 hectares between large planters and pedestrian paths. What makes it different from the others, it combines urban planning and landscaping, it has living nature in each space of this residential area.

#### KEEP IN SHAPE

Stay fit in its pool with swimming lane, play on its tennis and paddle tennis courts, enjoy a walk on its pedestrian paths, exercise in the gym, or simply relax and contemplate its green areas, you will have a different activity to do each day and everything just steps from your residence.

## Sport areas

Children's play area

## **AMENITIES**

3 clubhouses

Pools

swimming channel

Gym

Playground

Children's Club

Management Office