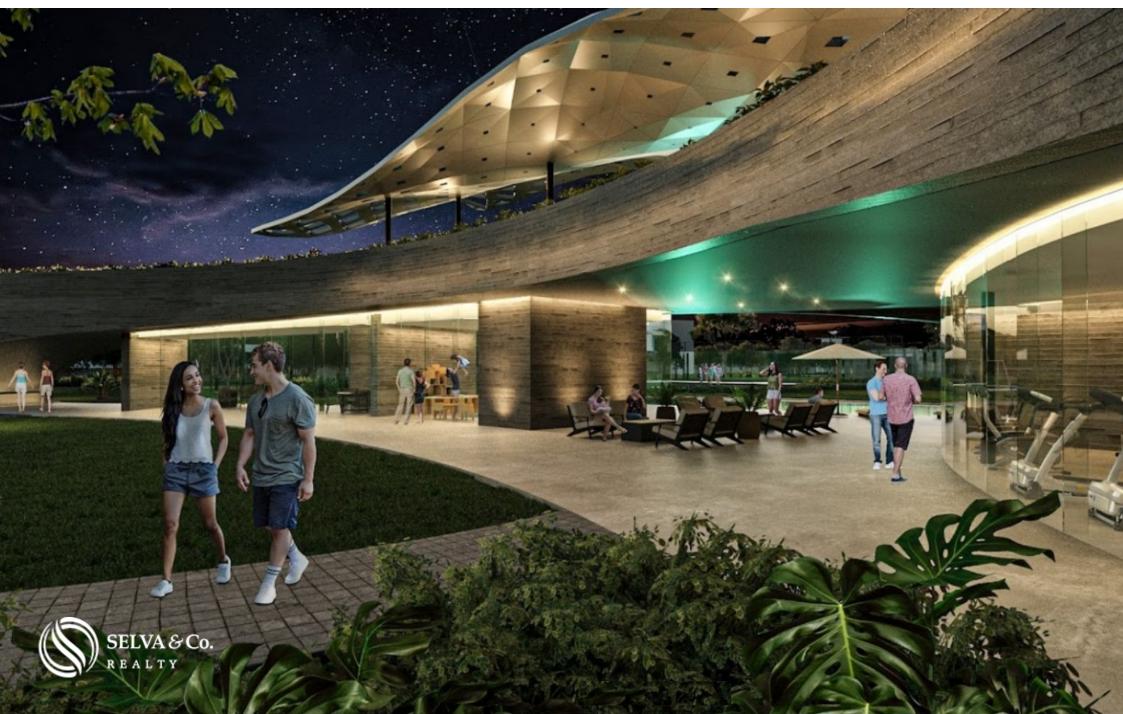

#### **CLUBHOUSE**

This residential development has 3 clubhouses with all the amenities and services. Specifically distributed for the proximity of its residents.

#### KEEP IN SHAPE

Stay fit in its pool with swimming lane, play on its tennis and paddle tennis courts, enjoy a walk on its pedestrian paths, exercise in the gym, or simply relax and contemplate its green areas, you will have a different activity to do each day and everything just steps from your residence.

#### **COWORKING AREA**

Working from home has never been better, enjoy a quiet space, with internet, ideal for working in a relaxed environment, a space where you can work and connect with your team without interruption. The best place to do ?Home office?.