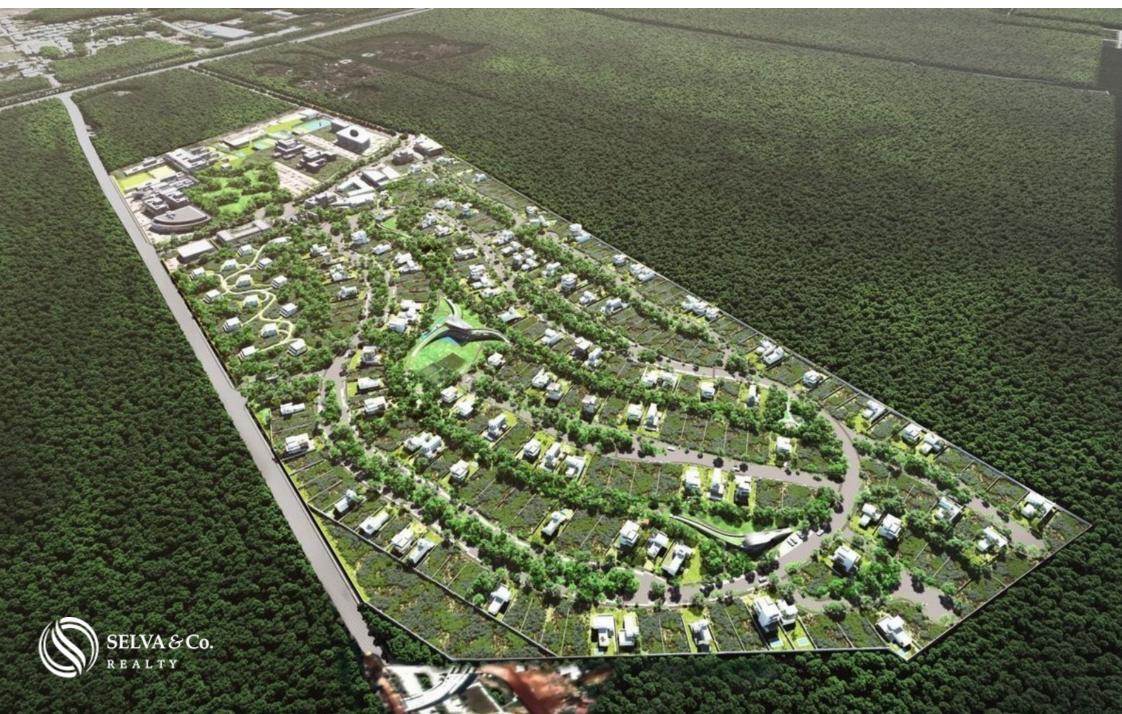

Development that combines design, architectural modernity and environmental technology.

With 3 clubhouses, sport fields, trails, gardens, pet park, playground for children. You will have everything at your fingertips.

#### **CLUBHOUSE**

This residential development has 3 clubhouses with all the amenities and services. Specifically distributed for the proximity of its residents.

#### STUNNING GARDENS

Nature forms the main essence of development from inside to outside. Known as the largest infinite living garden in the southeast, it is made up of 36 hectares between large planters and pedestrian paths. What makes it different from the others, it combines urban planning and landscaping, it has living nature in each space of this residential area.

## Sport areas

Children's play area

## **AMENITIES**

3 clubhouses

Pools

swimming channel

Gym

Playground

Children's Club

Management Office