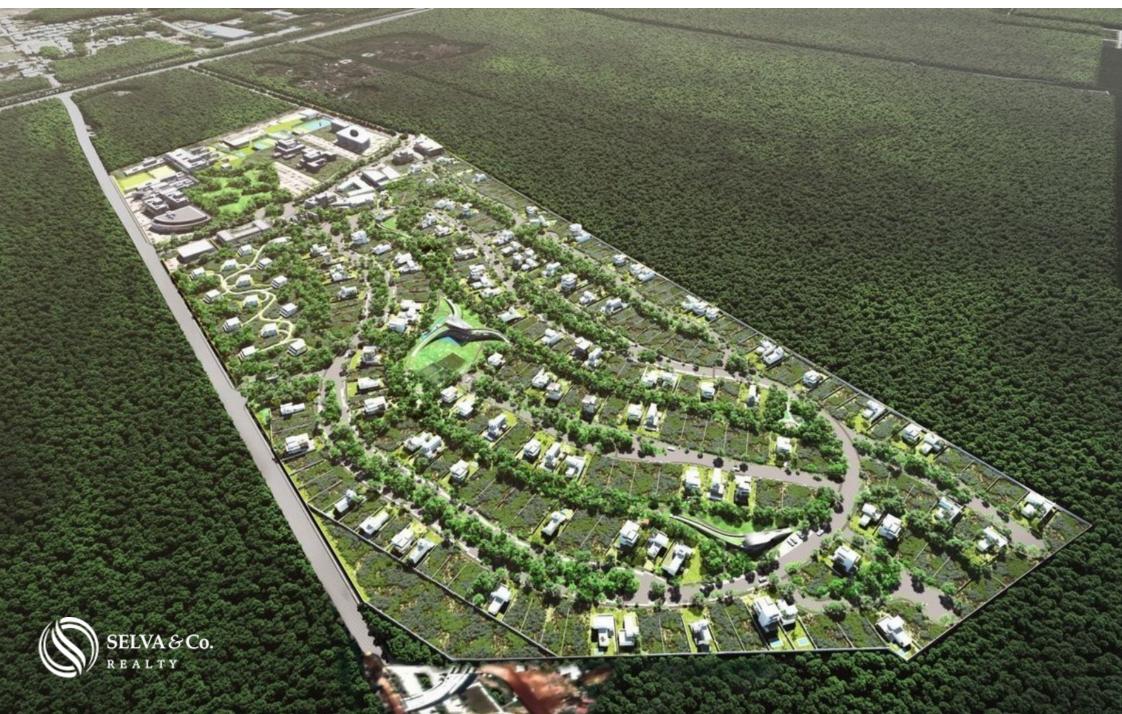

Development that combines design, architectural modernity and environmental technology.

With 3 clubhouses, sport fields, trails, gardens, pet park, playground for children. You will have everything at your fingertips.

#### **CLUBHOUSE**

This residential development has 3 clubhouses with all the amenities and services. Specifically distributed for the proximity of its residents.

#### STUNNING GARDENS

Nature forms the main essence of development from inside to outside. Known as the largest infinite living garden in the southeast, it is made up of 36 hectares between large planters and pedestrian paths. What makes it different from the others, it combines urban planning and landscaping, it has living nature in each space of this residential area.

### **LOCATION**

Lot for sale in Temanche, municipality of Merida Yucatan. Located on the Merida-Progreso highway. A few minutes from the main areas, shopping centers and points of interest in the city of Merida.