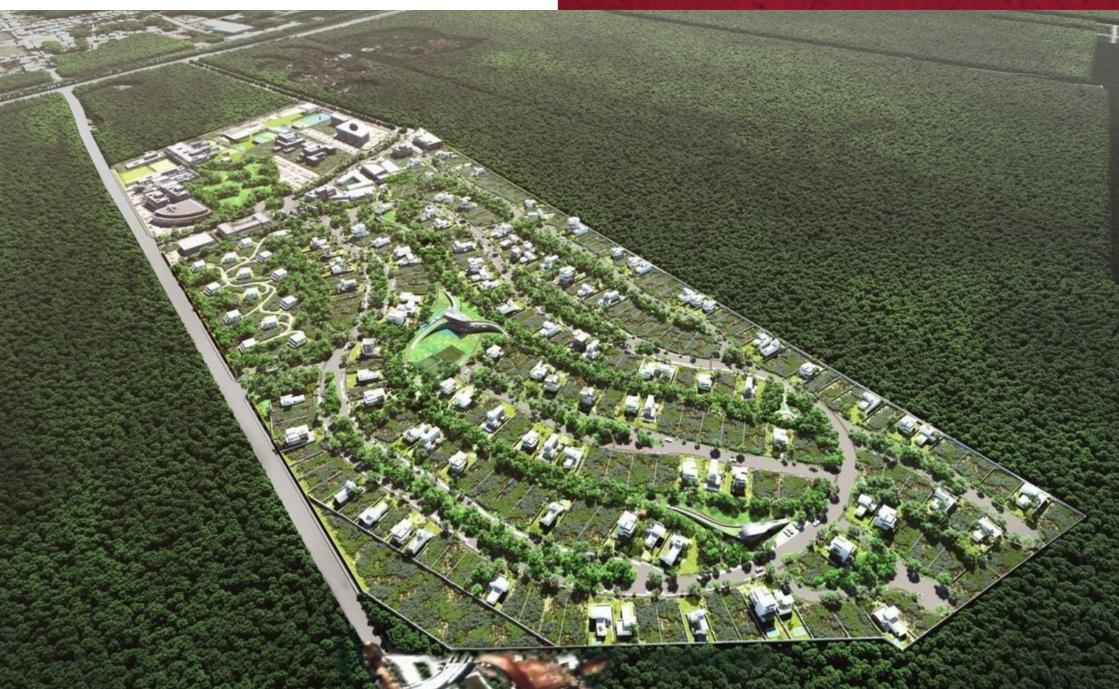

Development that combines design, architectural modernity and environmental technology.

With 3 clubhouses, sport fields, trails, gardens, pet park, playground for children. You will have everything at your fingertips.

#### **CLUBHOUSE**

This residential development has 3 clubhouses with all the amenities and services. Specifically distributed for the proximity of its residents.

#### STUNNING GARDENS

Nature forms the main essence of development from inside to outside. Known as the largest infinite living garden in the southeast, it is made up of 36 hectares between large planters and pedestrian paths. What makes it different from the others, it combines urban planning and landscaping, it has living nature in each space of this residential area.

### **LOCATION**

Lot for sale in Temanche, municipality of Merida Yucatan. Located on the Merida-Progreso highway. A few minutes from the main areas, shopping centers and points of interest in the city of Merida.