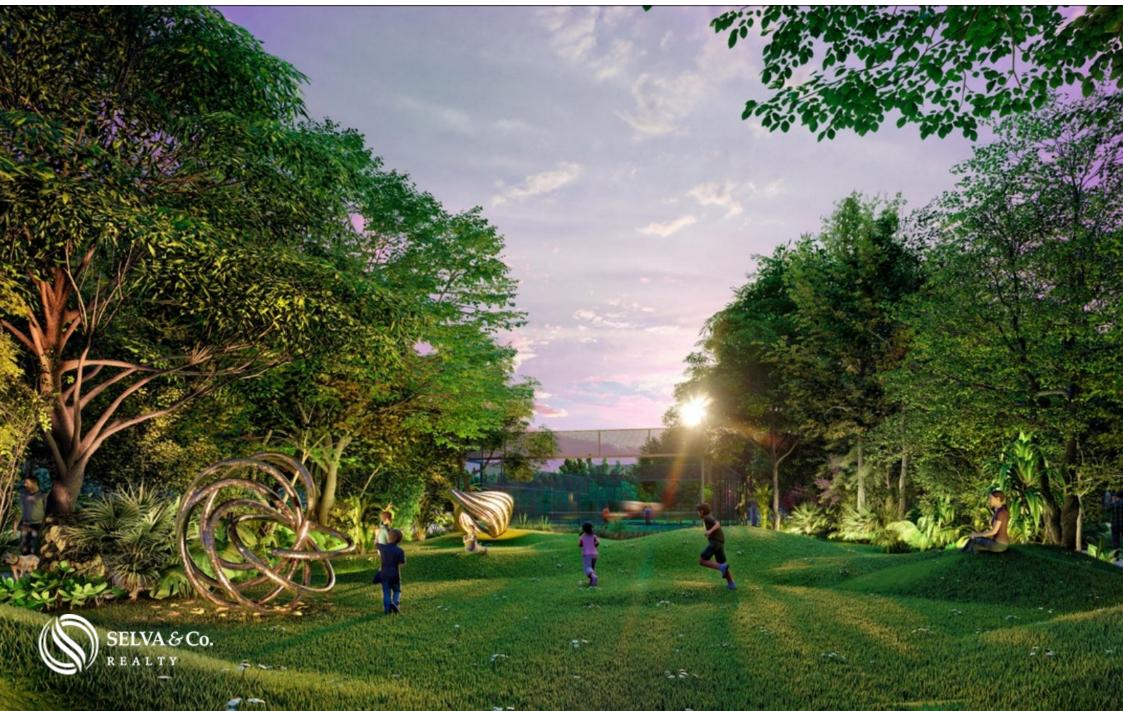

#### STUNNING GARDENS

Nature forms the main essence of development from inside to outside. Known as the largest infinite living garden in the southeast, it is made up of 36 hectares between large planters and pedestrian paths. What makes it different from the others, it combines urban planning and landscaping, it has living nature in each space of this residential area.

# Sport areas

Children's play area