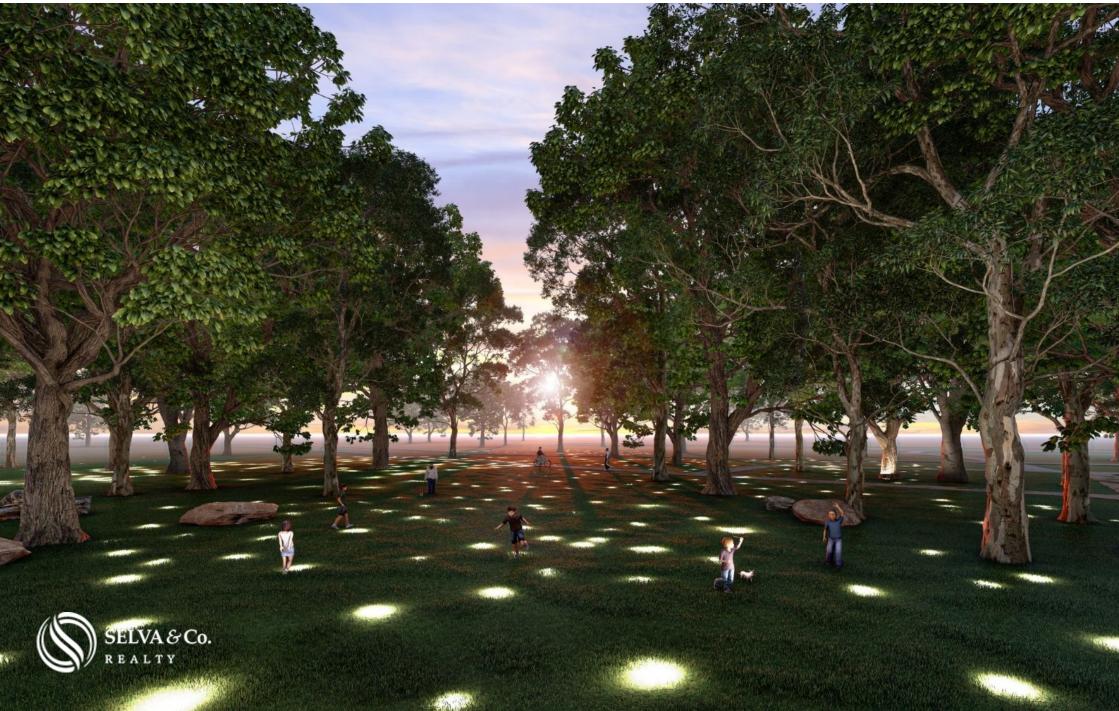

#### STUNNING GARDENS

Nature forms the main essence of development from inside to outside. Known as the largest infinite living garden in the southeast, it is made up of 36 hectares between large planters and pedestrian paths. What makes it different from the others, it combines urban planning and landscaping, it has living nature in each space of this residential area.

# Sport areas

Children's play area