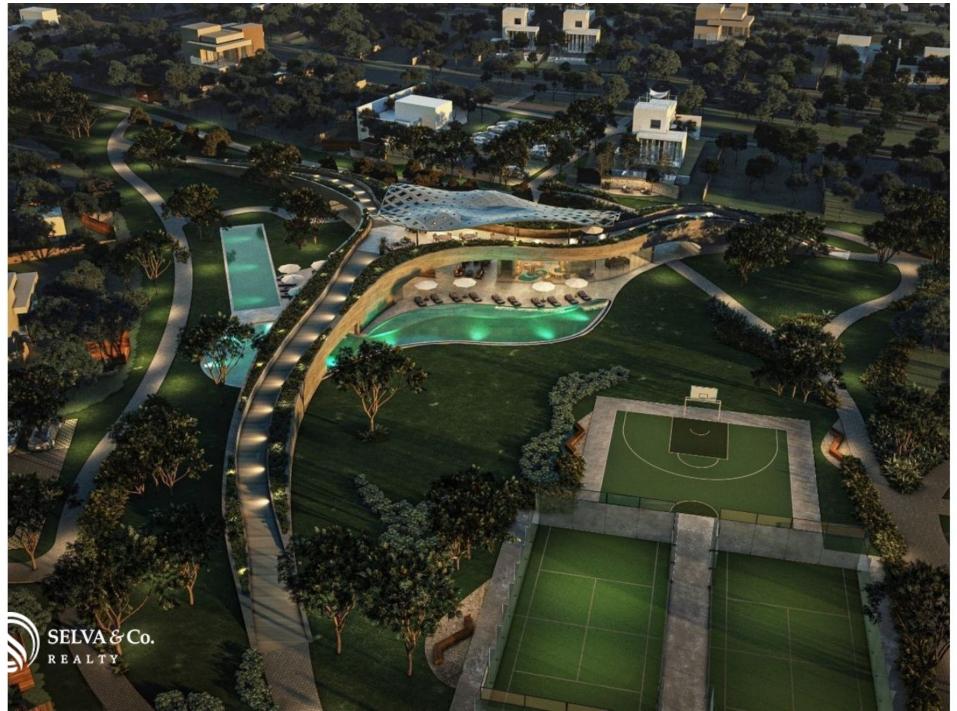

Development that combines design, architectural modernity and environmental technology.

With 3 clubhouses, sport fields, trails, gardens, pet park, playground for children. You will have everything at your fingertips.

#### **CLUBHOUSE**

This residential development has 3 clubhouses with all the amenities and services. Specifically distributed for the proximity of its residents.

#### STUNNING GARDENS

Nature forms the main essence of development from inside to outside. Known as the largest infinite living garden in the southeast, it is made up of 36 hectares between large planters and pedestrian paths. What makes it different from the others, it combines urban planning and landscaping, it has living nature in each space of this residential area.

#### KEEP IN SHAPE

Stay fit in its pool with swimming lane, play on its tennis and paddle tennis courts, enjoy a walk on its pedestrian paths, exercise in the gym, or simply relax and contemplate its green areas, you will have a different activity to do each day and everything just steps from your residence.

# Sport areas

Children's play area

## **AMENITIES**

3 clubhouses

Pools

swimming channel

Gym

Playground

Children's Club

Management Office