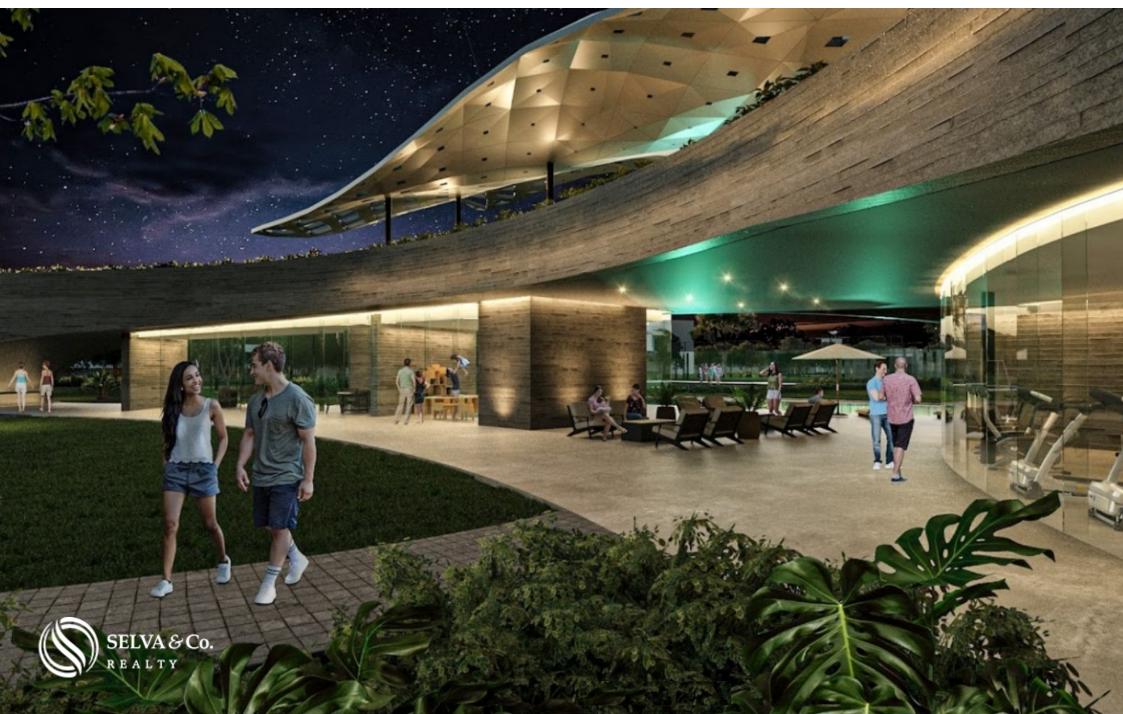

#### **CLUBHOUSE**

This residential development has 3 clubhouses with all the amenities and services. Specifically distributed for the proximity of its residents.

## **AMENITIES**

3 clubhouses

Pools

swimming channel

Gym

Playground

Children's Club

Management Office

**Television Room** 

Sportbar

Pet park

Coworking

Bike path

Running circuit

Terraces

Bathrooms