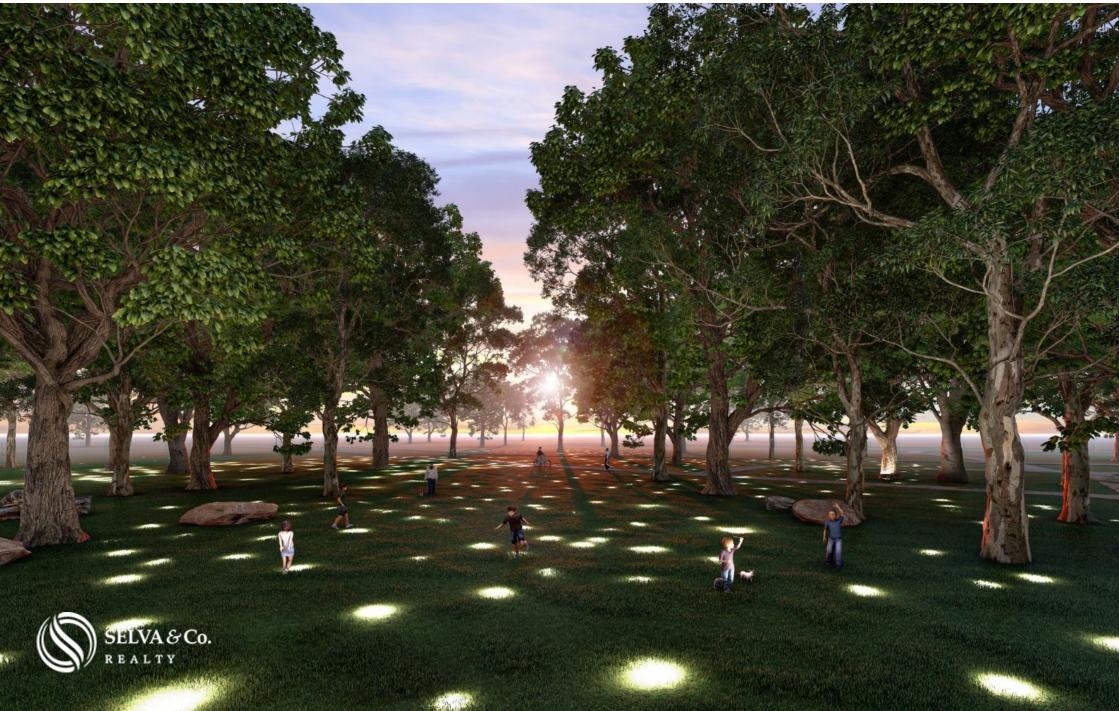

#### STUNNING GARDENS

Nature forms the main essence of development from inside to outside. Known as the largest infinite living garden in the southeast, it is made up of 36 hectares between large planters and pedestrian paths. What makes it different from the others, it combines urban planning and landscaping, it has living nature in each space of this residential area.

## Sport areas

Children's play area