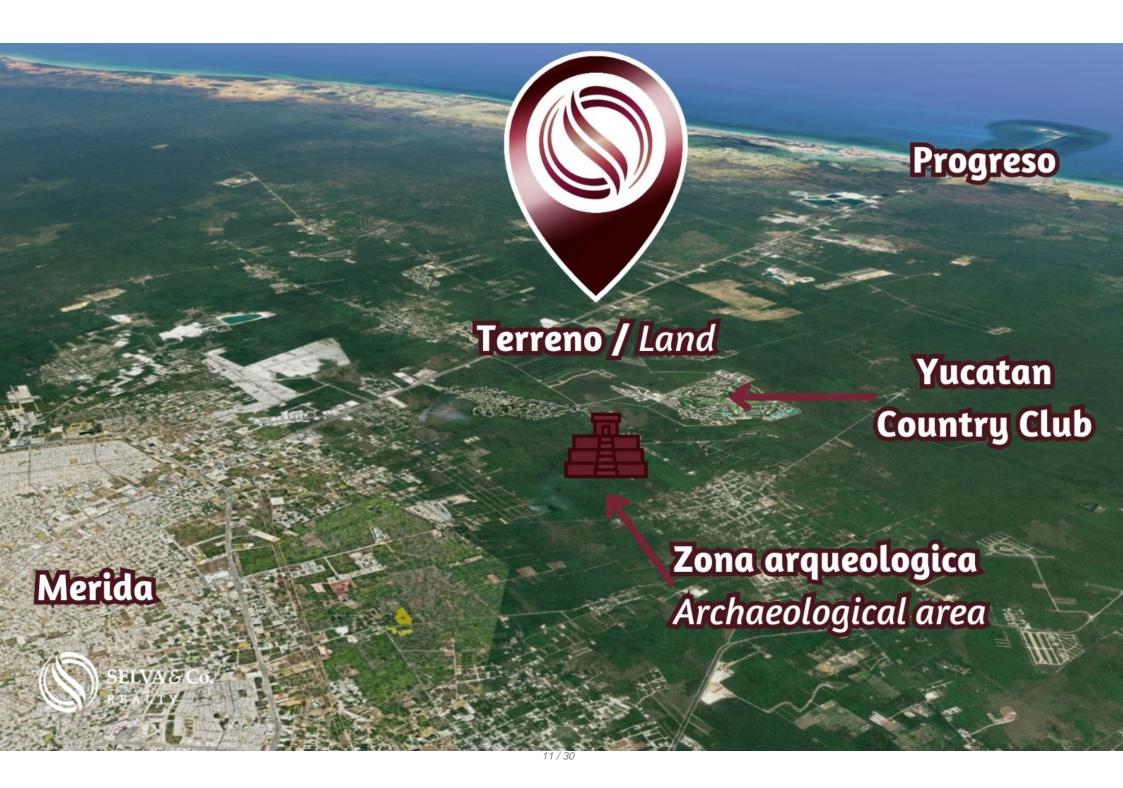

### **LOCATION**

Lot for sale in Temanche, municipality of Merida Yucatan. Located on the Merida-Progreso highway. A few minutes from the main areas, shopping centers and points of interest in the city of Merida.

25 minutes from Merida

13 minutes of progress

15 minutes from the beach

12 minutes from archaeological zone

LANDSCAPING, AUTHOR DESIGN

Designed by renowned firms of architects and landscapers renown throughout the country.