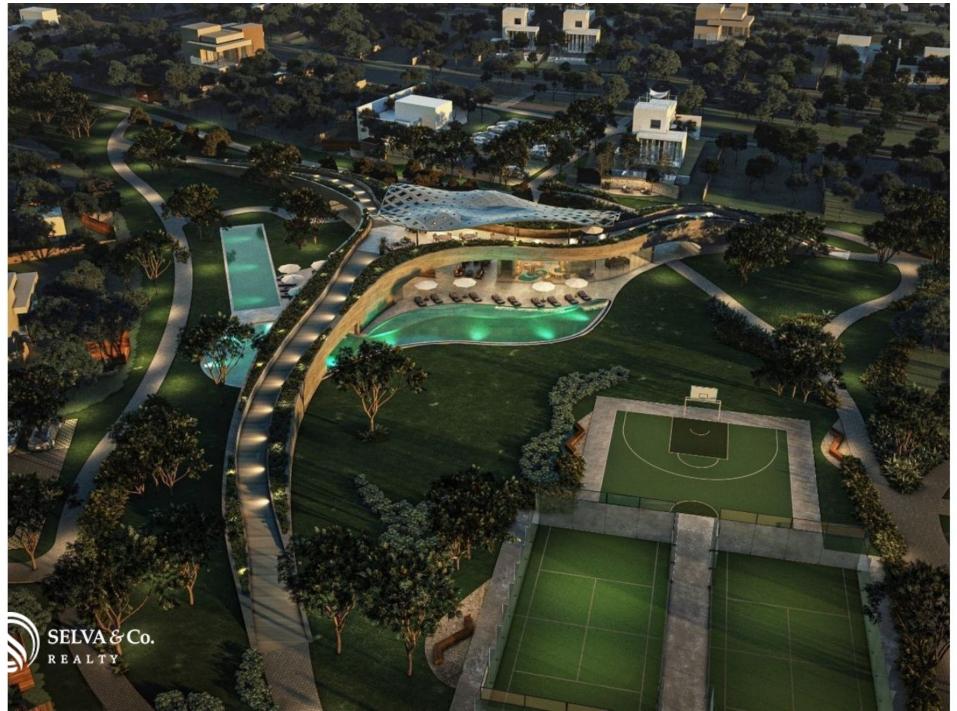

Development that combines design, architectural modernity and environmental technology.

With 3 clubhouses, sport fields, trails, gardens, pet park, playground for children. You will have everything at your fingertips.

#### **CLUBHOUSE**

This residential development has 3 clubhouses with all the amenities and services. Specifically distributed for the proximity of its residents.

#### STUNNING GARDENS

Nature forms the main essence of development from inside to outside. Known as the largest infinite living garden in the southeast, it is made up of 36 hectares between large planters and pedestrian paths. What makes it different from the others, it combines urban planning and landscaping, it has living nature in each space of this residential area.

#### KEEP IN SHAPE

Stay fit in its pool with swimming lane, play on its tennis and paddle tennis courts, enjoy a walk on its pedestrian paths, exercise in the gym, or simply relax and contemplate its green areas, you will have a different activity to do each day and everything just steps from your residence.