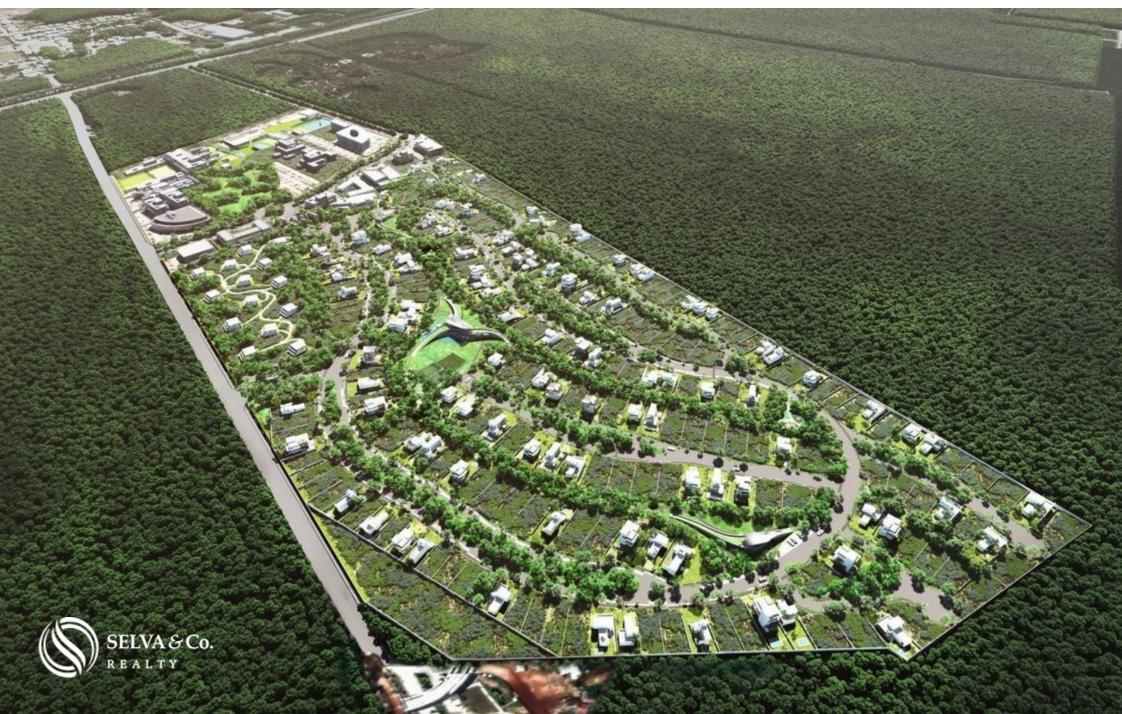

Development that combines design, architectural modernity and environmental technology.

With 3 clubhouses, sport fields, trails, gardens, pet park, playground for children. You will have everything at your fingertips.

#### STUNNING GARDENS

Nature forms the main essence of development from inside to outside. Known as the largest infinite living garden in the southeast, it is made up of 36 hectares between large planters and pedestrian paths. What makes it different from the others, it combines urban planning and landscaping, it has living nature in each space of this residential area.

#### ABOUT THE RESIDENTIAL

Main access

Access to services

Walking trails

**Benches** 

Roads