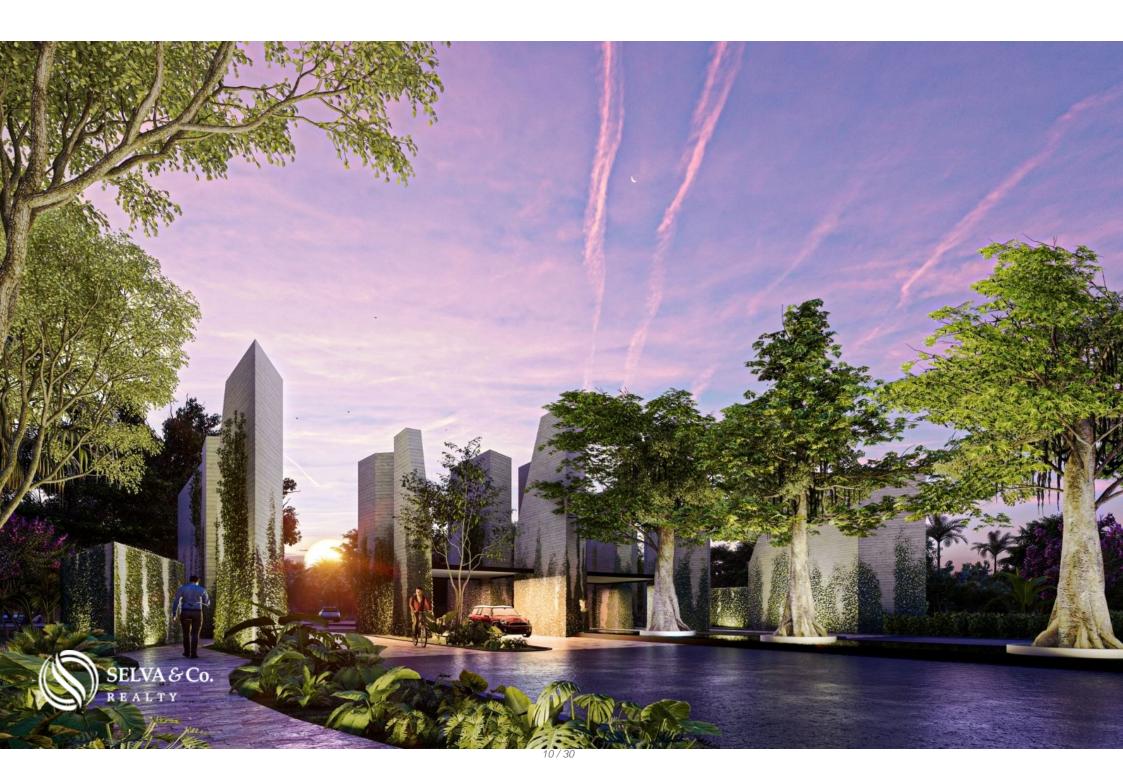

Development that combines design, architectural modernity and environmental technology.

With 3 clubhouses, sport fields, trails, gardens, pet park, playground for children. You will have everything at your fingertips.

#### **CLUBHOUSE**

This residential development has 3 clubhouses with all the amenities and services. Specifically distributed for the proximity of its residents.

#### STUNNING GARDENS

Nature forms the main essence of development from inside to outside. Known as the largest infinite living garden in the southeast, it is made up of 36 hectares between large planters and pedestrian paths. What makes it different from the others, it combines urban planning and landscaping, it has living nature in each space of this residential area.