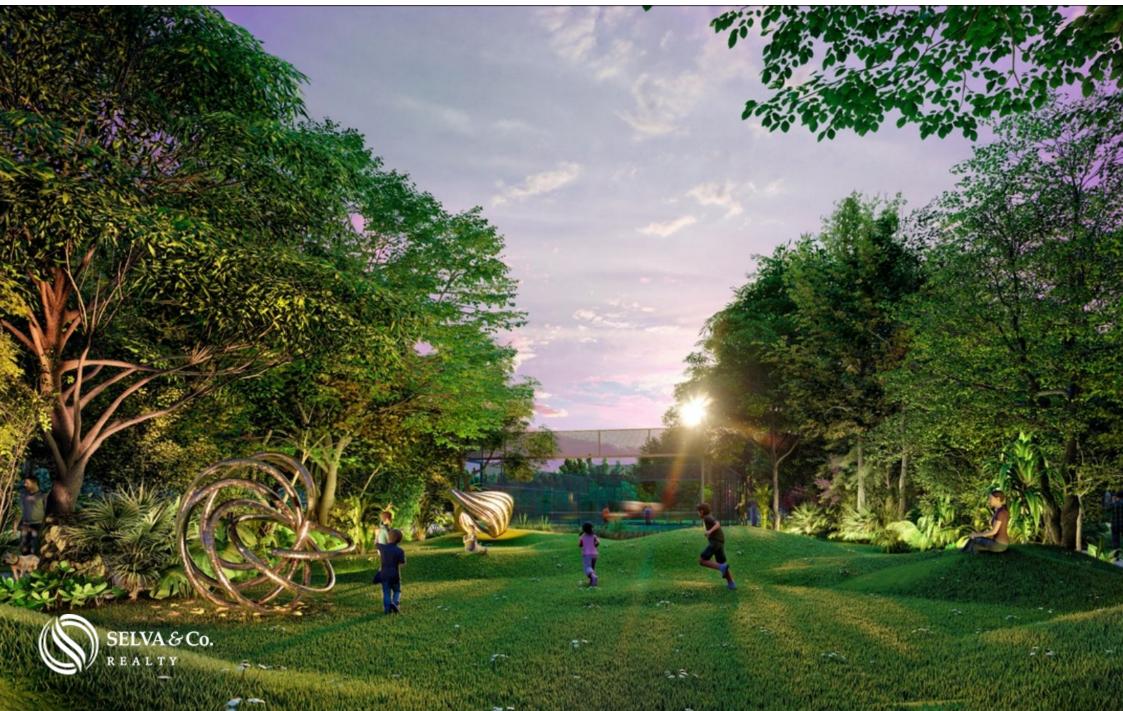

#### STUNNING GARDENS

Nature forms the main essence of development from inside to outside. Known as the largest infinite living garden in the southeast, it is made up of 36 hectares between large planters and pedestrian paths. What makes it different from the others, it combines urban planning and landscaping, it has living nature in each space of this residential area.

## Sport areas

Children's play area