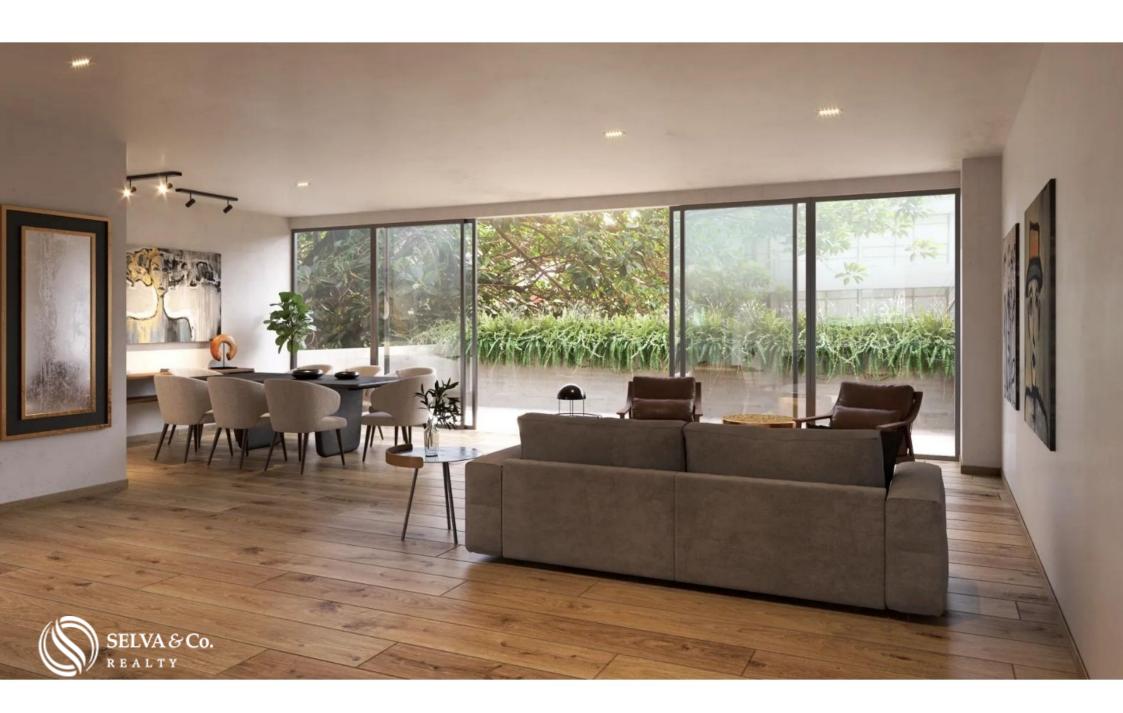

#### HIGHLIGHTS OF THE DEPARTMENT

Bright apartment with large windows that allow each of the most important spaces to have natural light, even in the bathrooms.

Open-plan living-dining room with access to the terrace, with a full-wall window and glass door, which opens to create a larger space ideal for entertaining your guests or having an indoor-outdoor lifestyle.

Master bedroom with en-suite bathroom, walk-in closet, ample space.

In some apartments the master bedroom has a private terrace, ask for availability.

Private parking for 2 or 3 cars.

Television room

Service room with private bathroom.

Laundry room

Store

TV room (Ask for availability)