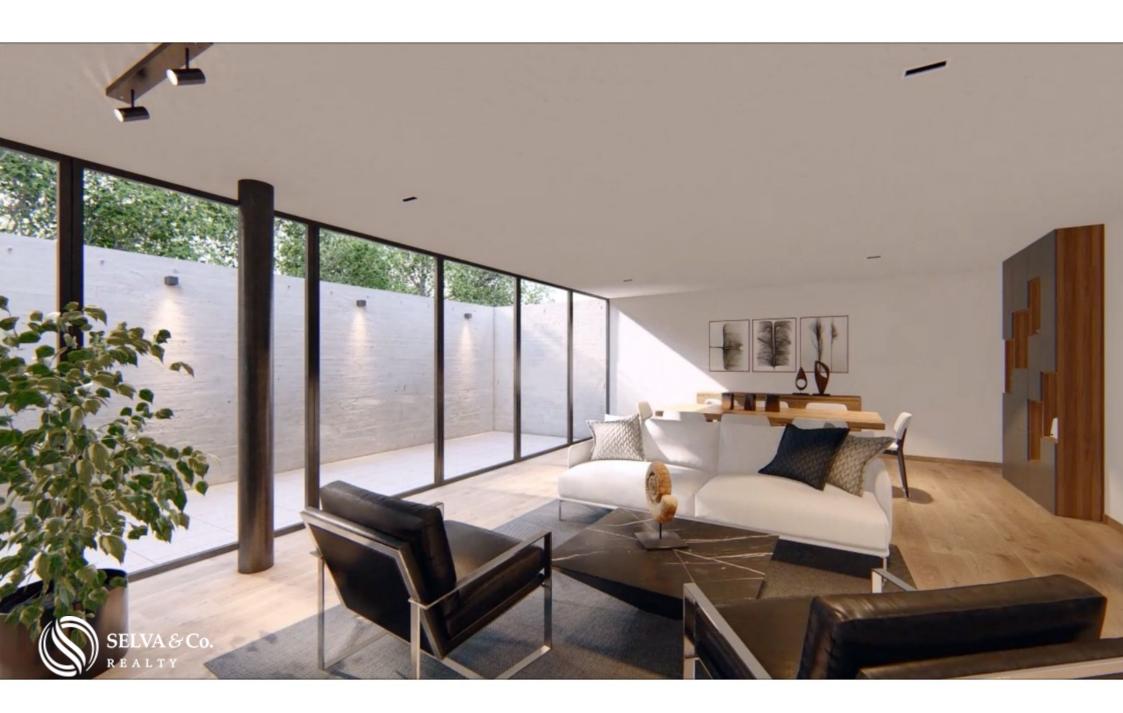

#### HIGHLIGHTS OF THE DEPARTMENT

Bright apartment with large windows that allow each of the most important spaces to have natural light, even in the bathrooms.

Open-plan living-dining room with access to the terrace, with a full-wall window and glass door, which opens to create a larger space ideal for entertaining your guests or having an indoor-outdoor lifestyle.