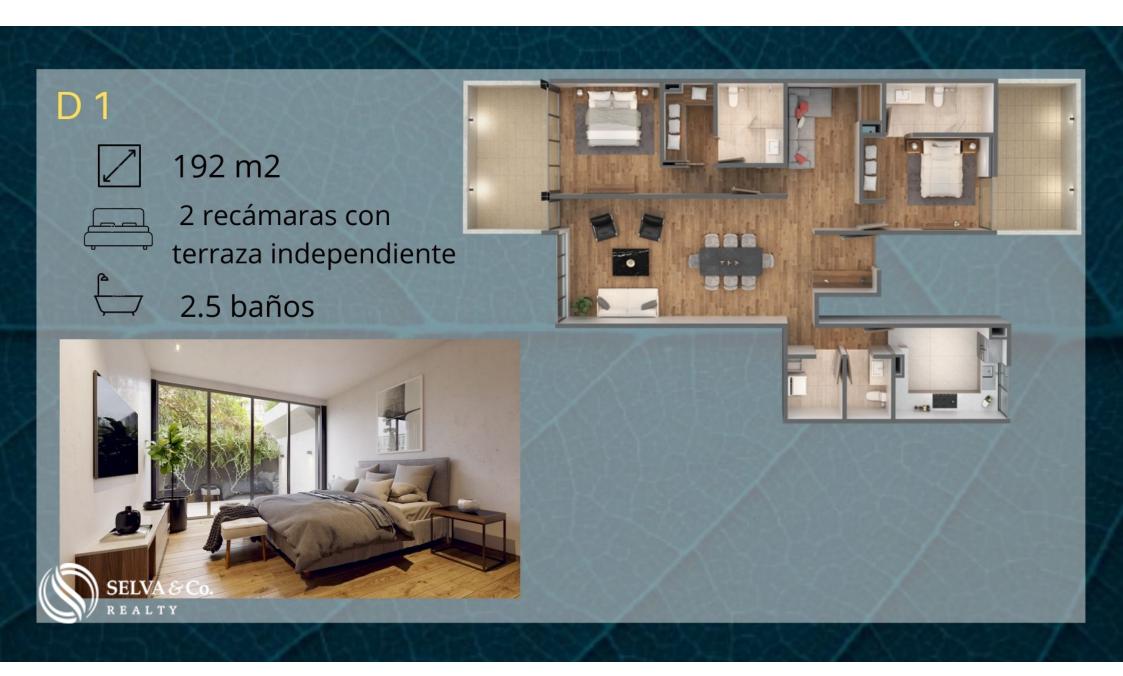

# Apartment with private terrace, TV room in pre-sale Polanco.

| ID: DCM227-2  | Location: Mexico City              |
|---------------|------------------------------------|
| Zone: Polanco | Type: Condos                       |
| Bedrooms: 2   | Bathrooms: 3.5                     |
| Parking(s): 2 | Construction: 193 m2 / 2,077.45 ft |

Master bedroom with en-suite bathroom, walk-in closet, ample space.

In some apartments the master bedroom has a private terrace, ask for availability.

Private parking for 2 or 3 cars.

Television room

Service room with private bathroom.

Laundry room

Store

TV room (Ask for availability)