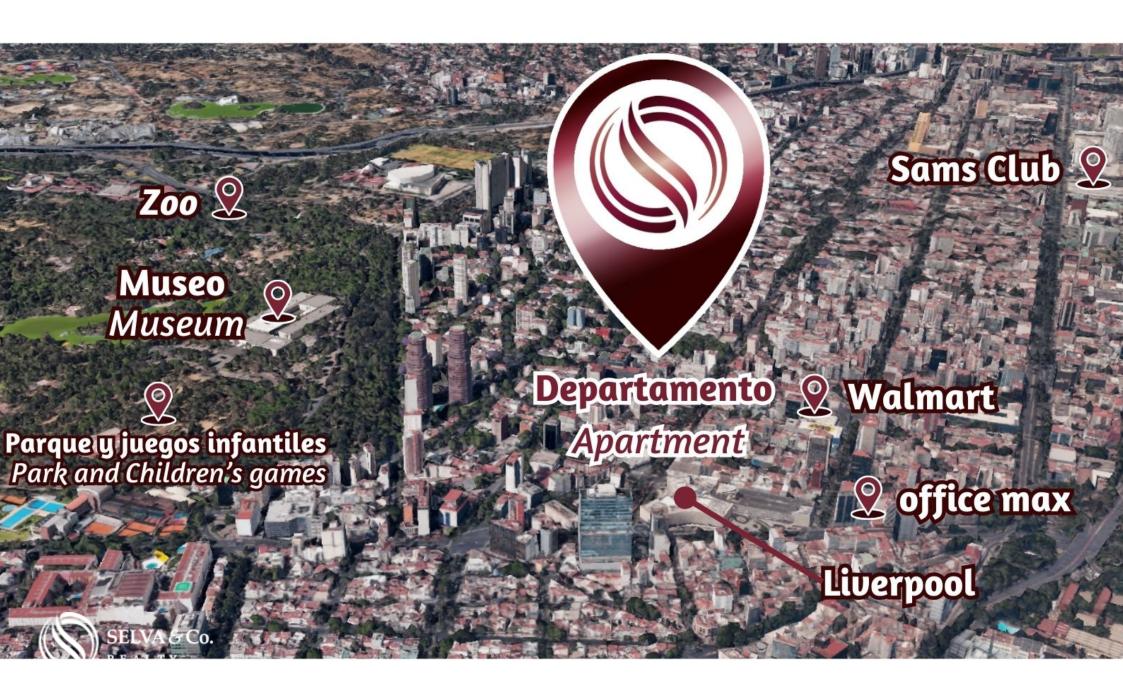

#### LOCATION

Apartment for sale in Polanco, an exclusive area in Mexico City, surrounded by gourmet restaurants, near important avenues, shopping areas, supermarkets, parks and entertainment.

6 Minutes from the Chapultepec Zoo and forest 5 minutes from the ?Tamayo? Museum of Contemporary Art and Park 40 minutes from Mexico International Airport.