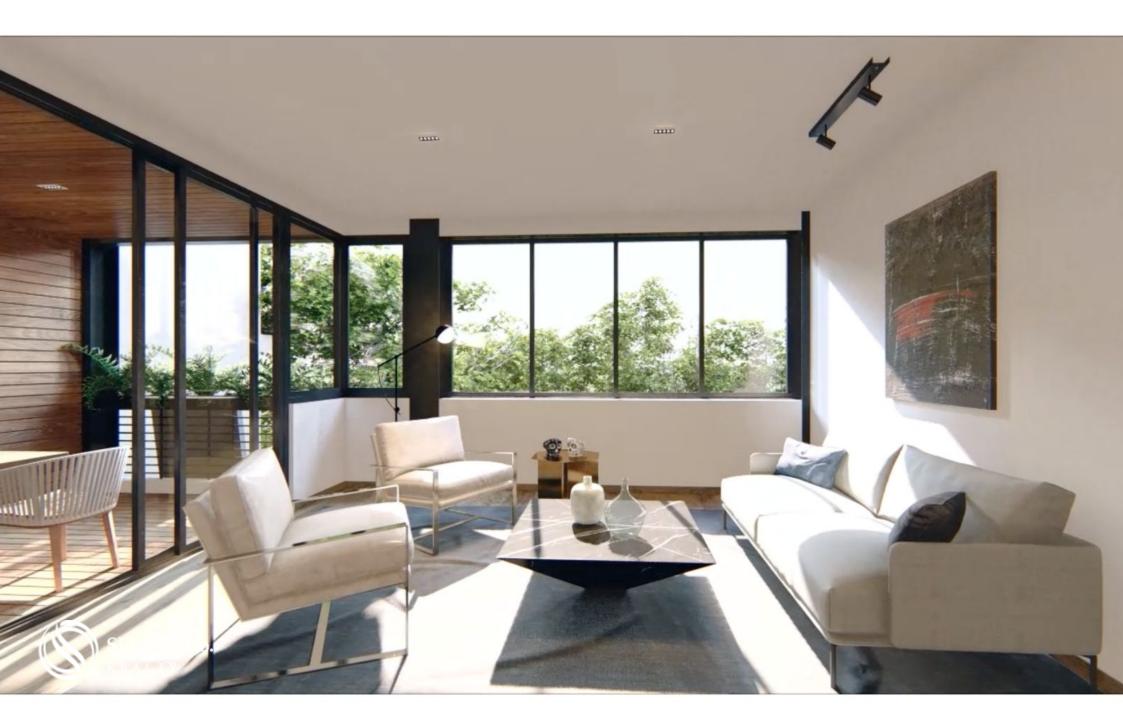

#### HIGHLIGHTS OF THE DEPARTMENT

Bright apartment with large windows that allow each of the most important spaces to have natural light, even in the bathrooms.

Open-plan living-dining room with access to the terrace, with a full-wall window and glass door, which opens to create a larger space ideal for entertaining your guests or having an indoor-outdoor lifestyle.

Master bedroom with en-suite bathroom, walk-in closet, ample space.

In some apartments the master bedroom has a private terrace, ask for availability.

Private parking for 2 or 3 cars.

Television room

Service room with private bathroom.