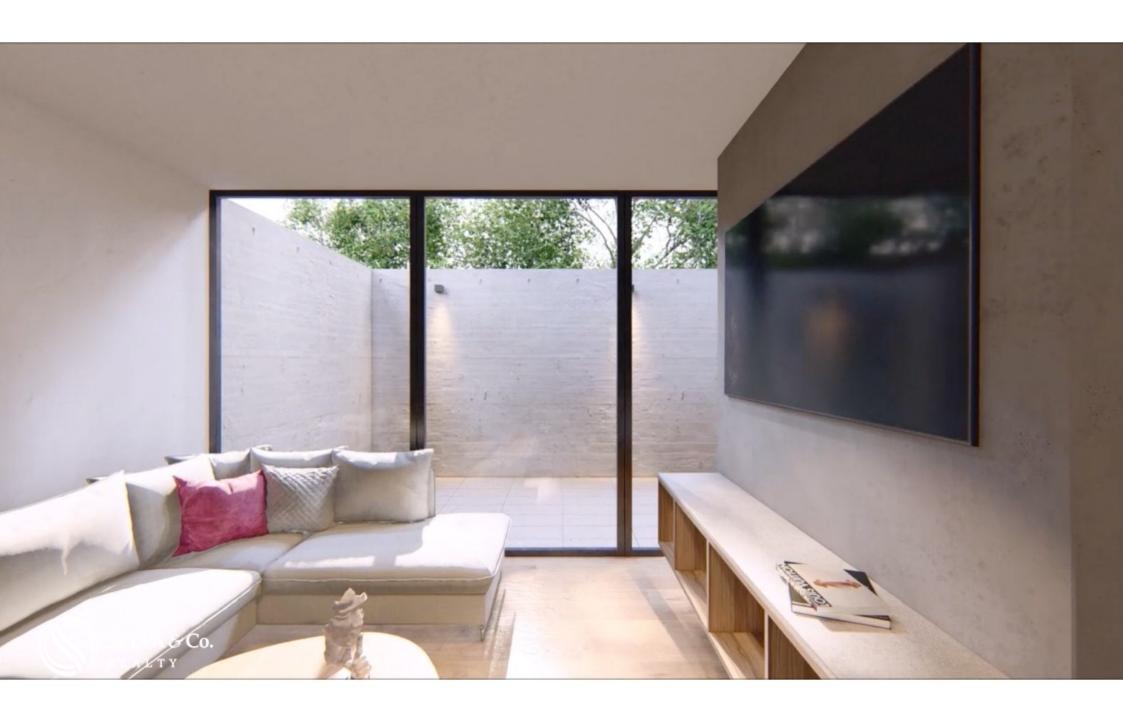

#### HIGHLIGHTS OF THE DEPARTMENT

Bright apartment with large windows that allow each of the most important spaces to have natural light, even in the bathrooms.

Open-plan living-dining room with access to the terrace, with a full-wall window and glass door, which opens to create a larger space ideal for entertaining your guests or having an indoor-outdoor lifestyle.

Laundry room

Store

TV room (Ask for availability)