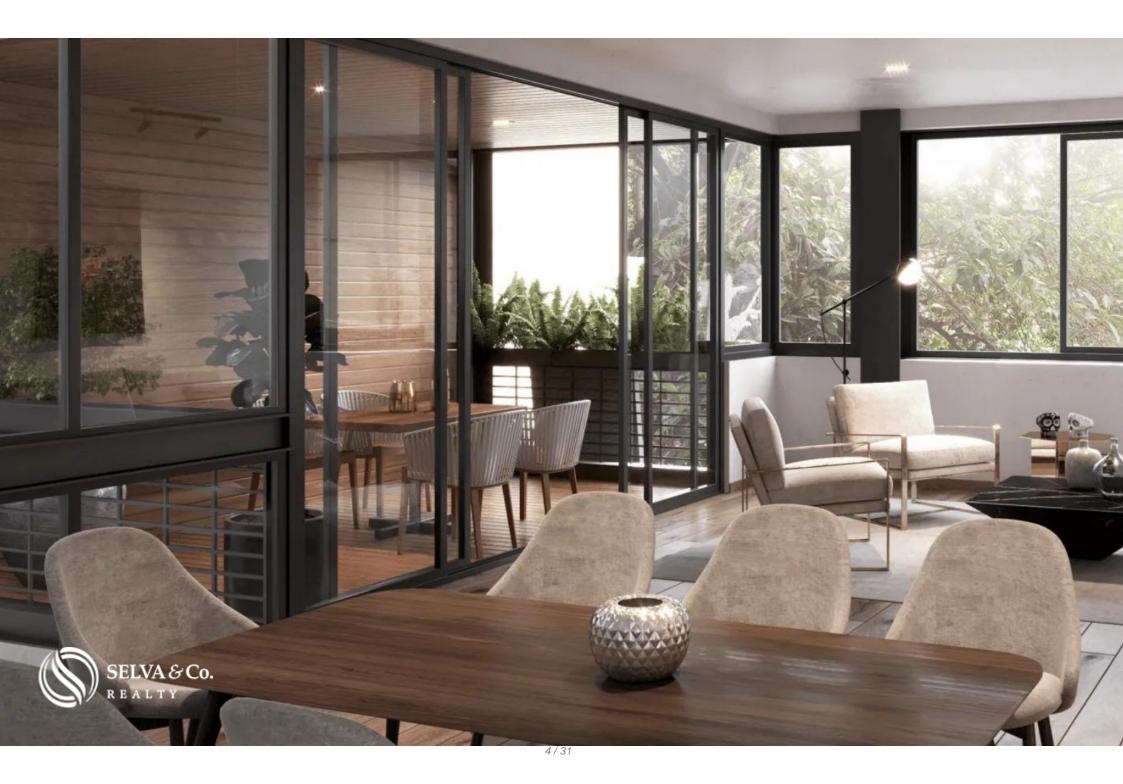

#### HIGHLIGHTS OF THE DEPARTMENT

Bright apartment with large windows that allow each of the most important spaces to have natural light, even in the bathrooms.

Open-plan living-dining room with access to the terrace, with a full-wall window and glass door, which opens to create a larger space ideal for entertaining your guests or having an indoor-outdoor lifestyle.

Master bedroom with en-suite bathroom, walk-in closet, ample space.

In some apartments the master bedroom has a private terrace, ask for availability.

Private parking for 2 or 3 cars.

Television room

Service room with private bathroom.

Laundry room

Store

TV room (Ask for availability)