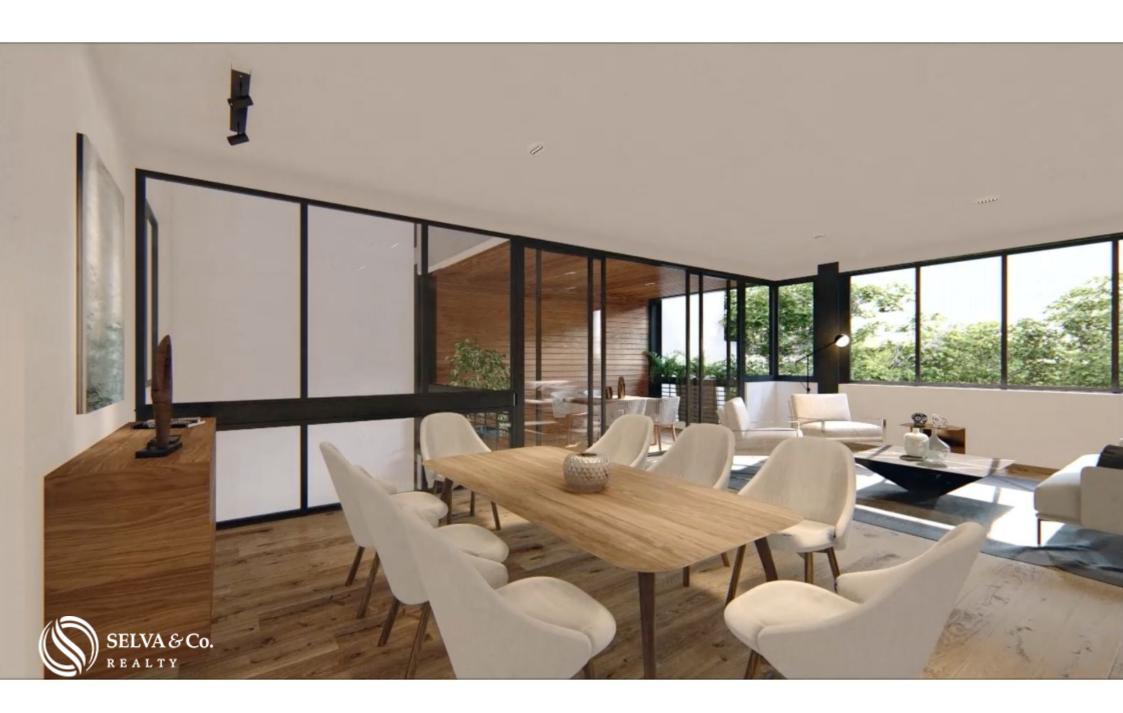

#### HIGHLIGHTS OF THE DEPARTMENT

Bright apartment with large windows that allow each of the most important spaces to have natural light, even in the bathrooms.

Open-plan living-dining room with access to the terrace, with a full-wall window and glass door, which opens to create a larger space ideal for entertaining your guests or having an indoor-outdoor lifestyle.