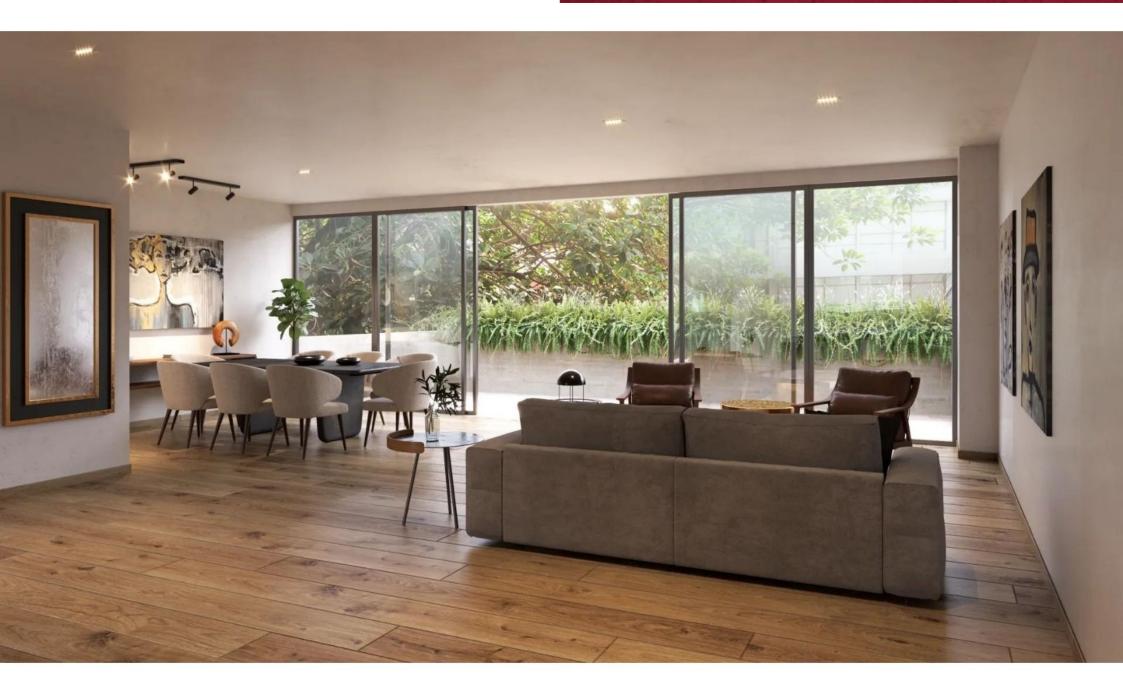

#### HIGHLIGHTS OF THE DEPARTMENT

Bright apartment with large windows that allow each of the most important spaces to have natural light, even in the bathrooms.

Open-plan living-dining room with access to the terrace, with a full-wall window and glass door, which opens to create a larger space ideal for entertaining your guests or having an indoor-outdoor lifestyle.

Master bedroom with en-suite bathroom, walk-in closet, ample space.

In some apartments the master bedroom has a private terrace, ask for availability.

Private parking for 2 or 3 cars.

Television room

Service room with private bathroom.

Laundry room

Store

TV room (Ask for availability)