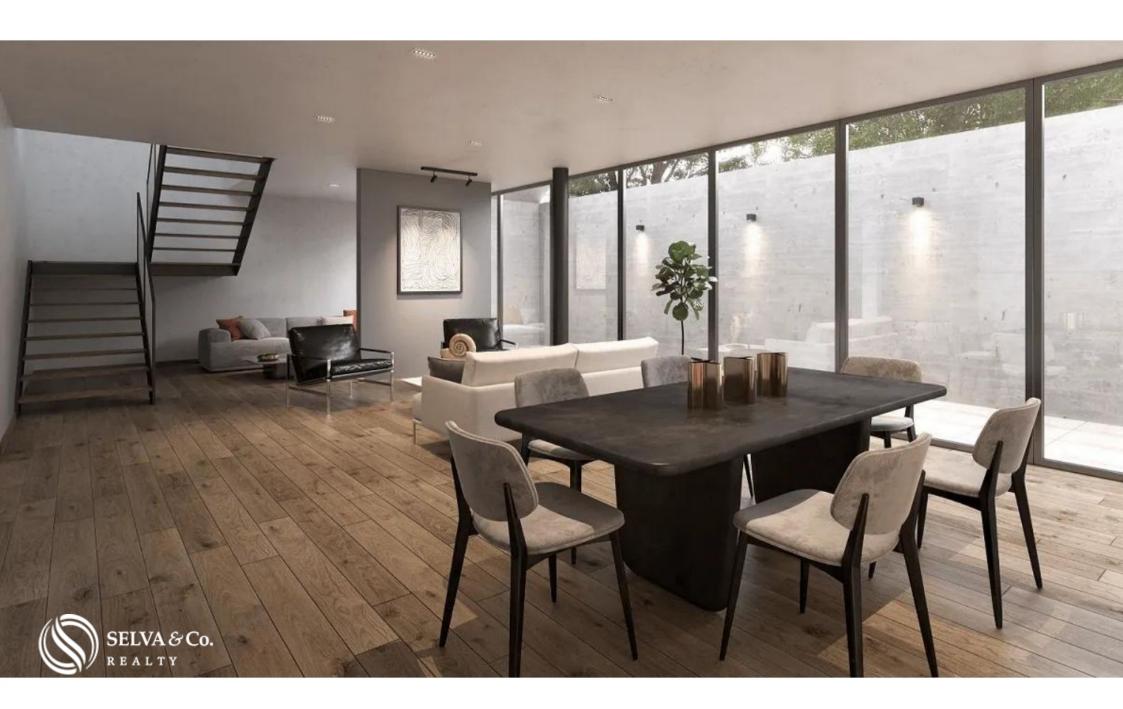

#### HIGHLIGHTS OF THE DEPARTMENT

Bright apartment with large windows that allow each of the most important spaces to have natural light, even in the bathrooms.

Open-plan living-dining room with access to the terrace, with a full-wall window and glass door, which opens to create a larger space ideal for entertaining your guests or having an indoor-outdoor lifestyle.