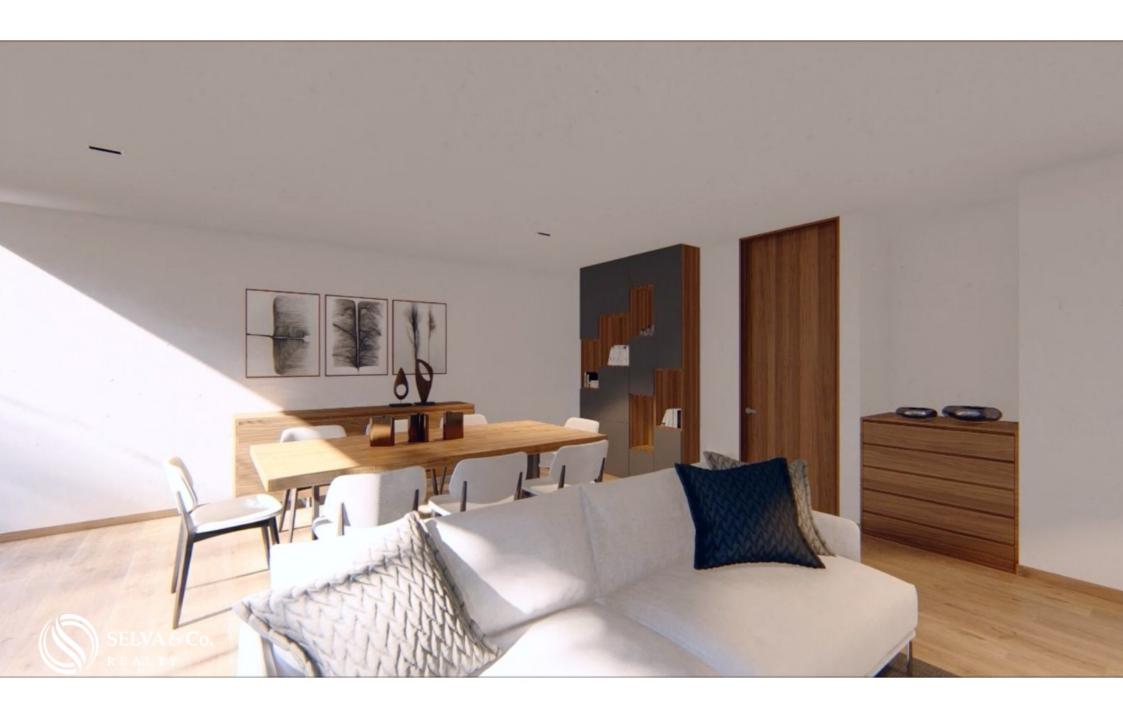

#### HIGHLIGHTS OF THE DEPARTMENT

Bright apartment with large windows that allow each of the most important spaces to have natural light, even in the bathrooms.

Open-plan living-dining room with access to the terrace, with a full-wall window and glass door, which opens to create a larger space ideal for entertaining your guests or having an indoor-outdoor lifestyle.

#### **FINISHES**

Marble and imported granite floor.

Double gates with acoustic insulation.

Preparation for electric car charger