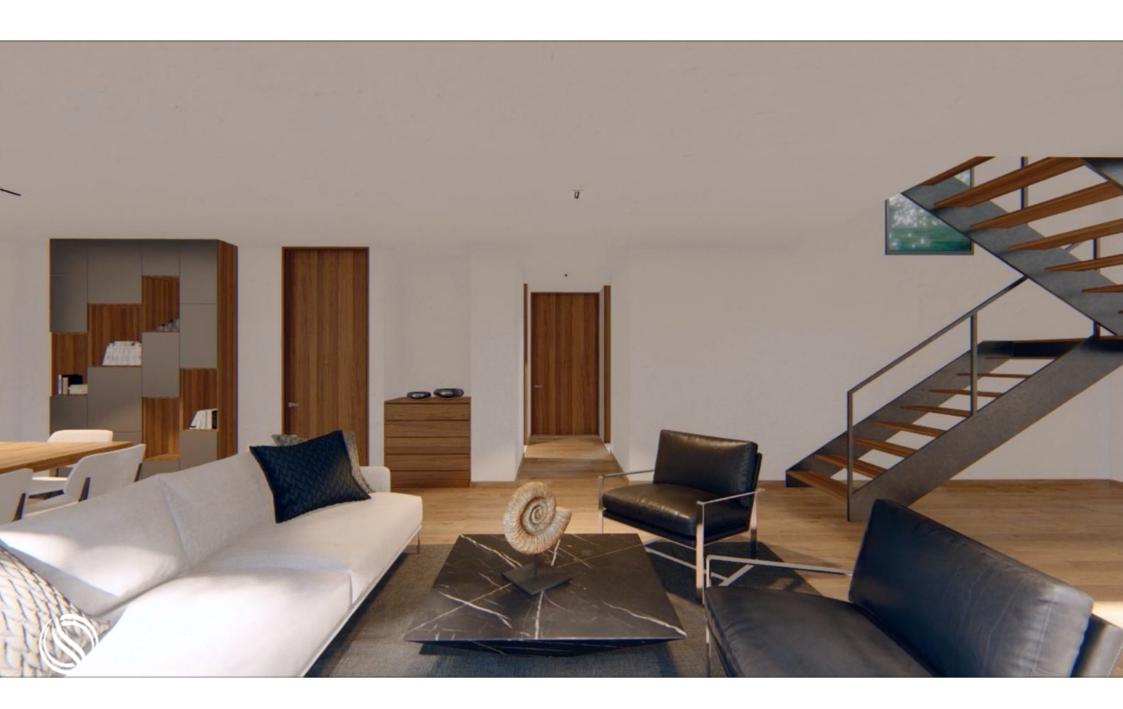

#### HIGHLIGHTS OF THE DEPARTMENT

Bright apartment with large windows that allow each of the most important spaces to have natural light, even in the bathrooms.

Open-plan living-dining room with access to the terrace, with a full-wall window and glass door, which opens to create a larger space ideal for entertaining your guests or having an indoor-outdoor lifestyle.

Laundry room

Store

TV room (Ask for availability)