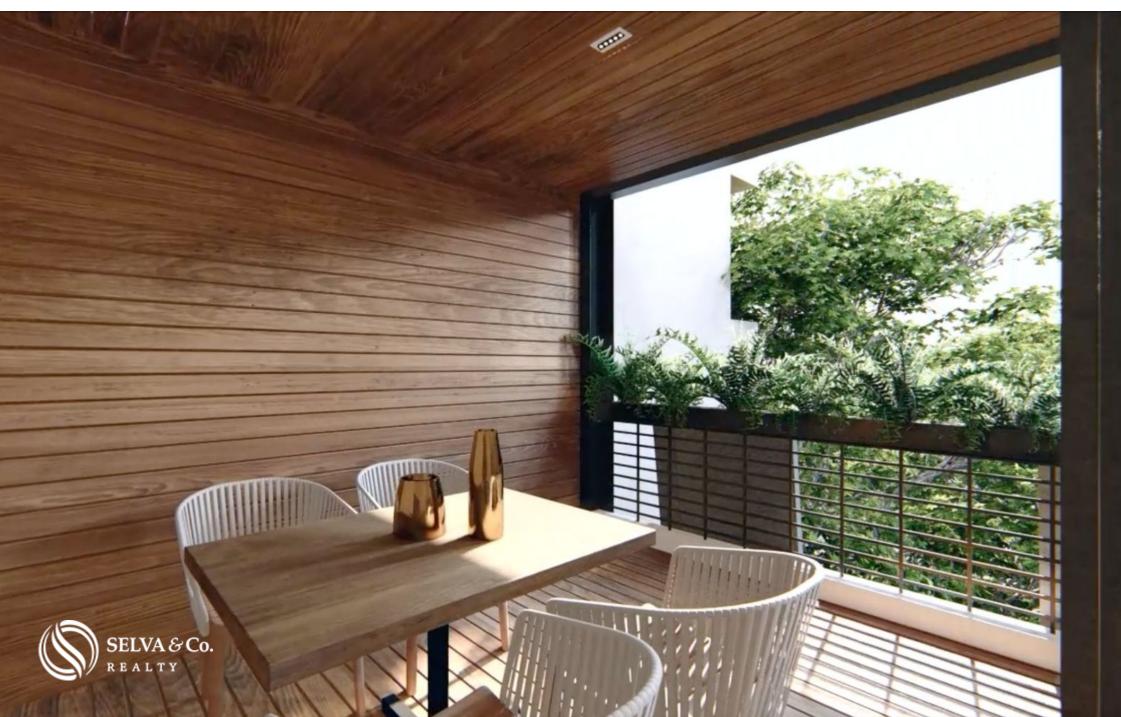

#### HIGHLIGHTS OF THE DEPARTMENT

Bright apartment with large windows that allow each of the most important spaces to have natural light, even in the bathrooms.

Open-plan living-dining room with access to the terrace, with a full-wall window and glass door, which opens to create a larger space ideal for entertaining your guests or having an indoor-outdoor lifestyle.

Master bedroom with en-suite bathroom, walk-in closet, ample space.

In some apartments the master bedroom has a private terrace, ask for availability.

Private parking for 2 or 3 cars.

Television room

Service room with private bathroom.

Laundry room

Store

TV room (Ask for availability)