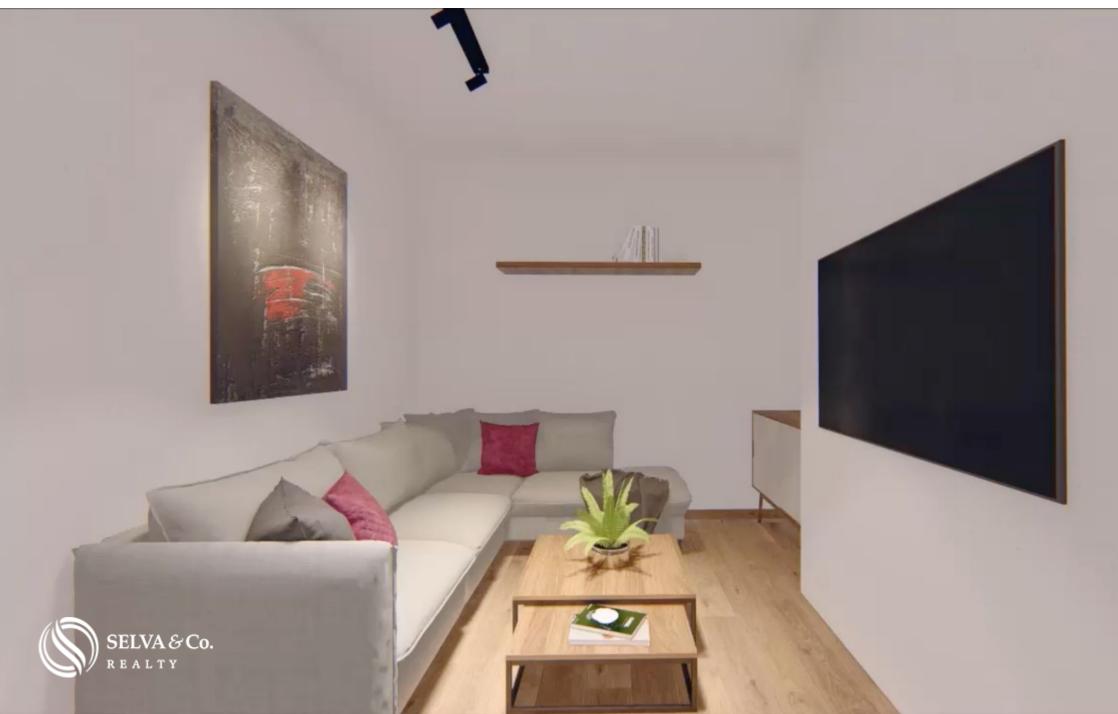

Master bedroom with en-suite bathroom, walk-in closet, ample space.

In some apartments the master bedroom has a private terrace, ask for availability.

Private parking for 2 or 3 cars.

Television room

Service room with private bathroom.

Laundry room

Store

TV room (Ask for availability)