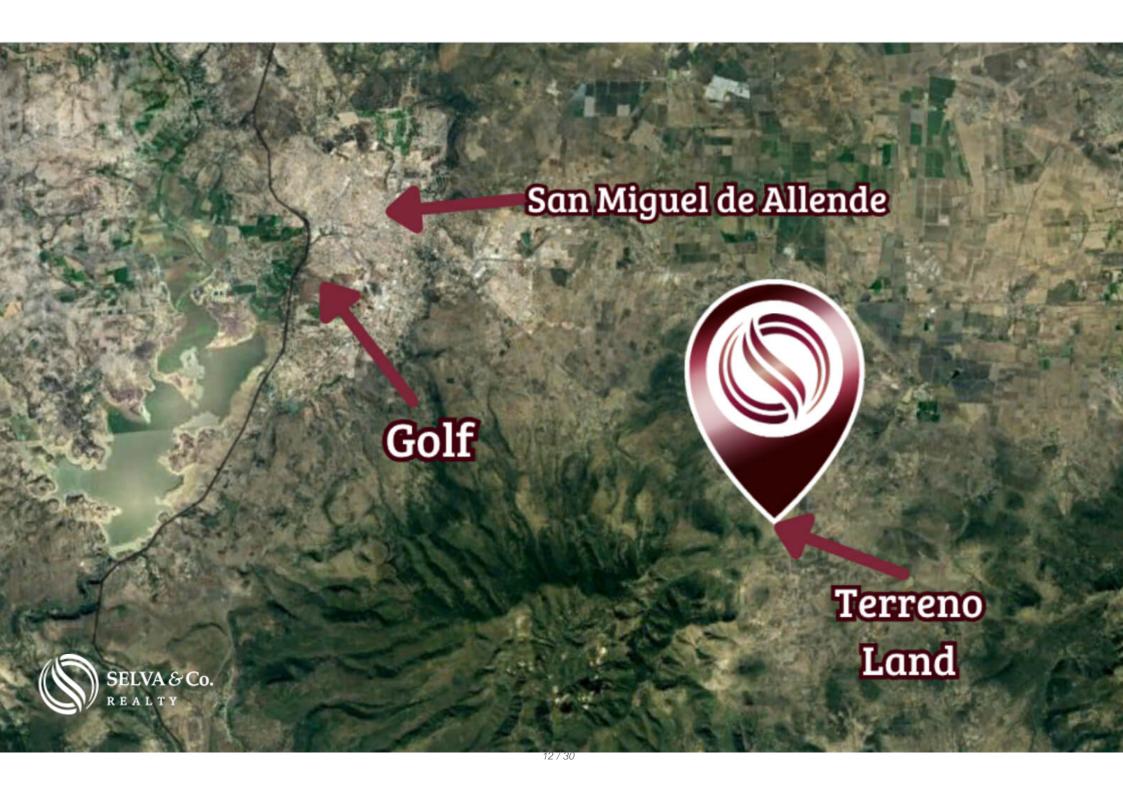

#### LOCATION

Land located 15 min. of San Miguel de Allende.

35 min. from the center of Queretaro.

40 minutes from the Intercontinental Airport.

At 3 hrs. 20 minutes from CDMX.

#### Location