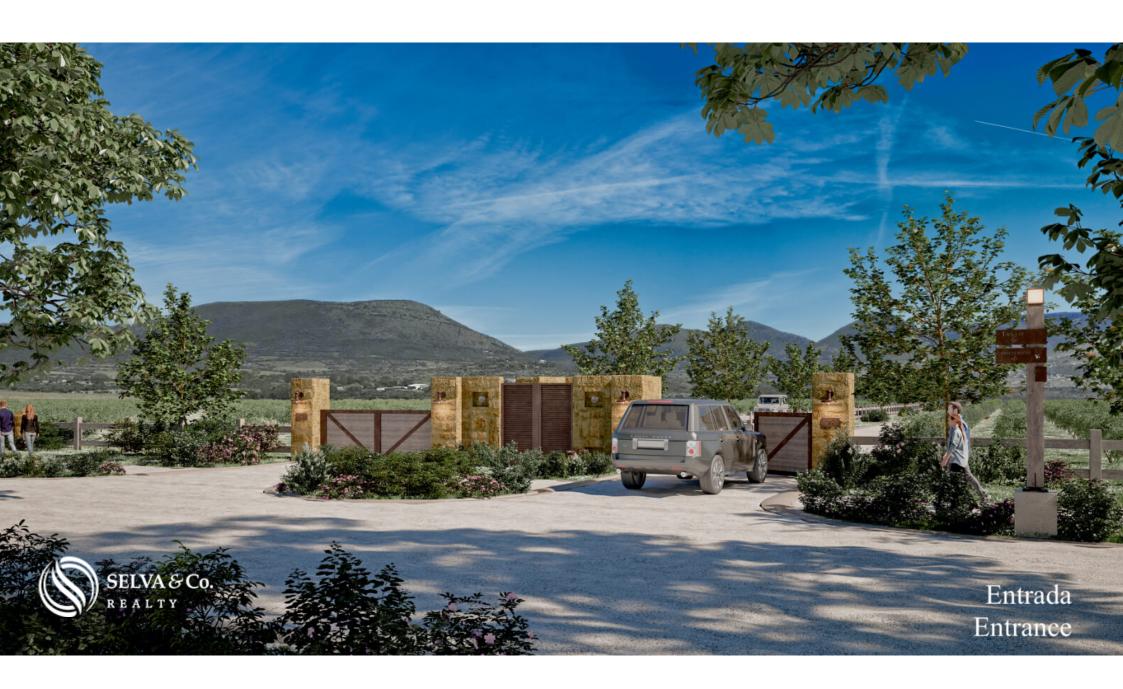

--------------------------|
| Zone: San José del Membrillo  | Type: Lots                      |
| Land: 7,001 m2 / 75,358.76 ft |                                 |











## **Instalaciones Ecuestres**

Deja que tu caballo y la conexión con la naturaleza aceleren tus latidos. **Tus caballos tienen un lugar especial en Valle Hermoso** en nuestras instalaciones ecuestres y caballerizas.









000

## Suites Anfitrión

Recibe a tus mejores amigos y olvídate del estrés. En nuestras Suites Anfitrión encontrarás la comodidad perfecta para hacer sentir a tus huéspedes en casa.





00

## **Zona Wellness**

Vive una experiencia de bienestar e inspiración holística. Nuestro Spa y Gimnasio están diseñados para ayudar a los huéspedes y residentes a relajarse, descansar y reconectarse.

















000

## Salón Inglés

English room





000

## Restaurante

Restaurant













#### **Description**

DLSM200-5

7,001 m2 lot with, heliport, lake, stables and more sale San Miguel de Allende

Country land ideal to build the ranch of your dreams and enjoy a quiet lifestyle surrounded by lavender and rosemary fields and with amenities at your disposal, you will have the adventure that the ranch offers you with the comforts of a luxury community.

#### LAND IN LUXURY COUNTRY COMMUNITY

This community offers land from 5,000 m2(53,819 sqft) to 17,000 m2 (182,986 sqft).

Offer your family and friends a lifestyle of maximum freedom thanks to such large spaces, where you can build the villa of your dreams and enjoy exclusive amenities that this luxury community has for you.

#### *