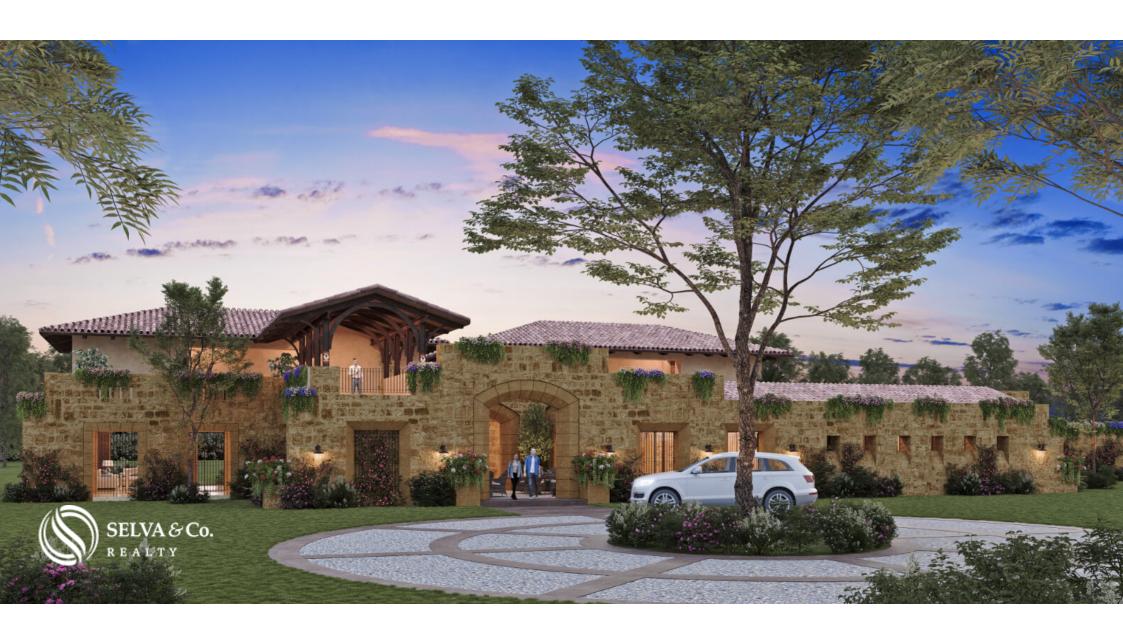

#### **Description**

DLSM200-5

7,001 m2 lot with, heliport, lake, stables and more sale San Miguel de Allende

Country land ideal to build the ranch of your dreams and enjoy a quiet lifestyle surrounded by lavender and rosemary fields and with amenities at your disposal, you will have the adventure that the ranch offers you with the comforts of a luxury community.

#### LAND IN LUXURY COUNTRY COMMUNITY

This community offers land from 5,000 m2(53,819 sqft) to 17,000 m2 (182,986 sqft).

Offer your family and friends a lifestyle of maximum freedom thanks to such large spaces, where you can build the villa of your dreams and enjoy exclusive amenities that this luxury community has for you.