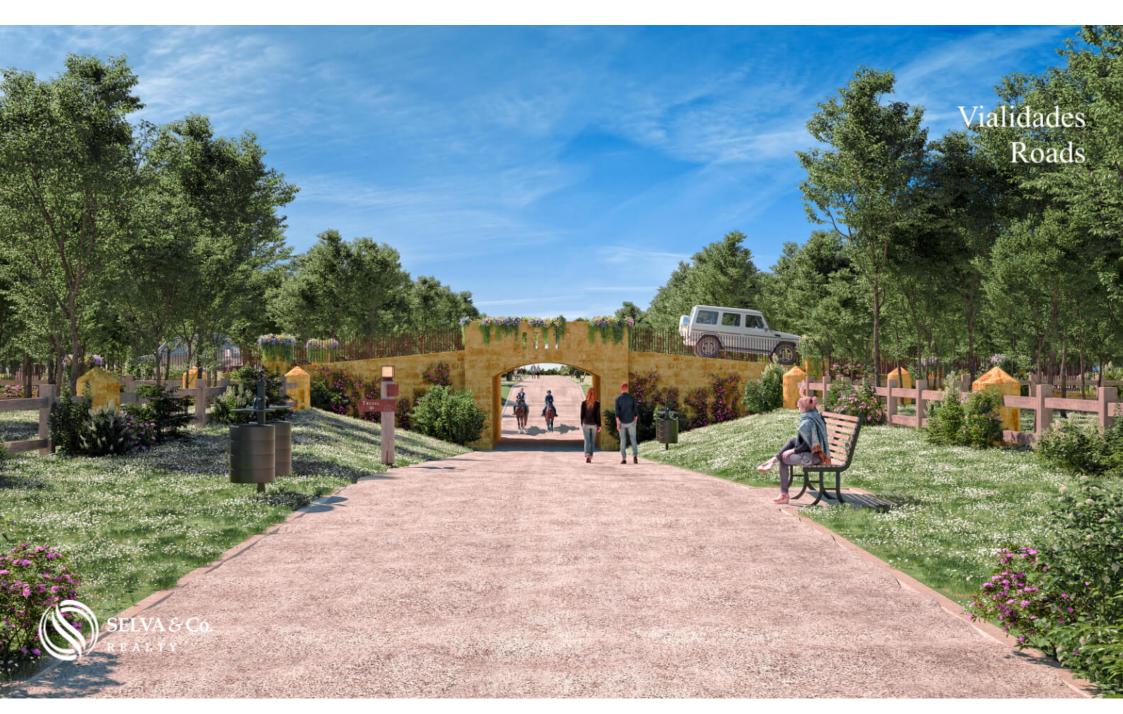

------------------------|
| Zone: San José del Membrillo  | Type: Lots                      |
| Land: 7,001 m2 / 75,358.76 ft |                                 |











## **Instalaciones Ecuestres**

Deja que tu caballo y la conexión con la naturaleza aceleren tus latidos. **Tus caballos tienen un lugar especial en Valle Hermoso** en nuestras instalaciones ecuestres y caballerizas.









000

## Suites Anfitrión

Recibe a tus mejores amigos y olvídate del estrés. En nuestras Suites Anfitrión encontrarás la comodidad perfecta para hacer sentir a tus huéspedes en casa.





00

## **Zona Wellness**

Vive una experiencia de bienestar e inspiración holística. Nuestro Spa y Gimnasio están diseñados para ayudar a los huéspedes y residentes a relajarse, descansar y reconectarse.

















000

## Salón Inglés

English room





000

## Restaurante

Restaurant













#### **Description**

DLSM200-5

7,001 m2 lot with, heliport, lake, stables and more sale San Miguel de Allende

Country land ideal to build the ranch of your dreams and enjoy a quiet lifestyle surrounded by lavender and rosemary fields and with amenities at your disposal, you will have the adventure that the ranch offers you with the comforts of a luxury community.

#### LAND IN LUXURY COUNTRY COMMUNITY

This community offers land from 5,000 m2(53,819 sqft) to 17,000 m2 (182,986 sqft).

Offer your family and friends a lifestyle of maximum freedom thanks to such large spaces, where you can build the villa of your dreams and enjoy exclusive amenities that this luxury community has for you.

#### **A