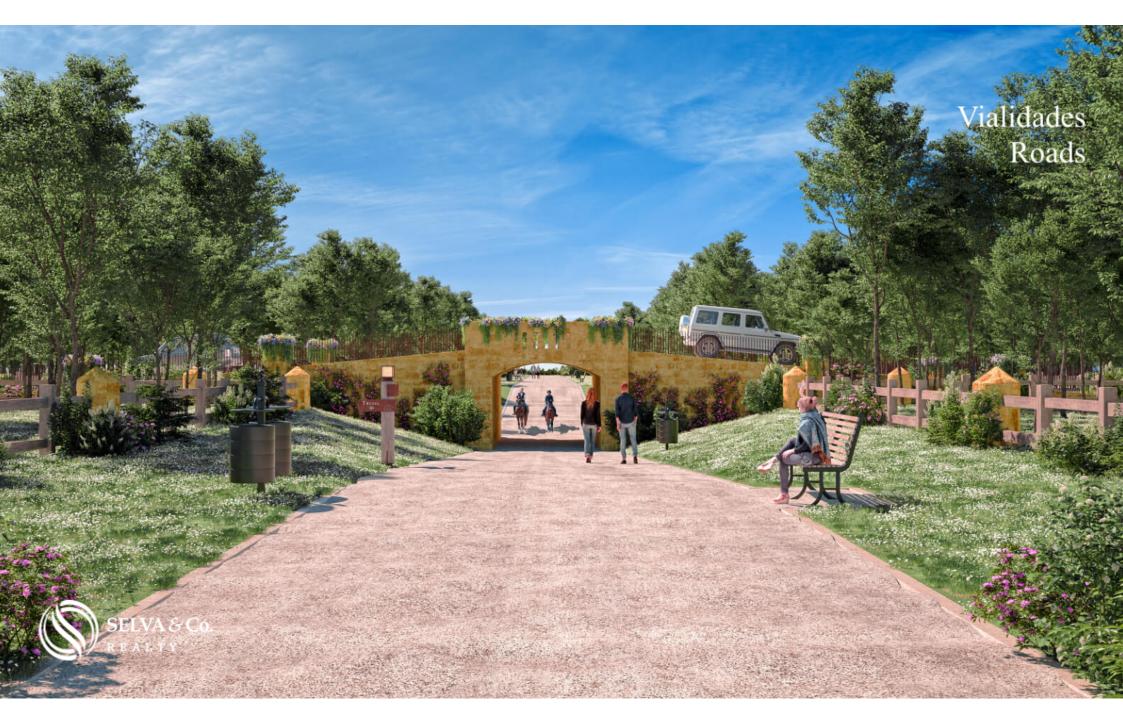

------------------------|
| Zone: San José del Membrillo  | Type: Lots                      |
| Land: 7,482 m2 / 80,536.25 ft |                                 |









## **Instalaciones Ecuestres**

Deja que tu caballo y la conexión con la naturaleza aceleren tus latidos. **Tus caballos tienen un lugar especial en Valle Hermoso** en nuestras instalaciones ecuestres y caballerizas.











000

## Suites Anfitrión

Recibe a tus mejores amigos y olvídate del estrés. En nuestras Suites Anfitrión encontrarás la comodidad perfecta para hacer sentir a tus huéspedes en casa.





00

## **Zona Wellness**

Vive una experiencia de bienestar e inspiración holística. Nuestro Spa y Gimnasio están diseñados para ayudar a los huéspedes y residentes a relajarse, descansar y reconectarse.

















000

## Salón Inglés

English room





000

## Restaurante

Restaurant













#### **Description**

DLSM200-4

7,482 m2 lot with, heliport, lake, stables and more sale San Miguel de Allende

Country land ideal to build the ranch of your dreams and enjoy a quiet lifestyle surrounded by lavender and rosemary fields and with amenities at your disposal, you will have the adventure that the ranch offers you with the comforts of a luxury community.

#### LAND IN LUXURY COUNTRY COMMUNITY

This community offers land from 5,000 m2(53,819 sqft) to 17,000 m2 (182,986 sqft).

Offer your family and friends a lifestyle of maximum freedom thanks to such large spaces, where you can build the villa of your dreams and enjoy exclusive amenities that this luxury community has for you.

#### **A