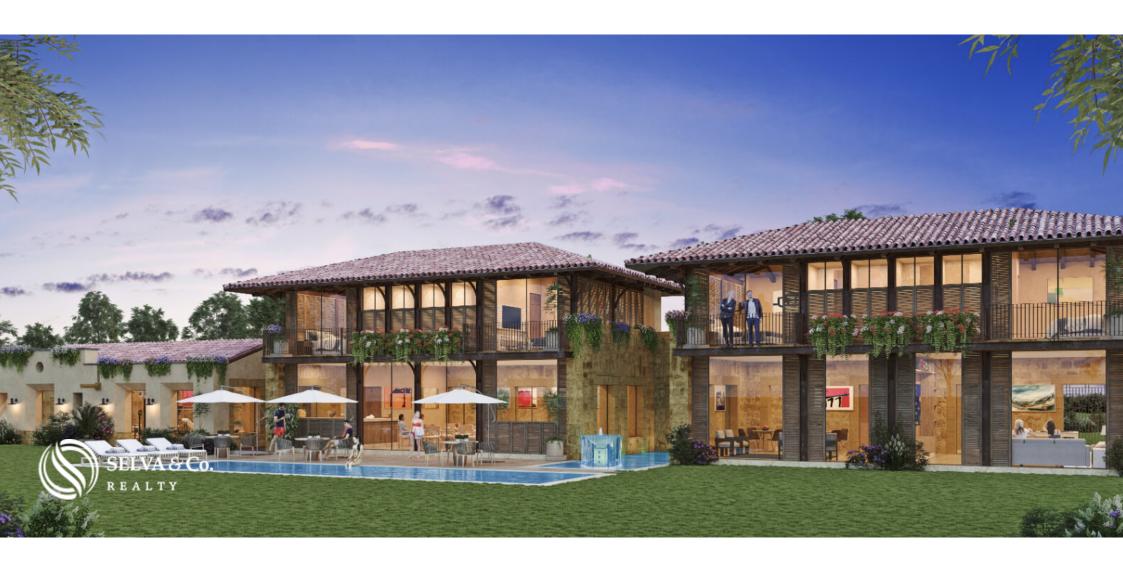

#### LAND IN LUXURY COUNTRY COMMUNITY

This community offers land from 5,000 m2(53,819 sqft) to 17,000 m2 (182,986 sqft).

Offer your family and friends a lifestyle of maximum freedom thanks to such large spaces, where you can build the villa of your dreams and enjoy exclusive amenities that this luxury community has for you.

#### SOCIAL CLUB

Spaces with a unique style for you to get out of the routine, without having to leave home.

#### **Amenities**

- Clubhouse - Gym

- Restaurant - Spa