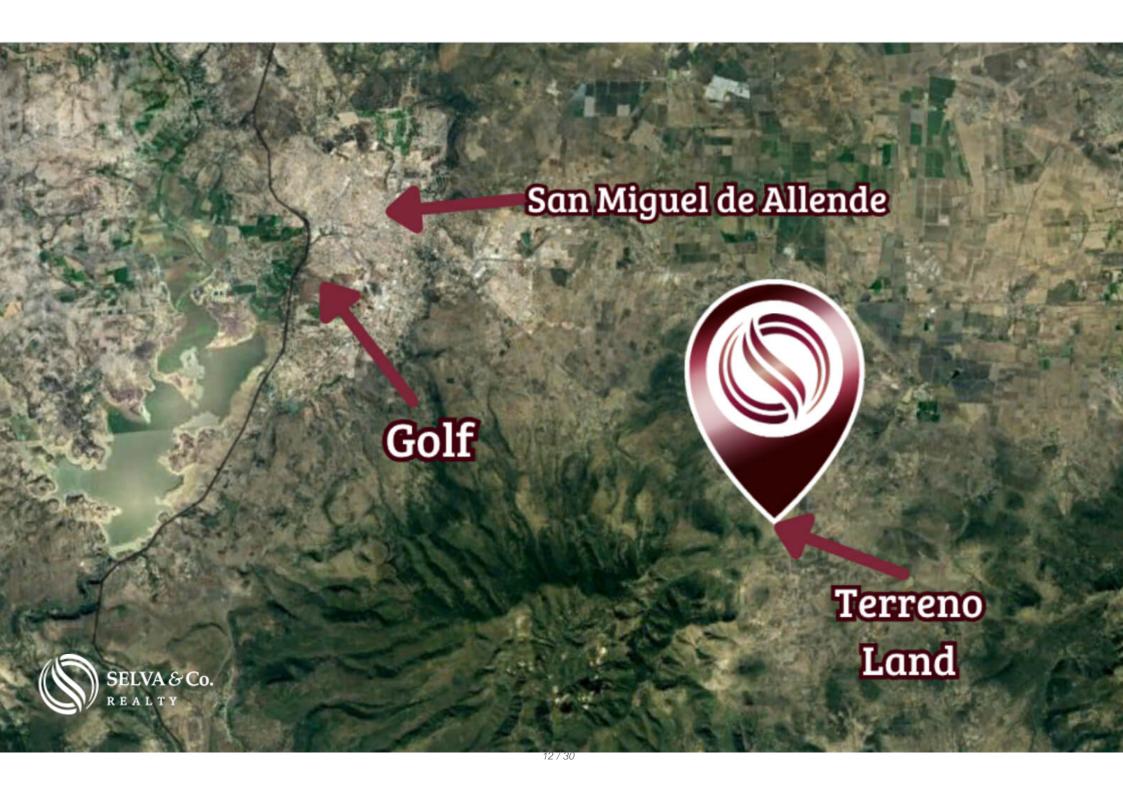

#### LOCATION

Land located 15 min. of San Miguel de Allende.

35 min. from the center of Queretaro.

40 minutes from the Intercontinental Airport.

At 3 hrs. 20 minutes from CDMX.