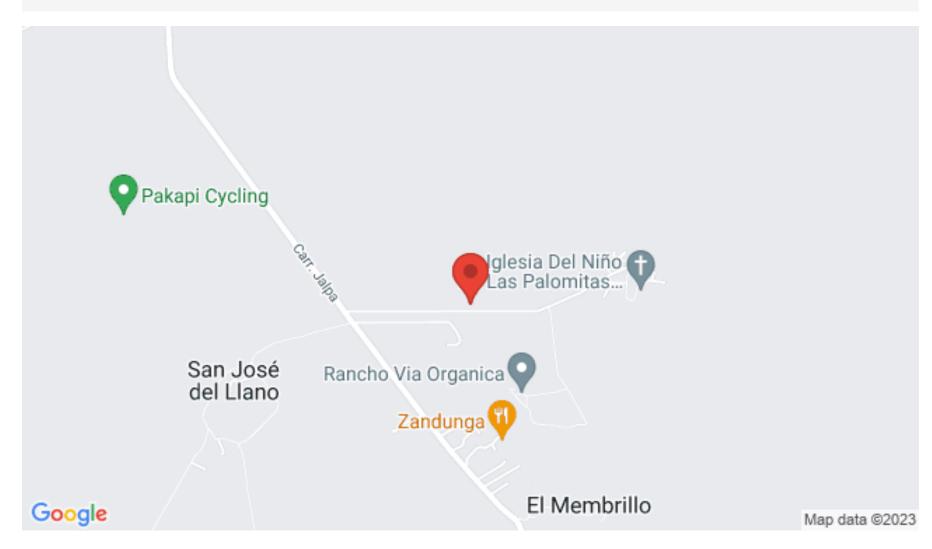

#### LOCATION

Land located 15 min. of San Miguel de Allende.

35 min. from the center of Queretaro.

40 minutes from the Intercontinental Airport.

At 3 hrs. 20 minutes from CDMX.

#### Location