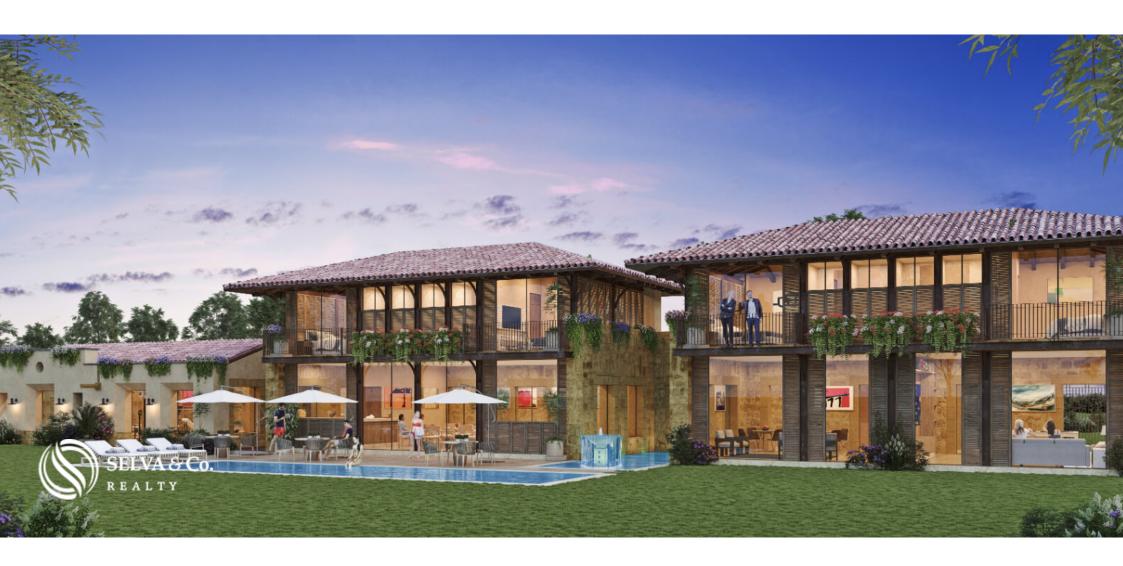

# 9,109 m2 lot with, heliport, lake, stables and more sale San Miguel de Allende

| ID: DLSM200-2                 | Location: San Miguel de Allende |
|-------------------------------|---------------------------------|
| Zone: San José del Membrillo  | Type: Lots                      |
| Land: 9,109 m2 / 98,049.28 ft |                                 |

#### **Description**

DLSM200-2

9,109 m<sup>2</sup> lot with, heliport, lake, stables and more sale San Miguel de Allende

Country land ideal to build the ranch of your dreams and enjoy a quiet lifestyle surrounded by lavender and rosemary fields and with amenities at your disposal, you will have the adventure that the ranch offers you with the comforts of a luxury community.

#### LAND IN LUXURY COUNTRY COMMUNITY

This community offers land from 5,000 m2(53,819 sqft) to 17,000 m2 (182,986 sqft).

Offer your family and friends a lifestyle of maximum freedom thanks to such large spaces, where you can build the villa of your dreams and enjoy exclusive amenities that this luxury community has for you.