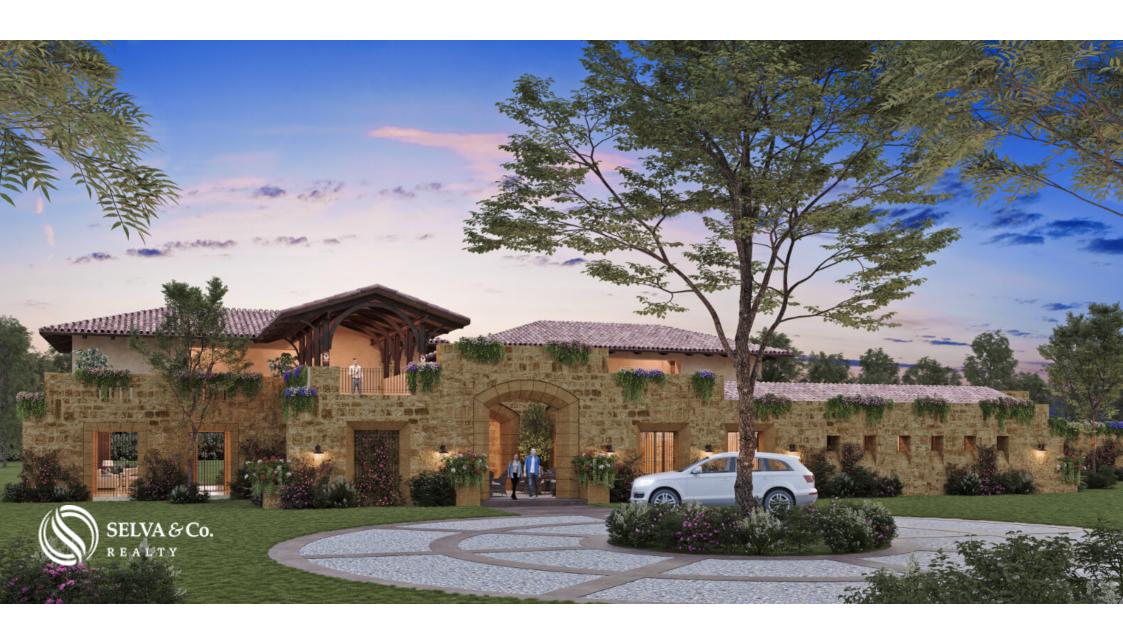

#### LAND IN LUXURY COUNTRY COMMUNITY

This community offers land from 5,000 m2(53,819 sqft) to 17,000 m2 (182,986 sqft).

Offer your family and friends a lifestyle of maximum freedom thanks to such large spaces, where you can build the villa of your dreams and enjoy exclusive amenities that this luxury community has for you.

#### INVESTMENT IN PRE-CONSTRUCTION

Department in pre-sale. Delivery date: from 12 to 24 months.

The images used for this advertisement are from the general project. They do not correspond to a particular lot.