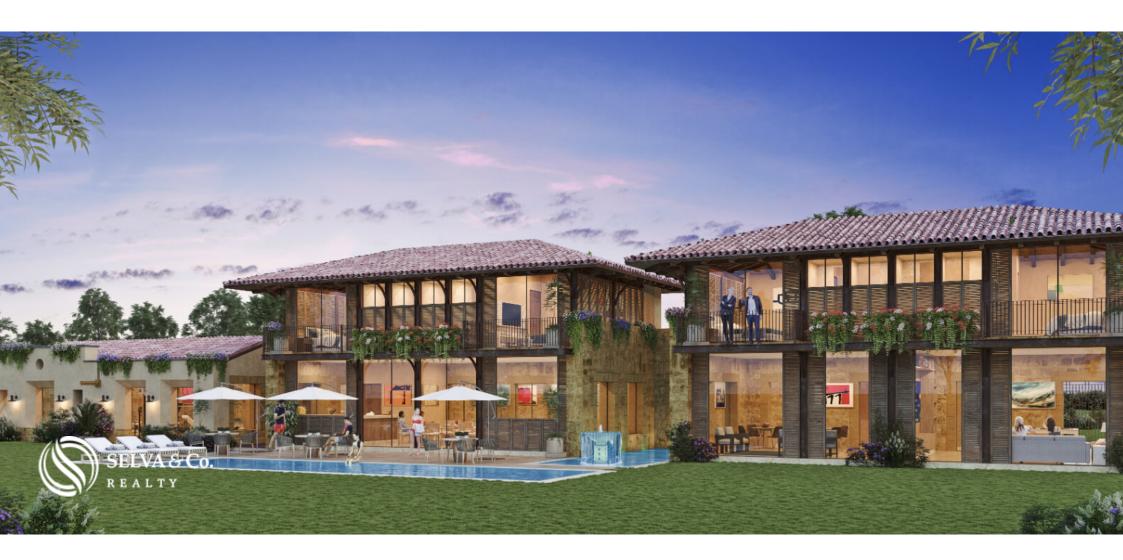

#### LAND IN LUXURY COUNTRY COMMUNITY

This community offers land from 5,000 m2(53,819 sqft) to 17,000 m2 (182,986 sqft).

Offer your family and friends a lifestyle of maximum freedom thanks to such large spaces, where you can build the villa of your dreams and enjoy exclusive amenities that this luxury community has for you.

#### SOCIAL CLUB

Spaces with a unique style for you to get out of the routine, without having to leave home.