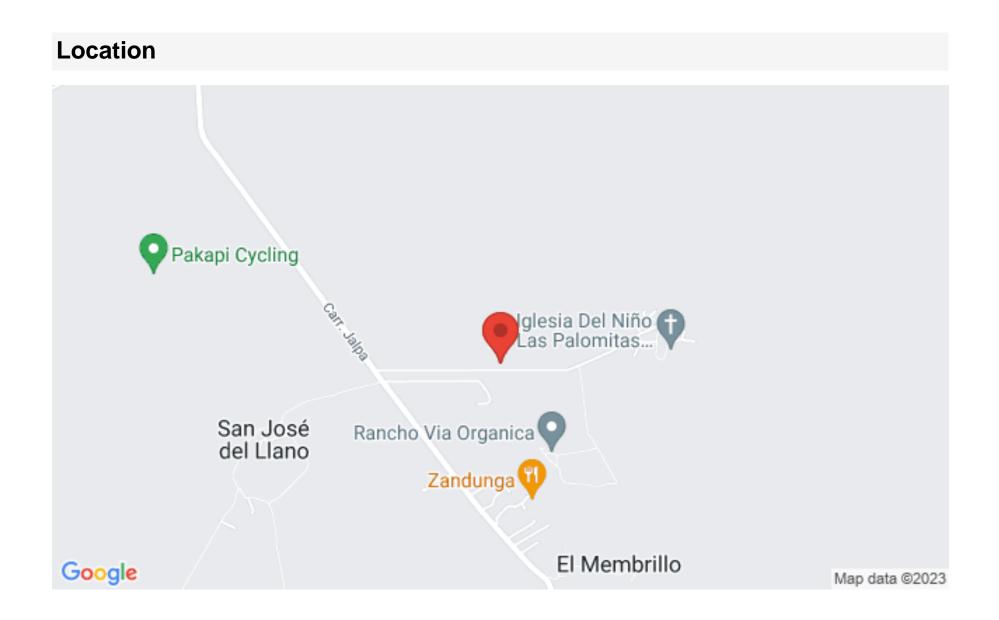

#### LOCATION

Land located 15 min. of San Miguel de Allende.
35 min. from the center of Queretaro.
40 minutes from the Intercontinental Airport.
At 3 hrs. 20 minutes from CDMX.