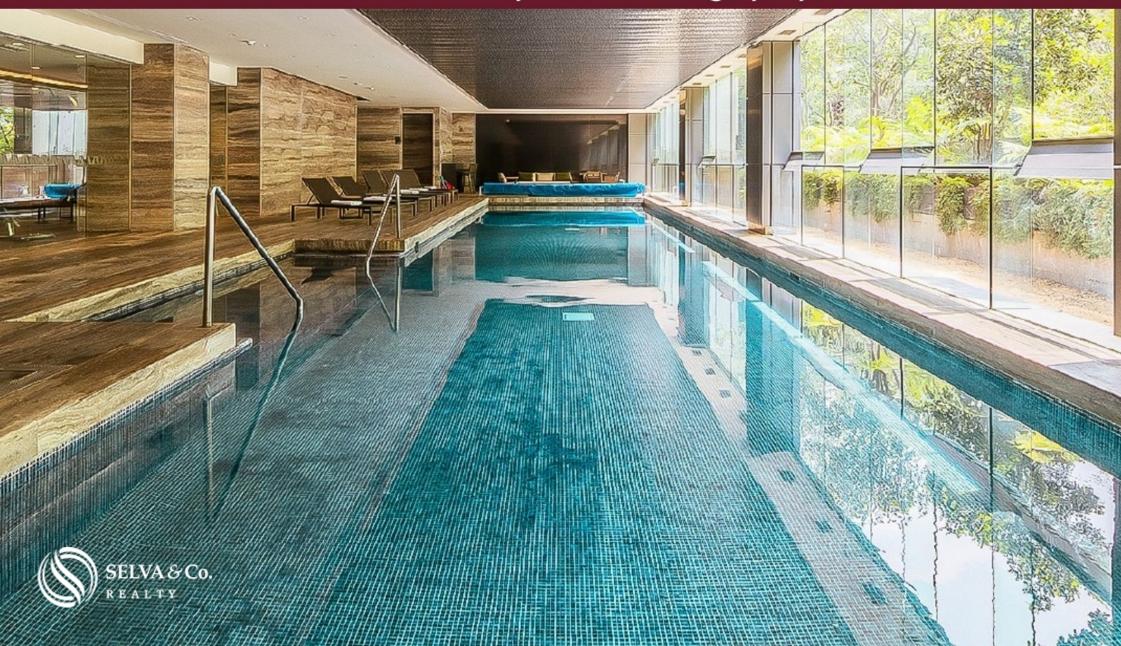

# Alberca semi-olimpica / Semi-olympic pool

#### SEMI-OLYMPIC POOL

Fully hermetic and heated semi-Olympic pool with Roman stairs for easy access

and with shallow area for the little ones. This area is completely covered and has an area with lounge chairs and armchairs for you to relax after your swimming routine.

#### AMENITIES AND SERVICES

Lobby

Lounge terrace overlooking the central park

Semi-Olympic pool with wading pool

Event room

Central Park

green areas

pet park