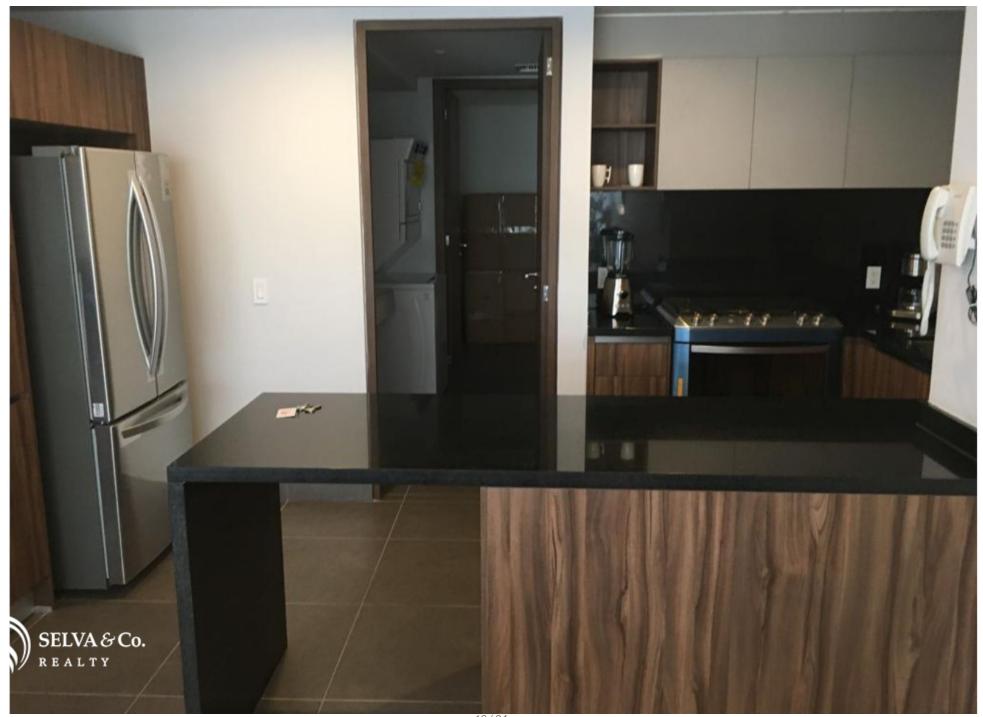

#### **KITCHEN**

Prepare the most delicious recipes in this built in kitchen, with custom-made cabinets, double sink, granite countertops. These apartments have the option of a kitchen with an open or closed design, you can choose the one that best suits your needs.

#### KITCHEN EQUIPMENT

Fridge.

Electric stove.

Dishwasher

Electric oven