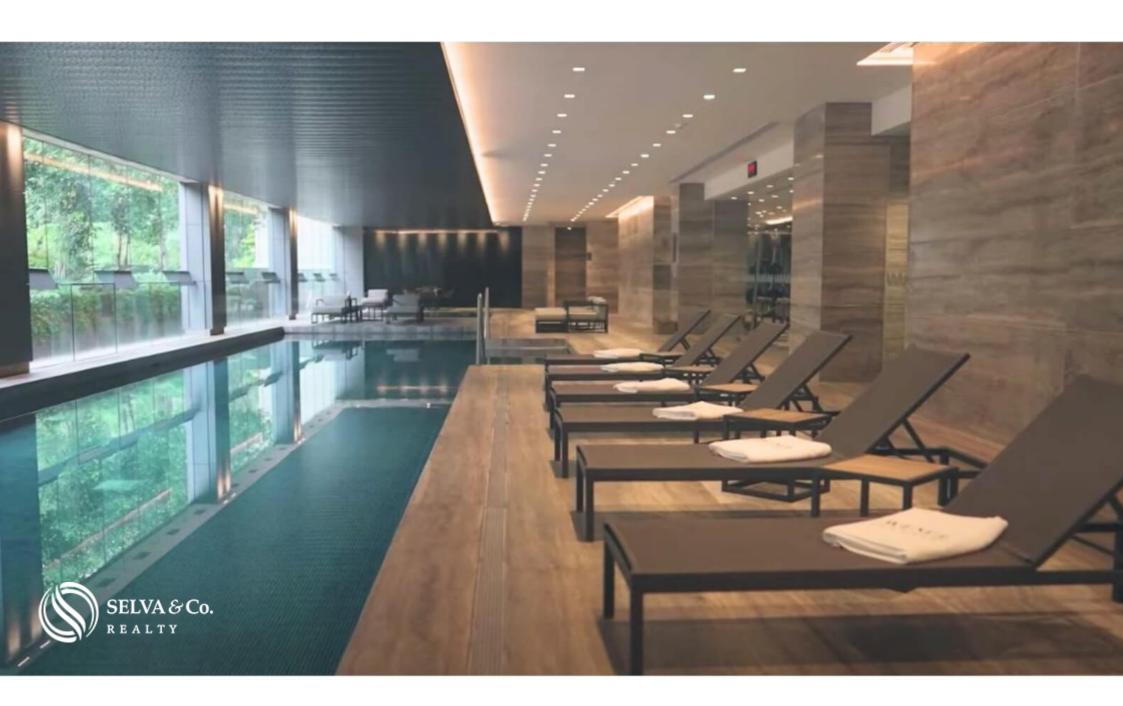

#### SEMI-OLYMPIC POOL

Fully hermetic and heated semi-Olympic pool with Roman stairs for easy access

and with shallow area for the little ones. This area is completely covered and has an area with lounge chairs and armchairs for you to relax after your swimming routine.