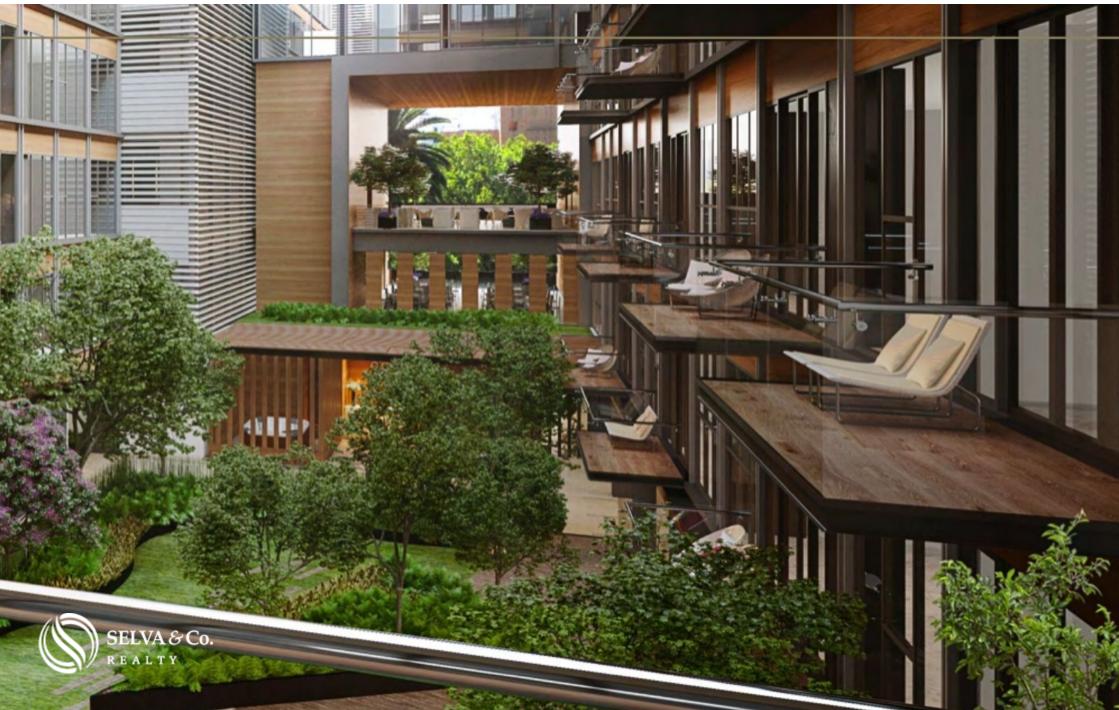

#### LOUNGE TERRACE

On the second floor you will find a common area with view to the central park. The ideal place to enjoy the whole day

#### CENTRAL PARK

Undoubtedly the plus of this development is its central park, an area of more than 1000 m2 where you can go out to relax, walk or simply sit down to read a book and contemplate its flower boxes, all the apartments have a view of this beautiful garden.

#### AMENITIES AND SERVICES

Lobby

Lounge terrace overlooking the central park

Semi-Olympic pool with wading pool

Event room

Central Park

green areas

pet park