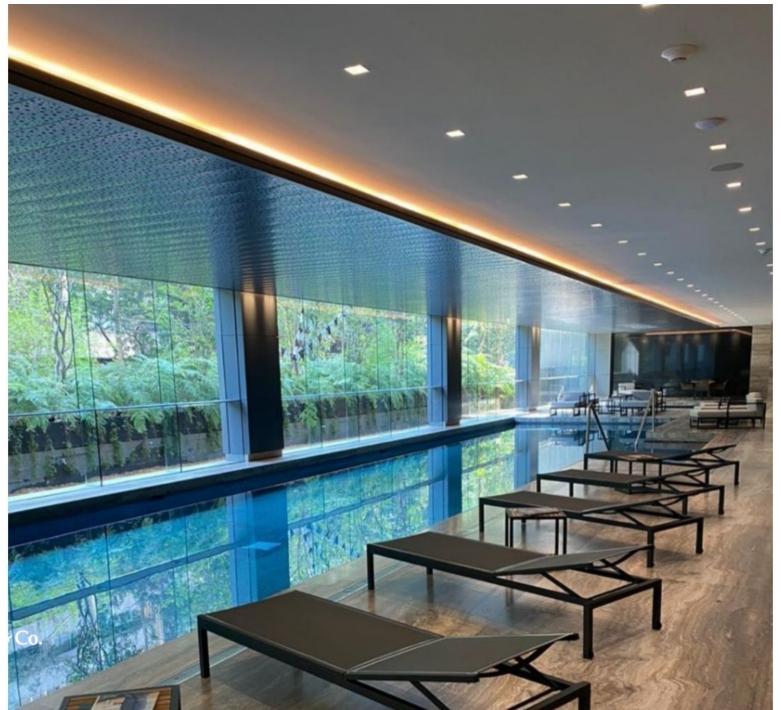

# Alberca semi-olimpica / Semi-olympic pool

#### SEMI-OLYMPIC POOL

Fully hermetic and heated semi-Olympic pool with Roman stairs for easy access

and with shallow area for the little ones. This area is completely covered and has an area with lounge chairs and armchairs for you to relax after your swimming routine.

#### AMENITIES AND SERVICES

Lobby

Lounge terrace overlooking the central park

Semi-Olympic pool with wading pool

Event room

Central Park

green areas

pet park