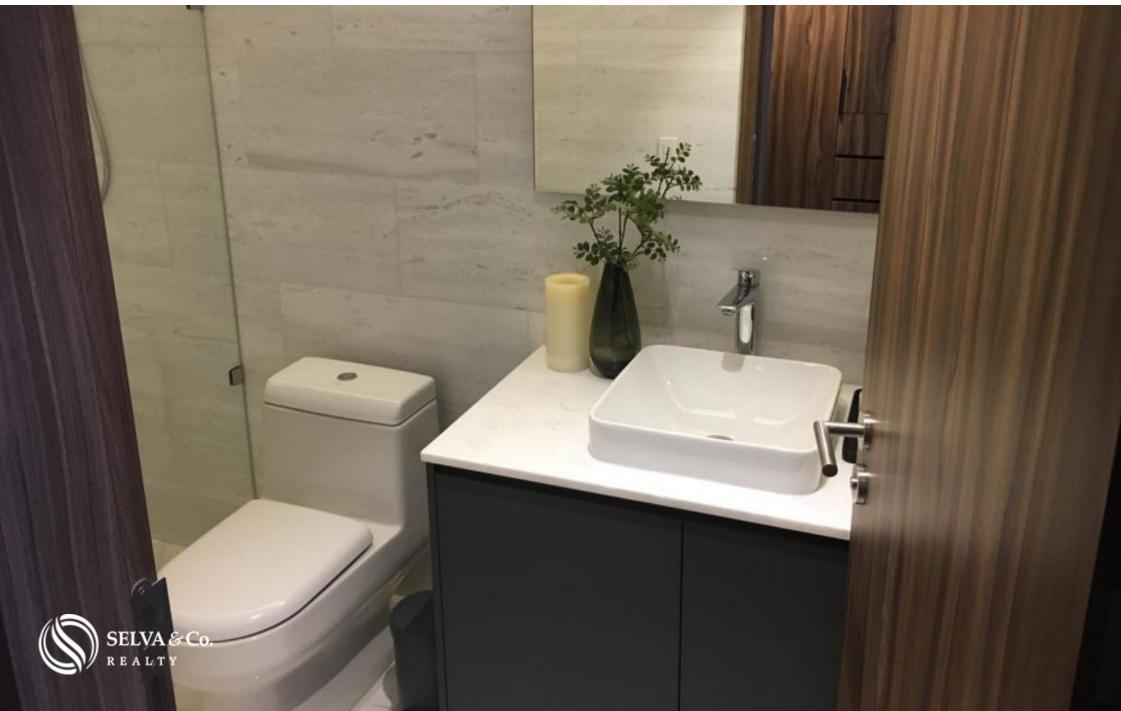

#### BATHROOM WITH DOUBLE SINK

Large bathroom in the master bedroom, with marble walls and double sink, everyone will have their space to brush their teeth or get ready for those special days.

#### **FINISHES**

Duovent gates that insulate sound and temperature

Bathrooms with top quality accessories and marble coating and tempered glass floor-to-ceiling doors.