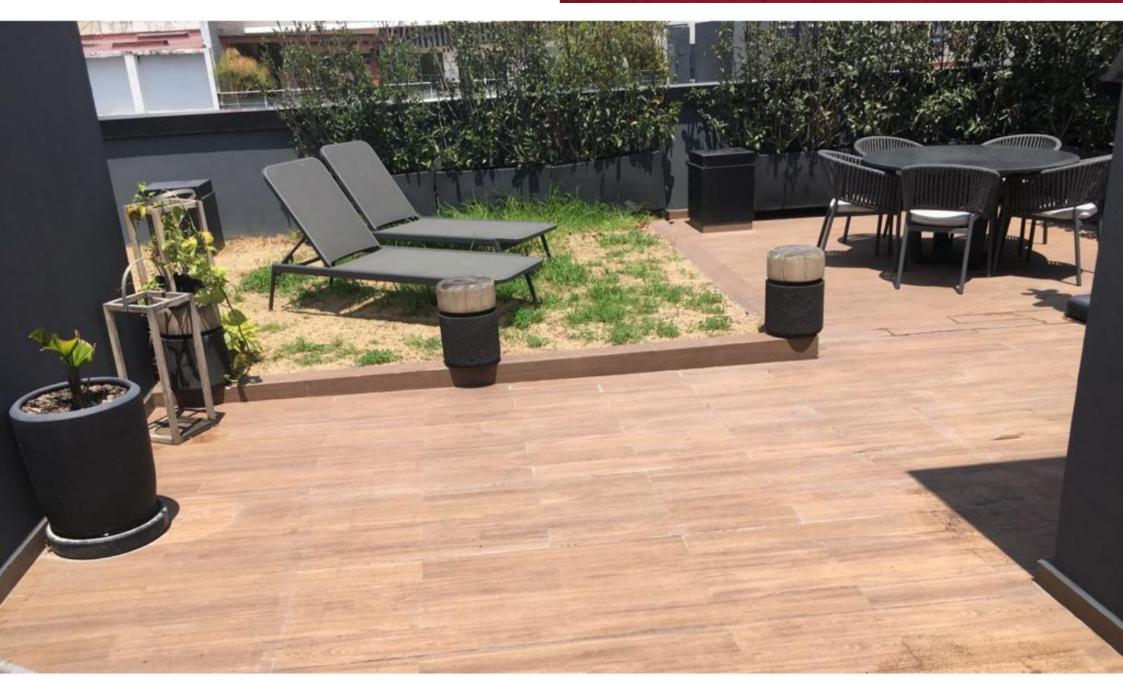

#### LOUNGE TERRACE

On the second floor you will find a common area with view to the central park. The ideal place to enjoy the whole day

#### CENTRAL PARK

Undoubtedly the plus of this development is its central park, an area of more than 1000 m2 where you can go out to relax, walk or simply sit down to read a book and contemplate its flower boxes, all the apartments have a view of this beautiful garden.