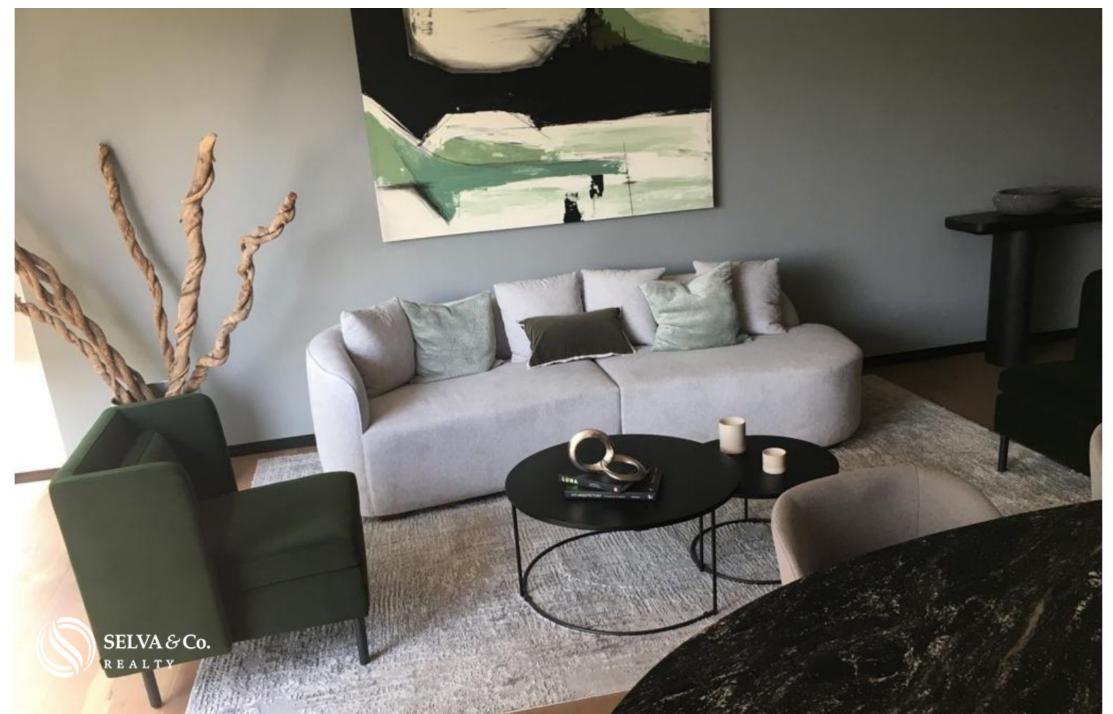

#### HIGHLIGHTS OF THE CONDO

Panoramic views of the city and the central park.

Bright apartment with large windows and high ceilings that allow each of the most important spaces to have natural light.

Living room with full wall window.

Additional space, which can be used as an office or family room.

Master bedroom with en-suite bathroom, walk-in closet, ample space.

Bedrooms with wooden closets and full bathrooms

Private parking for 2 cars.