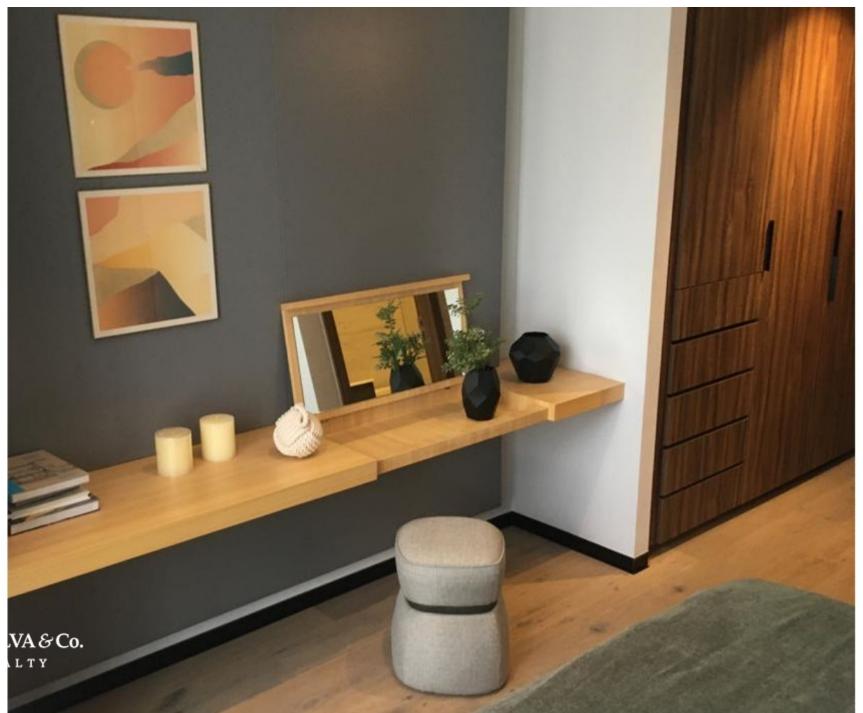

#### HIGHLIGHTS OF THE CONDO

Panoramic views of the city and the central park.

Bright apartment with large windows and high ceilings that allow each of the most important spaces to have natural light.

Living room with full wall window.

Additional space, which can be used as an office or family room.

Master bedroom with en-suite bathroom, walk-in closet, ample space.

Bedrooms with wooden closets and full bathrooms

Private parking for 2 cars.