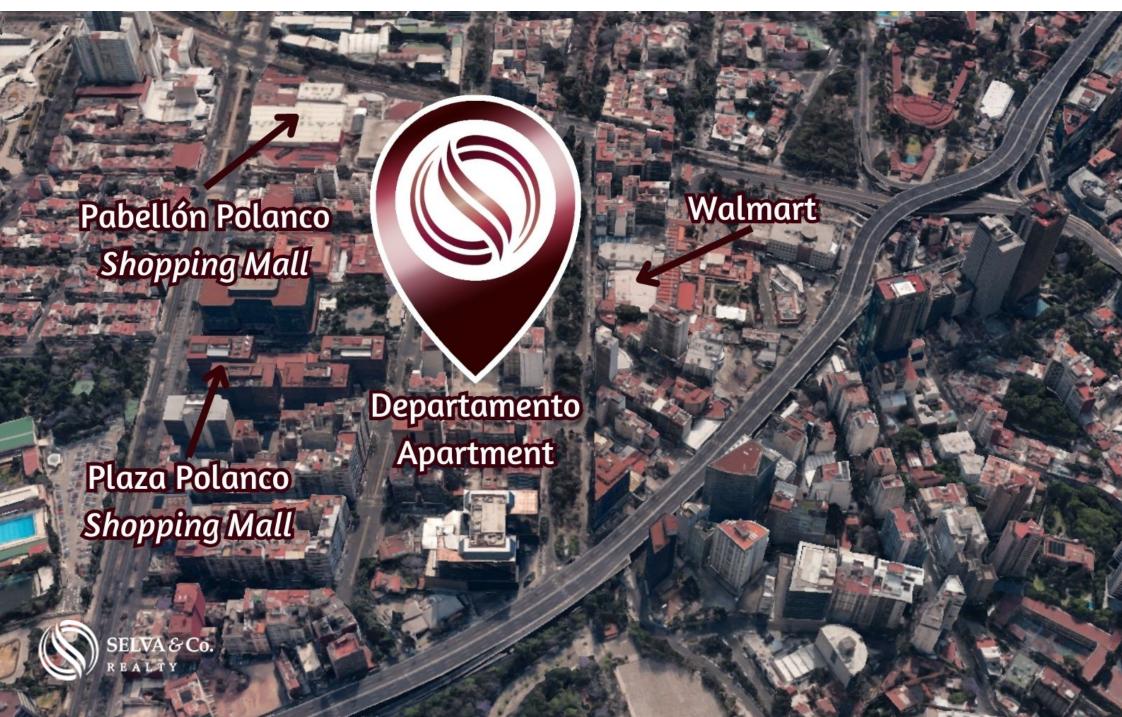

#### LOCATION

Apartment located in one of the best exclusive areas with the highest added value in Mexico, the Polanco neighborhood near important avenues, with large shopping areas, exclusive restaurants, entertainment areas.

2 min from the Soumaya Museum and shopping centers (Plaza Polanco) 34 min to Benito Juárez International Airport (MEX)