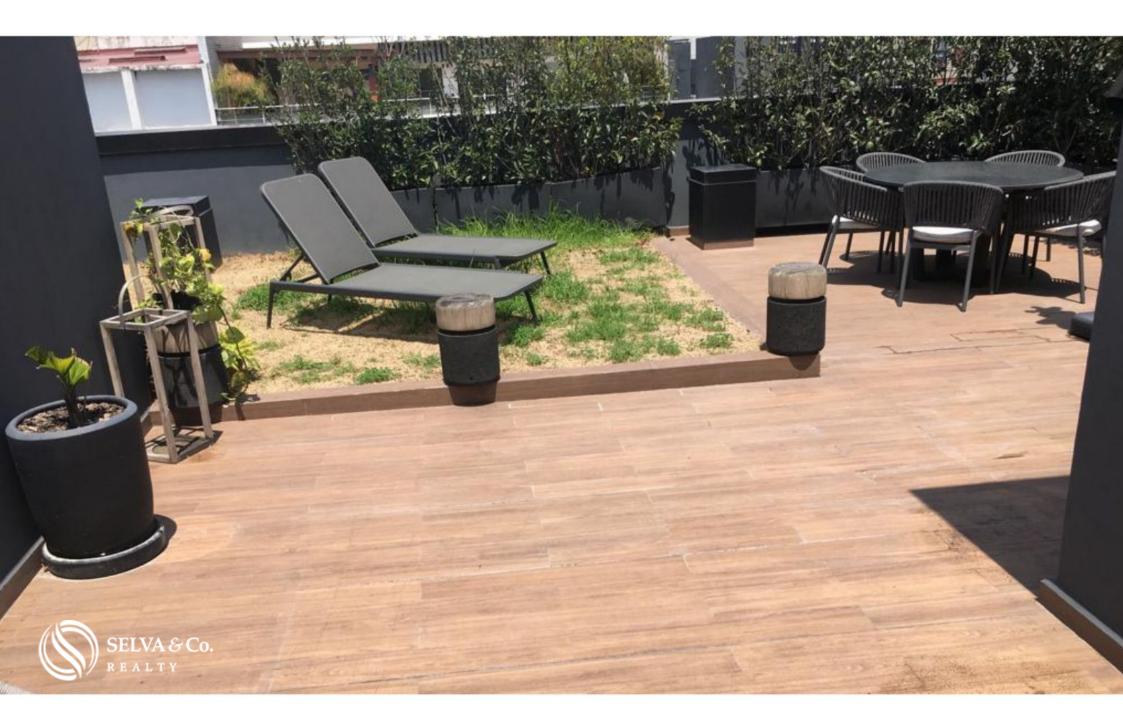

#### LOUNGE TERRACE

On the second floor you will find a common area with view to the central park. The ideal place to enjoy the whole day

#### CENTRAL PARK

Undoubtedly the plus of this development is its central park, an area of more than 1000 m2 where you can go out to relax, walk or simply sit down to read a book and contemplate its flower boxes, all the apartments have a view of this beautiful garden.