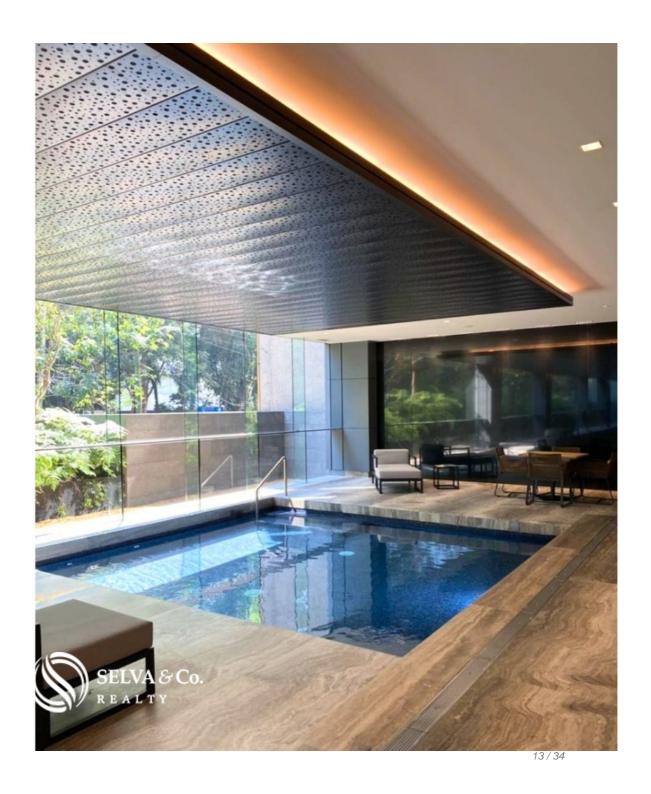

#### SEMI-OLYMPIC POOL

Fully hermetic and heated semi-Olympic pool with Roman stairs for easy access

and with shallow area for the little ones. This area is completely covered and has an area with lounge chairs and armchairs for you to relax after your swimming routine.