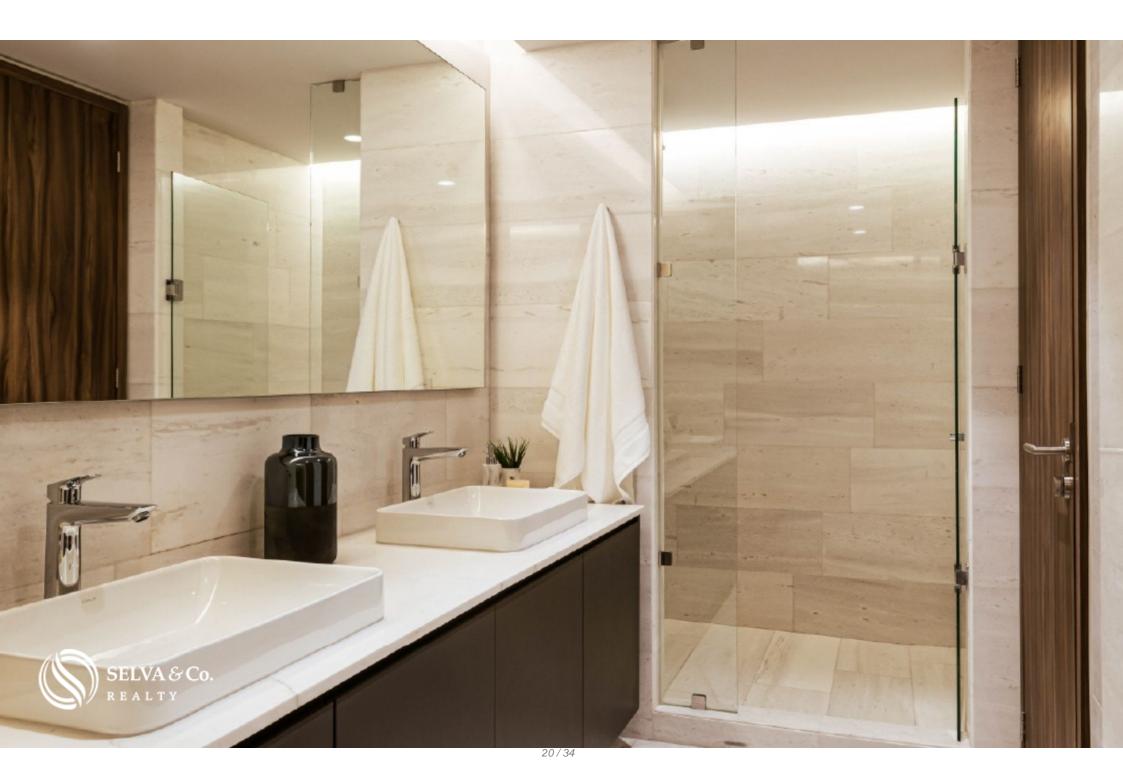

#### BATHROOM WITH DOUBLE SINK

Large bathroom in the master bedroom, with marble walls and double sink, everyone will have their space to brush their teeth or get ready for those special days.