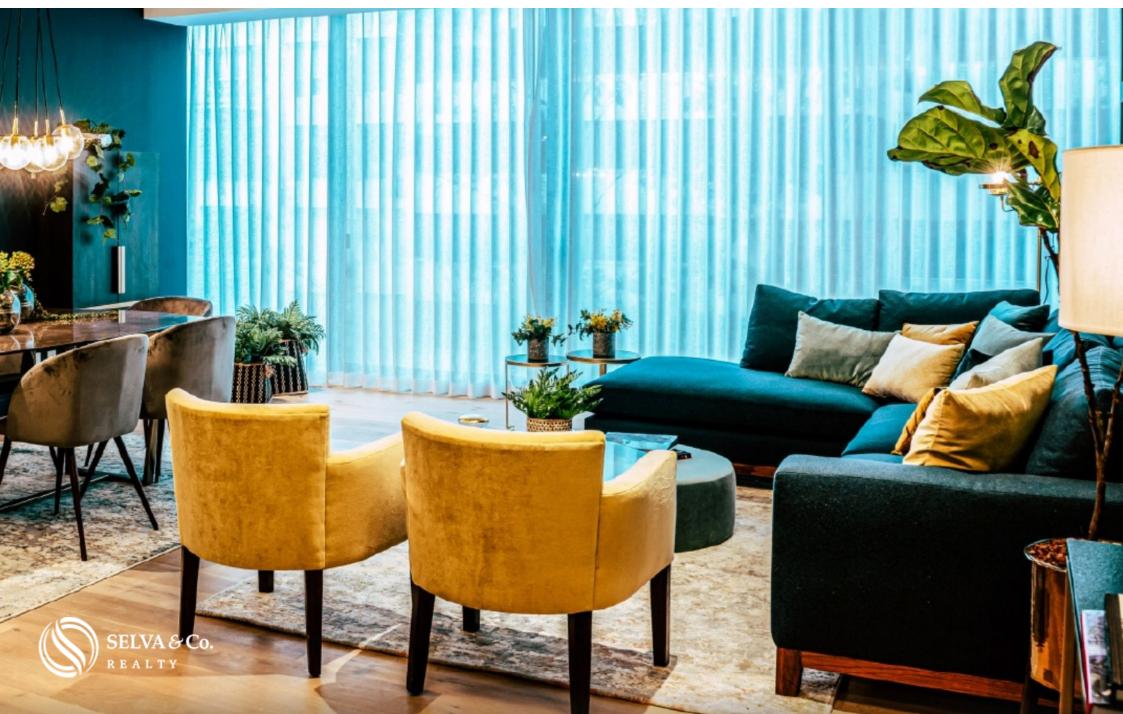

#### HIGHLIGHTS OF THE CONDO

Panoramic views of the city and the central park.

Bright apartment with large windows and high ceilings that allow each of the most important spaces to have natural light.

Living room with full wall window.