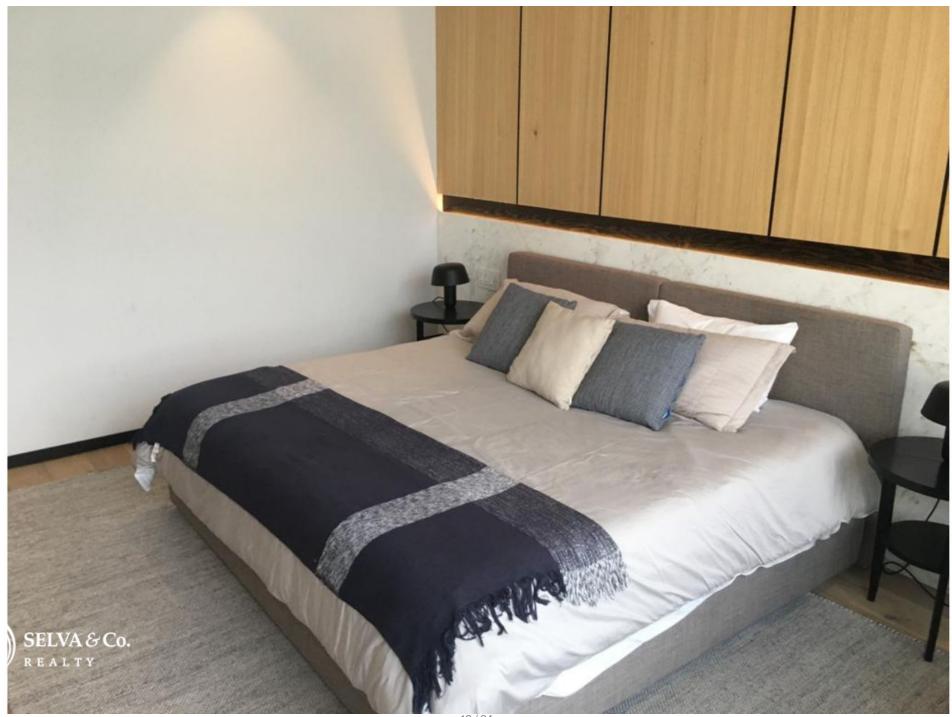

#### HIGHLIGHTS OF THE CONDO

Panoramic views of the city and the central park.

Bright apartment with large windows and high ceilings that allow each of the most important spaces to have natural light.

Living room with full wall window.

Additional space, which can be used as an office or family room.

Master bedroom with en-suite bathroom, walk-in closet, ample space.

Bedrooms with wooden closets and full bathrooms

Private parking for 2 cars.